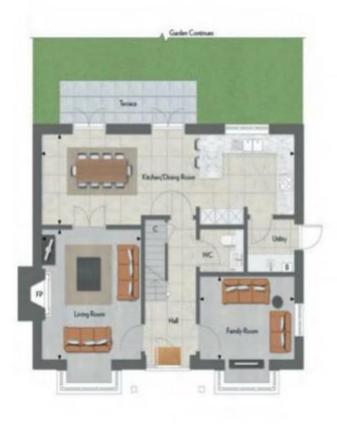

#### CROUND FLOOR

| Otchers/Diving Room | 10.15m x 3.07m | 332" x 1070" |
|---------------------|----------------|--------------|
| Aving Room          | 4.42m x 3.95m  | 146 × 150    |
| arely Room          | 3.78m×2.82m    | 134×95       |

#### CARDEN

| Plot No. | Carden Aspect | Rear Garden Sa              |
|----------|---------------|-----------------------------|
| 2        | North         | 203 m <sup>2</sup> 2,85 ft  |
| 3        | North East    | 168 m² 1,508 ft             |
| 4        | North East    | 146 m <sup>3</sup> 1,593 ft |
| 5        | North         | 212 m² 2,282 ft             |
| 10       | South         | 243 m <sup>2</sup> 2,616 ft |
| 11       | South         | 200 ml - 220 ft             |
| 19       | North East    | 232 m² 2,497 ft             |
| 20       | Eint          | 191m <sup>2</sup> 2,056 ft  |
| 34       | South East    | 210 m² 2,260 ft             |
| 32       | East          | 233 m² 2,508 ft             |
|          |               |                             |

CARACE 7.64m x 3.59m 2507 x 819\*