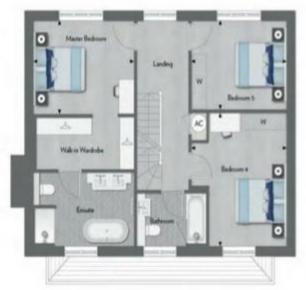

#### FIRST FLOOR

| Master Bedroom | 4,03m x 3,06m | 132° x 104° |
|----------------|---------------|-------------|
| Bedroom 4      | 4.55m x 3.8lm | 141f x 126  |
| Bedroom 5      | 3.81m x.3.00m | 126×910     |

#### SECOND FLOOR

| Bedroom 2      | 4413m x 3.59m       | 137 1119     |
|----------------|---------------------|--------------|
|                |                     |              |
| Berlmonn 3     | 190m v 3 54m        | 1775 + 177   |
| ENGINEERING TO | - ALEXAND A CHAPTER | 52. 7. 5 117 |