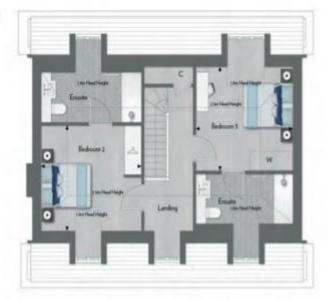

#### FIRST FLOOR

| Master Bedroom | 4,03m x 3,06m | 132° x 104° |
|----------------|---------------|-------------|
| Bedroom 4      | 4.55m x 3.8lm | 141f x 126  |
| Bedroom 5      | 3.81m x.3.00m | 126×910     |

#### SECOND FLOOR

| Bedroom 2      | 4413m x 3.59m       | 137 1119     |
|----------------|---------------------|--------------|
|                |                     |              |
| Berlmonn 3     | 190m v 3 54m        | 1775 + 177   |
| ENGINEERING TO | - ALEXAND A CHAPTER | 52. 7. 5 117 |