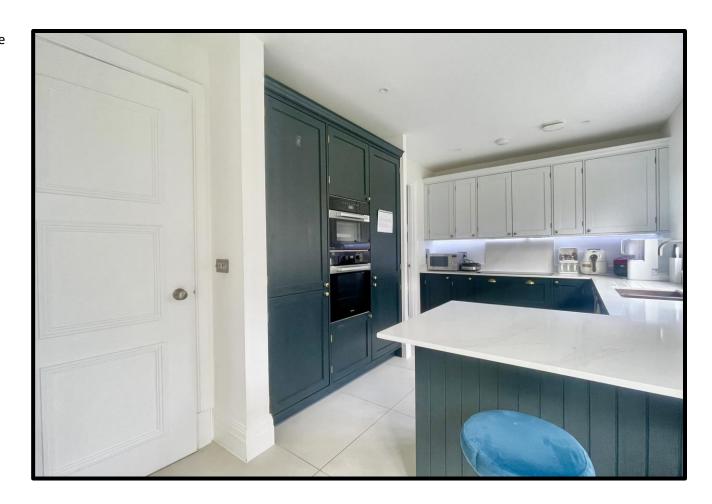

The kitchen is a chef's delight, equipped with high-end appliances, sleek countertops, and ample storage space. Whether preparing a casual meal or hosting a dinner party, this culinary haven is sure to impress even the most discerning of tastes.