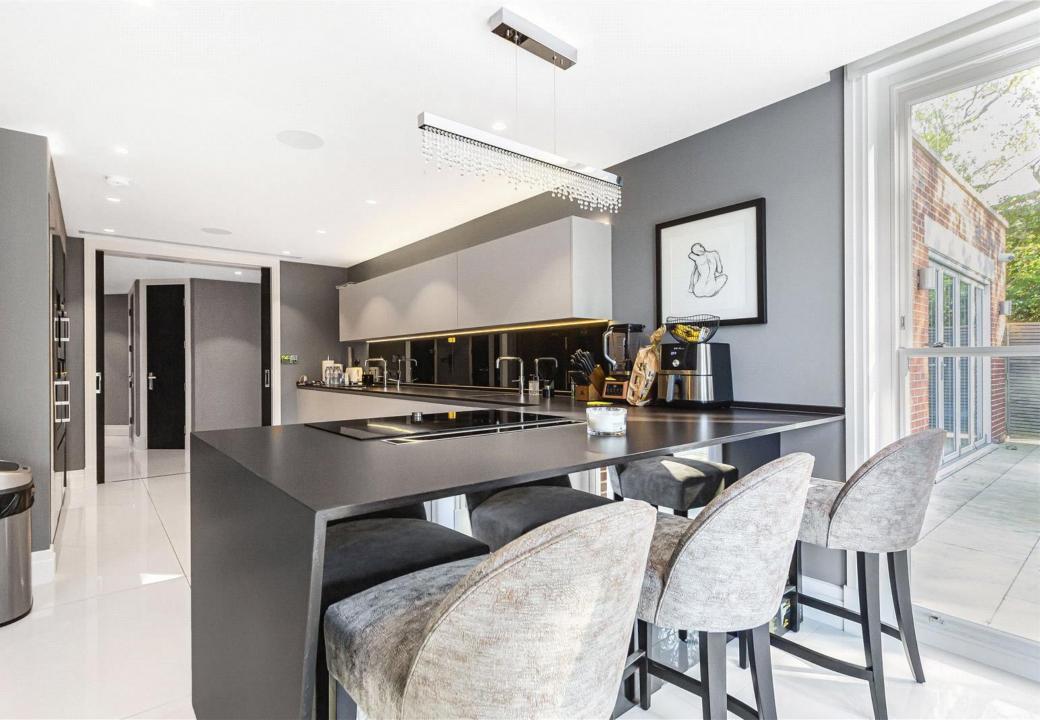

**Opulent Entrance:** A grand lobby welcomes you with a 10,290 Swarovski crystal chandelier.

**Bespoke Interiors:** The interiors exude luxury with floor-to-ceiling doors, elegant wall coverings, high-end kitchens, and bathrooms featuring volcanic limestone baths and Italian porcelain.