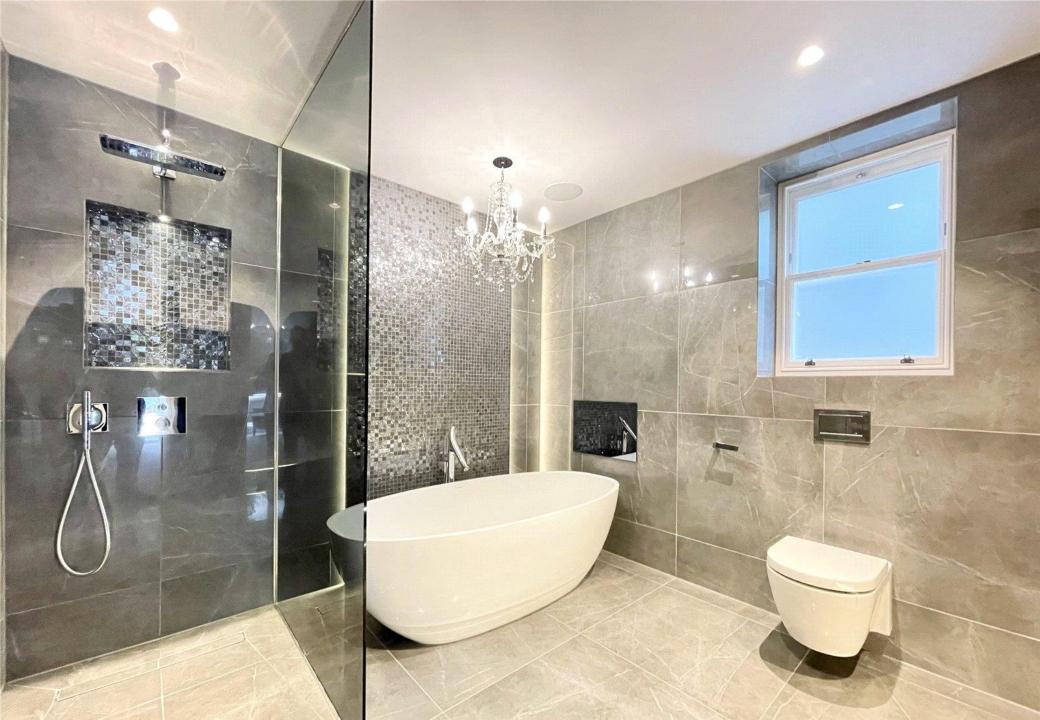

**Opulent Entrance:** A grand lobby welcomes you with a 10,290 Swarovski crystal chandelier.

**Bespoke Interiors:** The interiors exude luxury with floor-to-ceiling doors, elegant wall coverings, high-end kitchens, and bathrooms featuring volcanic limestone baths and Italian porcelain.