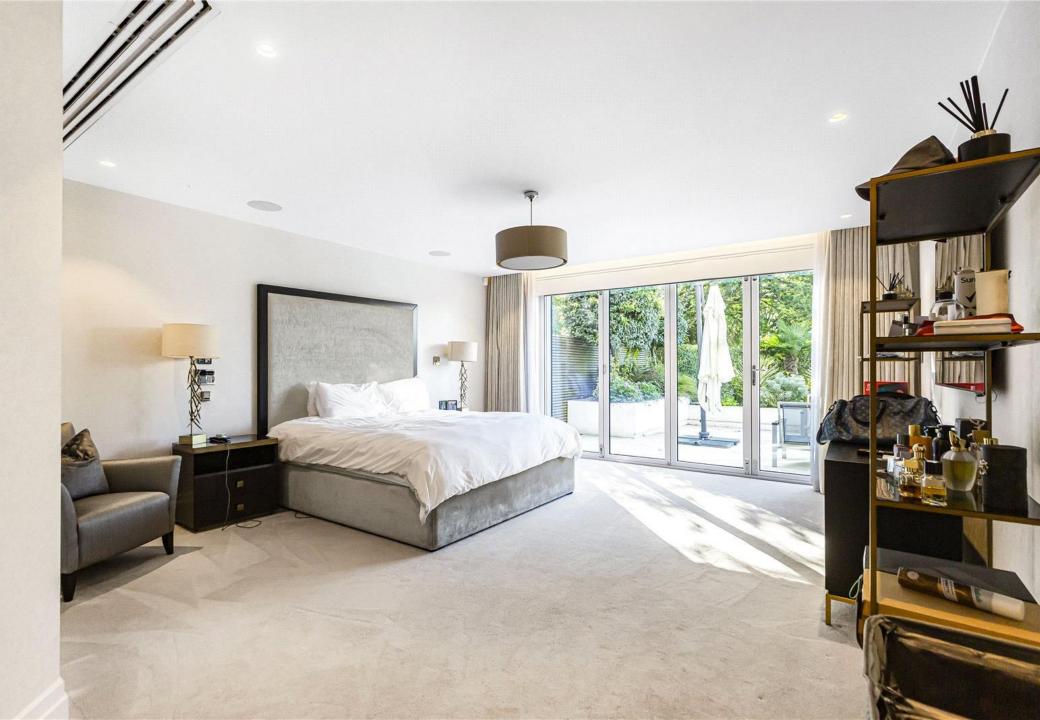

**Opulent Entrance:** A grand lobby welcomes you with a 10,290 Swarovski crystal chandelier.

**Bespoke Interiors:** The interiors exude luxury with floor-to-ceiling doors, elegant wall coverings, high-end kitchens, and bathrooms featuring volcanic limestone baths and Italian porcelain.