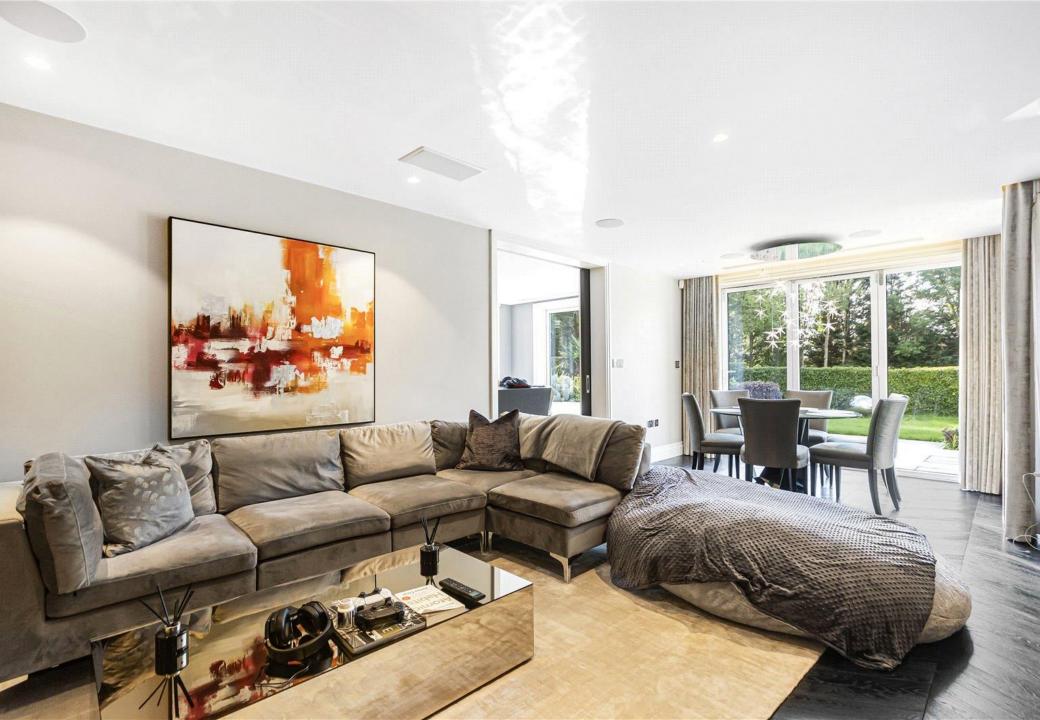

## Key Highlights

**Exquisite Design:** The apartment features a stunning outdoor fireplace, beautifully landscaped with evergreens and perennials, providing a serene outdoor space for all seasons.

**Exclusive Development:** Miram House comprises six three-bedroom luxury apartments, a four-bedroom penthouse, and the unique Garden Suite.

**Opulent Entrance:** A grand lobby welcomes you with a 10,290 Swarovski crystal chandelier.

**Bespoke Interiors:** The interiors exude luxury with floor-to-ceiling doors, elegant wall coverings, high-end kitchens, and bathrooms featuring volcanic limestone baths and Italian porcelain.