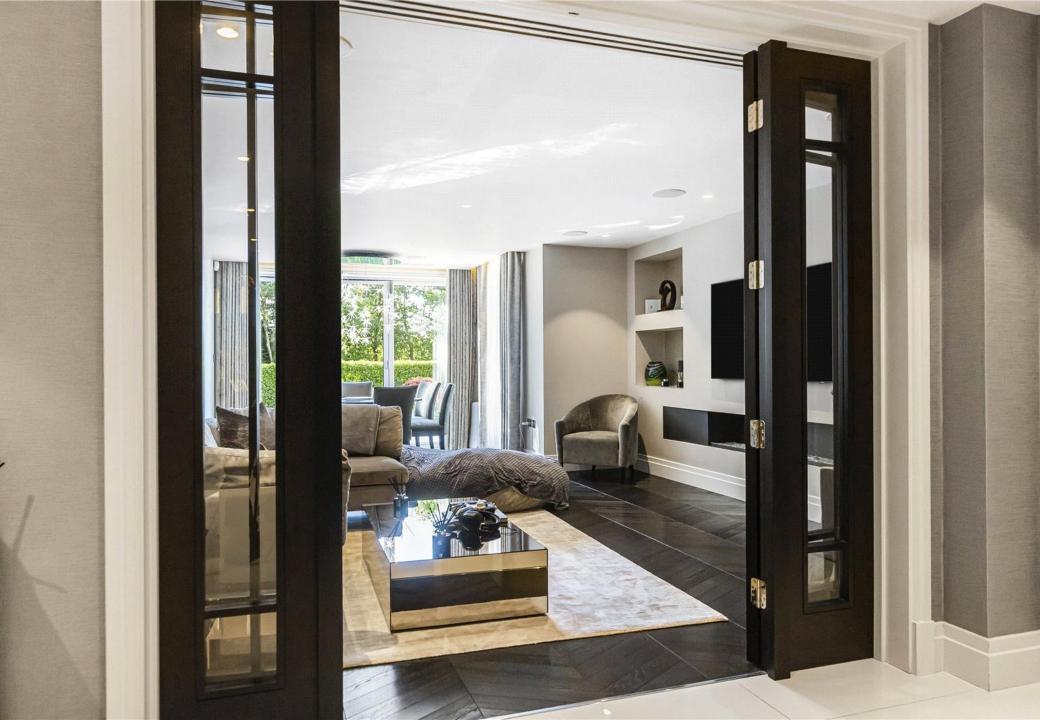

**Opulent Entrance:** A grand lobby welcomes you with a 10,290 Swarovski crystal chandelier.

**Bespoke Interiors:** The interiors exude luxury with floor-to-ceiling doors, elegant wall coverings, high-end kitchens, and bathrooms featuring volcanic limestone baths and Italian porcelain.