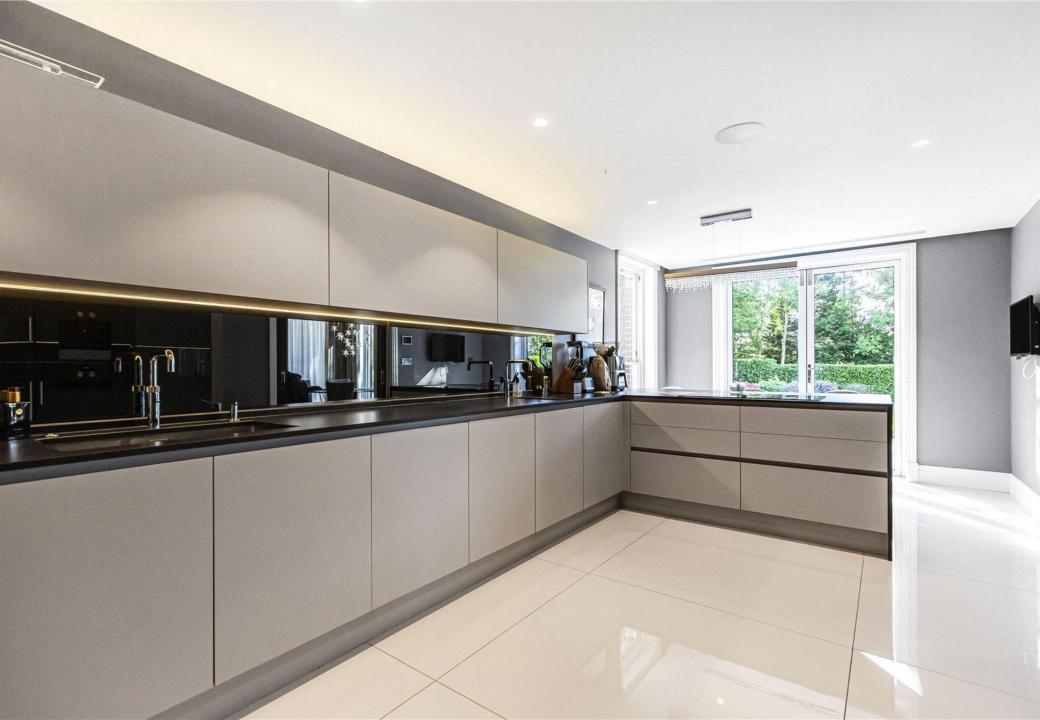

**Opulent Entrance:** A grand lobby welcomes you with a 10,290 Swarovski crystal chandelier.

**Bespoke Interiors:** The interiors exude luxury with floor-to-ceiling doors, elegant wall coverings, high-end kitchens, and bathrooms featuring volcanic limestone baths and Italian porcelain.