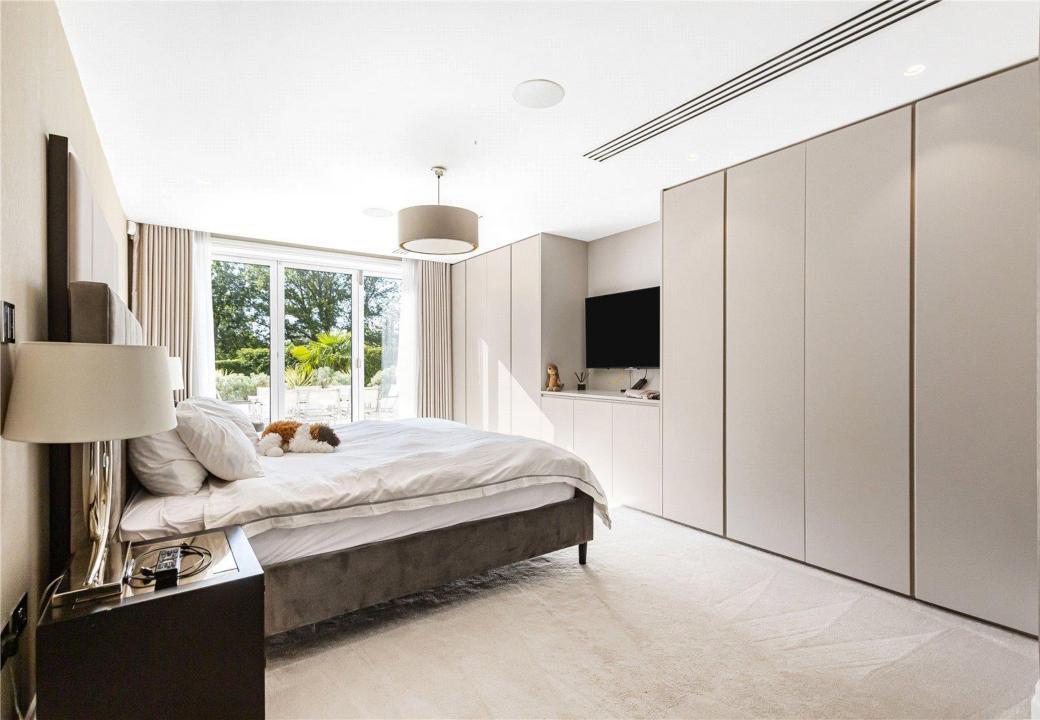

**Opulent Entrance:** A grand lobby welcomes you with a 10,290 Swarovski crystal chandelier.

**Bespoke Interiors:** The interiors exude luxury with floor-to-ceiling doors, elegant wall coverings, high-end kitchens, and bathrooms featuring volcanic limestone baths and Italian porcelain.