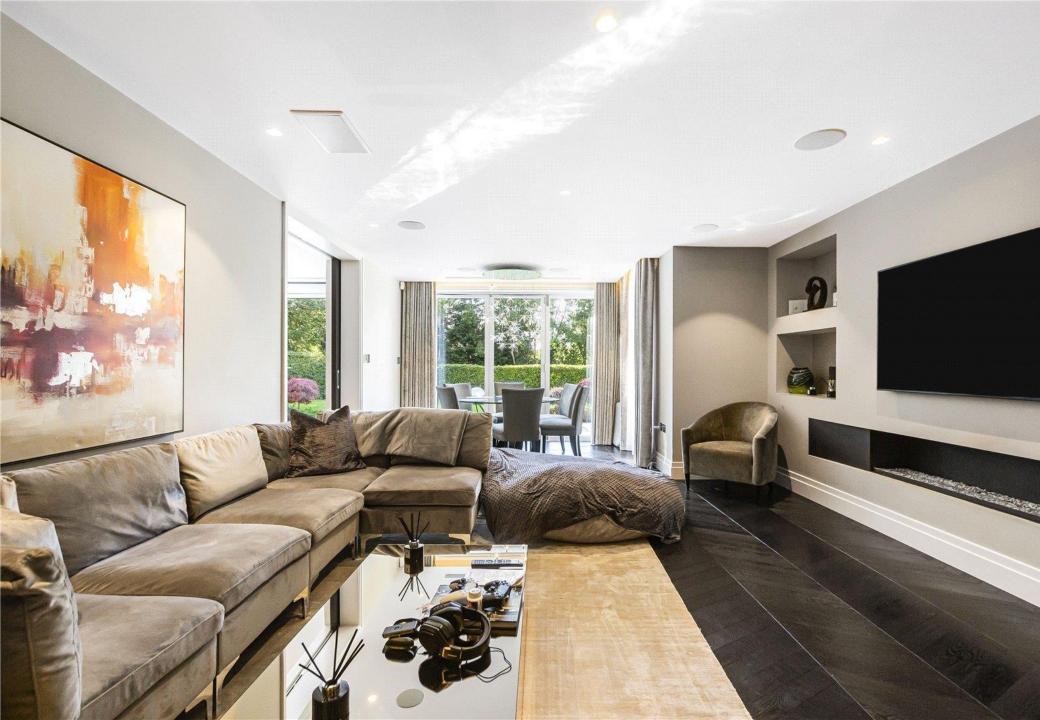

## Key Highlights

**Exquisite Design:** The apartment features a stunning outdoor fireplace, beautifully landscaped with evergreens and perennials, providing a serene outdoor space for all seasons.

**Exclusive Development:** Miram House comprises six three-bedroom luxury apartments, a four-bedroom penthouse, and the unique Garden Suite.

**Opulent Entrance:** A grand lobby welcomes you with a 10,290 Swarovski crystal chandelier.

**Bespoke Interiors:** The interiors exude luxury with floor-to-ceiling doors, elegant wall coverings, high-end kitchens, and bathrooms featuring volcanic limestone baths and Italian porcelain.