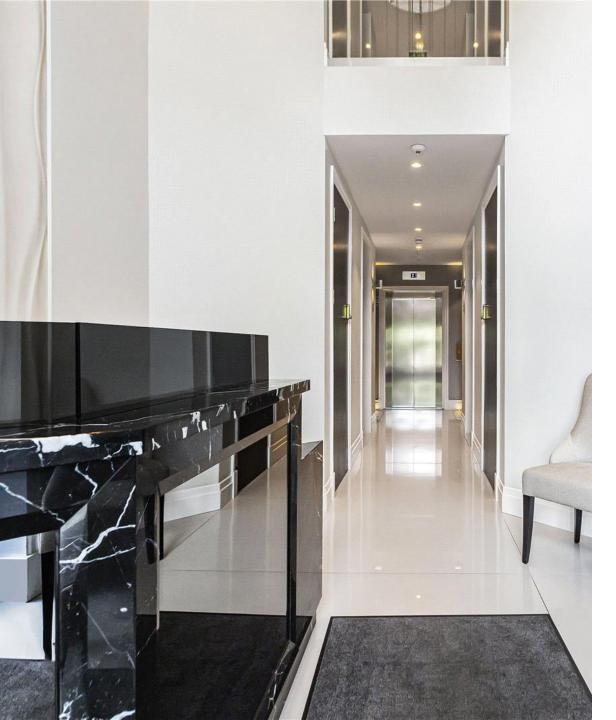

**Opulent Entrance:** A grand lobby welcomes you with a 10,290 Swarovski crystal chandelier.

**Bespoke Interiors:** The interiors exude luxury with floor-to-ceiling doors, elegant wall coverings, high-end kitchens, and bathrooms featuring volcanic limestone baths and Italian porcelain.