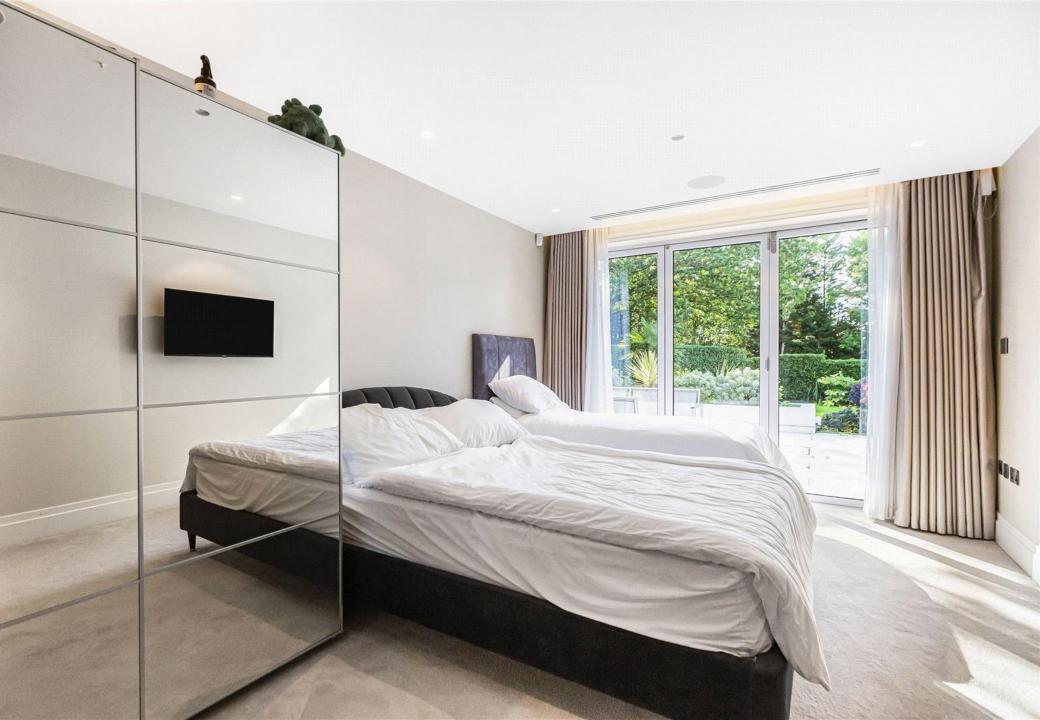

**Opulent Entrance:** A grand lobby welcomes you with a 10,290 Swarovski crystal chandelier.

**Bespoke Interiors:** The interiors exude luxury with floor-to-ceiling doors, elegant wall coverings, high-end kitchens, and bathrooms featuring volcanic limestone baths and Italian porcelain.