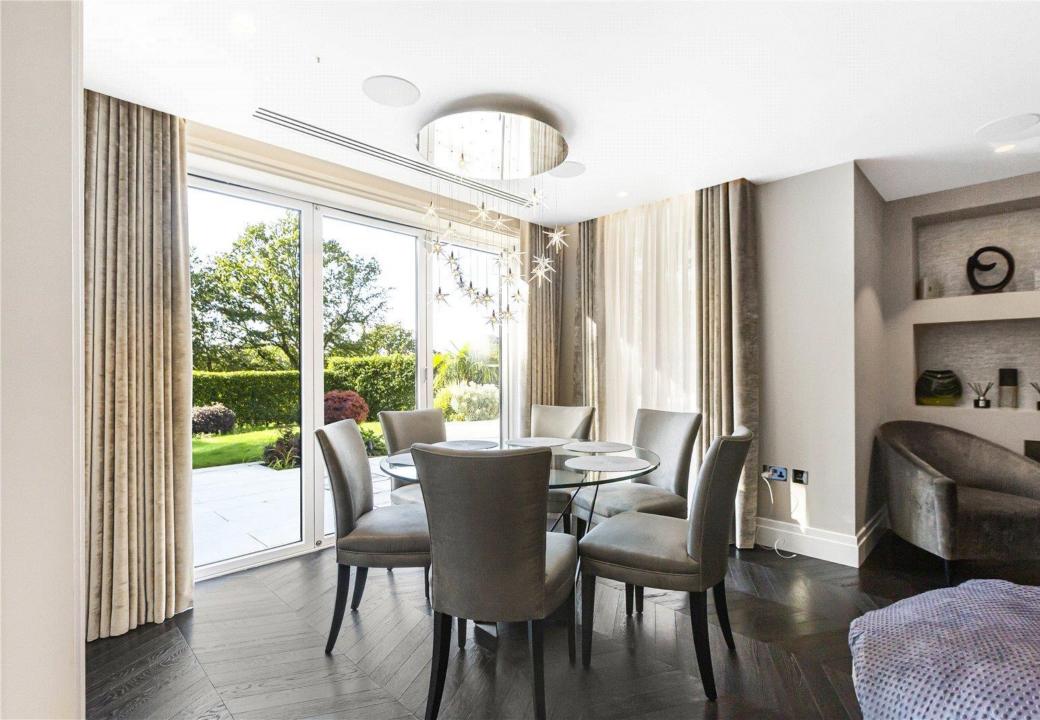

**Opulent Entrance:** A grand lobby welcomes you with a 10,290 Swarovski crystal chandelier.

**Bespoke Interiors:** The interiors exude luxury with floor-to-ceiling doors, elegant wall coverings, high-end kitchens, and bathrooms featuring volcanic limestone baths and Italian porcelain.