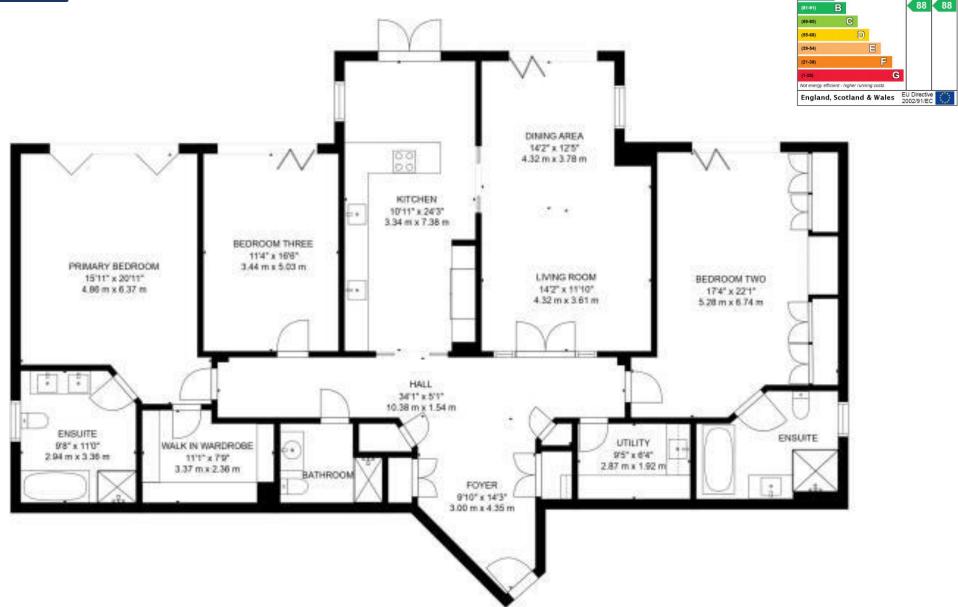

## Garden Suite, Miram House

The Garden Suite at Miram House offers an unparalleled fusion of luxury and elegance, situated within a meticulously designed development.

With a west-facing private garden, this three-bedroom apartment blends stunning architectural elements such as majestic columns and intricate stonework with modern amenities for refined living.