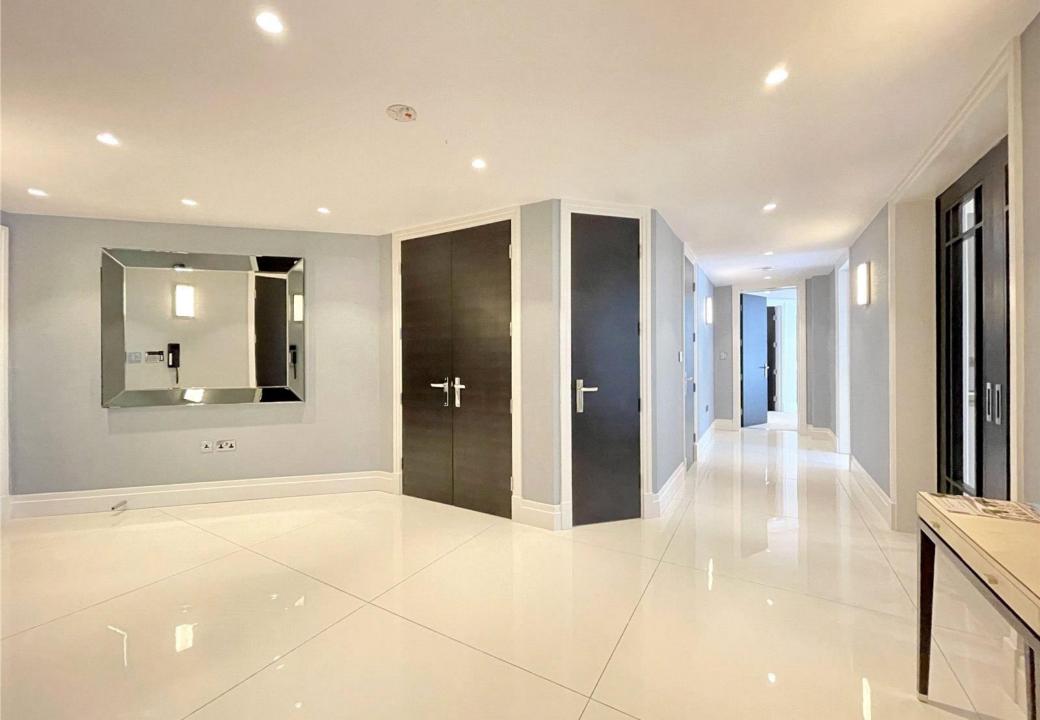

**Opulent Entrance:** A grand lobby welcomes you with a 10,290 Swarovski crystal chandelier.

**Bespoke Interiors:** The interiors exude luxury with floor-to-ceiling doors, elegant wall coverings, high-end kitchens, and bathrooms featuring volcanic limestone baths and Italian porcelain.