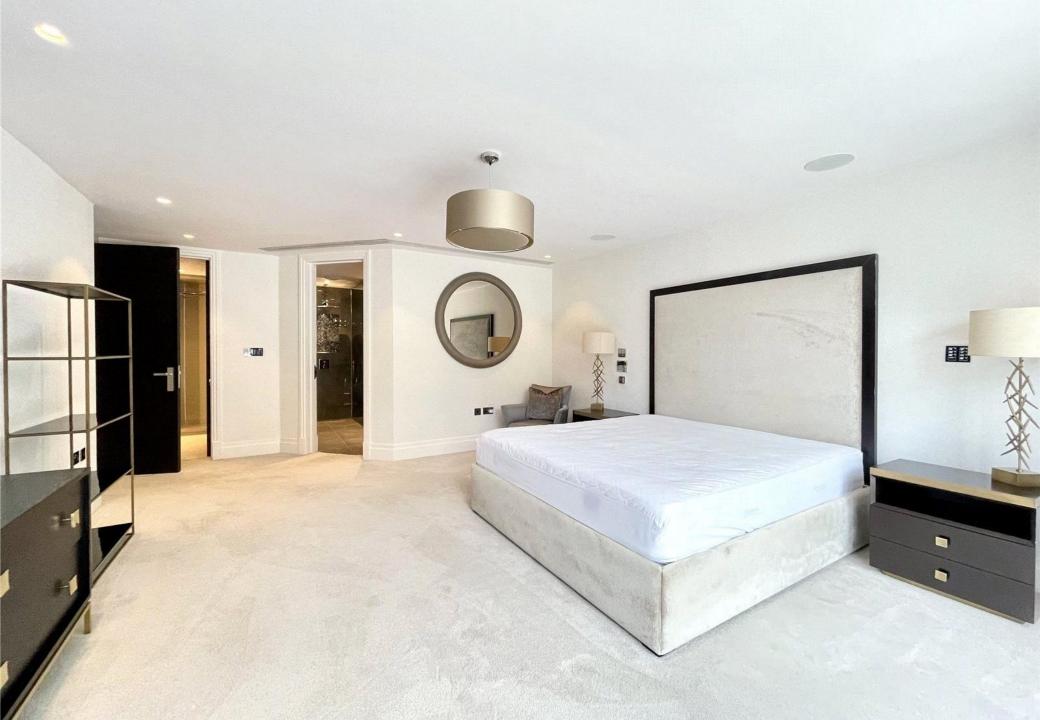

**Opulent Entrance:** A grand lobby welcomes you with a 10,290 Swarovski crystal chandelier.

**Bespoke Interiors:** The interiors exude luxury with floor-to-ceiling doors, elegant wall coverings, high-end kitchens, and bathrooms featuring volcanic limestone baths and Italian porcelain.