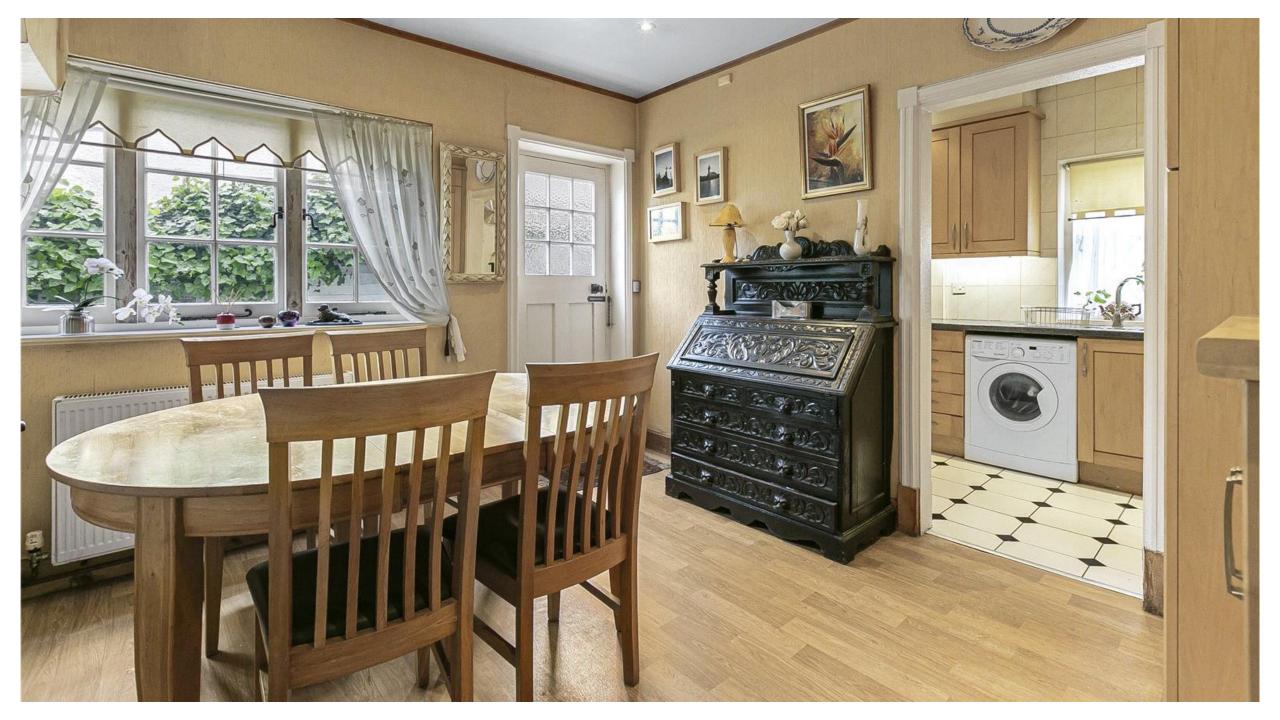

## Heath Drive, Potters Bar EN6 1EH

On the market for first time in over 55 years. This wonderful detached family home offers circa 2000 sq ft of accommodation situated on a substantial plot with wide frontage and spectacular rear garden. The property offers scope to extend subject to planning permission. The accommodation comprising reception hallway three lovely reception rooms and kitchen. On the first floor there are four bedrooms with en suite facilities to the principal bedroom and bathroom with separate toilet.