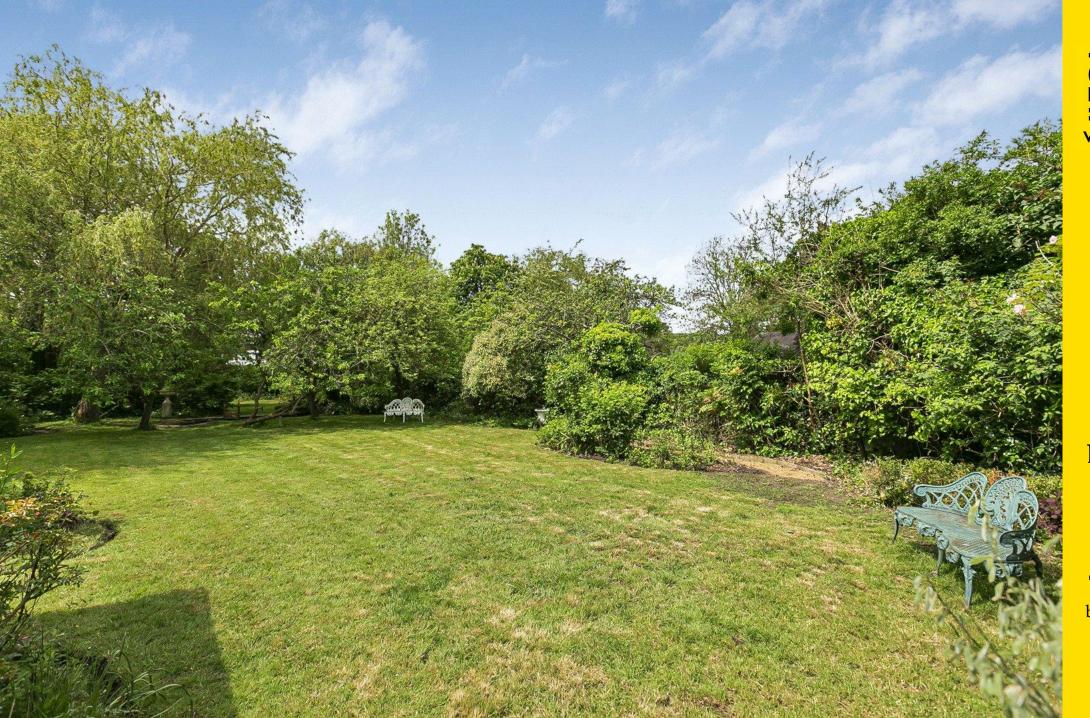

## Heath Drive, Potters Bar EN6 1EH

On the market for first time in over 55 years. This wonderful detached family home offers circa 2000 sq ft of accommodation situated on a substantial plot with wide frontage and spectacular rear garden. The property offers scope to extend subject to planning permission. The accommodation comprising reception hallway three lovely reception rooms and kitchen. On the first floor there are four bedrooms with en suite facilities to the principal bedroom and bathroom with separate toilet.

Located in sought after location with easy access to Potters Bar's many amenities including its mainline railway station with fast links into London Kings Cross (approx. 20 minutes) as well as Moorgate. Local schooling includes Queenswood(Girls), Lochinver House School (Boys), Stormont (Girls) and in the state sector Little Heath Primary, Dame Alice Owen's, Chancellors and Mount Grace. Junction 23 of the M25 and the A1(M) are approx. 2 miles distant, providing excellent local and national transport links.