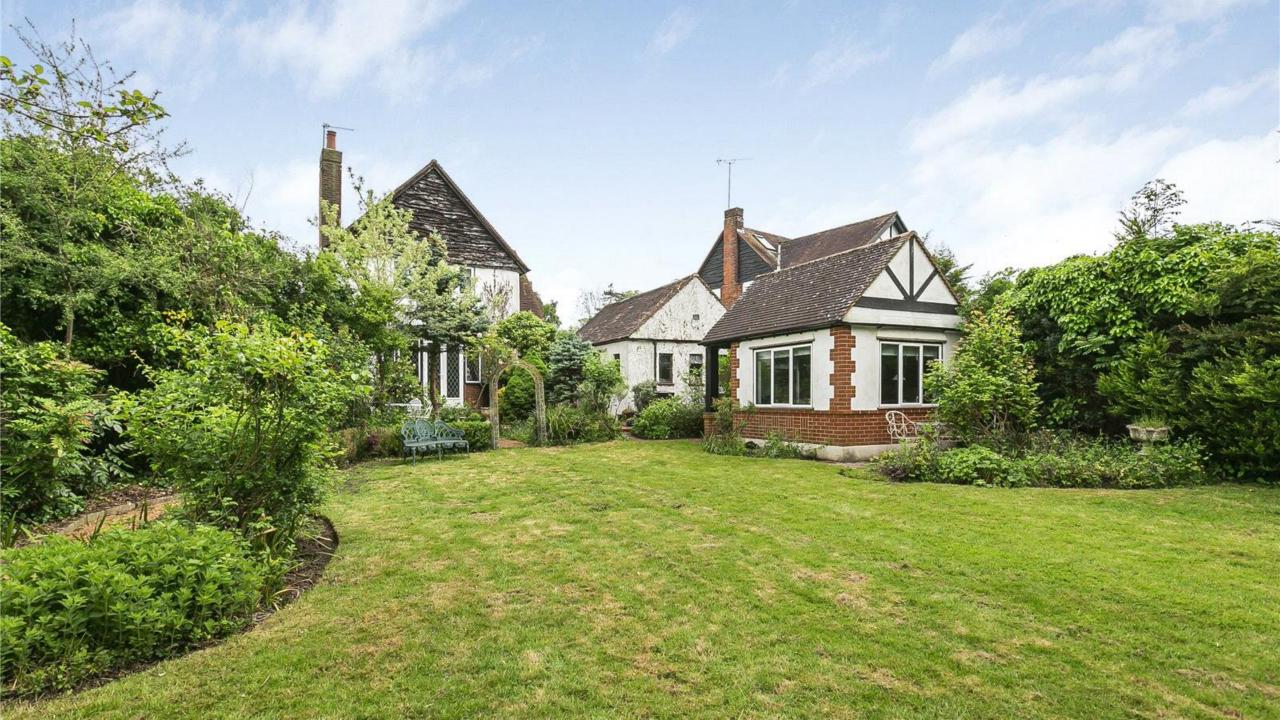

## Heath Drive, Potters Bar EN6 1EH

On the market for first time in over 55 years. This wonderful detached family home offers circa 2000 sq ft of accommodation situated on a substantial plot with wide frontage and spectacular rear garden. The property offers scope to extend subject to planning permission. The accommodation comprising reception hallway three lovely reception rooms and kitchen. On the first floor there are four bedrooms with en suite facilities to the principal bedroom and bathroom with separate toilet.