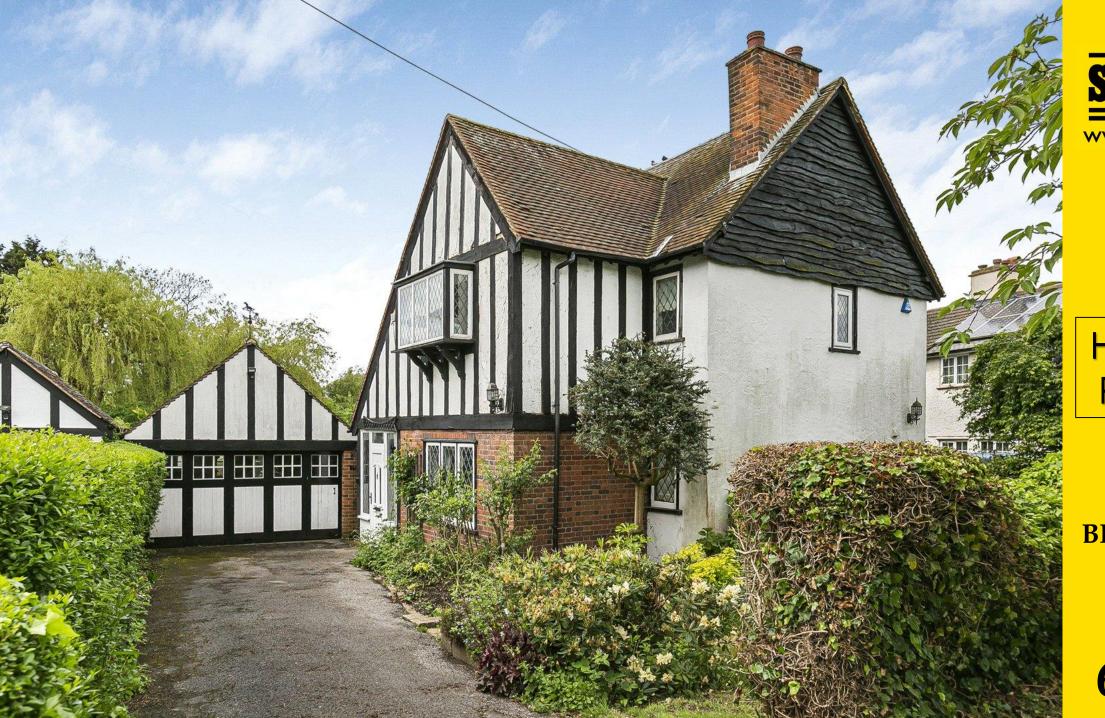

## Heath Drive, Potters Bar EN6 1EH

On the market for first time in over 55 years. This wonderful detached family home offers circa 2000 sq ft of accommodation situated on a substantial plot with wide frontage and spectacular rear garden. The property offers scope to extend subject to planning permission. The accommodation comprising reception hallway three lovely reception rooms and kitchen. On the first floor there are four bedrooms with en suite facilities to the principal bedroom and bathroom with separate toilet.