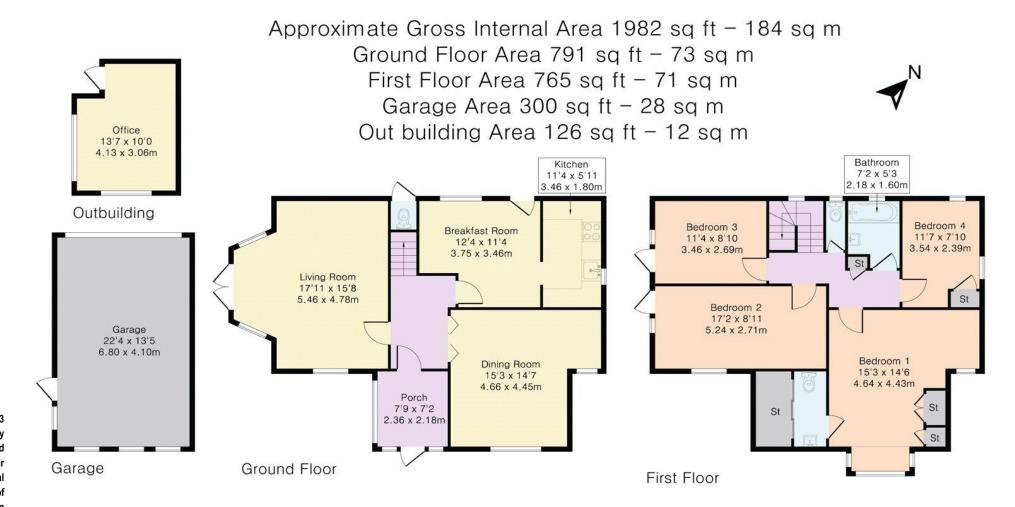

## Heath Drive, Potters Bar EN6 1EH

On the market for first time in over 55 years. This wonderful detached family home offers circa 2000 sq ft of accommodation situated on a substantial plot with wide frontage and spectacular rear garden. The property offers scope to extend subject to planning permission. The accommodation comprising reception hallway three lovely reception rooms and kitchen. On the first floor there are four bedrooms with en suite facilities to the principal bedroom and bathroom with separate toilet.