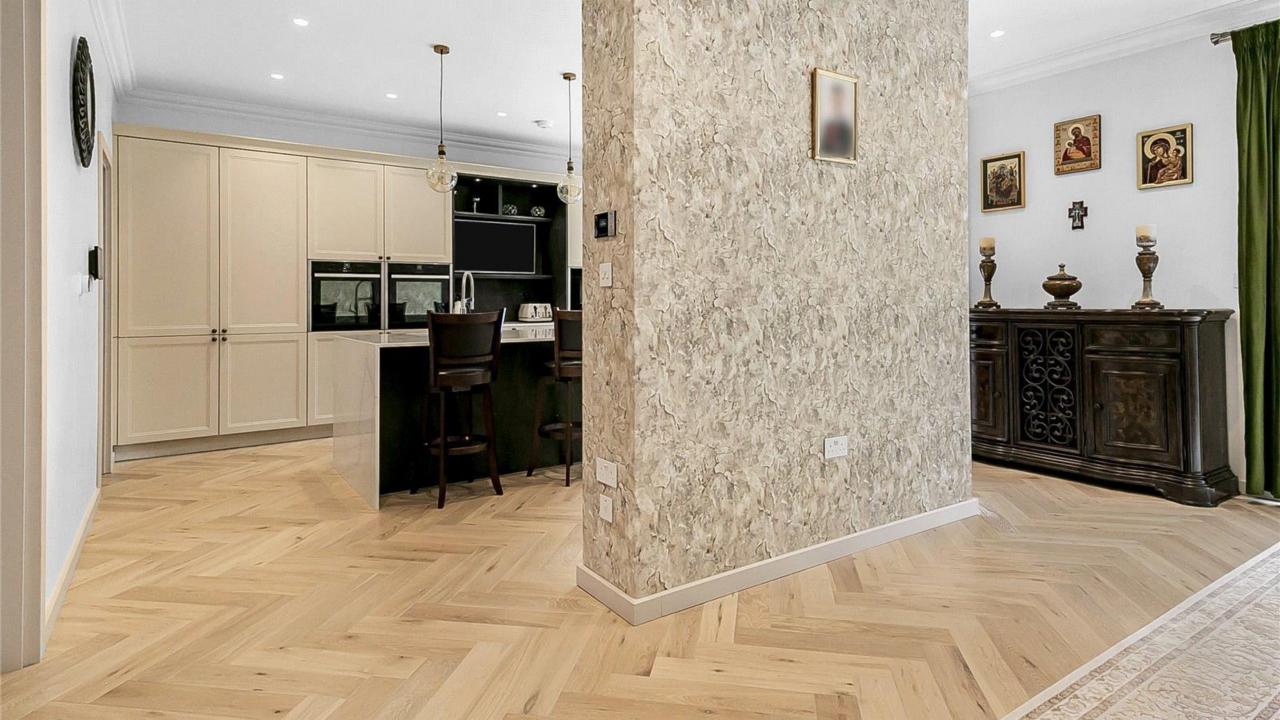

## Athenaeum Road, London, N20 9AL

A beautifully finished modern home in the heart of Whetstone.

This 6-bedroom home boasts over 3000 sqft of living space and in amazing condition. As you approach through the gated driveway there is an impressive entrance which welcomes you. The ground floor comprises a formal reception room, super room (Kitchen, dining, lounge) with a office.

Upstairs there is a well-presented landing leading to 4 bedrooms,2 bathrooms (1 ensuite) with the principal suite also having a dressing area.

The loft has been converted into a further two Bedrooms and one with an ensuite and the other currently being used a fantastic playroom. There is ample storage. To the rear there is a well-manicured garden, with a delightful view behind of open greenery.