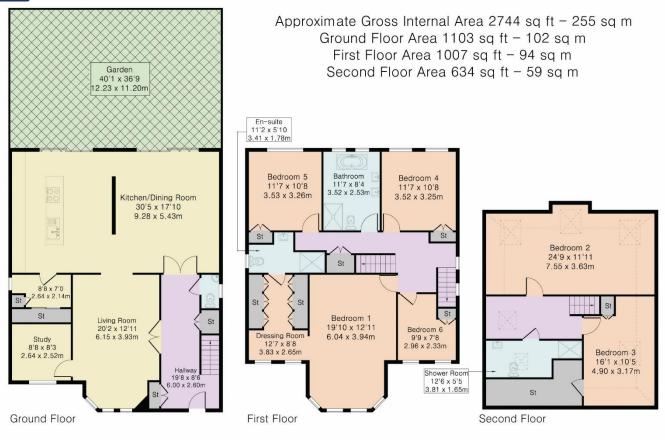

> Council Tax – F Local Authority - Barnet

Although Pink Plan Itd ensures the highest level of accuracy, measurements of doors, windows and rooms are approximate and no responsibility is taken for error, omission or misstatement. These plans are for representation purposes only as defined by RICS code of measuring practise. No guarantee is given on total square footage of the property within this plan. The figure icon is for initial guidance only and should not be relied on as a basis of valuation.