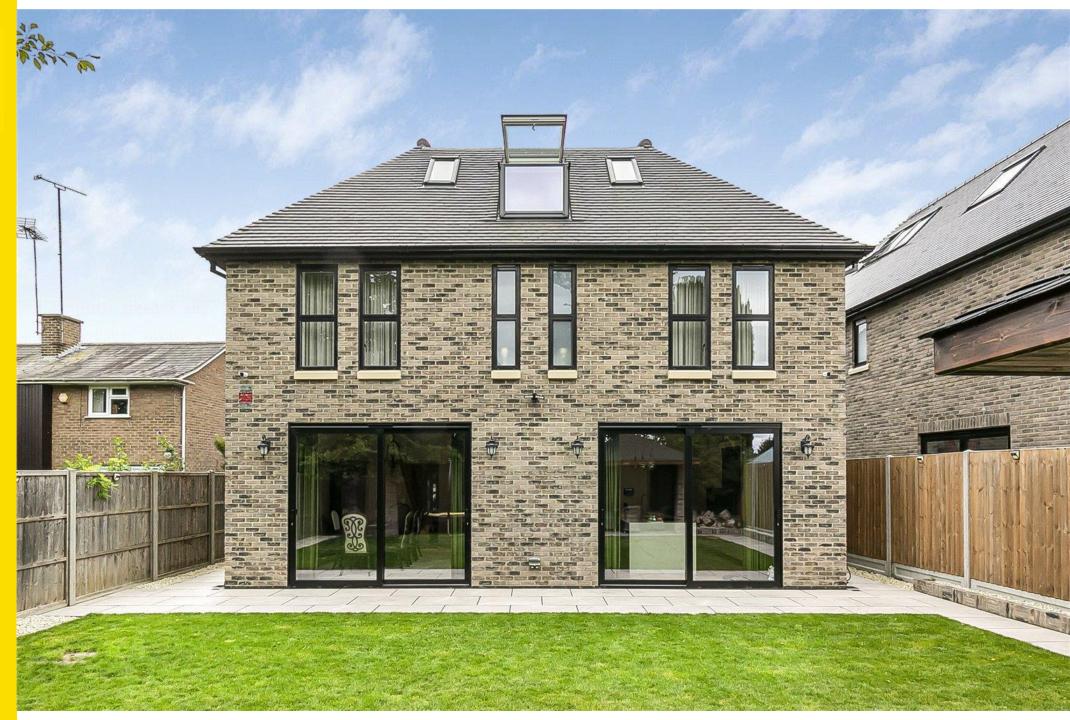

## Athenaeum Road, London, N20 9AL

A beautifully finished modern home in the heart of Whetstone.

This 6-bedroom home boasts over 3000 sqft of living space and in amazing condition. As you approach through the gated driveway there is an impressive entrance which welcomes you. The ground floor comprises a formal reception room, super room (Kitchen, dining, lounge) with a office.

Upstairs there is a well-presented landing leading to 4 bedrooms,2 bathrooms (1 ensuite) with the principal suite also having a dressing area.

The loft has been converted into a further two Bedrooms and one with an ensuite and the other currently being used a fantastic playroom. There is ample storage. To the rear there is a well-manicured garden, with a delightful view behind of open greenery.