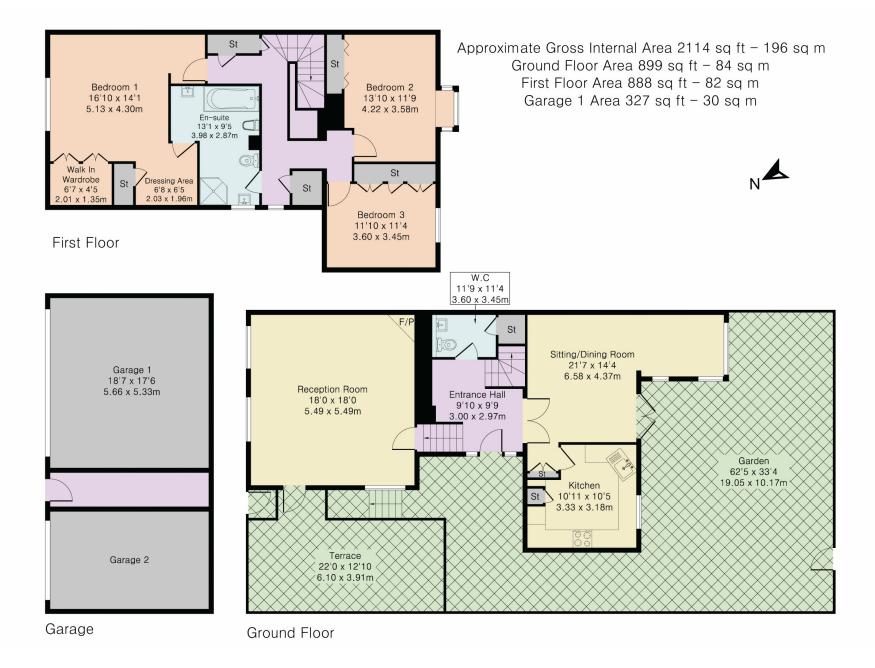

## Wykeham Gables, 68 Totteridge Village, London, N20 8AE

\*\*\* CHAIN FREE \*\*\* Situated on this popular residential road we are delighted to offer for sale this spacious and versatile semi-detached house with countryside views. The property requires modernisation throughout and has a bright and airy feel. Comprising a welcoming entrance hall, a well proportioned reception room, a fitted kitchen and dining room both offering direct access onto the west facing rear garden.

The first floor offers 3 good sized bedrooms with the principal bedroom benefitting from a walk in wardrobe, dressing area and direct access to the family bathroom.

Externally there is a large mature west facing rear garden with a terraced area which is ideal for entertaining and a double garage.