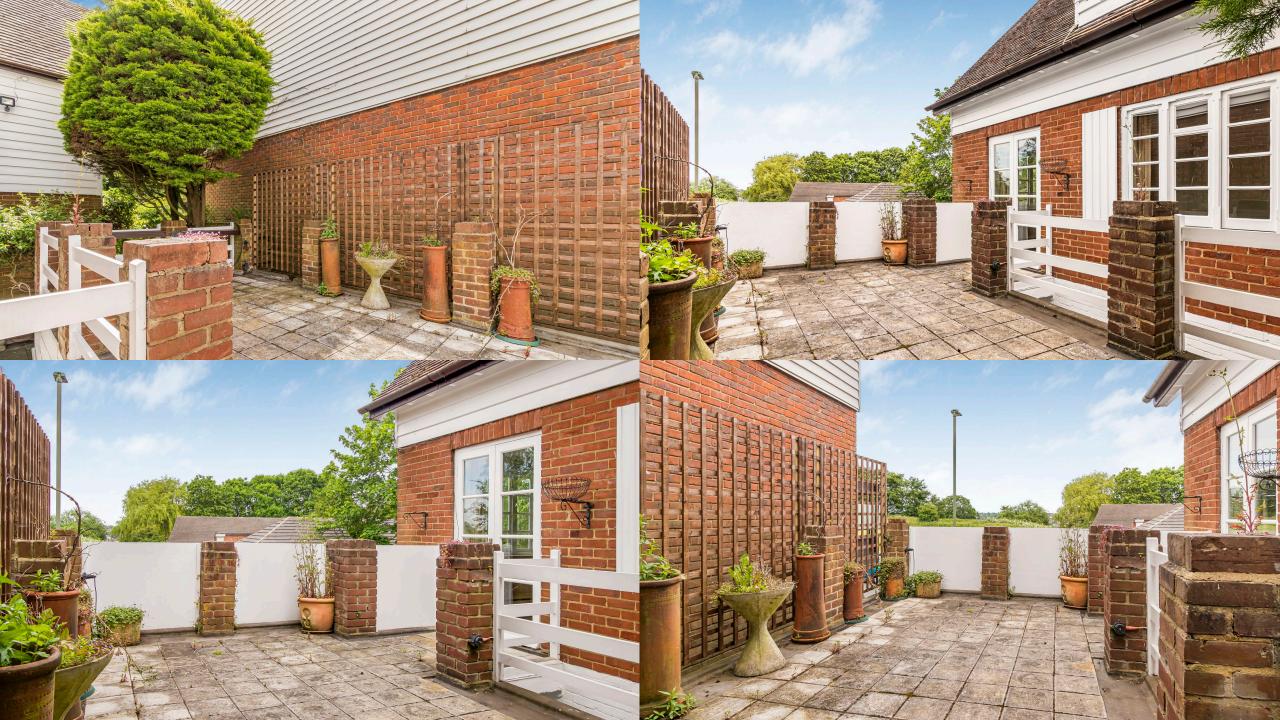

The first floor offers 3 good sized bedrooms with the principal bedroom benefitting from a walk in wardrobe, dressing area and direct access to the family bathroom.

Externally there is a large mature west facing rear garden with a terraced area which is ideal for entertaining and a double garage.