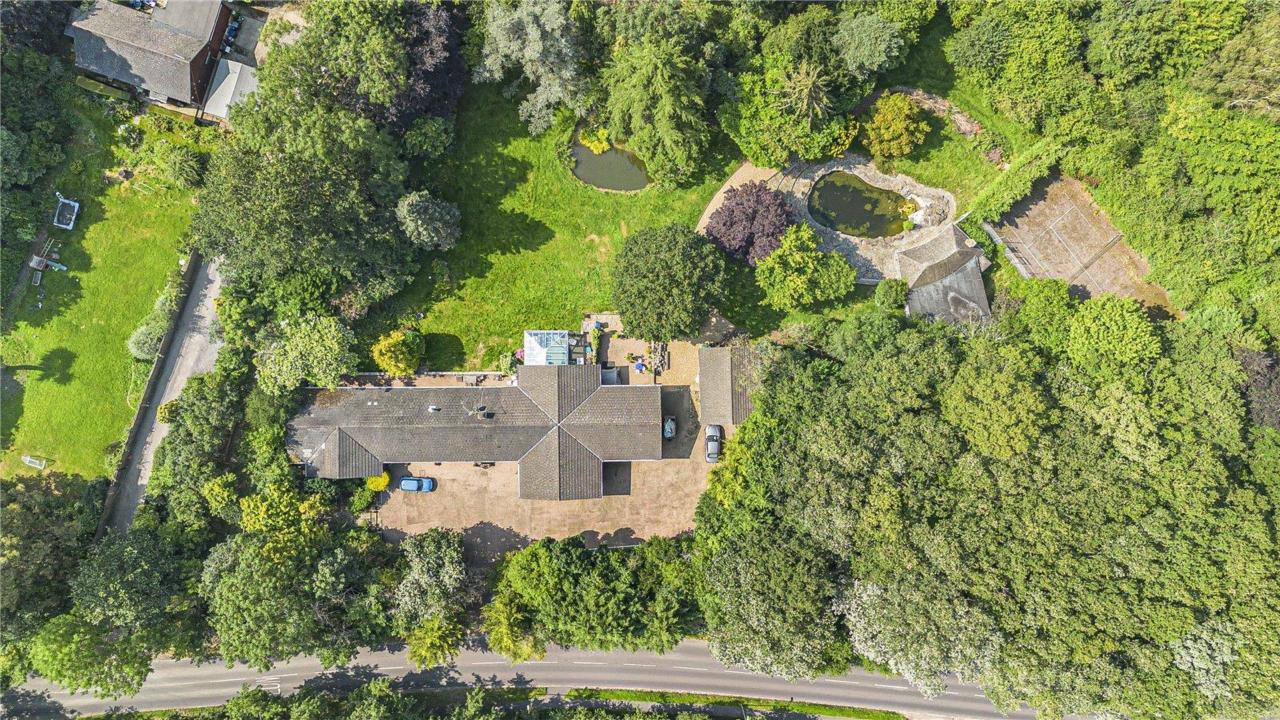

## Low Ridge, Rowley Lane Arkley, EN5 3HS £2,750,000

Nestled in a secluded setting, this charming detached bungalow boasts six spacious bedrooms, making it an ideal family home. The property exudes a homely atmosphere and offers a private retreat set in gated grounds of approx. 1.25 acres. Externally, the property features extensive grounds, perfect for relaxing or entertaining guests. Additionally, there is ample offstreet parking, a double garage, outbuildings for extra storage and a disused natural pool and a tennis court.

## Approximate Garden Area 66134.49 sq ft = 1.51 Acres

Local Authority: Barnet Council Tax band: H Tenure: Freehold

Although Pink Plan Itd ensures the highest level of accuracy, measurements of doors, windows and rooms are approximate and no responsibility is taken for error, omission or misstatement. These plans are for representation purposes only as defined by RICS code of measuring practise. No guarantee is given on total square footage of the property within this plan. The figure icon is for initial guidance only and should not be relied on as a basis of valuation.