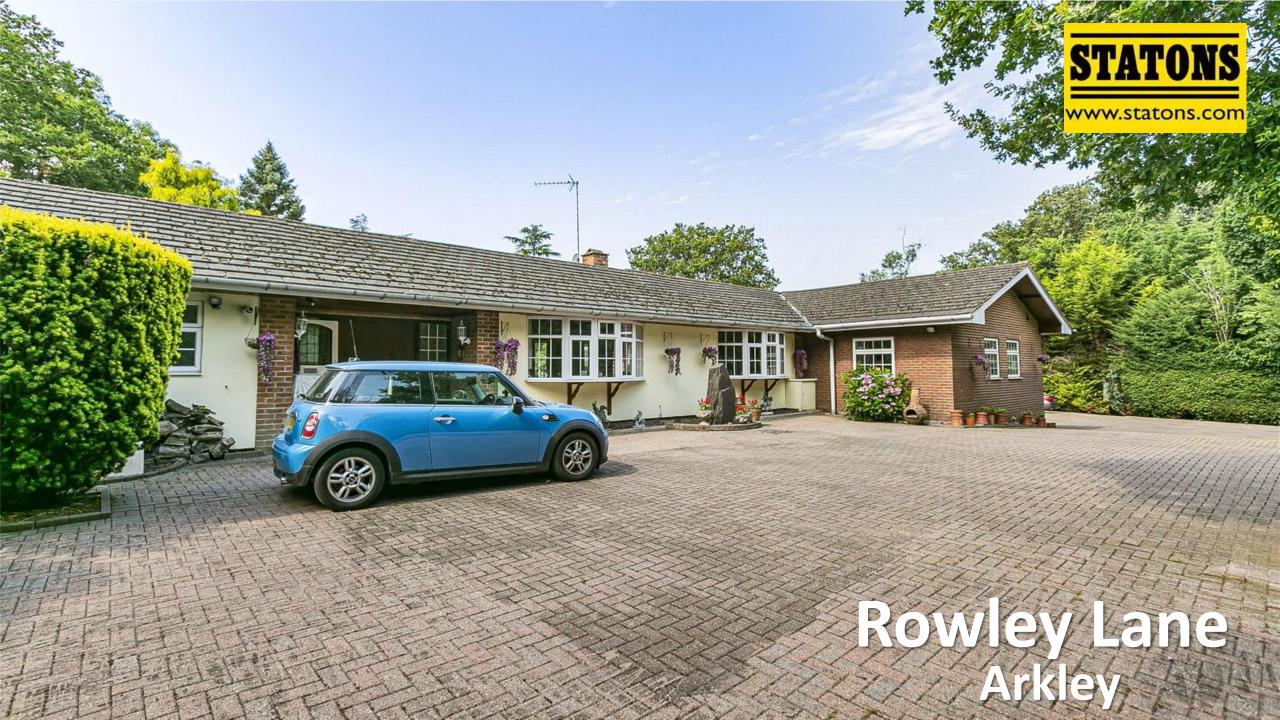

## Low Ridge, Rowley Lane Arkley, EN5 3HS £2,750,000

Nestled in a secluded setting, this charming detached bungalow boasts six spacious bedrooms, making it an ideal family home. The property exudes a homely atmosphere and offers a private retreat set in gated grounds of approx. 1.25 acres. Externally, the property features extensive grounds, perfect for relaxing or entertaining guests. Additionally, there is ample offstreet parking, a double garage, outbuildings for extra storage and a disused natural pool and a tennis court.