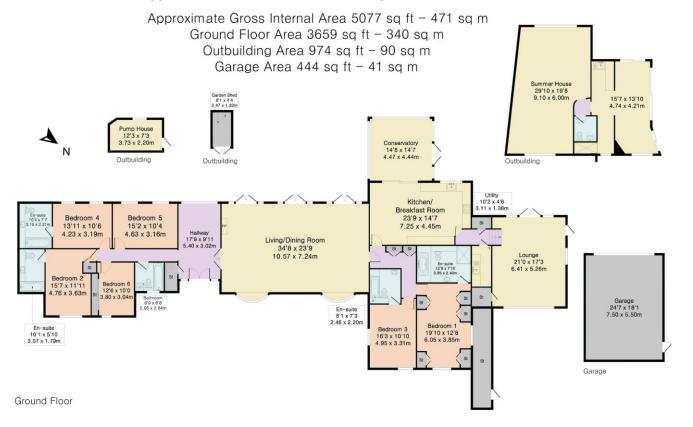

## Low Ridge, Rowley Lane Arkley, EN5 3HS £2,750,000

Nestled in a secluded setting, this charming detached bungalow boasts six spacious bedrooms, making it an ideal family home. The property exudes a homely atmosphere and offers a private retreat set in gated grounds of approx. 1.25 acres. Externally, the property features extensive grounds, perfect for relaxing or entertaining guests. Additionally, there is ample offstreet parking, a double garage, outbuildings for extra storage and a disused natural pool and a tennis court.

## Approximate Garden Area 66134.49 sq ft = 1.51 Acres

Local Authority: Barnet Council Tax band: H Tenure: Freehold

Although Pink Plan Itd ensures the highest level of accuracy, measurements of doors, windows and rooms are approximate and no responsibility is taken for error, omission or misstatement. These plans are for representation purposes only as defined by RICS code of measuring practise. No guarantee is given on total square footage of the property within this plan. The figure icon is for initial guidance only and should not be relied on as a basis of valuation.