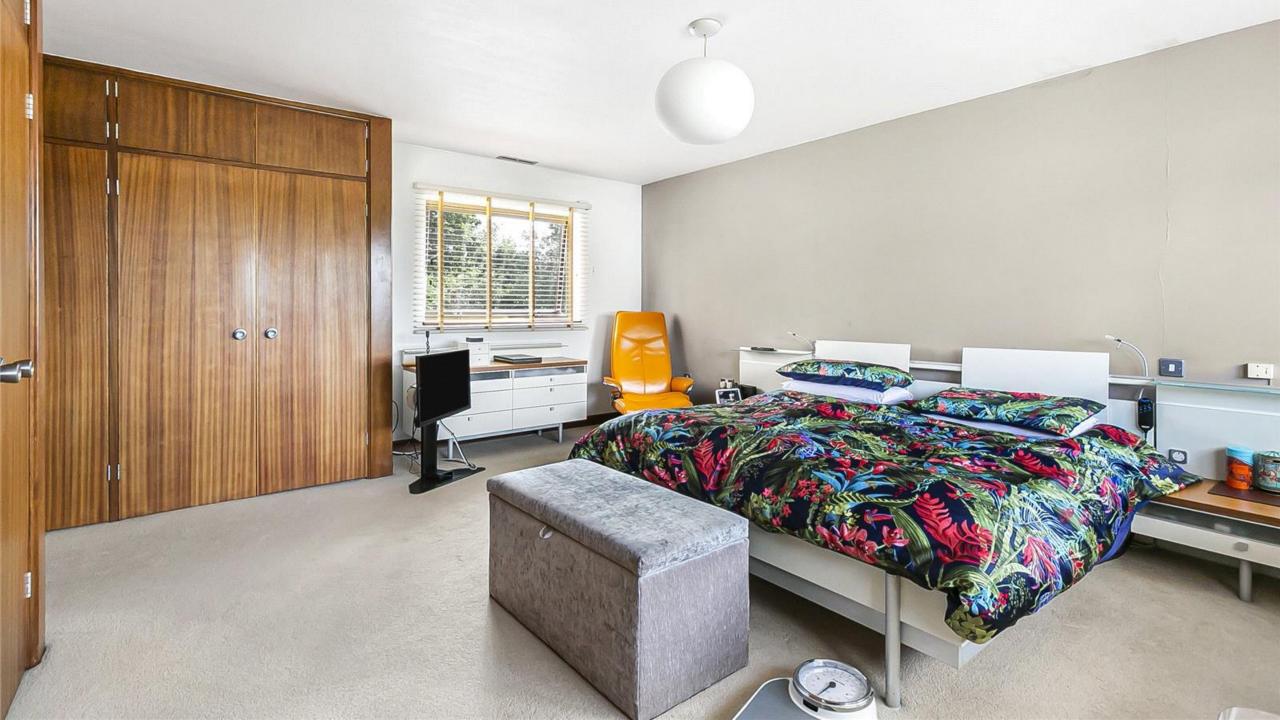

To the first floor there are four double bedrooms and a family bathroom. The principal suite has a dual aspect and has the benefit of a large ensuite.

The rear garden is private and secluded and is approx. 92 ft wide. The rear garden is beautifully landscaped with an array of mature plants shrubs and trees and benefits from a large terrace and outdoor swimming pool. To the side of the property is a covers walkway that leads to a sauna and changing room with shower and WC facilities.