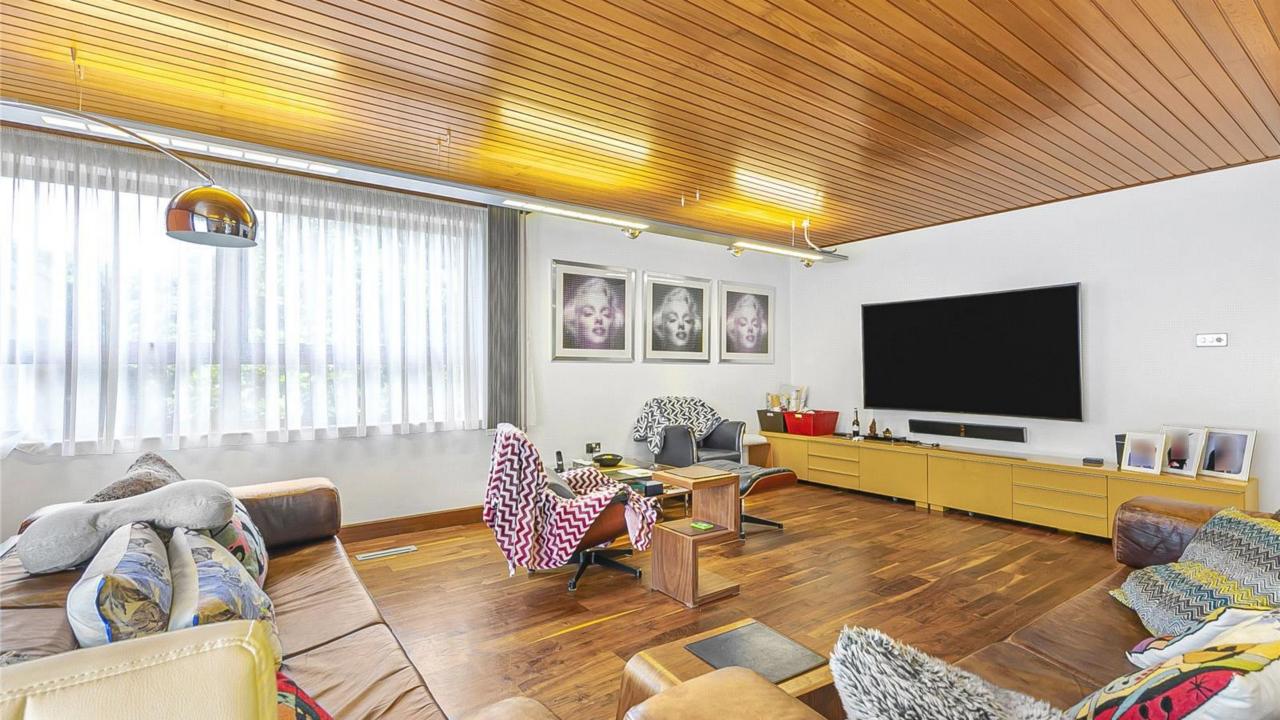

As you enter the property the reception hallway leads to a guest WC, study, a dual aspect living room with double doors leading to the rear family dining room which adjoins the kitchen which has a range of modern fitted united and a centre island along with a range of integrated appliances. To complete the downstairs accommodation there is a utility room with direct access to the covered side passage.