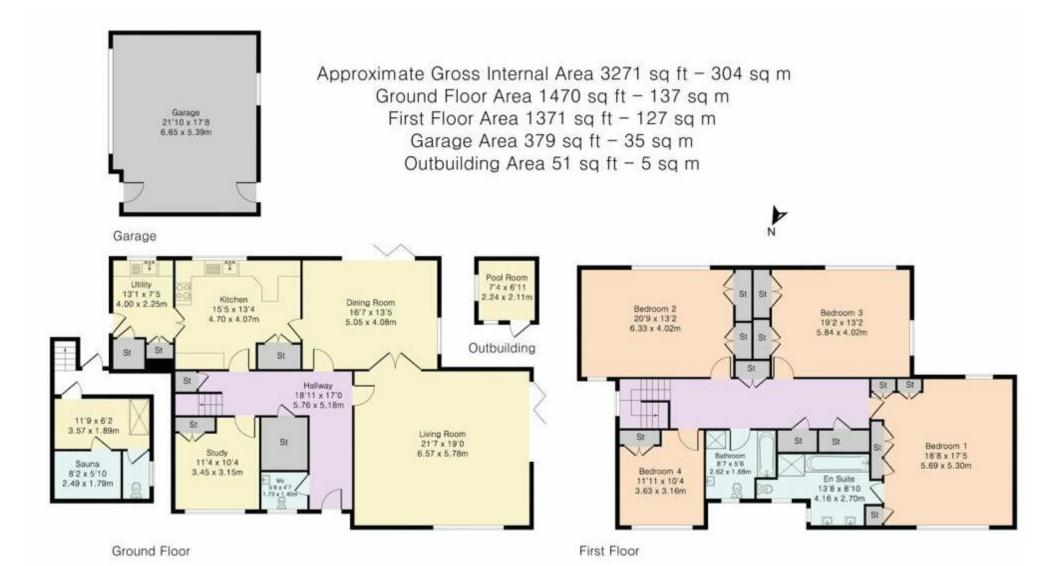

## **Eversley Mount**

This four double bedroom detached family home is situated in a quiet residential Cul De Sac location. The property is set with a plot of approx. 0.23 of an acre and has plenty of potential to extend STPP.

As you enter the property the reception hallway leads to a guest WC, study, a dual aspect living room with double doors leading to the rear family dining room which adjoins the kitchen which has a range of modern fitted united and a centre island along with a range of integrated appliances. To complete the downstairs accommodation there is a utility room with direct access to the covered side passage.

To the first floor there are four double bedrooms and a family bathroom. The principal suite has a dual aspect and has the benefit of a large ensuite.

The rear garden is private and secluded and is approx. 92 ft wide. The rear garden is beautifully landscaped with an array of mature plants shrubs and trees and benefits from a large terrace and outdoor swimming pool. To the side of the property is a covers walkway that leads to a sauna and changing room with shower and WC facilities.

To the front of the property is a block paved driveway that provides parking for several vehicles and provides access to the double garage.