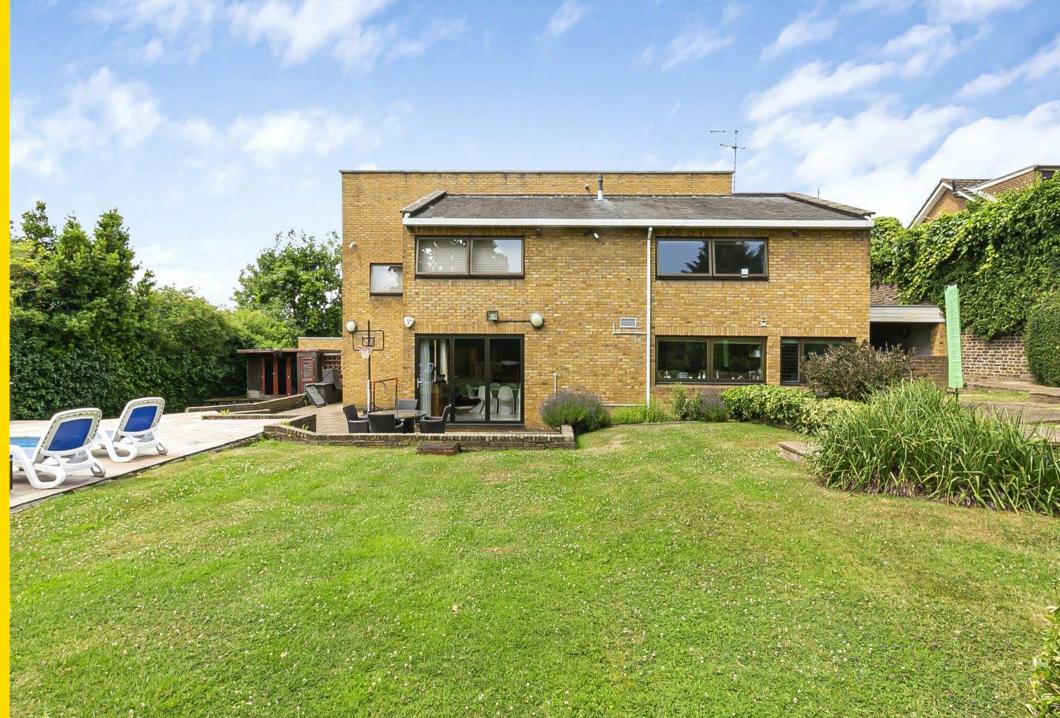

To the first floor there are four double bedrooms and a family bathroom. The principal suite has a dual aspect and has the benefit of a large ensuite.

The rear garden is private and secluded and is approx. 92 ft wide. The rear garden is beautifully landscaped with an array of mature plants shrubs and trees and benefits from a large terrace and outdoor swimming pool. To the side of the property is a covers walkway that leads to a sauna and changing room with shower and WC facilities.