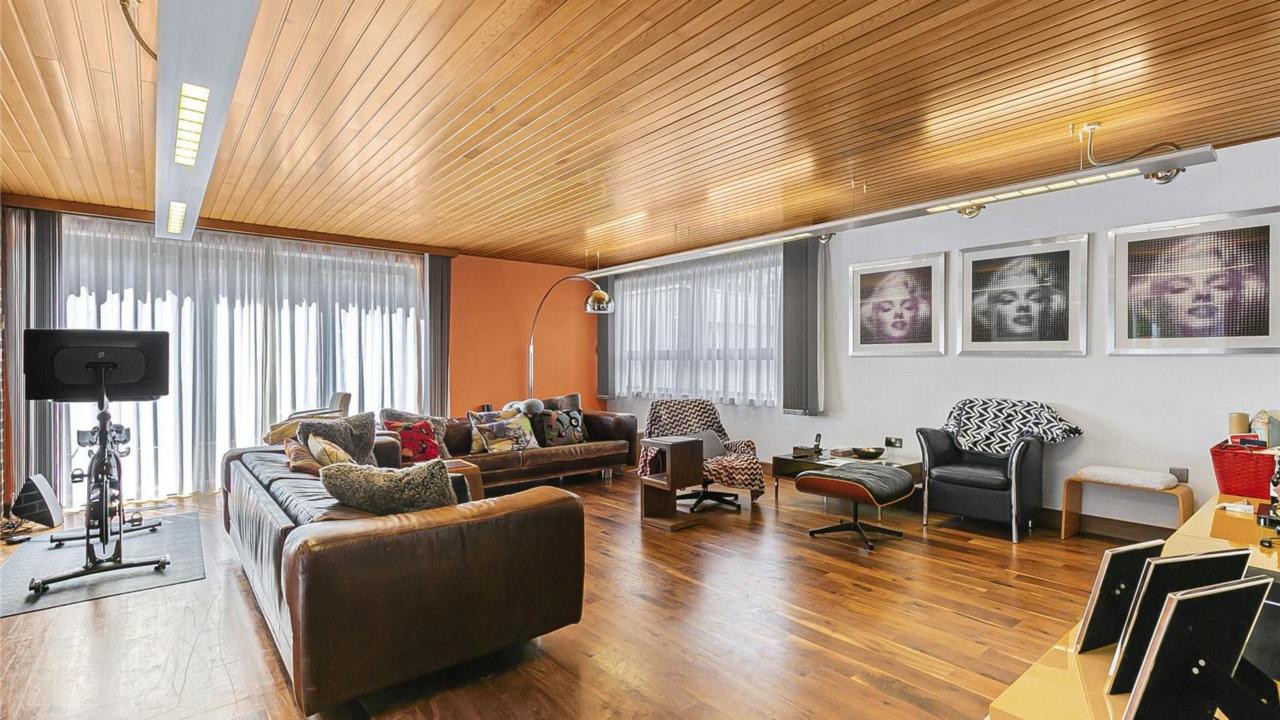

As you enter the property the reception hallway leads to a guest WC, study, a dual aspect living room with double doors leading to the rear family dining room which adjoins the kitchen which has a range of modern fitted united and a centre island along with a range of integrated appliances. To complete the downstairs accommodation there is a utility room with direct access to the covered side passage.