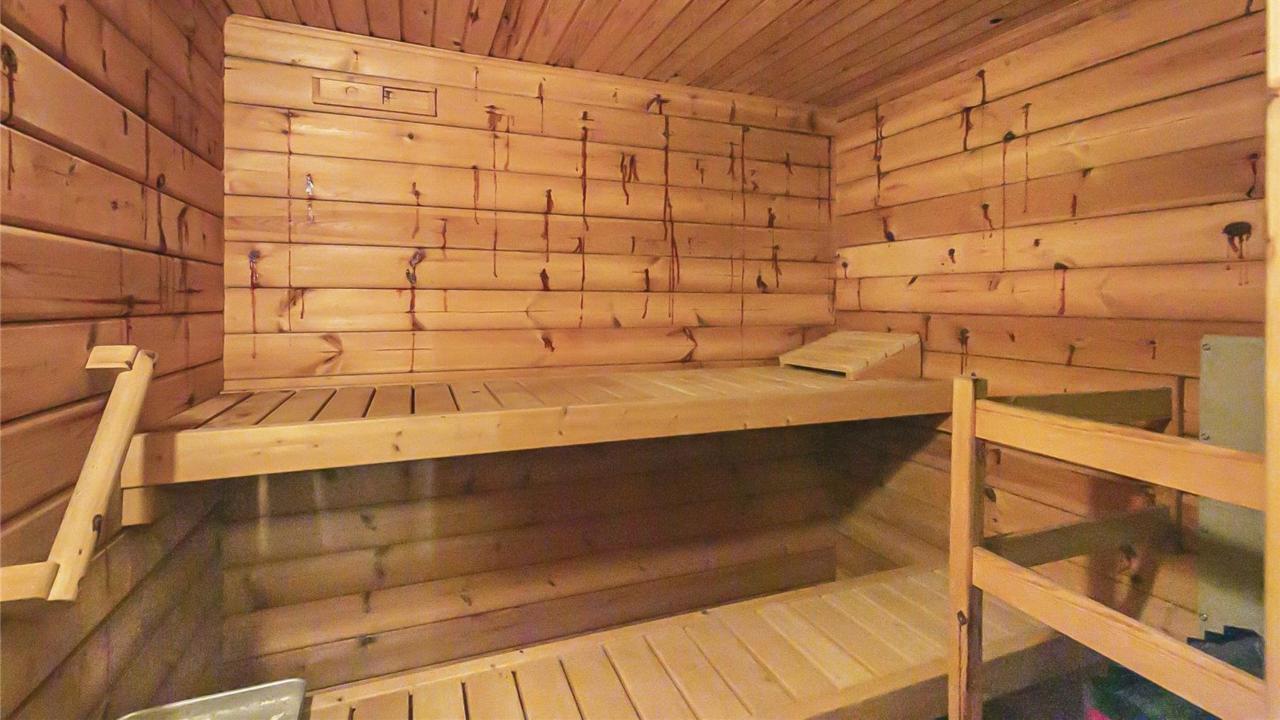

To the first floor there are four double bedrooms and a family bathroom. The principal suite has a dual aspect and has the benefit of a large ensuite.

The rear garden is private and secluded and is approx. 92 ft wide. The rear garden is beautifully landscaped with an array of mature plants shrubs and trees and benefits from a large terrace and outdoor swimming pool. To the side of the property is a covers walkway that leads to a sauna and changing room with shower and WC facilities.