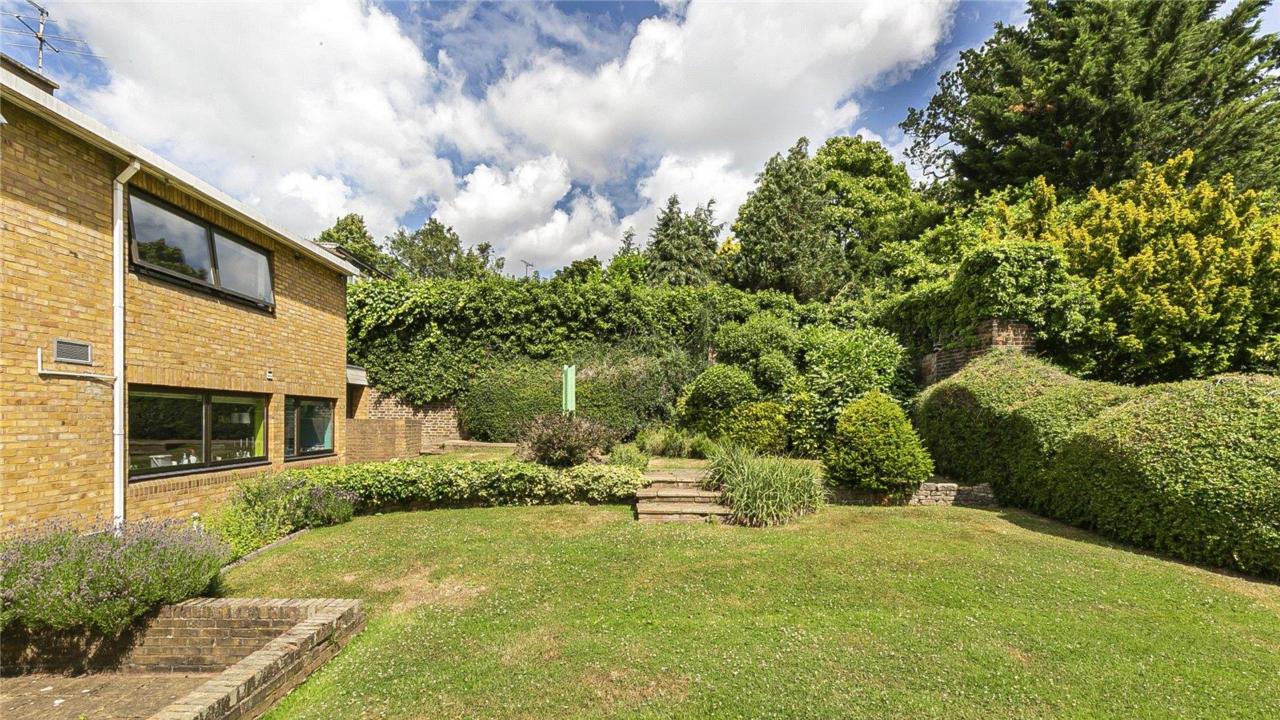

To the first floor there are four double bedrooms and a family bathroom. The principal suite has a dual aspect and has the benefit of a large ensuite.

The rear garden is private and secluded and is approx. 92 ft wide. The rear garden is beautifully landscaped with an array of mature plants shrubs and trees and benefits from a large terrace and outdoor swimming pool. To the side of the property is a covers walkway that leads to a sauna and changing room with shower and WC facilities.