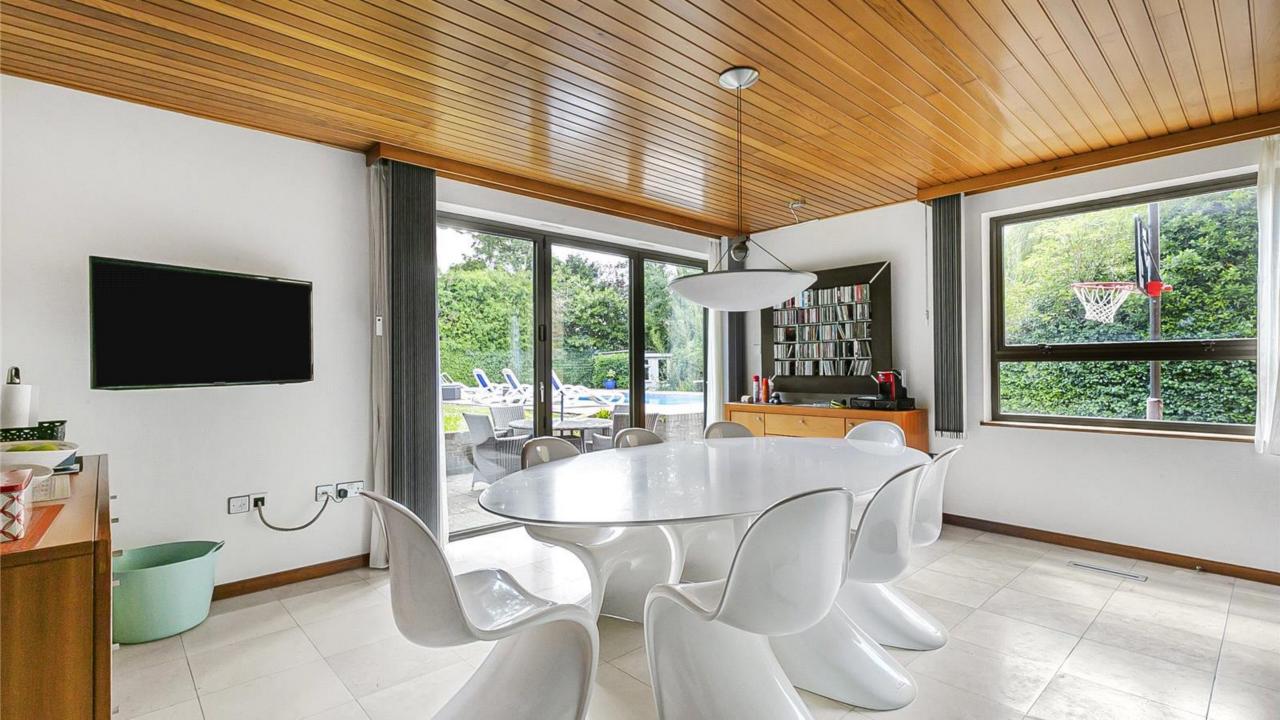

As you enter the property the reception hallway leads to a guest WC, study, a dual aspect living room with double doors leading to the rear family dining room which adjoins the kitchen which has a range of modern fitted united and a centre island along with a range of integrated appliances. To complete the downstairs accommodation there is a utility room with direct access to the covered side passage.

To the first floor there are four double bedrooms and a family bathroom. The principal suite has a dual aspect and has the benefit of a large ensuite.

The rear garden is private and secluded and is approx. 92 ft wide. The rear garden is beautifully landscaped with an array of mature plants shrubs and trees and benefits from a large terrace and outdoor swimming pool. To the side of the property is a covers walkway that leads to a sauna and changing room with shower and WC facilities.