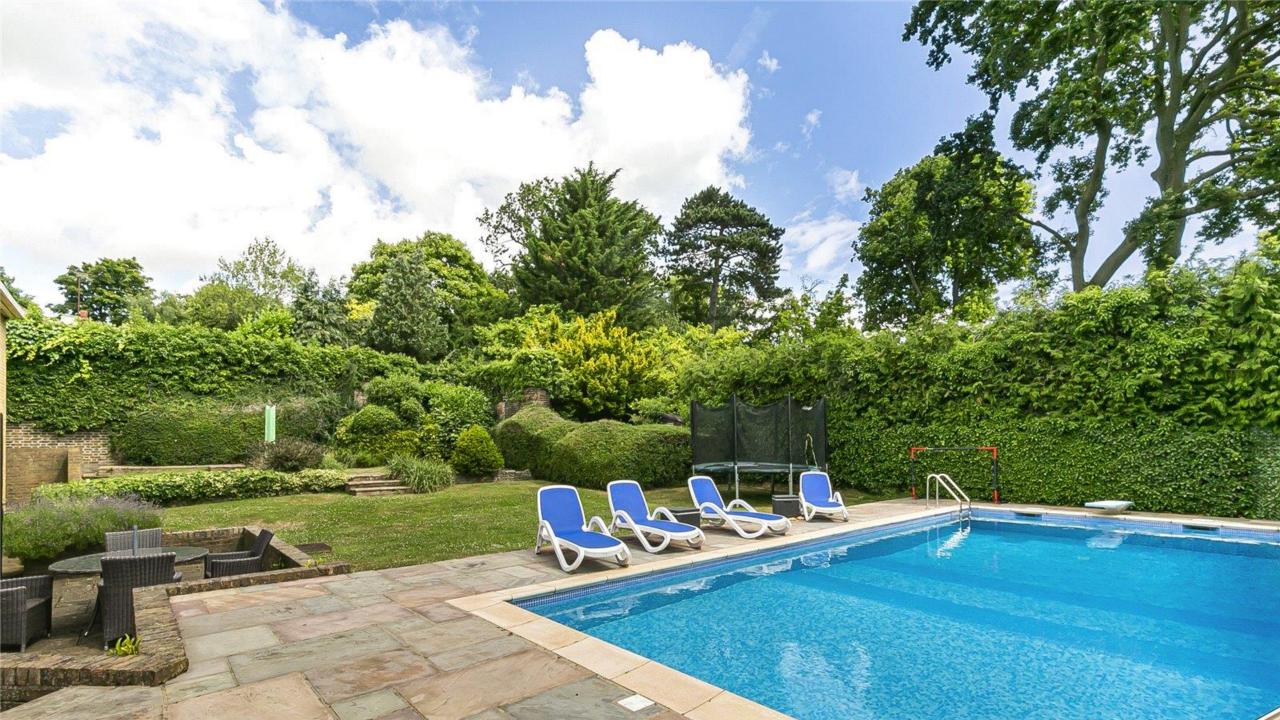

To the first floor there are four double bedrooms and a family bathroom. The principal suite has a dual aspect and has the benefit of a large ensuite.

The rear garden is private and secluded and is approx. 92 ft wide. The rear garden is beautifully landscaped with an array of mature plants shrubs and trees and benefits from a large terrace and outdoor swimming pool. To the side of the property is a covers walkway that leads to a sauna and changing room with shower and WC facilities.