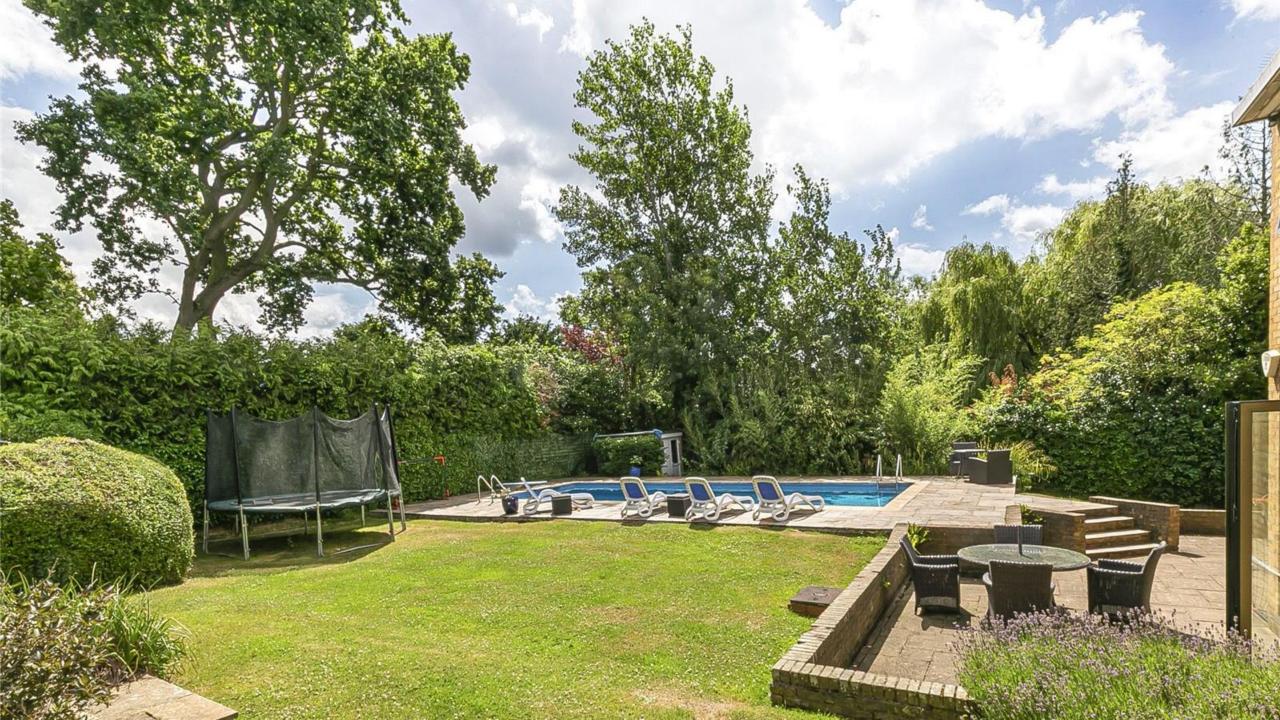

To the first floor there are four double bedrooms and a family bathroom. The principal suite has a dual aspect and has the benefit of a large ensuite.

The rear garden is private and secluded and is approx. 92 ft wide. The rear garden is beautifully landscaped with an array of mature plants shrubs and trees and benefits from a large terrace and outdoor swimming pool. To the side of the property is a covers walkway that leads to a sauna and changing room with shower and WC facilities.