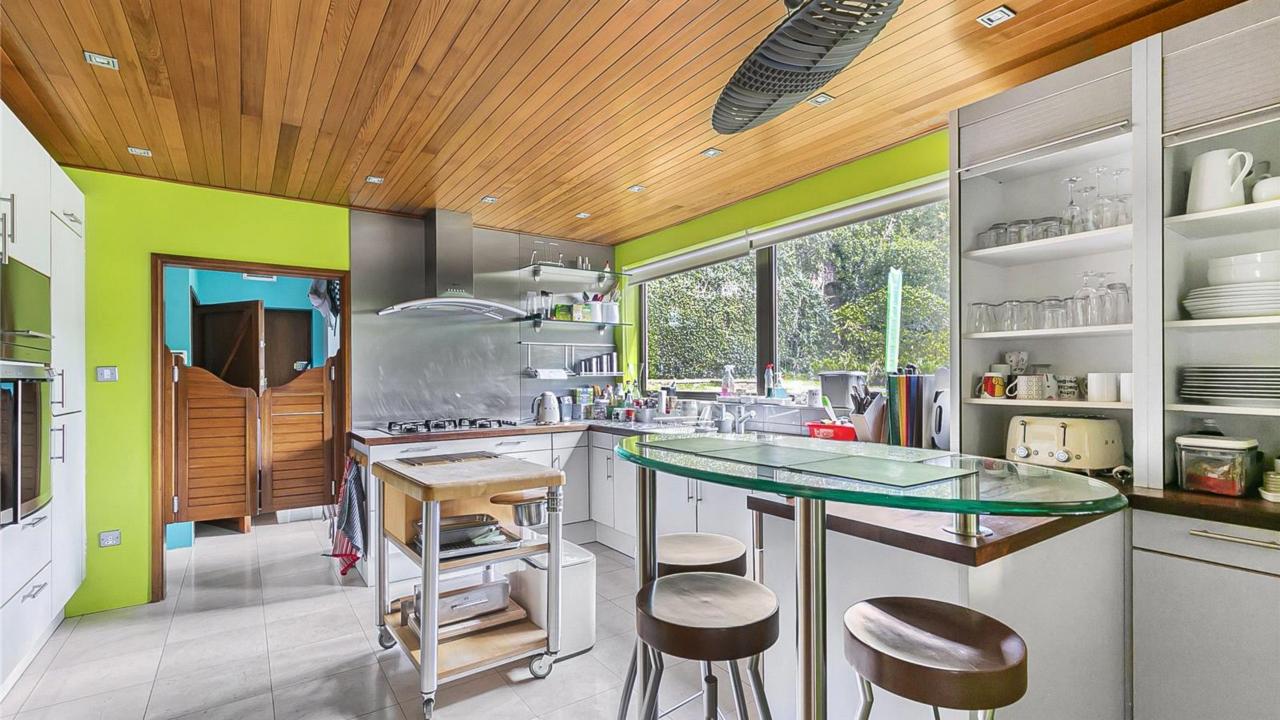

As you enter the property the reception hallway leads to a guest WC, study, a dual aspect living room with double doors leading to the rear family dining room which adjoins the kitchen which has a range of modern fitted united and a centre island along with a range of integrated appliances. To complete the downstairs accommodation there is a utility room with direct access to the covered side passage.