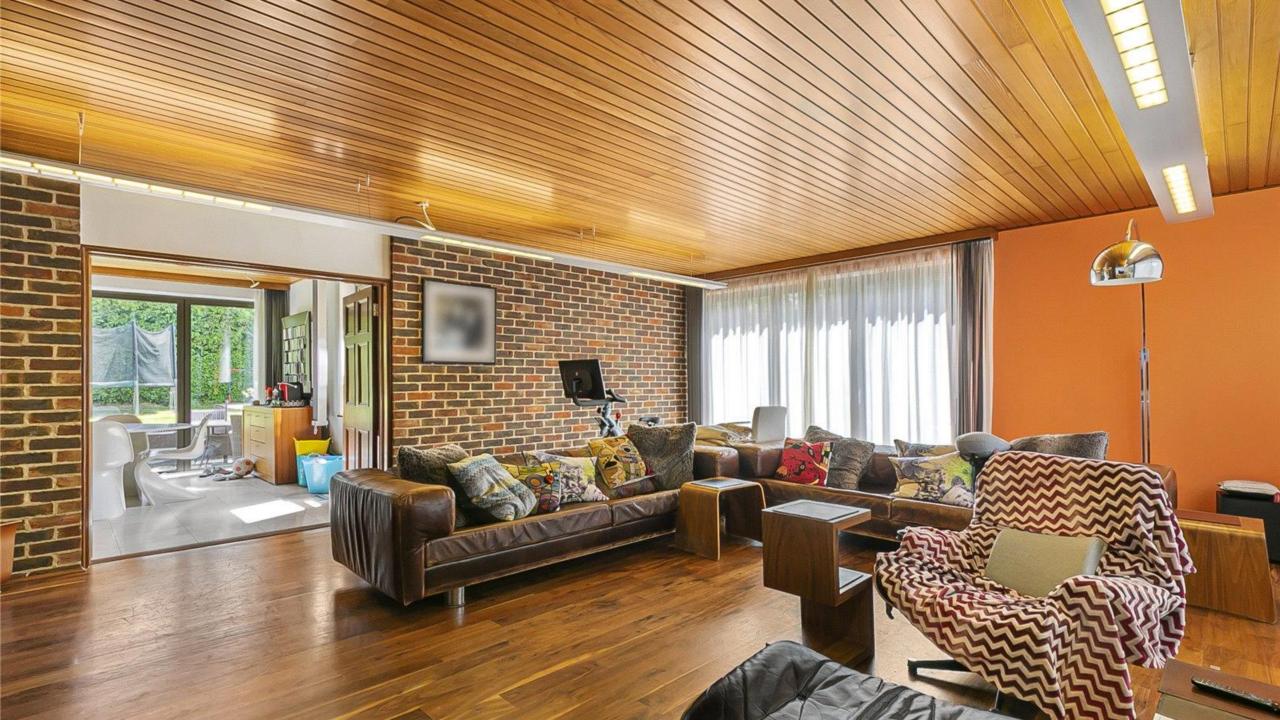

As you enter the property the reception hallway leads to a guest WC, study, a dual aspect living room with double doors leading to the rear family dining room which adjoins the kitchen which has a range of modern fitted united and a centre island along with a range of integrated appliances. To complete the downstairs accommodation there is a utility room with direct access to the covered side passage.