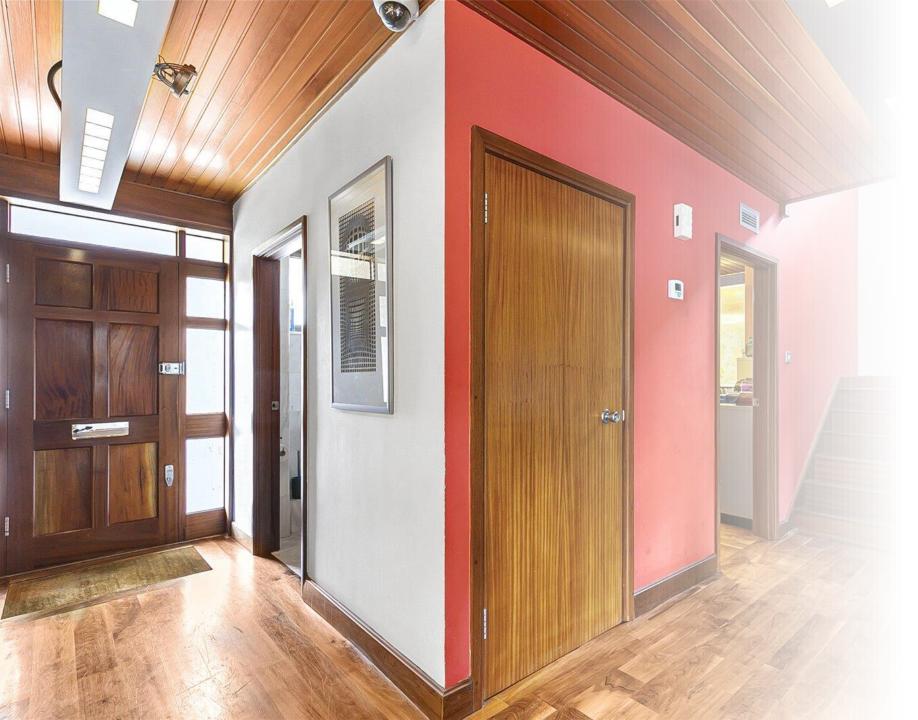

As you enter the property the reception hallway leads to a guest WC, study, a dual aspect living room with double doors leading to the rear family dining room which adjoins the kitchen which has a range of modern fitted united and a centre island along with a range of integrated appliances. To complete the downstairs accommodation there is a utility room with direct access to the covered side passage.