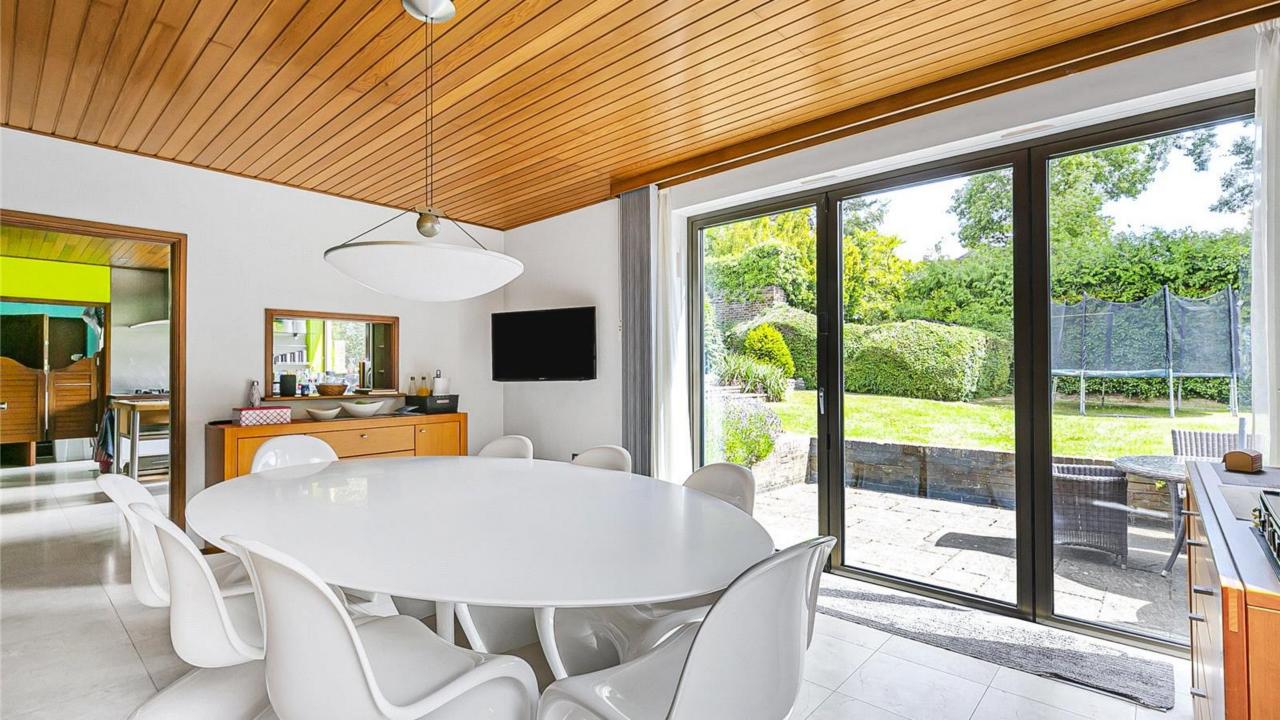

As you enter the property the reception hallway leads to a guest WC, study, a dual aspect living room with double doors leading to the rear family dining room which adjoins the kitchen which has a range of modern fitted united and a centre island along with a range of integrated appliances. To complete the downstairs accommodation there is a utility room with direct access to the covered side passage.

To the first floor there are four double bedrooms and a family bathroom. The principal suite has a dual aspect and has the benefit of a large ensuite.

The rear garden is private and secluded and is approx. 92 ft wide. The rear garden is beautifully landscaped with an array of mature plants shrubs and trees and benefits from a large terrace and outdoor swimming pool. To the side of the property is a covers walkway that leads to a sauna and changing room with shower and WC facilities.