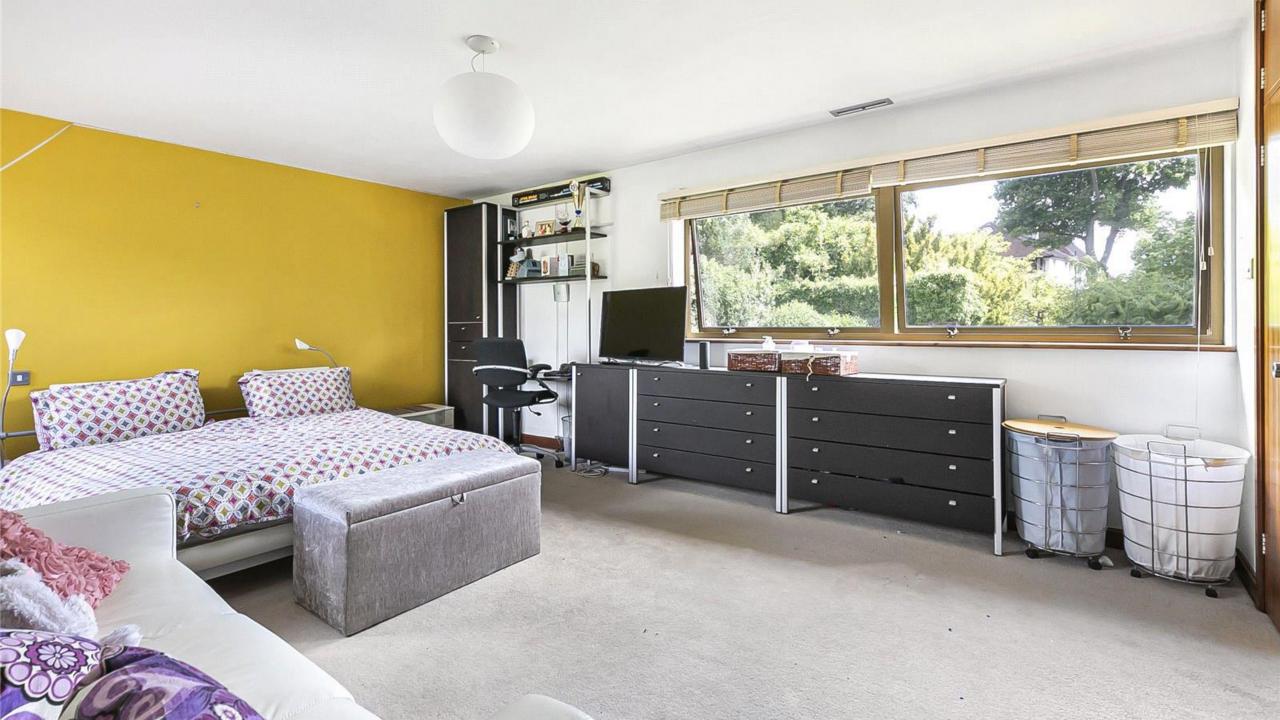

To the first floor there are four double bedrooms and a family bathroom. The principal suite has a dual aspect and has the benefit of a large ensuite.

The rear garden is private and secluded and is approx. 92 ft wide. The rear garden is beautifully landscaped with an array of mature plants shrubs and trees and benefits from a large terrace and outdoor swimming pool. To the side of the property is a covers walkway that leads to a sauna and changing room with shower and WC facilities.