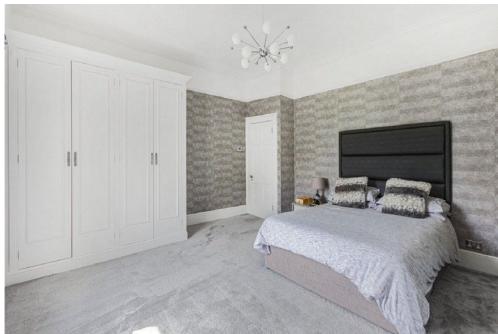

This superbly appointed and well-maintained residence comprises of six reception rooms, six bedrooms, five bathrooms, beautiful Eggersmann kitchen with Taj Mahal stone island, eucalyptus veneer cabinets leading to kitchen walled garden, swimming pool, entertaining pavilion and a self-contained one bedroom apartment with lounge, kitchen and bathroom.

#### **Specification**

- Control 4 audio throughout
- Control 4 thermostatically controlled heating to each individual room
- Control 4 CCTV system
- Alarm system
- Sash windows with working shutters
- 11ft 12ft ceilings with restored cornice and original features
- Parquet flooring
- Large open fireplaces to all reception rooms and bedrooms
- Cast iron radiators.
- Murano glass double basin and mirror to cloakroom
- · Sweeping staircase to first floor