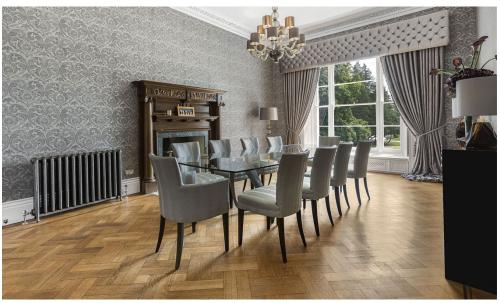

This superbly appointed and well-maintained residence comprises of six reception rooms, six bedrooms, five bathrooms, beautiful Eggersmann kitchen with Taj Mahal stone island, eucalyptus veneer cabinets leading to kitchen walled garden, swimming pool, entertaining pavilion and a self-contained one bedroom apartment with lounge, kitchen and bathroom.

#### **Specification**

- Control 4 audio throughout
- Control 4 thermostatically controlled heating to each individual room
- Control 4 CCTV system
- Alarm system
- Sash windows with working shutters
- 11ft 12ft ceilings with restored cornice and original features
- Parquet flooring
- Large open fireplaces to all reception rooms and bedrooms
- Cast iron radiators.
- Murano glass double basin and mirror to cloakroom
- · Sweeping staircase to first floor