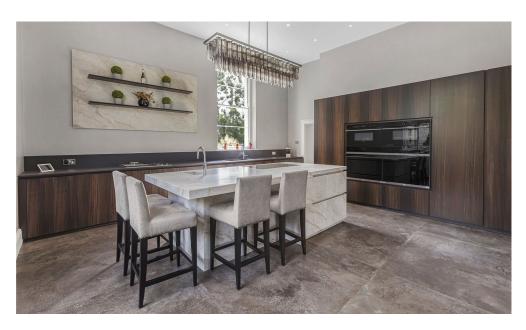

This superbly appointed and well-maintained residence comprises of six reception rooms, six bedrooms, five bathrooms, beautiful Eggersmann kitchen with Taj Mahal stone island, eucalyptus veneer cabinets leading to kitchen walled garden, swimming pool, entertaining pavilion and a self-contained one bedroom apartment with lounge, kitchen and bathroom.

#### Kitchen

- Eggersmann kitchen with Taj Mahal stone island, eucalyptus veneer cabinets
- Wolf appliances 2 x extra-large ovens, steam oven, multi surface induction hob, retractable extractors, microwave, 2 ring gas hob and teppanyaki grill
- Miele appliances large fridge and dishwasher
- Porcelain large format tiles
- Underfloor heating
- Quooker taps
- Dekton work surfaces