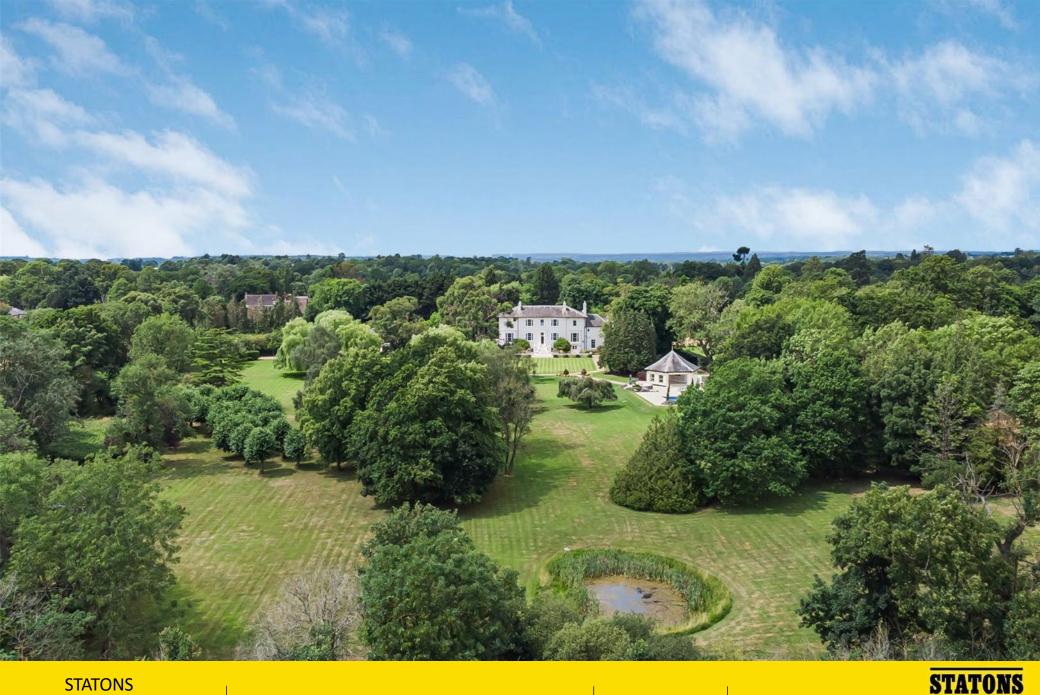

# Fine Gentleman's Grade II listed Georgian residence in parkland setting of approximately 6.33 acres

This outstanding property offers approximately 8,647 sq ft of accommodation including swimming pool and self-contained apartment

The double opening automated security gates give access to the sweeping circular carriage drive and landscaped front garden with ornate fountain, giving access to the portico entrance of this Grade II listed Georgian residence. There is an outside heated pool with extensive terracing, barbecue area and an entertaining pavilion. The property is set within circa 6.33 acres of delightful private landscaped gardens and grounds.

#### <u>Exterior</u>

- Mature landscape gardens with formal lawn
- Triple garage with automated garage doors and parking for numerous cars
- Walled garden
- · Heated swimming pool with fully electric extractable safety cover
- 4,000 sq ft porcelain stone patio creating entertaining area with outside bar and garden lighting
- Pavilion with large entertaining facility, including changing room, shower, kitchen, storage, and Control 4 entertainment system internal and external
- Pavilion Kitchen appliances Miele oven and microwave
- · Dishwasher and wine chiller
- Quooker tap
- · Outside bar with storage, wine chiller and sink
- · Natural pond
- Irrigation system to flower beds and formal lawns