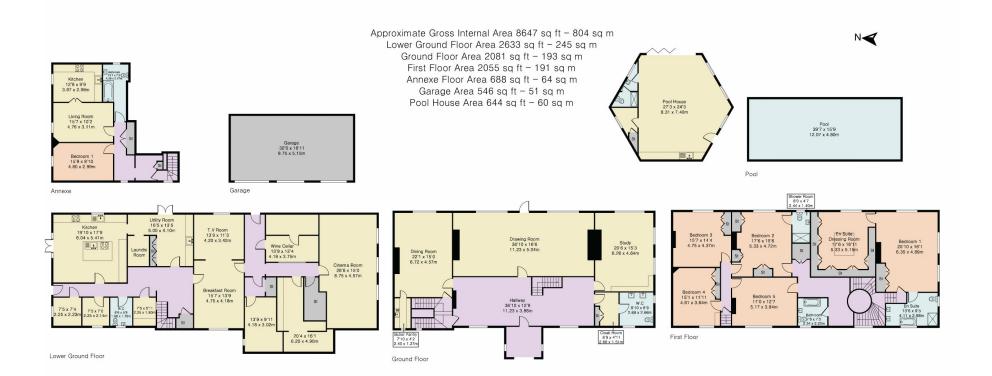

# Fine Gentleman's Grade II listed Georgian residence in parkland setting of approximately 6.33 acres

This outstanding property offers approximately 8,647 sq ft of accommodation including swimming pool and self-contained apartment

This superbly appointed and well-maintained residence comprises of six reception rooms, six bedrooms, five bathrooms, beautiful Eggersmann kitchen with Taj Mahal stone island, eucalyptus veneer cabinets leading to kitchen walled garden, swimming pool, entertaining pavilion and a self-contained one bedroom apartment with lounge, kitchen and bathroom.