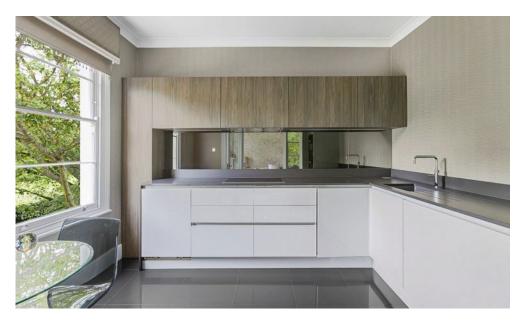

#### Kitchen

- Eggersmann kitchen with Taj Mahal stone island, eucalyptus veneer cabinets
- Wolf appliances 2 x extra-large ovens, steam oven, multi surface induction hob, retractable extractors, microwave, 2 ring gas hob and teppanyaki grill
- Miele appliances large fridge and dishwasher
- Porcelain large format tiles
- Underfloor heating
- Quooker taps
- Dekton work surfaces