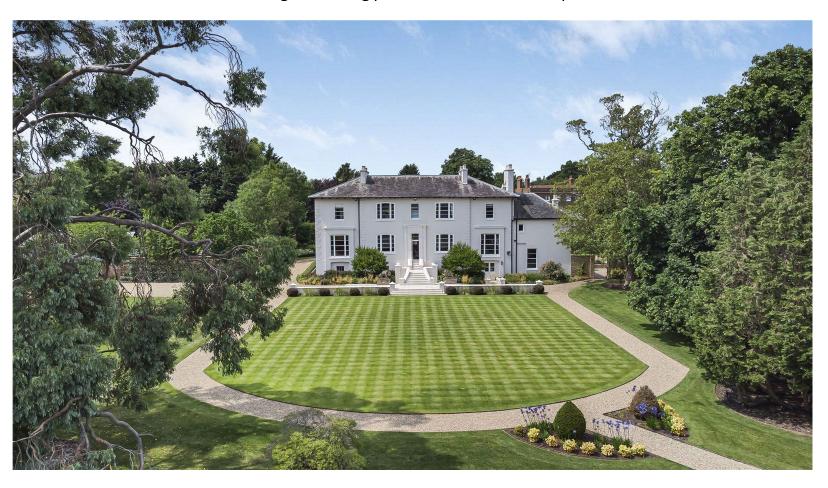

The double opening automated security gates give access to the sweeping circular carriage drive and landscaped front garden with ornate fountain, giving access to the portico entrance of this Grade II listed Georgian residence. There is an outside heated pool with extensive terracing, barbecue area and an entertaining pavilion. The property is set within circa 6.33 acres of delightful private landscaped gardens and grounds.

#### <u>Exterior</u>

- Mature landscape gardens with formal lawn
- Triple garage with automated garage doors and parking for numerous cars
- Walled garden
- · Heated swimming pool with fully electric extractable safety cover
- 4,000 sq ft porcelain stone patio creating entertaining area with outside bar and garden lighting
- Pavilion with large entertaining facility, including changing room, shower, kitchen, storage, and Control 4 entertainment system internal and external
- Pavilion Kitchen appliances Miele oven and microwave
- · Dishwasher and wine chiller
- Quooker tap
- · Outside bar with storage, wine chiller and sink
- · Natural pond
- Irrigation system to flower beds and formal lawns