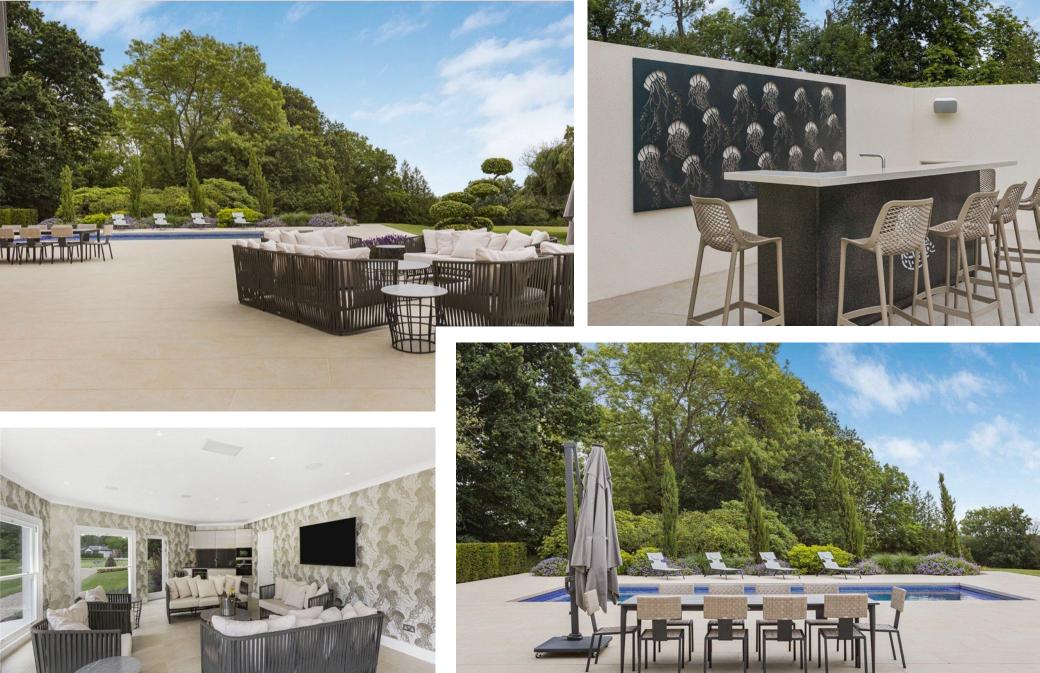

#### <u>Exterior</u>

- Mature landscape gardens with formal lawn
- Triple garage with automated garage doors and parking for numerous cars
- Walled garden
- · Heated swimming pool with fully electric extractable safety cover
- 4,000 sq ft porcelain stone patio creating entertaining area with outside bar and garden lighting
- Pavilion with large entertaining facility, including changing room, shower, kitchen, storage, and Control 4 entertainment system internal and external
- Pavilion Kitchen appliances Miele oven and microwave
- · Dishwasher and wine chiller
- Quooker tap
- · Outside bar with storage, wine chiller and sink
- · Natural pond
- Irrigation system to flower beds and formal lawns

#### Cinema room

- · 4k Projector
- 4m wide screen
- Dolby surround sound
- · Rako lighting

#### Wine Store

Thermostatically controlled with 114 bottle capacity