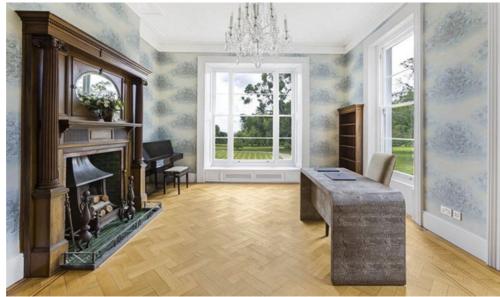

This superbly appointed and well-maintained residence comprises of six reception rooms, six bedrooms, five bathrooms, beautiful Eggersmann kitchen with Taj Mahal stone island, eucalyptus veneer cabinets leading to kitchen walled garden, swimming pool, entertaining pavilion and a self-contained one bedroom apartment with lounge, kitchen and bathroom.

#### **Specification**

- Control 4 audio throughout
- Control 4 thermostatically controlled heating to each individual room
- Control 4 CCTV system
- Alarm system
- Sash windows with working shutters
- 11ft 12ft ceilings with restored cornice and original features
- Parquet flooring
- Large open fireplaces to all reception rooms and bedrooms
- Cast iron radiators.
- Murano glass double basin and mirror to cloakroom
- · Sweeping staircase to first floor