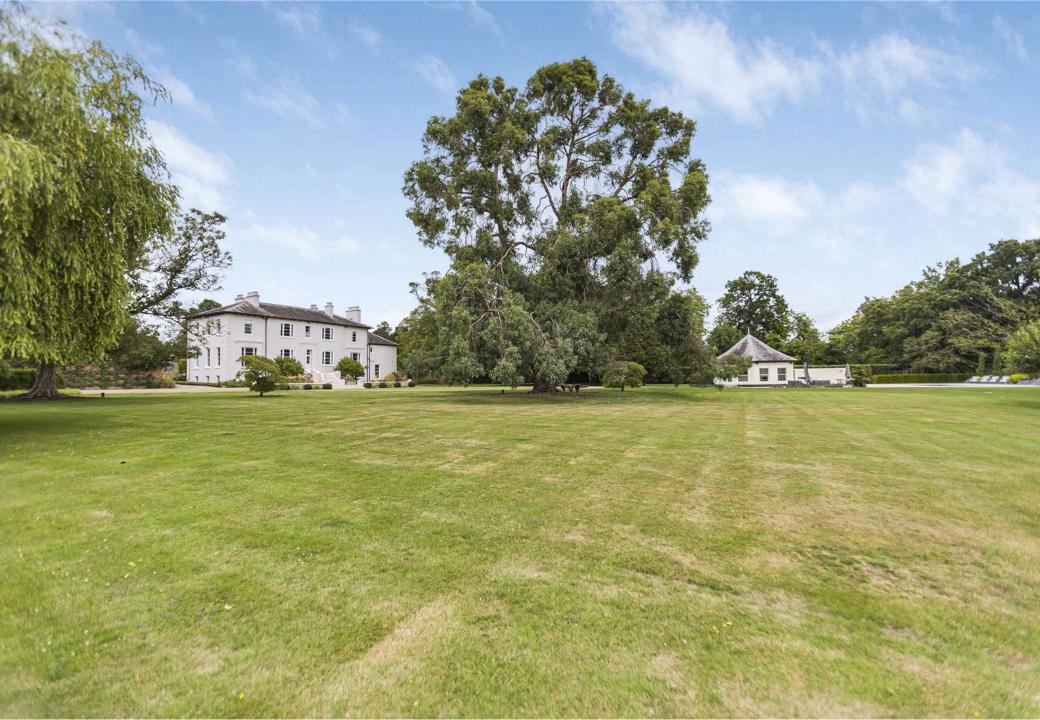

# Fine Gentleman's Grade II listed Georgian residence in parkland setting of approximately 6.33 acres

This outstanding property offers approximately 8,647 sq ft of accommodation including swimming pool and self-contained apartment

The double opening automated security gates give access to the sweeping circular carriage drive and landscaped front garden with ornate fountain, giving access to the portico entrance of this Grade II listed Georgian residence. There is an outside heated pool with extensive terracing, barbecue area and an entertaining pavilion. The property is set within circa 6.33 acres of delightful private landscaped gardens and grounds.