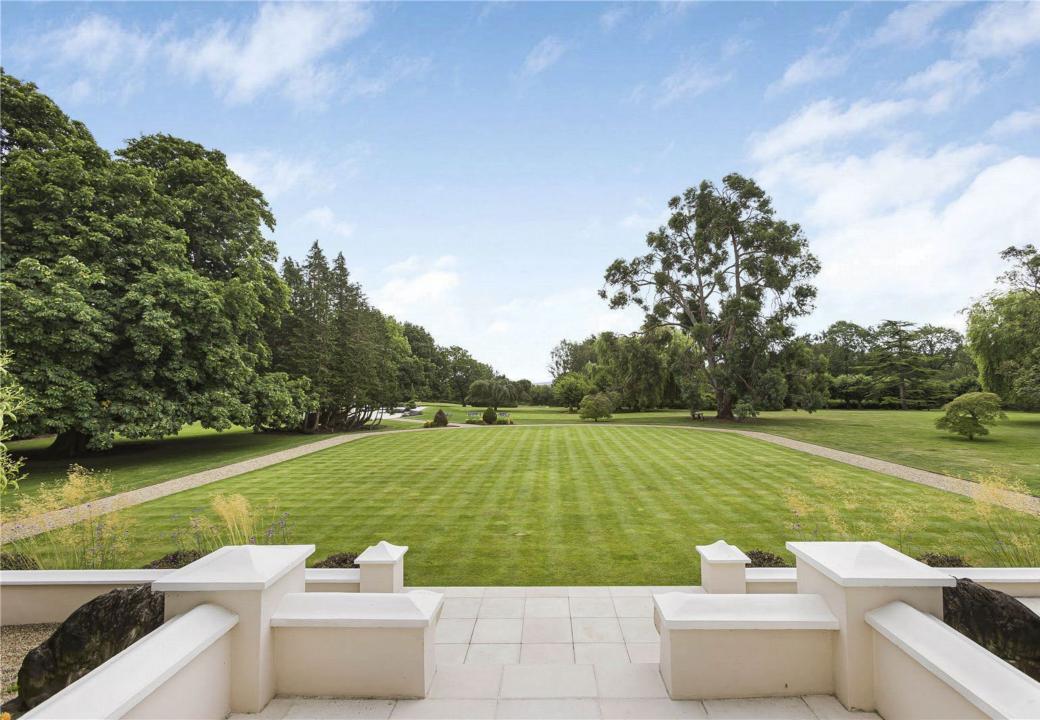

# Fine Gentleman's Grade II listed Georgian residence in parkland setting of approximately 6.33 acres

This outstanding property offers approximately 8,647 sq ft of accommodation including swimming pool and self-contained apartment

The double opening automated security gates give access to the sweeping circular carriage drive and landscaped front garden with ornate fountain, giving access to the portico entrance of this Grade II listed Georgian residence. There is an outside heated pool with extensive terracing, barbecue area and an entertaining pavilion. The property is set within circa 6.33 acres of delightful private landscaped gardens and grounds.

#### <u>Exterior</u>

- Mature landscape gardens with formal lawn
- Triple garage with automated garage doors and parking for numerous cars
- Walled garden
- · Heated swimming pool with fully electric extractable safety cover
- 4,000 sq ft porcelain stone patio creating entertaining area with outside bar and garden lighting
- Pavilion with large entertaining facility, including changing room, shower, kitchen, storage, and Control 4 entertainment system internal and external
- Pavilion Kitchen appliances Miele oven and microwave
- · Dishwasher and wine chiller
- Quooker tap
- · Outside bar with storage, wine chiller and sink
- · Natural pond
- Irrigation system to flower beds and formal lawns