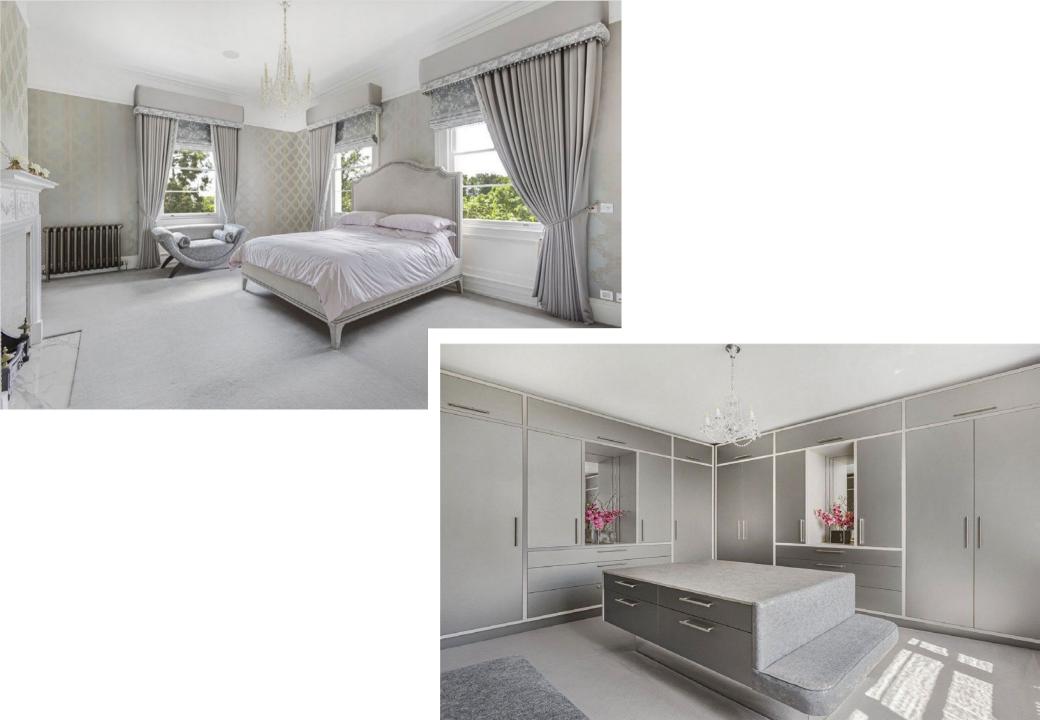

This superbly appointed and well-maintained residence comprises of six reception rooms, six bedrooms, five bathrooms, beautiful Eggersmann kitchen with Taj Mahal stone island, eucalyptus veneer cabinets leading to kitchen walled garden, swimming pool, entertaining pavilion and a self-contained one bedroom apartment with lounge, kitchen and bathroom.

#### **Specification**

- Control 4 audio throughout
- Control 4 thermostatically controlled heating to each individual room
- Control 4 CCTV system
- Alarm system
- Sash windows with working shutters
- 11ft 12ft ceilings with restored cornice and original features
- Parquet flooring
- Large open fireplaces to all reception rooms and bedrooms
- Cast iron radiators.
- Murano glass double basin and mirror to cloakroom
- · Sweeping staircase to first floor

#### **Bathrooms**

- Duravit, and Philippe Starck sanitary ware
- · Victoria & Albert baths
- Hansgrohe taps & showers
- Porcelain tiles to floors & walls
- Under floor heating
- · Bisque towel rails