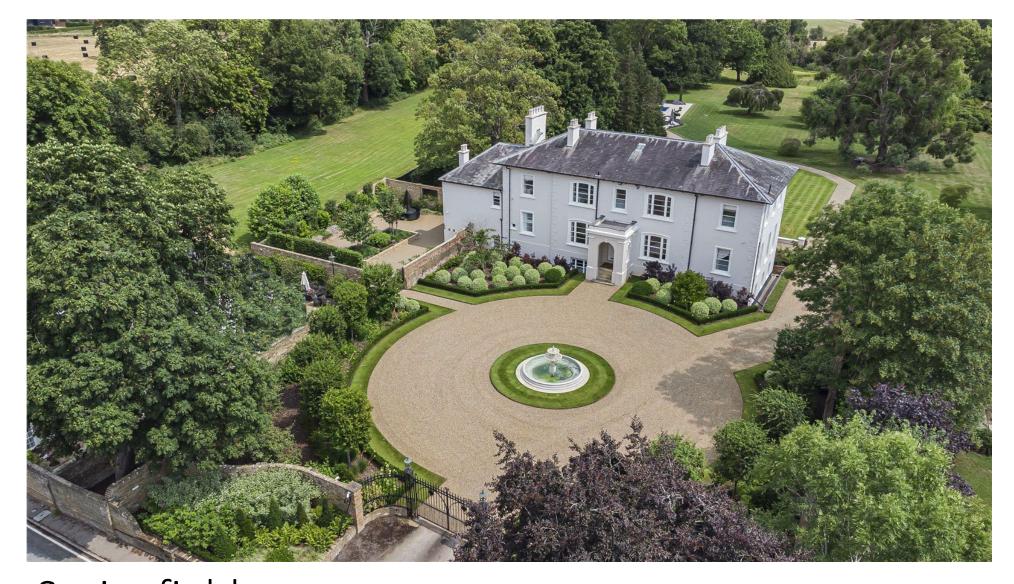

# Fine Gentleman's Grade II listed Georgian residence in parkland setting of approximately 6.33 acres

This outstanding property offers approximately 8,647 sq ft of accommodation including swimming pool and self-contained apartment

The double opening automated security gates give access to the sweeping circular carriage drive and landscaped front garden with ornate fountain, giving access to the portico entrance of this Grade II listed Georgian residence. There is an outside heated pool with extensive terracing, barbecue area and an entertaining pavilion. The property is set within circa 6.33 acres of delightful private landscaped gardens and grounds.