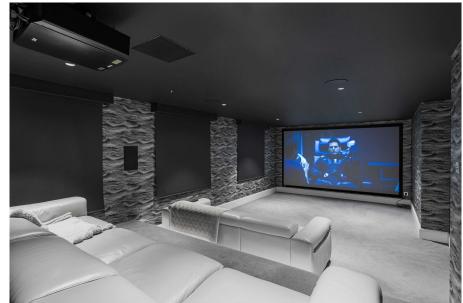

#### Cinema room

- · 4k Projector
- 4m wide screen
- Dolby surround sound
- · Rako lighting