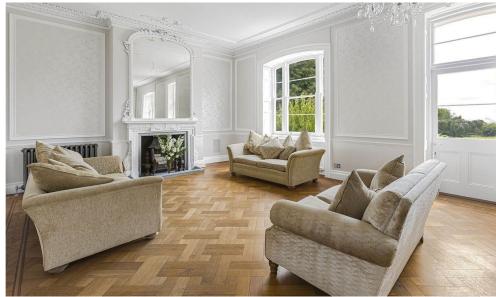

This superbly appointed and well-maintained residence comprises of six reception rooms, six bedrooms, five bathrooms, beautiful Eggersmann kitchen with Taj Mahal stone island, eucalyptus veneer cabinets leading to kitchen walled garden, swimming pool, entertaining pavilion and a self-contained one bedroom apartment with lounge, kitchen and bathroom.

The double opening automated security gates give access to the sweeping circular carriage drive and landscaped front garden with ornate fountain, giving access to the portico entrance of this Grade II listed Georgian residence. There is an outside heated pool with extensive terracing, barbecue area and an entertaining pavilion. The property is set within circa 6.33 acres of delightful private landscaped gardens and grounds.

#### **Specification**

- Control 4 audio throughout
- Control 4 thermostatically controlled heating to each individual room
- Control 4 CCTV system
- Alarm system
- Sash windows with working shutters
- 11ft 12ft ceilings with restored cornice and original features
- Parquet flooring
- Large open fireplaces to all reception rooms and bedrooms
- Cast iron radiators.
- Murano glass double basin and mirror to cloakroom
- · Sweeping staircase to first floor