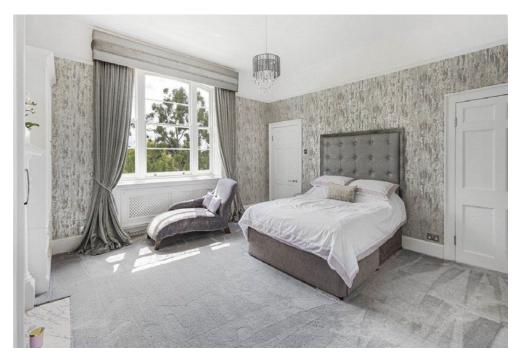

This superbly appointed and well-maintained residence comprises of six reception rooms, six bedrooms, five bathrooms, beautiful Eggersmann kitchen with Taj Mahal stone island, eucalyptus veneer cabinets leading to kitchen walled garden, swimming pool, entertaining pavilion and a self-contained one bedroom apartment with lounge, kitchen and bathroom.

#### **Specification**

- Control 4 audio throughout
- Control 4 thermostatically controlled heating to each individual room
- Control 4 CCTV system
- Alarm system
- Sash windows with working shutters
- 11ft 12ft ceilings with restored cornice and original features
- Parquet flooring
- Large open fireplaces to all reception rooms and bedrooms
- Cast iron radiators.
- Murano glass double basin and mirror to cloakroom
- · Sweeping staircase to first floor