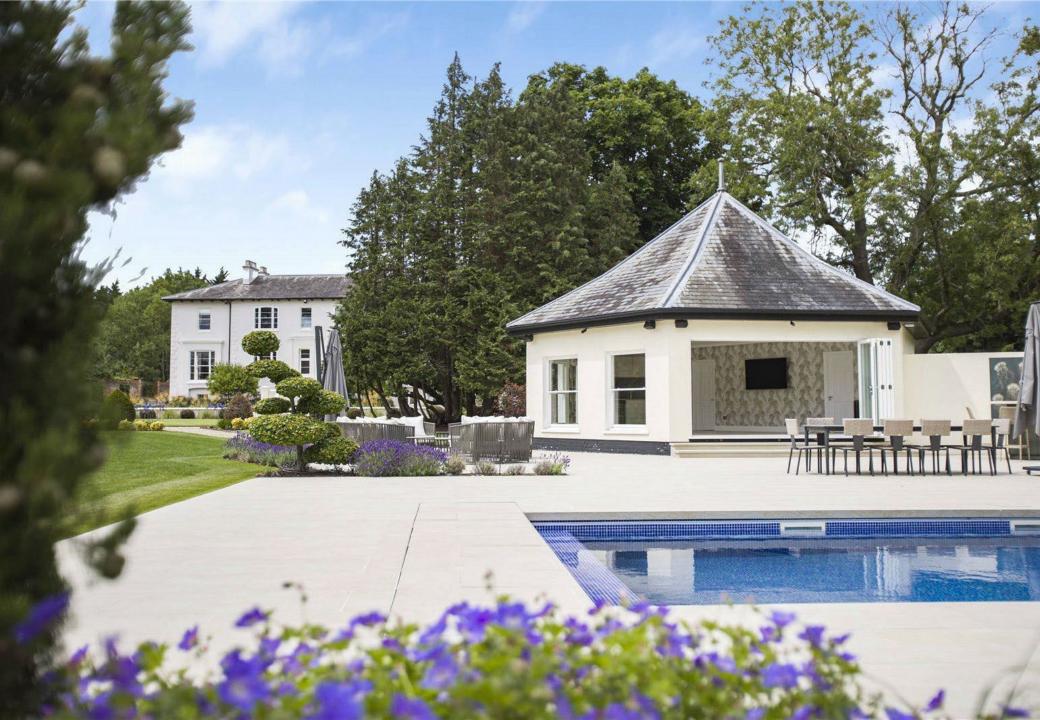

The double opening automated security gates give access to the sweeping circular carriage drive and landscaped front garden with ornate fountain, giving access to the portico entrance of this Grade II listed Georgian residence. There is an outside heated pool with extensive terracing, barbecue area and an entertaining pavilion. The property is set within circa 6.33 acres of delightful private landscaped gardens and grounds.

#### <u>Exterior</u>

- Mature landscape gardens with formal lawn
- Triple garage with automated garage doors and parking for numerous cars
- Walled garden
- · Heated swimming pool with fully electric extractable safety cover
- 4,000 sq ft porcelain stone patio creating entertaining area with outside bar and garden lighting
- Pavilion with large entertaining facility, including changing room, shower, kitchen, storage, and Control 4 entertainment system internal and external
- Pavilion Kitchen appliances Miele oven and microwave
- · Dishwasher and wine chiller
- Quooker tap
- · Outside bar with storage, wine chiller and sink
- · Natural pond
- Irrigation system to flower beds and formal lawns