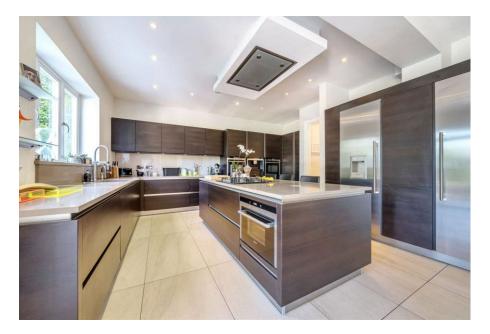

This property has ample scope to extend and to develop further, subject to planning permission.

This secluded and private home is approached via a deep drive with an enclosed porch which opens onto a stunning vaulted reception hall entrance with a feature staircase from which all rooms lead and include the guest cloakroom, reception room, study, gymnasium, storage room and a well fitted kitchen/breakfast room, and utility room. There is also access through to the adjacent annexe and the garage.