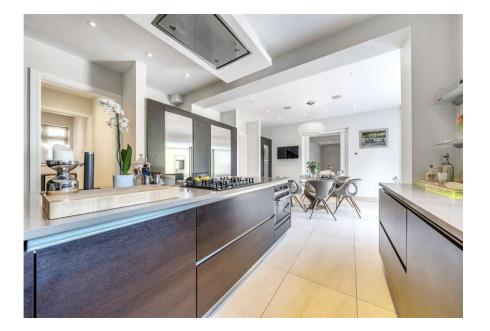

This property has ample scope to extend and to develop further, subject to planning permission.

This secluded and private home is approached via a deep drive with an enclosed porch which opens onto a stunning vaulted reception hall entrance with a feature staircase from which all rooms lead and include the guest cloakroom, reception room, study, gymnasium, storage room and a well fitted kitchen/breakfast room, and utility room. There is also access through to the adjacent annexe and the garage.