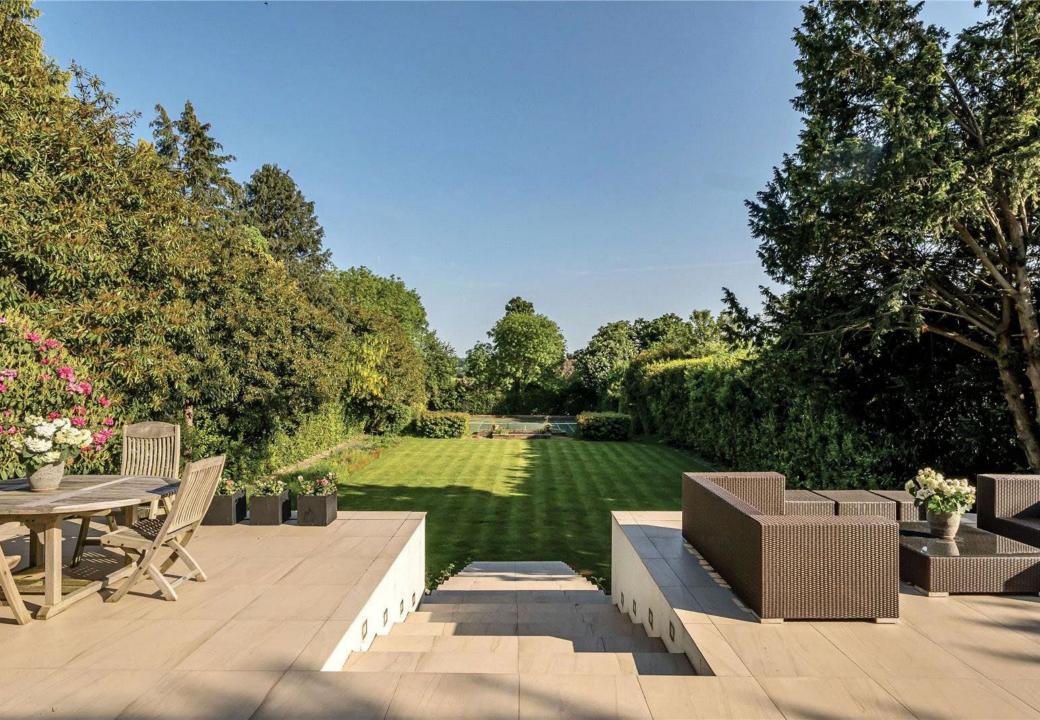

The top floor comprises of a large bedroom with a walk in wardrobe and a storage room.

Externally there is a delightful landscaped complete with a Tennis court and a raised sun soaked terrace, a large deep drive with ample off street parking.