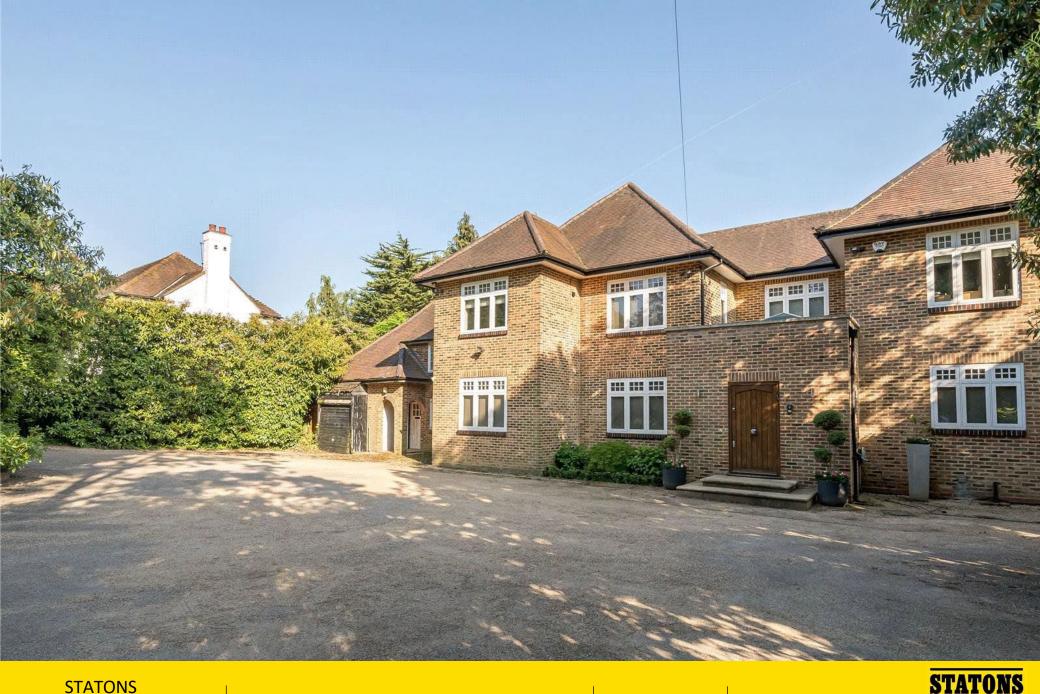

## Semmering, Barnet Road, Arkley, EN5 3HB

Traditionally built detached residence with a contemporary feel and wonderful countryside views towards Totteridge with an adjacent annexe that can form part of the original home, and a delightful south facing landscaped garden complete with tennis court.

This property has ample scope to extend and to develop further, subject to planning permission.

This secluded and private home is approached via a deep drive with an enclosed porch which opens onto a stunning vaulted reception hall entrance with a feature staircase from which all rooms lead and include the guest cloakroom, reception room, study, gymnasium, storage room and a well fitted kitchen/breakfast room, and utility room. There is also access through to the adjacent annexe and the garage.