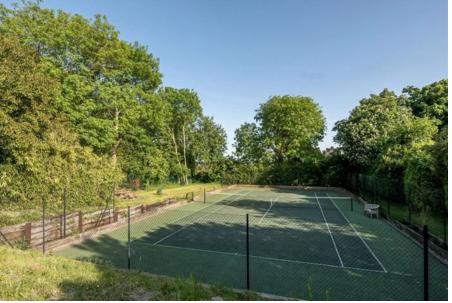

## Semmering, Barnet Road, Arkley, EN5 3HB

Traditionally built detached residence with a contemporary feel and wonderful countryside views towards Totteridge with an adjacent annexe that can form part of the original home, and a delightful south facing landscaped garden complete with tennis court.

The top floor comprises of a large bedroom with a walk in wardrobe and a storage room.

Externally there is a delightful landscaped complete with a Tennis court and a raised sun soaked terrace, a large deep drive with ample off street parking.