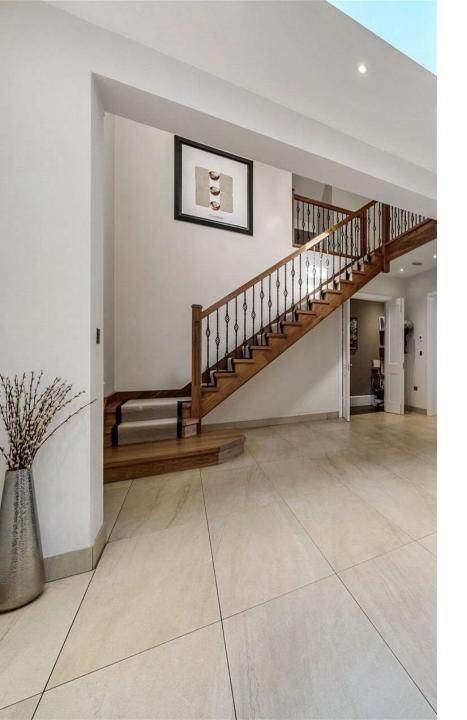

This property has ample scope to extend and to develop further, subject to planning permission.

This secluded and private home is approached via a deep drive with an enclosed porch which opens onto a stunning vaulted reception hall entrance with a feature staircase from which all rooms lead and include the guest cloakroom, reception room, study, gymnasium, storage room and a well fitted kitchen/breakfast room, and utility room. There is also access through to the adjacent annexe and the garage.

To the first floor there is a landing with a gallery overlooking the reception hall. Double doors lead onto the master bedroom suite which has a terrace overlooking the garden, an en suite dressing room and a large en suite bathroom. There are two other bedrooms on this floor plus an en suite shower, family bathroom and a large storage room.