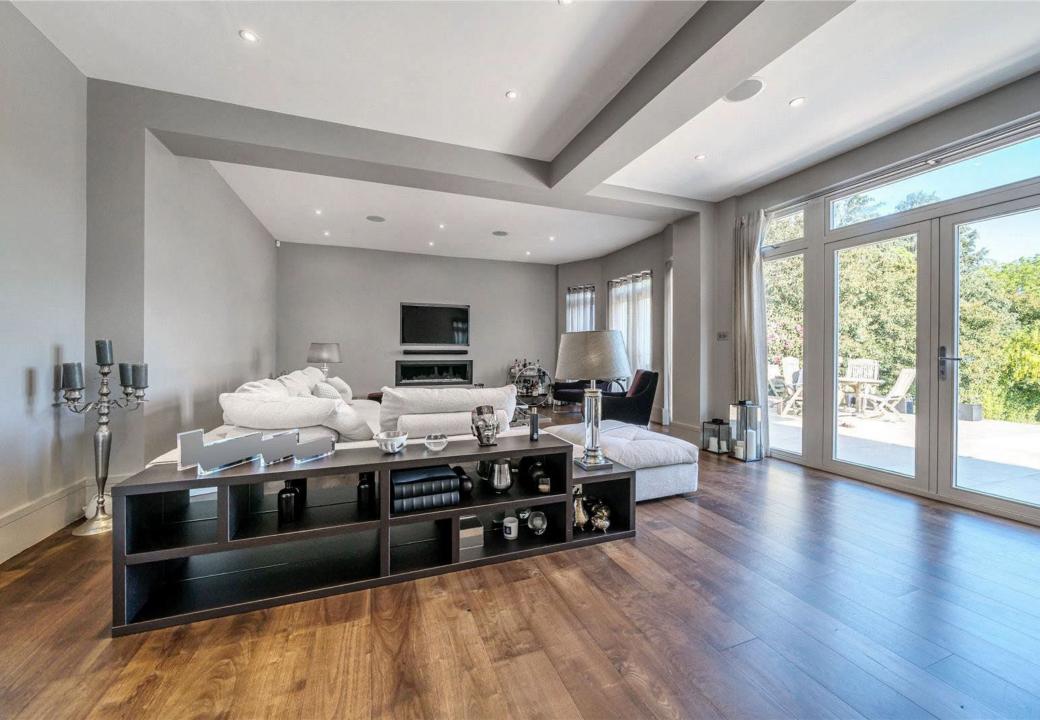

This property has ample scope to extend and to develop further, subject to planning permission.

This secluded and private home is approached via a deep drive with an enclosed porch which opens onto a stunning vaulted reception hall entrance with a feature staircase from which all rooms lead and include the guest cloakroom, reception room, study, gymnasium, storage room and a well fitted kitchen/breakfast room, and utility room. There is also access through to the adjacent annexe and the garage.