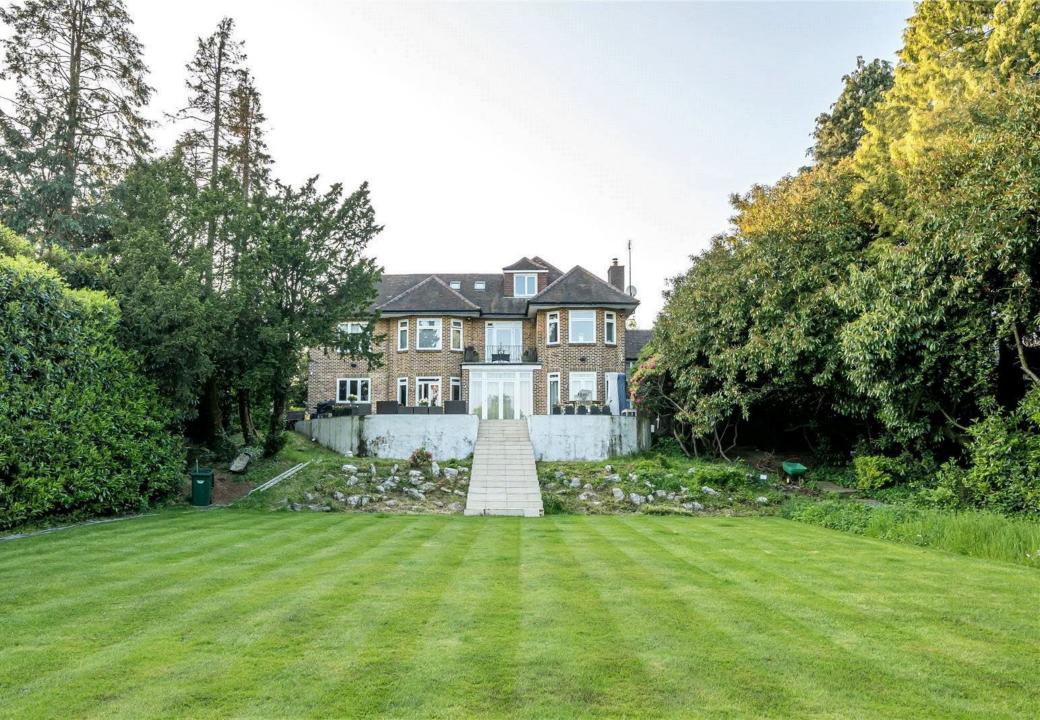

## Semmering, Barnet Road, Arkley, EN5 3HB

Traditionally built detached residence with a contemporary feel and wonderful countryside views towards Totteridge with an adjacent annexe that can form part of the original home, and a delightful south facing landscaped garden complete with tennis court.

The top floor comprises of a large bedroom with a walk in wardrobe and a storage room.

Externally there is a delightful landscaped complete with a Tennis court and a raised sun soaked terrace, a large deep drive with ample off street parking.