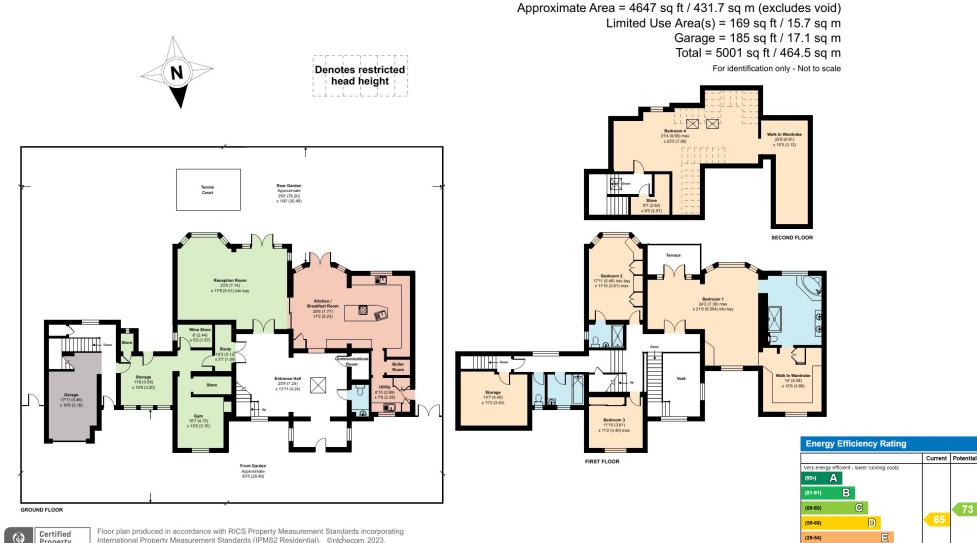

This property has ample scope to extend and to develop further, subject to planning permission.

This secluded and private home is approached via a deep drive with an enclosed porch which opens onto a stunning vaulted reception hall entrance with a feature staircase from which all rooms lead and include the guest cloakroom, reception room, study, gymnasium, storage room and a well fitted kitchen/breakfast room, and utility room. There is also access through to the adjacent annexe and the garage.

To the first floor there is a landing with a gallery overlooking the reception hall. Double doors lead onto the master bedroom suite which has a terrace overlooking the garden, an en suite dressing room and a large en suite bathroom. There are two other bedrooms on this floor plus an en suite shower, family bathroom and a large storage room.

The top floor comprises of a large bedroom with a walk in wardrobe and a storage room.

Externally there is a delightful landscaped complete with a Tennis court and a raised sun soaked terrace, a large deep drive with ample off street parking.