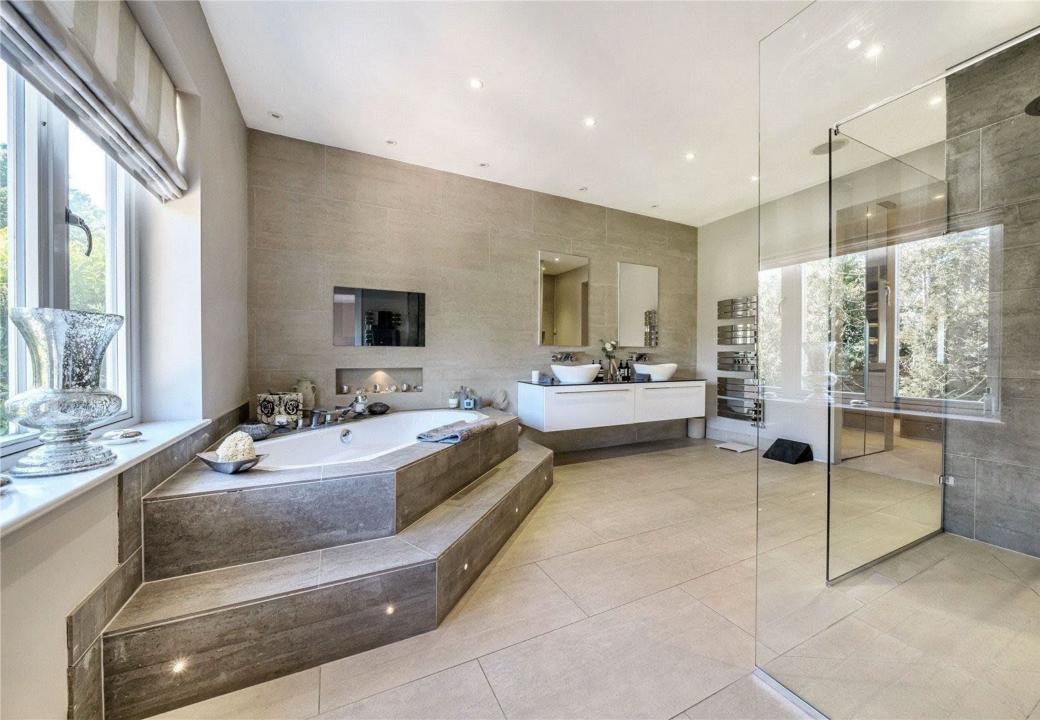

To the first floor there is a landing with a gallery overlooking the reception hall. Double doors lead onto the master bedroom suite which has a terrace overlooking the garden, an en suite dressing room and a large en suite bathroom. There are two other bedrooms on this floor plus an en suite shower, family bathroom and a large storage room.