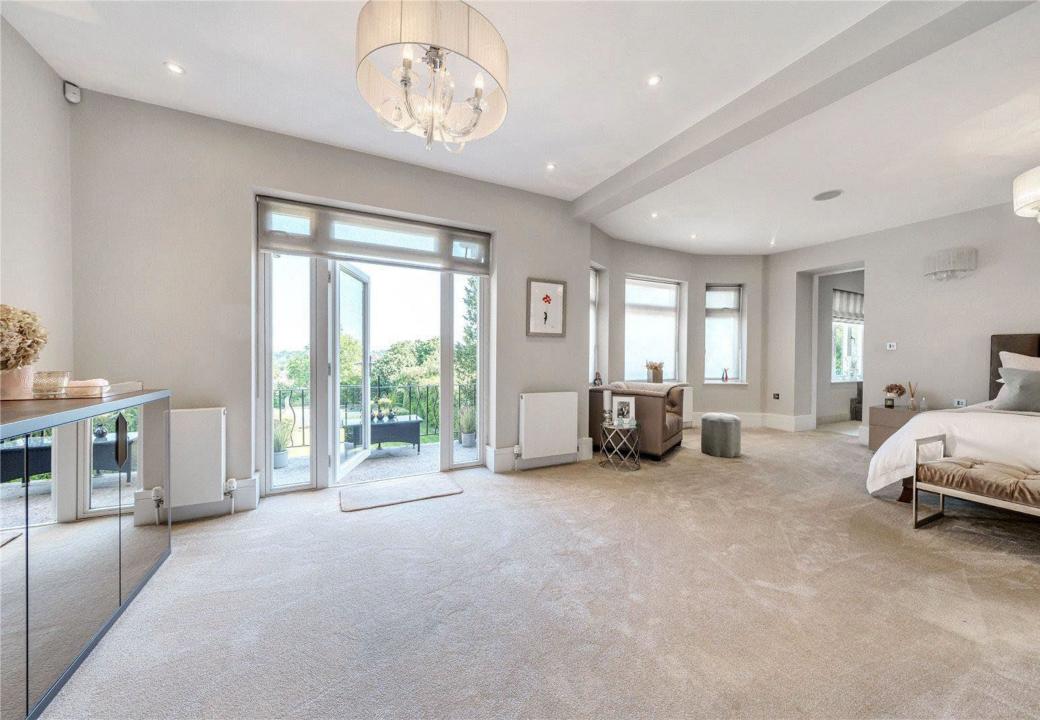

To the first floor there is a landing with a gallery overlooking the reception hall. Double doors lead onto the master bedroom suite which has a terrace overlooking the garden, an en suite dressing room and a large en suite bathroom. There are two other bedrooms on this floor plus an en suite shower, family bathroom and a large storage room.