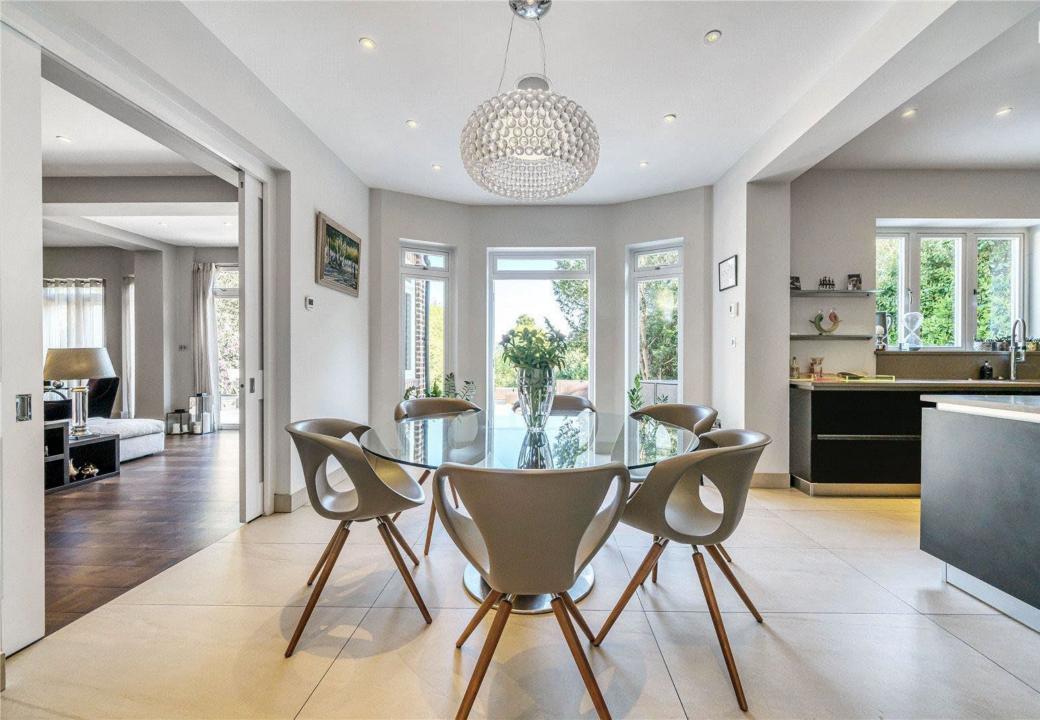

This property has ample scope to extend and to develop further, subject to planning permission.

This secluded and private home is approached via a deep drive with an enclosed porch which opens onto a stunning vaulted reception hall entrance with a feature staircase from which all rooms lead and include the guest cloakroom, reception room, study, gymnasium, storage room and a well fitted kitchen/breakfast room, and utility room. There is also access through to the adjacent annexe and the garage.