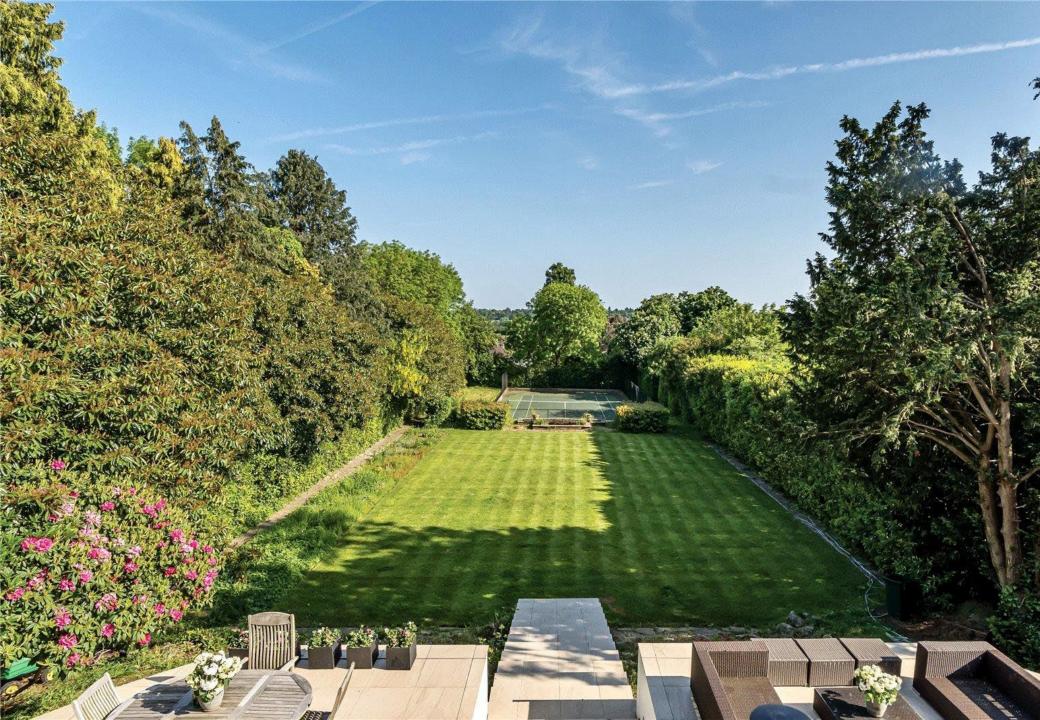

## Semmering, Barnet Road, Arkley, EN5 3HB

Traditionally built detached residence with a contemporary feel and wonderful countryside views towards Totteridge with an adjacent annexe that can form part of the original home, and a delightful south facing landscaped garden complete with tennis court.

The top floor comprises of a large bedroom with a walk in wardrobe and a storage room.

Externally there is a delightful landscaped complete with a Tennis court and a raised sun soaked terrace, a large deep drive with ample off street parking.