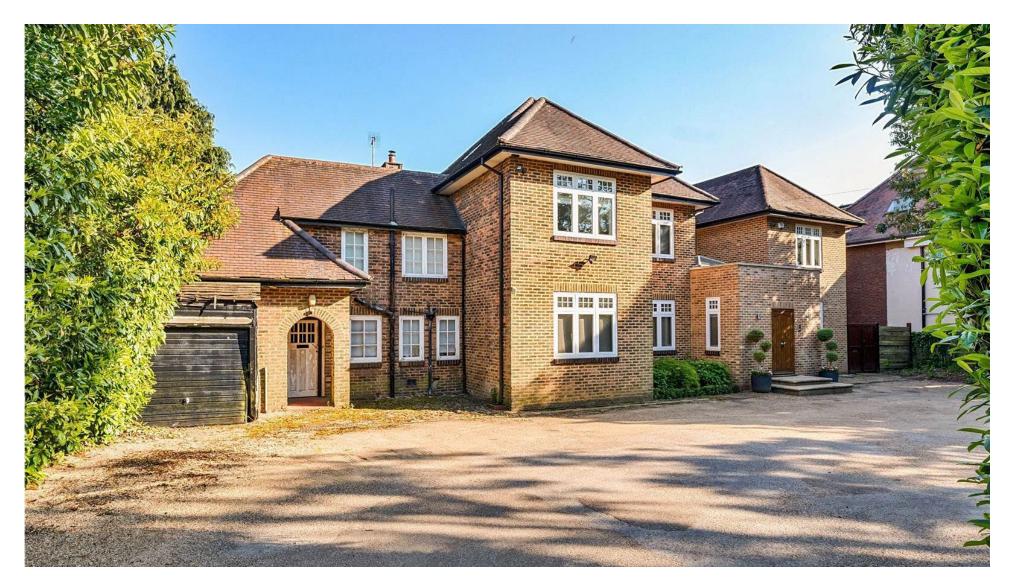

## Semmering, Barnet Road, Arkley, EN5 3HB

Traditionally built detached residence with a contemporary feel and wonderful countryside views towards Totteridge with an adjacent annexe that can form part of the original home, and a delightful south facing landscaped garden complete with tennis court.

This property has ample scope to extend and to develop further, subject to planning permission.

This secluded and private home is approached via a deep drive with an enclosed porch which opens onto a stunning vaulted reception hall entrance with a feature staircase from which all rooms lead and include the guest cloakroom, reception room, study, gymnasium, storage room and a well fitted kitchen/breakfast room, and utility room. There is also access through to the adjacent annexe and the garage.