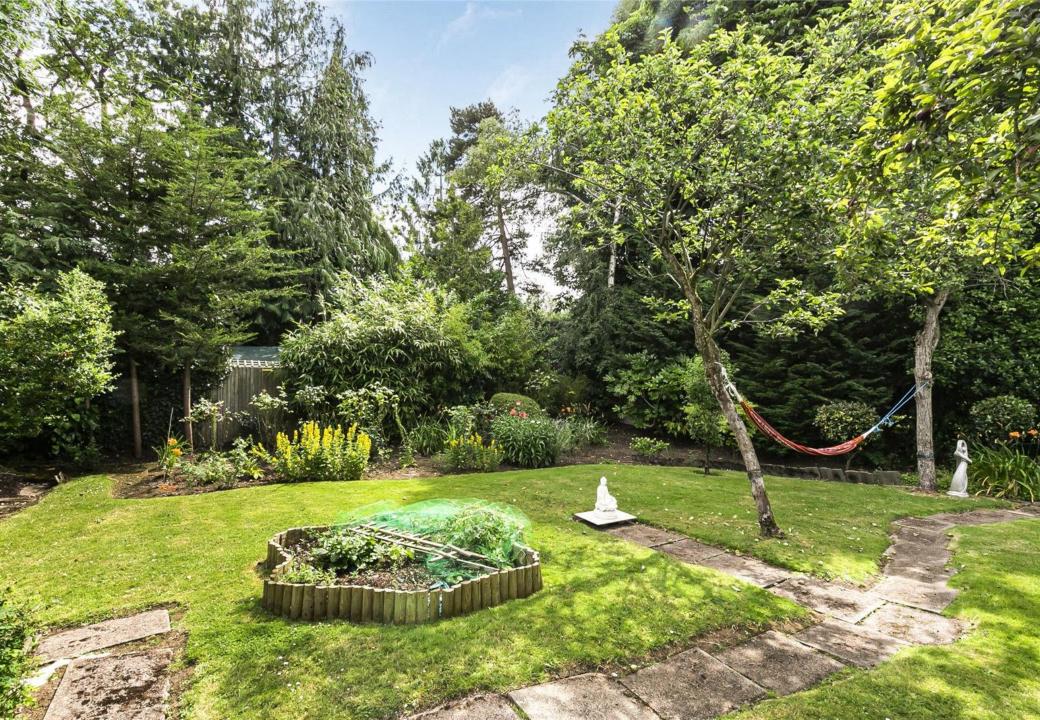

Exterior: The southerly aspect mature rear garden is simply stunning being well secluded and mainly laid to lawn with an abundance of shrubs. There is a terrace with two seating areas, ideal for entertaining.