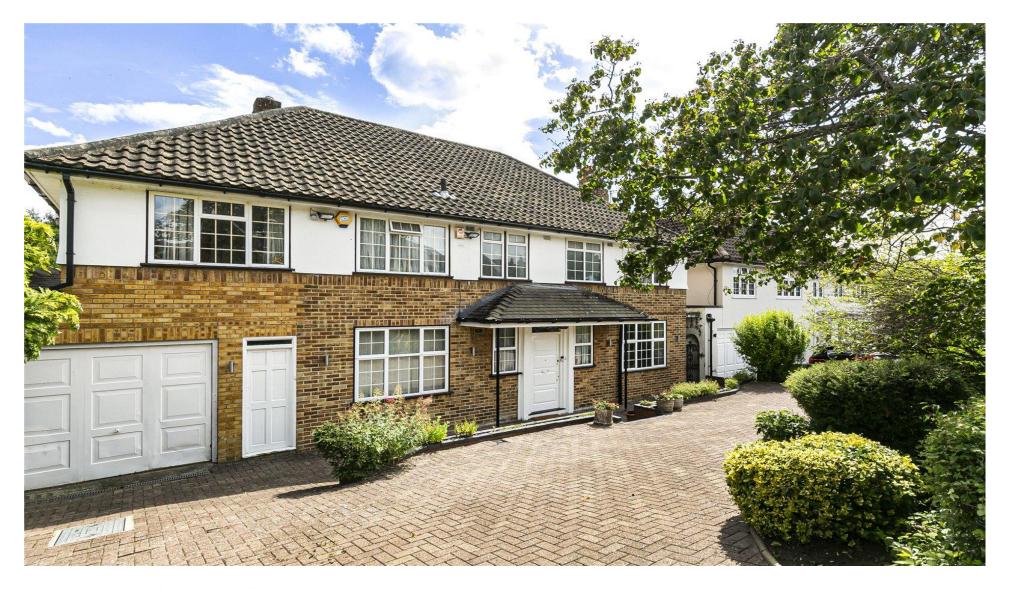

## Greenbrook Avenue

An outstanding detached family home which has been immaculately maintained and cherished by the current owners.

The ground floor accommodation benefits from a welcoming reception hall leading into a well-proportioned reception room including an 'L' shaped dining/formal lounge, TV room, study, modern bespoke fitted kitchen, separate breakfast room and fully fitted prep kitchen.

Approach: The property is accessed via a sweeping carriage drive that leads to a garage.

Location: Situated in the heart of Hadley Wood within easy reach of Hadley Wood's primary school, local shops, and mainline station. The M25 is a short drive away.