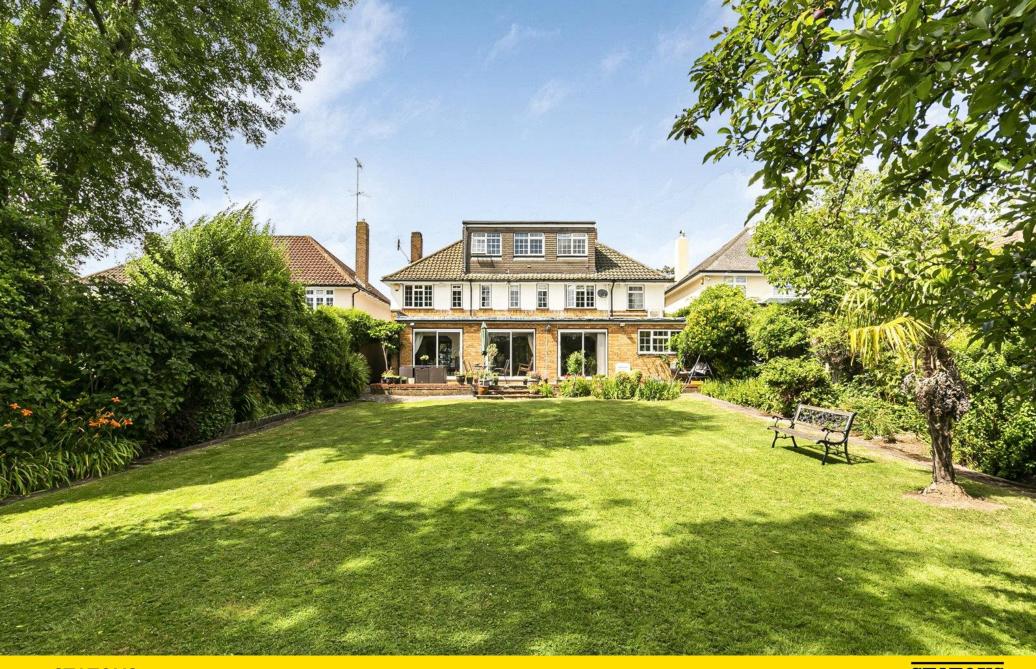

Exterior: The southerly aspect mature rear garden is simply stunning being well secluded and mainly laid to lawn with an abundance of shrubs. There is a terrace with two seating areas, ideal for entertaining.