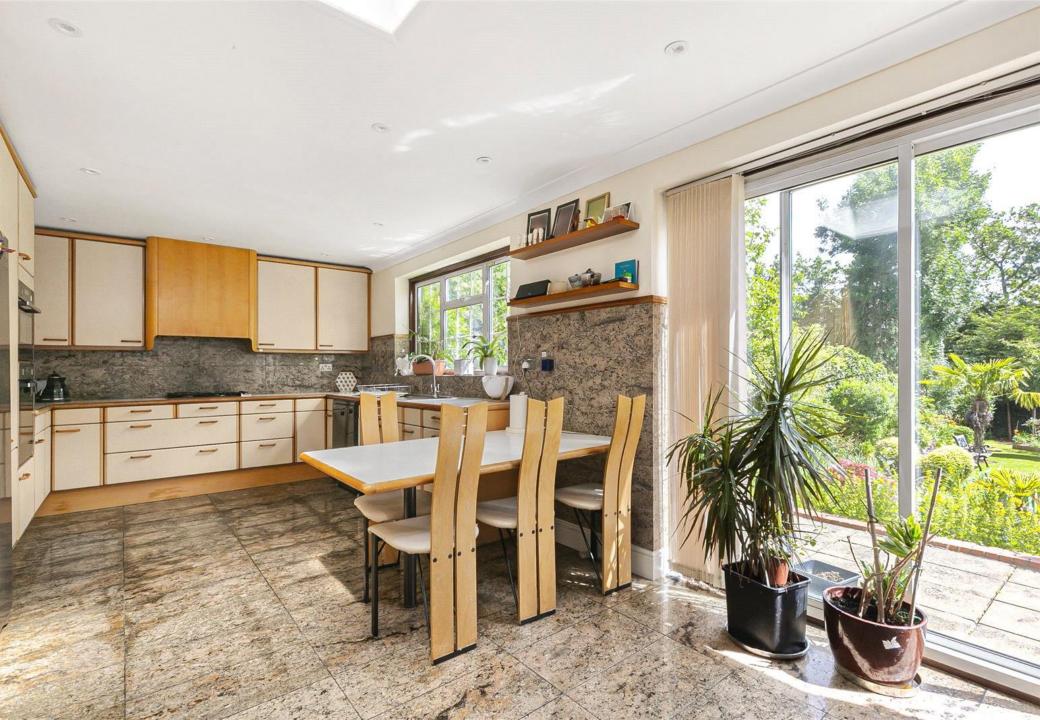

## Greenbrook Avenue

An outstanding detached family home which has been immaculately maintained and cherished by the current owners.

The ground floor accommodation benefits from a welcoming reception hall leading into a well-proportioned reception room including an 'L' shaped dining/formal lounge, TV room, study, modern bespoke fitted kitchen, separate breakfast room and fully fitted prep kitchen.

Exterior: The southerly aspect mature rear garden is simply stunning being well secluded and mainly laid to lawn with an abundance of shrubs. There is a terrace with two seating areas, ideal for entertaining.