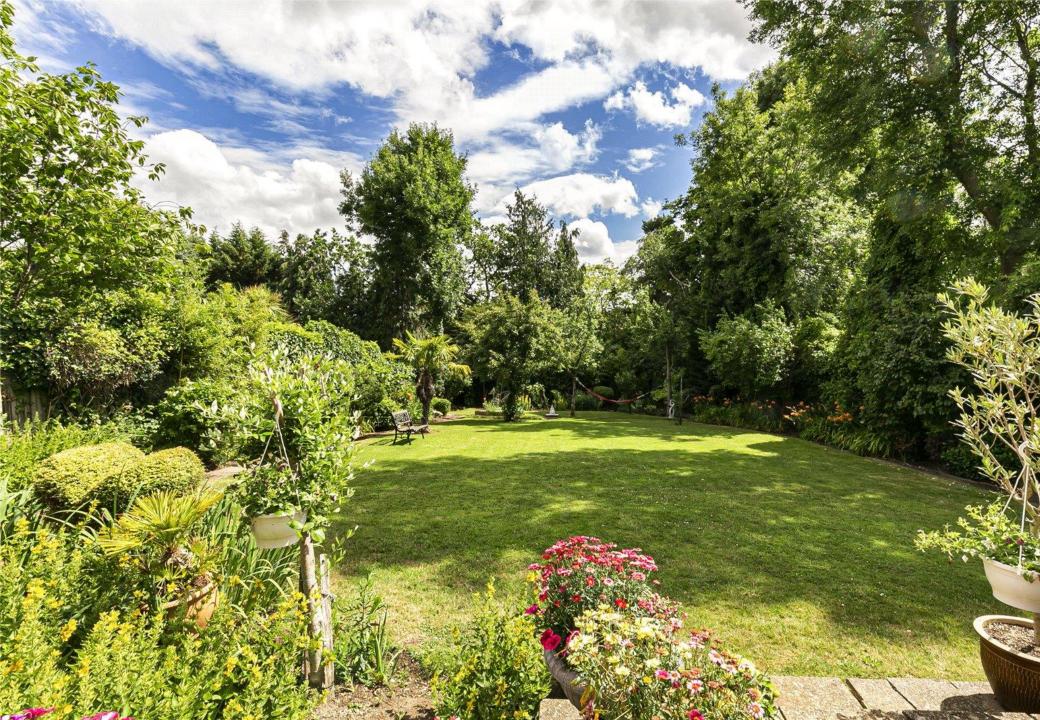

Exterior: The southerly aspect mature rear garden is simply stunning being well secluded and mainly laid to lawn with an abundance of shrubs. There is a terrace with two seating areas, ideal for entertaining.