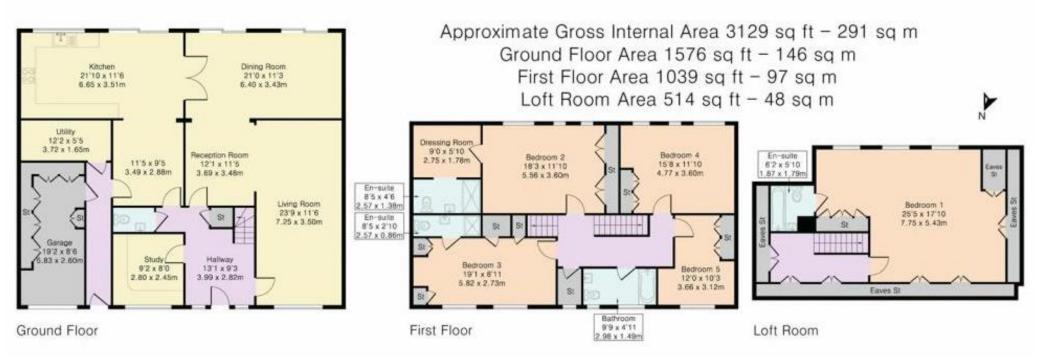

## Greenbrook Avenue

An outstanding detached family home which has been immaculately maintained and cherished by the current owners.

The ground floor accommodation benefits from a welcoming reception hall leading into a well-proportioned reception room including an 'L' shaped dining/formal lounge, TV room, study, modern bespoke fitted kitchen, separate breakfast room and fully fitted prep kitchen.

The first-floor accommodation has a spacious landing, a master bedroom suite with bespoke en suite bath and shower room plus a dressing room with a full range of fitted wardrobes. Bedroom two has bespoke fitted wardrobes and an en suite shower room.

There are a further two bedrooms, also both fitted with bespoke wardrobes and a family bathroom with the benefit of both a bath and shower.

To the second floor is a further double bedroom and ensuite bathroom.