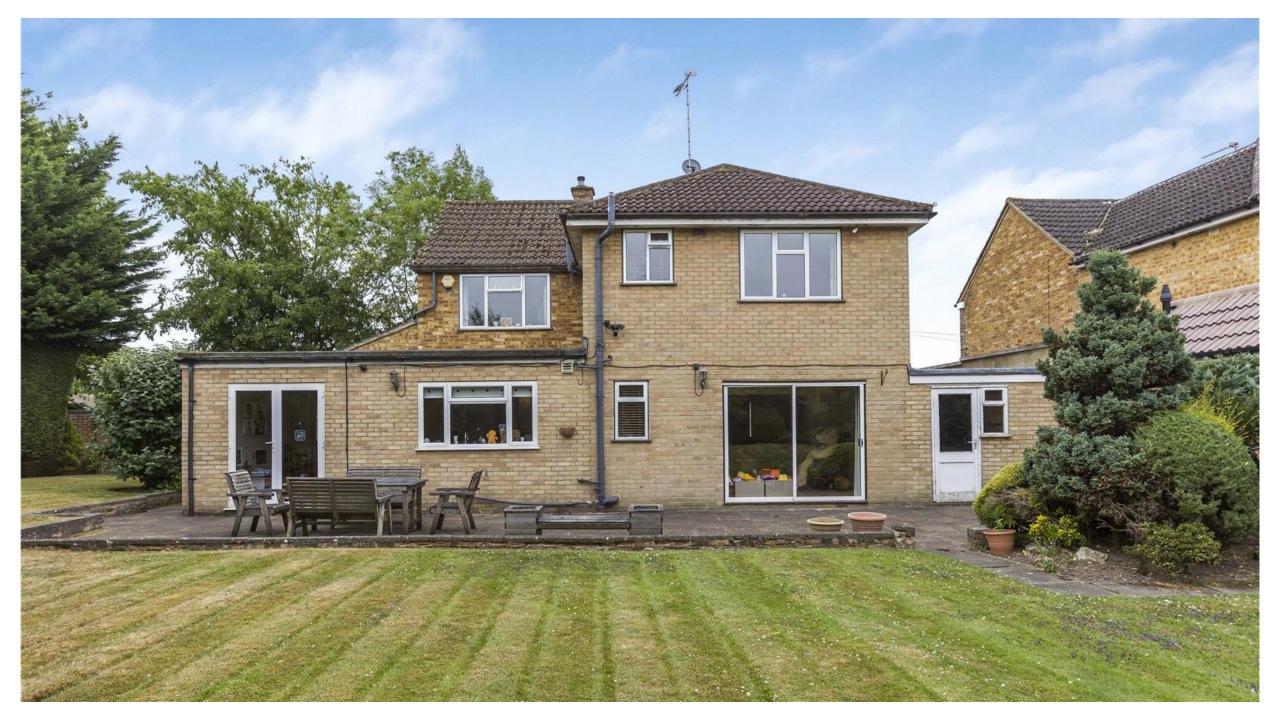

## Calder Avenue, Brookmans Park AL9 7AY

- This fabulous four-bedroom link detached residence located on a corner plot offers circa 2143 sq ft of accommodation and has the added benefit of having planning passed for a double storey side and rear extension.
- The ground floor comprises spacious reception hallway, three reception rooms, kitchen, utility and guest cloakroom. On the first floor there are four bedrooms with en suite to principal bedroom and a family bathroom. The lovely rear garden has a paved seating area to the immediate rear with the remainder laid mainly to lawn, the garden further wraps round to the side of the house. The frontage consists of a carriage driveway that provides off street parking and also allows access to the garage
- ❖ Calder Avenue is located off Mymms Drive, It is approximately 1 mile from the Village green which provides an array of local shops, eateries, and mainline train station with direct access into London's Kings Cross and Moorgate (approximately 39 minutes) while the M25 and A1(M) are a short drive away. Also nearby is Gobions Open Space and Northaw Great Woods offering picturesque walks and countryside. Brookmans Park Primary and Chancellors senior school are located in the village and are highly regarded.