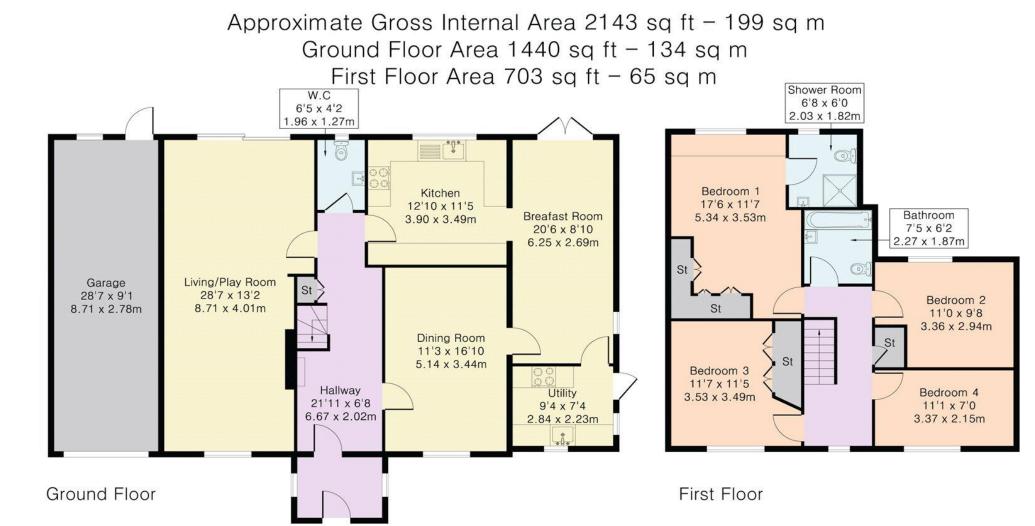

## Calder Avenue, Brookmans Park AL9 7AY

- This fabulous four-bedroom link detached residence located on a corner plot offers circa 2143 sq ft of accommodation and has the added benefit of having planning passed for a double storey side and rear extension.
- The ground floor comprises spacious reception hallway, three reception rooms, kitchen, utility and guest cloakroom. On the first floor there are four bedrooms with en suite to principal bedroom and a family bathroom. The lovely rear garden has a paved seating area to the immediate rear with the remainder laid mainly to lawn, the garden further wraps round to the side of the house. The frontage consists of a carriage driveway that provides off street parking and also allows access to the garage
- ❖ Calder Avenue is located off Mymms Drive, It is approximately 1 mile from the Village green which provides an array of local shops, eateries, and mainline train station with direct access into London's Kings Cross and Moorgate (approximately 39 minutes) while the M25 and A1(M) are a short drive away. Also nearby is Gobions Open Space and Northaw Great Woods offering picturesque walks and countryside. Brookmans Park Primary and Chancellors senior school are located in the village and are highly regarded.