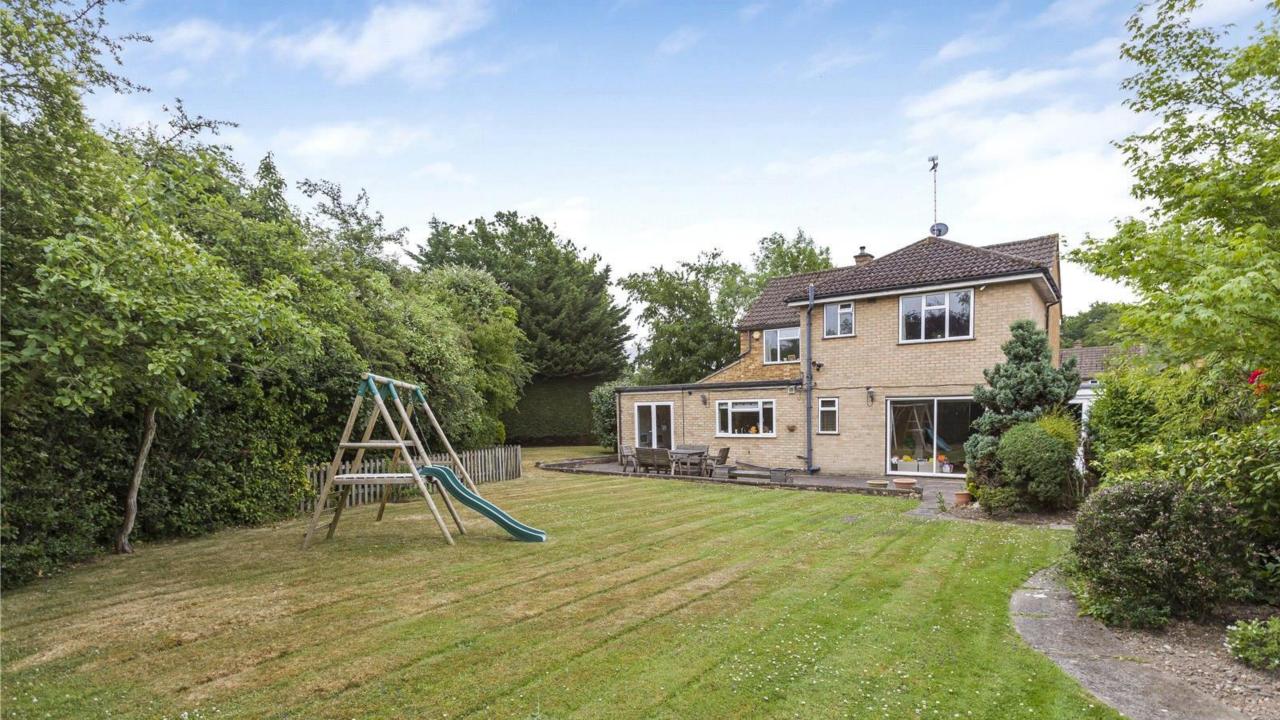

## Calder Avenue, Brookmans Park AL9 7AY

- This fabulous four-bedroom link detached residence located on a corner plot offers circa 2143 sq ft of accommodation and has the added benefit of having planning passed for a double storey side and rear extension.
- The ground floor comprises spacious reception hallway, three reception rooms, kitchen, utility and guest cloakroom. On the first floor there are four bedrooms with en suite to principal bedroom and a family bathroom. The lovely rear garden has a paved seating area to the immediate rear with the remainder laid mainly to lawn, the garden further wraps round to the side of the house. The frontage consists of a carriage driveway that provides off street parking and also allows access to the garage
- ❖ Calder Avenue is located off Mymms Drive, It is approximately 1 mile from the Village green which provides an array of local shops, eateries, and mainline train station with direct access into London's Kings Cross and Moorgate (approximately 39 minutes) while the M25 and A1(M) are a short drive away. Also nearby is Gobions Open Space and Northaw Great Woods offering picturesque walks and countryside. Brookmans Park Primary and Chancellors senior school are located in the village and are highly regarded.