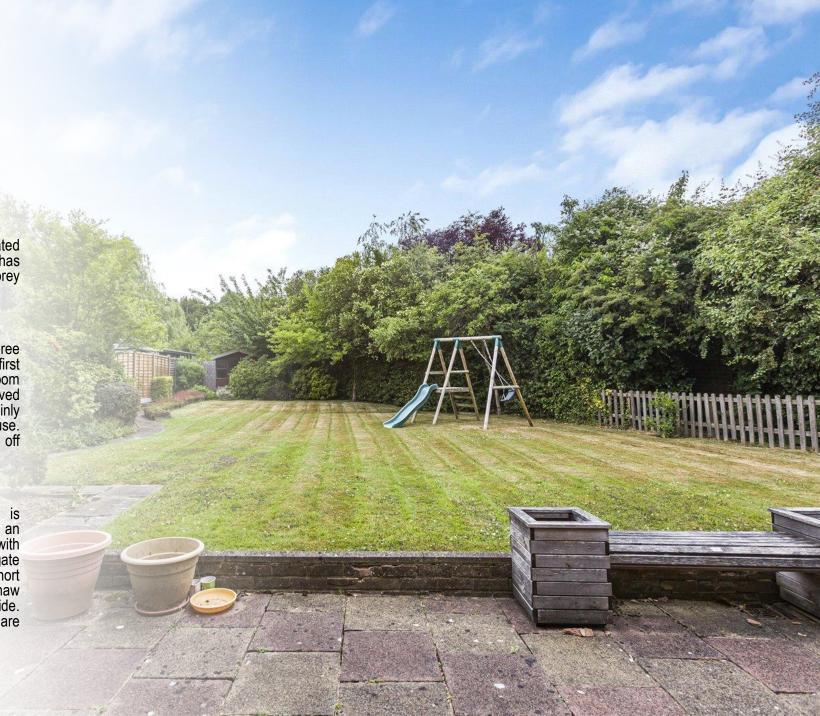

## Calder Avenue, Brookmans Park AL9 7AY

- This fabulous four-bedroom link detached residence located on a corner plot offers circa 2143 sq ft of accommodation and has the added benefit of having planning passed for a double storey side and rear extension.
- The ground floor comprises spacious reception hallway, three reception rooms, kitchen, utility and guest cloakroom. On the first floor there are four bedrooms with en suite to principal bedroom and a family bathroom. The lovely rear garden has a paved seating area to the immediate rear with the remainder laid mainly to lawn, the garden further wraps round to the side of the house. The frontage consists of a carriage driveway that provides off street parking and also allows access to the garage
- ❖ Calder Avenue is located off Mymms Drive, It is approximately 1 mile from the Village green which provides an array of local shops, eateries, and mainline train station with direct access into London's Kings Cross and Moorgate (approximately 39 minutes) while the M25 and A1(M) are a short drive away. Also nearby is Gobions Open Space and Northaw Great Woods offering picturesque walks and countryside. Brookmans Park Primary and Chancellors senior school are located in the village and are highly regarded.