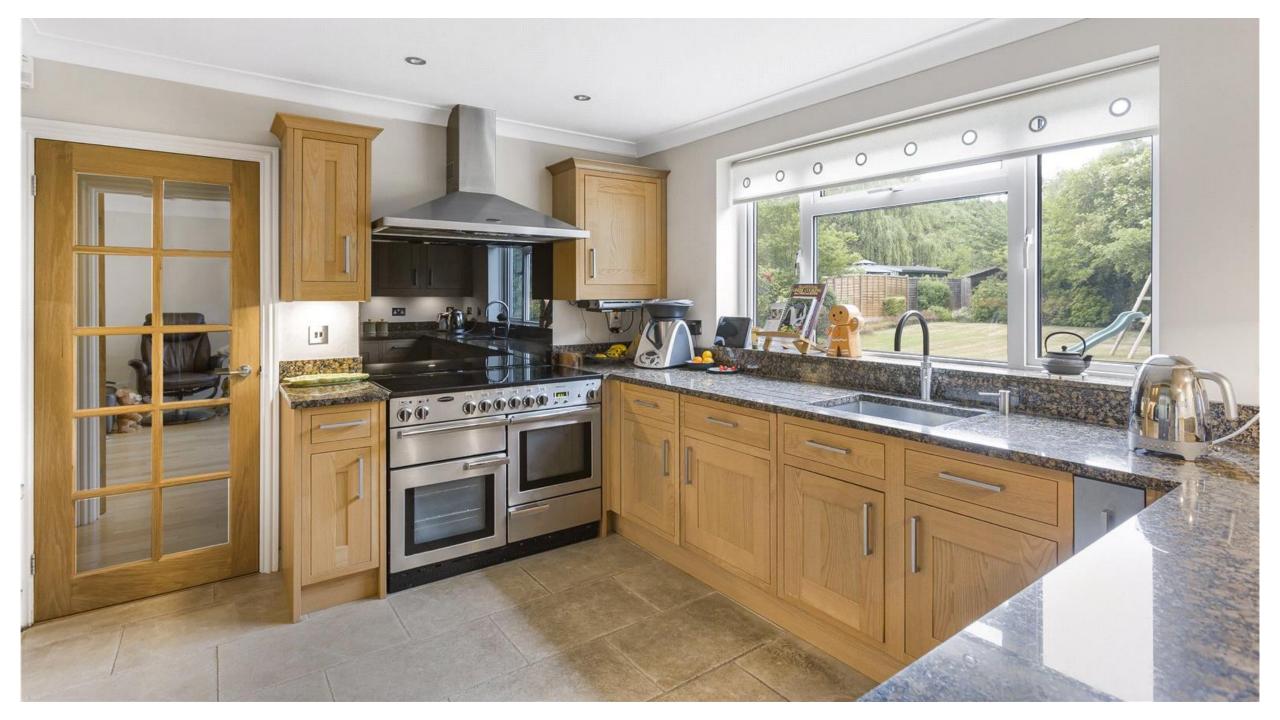

## Calder Avenue, Brookmans Park AL9 7AY

- This fabulous four-bedroom link detached residence located on a corner plot offers circa 2143 sq ft of accommodation and has the added benefit of having planning passed for a double storey side and rear extension.
- The ground floor comprises spacious reception hallway, three reception rooms, kitchen, utility and guest cloakroom. On the first floor there are four bedrooms with en suite to principal bedroom and a family bathroom. The lovely rear garden has a paved seating area to the immediate rear with the remainder laid mainly to lawn, the garden further wraps round to the side of the house. The frontage consists of a carriage driveway that provides off street parking and also allows access to the garage
- ❖ Calder Avenue is located off Mymms Drive, It is approximately 1 mile from the Village green which provides an array of local shops, eateries, and mainline train station with direct access into London's Kings Cross and Moorgate (approximately 39 minutes) while the M25 and A1(M) are a short drive away. Also nearby is Gobions Open Space and Northaw Great Woods offering picturesque walks and countryside. Brookmans Park Primary and Chancellors senior school are located in the village and are highly regarded.