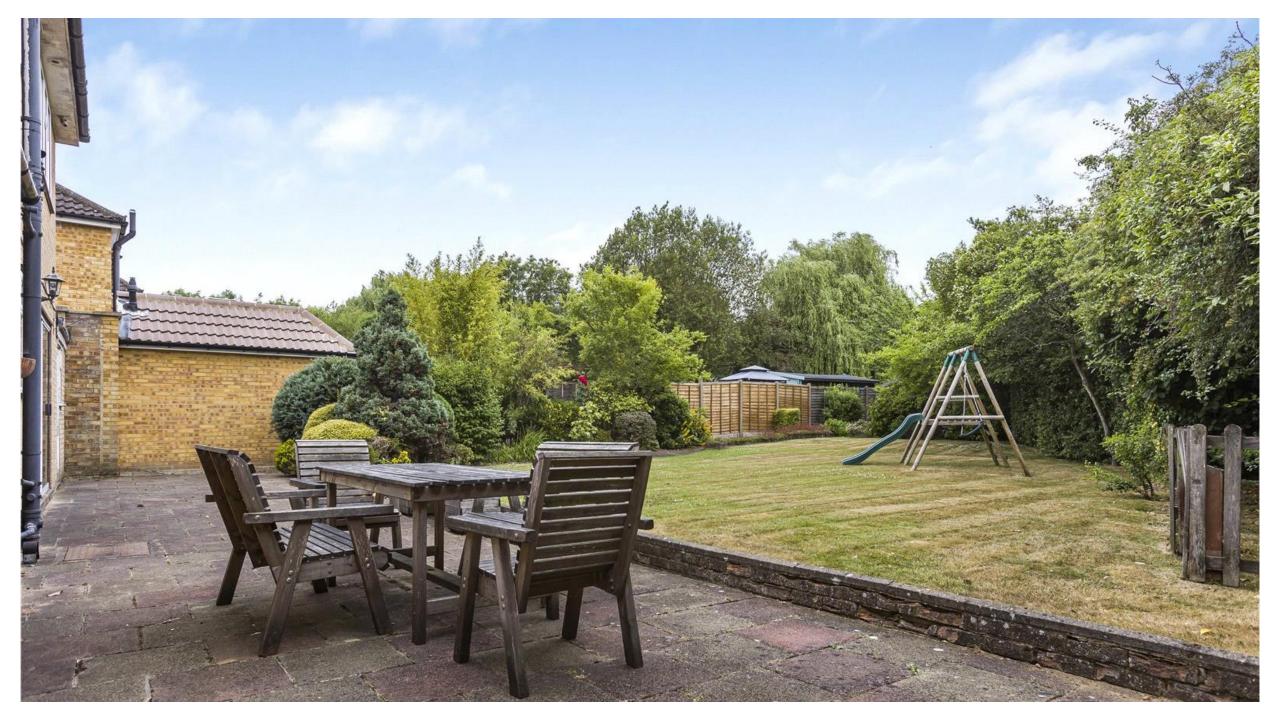

## Calder Avenue, Brookmans Park AL9 7AY

- This fabulous four-bedroom link detached residence located on a corner plot offers circa 2143 sq ft of accommodation and has the added benefit of having planning passed for a double storey side and rear extension.
- The ground floor comprises spacious reception hallway, three reception rooms, kitchen, utility and guest cloakroom. On the first floor there are four bedrooms with en suite to principal bedroom and a family bathroom. The lovely rear garden has a paved seating area to the immediate rear with the remainder laid mainly to lawn, the garden further wraps round to the side of the house. The frontage consists of a carriage driveway that provides off street parking and also allows access to the garage
- ❖ Calder Avenue is located off Mymms Drive, It is approximately 1 mile from the Village green which provides an array of local shops, eateries, and mainline train station with direct access into London's Kings Cross and Moorgate (approximately 39 minutes) while the M25 and A1(M) are a short drive away. Also nearby is Gobions Open Space and Northaw Great Woods offering picturesque walks and countryside. Brookmans Park Primary and Chancellors senior school are located in the village and are highly regarded.