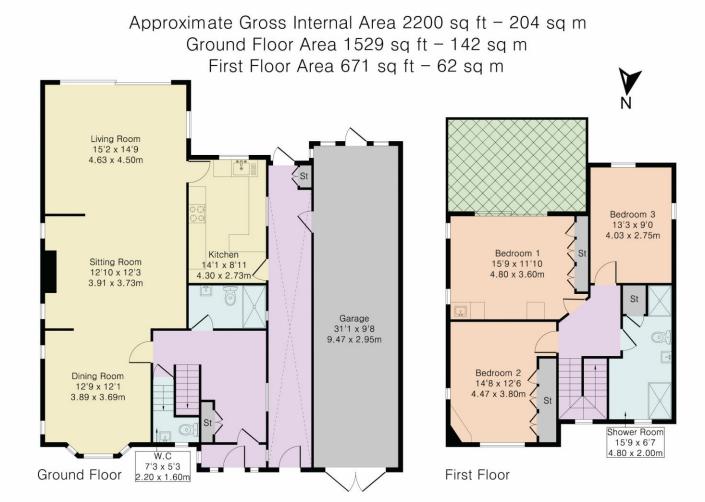

95 Lancaster Avenue

Barnet

EN4 OES

Although Pink Plan Itd ensures the highest level of accuracy, measurements of doors, windows and rooms are approximate and no responsibility is taken for error, omission or misstatement. These plans are for representation purposes only as defined by RICS code of measuring practise. No guarantee is given on total square footage of the property within this plan. The figure icon is for initial guidance only and should not be relied on as a basis of valuation.