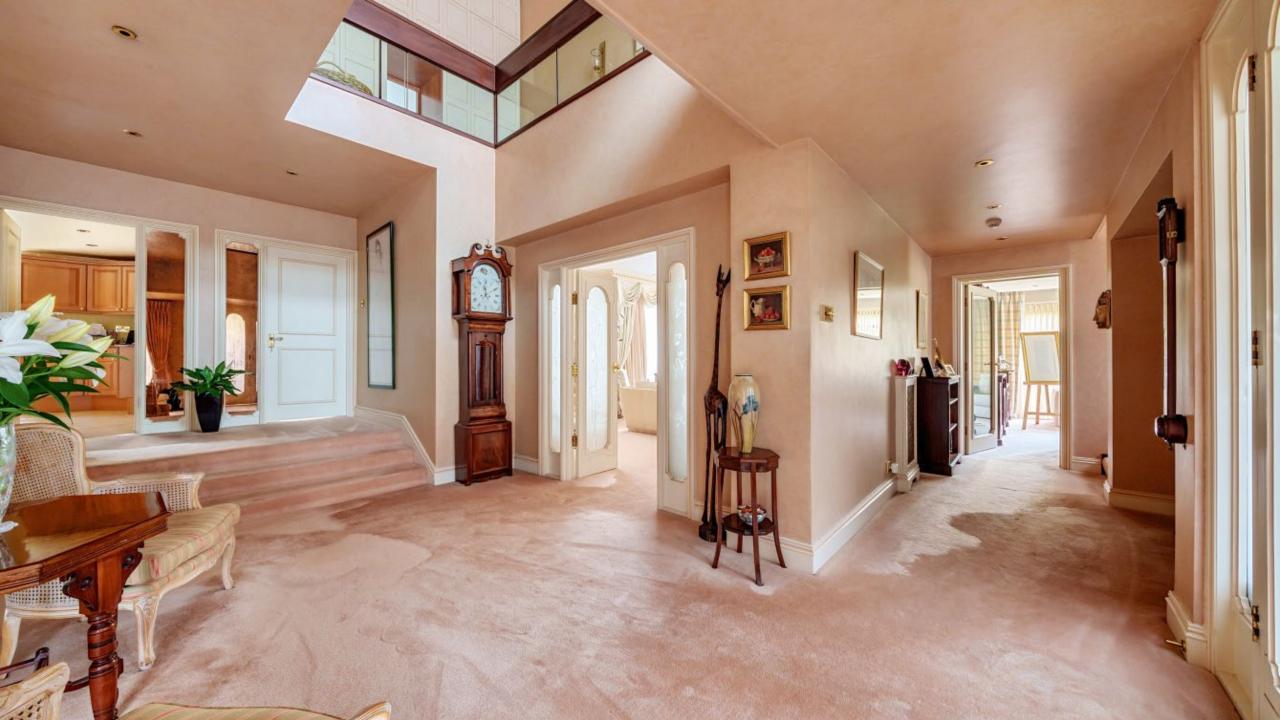

Double opening gates open onto a large courtyard which provides ample guest parking. An entrance porch opens onto the impressive reception hall entrance with a wonderful vaulted ceiling and a guest cloakroom/powder room. There is a delightful double aspect lounge, double aspect dining room, study, fitted kitchen/breakfast room and utility to the ground floor plus a glazed walk way to the impressive indoor pool complex with changing rooms and sauna.