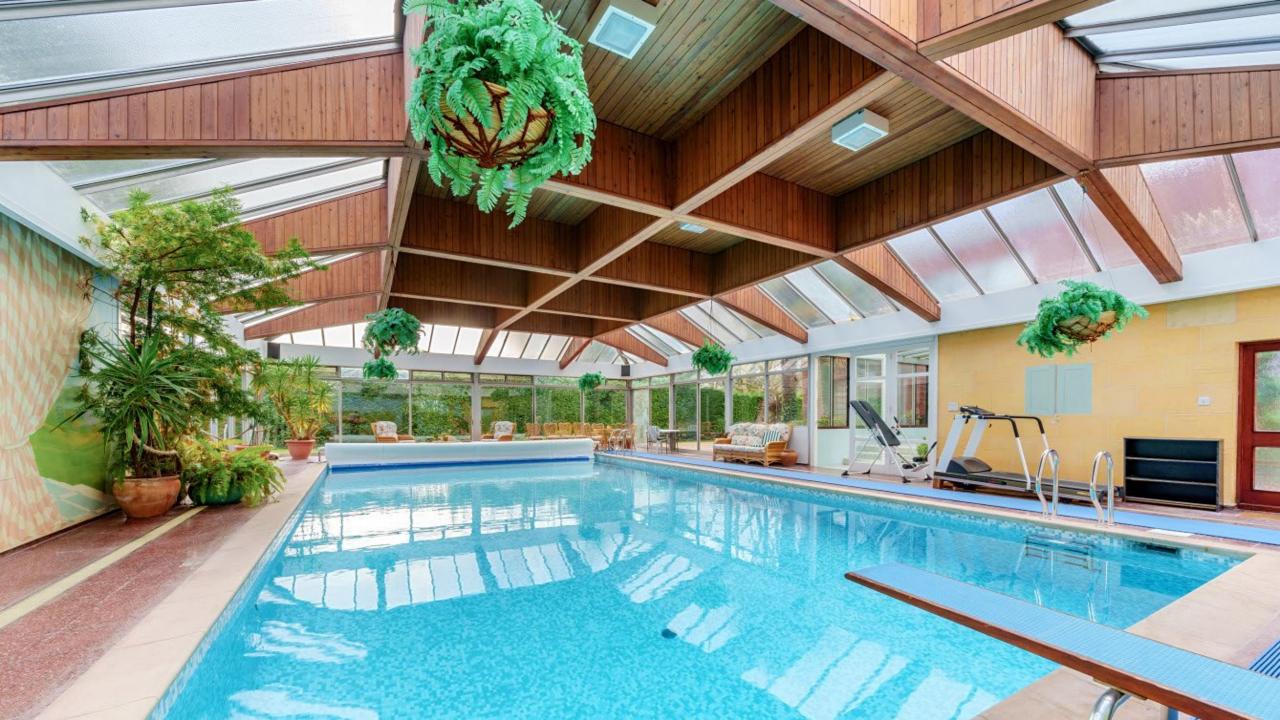

## Red Lodge, The Close, Totteridge, London N20

Red Lodge is approached via a private gated road being set in one of the area's most secluded and exclusive locations.

The property is surrounded by delightful landscaped gardens and grounds with an indoor heated swimming pool and extends to circa 8,345sq ft of accommodation between the main house and the annexe.

Double opening gates open onto a large courtyard which provides ample guest parking. An entrance porch opens onto the impressive reception hall entrance with a wonderful vaulted ceiling and a guest cloakroom/powder room. There is a delightful double aspect lounge, double aspect dining room, study, fitted kitchen/breakfast room and utility to the ground floor plus a glazed walk way to the impressive indoor pool complex with changing rooms and sauna.

- 2 Kitchens
- Indoor Heated Pool Complex
- Set In Landscaped Grounds
- Gated Entrance
- Twin Double Garages