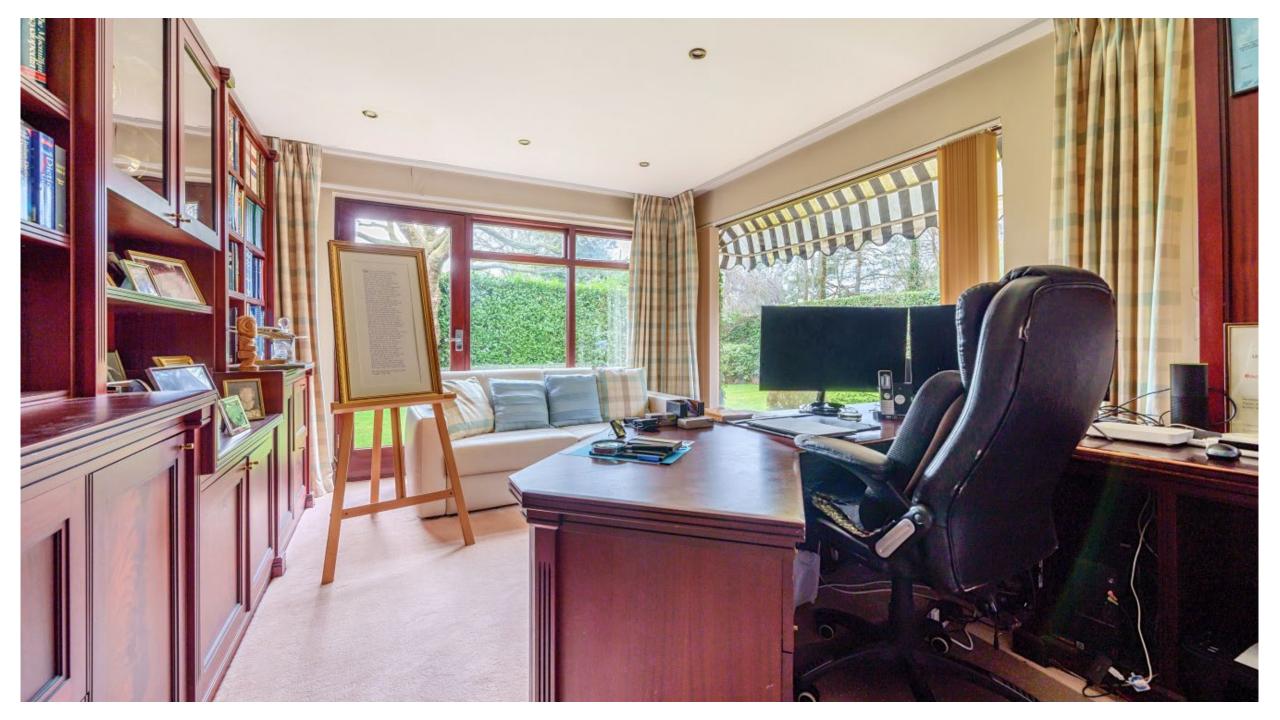

Double opening gates open onto a large courtyard which provides ample guest parking. An entrance porch opens onto the impressive reception hall entrance with a wonderful vaulted ceiling and a guest cloakroom/powder room. There is a delightful double aspect lounge, double aspect dining room, study, fitted kitchen/breakfast room and utility to the ground floor plus a glazed walk way to the impressive indoor pool complex with changing rooms and sauna.