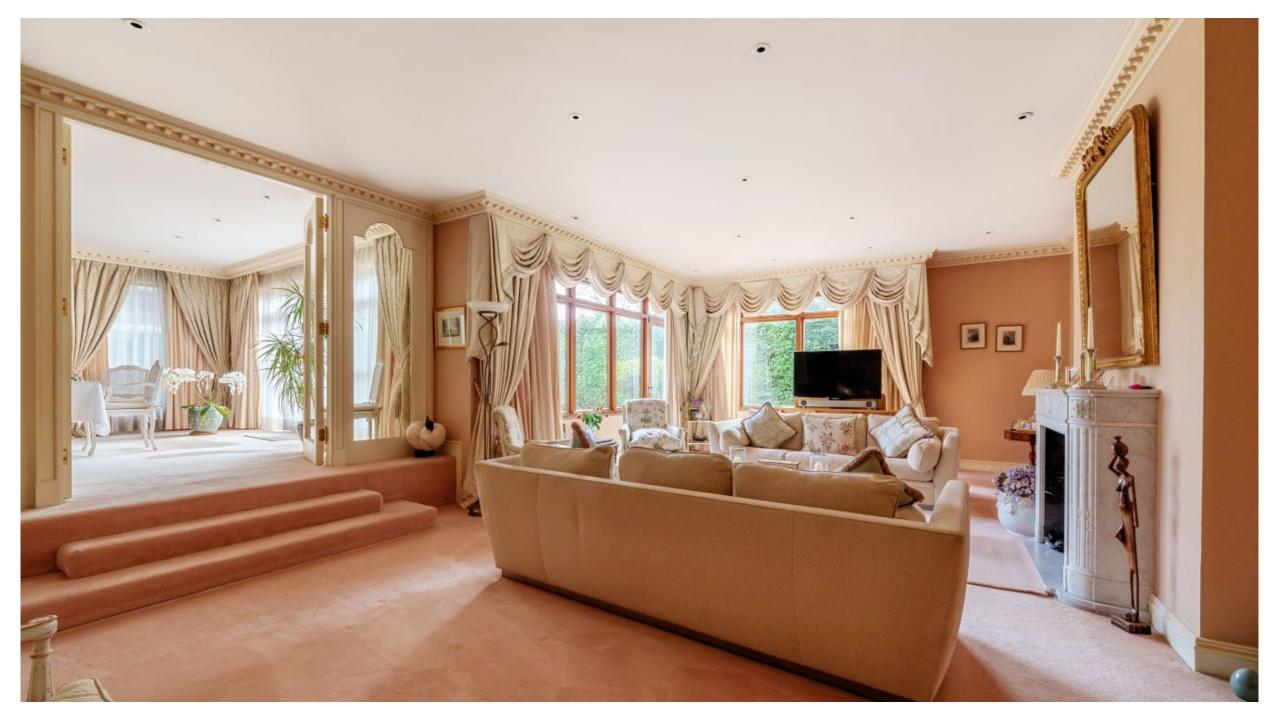

Double opening gates open onto a large courtyard which provides ample guest parking. An entrance porch opens onto the impressive reception hall entrance with a wonderful vaulted ceiling and a guest cloakroom/powder room. There is a delightful double aspect lounge, double aspect dining room, study, fitted kitchen/breakfast room and utility to the ground floor plus a glazed walk way to the impressive indoor pool complex with changing rooms and sauna.