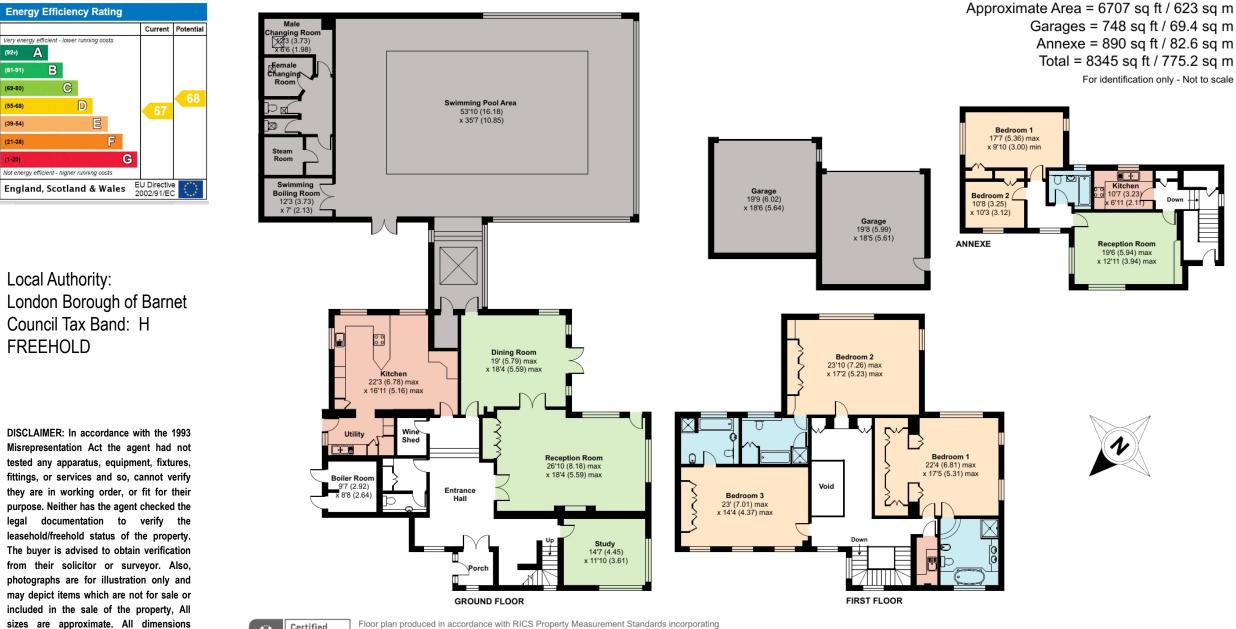

## Red Lodge, The Close, Totteridge, London N20

Red Lodge is approached via a private gated road being set in one of the area's most secluded and exclusive locations.

The property is surrounded by delightful landscaped gardens and grounds with an indoor heated swimming pool and extends to circa 8,345sq ft of accommodation between the main house and the annexe.

Double opening gates open onto a large courtyard which provides ample guest parking. An entrance porch opens onto the impressive reception hall entrance with a wonderful vaulted ceiling and a guest cloakroom/powder room. There is a delightful double aspect lounge, double aspect dining room, study, fitted kitchen/breakfast room and utility to the ground floor plus a glazed walk way to the impressive indoor pool complex with changing rooms and sauna.

The first floor offers a large landing, 3 impressive principal bedroom suites all with en suite bathrooms.

The adjacent annexe comprises of 2 further bedrooms, family bathroom, lounge and kitchen with twin double garages below.

- 2 Kitchens
- Indoor Heated Pool Complex
- Set In Landscaped Grounds
- Gated Entrance
- Twin Double Garages

## Red Lodge, The Close, London, N20

(81-91)

(69-80)

(55-68)

(39-54)

(21-38)

(1-20)

include wardrobe spaces where applicable.

Floor plan produced in accordance with RICS Property Measurement Standards incorporating International Property Measurement Standards (IPMS2 Residential). ©nichecom 2023. Produced for Statons. REF: 965176