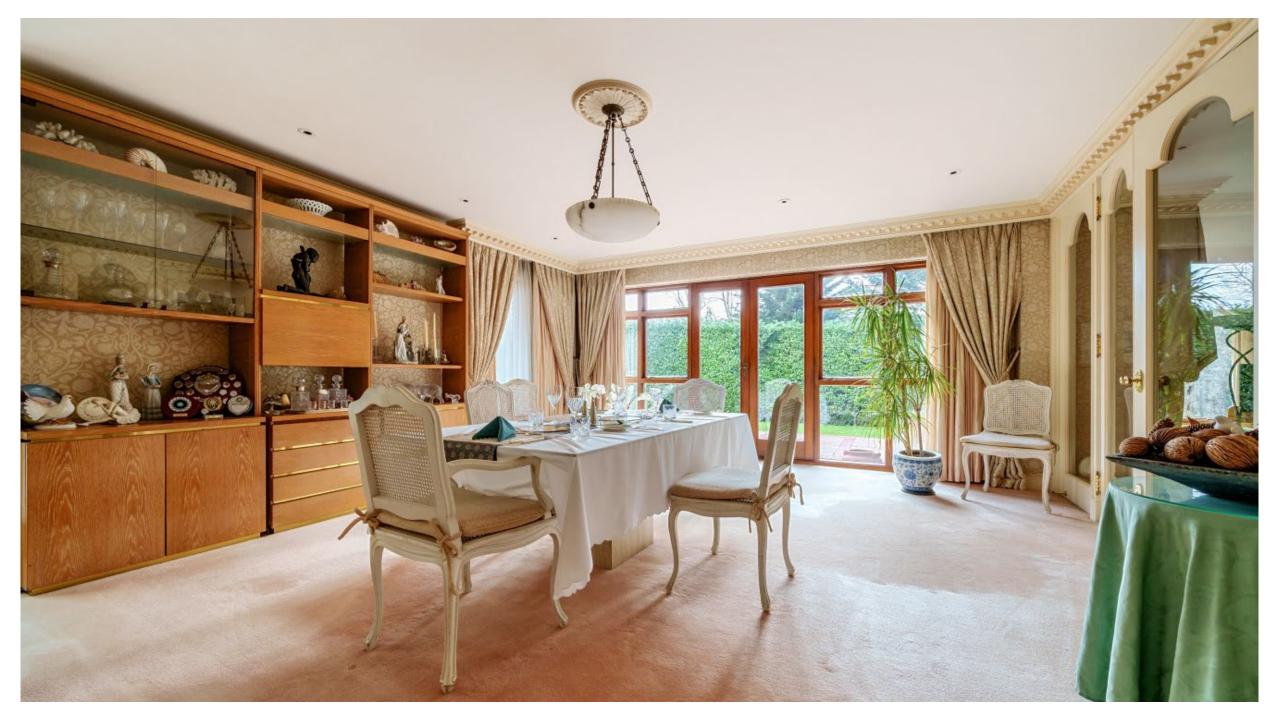

Double opening gates open onto a large courtyard which provides ample guest parking. An entrance porch opens onto the impressive reception hall entrance with a wonderful vaulted ceiling and a guest cloakroom/powder room. There is a delightful double aspect lounge, double aspect dining room, study, fitted kitchen/breakfast room and utility to the ground floor plus a glazed walk way to the impressive indoor pool complex with changing rooms and sauna.