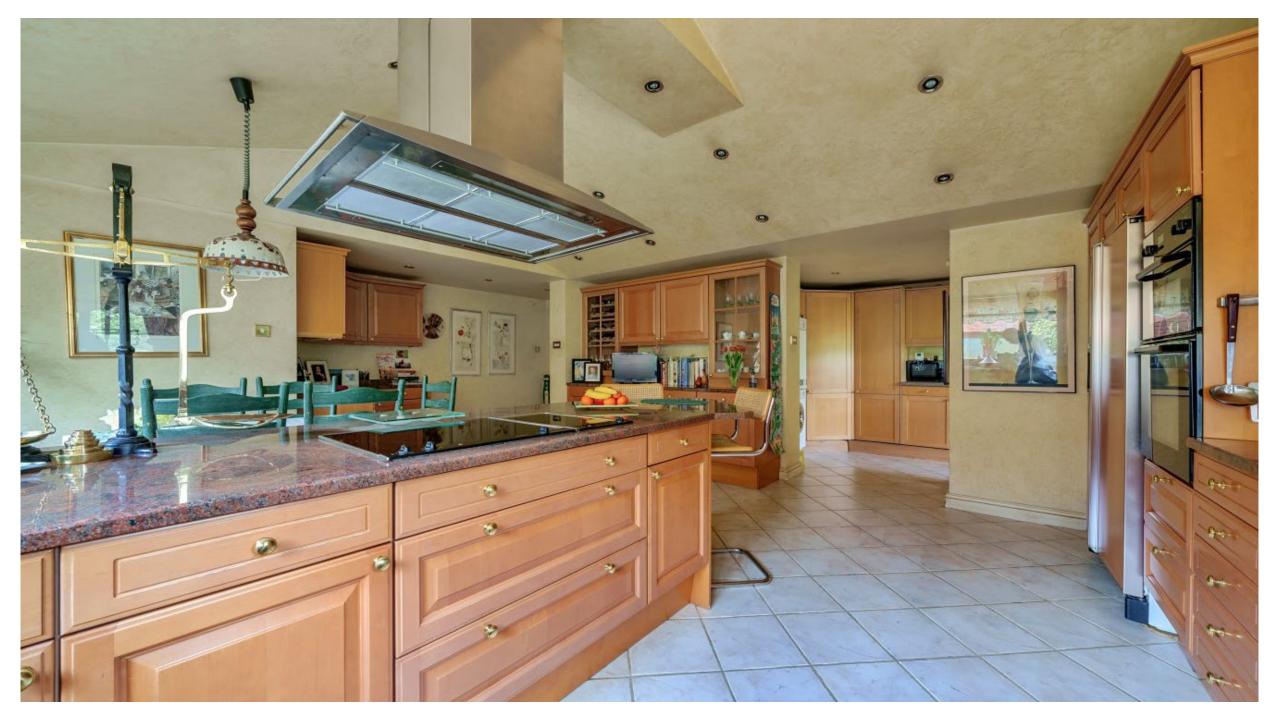

Double opening gates open onto a large courtyard which provides ample guest parking. An entrance porch opens onto the impressive reception hall entrance with a wonderful vaulted ceiling and a guest cloakroom/powder room. There is a delightful double aspect lounge, double aspect dining room, study, fitted kitchen/breakfast room and utility to the ground floor plus a glazed walk way to the impressive indoor pool complex with changing rooms and sauna.