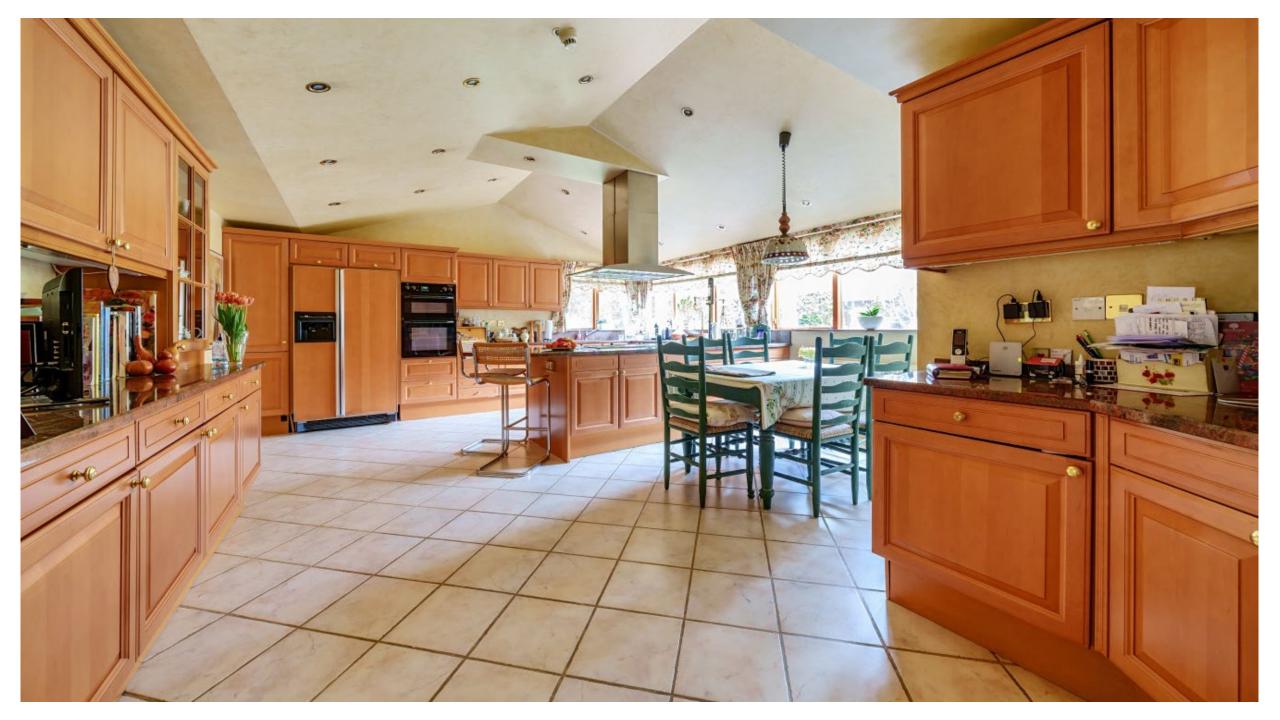

Double opening gates open onto a large courtyard which provides ample guest parking. An entrance porch opens onto the impressive reception hall entrance with a wonderful vaulted ceiling and a guest cloakroom/powder room. There is a delightful double aspect lounge, double aspect dining room, study, fitted kitchen/breakfast room and utility to the ground floor plus a glazed walk way to the impressive indoor pool complex with changing rooms and sauna.