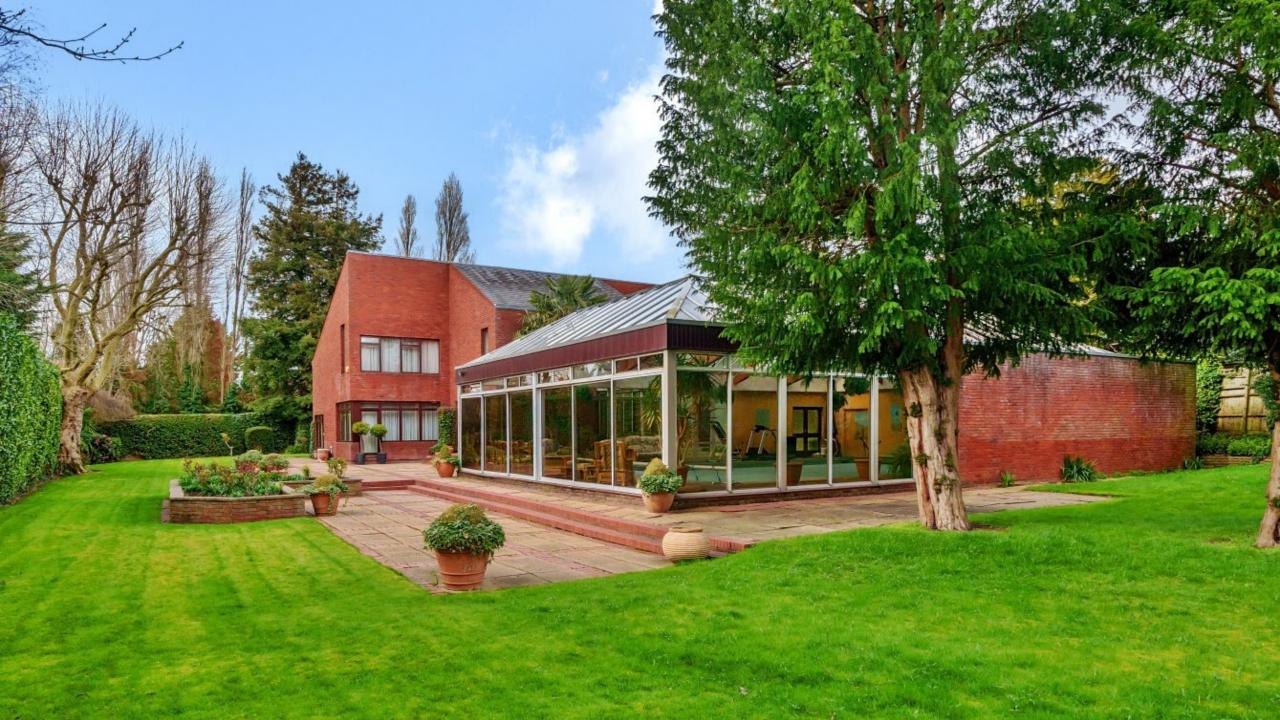

## Red Lodge, The Close, Totteridge, London N20

Red Lodge is approached via a private gated road being set in one of the area's most secluded and exclusive locations.

The property is surrounded by delightful landscaped gardens and grounds with an indoor heated swimming pool and extends to circa 8,345sq ft of accommodation between the main house and the annexe.

Double opening gates open onto a large courtyard which provides ample guest parking. An entrance porch opens onto the impressive reception hall entrance with a wonderful vaulted ceiling and a guest cloakroom/powder room. There is a delightful double aspect lounge, double aspect dining room, study, fitted kitchen/breakfast room and utility to the ground floor plus a glazed walk way to the impressive indoor pool complex with changing rooms and sauna.

Externally, the property is surrounded by delightful mature gardens and large hedges for privacy.

Location: situated in the heart of Totteridge Village, the house offers convenient access to Darlands Nature Reserve, Totteridge Green and Totteridge Common.