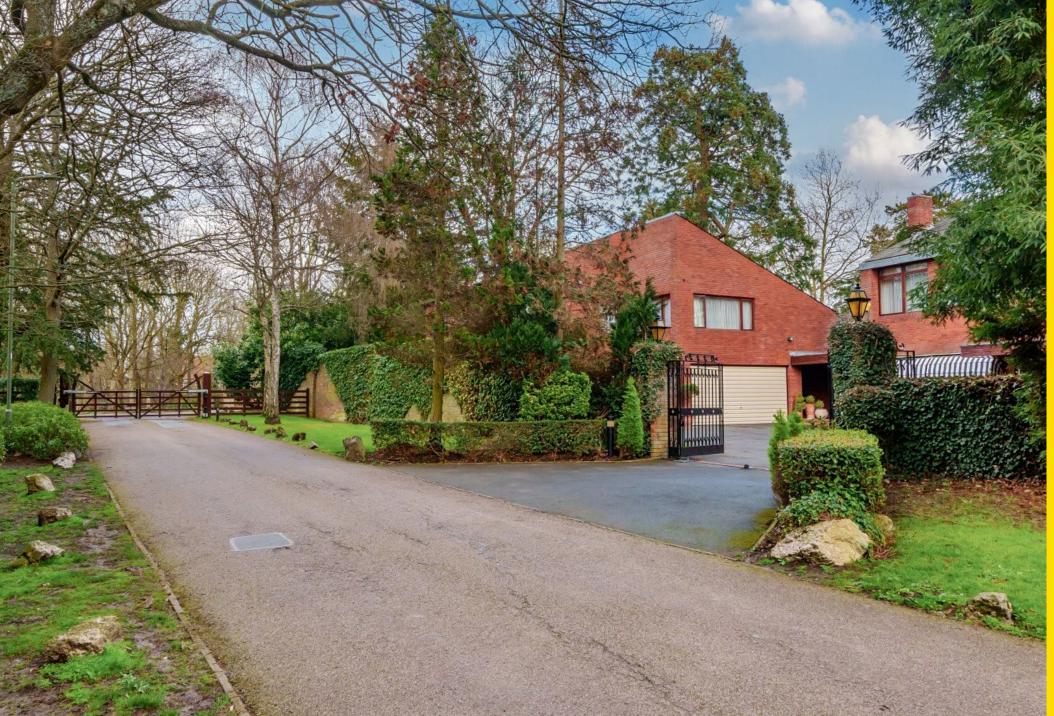

## Red Lodge, The Close, Totteridge, London N20

Red Lodge is approached via a private gated road being set in one of the area's most secluded and exclusive locations.

The property is surrounded by delightful landscaped gardens and grounds with an indoor heated swimming pool and extends to circa 8,345sq ft of accommodation between the main house and the annexe.

Externally, the property is surrounded by delightful mature gardens and large hedges for privacy.

Location: situated in the heart of Totteridge Village, the house offers convenient access to Darlands Nature Reserve, Totteridge Green and Totteridge Common.

Shopping and entertainment are provided on Whetstone High Road and The Orange Tree Public House with transport links at Totteridge & Whetstone underground station.

- Private Secluded Setting
- Main House Plus Adjacent Annexe
- 5 Bedrooms
- 4 Bathrooms
- 4 Reception Rooms