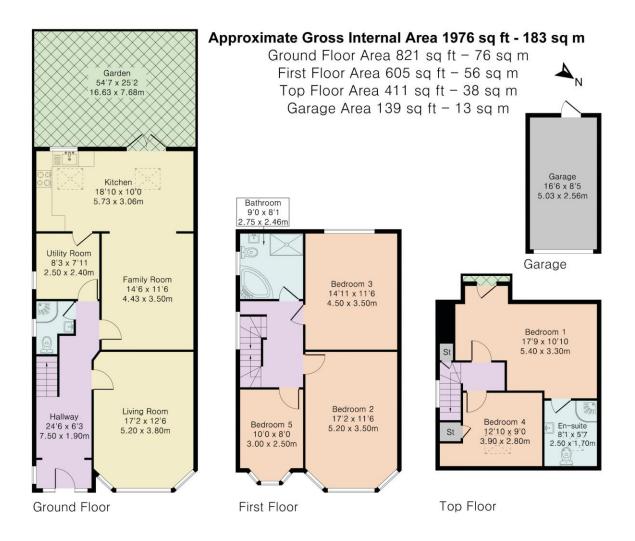

## **Gloucester Gardens**

This spacious 5-bedroom family home is situated in the heart of Cockfosters, conveniently close to transport links and local schools.

This charming home features a welcoming porch that opens into a bright and airy entrance hall. From here, you can access the spacious lounge, which boasts a large bay window that floods the room with natural light. There is also a second reception room that seamlessly connects to an open-plan kitchen and dining area.

The kitchen is equipped with integrated appliances and features a central island. Double doors open from the kitchen to the garden, and a skylight enhances the brightness of the space.

Completing this floor is a practical utility room conveniently located off the kitchen, there is a downstairs shower room, providing extra convenience for family and guests.

The first-floor features two spacious double bedrooms, along with a third room that can serve as a guest room or home office. There is also a family bathroom equipped with both a bath and a shower, ensuring ample facilities for everyone.

On the second floor, there is a spacious principal bedroom featuring a Juliet balcony and an ensuite bathroom. Additionally, there is a further bedroom on this floor.

At the rear of the property, you will find a spacious decked area perfect for outdoor dining, complete with steps leading down to the patio. The garden continues with a lawn area bordered by shrubs and planted beds. Additionally, there is a garage/shed in the garden, providing excellent storage space.