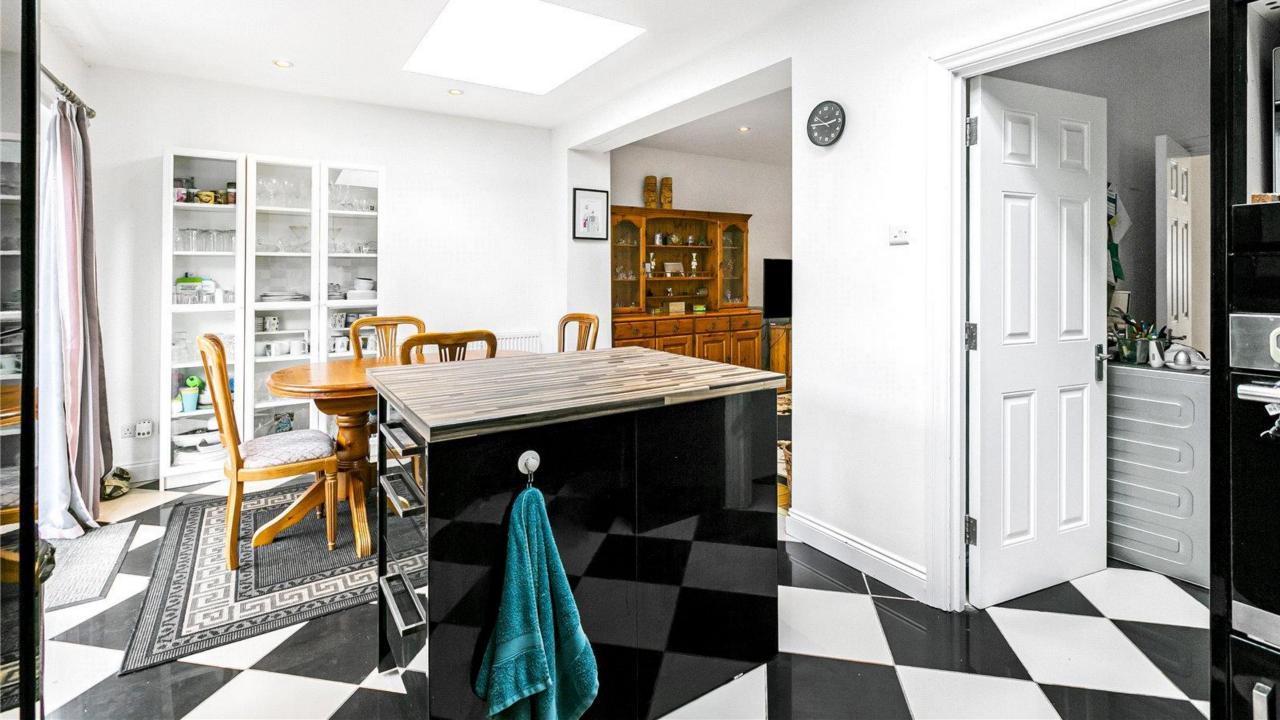

The kitchen is equipped with integrated appliances and features a central island. Double doors open from the kitchen to the garden, and a skylight enhances the brightness of the space.

Completing this floor is a practical utility room conveniently located off the kitchen, there is a downstairs shower room, providing extra convenience for family and guests.