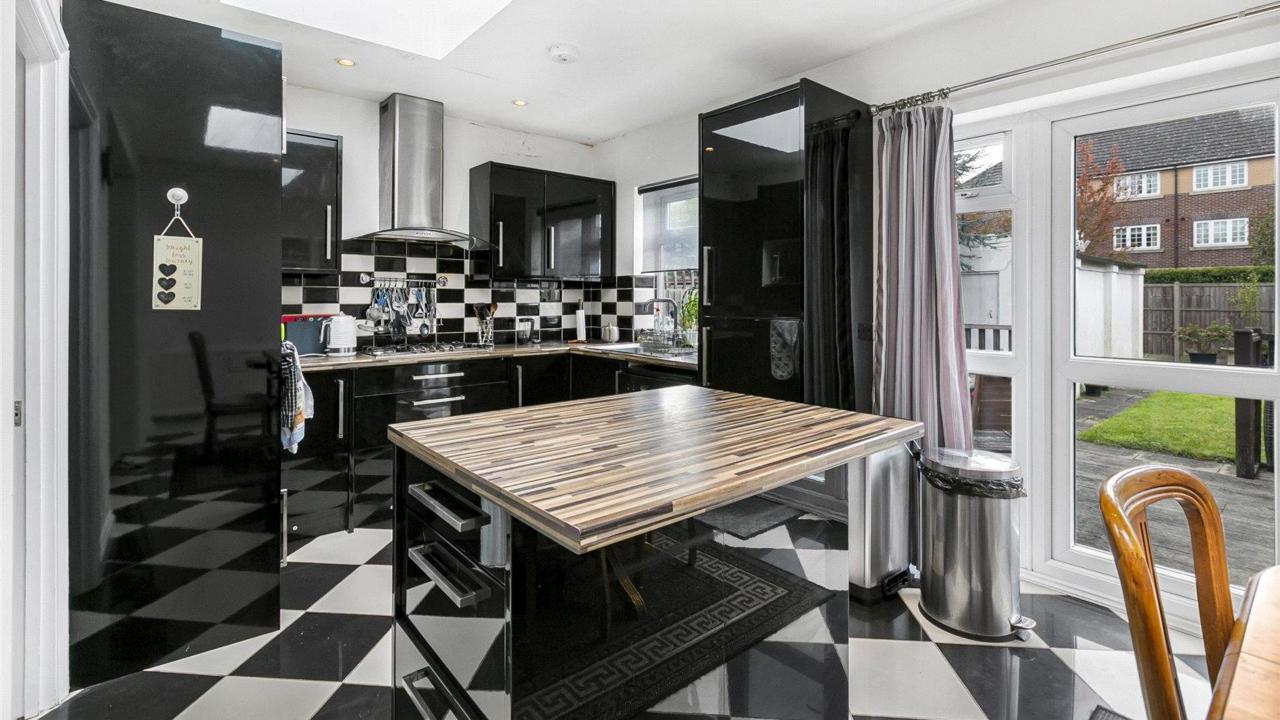

The kitchen is equipped with integrated appliances and features a central island. Double doors open from the kitchen to the garden, and a skylight enhances the brightness of the space.

Completing this floor is a practical utility room conveniently located off the kitchen, there is a downstairs shower room, providing extra convenience for family and guests.