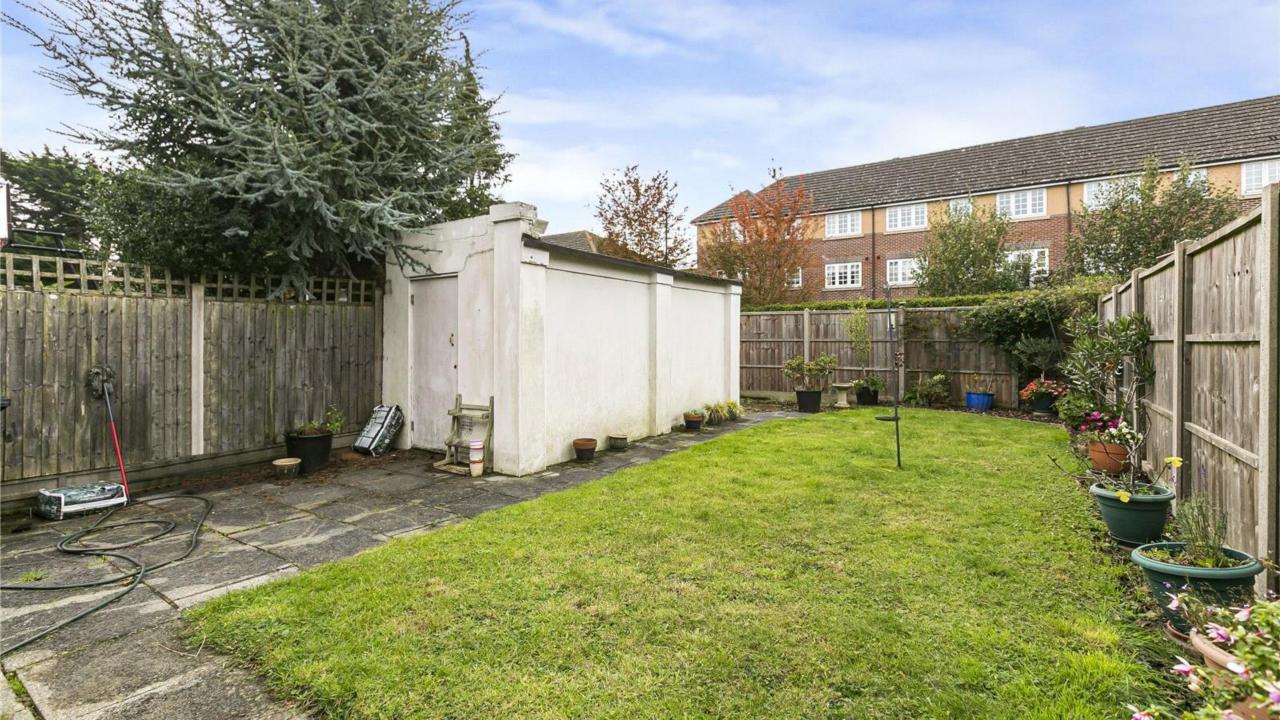

On the second floor, there is a spacious principal bedroom featuring a Juliet balcony and an ensuite bathroom. Additionally, there is a further bedroom on this floor.

At the rear of the property, you will find a spacious decked area perfect for outdoor dining, complete with steps leading down to the patio. The garden continues with a lawn area bordered by shrubs and planted beds. Additionally, there is a garage/shed in the garden, providing excellent storage space.