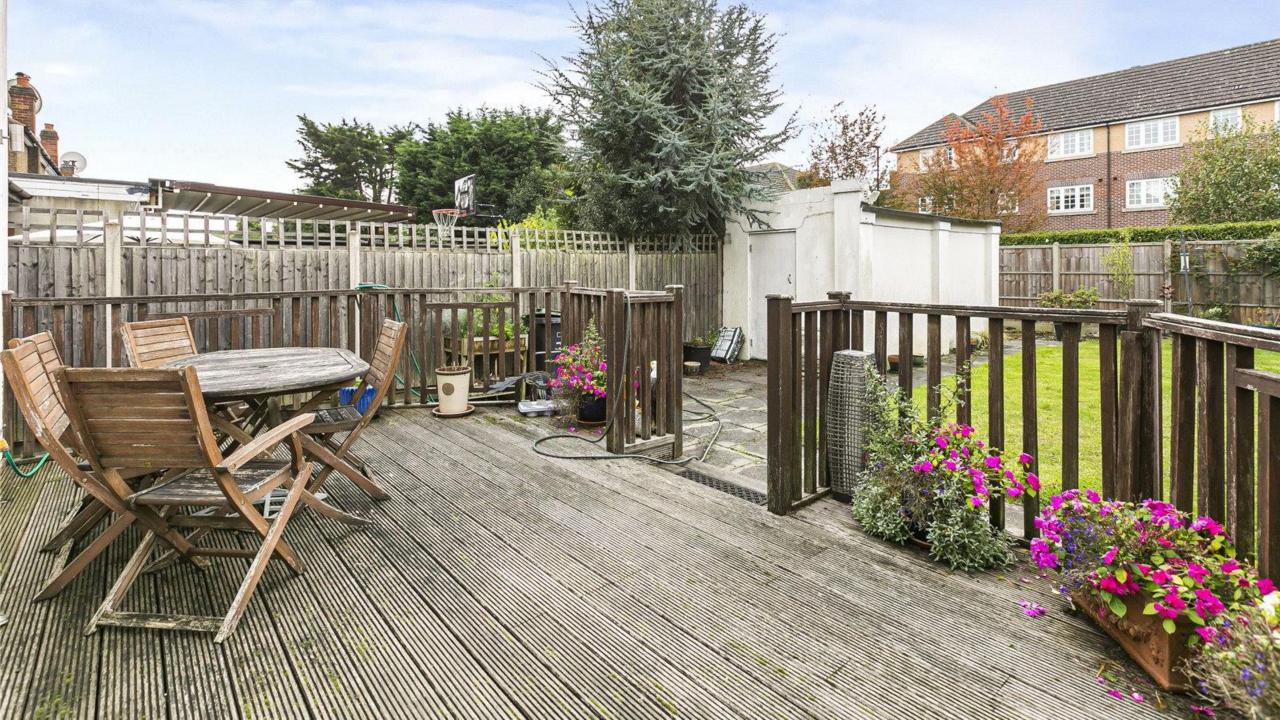

On the second floor, there is a spacious principal bedroom featuring a Juliet balcony and an ensuite bathroom. Additionally, there is a further bedroom on this floor.

At the rear of the property, you will find a spacious decked area perfect for outdoor dining, complete with steps leading down to the patio. The garden continues with a lawn area bordered by shrubs and planted beds. Additionally, there is a garage/shed in the garden, providing excellent storage space.