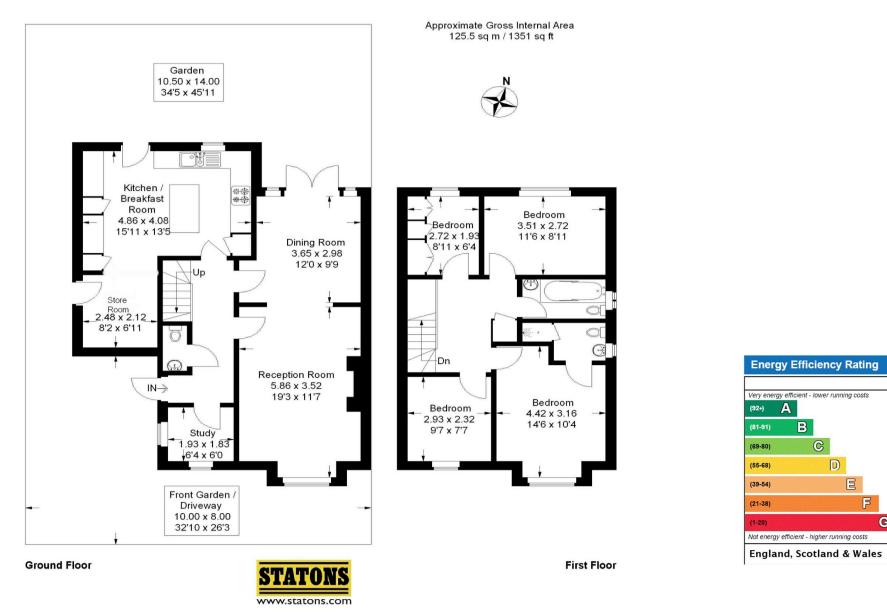

## 3 Pinecroft Crescent, Barnet, Herts, EN5 2NX

A beautifully presented 4 bedroom detached home situated within this private tree lined crescent within easy reach of the High Street and High Barnet Tube Station. This stunning property comprises a welcoming entrance hall, oak flooring throughout the ground floor, study, guest w.c, double reception room with feature fireplace, spacious luxury fitted kitchen breakfast room with a central island and underfloor heating, a store room, a principal bedroom with en suite shower room with underfloor heating, 3 further bedrooms and a family bathroom. Externally there is a landscaped rear garden, a converted garage which now provides a generous store room and driveway parking.

Local authority: Barnet Council

Council tax: Band F

illustration for identification purposes only ,measurements are approximate ,not to scale.

DISCLAIMER: In accordance with the 1993 Misrepresentation Act the agent had not tested any apparatus, equipment, fixtures, fittings or services and so, cannot verify they are in working order, or fit for their purpose. Neither has the agent checked the legal documentation to verify the leasehold/freehold status of the property. The buyer is advised to obtain verification from their solicitor or surveyor. Also, photographs are for illustration only and may depict items which are not for sale or included in the sale of the property, All sizes are approximate. All dimensions include wardrobe spaces where applicable.