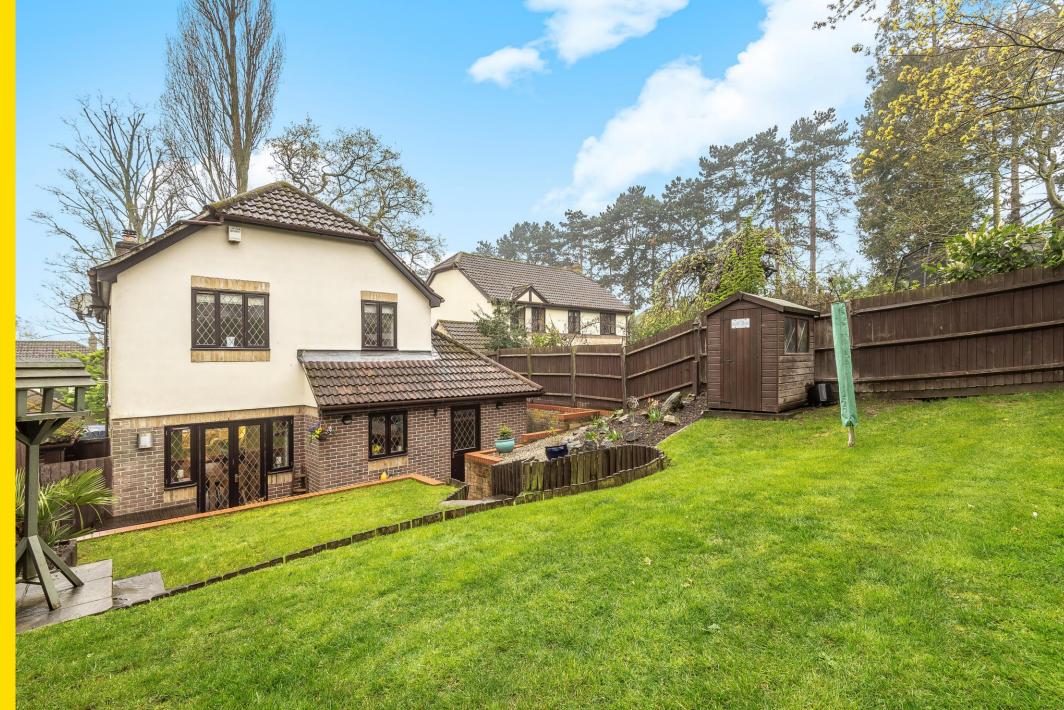

## 3 Pinecroft Crescent, Barnet, Herts, EN5 2NX

A beautifully presented 4 bedroom detached home situated within this private tree lined crescent within easy reach of the High Street and High Barnet Tube Station. This stunning property comprises a welcoming entrance hall, oak flooring throughout the ground floor, study, guest w.c, double reception room with feature fireplace, spacious luxury fitted kitchen breakfast room with a central island and underfloor heating, a store room, a principal bedroom with en suite shower room with underfloor heating, 3 further bedrooms and a family bathroom. Externally there is a landscaped rear garden, a converted garage which now provides a generous store room and driveway parking.