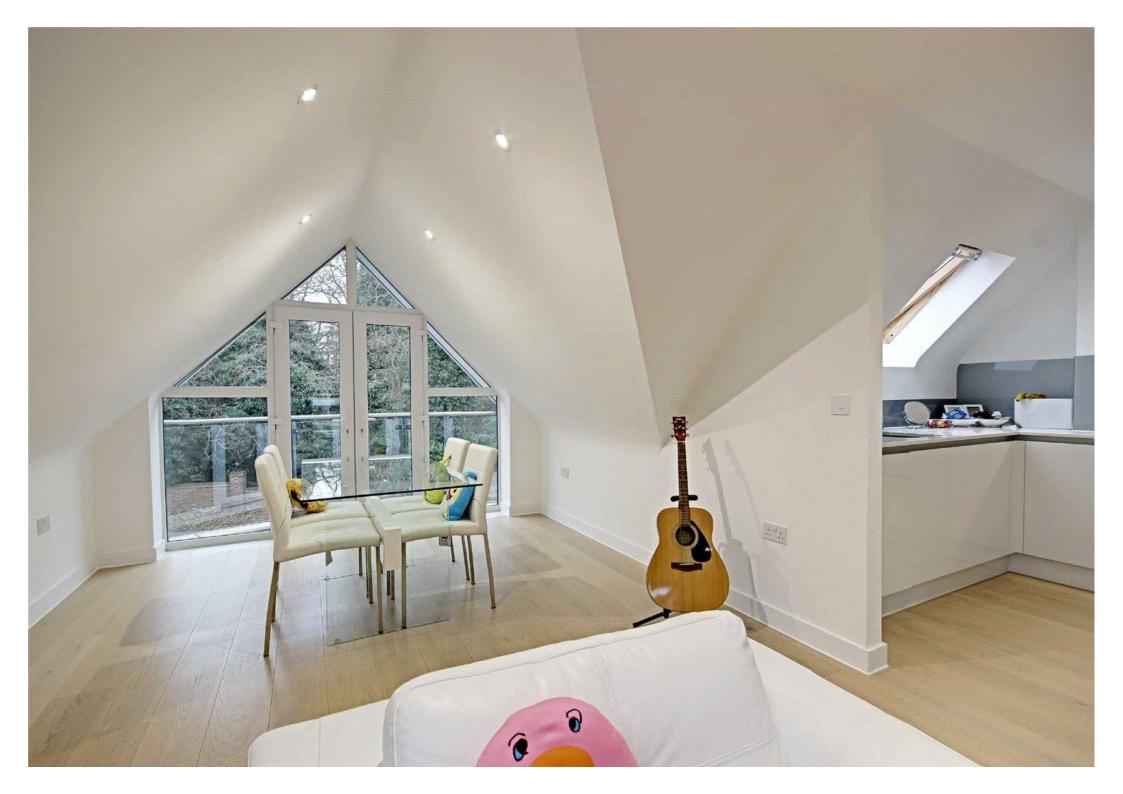

Georges Wood Road Brookmans Park Hertfordshire AL9 7BZ AVAILABLE NOW... This fabulous spacious penthouse apartment constructed in 2017 located behind secure electric gates in this exclusive development located on one of Brookmans Park most desirable roads. Boasting amazing open plan lounge, kitchen and dining area, stylish double bedroom with fitted wardrobes and beautiful en suite as well as a family bathroom. The property further benefits from lift service, under floor heating, video entry system secure allocated parking for two cars and wonderful communal gardens.

## 1 BEDROOM SECOND FLOOR

| Total Area            | 74.0 sq m      | 796 sq ft     |
|-----------------------|----------------|---------------|
| Bedroom               | 4.90m x 3.21 m | 16'1" x 10'6" |
| Kitchen/Living/Dining | 9.98m x 4.42m  | 32'9" x 14'6" |