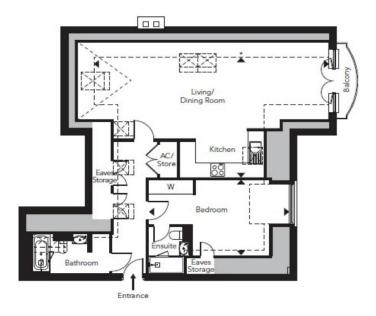

## APARTMENT EIGHT

## 1 BEDROOM SECOND FLOOR

| Total Area            | 74.0 sq m      | 796 sq ft     |
|-----------------------|----------------|---------------|
| Bedroom               | 4.90m x 3.21 m | 16'1" x 10'6" |
| Kitchen/Living/Dining | 9.98m x 4.42m  | 32'9" x 14'6" |