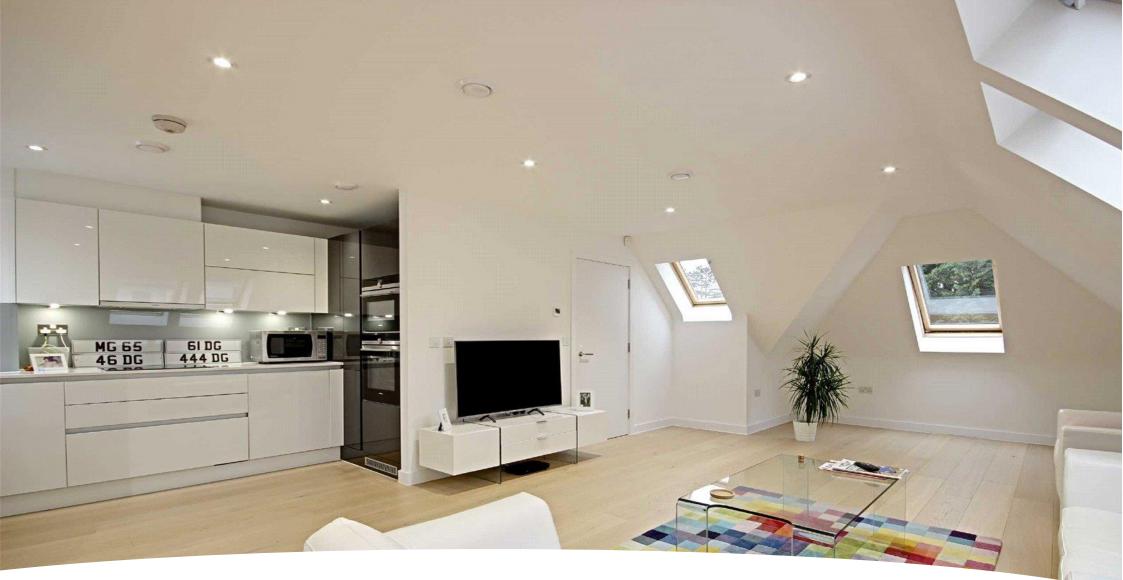

Georges Wood Road Brookmans Park Hertfordshire AL9 7BZ AVAILABLE NOW... This fabulous spacious penthouse apartment constructed in 2017 located behind secure electric gates in this exclusive development located on one of Brookmans Park most desirable roads. Boasting amazing open plan lounge, kitchen and dining area, stylish double bedroom with fitted wardrobes and beautiful en suite as well as a family bathroom. The property further benefits from lift service, under floor heating, video entry system secure allocated parking for two cars and wonderful communal gardens.

## 1 BEDROOM SECOND FLOOR

| Total Area            | 74.0 sq m      | 796 sq ft     |
|-----------------------|----------------|---------------|
| Bedroom               | 4.90m x 3.21 m | 16'1" x 10'6" |
| Kitchen/Living/Dining | 9.98m x 4.42m  | 32'9" x 14'6" |