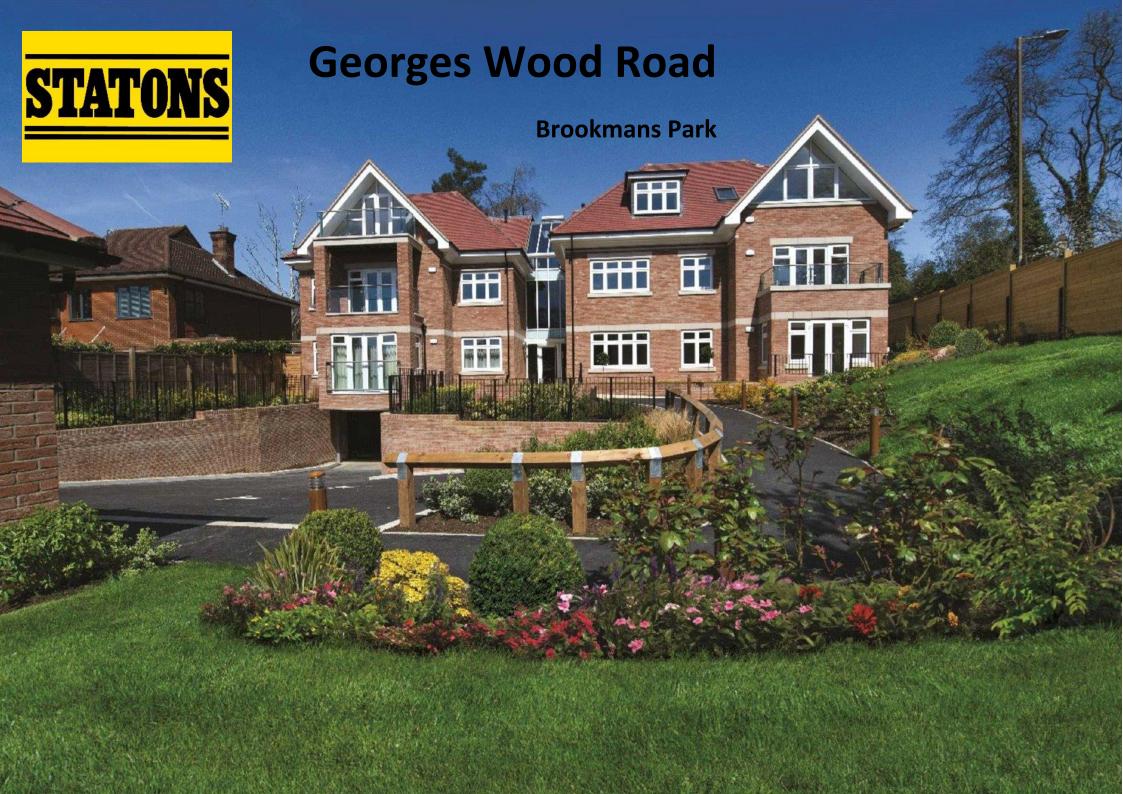

Georges Wood Road Brookmans Park Hertfordshire AL9 7BZ AVAILABLE NOW... This fabulous spacious penthouse apartment constructed in 2017 located behind secure electric gates in this exclusive development located on one of Brookmans Park most desirable roads. Boasting amazing open plan lounge, kitchen and dining area, stylish double bedroom with fitted wardrobes and beautiful en suite as well as a family bathroom. The property further benefits from lift service, under floor heating, video entry system secure allocated parking for two cars and wonderful communal gardens.