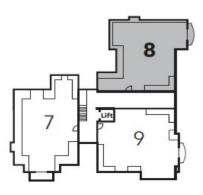

## APARTMENT EIGHT

## 1 BEDROOM SECOND FLOOR

| Total Area            | 74.0 sq m      | 796 sq ft     |
|-----------------------|----------------|---------------|
| Bedroom               | 4.90m x 3.21 m | 16'1" x 10'6" |
| Kitchen/Living/Dining | 9.98m x 4.42m  | 32'9" x 14'6" |