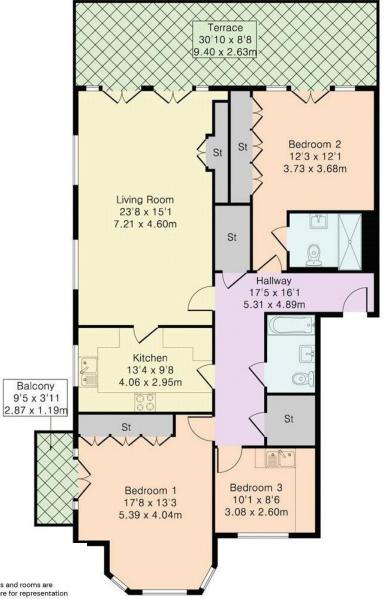

The accommodation in this lovely home comprises a dual aspect lounge, well fitted kitchen. There are three bedrooms, two of which have fitted wardrobes, and two bathrooms.

The generous terrace to the rear can be accessed from both the lounge and a bedroom and there is an additional terrace accessed from a bedroom overlooking Beech Hill Avenue.

## Approximate Gross Internal Area 1257 sq ft - 117 sq m