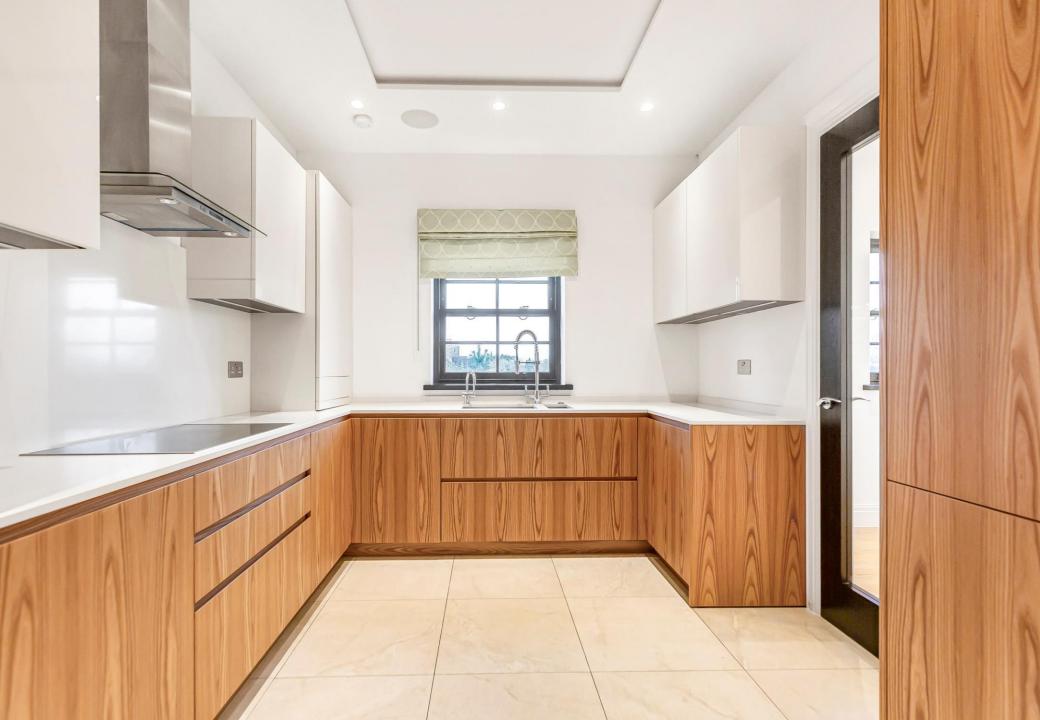

The accommodation in this lovely home comprises a dual aspect lounge, well fitted kitchen. There are three bedrooms, two of which have fitted wardrobes, and two bathrooms.

The generous terrace to the rear can be accessed from both the lounge and a bedroom and there is an additional terrace accessed from a bedroom overlooking Beech Hill Avenue.