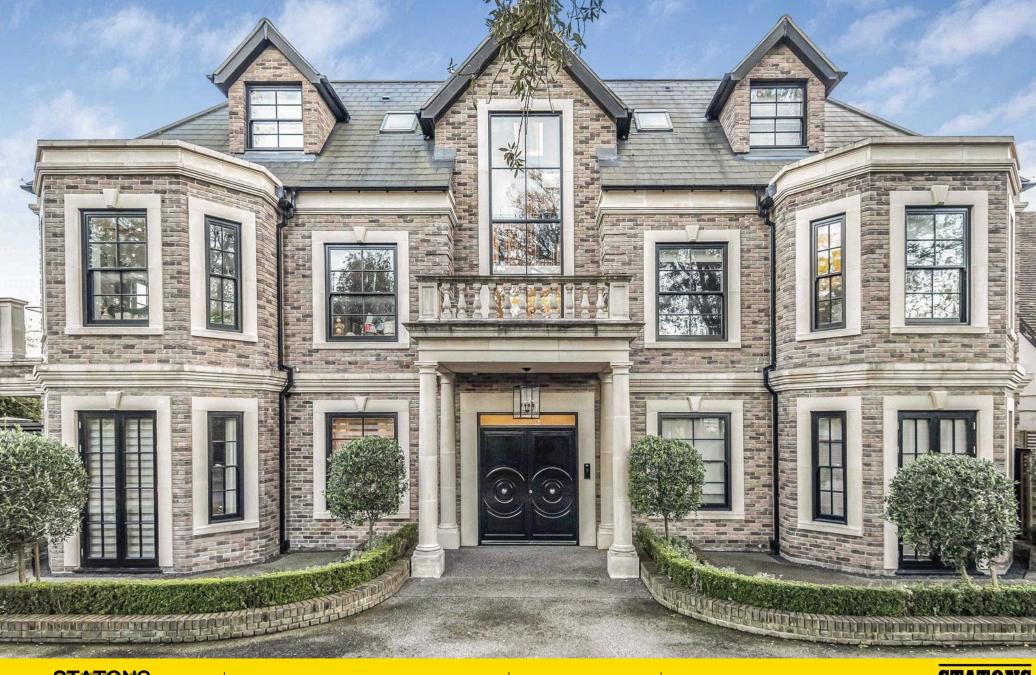

## Pentagon House

A beautifully appointed first floor three-bedroom, two-bathroom luxury apartment benefitting from gated underground parking and two open air terraces. The development was completed in 2017 by the renowned Yogo Group.

Perfectly located on the corner of Beech Hill Avenue and Camlet Way within walking distance to Hadley Wood mainline station (which offers a regular service into Moorgate and Kings Cross with a journey time of approximately 30 minutes), local shops, which include restaurants, a hairdressers, a newsagents and a health club. Cockfosters underground station (Piccadilly Line) is approximately 3 miles away as is junction.