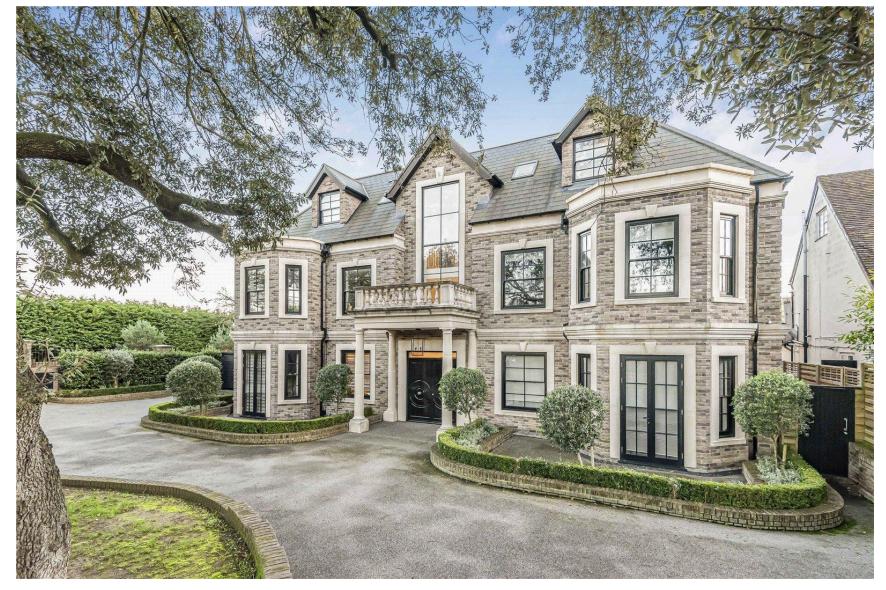

Pentagon House Camlet Way, Hadley Wood, EN4 0LJ

## Pentagon House

A beautifully appointed first floor three-bedroom, two-bathroom luxury apartment benefitting from gated underground parking and two open air terraces. The development was completed in 2017 by the renowned Yogo Group.

Perfectly located on the corner of Beech Hill Avenue and Camlet Way within walking distance to Hadley Wood mainline station (which offers a regular service into Moorgate and Kings Cross with a journey time of approximately 30 minutes), local shops, which include restaurants, a hairdressers, a newsagents and a health club. Cockfosters underground station (Piccadilly Line) is approximately 3 miles away as is junction.