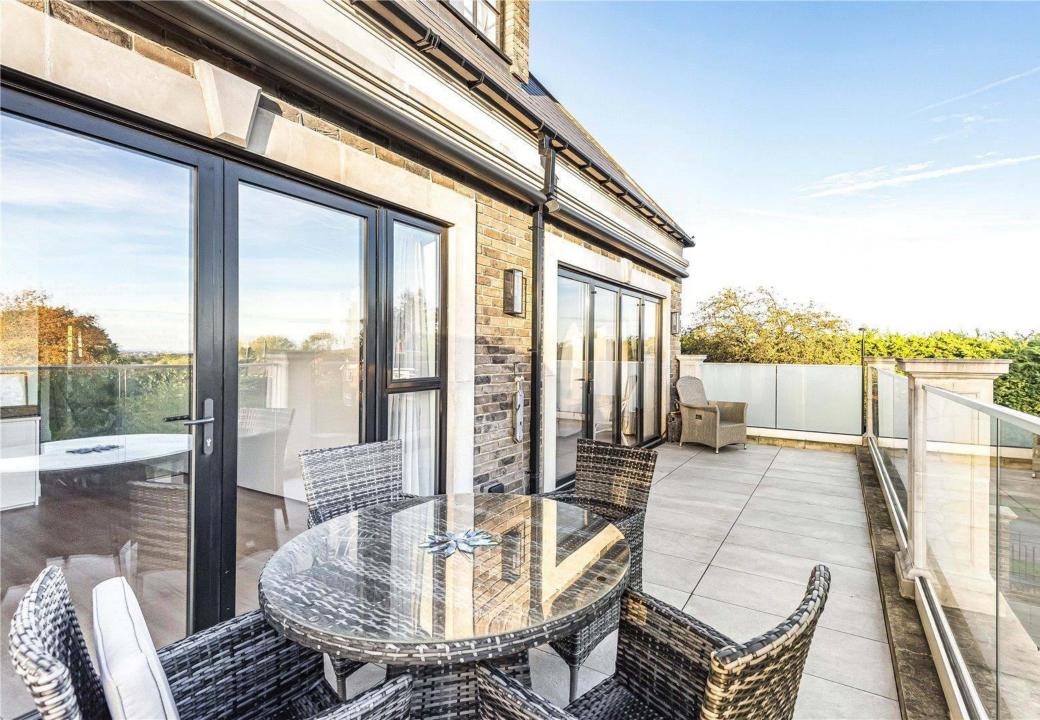

The accommodation in this lovely home comprises a dual aspect lounge, well fitted kitchen. There are three bedrooms, two of which have fitted wardrobes, and two bathrooms.

The generous terrace to the rear can be accessed from both the lounge and a bedroom and there is an additional terrace accessed from a bedroom overlooking Beech Hill Avenue.