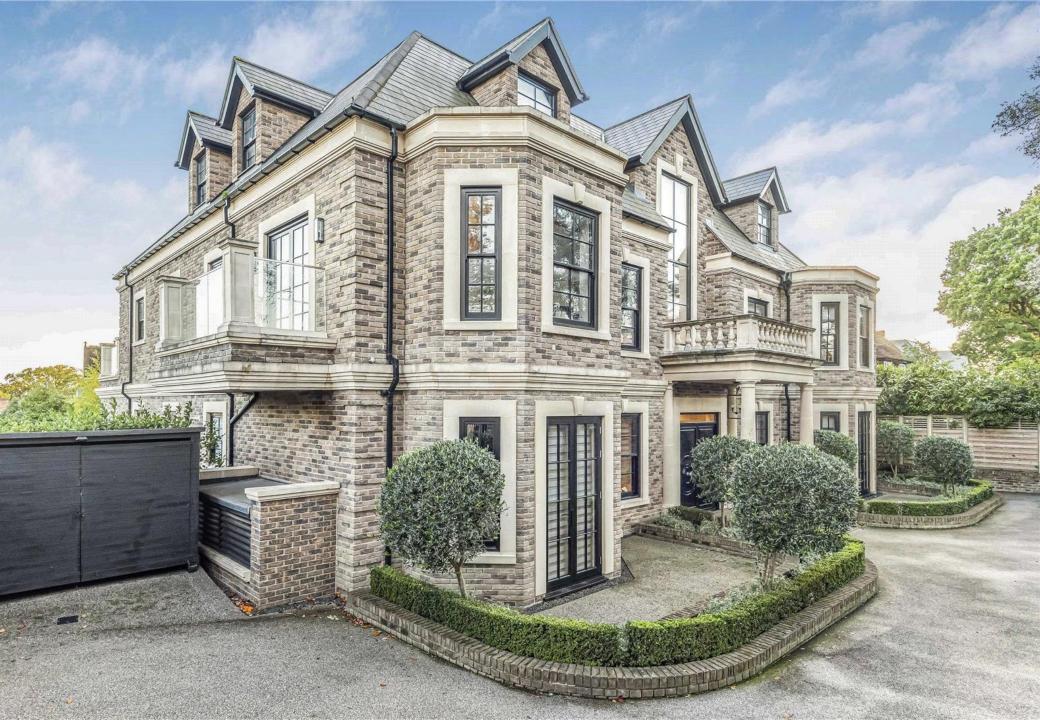

## Pentagon House

A beautifully appointed first floor three-bedroom, two-bathroom luxury apartment benefitting from gated underground parking and two open air terraces. The development was completed in 2017 by the renowned Yogo Group.

Perfectly located on the corner of Beech Hill Avenue and Camlet Way within walking distance to Hadley Wood mainline station (which offers a regular service into Moorgate and Kings Cross with a journey time of approximately 30 minutes), local shops, which include restaurants, a hairdressers, a newsagents and a health club. Cockfosters underground station (Piccadilly Line) is approximately 3 miles away as is junction.