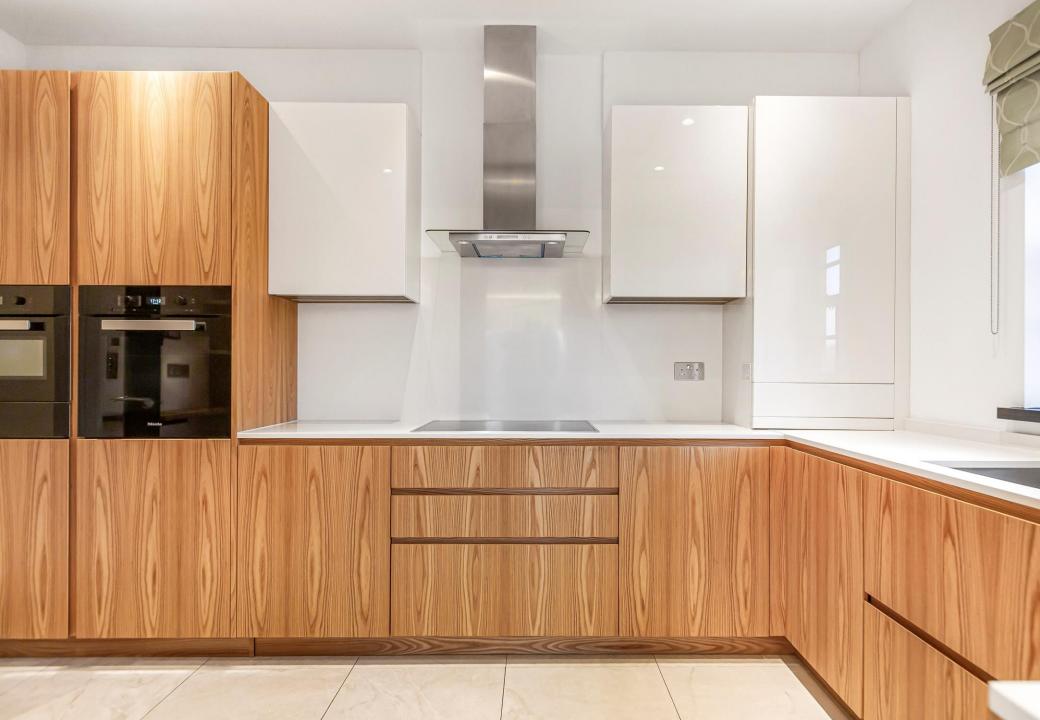

The accommodation in this lovely home comprises a dual aspect lounge, well fitted kitchen. There are three bedrooms, two of which have fitted wardrobes, and two bathrooms.

The generous terrace to the rear can be accessed from both the lounge and a bedroom and there is an additional terrace accessed from a bedroom overlooking Beech Hill Avenue.