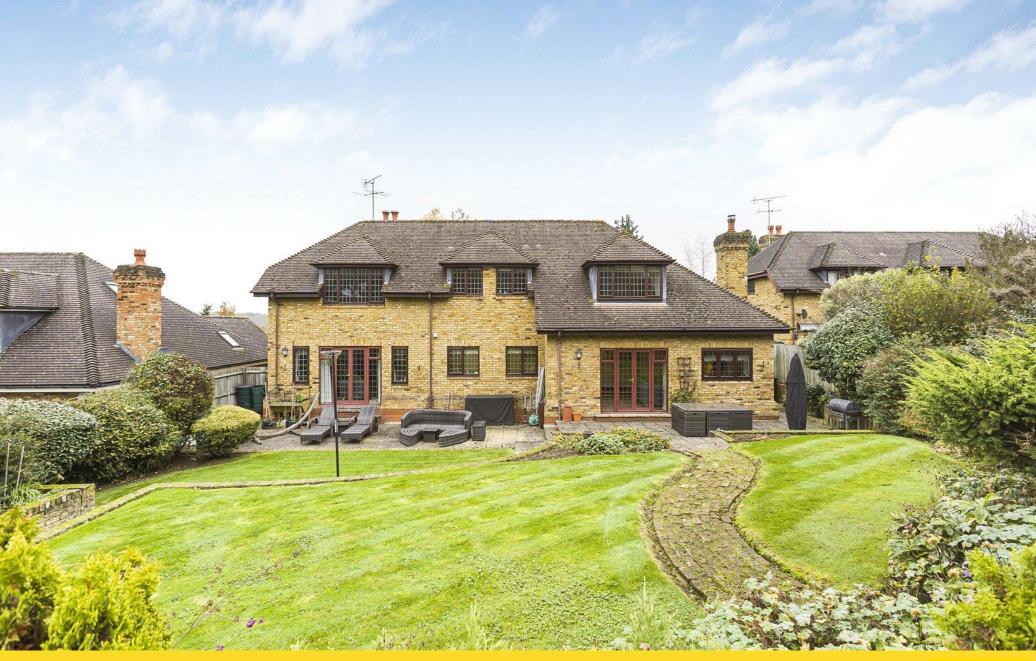

## Foxes Lane, Cuffley

- Located in a secluded gated development of just four houses off Tolmers Road, is this wonderful detached residence offering circa 4000 sq ft of versatile accommodation.
- The ground floor has a spacious reception hallway, two bedrooms, bathroom, guest cloakroom with steps up to the wonderful kitchen/family room, utility and lounge/dining room. On the first floor there are three double bedrooms all with en-suite facilities. The beautifully maintained rear garden has a paved seating area to the immediate rear ideal for al fresco dining and outdoor entertaining, mature planting with the remainder mainly laid to lawn. The frontage provides off street parking and allows access to the double garage.
- Located in an exclusive development of just four houses just off Tolmers Road in Cuffley. Cuffley is a very sought after Hertfordshire village with excellent transport links into The City of London (Moorgate and Kings Cross) as well as offering a good range of shopping facilities (Tesco, Co-Operative), coffee shops, primary and secondary schools, sports clubs and there are some lovely country walks close by.