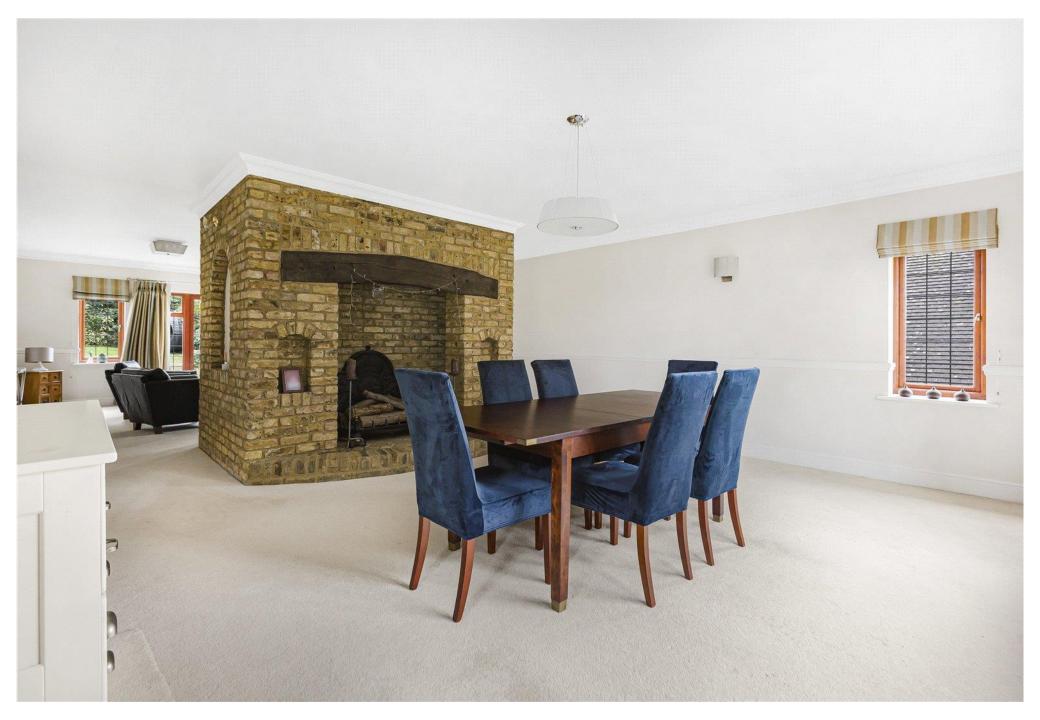

## Foxes Lane, Cuffley

- Located in a secluded gated development of just four houses off Tolmers Road, is this wonderful detached residence offering circa 4000 sq ft of versatile accommodation.
- The ground floor has a spacious reception hallway, two bedrooms, bathroom, guest cloakroom with steps up to the wonderful kitchen/family room, utility and lounge/dining room. On the first floor there are three double bedrooms all with en-suite facilities. The beautifully maintained rear garden has a paved seating area to the immediate rear ideal for al fresco dining and outdoor entertaining, mature planting with the remainder mainly laid to lawn. The frontage provides off street parking and allows access to the double garage.
- Located in an exclusive development of just four houses just off Tolmers Road in Cuffley. Cuffley is a very sought after Hertfordshire village with excellent transport links into The City of London (Moorgate and Kings Cross) as well as offering a good range of shopping facilities (Tesco, Co-Operative), coffee shops, primary and secondary schools, sports clubs and there are some lovely country walks close by.