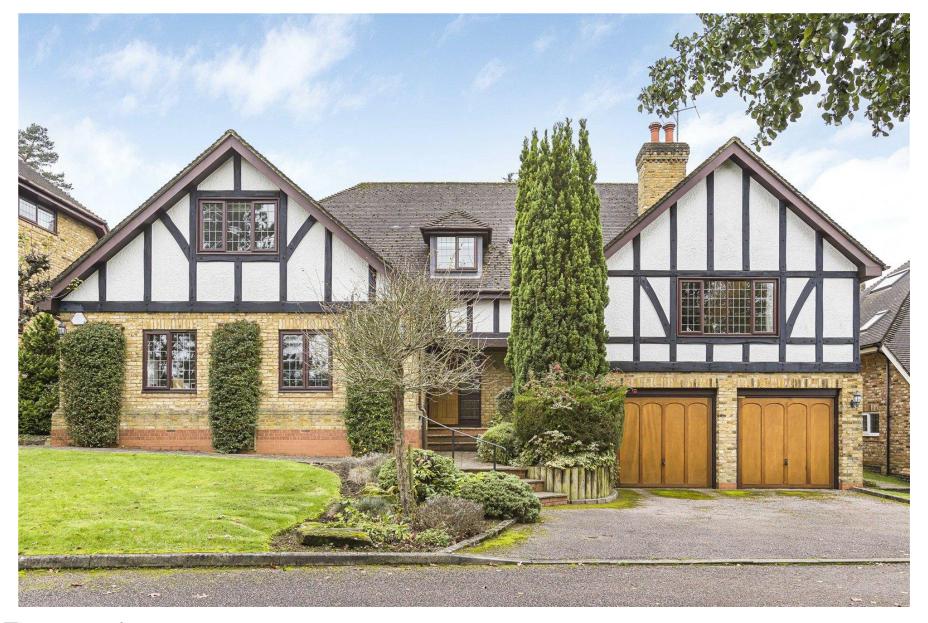

Foxes Lane Cuffley EN6 4JB

## Foxes Lane, Cuffley

- Located in a secluded gated development of just four houses off Tolmers Road, is this wonderful detached residence offering circa 4000 sq ft of versatile accommodation.
- The ground floor has a spacious reception hallway, two bedrooms, bathroom, guest cloakroom with steps up to the wonderful kitchen/family room, utility and lounge/dining room. On the first floor there are three double bedrooms all with en-suite facilities. The beautifully maintained rear garden has a paved seating area to the immediate rear ideal for al fresco dining and outdoor entertaining, mature planting with the remainder mainly laid to lawn. The frontage provides off street parking and allows access to the double garage.
- Located in an exclusive development of just four houses just off Tolmers Road in Cuffley. Cuffley is a very sought after Hertfordshire village with excellent transport links into The City of London (Moorgate and Kings Cross) as well as offering a good range of shopping facilities (Tesco, Co-Operative), coffee shops, primary and secondary schools, sports clubs and there are some lovely country walks close by.