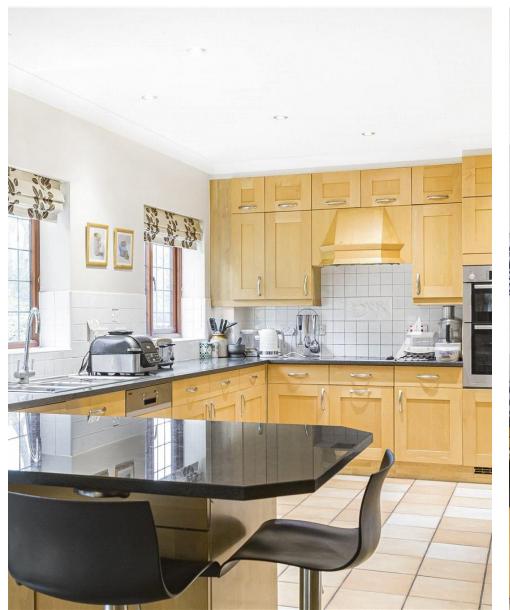

## Foxes Lane, Cuffley

- Located in a secluded gated development of just four houses off Tolmers Road, is this wonderful detached residence offering circa 4000 sq ft of versatile accommodation.
- The ground floor has a spacious reception hallway, two bedrooms, bathroom, guest cloakroom with steps up to the wonderful kitchen/family room, utility and lounge/dining room. On the first floor there are three double bedrooms all with en-suite facilities. The beautifully maintained rear garden has a paved seating area to the immediate rear ideal for al fresco dining and outdoor entertaining, mature planting with the remainder mainly laid to lawn. The frontage provides off street parking and allows access to the double garage.
- Located in an exclusive development of just four houses just off Tolmers Road in Cuffley. Cuffley is a very sought after Hertfordshire village with excellent transport links into The City of London (Moorgate and Kings Cross) as well as offering a good range of shopping facilities (Tesco, Co-Operative), coffee shops, primary and secondary schools, sports clubs and there are some lovely country walks close by.