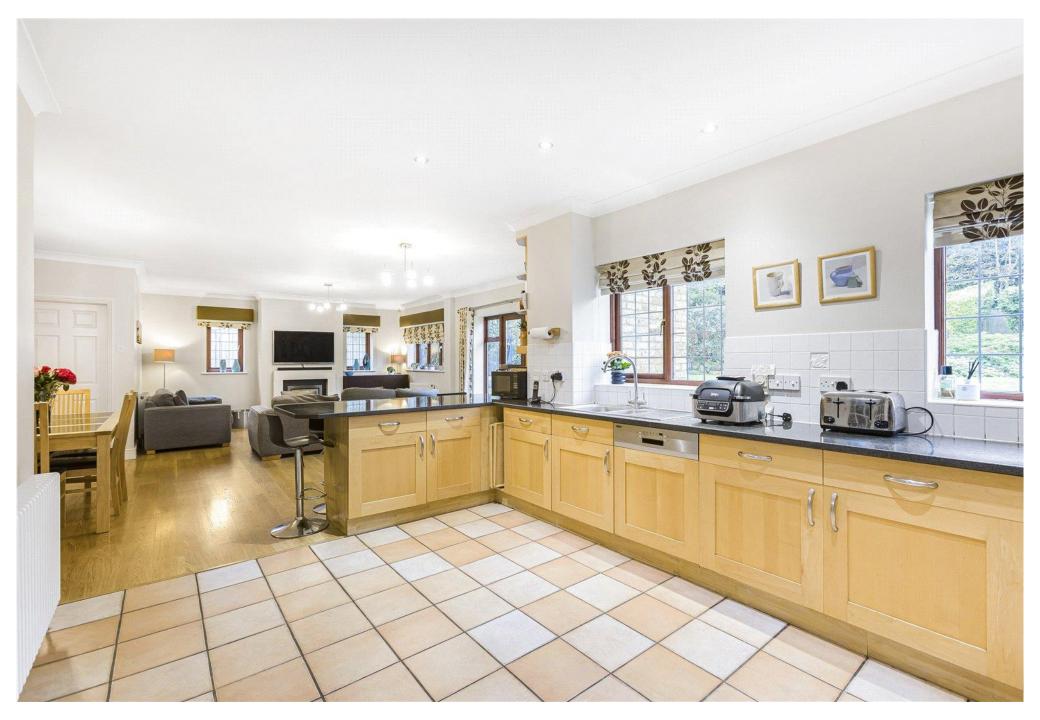

## Foxes Lane, Cuffley

- Located in a secluded gated development of just four houses off Tolmers Road, is this wonderful detached residence offering circa 4000 sq ft of versatile accommodation.
- The ground floor has a spacious reception hallway, two bedrooms, bathroom, guest cloakroom with steps up to the wonderful kitchen/family room, utility and lounge/dining room. On the first floor there are three double bedrooms all with en-suite facilities. The beautifully maintained rear garden has a paved seating area to the immediate rear ideal for al fresco dining and outdoor entertaining, mature planting with the remainder mainly laid to lawn. The frontage provides off street parking and allows access to the double garage.
- Located in an exclusive development of just four houses just off Tolmers Road in Cuffley. Cuffley is a very sought after Hertfordshire village with excellent transport links into The City of London (Moorgate and Kings Cross) as well as offering a good range of shopping facilities (Tesco, Co-Operative), coffee shops, primary and secondary schools, sports clubs and there are some lovely country walks close by.