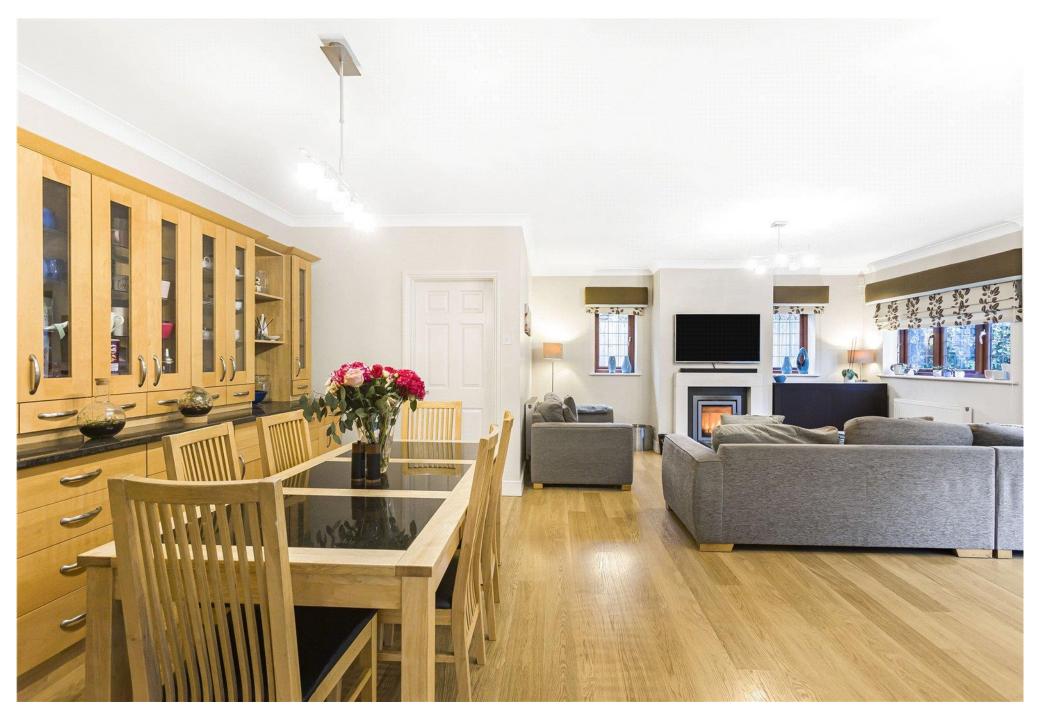

## Foxes Lane, Cuffley

- Located in a secluded gated development of just four houses off Tolmers Road, is this wonderful detached residence offering circa 4000 sq ft of versatile accommodation.
- The ground floor has a spacious reception hallway, two bedrooms, bathroom, guest cloakroom with steps up to the wonderful kitchen/family room, utility and lounge/dining room. On the first floor there are three double bedrooms all with en-suite facilities. The beautifully maintained rear garden has a paved seating area to the immediate rear ideal for al fresco dining and outdoor entertaining, mature planting with the remainder mainly laid to lawn. The frontage provides off street parking and allows access to the double garage.
- Located in an exclusive development of just four houses just off Tolmers Road in Cuffley. Cuffley is a very sought after Hertfordshire village with excellent transport links into The City of London (Moorgate and Kings Cross) as well as offering a good range of shopping facilities (Tesco, Co-Operative), coffee shops, primary and secondary schools, sports clubs and there are some lovely country walks close by.