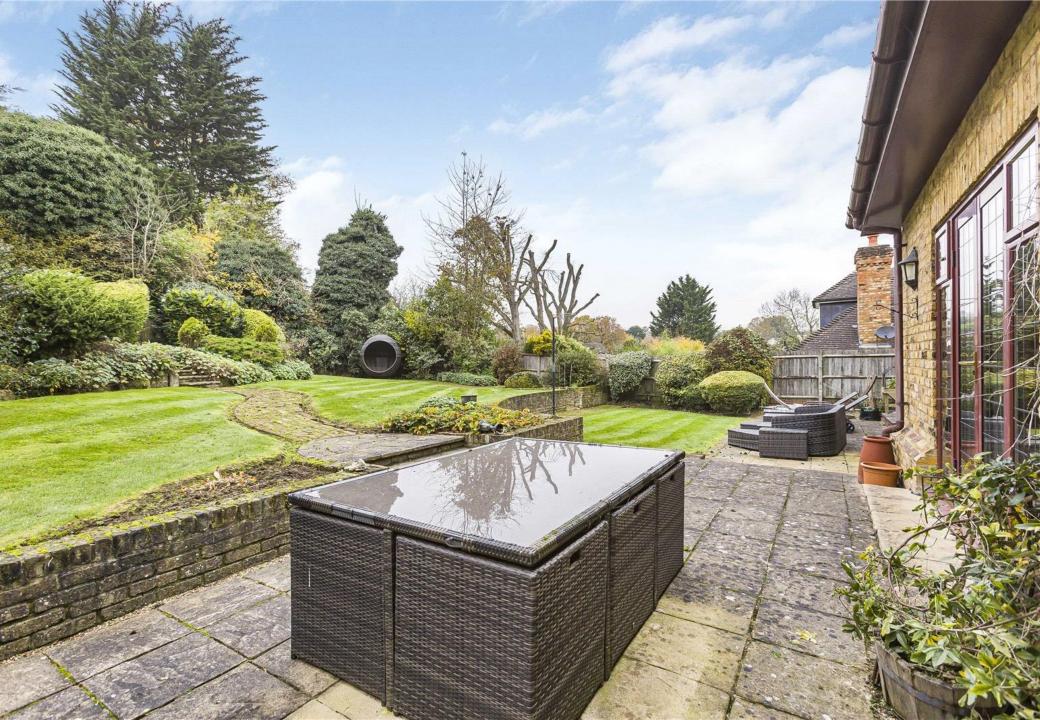

## Foxes Lane, Cuffley

- Located in a secluded gated development of just four houses off Tolmers Road, is this wonderful detached residence offering circa 4000 sq ft of versatile accommodation.
- The ground floor has a spacious reception hallway, two bedrooms, bathroom, guest cloakroom with steps up to the wonderful kitchen/family room, utility and lounge/dining room. On the first floor there are three double bedrooms all with en-suite facilities. The beautifully maintained rear garden has a paved seating area to the immediate rear ideal for al fresco dining and outdoor entertaining, mature planting with the remainder mainly laid to lawn. The frontage provides off street parking and allows access to the double garage.
- Located in an exclusive development of just four houses just off Tolmers Road in Cuffley. Cuffley is a very sought after Hertfordshire village with excellent transport links into The City of London (Moorgate and Kings Cross) as well as offering a good range of shopping facilities (Tesco, Co-Operative), coffee shops, primary and secondary schools, sports clubs and there are some lovely country walks close by.