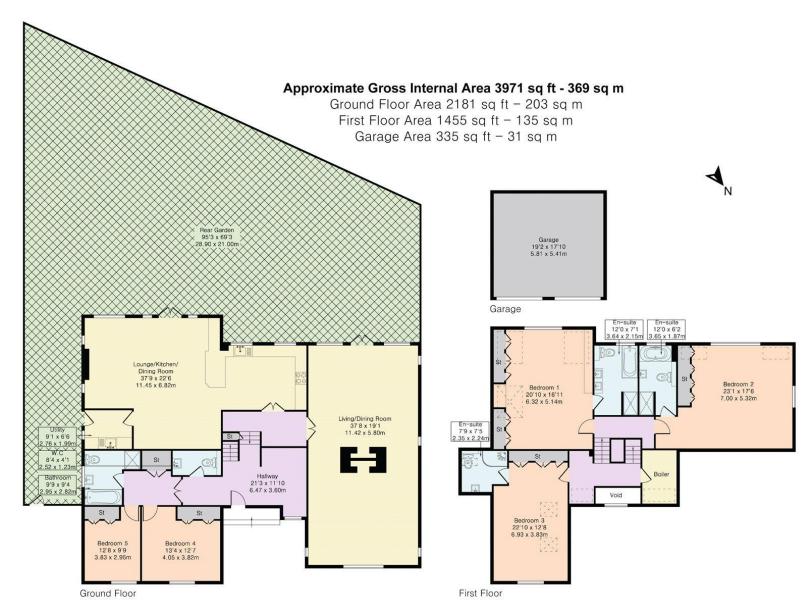

## Foxes Lane, Cuffley

- Located in a secluded gated development of just four houses off Tolmers Road, is this wonderful detached residence offering circa 4000 sq ft of versatile accommodation.
- The ground floor has a spacious reception hallway, two bedrooms, bathroom, guest cloakroom with steps up to the wonderful kitchen/family room, utility and lounge/dining room. On the first floor there are three double bedrooms all with en-suite facilities. The beautifully maintained rear garden has a paved seating area to the immediate rear ideal for al fresco dining and outdoor entertaining, mature planting with the remainder mainly laid to lawn. The frontage provides off street parking and allows access to the double garage.
- Located in an exclusive development of just four houses just off Tolmers Road in Cuffley. Cuffley is a very sought after Hertfordshire village with excellent transport links into The City of London (Moorgate and Kings Cross) as well as offering a good range of shopping facilities (Tesco, Co-Operative), coffee shops, primary and secondary schools, sports clubs and there are some lovely country walks close by.