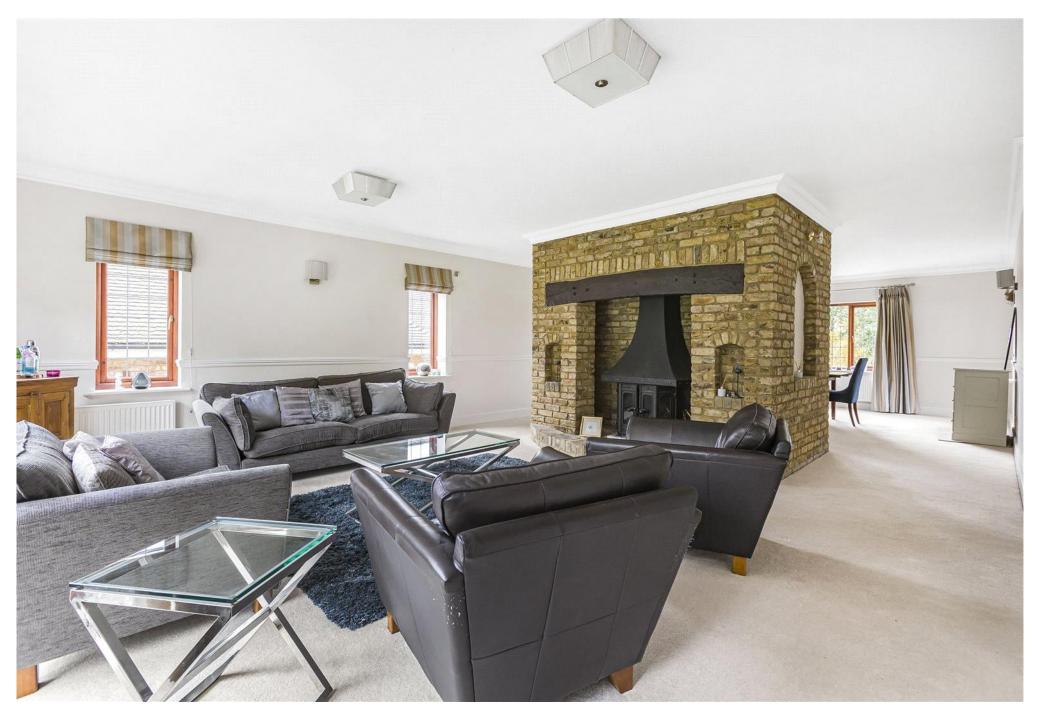

## Foxes Lane, Cuffley

- Located in a secluded gated development of just four houses off Tolmers Road, is this wonderful detached residence offering circa 4000 sq ft of versatile accommodation.
- The ground floor has a spacious reception hallway, two bedrooms, bathroom, guest cloakroom with steps up to the wonderful kitchen/family room, utility and lounge/dining room. On the first floor there are three double bedrooms all with en-suite facilities. The beautifully maintained rear garden has a paved seating area to the immediate rear ideal for al fresco dining and outdoor entertaining, mature planting with the remainder mainly laid to lawn. The frontage provides off street parking and allows access to the double garage.
- Located in an exclusive development of just four houses just off Tolmers Road in Cuffley. Cuffley is a very sought after Hertfordshire village with excellent transport links into The City of London (Moorgate and Kings Cross) as well as offering a good range of shopping facilities (Tesco, Co-Operative), coffee shops, primary and secondary schools, sports clubs and there are some lovely country walks close by.