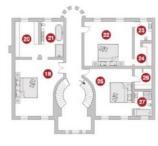

## FIRST FLOOR

- Master Bedroom
- 20 Walk In Wardrobe
- 21 En Suite
- 22 Bedroom 2
- 23 Bathroom
- 24 Dress Room
- 25 Bedroom 3
- 26 Dress Room
- 27 Bathroom