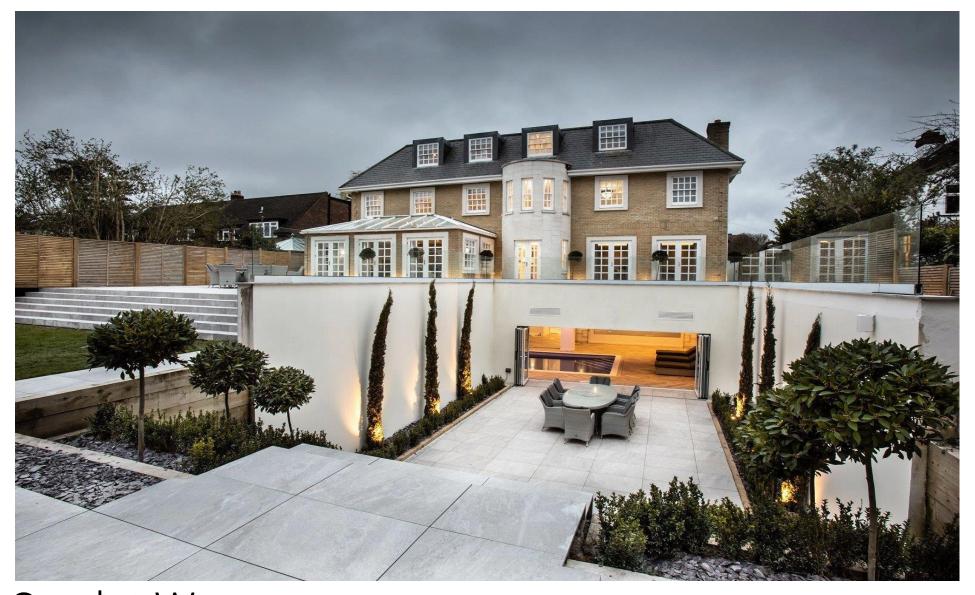

# **Richmond House**

Richmond House is a truly magnificent family residence situated on the prestigious Camlet Way. Being one of the most impressive homes in Hadley Wood, the property is set behind a gated frontage and offers over 10,000 sq ft of modern, luxurious accommodation arranged over four floors.

This unique and truly opulent home has been meticulously re-modelled to the highest of standards. The accommodation comprises six bedrooms, six bathrooms (all en suite), reception rooms including outstanding super room/kitchen/conservatory, indoor leisure complex with swimming pool, changing room, WC, gym, steam room, cinema and fabulous bar, landscaped gardens and grounds, sunken courtyard garden and double garage.

# **Indoor Leisure Complex**

The magnificent leisure complex is located on the lower ground floor and includes indoor swimming pool, gym, steam room cinema and fabulous bar area ideal for entertaining, this area also leads out onto the sunken courtyard garden.