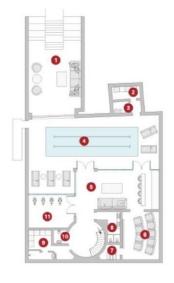

## **BASEMENT**

- 1 Outdoor Seating Area
- 2 Steam Room
- 3 Plant Room
- 4 Pool Area
- 5 Bar
- 6 Cinema Room
- 7 Server Room
- 8 WC
- 9 Changing Room
- 10 WC
- 11 Gym