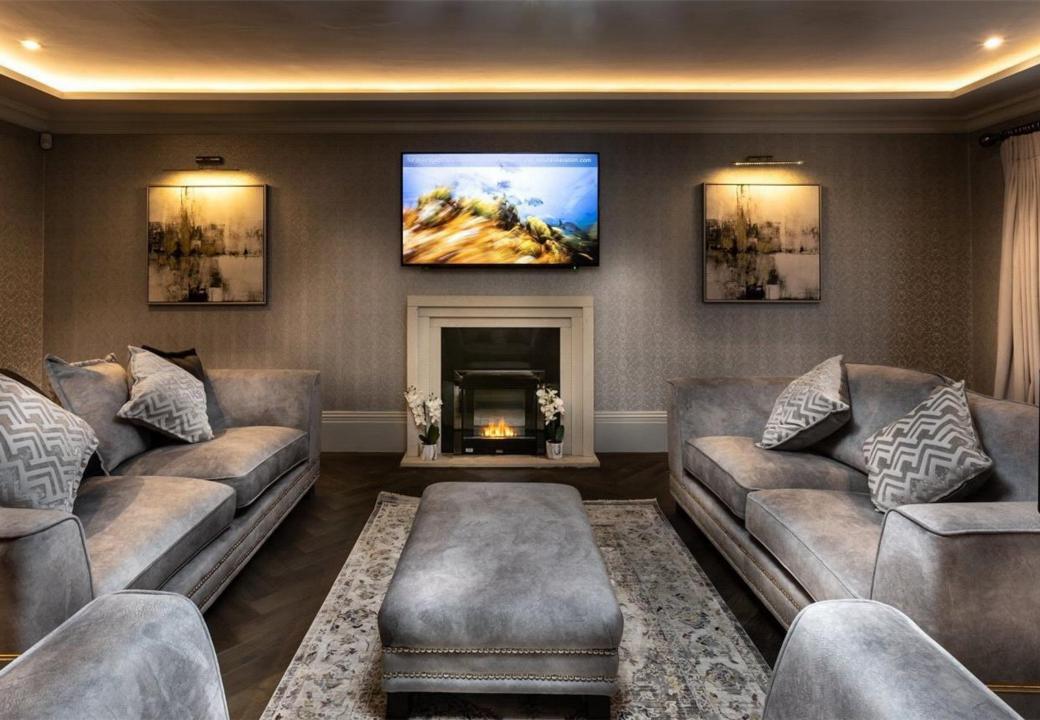

# **Indoor Leisure Complex**

The magnificent leisure complex is located on the lower ground floor and includes indoor swimming pool, gym, steam room cinema and fabulous bar area ideal for entertaining, this area also leads out onto the sunken courtyard garden.

## **BASEMENT**

- 1 Outdoor Seating Area
- 2 Steam Room
- 3 Plant Room
- 4 Pool Area
- 5 Bar
- 6 Cinema Room
- 7 Server Room
- 8 WC
- 9 Changing Room
- 10 WC
- 11 Gym