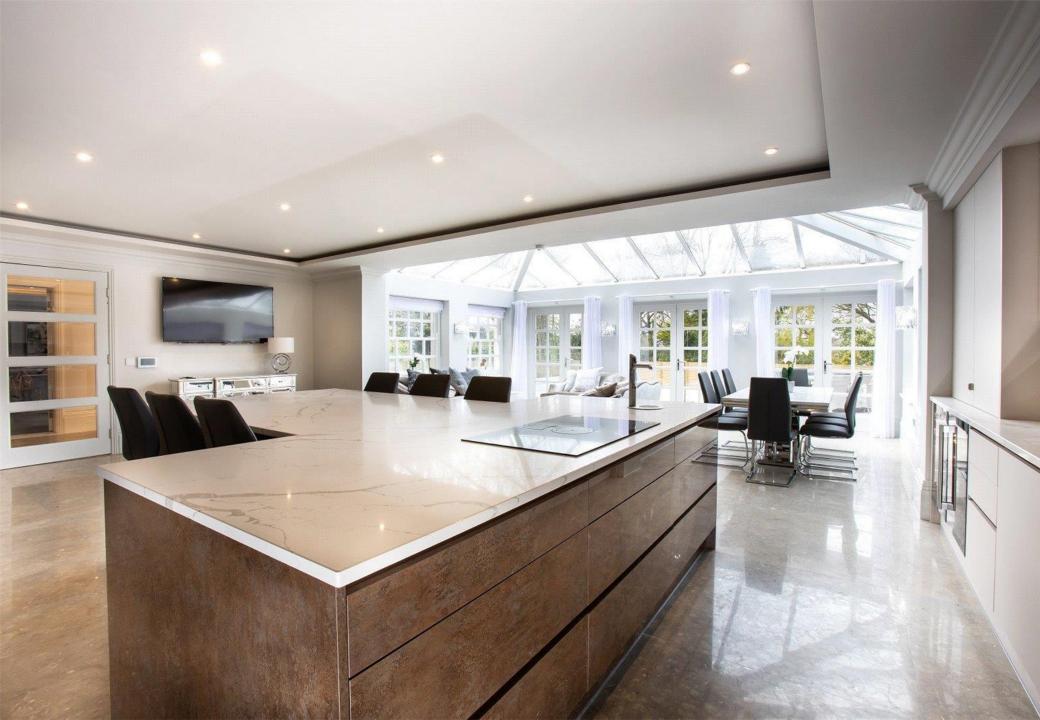

This unique and truly opulent home has been meticulously re-modelled to the highest of standards. The accommodation comprises six bedrooms, six bathrooms (all en suite), reception rooms including outstanding super room/kitchen/conservatory, indoor leisure complex with swimming pool, changing room, WC, gym, steam room, cinema and fabulous bar, landscaped gardens and grounds, sunken courtyard garden and double garage.

## **GROUND FLOOR**

- 12 Living Area
- 13 Dining Area/Conservatory
- 14 Kitchen
- 15 Utility Room
- 16 Garage
- 17 WC
- 18 Library