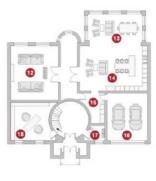

## **BASEMENT**

- 1 Outdoor Seating Area
- 2 Steam Room
- 3 Plant Room
- 4 Pool Area
- 5 Bar
- 6 Cinema Room
- 7 Server Room
- 8 WC
- 9 Changing Room
- 10 WC
- 11 Gym

## **GROUND FLOOR**

- 12 Living Area
- 13 Dining Area/Conservatory
- 14 Kitchen
- 15 Utility Room
- 16 Garage
- 17 WC
- 18 Library