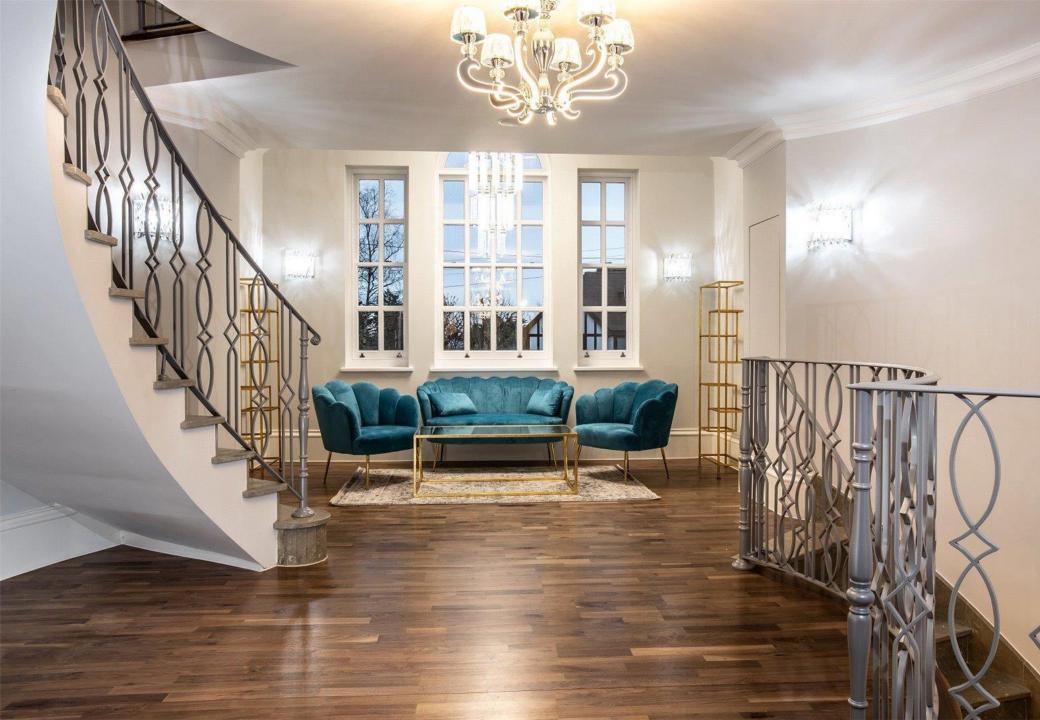

# **Richmond House**

Richmond House is a truly magnificent family residence situated on the prestigious Camlet Way. Being one of the most impressive homes in Hadley Wood, the property is set behind a gated frontage and offers over 10,000 sq ft of modern, luxurious accommodation arranged over four floors.

This unique and truly opulent home has been meticulously re-modelled to the highest of standards. The accommodation comprises six bedrooms, six bathrooms (all en suite), reception rooms including outstanding super room/kitchen/conservatory, indoor leisure complex with swimming pool, changing room, WC, gym, steam room, cinema and fabulous bar, landscaped gardens and grounds, sunken courtyard garden and double garage.