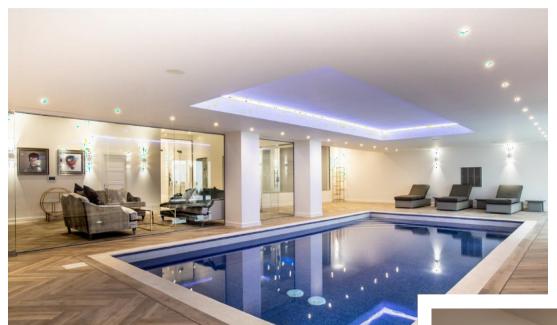

This unique and truly opulent home has been meticulously re-modelled to the highest of standards. The accommodation comprises six bedrooms, six bathrooms (all en suite), reception rooms including outstanding super room/kitchen/conservatory, indoor leisure complex with swimming pool, changing room, WC, gym, steam room, cinema and fabulous bar, landscaped gardens and grounds, sunken courtyard garden and double garage.

# **Indoor Leisure Complex**

The magnificent leisure complex is located on the lower ground floor and includes indoor swimming pool, gym, steam room cinema and fabulous bar area ideal for entertaining, this area also leads out onto the sunken courtyard garden.