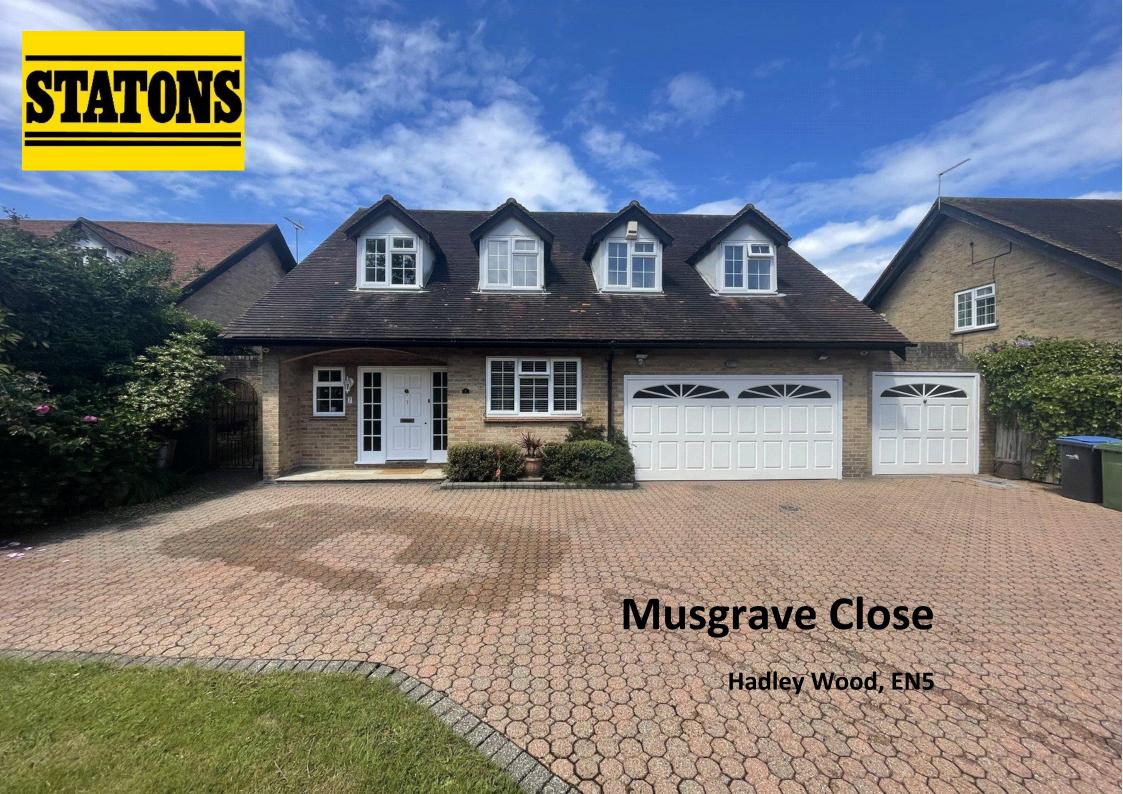

Musgrave Close
Hadley Wood
Hertfordshire
EN4 OLX

A very well presented and well-appointed 4 bedroom, 2 bathroom, 2 reception detached family home with integral double length garage, off street parking and private rear garden