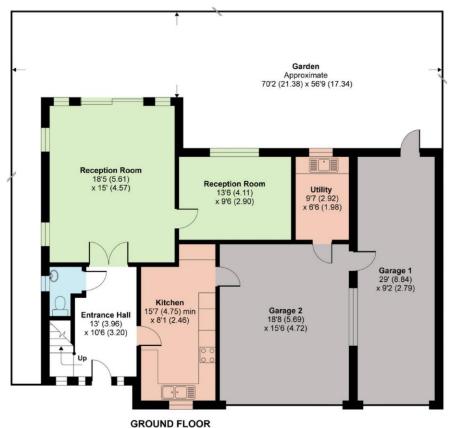

## Musgrave Close, Barnet, EN4

Approximate Area = 1710 sq ft / 159 sq m Limited Use Area(s) = 46 sq ft / 4.2 sq m Garages = 566 sq ft / 52.5 sq m Total = 2322 sq ft / 215.7 sq m

For identification only - Not to scale

Denotes restricted

head height

**FIRST FLOOR** 

**Energy Efficiency Rating** Current Potential Very energy efficient - lower running costs (92-100) B (69-80) (55-68) (21-38) G Not energy efficient - higher running costs EU Directive **England & Wales** 2002/91/EC

Floor plan produced in accordance with RICS Property Measurement Standards incorporating International Property Measurement Standards (IPMS2 Residential). ©nichecom 2021. Produced for Statons. REF: 708448 Measurer