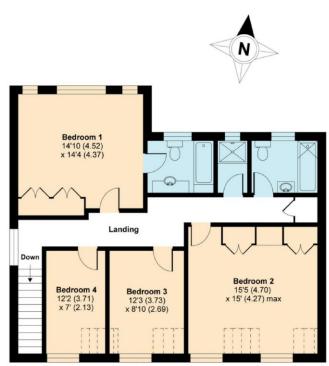

## Musgrave Close, Barnet, EN4

Approximate Area = 1710 sq ft / 159 sq m Limited Use Area(s) = 46 sq ft / 4.2 sq m Garages = 566 sq ft / 52.5 sq m Total = 2322 sq ft / 215.7 sq m

For identification only - Not to scale

Denotes restricted

head height

**FIRST FLOOR** 

**Energy Efficiency Rating** Current Potential Very energy efficient - lower running costs (92-100) B (69-80) (55-68) (21-38) G Not energy efficient - higher running costs EU Directive **England & Wales** 2002/91/EC

Floor plan produced in accordance with RICS Property Measurement Standards incorporating International Property Measurement Standards (IPMS2 Residential). ©nichecom 2021. Produced for Statons. REF: 708448 Measurer