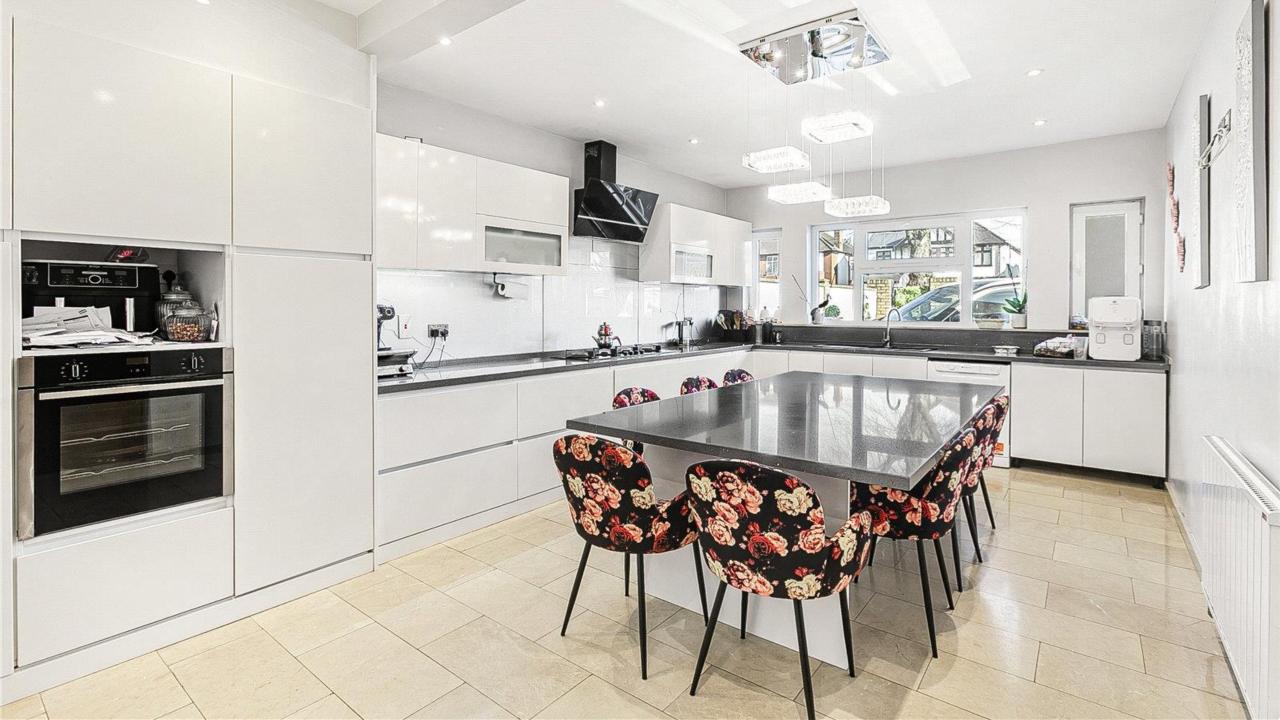

The ground floor is beautifully finished with Italian marble, while the first and second floors showcase natural oak wood flooring, combining luxury with warmth.

The kitchen features Italian marble countertops and an island for easy cooking and entertaining.