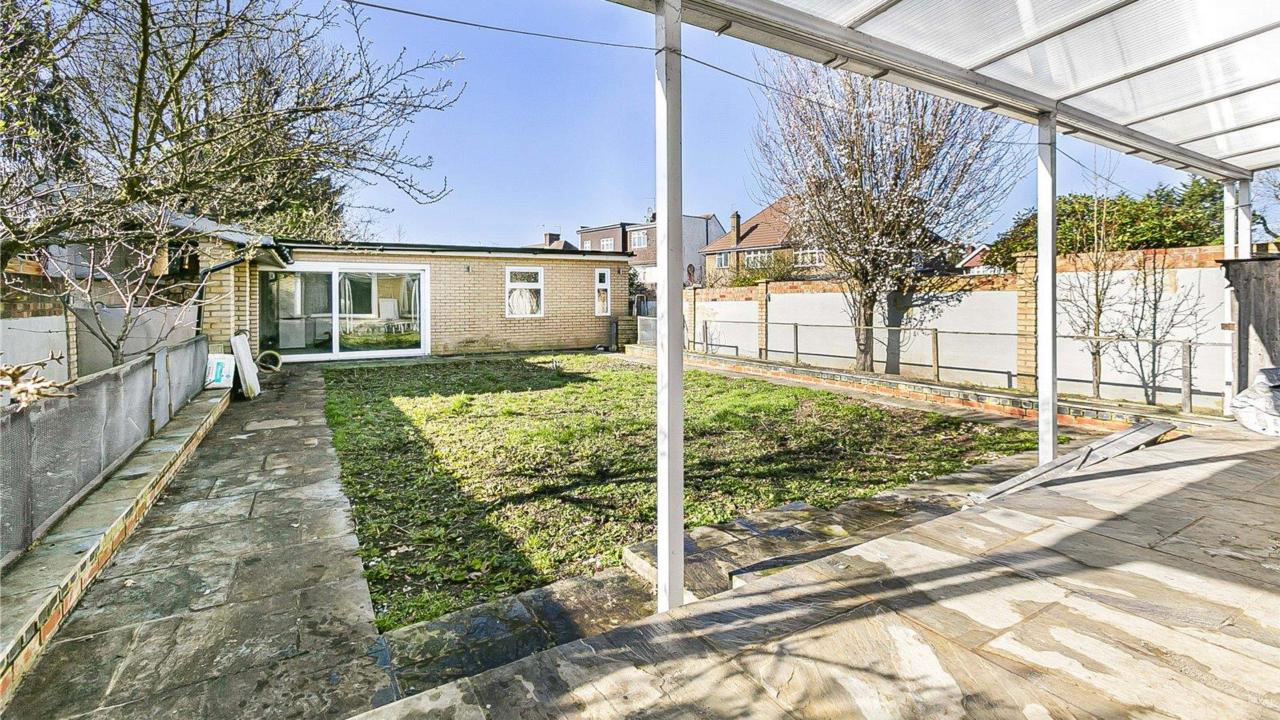

The annex at the rear of the garden has a double bedroom, modern kitchen, private bathroom, and cosy living area alongside underfloor heating.

A beautifully designed garden with a custom-built stone bake oven, BBQ area, and sink basin – perfect for outdoor entertaining.