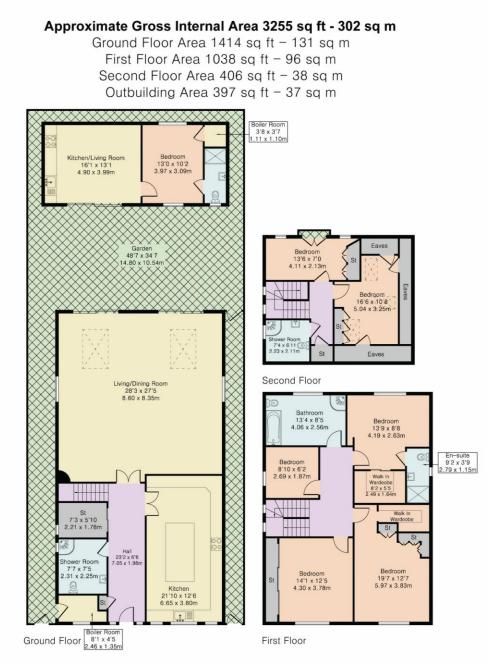

## Chase Side

Beautifully presented detached family home situated on ever popular Chase Side. Offering six bedrooms, five bathrooms and an annex, this is a perfect blend of modern luxury and timeless elegance. Spanning over 3,000 sq ft across three floors this property is an ideal home for families seeking space, comfort, and convenience.

Every floor of this home benefits from underfloor heating and has a comprehensive CCTV system covering the entire property. It is also set behind gates which provides added privacy and security.

With four modern bathrooms throughout the home, offering luxurious and convenient living.

The annex at the rear of the garden has a double bedroom, modern kitchen, private bathroom, and cosy living area alongside underfloor heating.

A beautifully designed garden with a custom-built stone bake oven, BBQ area, and sink basin – perfect for outdoor entertaining.