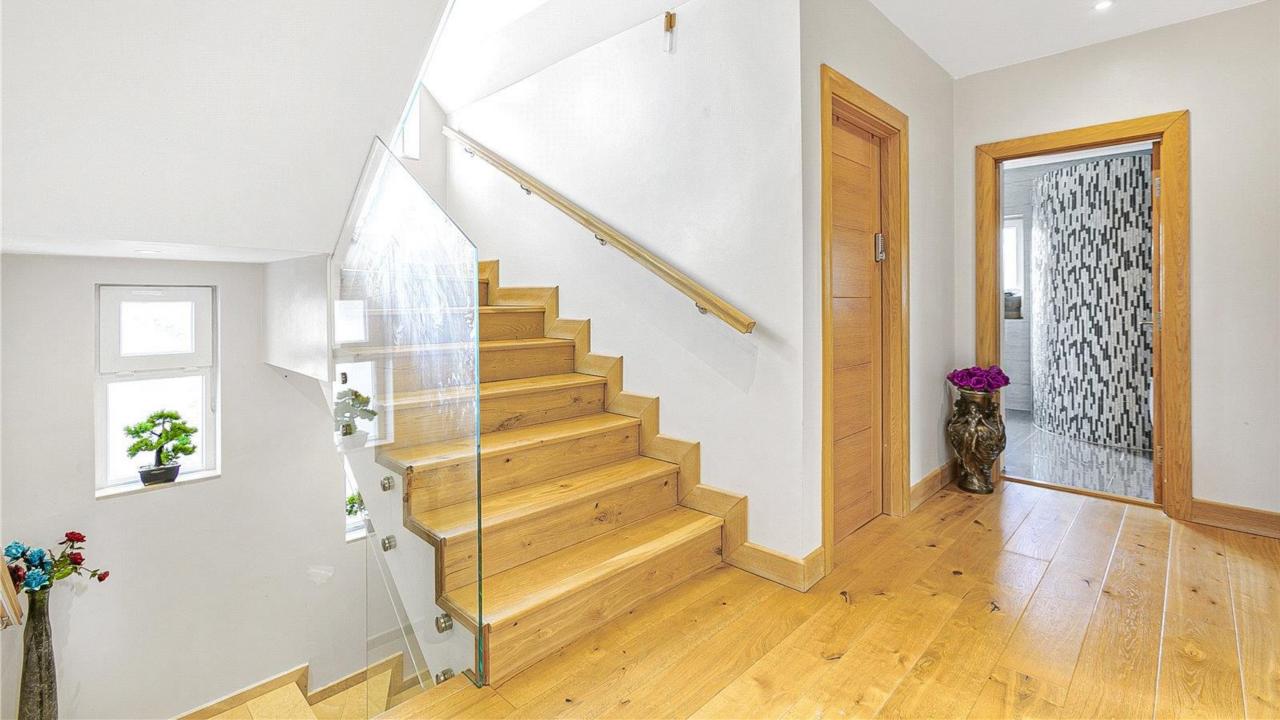

The ground floor is beautifully finished with Italian marble, while the first and second floors showcase natural oak wood flooring, combining luxury with warmth.

The kitchen features Italian marble countertops and an island for easy cooking and entertaining.

Every floor of this home benefits from underfloor heating and has a comprehensive CCTV system covering the entire property. It is also set behind gates which provides added privacy and security.

With four modern bathrooms throughout the home, offering luxurious and convenient living.