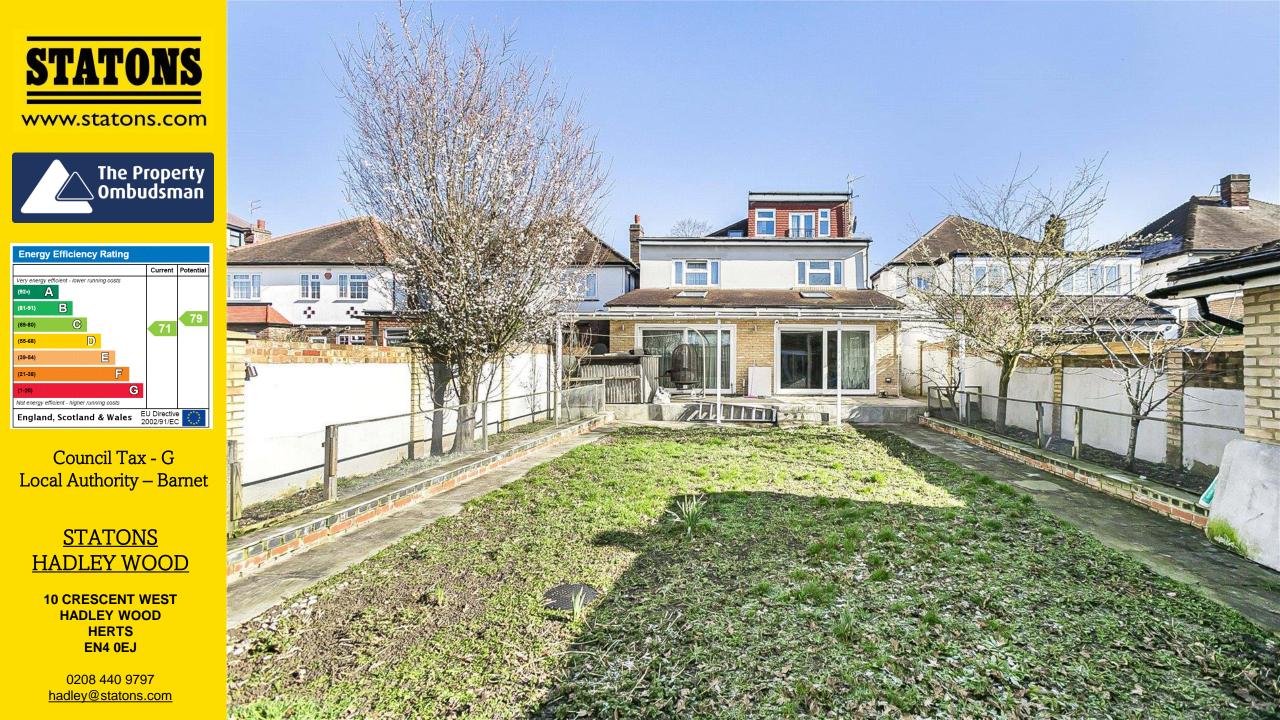

The annex at the rear of the garden has a double bedroom, modern kitchen, private bathroom, and cosy living area alongside underfloor heating.

A beautifully designed garden with a custom-built stone bake oven, BBQ area, and sink basin – perfect for outdoor entertaining.

F

DISCLAIMER: In accordance with the 1993 Misrepresentation Act the agent had not tested any apparatus, equipment, fixtures, fittings or services and so, cannot verify they are in working order, or fit for their purpose. Neither has the agent checked the legal documentation to verify the leasehold/freehold status of the property. The buyer is advised to obtain verification from their solicitor or surveyor. Also, photographs are for illustration only and may depict items which are not for sale or included in the sale of the property, All sizes are approximate. All dimensions include wardrobe spaces where applicable.