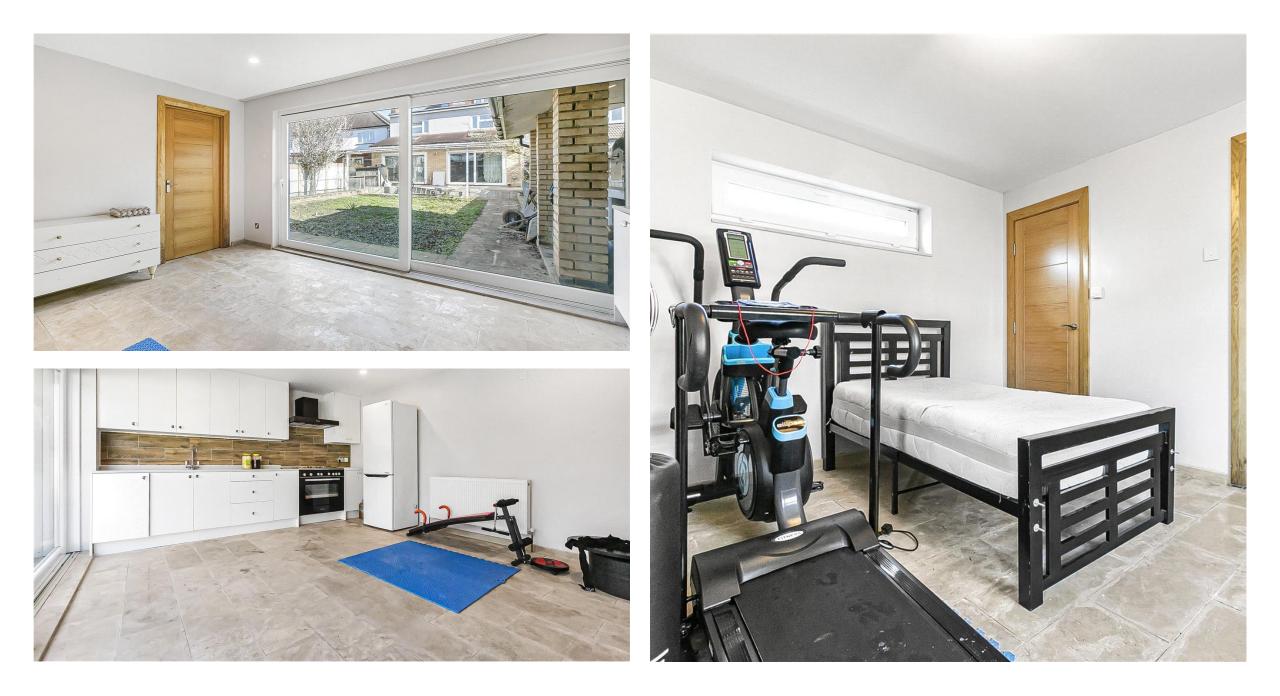

The annex at the rear of the garden has a double bedroom, modern kitchen, private bathroom, and cosy living area alongside underfloor heating.

A beautifully designed garden with a custom-built stone bake oven, BBQ area, and sink basin – perfect for outdoor entertaining.