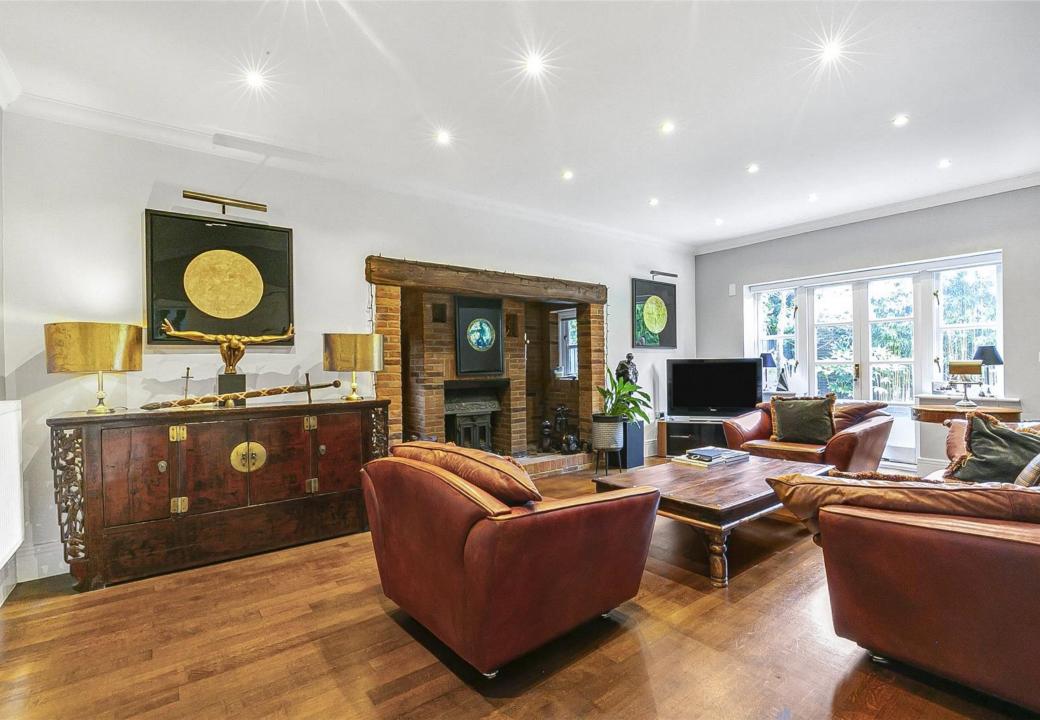

#### Size and Layout

- Interior Space: Nearly 4,000 square feet across three levels.
- **Ground Floor:** Features a vast living room, a cozy family room, a home office, a state-of-the-art kitchen/diner with a large island and fully fitted appliances, a cloakroom, a utility room, and a large double garage.
- First Floor: Includes a luxurious principal bedroom suite with a walk-in closet and an elegantly appointed en-suite bathroom, three additional double bedrooms (one with an en-suite shower and dressing room), and a well-appointed family bathroom.