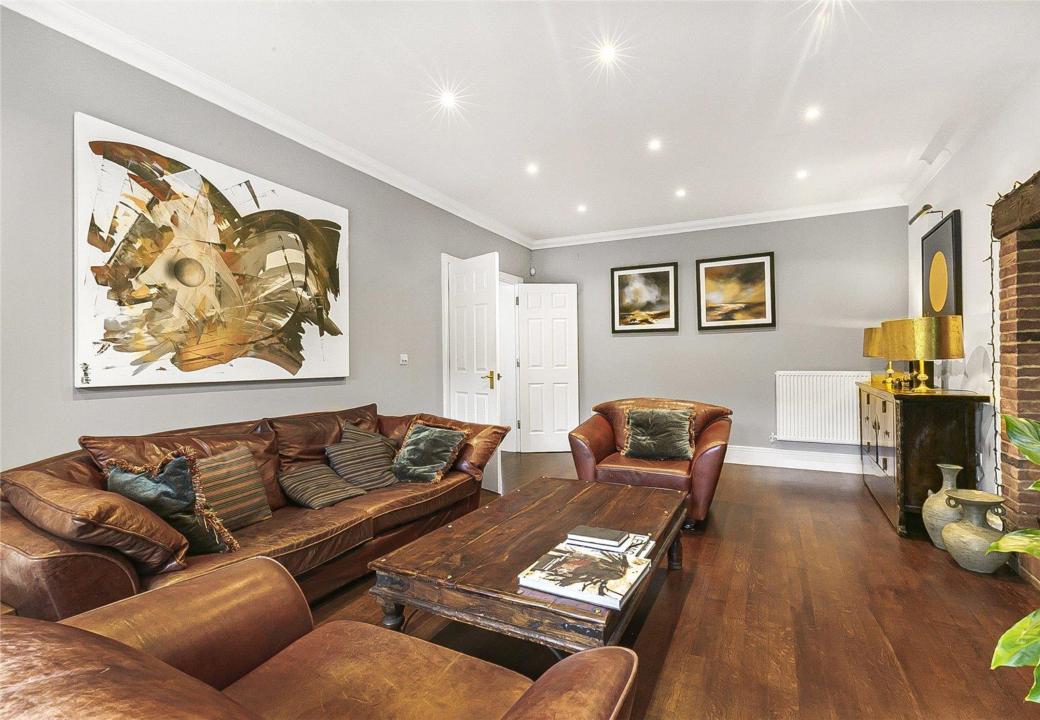

#### Size and Layout

- Interior Space: Nearly 4,000 square feet across three levels.
- **Ground Floor:** Features a vast living room, a cozy family room, a home office, a state-of-the-art kitchen/diner with a large island and fully fitted appliances, a cloakroom, a utility room, and a large double garage.
- First Floor: Includes a luxurious principal bedroom suite with a walk-in closet and an elegantly appointed en-suite bathroom, three additional double bedrooms (one with an en-suite shower and dressing room), and a well-appointed family bathroom.