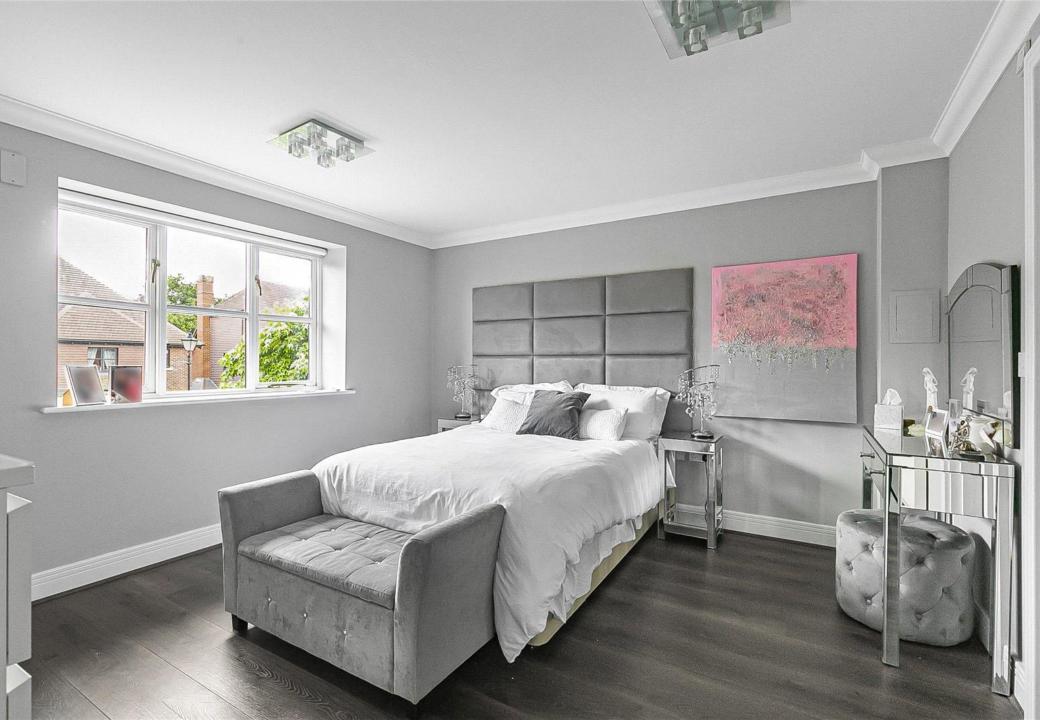

#### Size and Layout

- Interior Space: Nearly 4,000 square feet across three levels.
- **Ground Floor:** Features a vast living room, a cozy family room, a home office, a state-of-the-art kitchen/diner with a large island and fully fitted appliances, a cloakroom, a utility room, and a large double garage.
- First Floor: Includes a luxurious principal bedroom suite with a walk-in closet and an elegantly appointed en-suite bathroom, three additional double bedrooms (one with an en-suite shower and dressing room), and a well-appointed family bathroom.

## Top Floor

• Offers two more double bedrooms, one with its own en-suite and the other currently adapted as a fitness room.