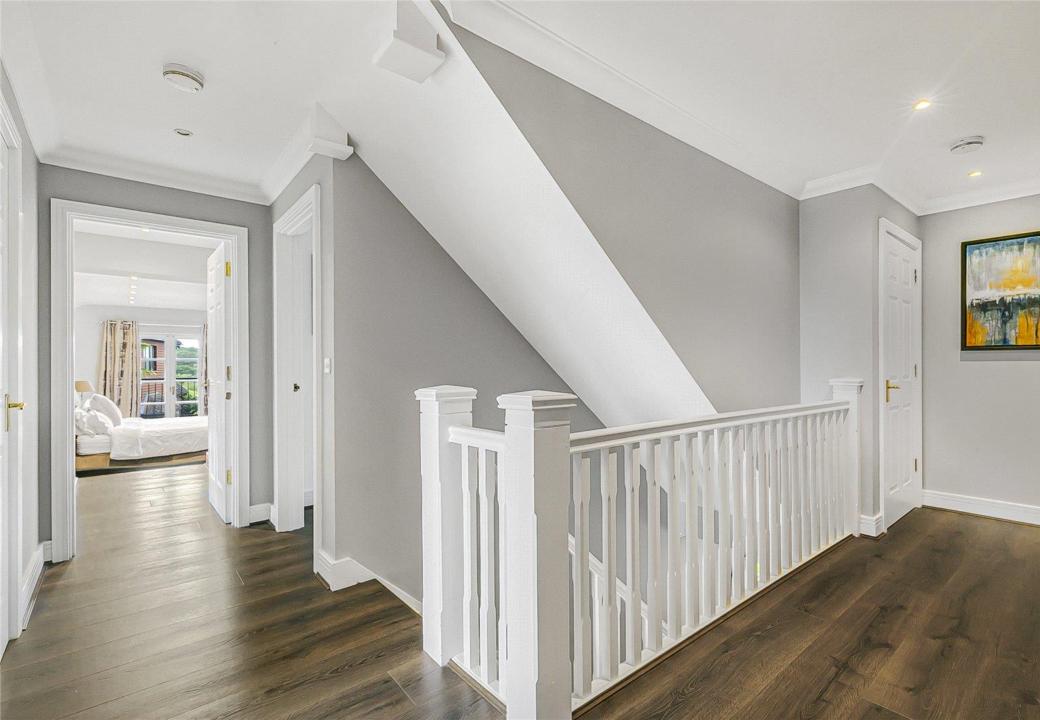

#### Size and Layout

- Interior Space: Nearly 4,000 square feet across three levels.
- **Ground Floor:** Features a vast living room, a cozy family room, a home office, a state-of-the-art kitchen/diner with a large island and fully fitted appliances, a cloakroom, a utility room, and a large double garage.
- First Floor: Includes a luxurious principal bedroom suite with a walk-in closet and an elegantly appointed en-suite bathroom, three additional double bedrooms (one with an en-suite shower and dressing room), and a well-appointed family bathroom.