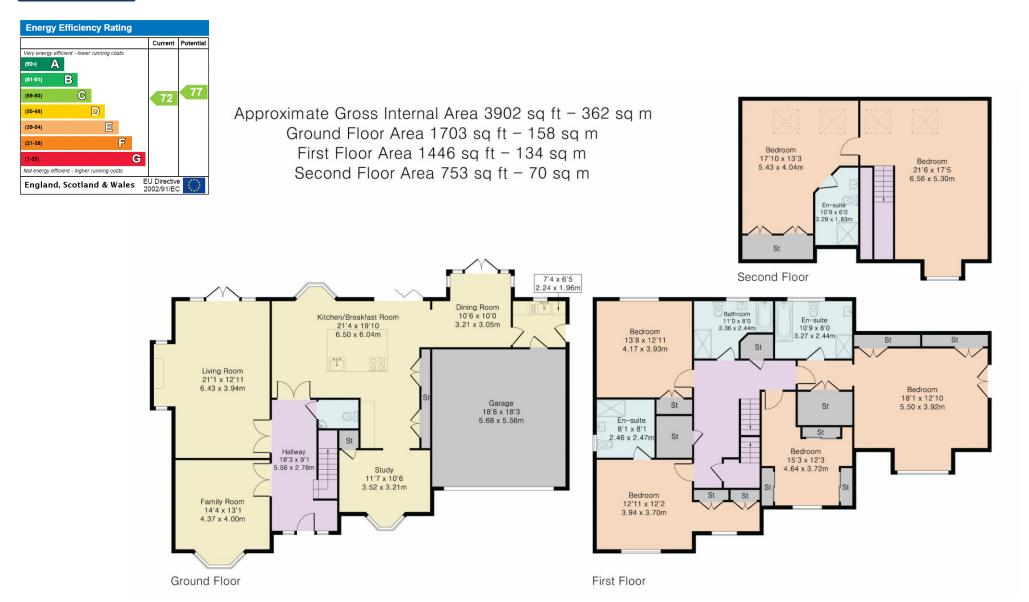

#### Size and Layout

- Interior Space: Nearly 4,000 square feet across three levels.
- **Ground Floor:** Features a vast living room, a cozy family room, a home office, a state-of-the-art kitchen/diner with a large island and fully fitted appliances, a cloakroom, a utility room, and a large double garage.
- First Floor: Includes a luxurious principal bedroom suite with a walk-in closet and an elegantly appointed en-suite bathroom, three additional double bedrooms (one with an en-suite shower and dressing room), and a well-appointed family bathroom.

## Top Floor

• Offers two more double bedrooms, one with its own en-suite and the other currently adapted as a fitness room.