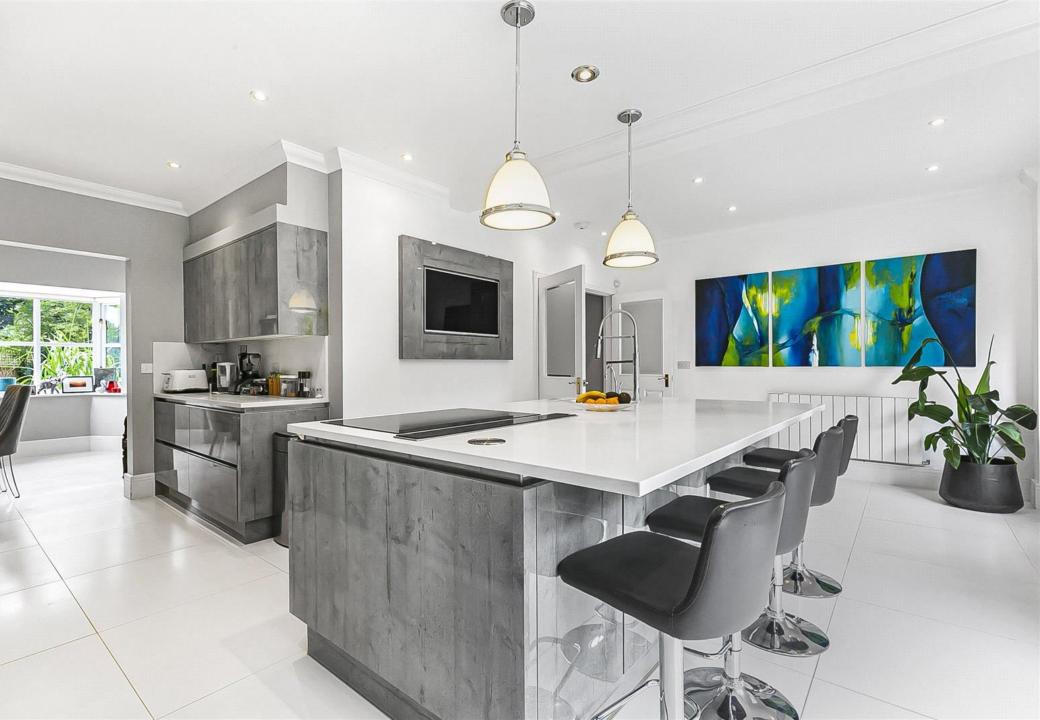

#### Size and Layout

- Interior Space: Nearly 4,000 square feet across three levels.
- **Ground Floor:** Features a vast living room, a cozy family room, a home office, a state-of-the-art kitchen/diner with a large island and fully fitted appliances, a cloakroom, a utility room, and a large double garage.
- First Floor: Includes a luxurious principal bedroom suite with a walk-in closet and an elegantly appointed en-suite bathroom, three additional double bedrooms (one with an en-suite shower and dressing room), and a well-appointed family bathroom.

## Recent Refurbishments

- A magnificent kitchen/diner.
- Upgraded bathrooms.
- Comprehensive redecoration, ensuring a turnkey solution for those seeking a spacious and modern living environment.