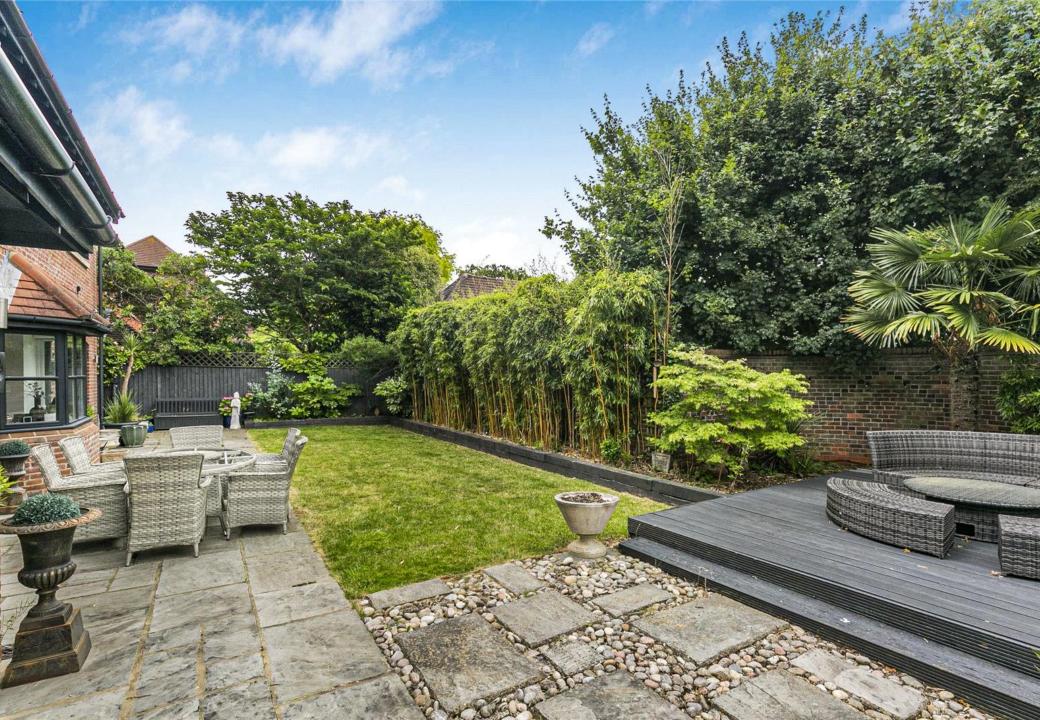

## **Outdoor Features**

- Garden: A charming south-facing garden adorned with mature plantings.
- Driveway: Ample space at the front for multiple vehicles.