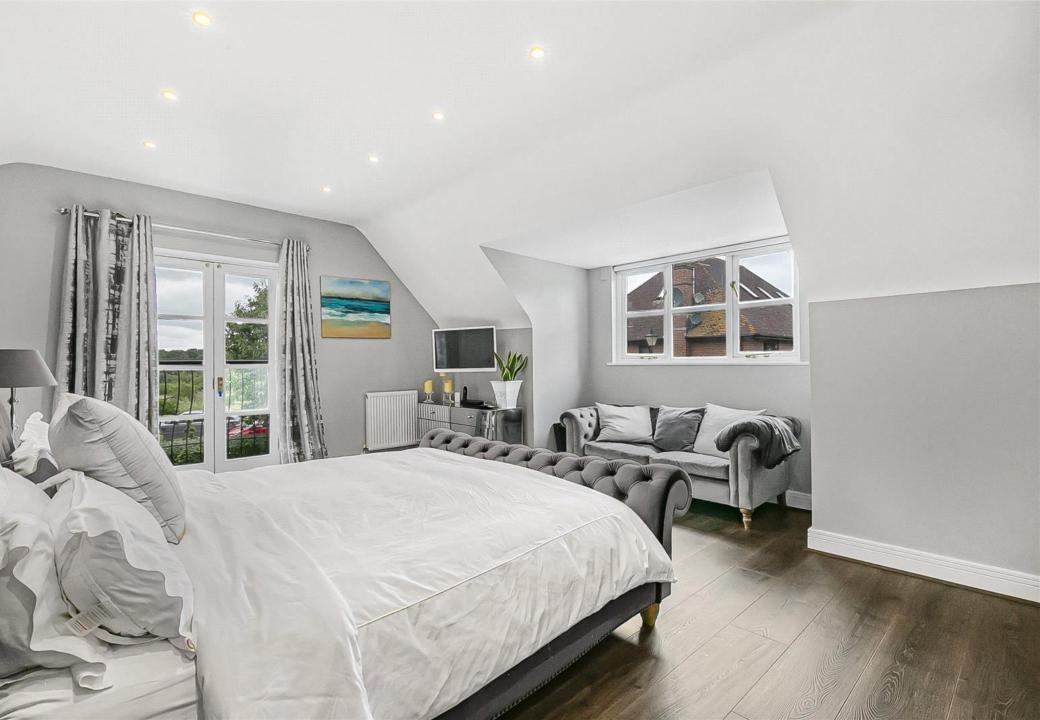

#### Size and Layout

- Interior Space: Nearly 4,000 square feet across three levels.
- **Ground Floor:** Features a vast living room, a cozy family room, a home office, a state-of-the-art kitchen/diner with a large island and fully fitted appliances, a cloakroom, a utility room, and a large double garage.
- First Floor: Includes a luxurious principal bedroom suite with a walk-in closet and an elegantly appointed en-suite bathroom, three additional double bedrooms (one with an en-suite shower and dressing room), and a well-appointed family bathroom.