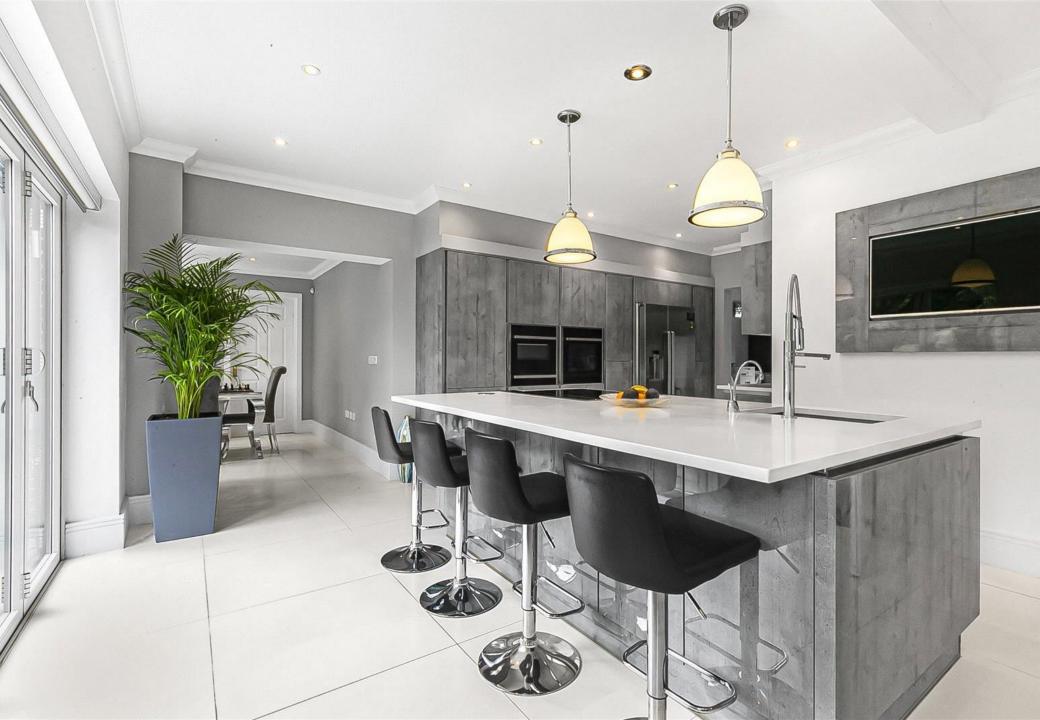

#### Size and Layout

- Interior Space: Nearly 4,000 square feet across three levels.
- **Ground Floor:** Features a vast living room, a cozy family room, a home office, a state-of-the-art kitchen/diner with a large island and fully fitted appliances, a cloakroom, a utility room, and a large double garage.
- First Floor: Includes a luxurious principal bedroom suite with a walk-in closet and an elegantly appointed en-suite bathroom, three additional double bedrooms (one with an en-suite shower and dressing room), and a well-appointed family bathroom.

## Recent Refurbishments

- A magnificent kitchen/diner.
- Upgraded bathrooms.
- Comprehensive redecoration, ensuring a turnkey solution for those seeking a spacious and modern living environment.