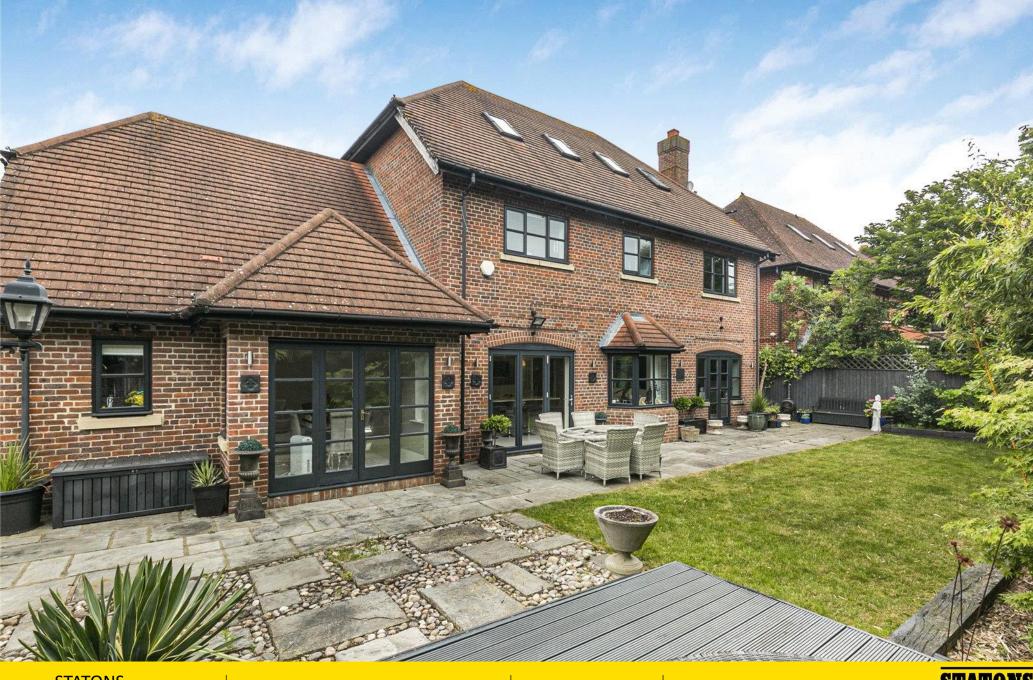

## **Outdoor Features**

- Garden: A charming south-facing garden adorned with mature plantings.
- Driveway: Ample space at the front for multiple vehicles.

## Community and Location

• Rossendale Close: A select development comprising just 12 executive homes. Offers a prestigious ambiance with manicured communal gardens with views over greenbelt.

DISCLAIMER: In accordance with the 1993 Misrepresentation Act the agent had not tested any apparatus, equipment, fixtures, fittings or services and so, cannot verify they are in working order, or fit for their purpose. Neither has the agent checked the legal documentation to verify the leasehold/freehold status of the property. The buyer is advised to obtain verification from their solicitor or surveyor. Also, photographs are for illustration only and may depict items which are not for sale or included in the sale of the property, All sizes are approximate. All dimensions include wardrobe spaces where applicable.