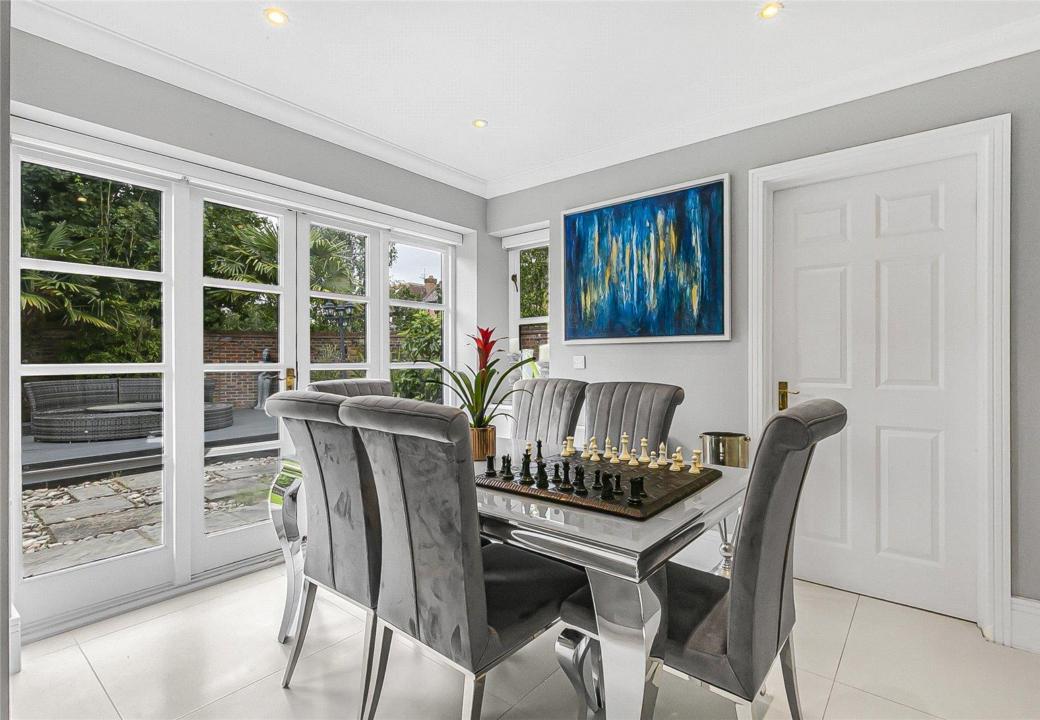

#### Size and Layout

- Interior Space: Nearly 4,000 square feet across three levels.
- **Ground Floor:** Features a vast living room, a cozy family room, a home office, a state-of-the-art kitchen/diner with a large island and fully fitted appliances, a cloakroom, a utility room, and a large double garage.
- First Floor: Includes a luxurious principal bedroom suite with a walk-in closet and an elegantly appointed en-suite bathroom, three additional double bedrooms (one with an en-suite shower and dressing room), and a well-appointed family bathroom.