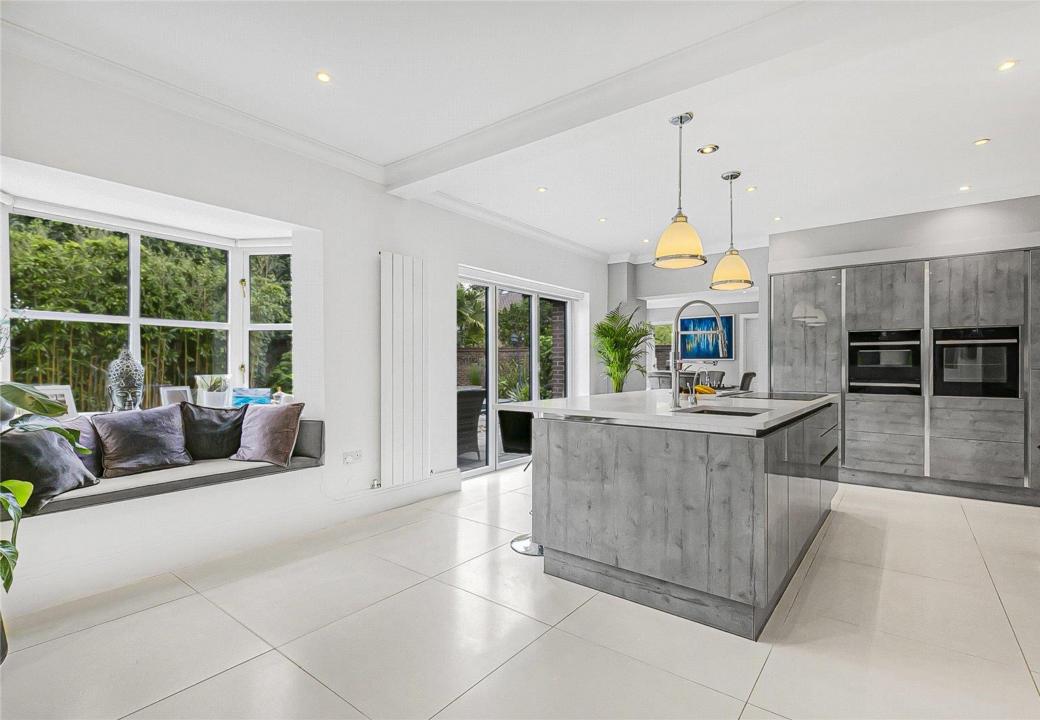

#### Size and Layout

- Interior Space: Nearly 4,000 square feet across three levels.
- **Ground Floor:** Features a vast living room, a cozy family room, a home office, a state-of-the-art kitchen/diner with a large island and fully fitted appliances, a cloakroom, a utility room, and a large double garage.
- First Floor: Includes a luxurious principal bedroom suite with a walk-in closet and an elegantly appointed en-suite bathroom, three additional double bedrooms (one with an en-suite shower and dressing room), and a well-appointed family bathroom.

## Recent Refurbishments

- A magnificent kitchen/diner.
- Upgraded bathrooms.
- Comprehensive redecoration, ensuring a turnkey solution for those seeking a spacious and modern living environment.