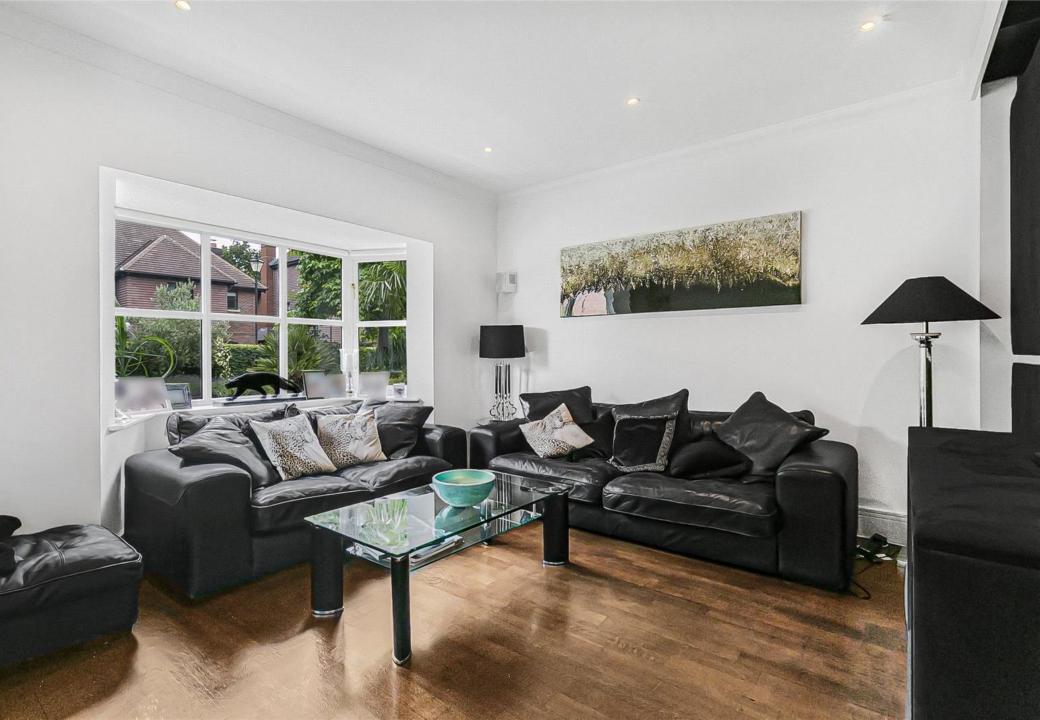

#### Size and Layout

- Interior Space: Nearly 4,000 square feet across three levels.
- **Ground Floor:** Features a vast living room, a cozy family room, a home office, a state-of-the-art kitchen/diner with a large island and fully fitted appliances, a cloakroom, a utility room, and a large double garage.
- First Floor: Includes a luxurious principal bedroom suite with a walk-in closet and an elegantly appointed en-suite bathroom, three additional double bedrooms (one with an en-suite shower and dressing room), and a well-appointed family bathroom.