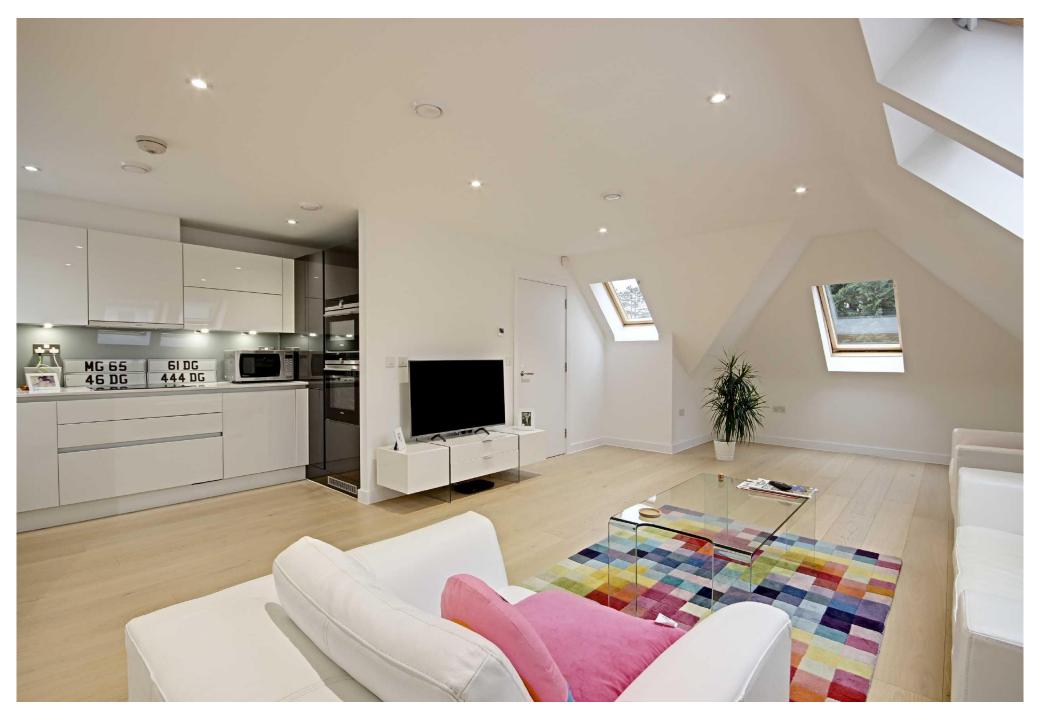

# 8 Brookmans Manor, Georges Wood Road, Brookmans Park AL9 7BZ

- Offered for sale with no NO ONWARD CHAIN. This fabulous spacious penthouse apartment constructed in 2017 located behind secure electric gates in this exclusive development located on one of Brookmans Park most desirable roads. Boasting amazing open plan lounge, kitchen and dining area , stylish double bedroom with fitted wardrobes and beautiful en suite as well as a family bathroom. The property further benefits from lift service, under floor heating, video entry system secure allocated parking for two cars and wonderful communal gardens.
- From this prestigious Hertfordshire address you are just a short drive from all the county has to offer, from historic locations to fashionable shopping venues, picnics in the countryside and an abundance of leisure opportunities, while always being close to the bright lights of London for work and play.
- Brookmans Park, Gobions Wood and Hatfield Park are all just a few minutes away and are home to an abundance of enchanting wildlife. Renowned for its excellent amenities, the local area will cater for all your everyday needs, from locally-sourced food and drink, to community facilities.
- Brookmans Park boasts its own primary and secondary schools, which both play an important role in the community and are highly regarded by parents and pupils alike. Within a five mile radius of Brookmans Manor you'll find an array of alternative, independent, private and specialist schools in both village and town locations.

#### 1 BEDROOM SECOND FLOOR

| Total Area            | 74.0 sq m      | 796 sq ft     |
|-----------------------|----------------|---------------|
| Bedroom               | 4.90m x 3.21 m | 16'1" x 10'6" |
| Kitchen/Living/Dining | 9.98m x 4.42m  | 32'9" x 14'6" |