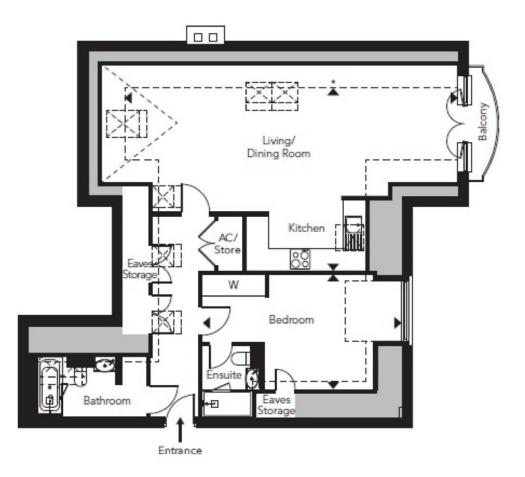

## APARTMENT EIGHT

#### 1 BEDROOM SECOND FLOOR

| Total Area            | 74.0 sq m      | 796 sq ft     |
|-----------------------|----------------|---------------|
| Bedroom               | 4.90m x 3.21 m | 16'1" x 10'6" |
| Kitchen/Living/Dining | 9.98m x 4.42m  | 32'9" x 14'6" |