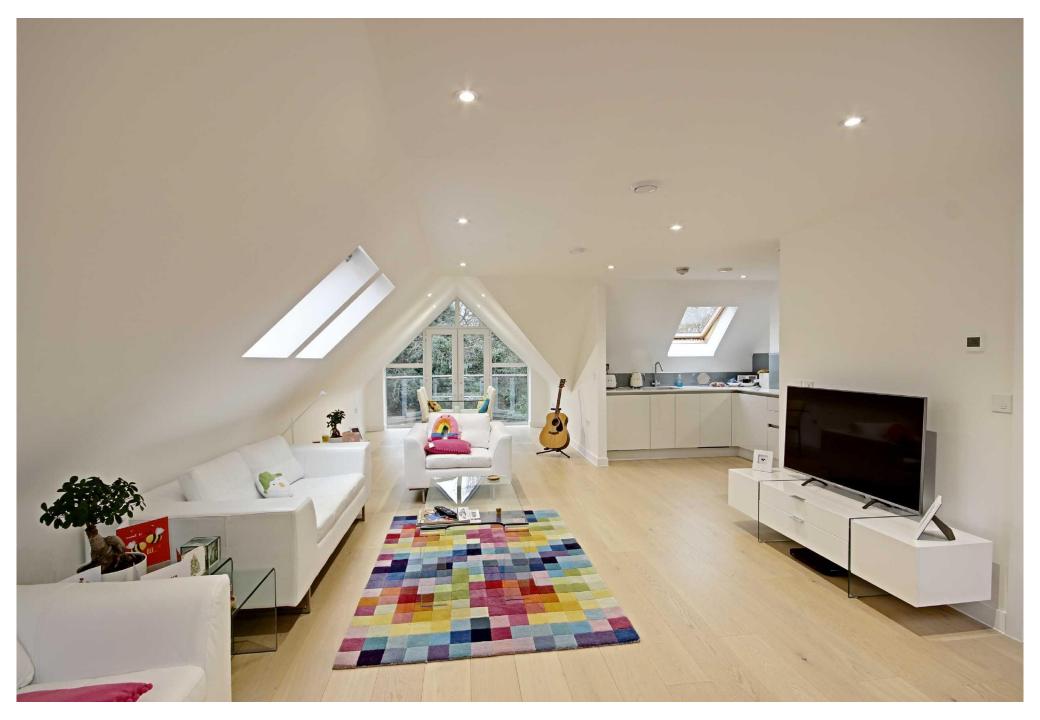

# 8 Brookmans Manor, Georges Wood Road, Brookmans Park AL9 7BZ

- Offered for sale with no NO ONWARD CHAIN. This fabulous spacious penthouse apartment constructed in 2017 located behind secure electric gates in this exclusive development located on one of Brookmans Park most desirable roads. Boasting amazing open plan lounge, kitchen and dining area , stylish double bedroom with fitted wardrobes and beautiful en suite as well as a family bathroom. The property further benefits from lift service, under floor heating, video entry system secure allocated parking for two cars and wonderful communal gardens.
- From this prestigious Hertfordshire address you are just a short drive from all the county has to offer, from historic locations to fashionable shopping venues, picnics in the countryside and an abundance of leisure opportunities, while always being close to the bright lights of London for work and play.
- Brookmans Park, Gobions Wood and Hatfield Park are all just a few minutes away and are home to an abundance of enchanting wildlife. Renowned for its excellent amenities, the local area will cater for all your everyday needs, from locally-sourced food and drink, to community facilities.
- Brookmans Park boasts its own primary and secondary schools, which both play an important role in the community and are highly regarded by parents and pupils alike. Within a five mile radius of Brookmans Manor you'll find an array of alternative, independent, private and specialist schools in both village and town locations.

#### 1 BEDROOM SECOND FLOOR

| Total Area            | 74.0 sq m      | 796 sq ft     |
|-----------------------|----------------|---------------|
| Bedroom               | 4.90m x 3.21 m | 16'1" x 10'6" |
| Kitchen/Living/Dining | 9.98m x 4.42m  | 32'9" x 14'6" |