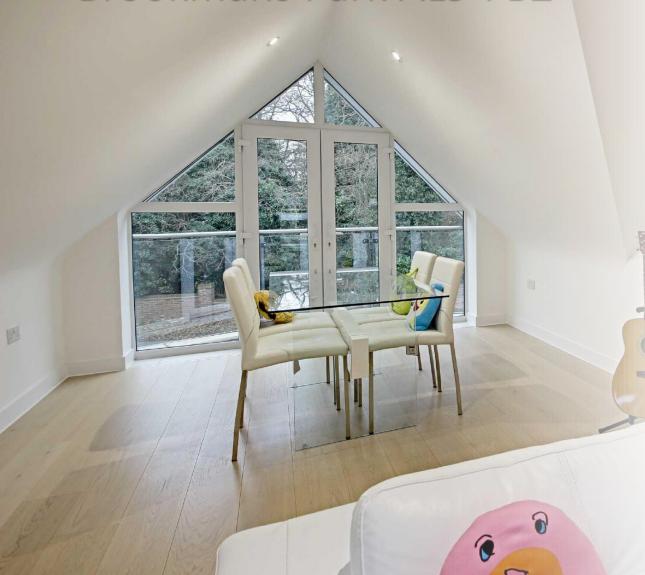

# 8 Brookmans Manor, Georges Wood Road, Brookmans Park AL9 7BZ

- Offered for sale with no NO ONWARD CHAIN. This fabulous spacious penthouse apartment constructed in 2017 located behind secure electric gates in this exclusive development located on one of Brookmans Park most desirable roads. Boasting amazing open plan lounge, kitchen and dining area , stylish double bedroom with fitted wardrobes and beautiful en suite as well as a family bathroom. The property further benefits from lift service, under floor heating, video entry system secure allocated parking for two cars and wonderful communal gardens.
- From this prestigious Hertfordshire address you are just a short drive from all the county has to offer, from historic locations to fashionable shopping venues, picnics in the countryside and an abundance of leisure opportunities, while always being close to the bright lights of London for work and play.
- Brookmans Park, Gobions Wood and Hatfield Park are all just a few minutes away and are home to an abundance of enchanting wildlife. Renowned for its excellent amenities, the local area will cater for all your everyday needs, from locally-sourced food and drink, to community facilities.
- Brookmans Park boasts its own primary and secondary schools, which both play an important role in the community and are highly regarded by parents and pupils alike. Within a five mile radius of Brookmans Manor you'll find an array of alternative, independent, private and specialist schools in both village and town locations.

#### 1 BEDROOM SECOND FLOOR

| Total Area            | 74.0 sq m      | 796 sq ft     |
|-----------------------|----------------|---------------|
| Bedroom               | 4.90m x 3.21 m | 16'1" x 10'6" |
| Kitchen/Living/Dining | 9.98m x 4.42m  | 32'9" x 14'6" |