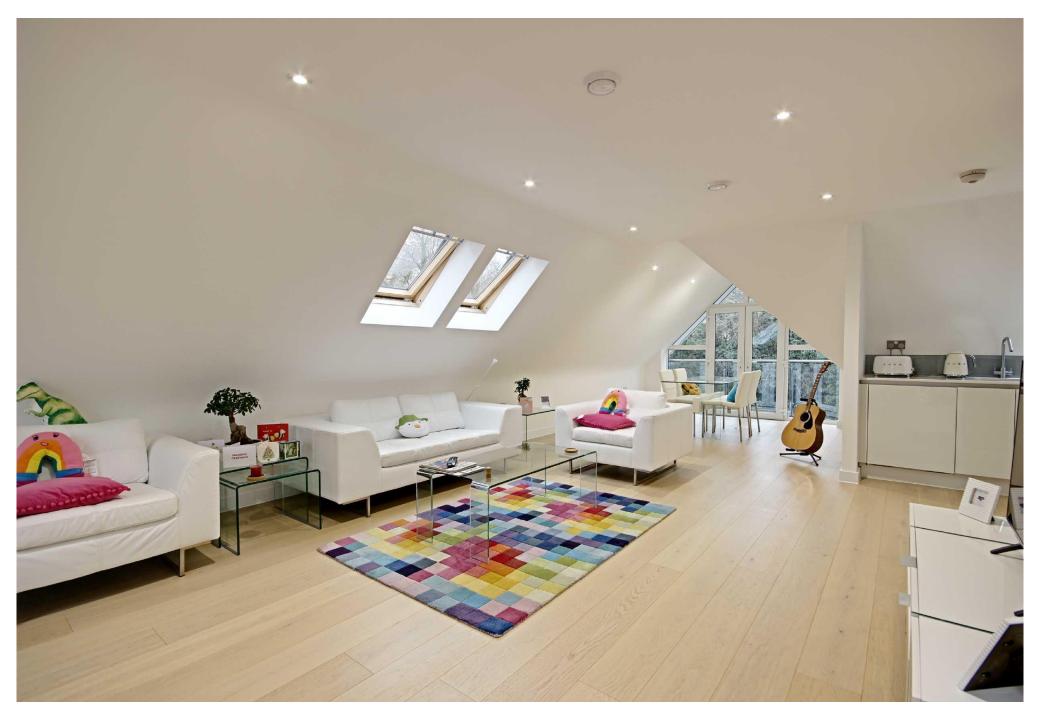

# 8 Brookmans Manor, Georges Wood Road, Brookmans Park AL9 7BZ

- Offered for sale with no NO ONWARD CHAIN. This fabulous spacious penthouse apartment constructed in 2017 located behind secure electric gates in this exclusive development located on one of Brookmans Park most desirable roads. Boasting amazing open plan lounge, kitchen and dining area , stylish double bedroom with fitted wardrobes and beautiful en suite as well as a family bathroom. The property further benefits from lift service, under floor heating, video entry system secure allocated parking for two cars and wonderful communal gardens.
- From this prestigious Hertfordshire address you are just a short drive from all the county has to offer, from historic locations to fashionable shopping venues, picnics in the countryside and an abundance of leisure opportunities, while always being close to the bright lights of London for work and play.
- Brookmans Park, Gobions Wood and Hatfield Park are all just a few minutes away and are home to an abundance of enchanting wildlife. Renowned for its excellent amenities, the local area will cater for all your everyday needs, from locally-sourced food and drink, to community facilities.
- Brookmans Park boasts its own primary and secondary schools, which both play an important role in the community and are highly regarded by parents and pupils alike. Within a five mile radius of Brookmans Manor you'll find an array of alternative, independent, private and specialist schools in both village and town locations.

#### 1 BEDROOM SECOND FLOOR

| Total Area            | 74.0 sq m      | 796 sq ft     |
|-----------------------|----------------|---------------|
| Bedroom               | 4.90m x 3.21 m | 16'1" x 10'6" |
| Kitchen/Living/Dining | 9.98m x 4.42m  | 32'9" x 14'6" |