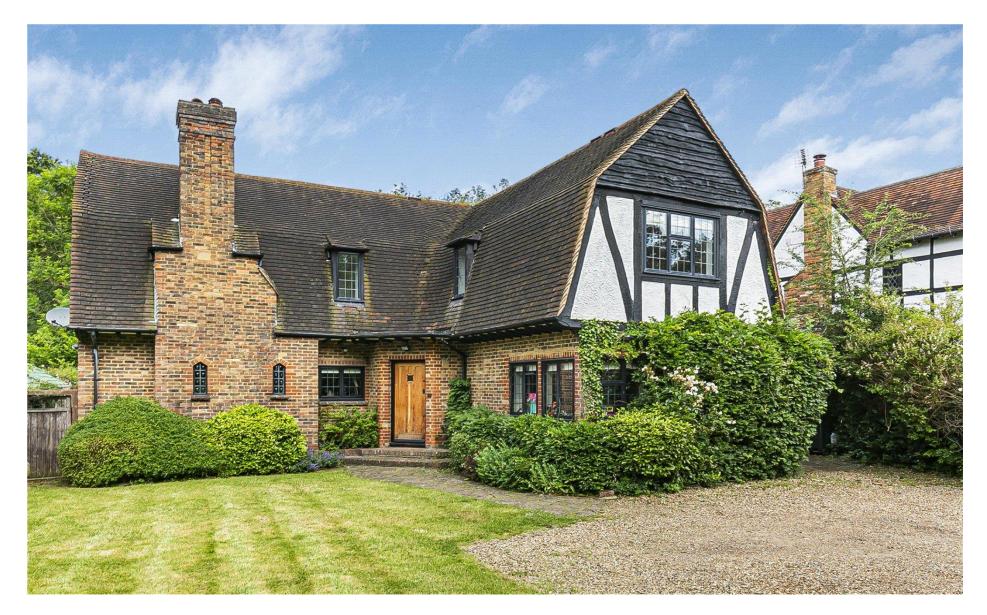

## Kentish Lane, Brookmans Park AL9 6NG

✤ NO ONWARD CHAIN. This wonderful five bedroom detached residence is situated on one of Brookmans Park most sought after locations, offering circa 2578 sq ft of stylish and versatile accommodation arranged over two floors.

♦ Set behind electric security gates the accommodation comprises to the ground floor large reception hallway, four reception rooms, beautiful kitchen with pantry, utility room and a shower room. On the first floor there are five bedrooms, two of which enjoy en-suite facilities and a family bathroom. The mature rear garden measures approx. 120' in length and has a paved seating area to the immediate rear ideal for al fresco dining and outdoor entertaining with the remainder laid mainly to lawn. The frontage provides ample off street parking for several cars and allows access to the garage.