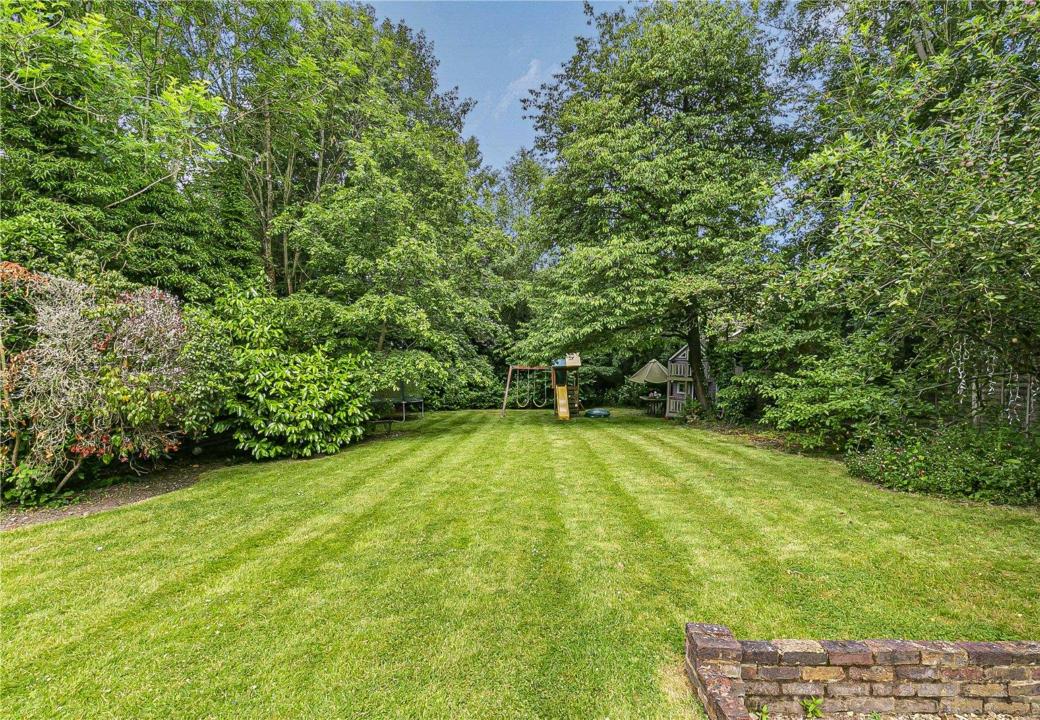

♦ Set behind electric security gates the accommodation comprises to the ground floor large reception hallway, four reception rooms, beautiful kitchen with pantry, utility room and a shower room. On the first floor there are five bedrooms, two of which enjoy en-suite facilities and a family bathroom. The mature rear garden measures approx. 120' in length and has a paved seating area to the immediate rear ideal for al fresco dining and outdoor entertaining with the remainder laid mainly to lawn. The frontage provides ample off street parking for several cars and allows access to the garage.