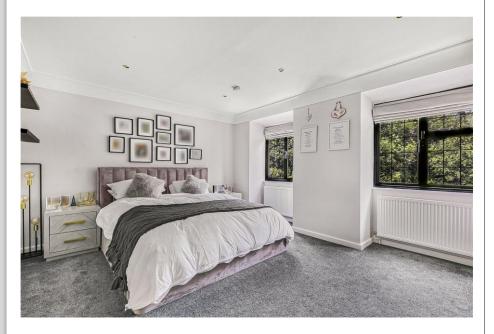

♦ Set behind electric security gates the accommodation comprises to the ground floor large reception hallway, four reception rooms, beautiful kitchen with pantry, utility room and a shower room. On the first floor there are five bedrooms, two of which enjoy en-suite facilities and a family bathroom. The mature rear garden measures approx. 120' in length and has a paved seating area to the immediate rear ideal for al fresco dining and outdoor entertaining with the remainder laid mainly to lawn. The frontage provides ample off street parking for several cars and allows access to the garage.