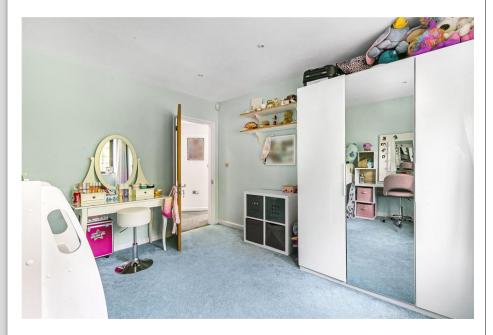

♦ Set behind electric security gates the accommodation comprises to the ground floor large reception hallway, four reception rooms, beautiful kitchen with pantry, utility room and a shower room. On the first floor there are five bedrooms, two of which enjoy en-suite facilities and a family bathroom. The mature rear garden measures approx. 120' in length and has a paved seating area to the immediate rear ideal for al fresco dining and outdoor entertaining with the remainder laid mainly to lawn. The frontage provides ample off street parking for several cars and allows access to the garage.