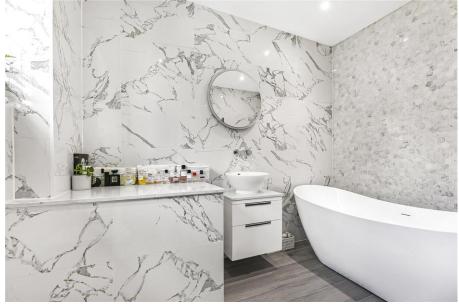

♦ Set behind electric security gates the accommodation comprises to the ground floor large reception hallway, four reception rooms, beautiful kitchen with pantry, utility room and a shower room. On the first floor there are five bedrooms, two of which enjoy en-suite facilities and a family bathroom. The mature rear garden measures approx. 120' in length and has a paved seating area to the immediate rear ideal for al fresco dining and outdoor entertaining with the remainder laid mainly to lawn. The frontage provides ample off street parking for several cars and allows access to the garage.