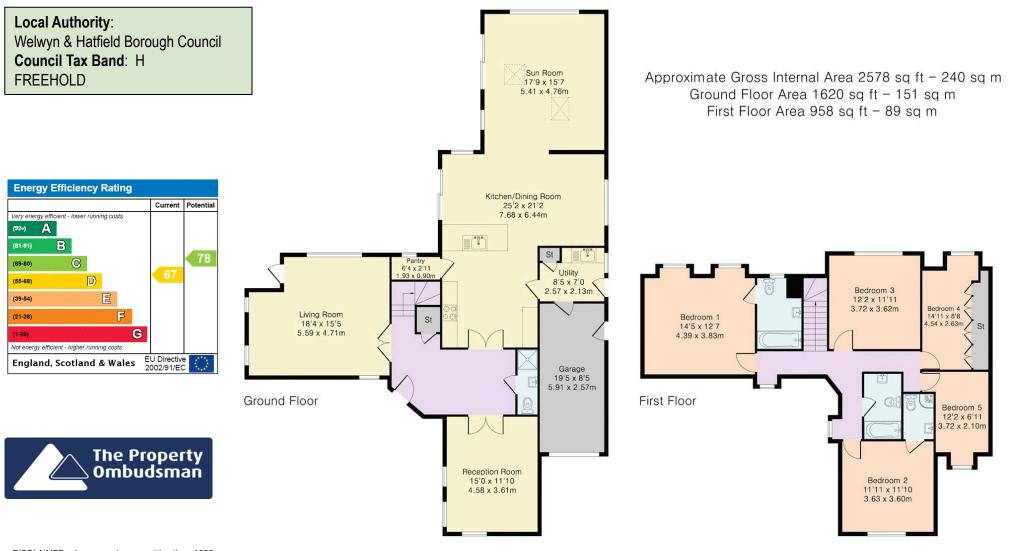

♦ Set behind electric security gates the accommodation comprises to the ground floor large reception hallway, four reception rooms, beautiful kitchen with pantry, utility room and a shower room. On the first floor there are five bedrooms, two of which enjoy en-suite facilities and a family bathroom. The mature rear garden measures approx. 120' in length and has a paved seating area to the immediate rear ideal for al fresco dining and outdoor entertaining with the remainder laid mainly to lawn. The frontage provides ample off street parking for several cars and allows access to the garage.

## PINK PLAN

Although Pink Plan Itd ensures the highest level of accuracy, measurements of doors, windows and rooms are approximate and no responsibility is taken for error, omission or misstatement. These plans are for representation purposes only as defined by RICS code of measuring practise. No guarantee is given on total square footage of the property within this plan. The figure icon is for initial guidance only and should not be relied on as a basis of valuation.