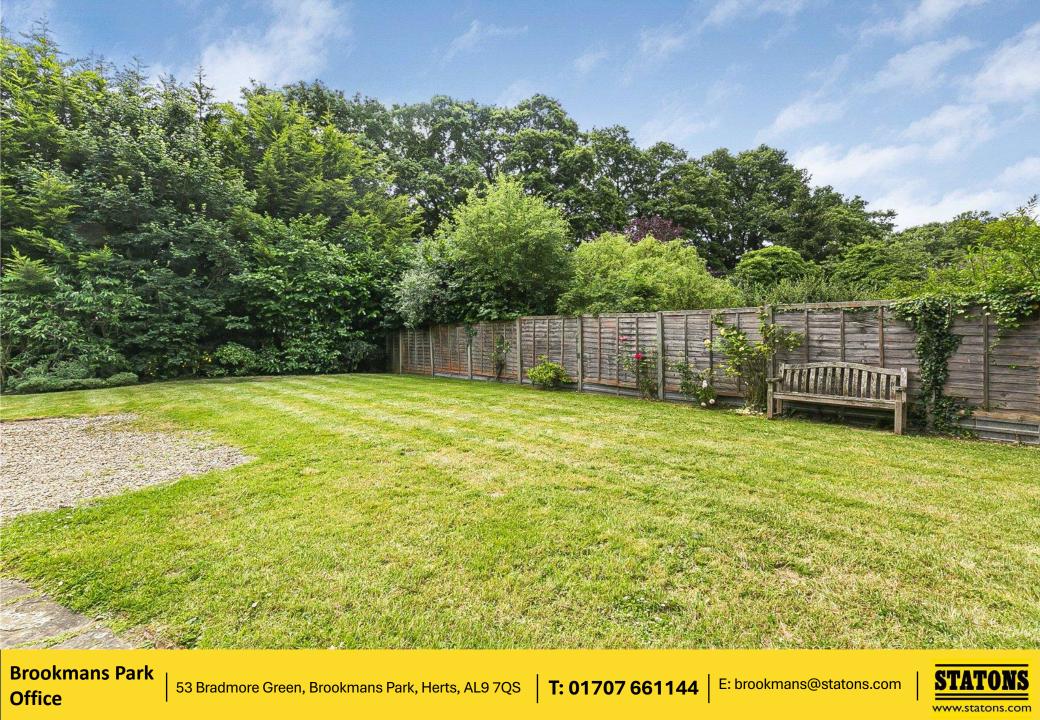

♦ Set behind electric security gates the accommodation comprises to the ground floor large reception hallway, four reception rooms, beautiful kitchen with pantry, utility room and a shower room. On the first floor there are five bedrooms, two of which enjoy en-suite facilities and a family bathroom. The mature rear garden measures approx. 120' in length and has a paved seating area to the immediate rear ideal for al fresco dining and outdoor entertaining with the remainder laid mainly to lawn. The frontage provides ample off street parking for several cars and allows access to the garage.