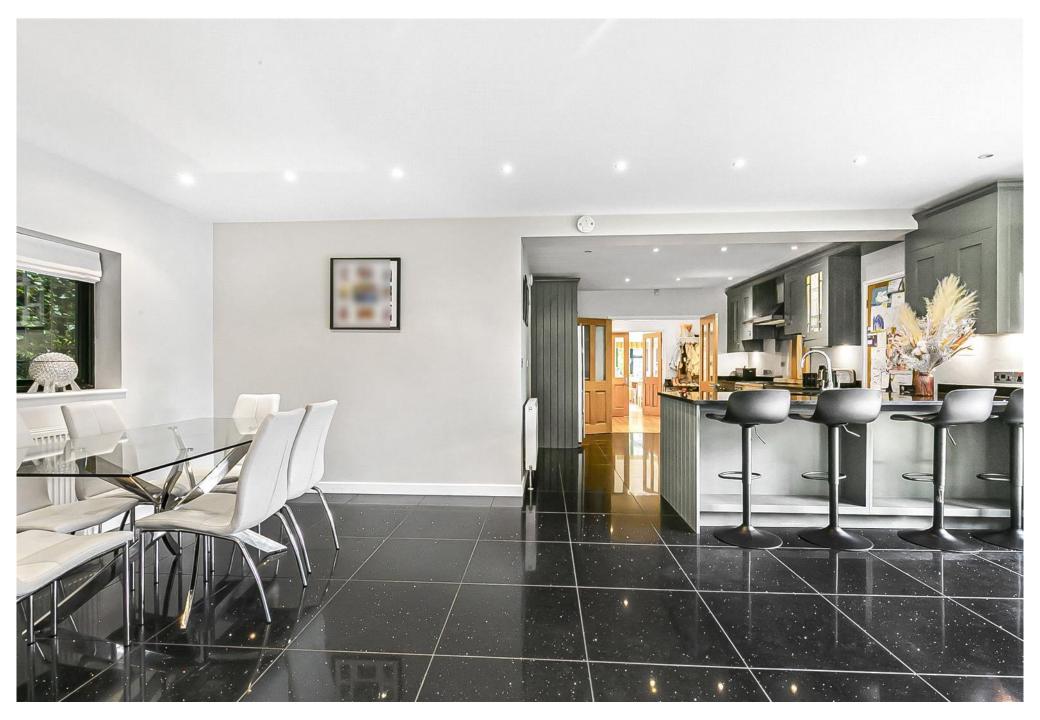

♦ Set behind electric security gates the accommodation comprises to the ground floor large reception hallway, four reception rooms, beautiful kitchen with pantry, utility room and a shower room. On the first floor there are five bedrooms, two of which enjoy en-suite facilities and a family bathroom. The mature rear garden measures approx. 120' in length and has a paved seating area to the immediate rear ideal for al fresco dining and outdoor entertaining with the remainder laid mainly to lawn. The frontage provides ample off street parking for several cars and allows access to the garage.