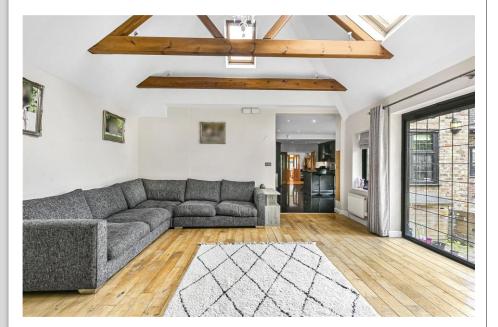

♦ Set behind electric security gates the accommodation comprises to the ground floor large reception hallway, four reception rooms, beautiful kitchen with pantry, utility room and a shower room. On the first floor there are five bedrooms, two of which enjoy en-suite facilities and a family bathroom. The mature rear garden measures approx. 120' in length and has a paved seating area to the immediate rear ideal for al fresco dining and outdoor entertaining with the remainder laid mainly to lawn. The frontage provides ample off street parking for several cars and allows access to the garage.