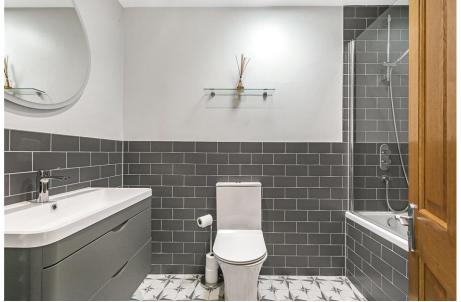

♦ Set behind electric security gates the accommodation comprises to the ground floor large reception hallway, four reception rooms, beautiful kitchen with pantry, utility room and a shower room. On the first floor there are five bedrooms, two of which enjoy en-suite facilities and a family bathroom. The mature rear garden measures approx. 120' in length and has a paved seating area to the immediate rear ideal for al fresco dining and outdoor entertaining with the remainder laid mainly to lawn. The frontage provides ample off street parking for several cars and allows access to the garage.