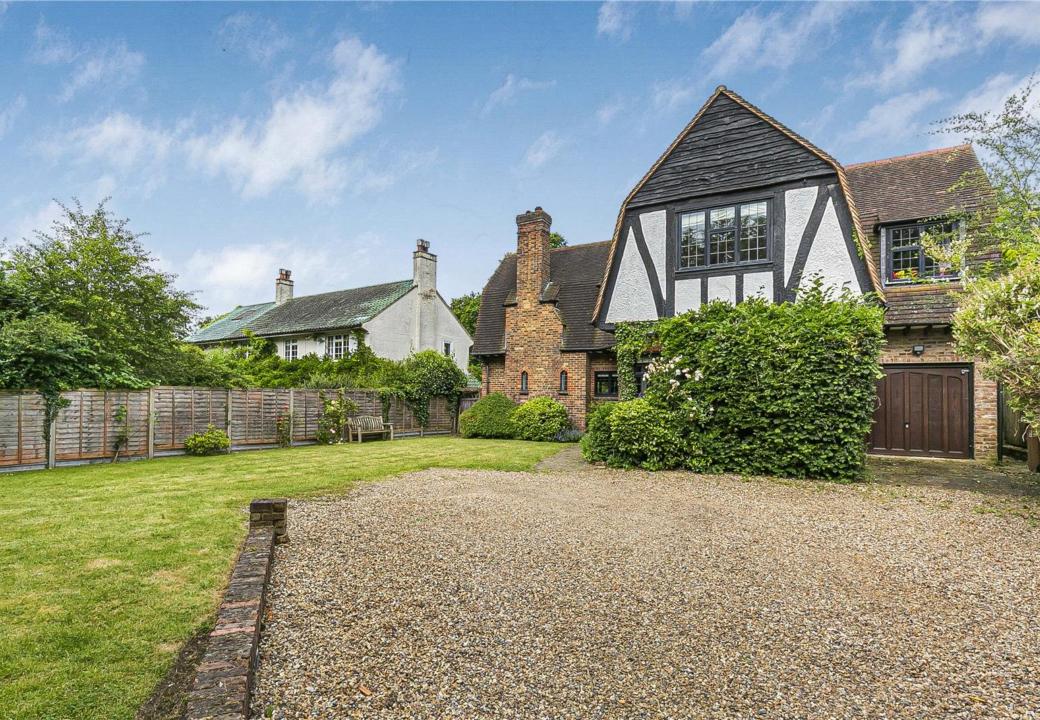

## Kentish Lane, Brookmans Park AL9 6NG

✤ NO ONWARD CHAIN. This wonderful five bedroom detached residence is situated on one of Brookmans Park most sought after locations, offering circa 2578 sq ft of stylish and versatile accommodation arranged over two floors.

♦ Set behind electric security gates the accommodation comprises to the ground floor large reception hallway, four reception rooms, beautiful kitchen with pantry, utility room and a shower room. On the first floor there are five bedrooms, two of which enjoy en-suite facilities and a family bathroom. The mature rear garden measures approx. 120' in length and has a paved seating area to the immediate rear ideal for al fresco dining and outdoor entertaining with the remainder laid mainly to lawn. The frontage provides ample off street parking for several cars and allows access to the garage.