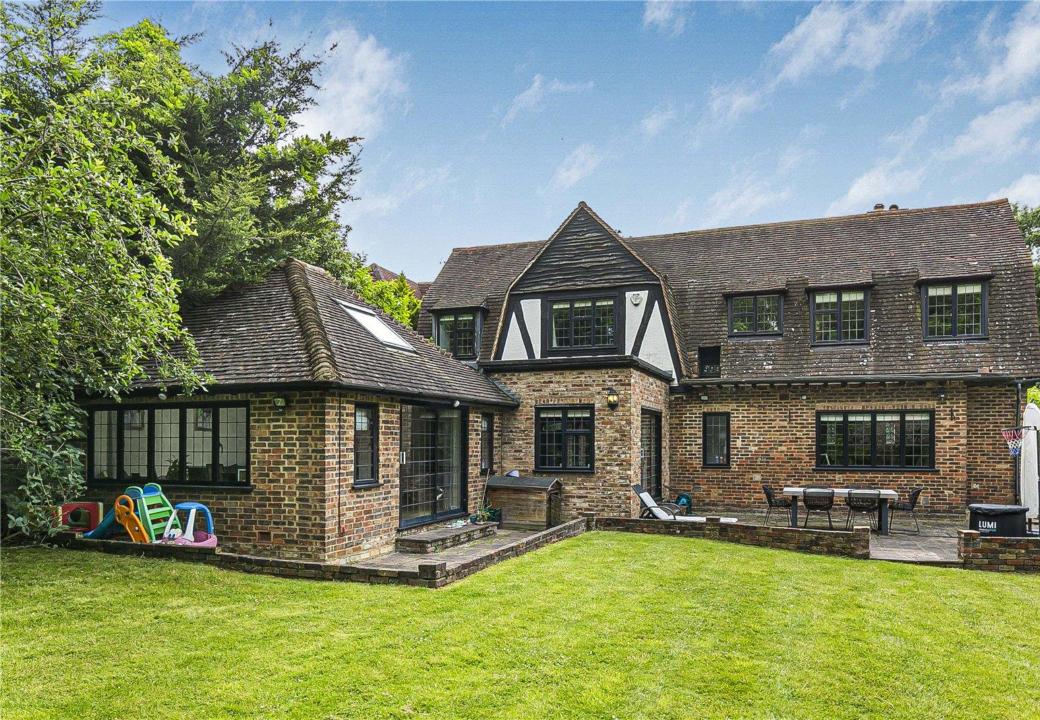

## Kentish Lane, Brookmans Park AL9 6NG

✤ NO ONWARD CHAIN. This wonderful five bedroom detached residence is situated on one of Brookmans Park most sought after locations, offering circa 2578 sq ft of stylish and versatile accommodation arranged over two floors.

♦ Set behind electric security gates the accommodation comprises to the ground floor large reception hallway, four reception rooms, beautiful kitchen with pantry, utility room and a shower room. On the first floor there are five bedrooms, two of which enjoy en-suite facilities and a family bathroom. The mature rear garden measures approx. 120' in length and has a paved seating area to the immediate rear ideal for al fresco dining and outdoor entertaining with the remainder laid mainly to lawn. The frontage provides ample off street parking for several cars and allows access to the garage.