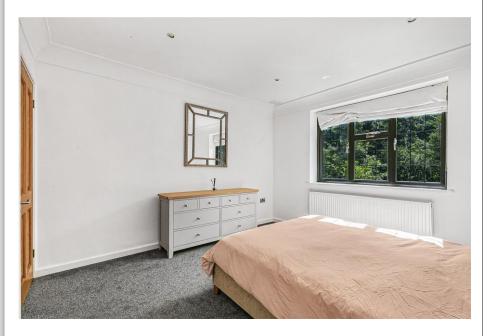

♦ Set behind electric security gates the accommodation comprises to the ground floor large reception hallway, four reception rooms, beautiful kitchen with pantry, utility room and a shower room. On the first floor there are five bedrooms, two of which enjoy en-suite facilities and a family bathroom. The mature rear garden measures approx. 120' in length and has a paved seating area to the immediate rear ideal for al fresco dining and outdoor entertaining with the remainder laid mainly to lawn. The frontage provides ample off street parking for several cars and allows access to the garage.