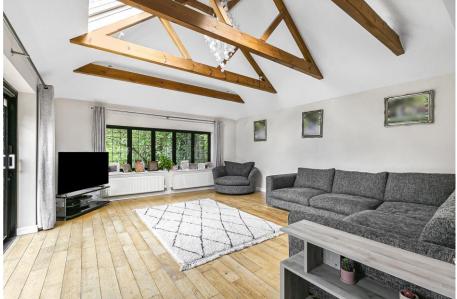

♦ Set behind electric security gates the accommodation comprises to the ground floor large reception hallway, four reception rooms, beautiful kitchen with pantry, utility room and a shower room. On the first floor there are five bedrooms, two of which enjoy en-suite facilities and a family bathroom. The mature rear garden measures approx. 120' in length and has a paved seating area to the immediate rear ideal for al fresco dining and outdoor entertaining with the remainder laid mainly to lawn. The frontage provides ample off street parking for several cars and allows access to the garage.