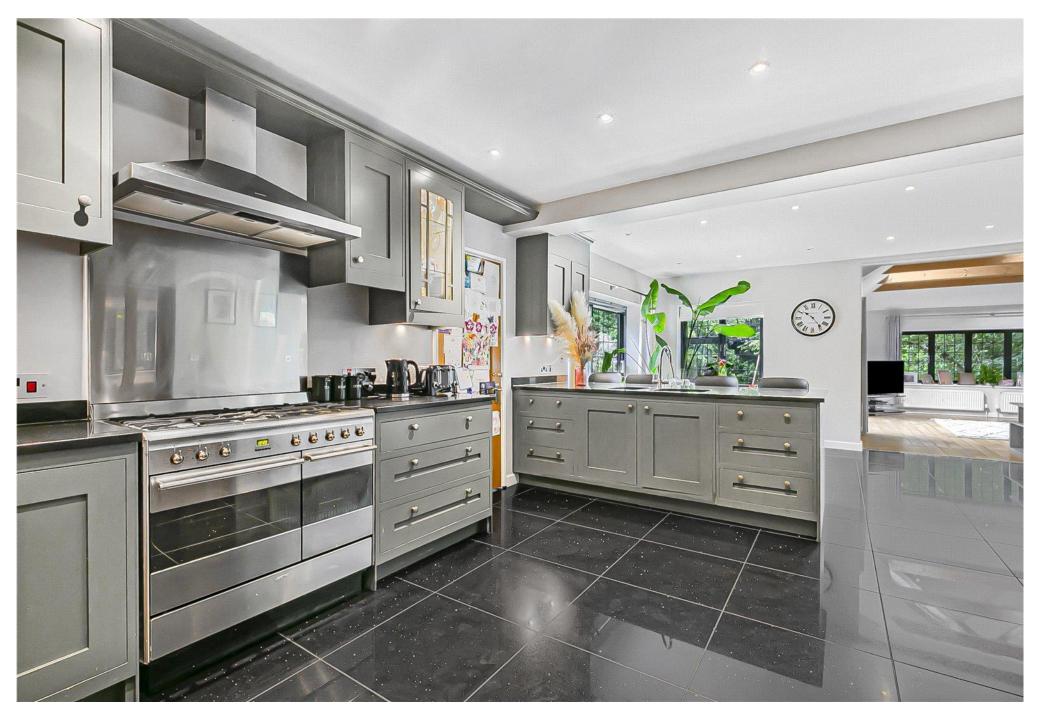

♦ Set behind electric security gates the accommodation comprises to the ground floor large reception hallway, four reception rooms, beautiful kitchen with pantry, utility room and a shower room. On the first floor there are five bedrooms, two of which enjoy en-suite facilities and a family bathroom. The mature rear garden measures approx. 120' in length and has a paved seating area to the immediate rear ideal for al fresco dining and outdoor entertaining with the remainder laid mainly to lawn. The frontage provides ample off street parking for several cars and allows access to the garage.