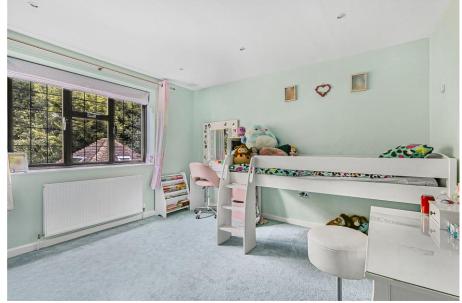

♦ Set behind electric security gates the accommodation comprises to the ground floor large reception hallway, four reception rooms, beautiful kitchen with pantry, utility room and a shower room. On the first floor there are five bedrooms, two of which enjoy en-suite facilities and a family bathroom. The mature rear garden measures approx. 120' in length and has a paved seating area to the immediate rear ideal for al fresco dining and outdoor entertaining with the remainder laid mainly to lawn. The frontage provides ample off street parking for several cars and allows access to the garage.