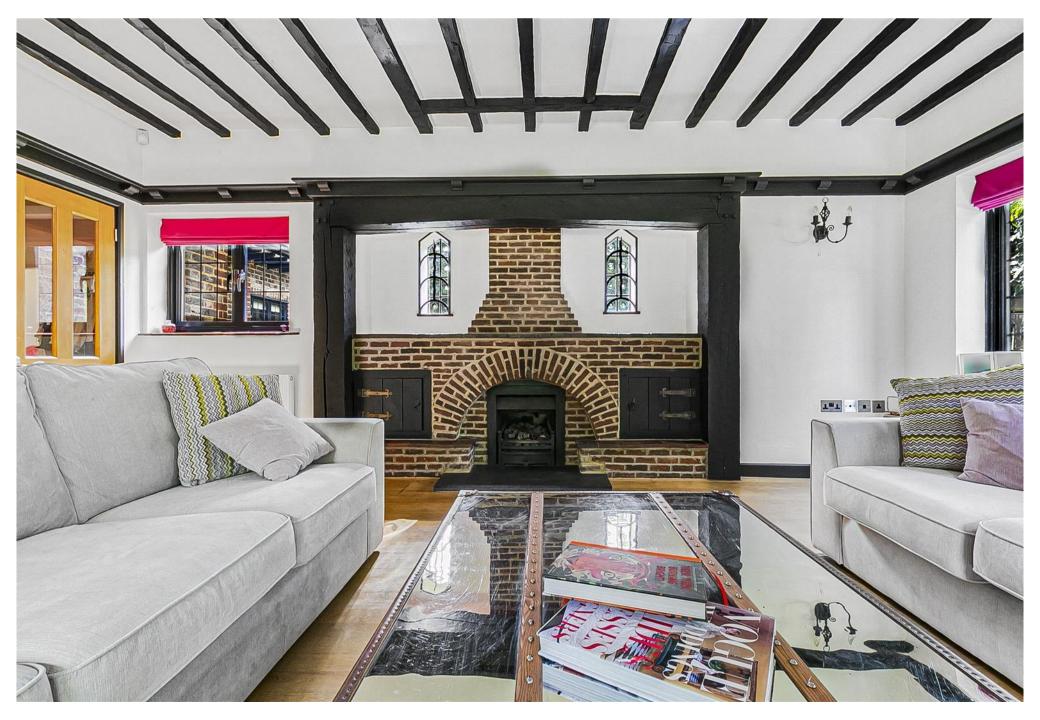

♦ Set behind electric security gates the accommodation comprises to the ground floor large reception hallway, four reception rooms, beautiful kitchen with pantry, utility room and a shower room. On the first floor there are five bedrooms, two of which enjoy en-suite facilities and a family bathroom. The mature rear garden measures approx. 120' in length and has a paved seating area to the immediate rear ideal for al fresco dining and outdoor entertaining with the remainder laid mainly to lawn. The frontage provides ample off street parking for several cars and allows access to the garage.