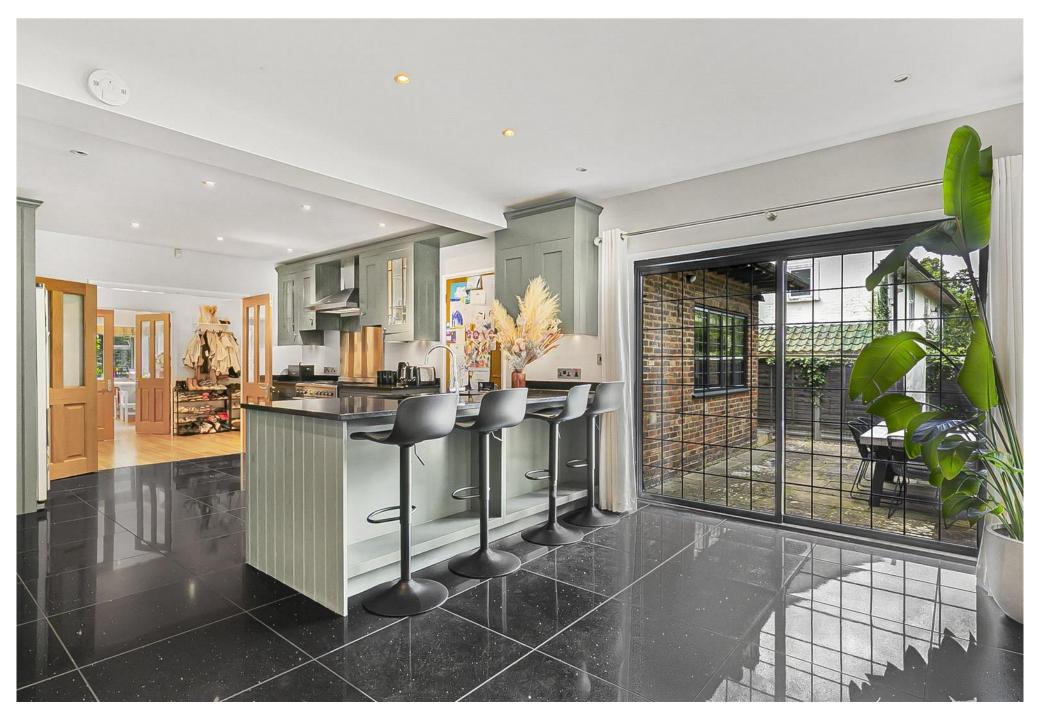

♦ Set behind electric security gates the accommodation comprises to the ground floor large reception hallway, four reception rooms, beautiful kitchen with pantry, utility room and a shower room. On the first floor there are five bedrooms, two of which enjoy en-suite facilities and a family bathroom. The mature rear garden measures approx. 120' in length and has a paved seating area to the immediate rear ideal for al fresco dining and outdoor entertaining with the remainder laid mainly to lawn. The frontage provides ample off street parking for several cars and allows access to the garage.