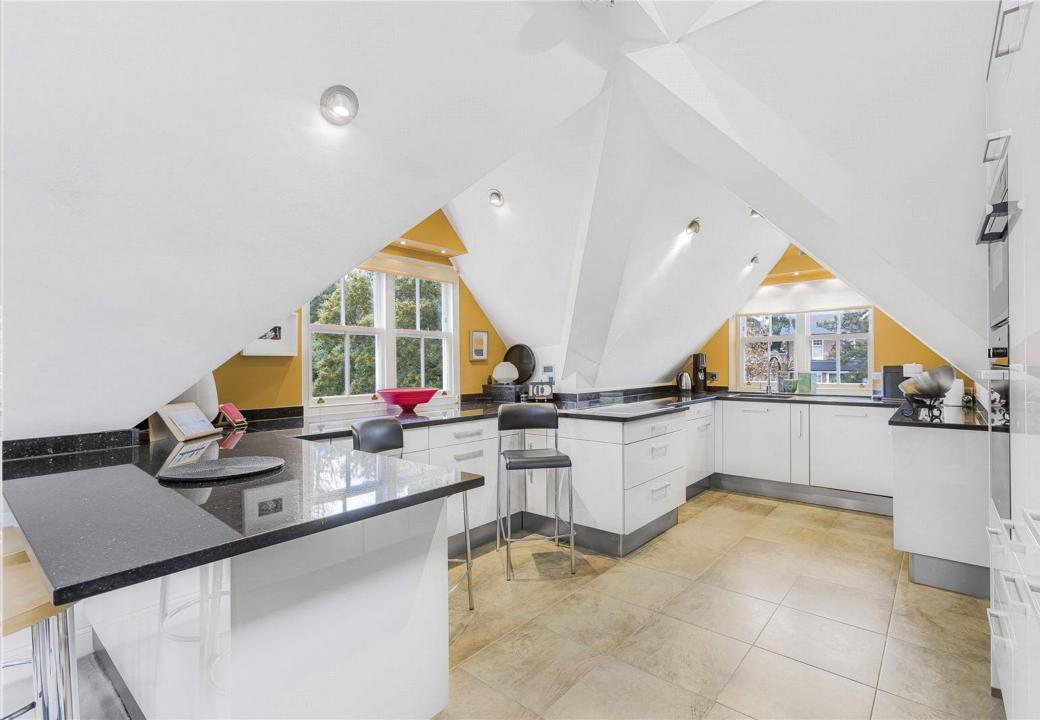

As you enter the property the hallway leads to a bright and spacious open plan super room with double heigh ceiling and quadruple aspect windows providing lots of light. The modern fitted kitchen has a range of high gloss units with granite works tops and a range of 'Miele' integrated appliances. To the rear of the room is a balcony. The primary suite is positioned to the rear of the hallway and has a range of bespoke built in wardrobes and a luxurious ensuite bathroom. The guest suite is also a lovely sized double bedroom. To complete the accommodation on this floor there is a guest shower room with a double shower and a separate WC and vanity unit.