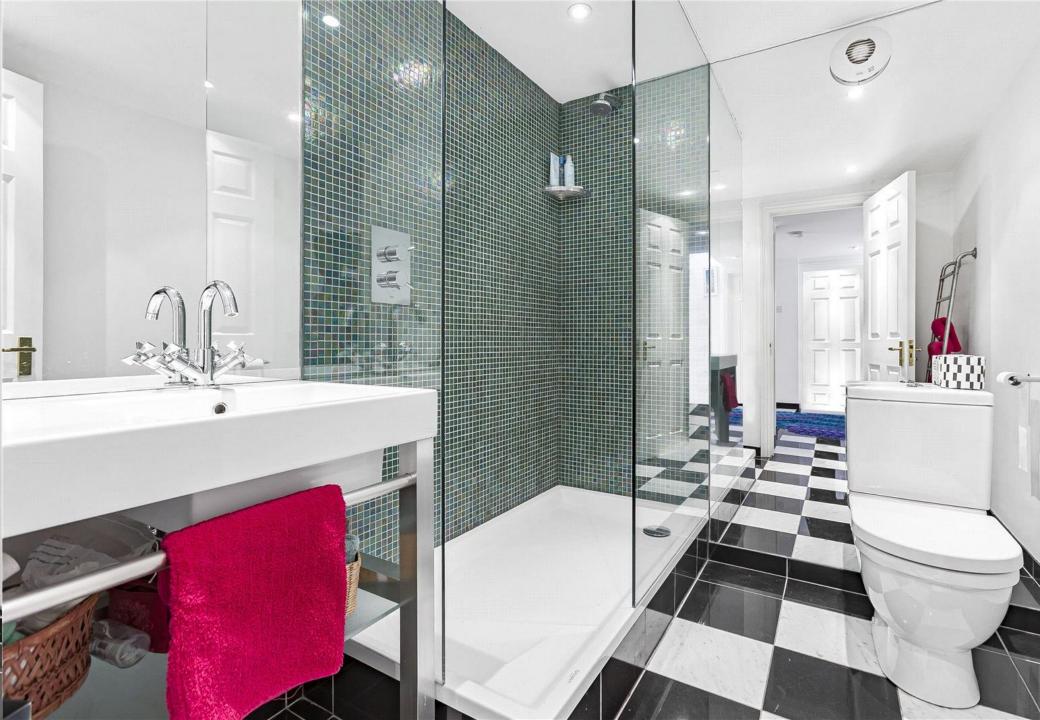

As you enter the property the hallway leads to a bright and spacious open plan super room with double heigh ceiling and quadruple aspect windows providing lots of light. The modern fitted kitchen has a range of high gloss units with granite works tops and a range of 'Miele' integrated appliances. To the rear of the room is a balcony. The primary suite is positioned to the rear of the hallway and has a range of bespoke built in wardrobes and a luxurious ensuite bathroom. The guest suite is also a lovely sized double bedroom. To complete the accommodation on this floor there is a guest shower room with a double shower and a separate WC and vanity unit.