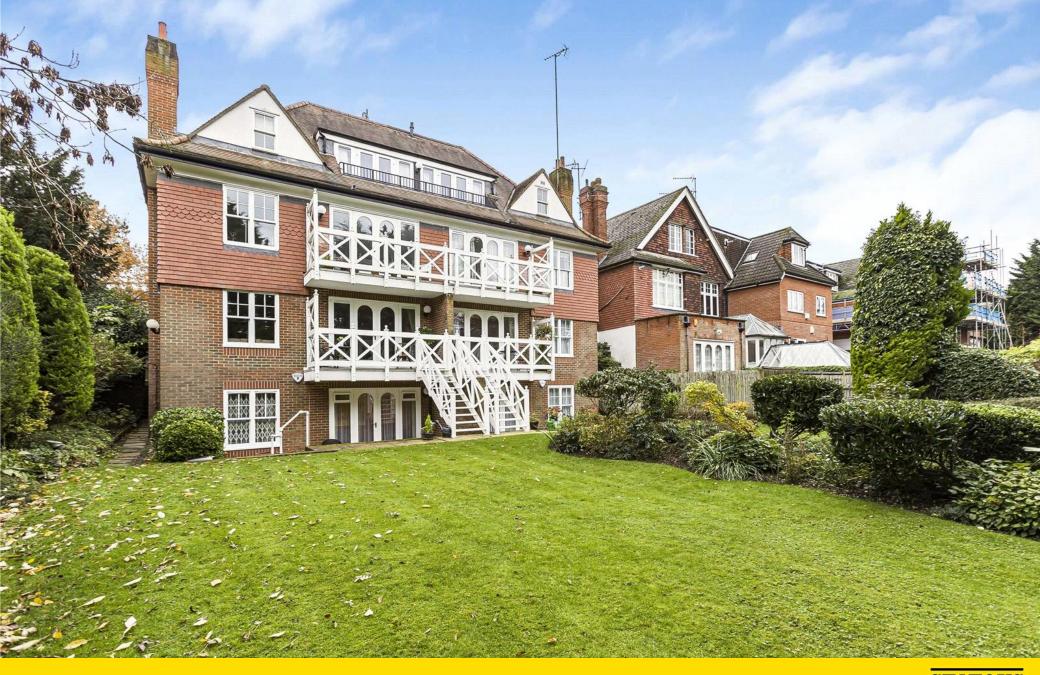

## Hambledon Court Crescent East, Hadley Wood, Hertfordshire, EN4 0EY

## **Hambledon Court**

This spacious 3-bedroom Duplex Penthouse Apartment is in the very heart of Hadley Wood. The property is laden with character and modern design and offers off street parking, generous room sizes and two forms of outside space including a roof terrace and a separate balcony.

Stairs from the hallway lead you to the first floor that comprises of a further guest shower room and a further bedroom / study which leads to the private and secluded roof terrace.

The property also has lift and private allocated parking to the front of the property.