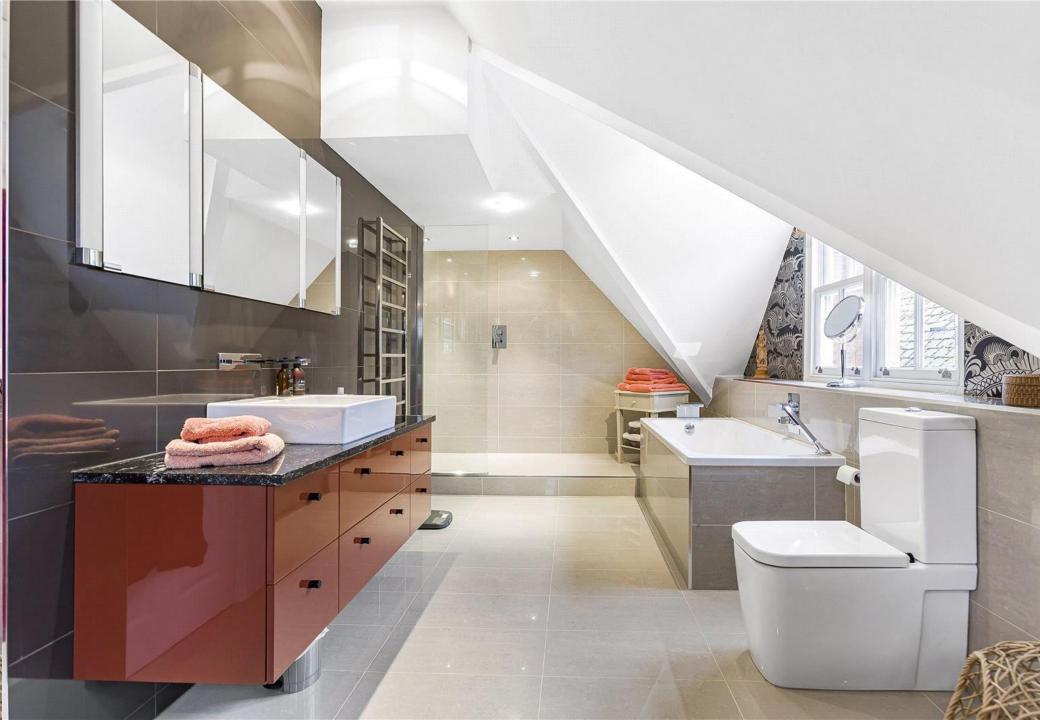

As you enter the property the hallway leads to a bright and spacious open plan super room with double heigh ceiling and quadruple aspect windows providing lots of light. The modern fitted kitchen has a range of high gloss units with granite works tops and a range of 'Miele' integrated appliances. To the rear of the room is a balcony. The primary suite is positioned to the rear of the hallway and has a range of bespoke built in wardrobes and a luxurious ensuite bathroom. The guest suite is also a lovely sized double bedroom. To complete the accommodation on this floor there is a guest shower room with a double shower and a separate WC and vanity unit.