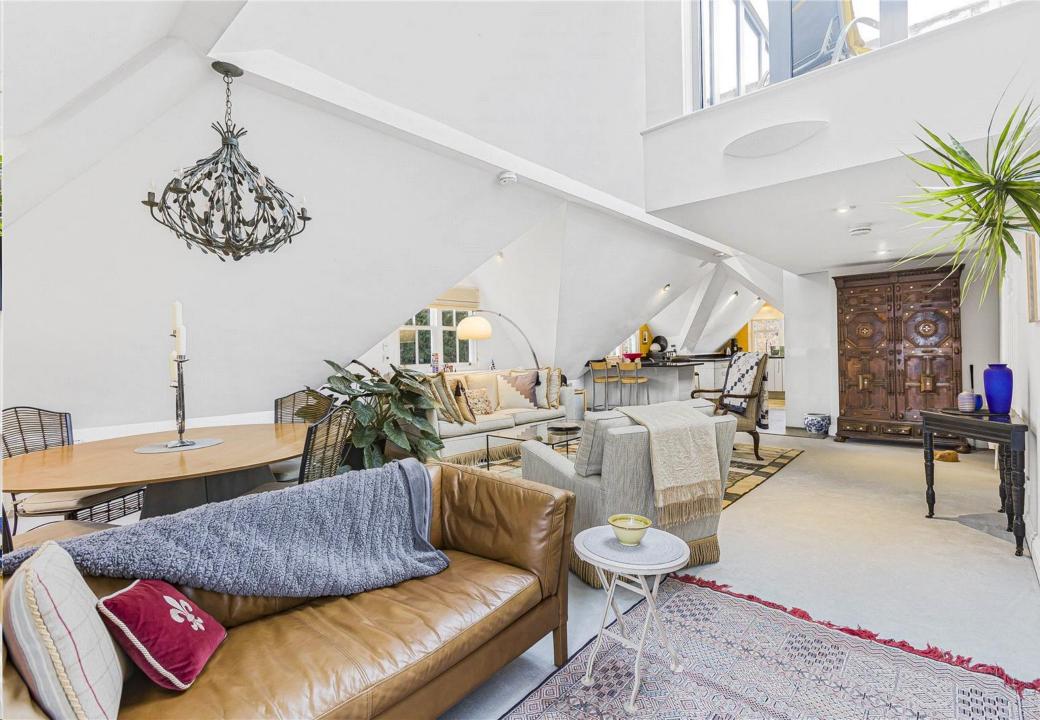

As you enter the property the hallway leads to a bright and spacious open plan super room with double heigh ceiling and quadruple aspect windows providing lots of light. The modern fitted kitchen has a range of high gloss units with granite works tops and a range of 'Miele' integrated appliances. To the rear of the room is a balcony. The primary suite is positioned to the rear of the hallway and has a range of bespoke built in wardrobes and a luxurious ensuite bathroom. The guest suite is also a lovely sized double bedroom. To complete the accommodation on this floor there is a guest shower room with a double shower and a separate WC and vanity unit.