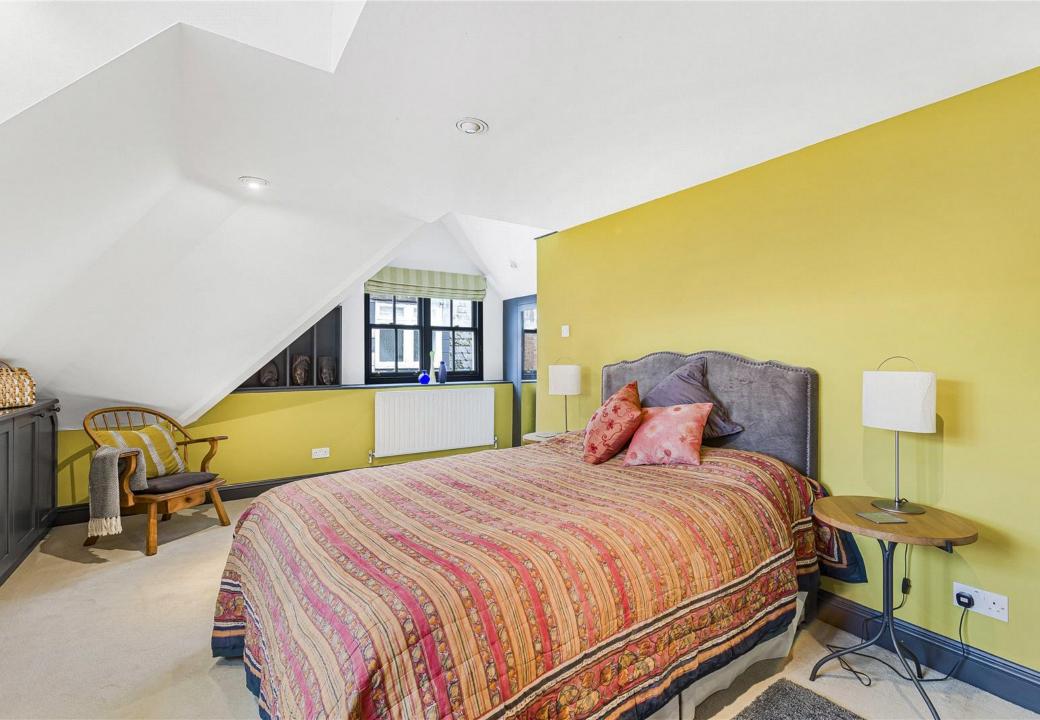

As you enter the property the hallway leads to a bright and spacious open plan super room with double heigh ceiling and quadruple aspect windows providing lots of light. The modern fitted kitchen has a range of high gloss units with granite works tops and a range of 'Miele' integrated appliances. To the rear of the room is a balcony. The primary suite is positioned to the rear of the hallway and has a range of bespoke built in wardrobes and a luxurious ensuite bathroom. The guest suite is also a lovely sized double bedroom. To complete the accommodation on this floor there is a guest shower room with a double shower and a separate WC and vanity unit.

Stairs from the hallway lead you to the first floor that comprises of a further guest shower room and a further bedroom / study which leads to the private and secluded roof terrace.

The property also has lift and private allocated parking to the front of the property.