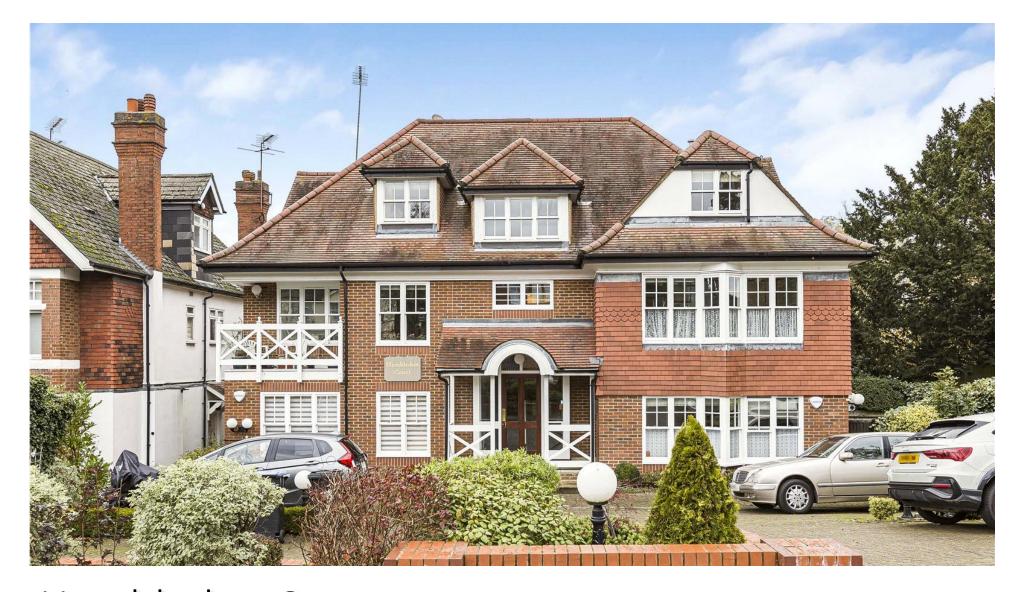

## Hambledon Court Crescent East, Hadley Wood, Hertfordshire, EN4 0EY

## **Hambledon Court**

This spacious 3-bedroom Duplex Penthouse Apartment is in the very heart of Hadley Wood. The property is laden with character and modern design and offers off street parking, generous room sizes and two forms of outside space including a roof terrace and a separate balcony.