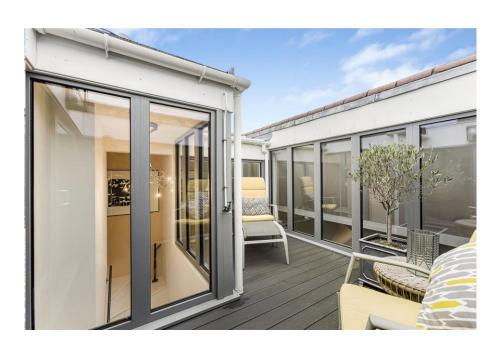

## **Hambledon Court**

This spacious 3-bedroom Duplex Penthouse Apartment is in the very heart of Hadley Wood. The property is laden with character and modern design and offers off street parking, generous room sizes and two forms of outside space including a roof terrace and a separate balcony.

Stairs from the hallway lead you to the first floor that comprises of a further guest shower room and a further bedroom / study which leads to the private and secluded roof terrace.

The property also has lift and private allocated parking to the front of the property.