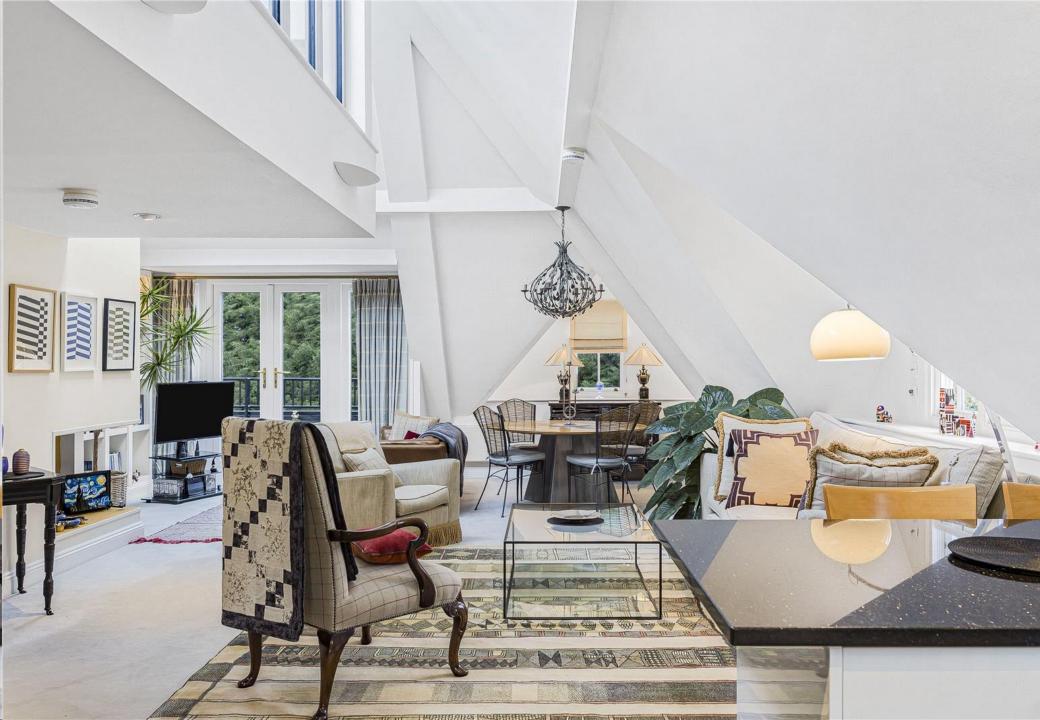

As you enter the property the hallway leads to a bright and spacious open plan super room with double heigh ceiling and quadruple aspect windows providing lots of light. The modern fitted kitchen has a range of high gloss units with granite works tops and a range of 'Miele' integrated appliances. To the rear of the room is a balcony. The primary suite is positioned to the rear of the hallway and has a range of bespoke built in wardrobes and a luxurious ensuite bathroom. The guest suite is also a lovely sized double bedroom. To complete the accommodation on this floor there is a guest shower room with a double shower and a separate WC and vanity unit.