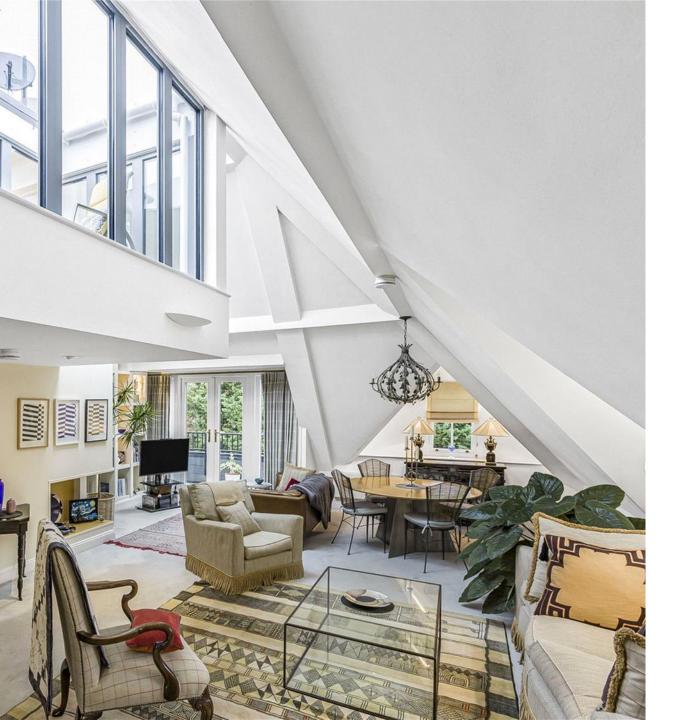

As you enter the property the hallway leads to a bright and spacious open plan super room with double heigh ceiling and quadruple aspect windows providing lots of light. The modern fitted kitchen has a range of high gloss units with granite works tops and a range of 'Miele' integrated appliances. To the rear of the room is a balcony. The primary suite is positioned to the rear of the hallway and has a range of bespoke built in wardrobes and a luxurious ensuite bathroom. The guest suite is also a lovely sized double bedroom. To complete the accommodation on this floor there is a guest shower room with a double shower and a separate WC and vanity unit.