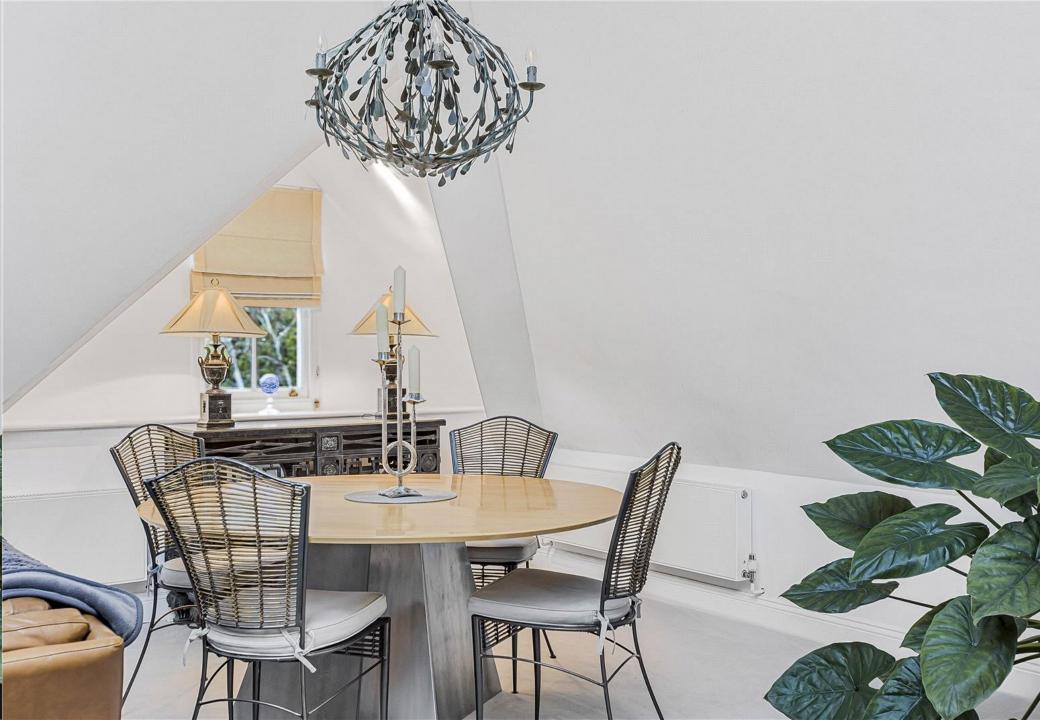

As you enter the property the hallway leads to a bright and spacious open plan super room with double heigh ceiling and quadruple aspect windows providing lots of light. The modern fitted kitchen has a range of high gloss units with granite works tops and a range of 'Miele' integrated appliances. To the rear of the room is a balcony. The primary suite is positioned to the rear of the hallway and has a range of bespoke built in wardrobes and a luxurious ensuite bathroom. The guest suite is also a lovely sized double bedroom. To complete the accommodation on this floor there is a guest shower room with a double shower and a separate WC and vanity unit.