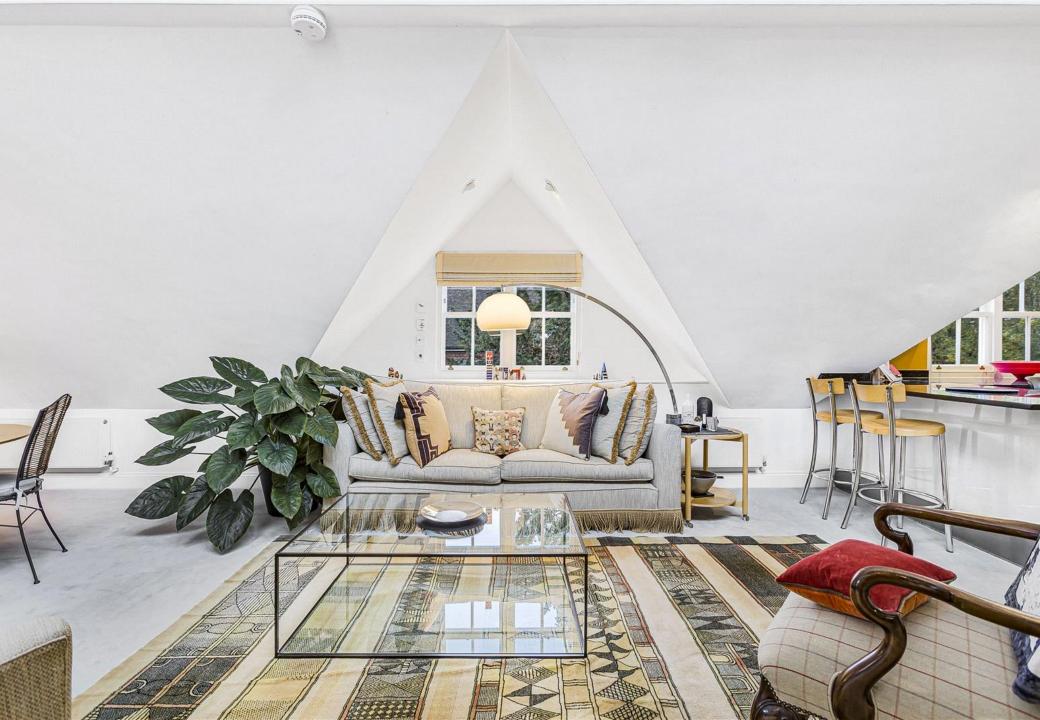

As you enter the property the hallway leads to a bright and spacious open plan super room with double heigh ceiling and quadruple aspect windows providing lots of light. The modern fitted kitchen has a range of high gloss units with granite works tops and a range of 'Miele' integrated appliances. To the rear of the room is a balcony. The primary suite is positioned to the rear of the hallway and has a range of bespoke built in wardrobes and a luxurious ensuite bathroom. The guest suite is also a lovely sized double bedroom. To complete the accommodation on this floor there is a guest shower room with a double shower and a separate WC and vanity unit.