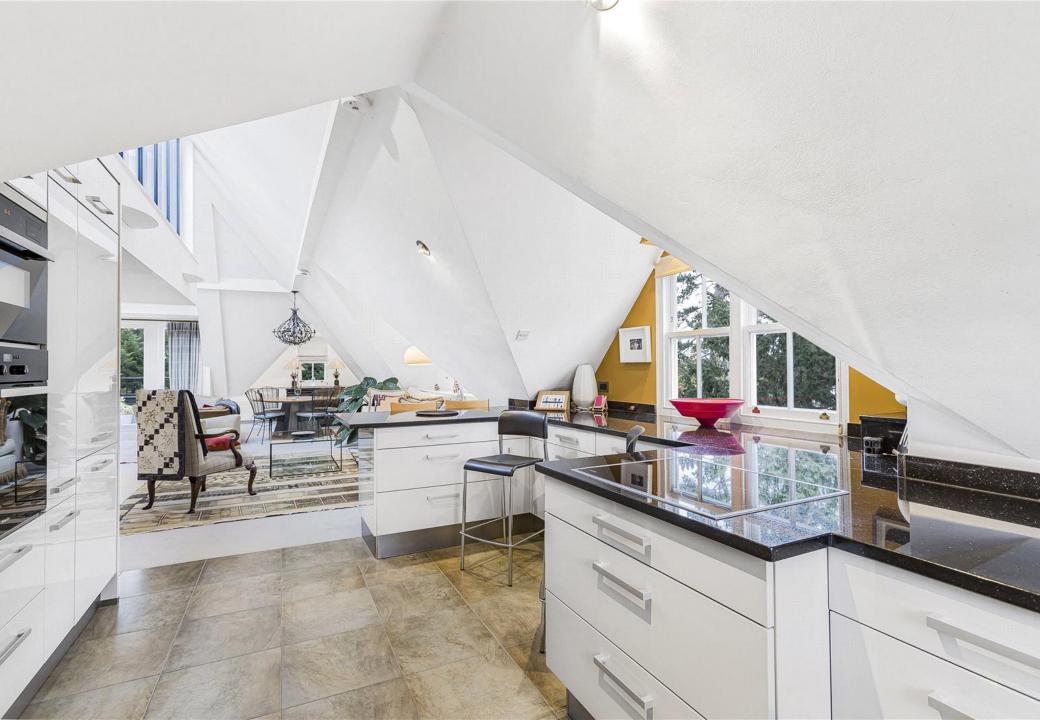

As you enter the property the hallway leads to a bright and spacious open plan super room with double heigh ceiling and quadruple aspect windows providing lots of light. The modern fitted kitchen has a range of high gloss units with granite works tops and a range of 'Miele' integrated appliances. To the rear of the room is a balcony. The primary suite is positioned to the rear of the hallway and has a range of bespoke built in wardrobes and a luxurious ensuite bathroom. The guest suite is also a lovely sized double bedroom. To complete the accommodation on this floor there is a guest shower room with a double shower and a separate WC and vanity unit.