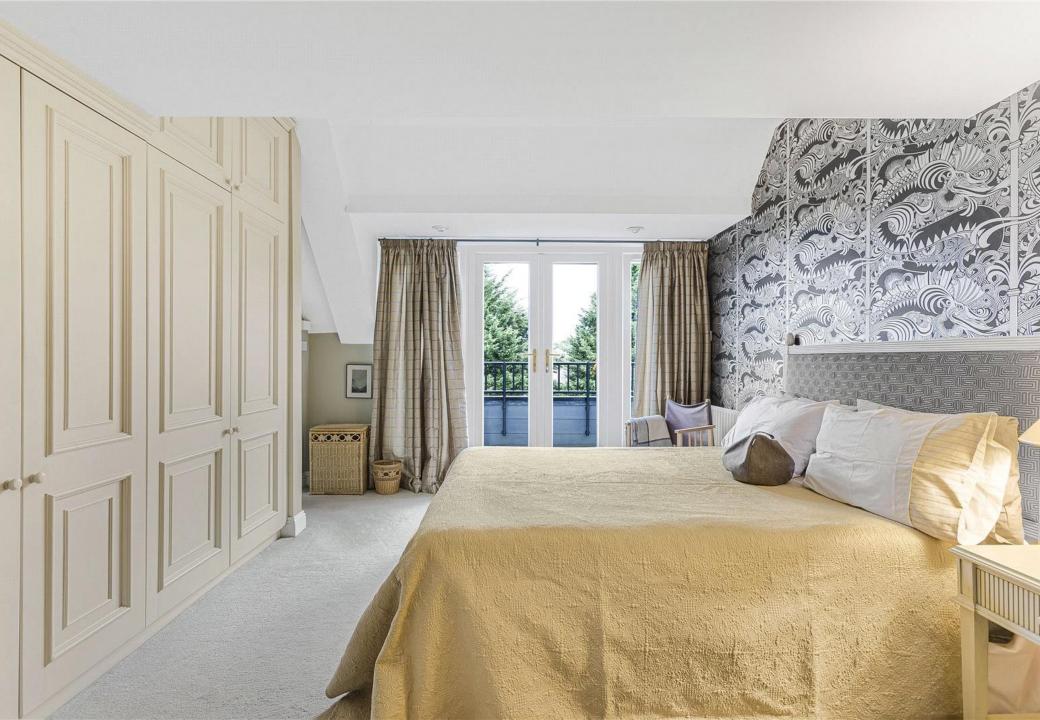

As you enter the property the hallway leads to a bright and spacious open plan super room with double heigh ceiling and quadruple aspect windows providing lots of light. The modern fitted kitchen has a range of high gloss units with granite works tops and a range of 'Miele' integrated appliances. To the rear of the room is a balcony. The primary suite is positioned to the rear of the hallway and has a range of bespoke built in wardrobes and a luxurious ensuite bathroom. The guest suite is also a lovely sized double bedroom. To complete the accommodation on this floor there is a guest shower room with a double shower and a separate WC and vanity unit.