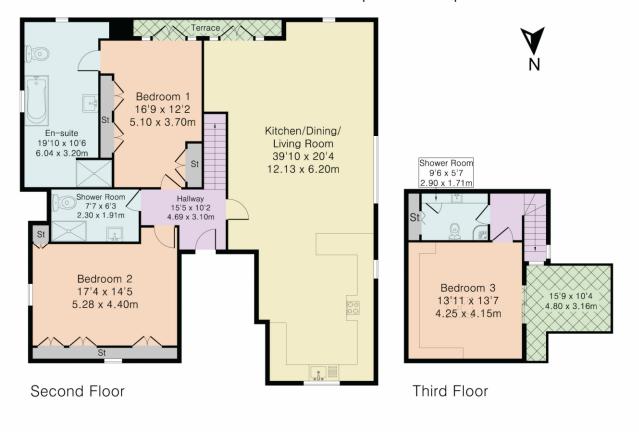

## Approximate Gross Internal Area 1762 sq ft - 163 sq m Second Floor Area 1469 sq ft - 136 sq m Third Floor Area 293 sq ft - 27 sq m

Although Pink Plan Itd ensures the highest level of accuracy, measurements of doors, windows and rooms are approximate and no responsibility is taken for error, omission or misstatement. These plans are for representation purposes only as defined by RICS code of measuring practise. No guarantee is given on total square footage of the property within this plan. The figure icon is for initial guidance only and should not be relied on as a basis of valuation.