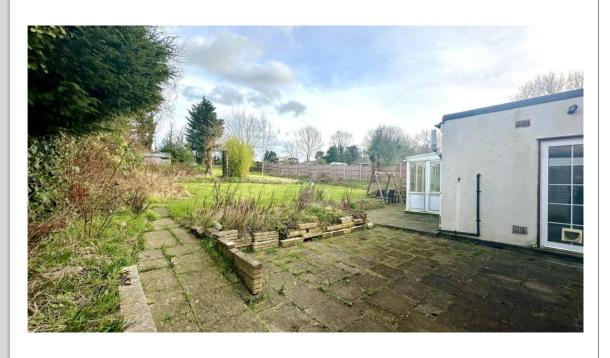

Externally there is a garage, a carriage driveway offering parking for several vehicles and a wonderful mature, rear garden is approximately 155 ft in length.

The property is in need of modernisation but could also be extended or redeveloped to create a lovely family home, subject to the usual planning consents.