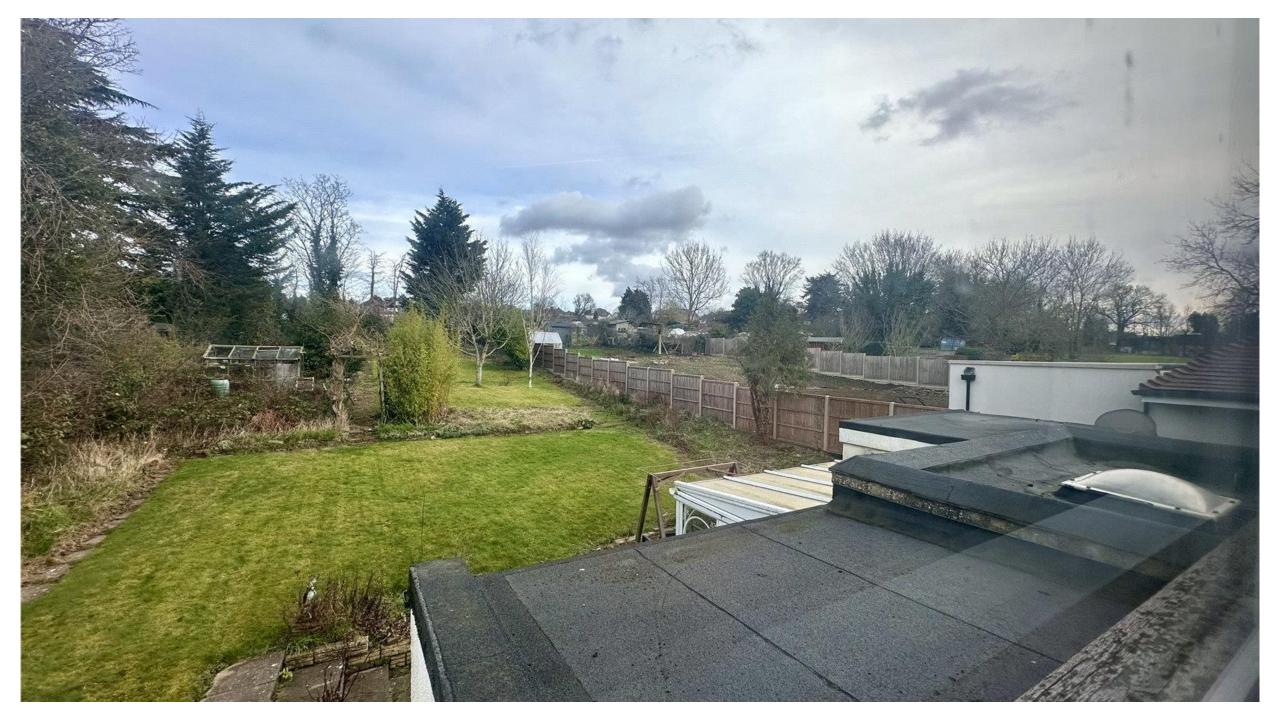

Externally there is a garage, a carriage driveway offering parking for several vehicles and a wonderful mature, rear garden is approximately 155 ft in length.

The property is in need of modernisation but could also be extended or redeveloped to create a lovely family home, subject to the usual planning consents.