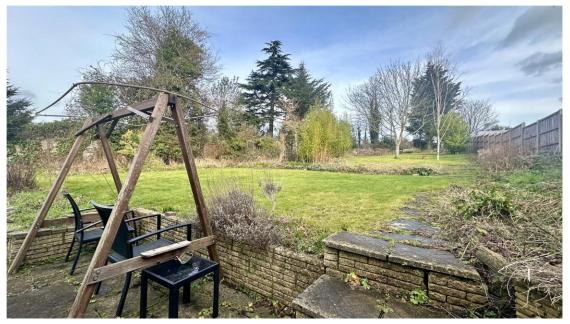

Externally there is a garage, a carriage driveway offering parking for several vehicles and a wonderful mature, rear garden is approximately 155 ft in length.

The property is in need of modernisation but could also be extended or redeveloped to create a lovely family home, subject to the usual planning consents.