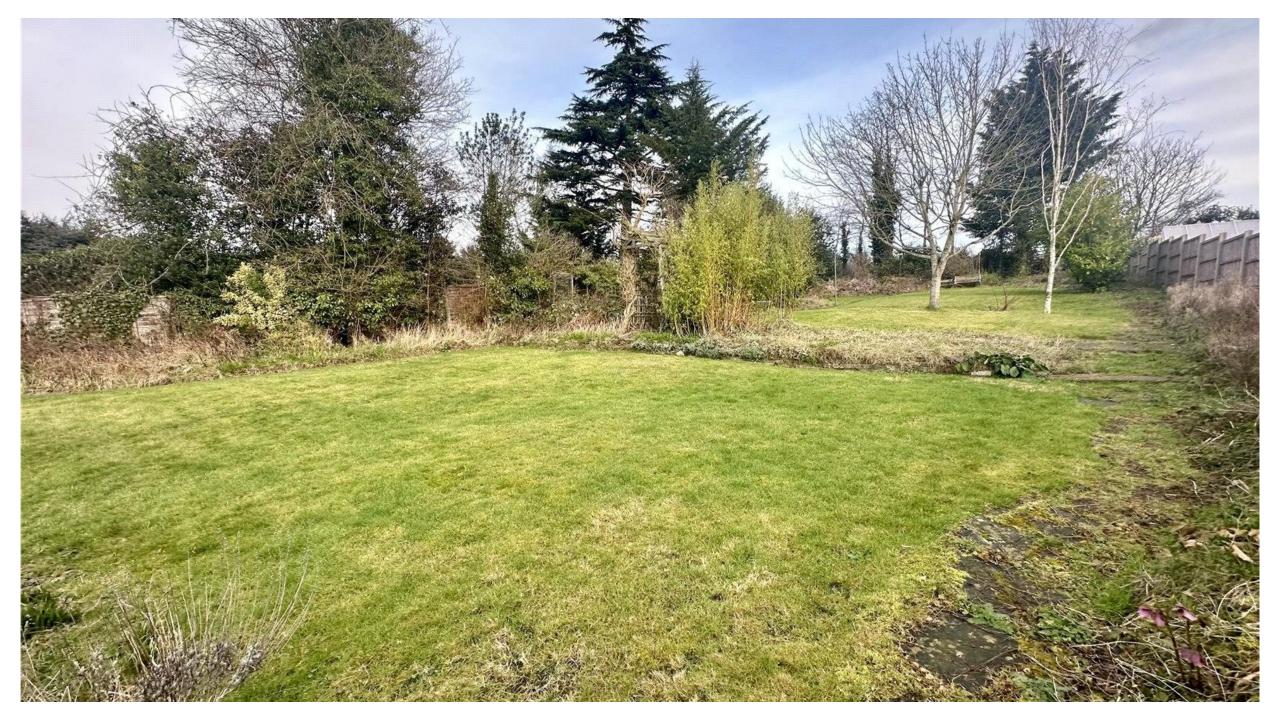

Externally there is a garage, a carriage driveway offering parking for several vehicles and a wonderful mature, rear garden is approximately 155 ft in length.

The property is in need of modernisation but could also be extended or redeveloped to create a lovely family home, subject to the usual planning consents.