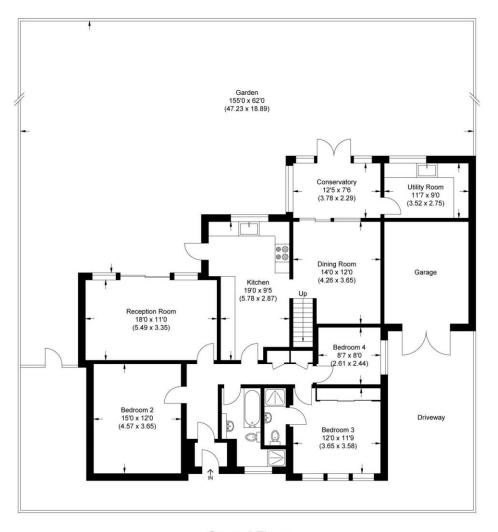

## Park Road, New Barnet, EN4 9QN OIEO £1,000,000

\*\*\* CHAIN FREE \*\*\* Situated in this sought after road and occupying a large plot, we offer for sale this well-proportioned detached bungalow.

The property does require updating and currently comprises an entrance hall, generous living room, kitchen, dining room, 3 ground floor bedrooms, an en suite shower room, family bathroom, utility room and a conservatory. On the first floor there is another double bedroom with own w.c and ample storage.

Externally there is a garage, a carriage driveway offering parking for several vehicles and a wonderful mature, rear garden is approximately 155 ft in length.

The property is in need of modernisation but could also be extended or redeveloped to create a lovely family home, subject to the usual planning consents.

Approximate Gross Internal Area 147.32 sq m / 1585.73 sq ft (Including Garage) Garage Area 15.0 sq m / 161.45 sq ft

Ground Floor

First Floor

Illustration for identification purposes only, measurements are approximate, not to scale.