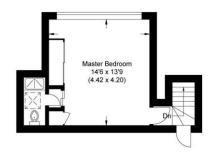

## Park Road, New Barnet, EN4 9QN OIEO £1,000,000

\*\*\* CHAIN FREE \*\*\* Situated in this sought after road and occupying a large plot, we offer for sale this well-proportioned detached bungalow.

The property does require updating and currently comprises an entrance hall, generous living room, kitchen, dining room, 3 ground floor bedrooms, an en suite shower room, family bathroom, utility room and a conservatory. On the first floor there is another double bedroom with own w.c and ample storage.

Approximate Gross Internal Area 147.32 sq m / 1585.73 sq ft (Including Garage) Garage Area 15.0 sq m / 161.45 sq ft

Ground Floor

First Floor

Illustration for identification purposes only, measurements are approximate, not to scale.