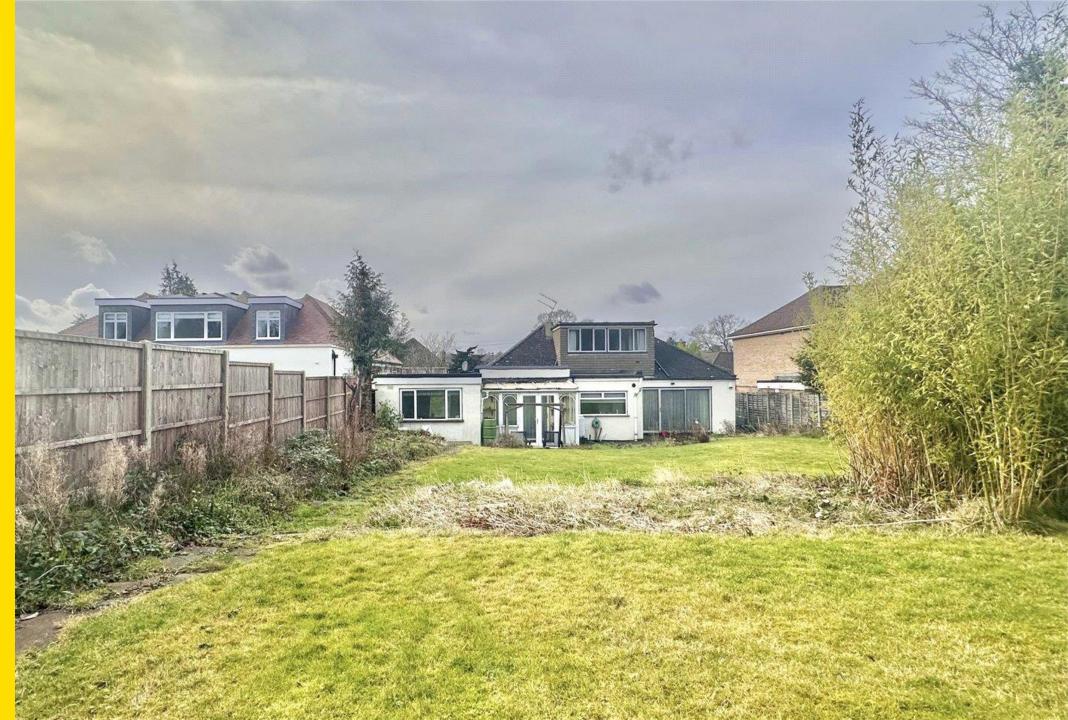

## Park Road, New Barnet, EN4 9QN OIEO £1,000,000

\*\*\* CHAIN FREE \*\*\* Situated in this sought after road and occupying a large plot, we offer for sale this well-proportioned detached bungalow.

The property does require updating and currently comprises an entrance hall, generous living room, kitchen, dining room, 3 ground floor bedrooms, an en suite shower room, family bathroom, utility room and a conservatory. On the first floor there is another double bedroom with own w.c and ample storage.

Externally there is a garage, a carriage driveway offering parking for several vehicles and a wonderful mature, rear garden is approximately 155 ft in length.

The property is in need of modernisation but could also be extended or redeveloped to create a lovely family home, subject to the usual planning consents.