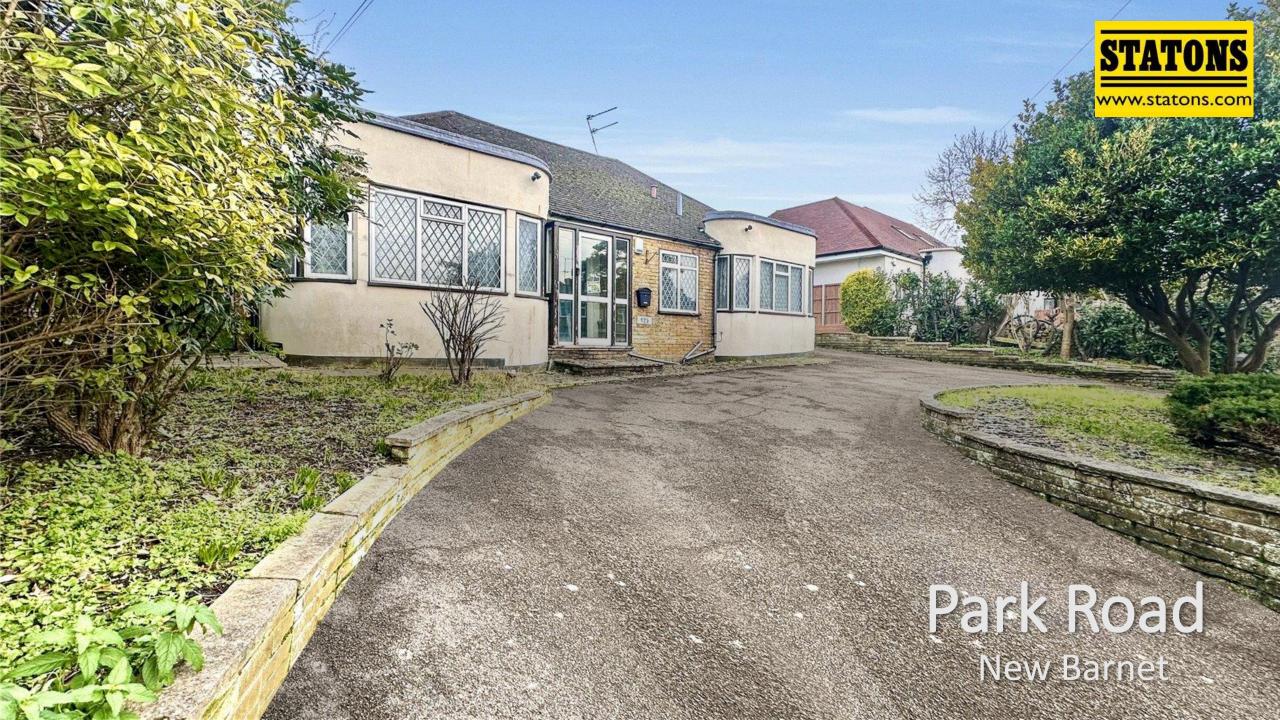

## Park Road, New Barnet, EN4 9QN OIEO £1,000,000

\*\*\* CHAIN FREE \*\*\* Situated in this sought after road and occupying a large plot, we offer for sale this well-proportioned detached bungalow.

The property does require updating and currently comprises an entrance hall, generous living room, kitchen, dining room, 3 ground floor bedrooms, an en suite shower room, family bathroom, utility room and a conservatory. On the first floor there is another double bedroom with own w.c and ample storage.

Externally there is a garage, a carriage driveway offering parking for several vehicles and a wonderful mature, rear garden is approximately 155 ft in length.

The property is in need of modernisation but could also be extended or redeveloped to create a lovely family home, subject to the usual planning consents.