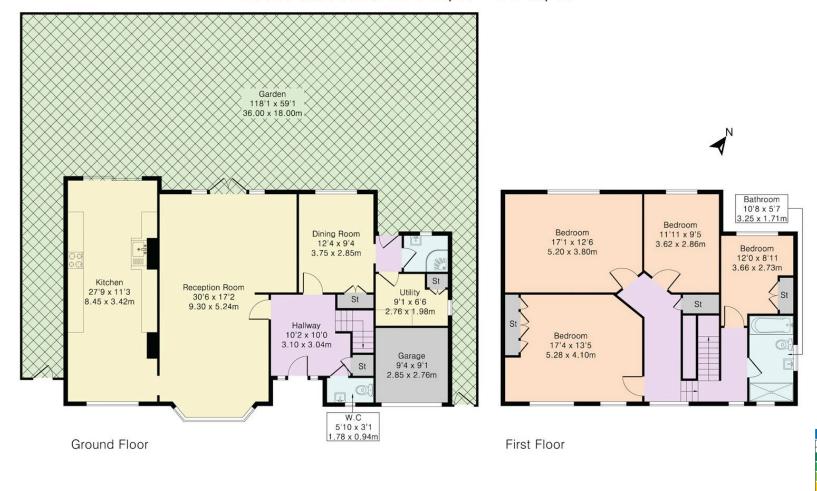

The ground floor boasts a generous reception room with elegant features, a large kitchen, and a separate dining room overlooking the beautiful garden. Upstairs, four well-proportioned bedrooms provide ample space, while off-street parking and an integrated garage add to the home's practicality.

## Approximate Gross Internal Area 2095 sq ft - 195 sq m

Ground Floor Area 1204 sq ft - 112 sq m First Floor Area 891 sq ft - 83 sq m