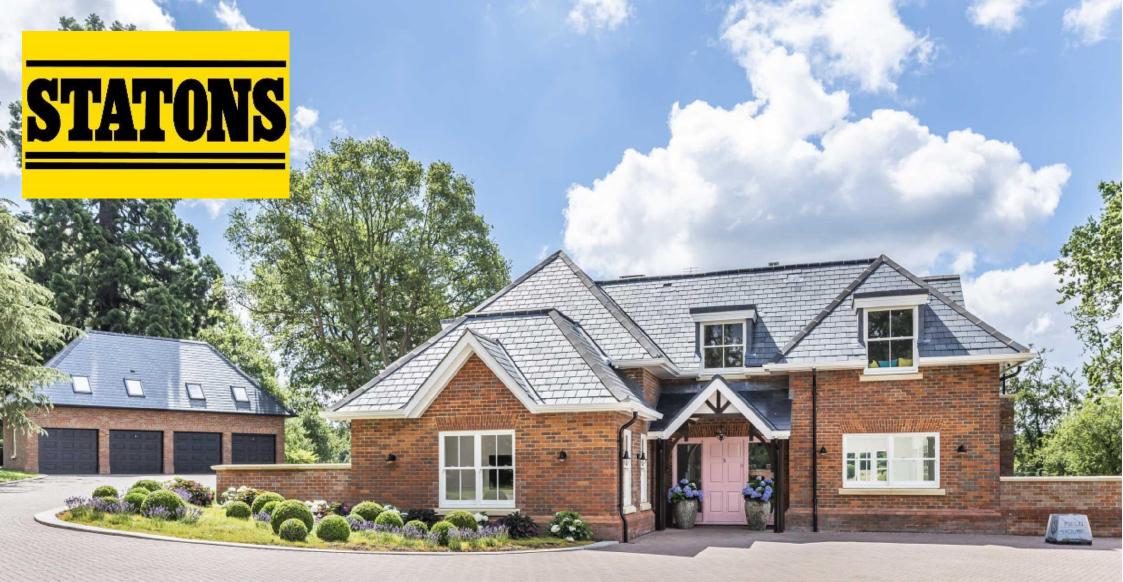

## **Field House**

Leggatts Park, EN6

Field House Leggatts Park Great North Road Potters Bar Hertfordshire Field House at Leggatts Park is one of the most exclusive residential addresses in Hertfordshire. This property has been completely rebuilt and refurbished to an extremely high standard including lower ground floor built with indoor leisure complex and considerable landscaping with access to gardens all round. Field House at Leggatt's Park is one of only five spectacular country homes offering privacy with 50 acres of private idyllic Hertfordshire countryside.

From the main entrance, gatehouse and concierge, Field House is approached via an American redwood tree lined avenue of just under quarter a mile and sits behind its own private electric gates. Field House offers approximately 5,000 sq ft of flexible, well-proportioned living and leisure accommodation. In its own spectacular extensive grounds of approximately 5.19 acres.

Field house is a 4/5 bedroom modern family home comprising of a super room with handmade bespoke kitchen dining and living area with two sets of double doors leading to the landscaped gardens and patio area, A three