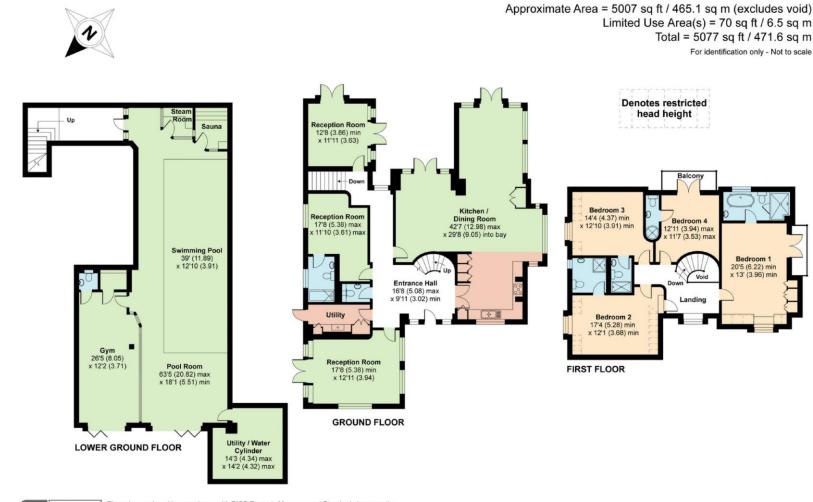

From the main entrance, gatehouse and concierge, Field House is approached via an American redwood tree lined avenue of just under quarter a mile and sits behind its own private electric gates. Field House offers approximately 5,000 sq ft of flexible, well-proportioned living and leisure accommodation. In its own spectacular extensive grounds of approximately 5.19 acres.

## Field House, Leggatts Park, Great North Road, Potters Bar, EN6

RICS

Certified Property Measurer Produced in accordance with RICS Property Measurement Standards incorporating International Property Measurement Standards (IPMS2 Residential). ©n/checom 2020. Produced for Statons. REF: 612834