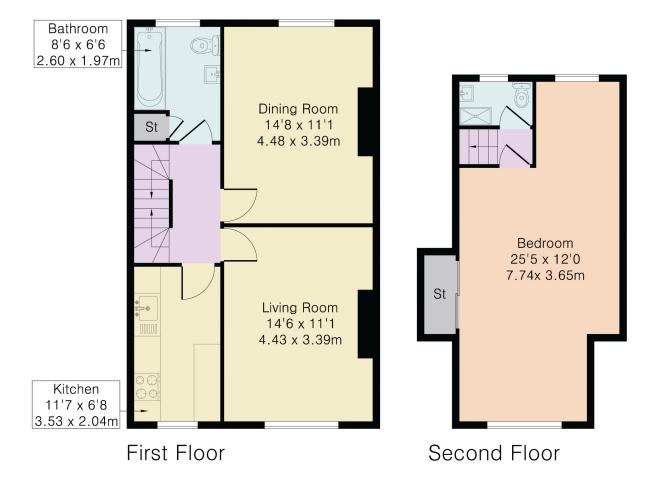

Approximate Gross Internal Area 830 sq ft - 77 sq m First Floor Area 526 sq ft - 49 sq m Second Floor Area 304 sq ft - 28 sq m

DISCLAIMER: In accordance with the 1993 Misrepresentation Act the agent had not tested any apparatus, equipment, fixtures, fittings or services and so, cannot verify they are in working order, or fit for their purpose. Neither has the agent checked the legal documentation to verify the leasehold/freehold status of the property. The buyer is advised to obtain verification from their solicitor or surveyor. Also, photographs are for illustration only and may depict items which are not for sale or included in the sale of the property, All sizes are approximate. All dimensions include wardrobe spaces where applicable.