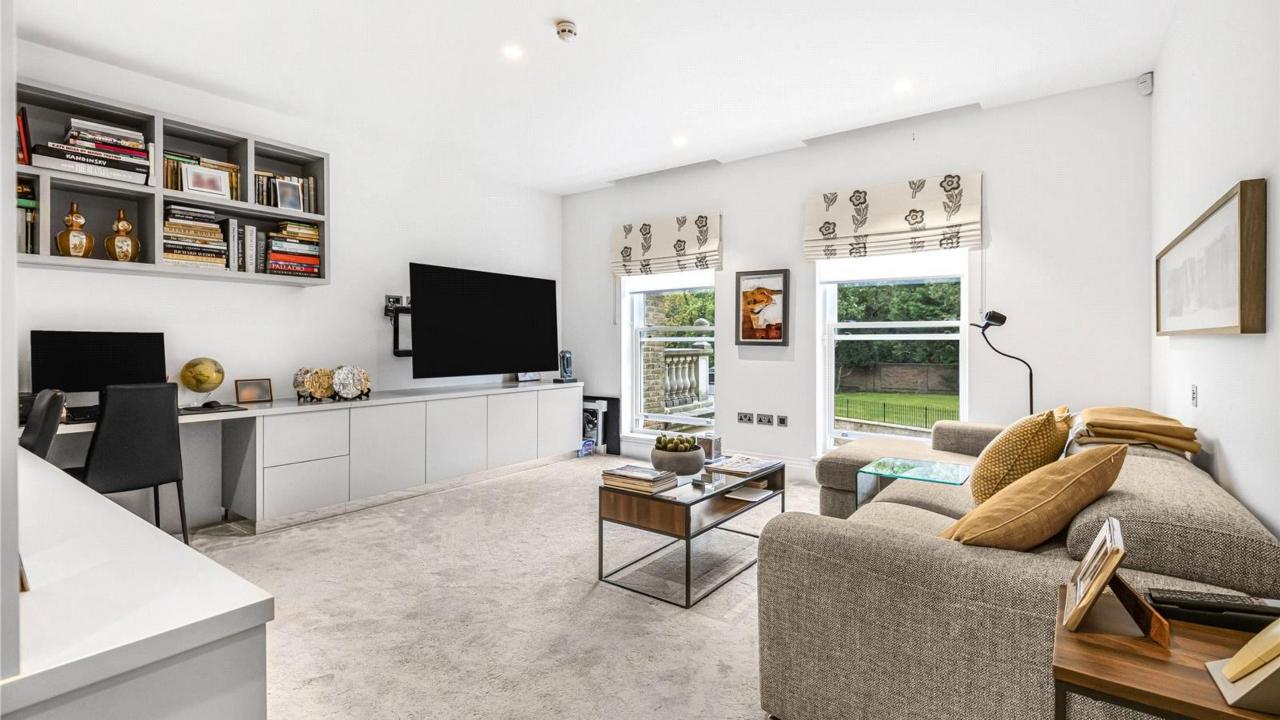

The accommodation comprises of lounge, three magnificent super-sized bedrooms, three hotel style bathrooms, exceptional designer kitchen being fully equipped with Gaggenau/Miele appliances.

Further benefits include underfloor heating, comfort cooling, Rako lighting, alarm system, concierge service, security gated entrance with driveway leading to the underground parking with two allocated parking spaces, a large storage cupboard and access to lift.