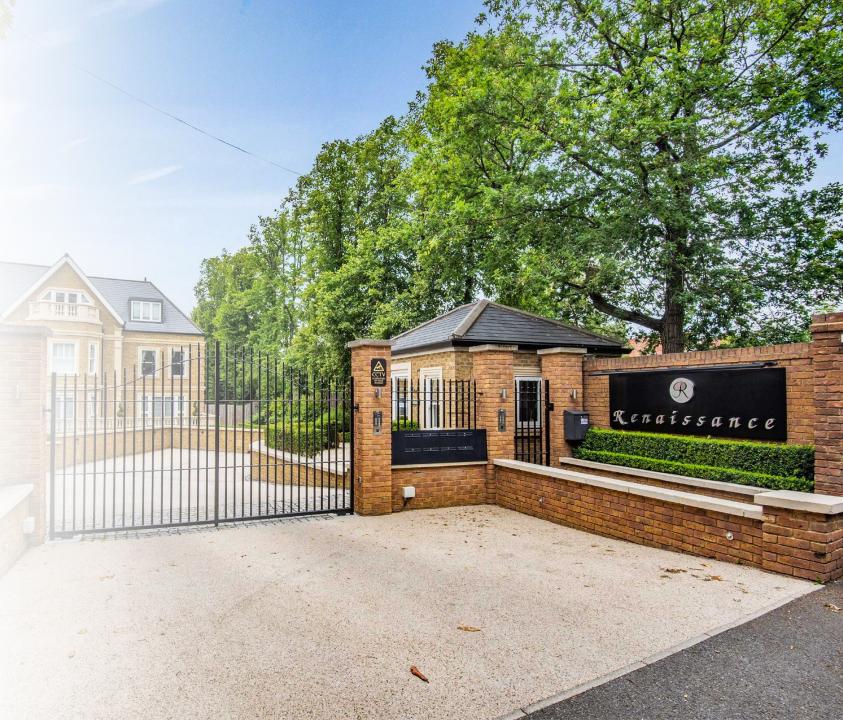

## **Cockfosters Road**

An exceptional and luxurious award winning first floor apartment with fabulous southwest facing terrace.

This outstanding apartment is approximately 2434 sq ft and benefits from an abundance of natural light.

Location: Central London is within 23 minutes. Located equidistant between Hadley Wood station (offering a regular service into Moorgate and Kings Cross stations) and Cockfosters underground stations (Piccadilly line). For travelling by road, the M25 is under 2 miles away which provides great access to all major motorway links and London airports.