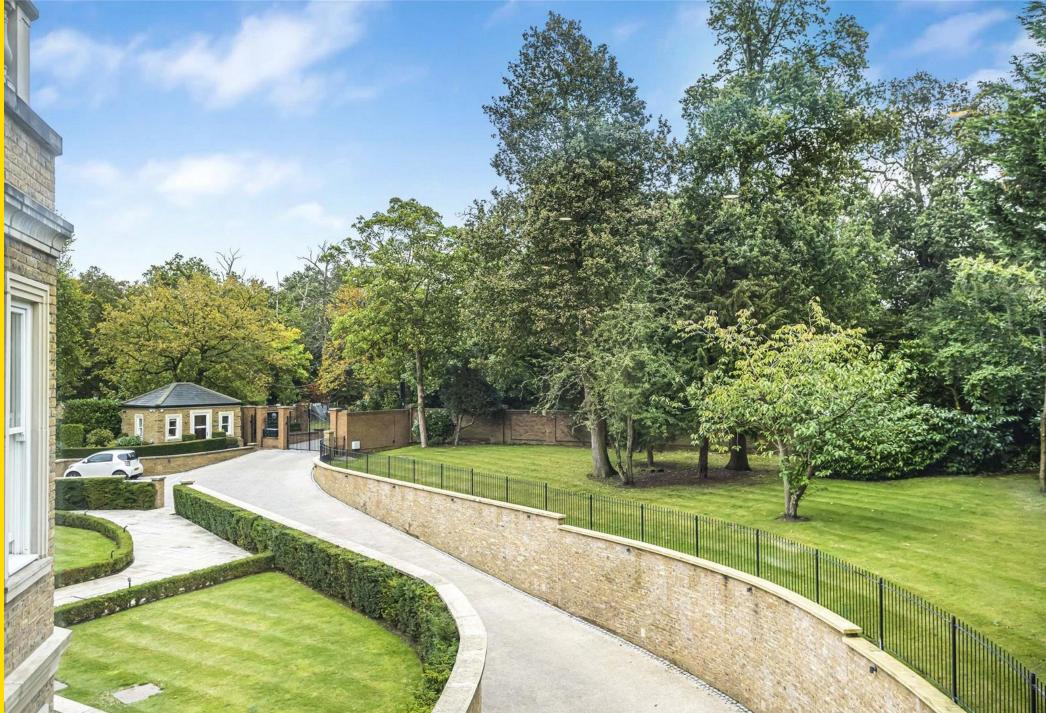

The accommodation comprises of lounge, three magnificent super-sized bedrooms, three hotel style bathrooms, exceptional designer kitchen being fully equipped with Gaggenau/Miele appliances.

Further benefits include underfloor heating, comfort cooling, Rako lighting, alarm system, concierge service, security gated entrance with driveway leading to the underground parking with two allocated parking spaces, a large storage cupboard and access to lift.

Location: Central London is within 23 minutes. Located equidistant between Hadley Wood station (offering a regular service into Moorgate and Kings Cross stations) and Cockfosters underground stations (Piccadilly line). For travelling by road, the M25 is under 2 miles away which provides great access to all major motorway links and London airports.