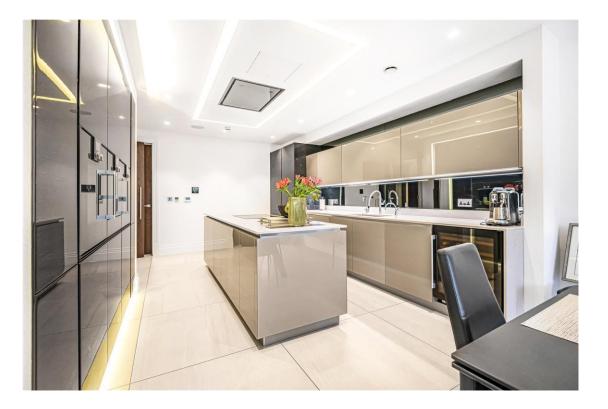

The accommodation comprises of lounge, three magnificent super-sized bedrooms, three hotel style bathrooms, exceptional designer kitchen being fully equipped with Gaggenau/Miele appliances.

Further benefits include underfloor heating, comfort cooling, Rako lighting, alarm system, concierge service, security gated entrance with driveway leading to the underground parking with two allocated parking spaces, a large storage cupboard and access to lift.