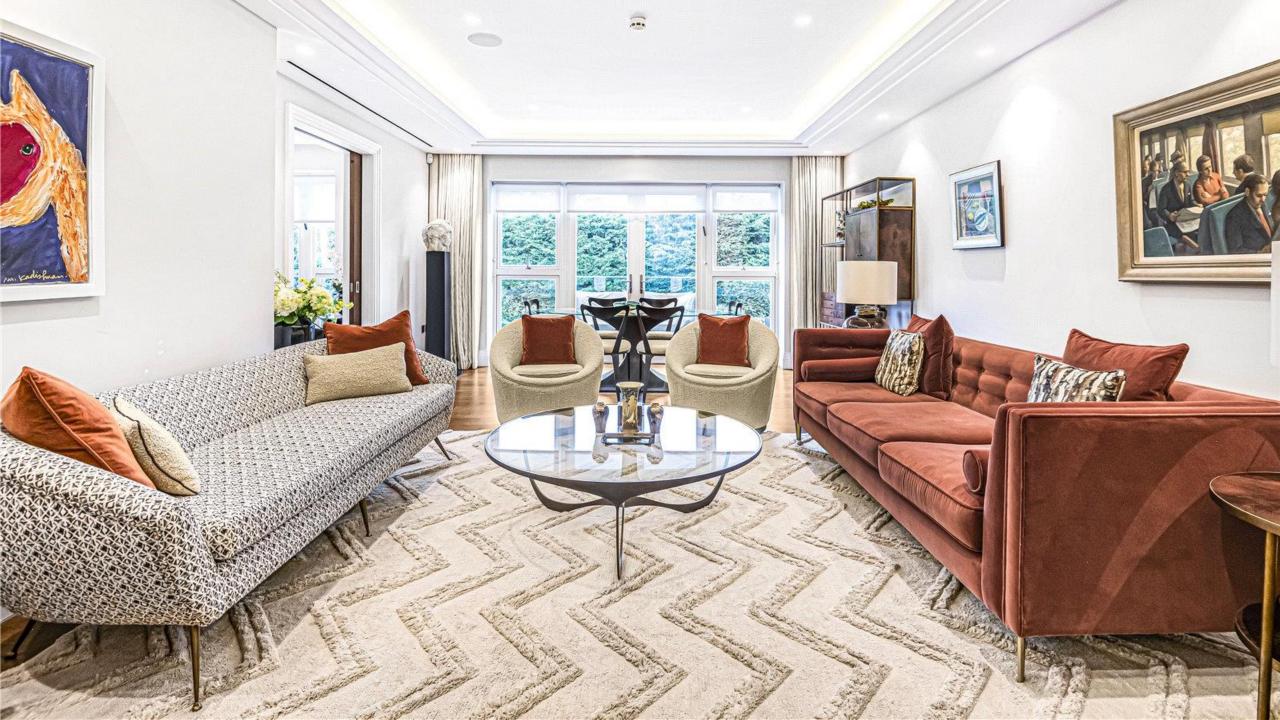

The accommodation comprises of lounge, three magnificent super-sized bedrooms, three hotel style bathrooms, exceptional designer kitchen being fully equipped with Gaggenau/Miele appliances.

Further benefits include underfloor heating, comfort cooling, Rako lighting, alarm system, concierge service, security gated entrance with driveway leading to the underground parking with two allocated parking spaces, a large storage cupboard and access to lift.