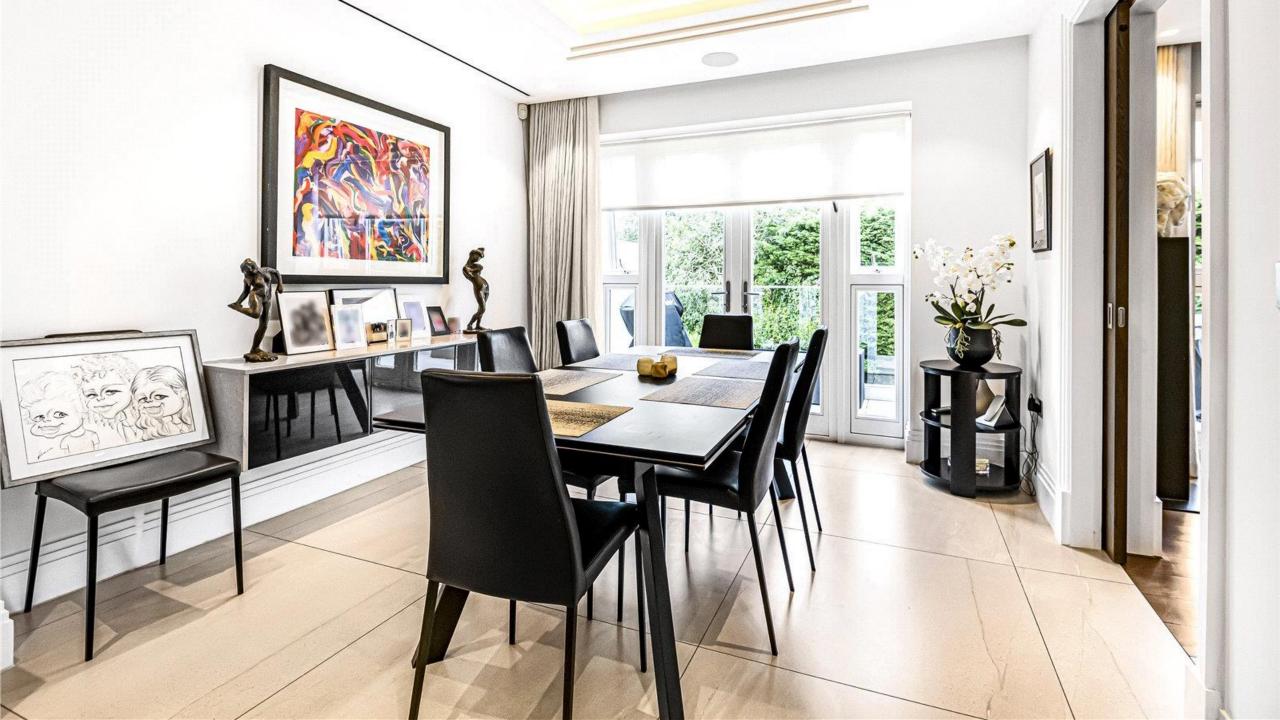

The accommodation comprises of lounge, three magnificent super-sized bedrooms, three hotel style bathrooms, exceptional designer kitchen being fully equipped with Gaggenau/Miele appliances.

Further benefits include underfloor heating, comfort cooling, Rako lighting, alarm system, concierge service, security gated entrance with driveway leading to the underground parking with two allocated parking spaces, a large storage cupboard and access to lift.