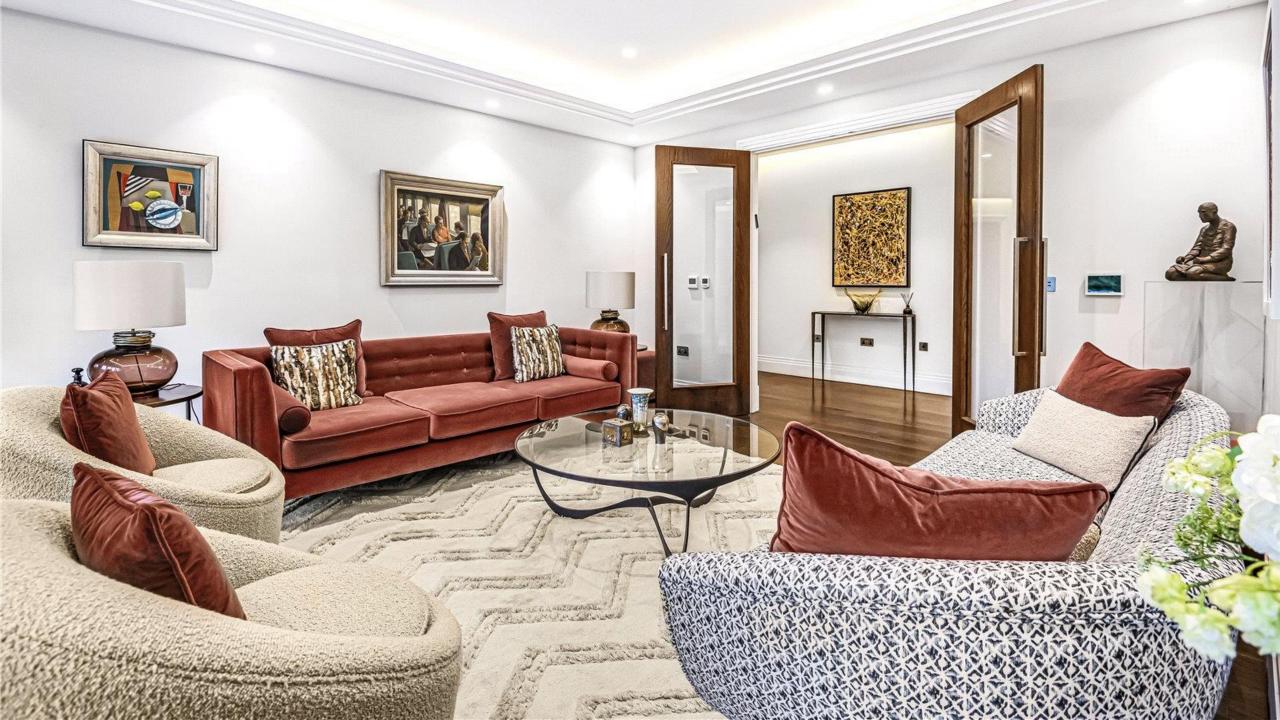

The accommodation comprises of lounge, three magnificent super-sized bedrooms, three hotel style bathrooms, exceptional designer kitchen being fully equipped with Gaggenau/Miele appliances.

Further benefits include underfloor heating, comfort cooling, Rako lighting, alarm system, concierge service, security gated entrance with driveway leading to the underground parking with two allocated parking spaces, a large storage cupboard and access to lift.