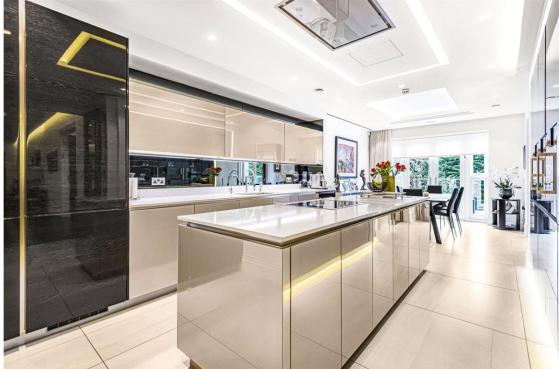

The accommodation comprises of lounge, three magnificent super-sized bedrooms, three hotel style bathrooms, exceptional designer kitchen being fully equipped with Gaggenau/Miele appliances.

Further benefits include underfloor heating, comfort cooling, Rako lighting, alarm system, concierge service, security gated entrance with driveway leading to the underground parking with two allocated parking spaces, a large storage cupboard and access to lift.