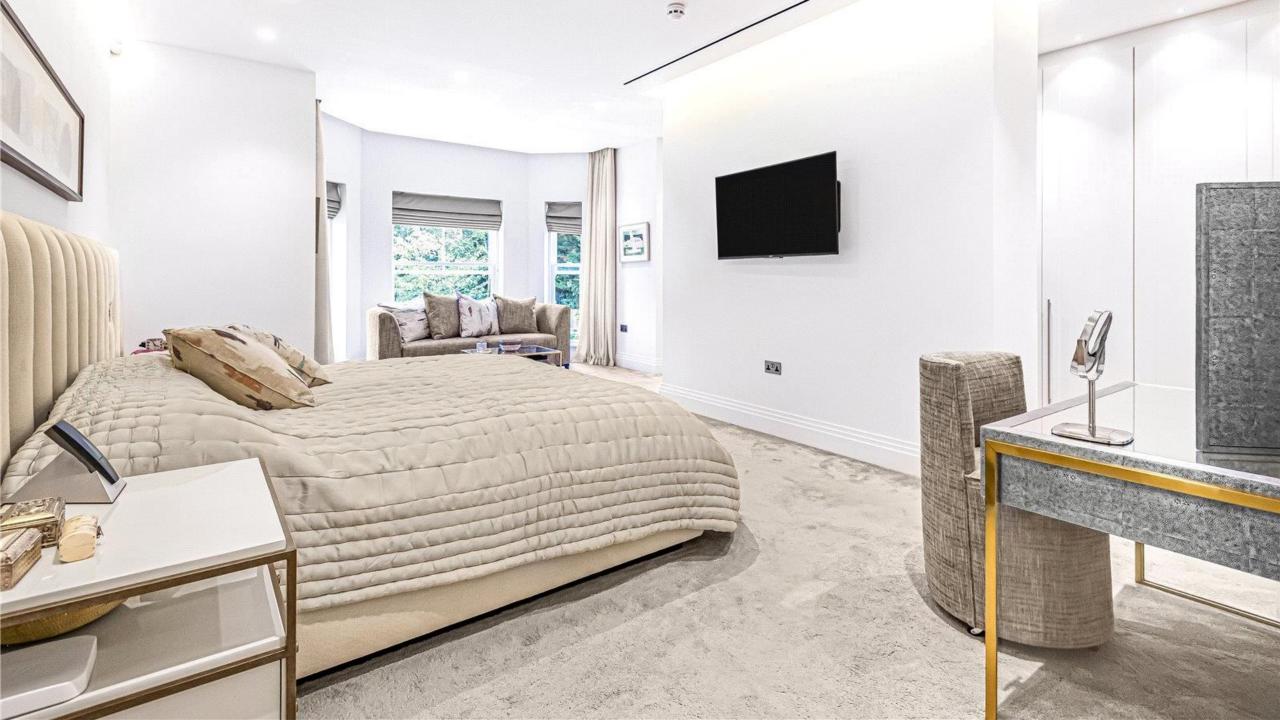

The accommodation comprises of lounge, three magnificent super-sized bedrooms, three hotel style bathrooms, exceptional designer kitchen being fully equipped with Gaggenau/Miele appliances.

Further benefits include underfloor heating, comfort cooling, Rako lighting, alarm system, concierge service, security gated entrance with driveway leading to the underground parking with two allocated parking spaces, a large storage cupboard and access to lift.