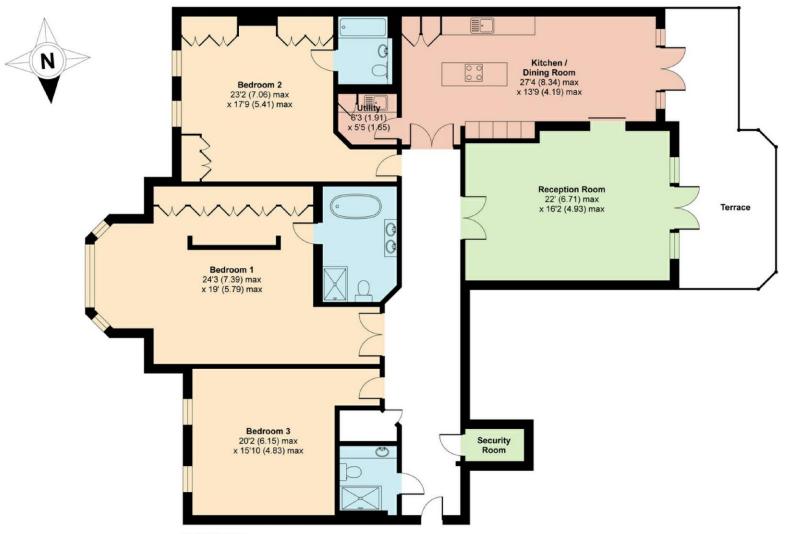

## **Cockfosters Road, Barnet, EN4**

For identification only - Not to scale

FIRST FLOOR

Floor plan produced in accordance with RICS Property Measurement Standards incorporating International Property Measurement Standards (IPMS2 Residential). ©n(checom 2021. Produced for Statons. REF: 752451