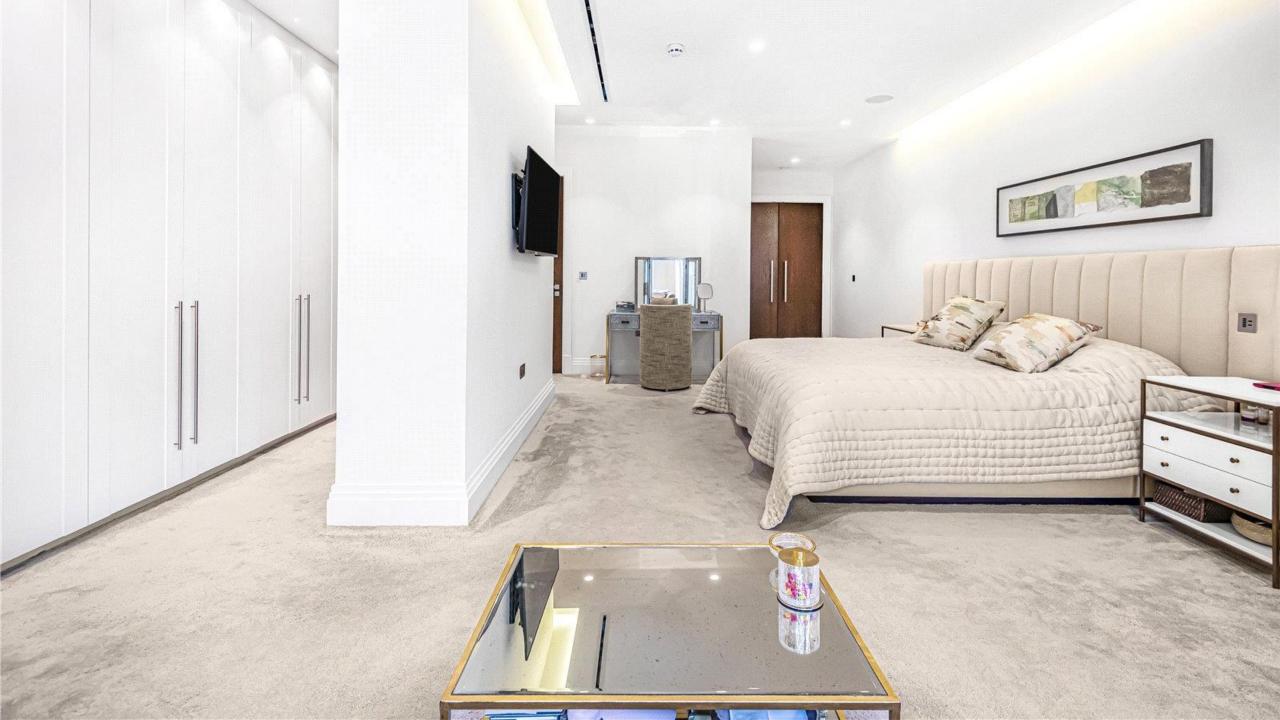

The accommodation comprises of lounge, three magnificent super-sized bedrooms, three hotel style bathrooms, exceptional designer kitchen being fully equipped with Gaggenau/Miele appliances.

Further benefits include underfloor heating, comfort cooling, Rako lighting, alarm system, concierge service, security gated entrance with driveway leading to the underground parking with two allocated parking spaces, a large storage cupboard and access to lift.