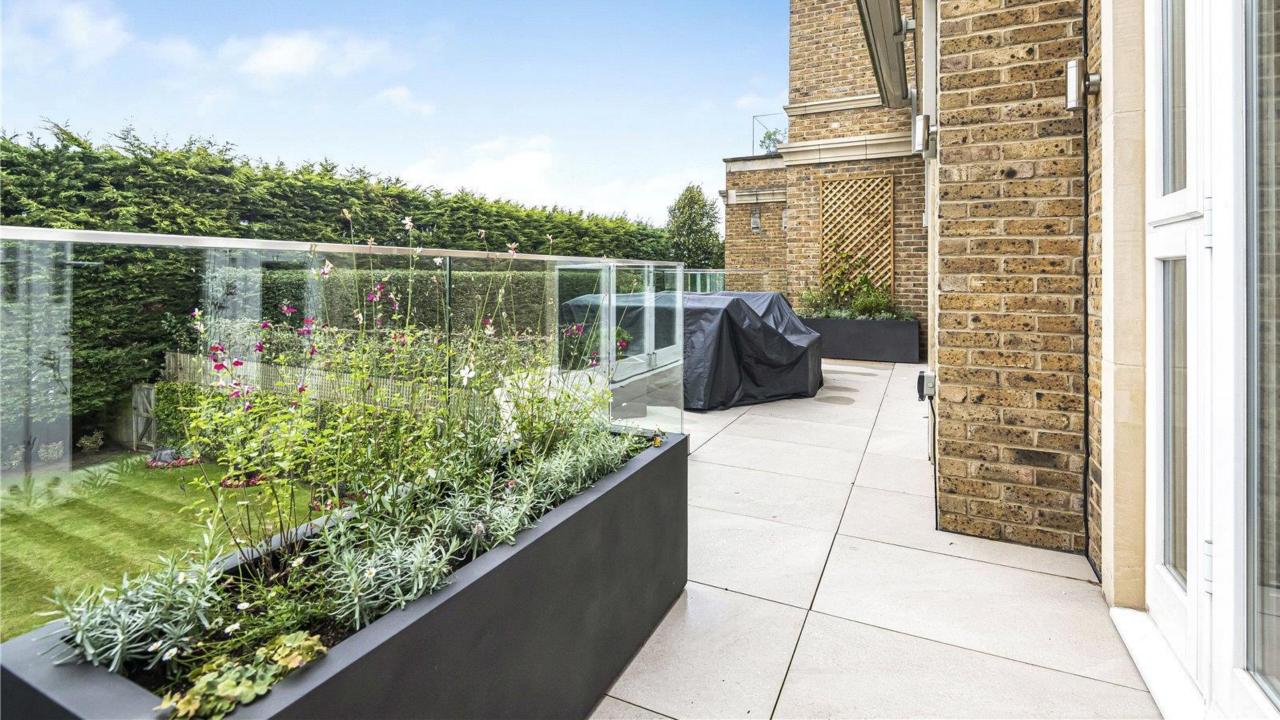

## **Cockfosters Road**

An exceptional and luxurious award winning first floor apartment with fabulous southwest facing terrace.

This outstanding apartment is approximately 2434 sq ft and benefits from an abundance of natural light.

The accommodation comprises of lounge, three magnificent super-sized bedrooms, three hotel style bathrooms, exceptional designer kitchen being fully equipped with Gaggenau/Miele appliances.

Further benefits include underfloor heating, comfort cooling, Rako lighting, alarm system, concierge service, security gated entrance with driveway leading to the underground parking with two allocated parking spaces, a large storage cupboard and access to lift.