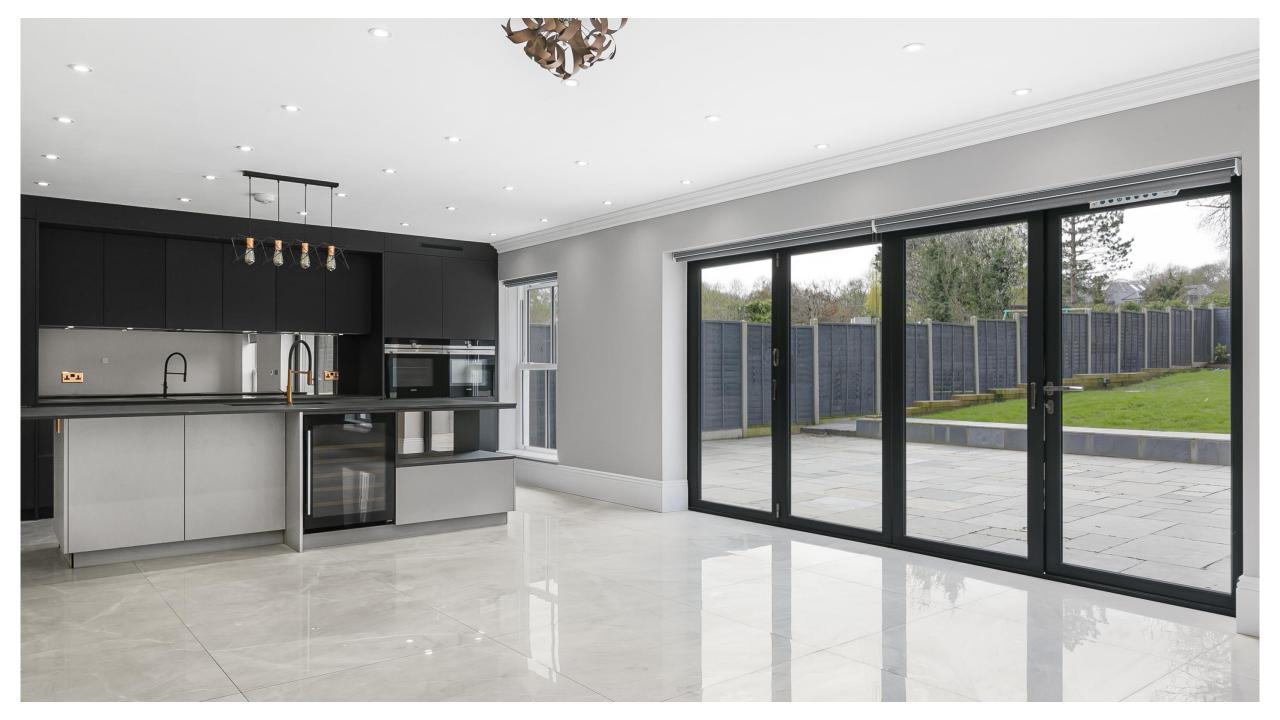

As you enter through the bespoke front entrance, that allows light to flow through the entire house from back to front. A large super room is located at the rear of the property offering, great entertaining space, with doors onto the rear garden and patio. The downstairs also offers a further reception room, study room, utility room and integral garage. As you walk onto the first floor a superior principle suite is located across the rear of the property with bathroom ensuite and walk in wardrobe area. A further four bedrooms all with ensuites are situated across the two upper floors.