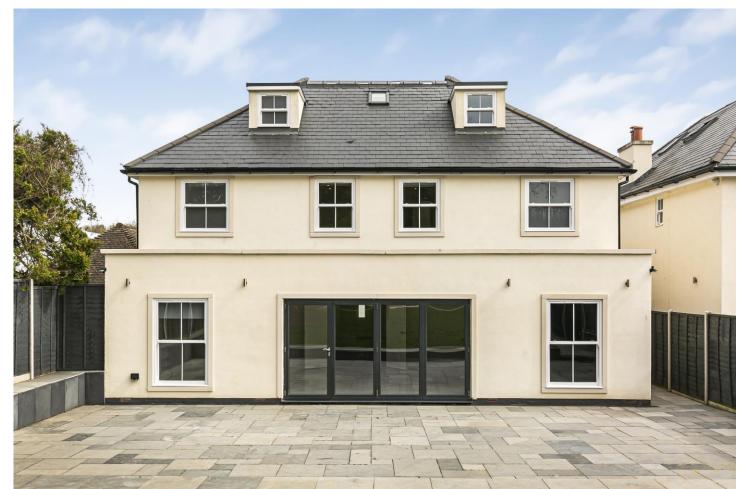

As you enter through the bespoke front entrance, that allows light to flow through the entire house from back to front. A large super room is located at the rear of the property offering, great entertaining space, with doors onto the rear garden and patio. The downstairs also offers a further reception room, study room, utility room and integral garage. As you walk onto the first floor a superior principle suite is located across the rear of the property with bathroom ensuite and walk in wardrobe area. A further four bedrooms all with ensuites are situated across the two upper floors.