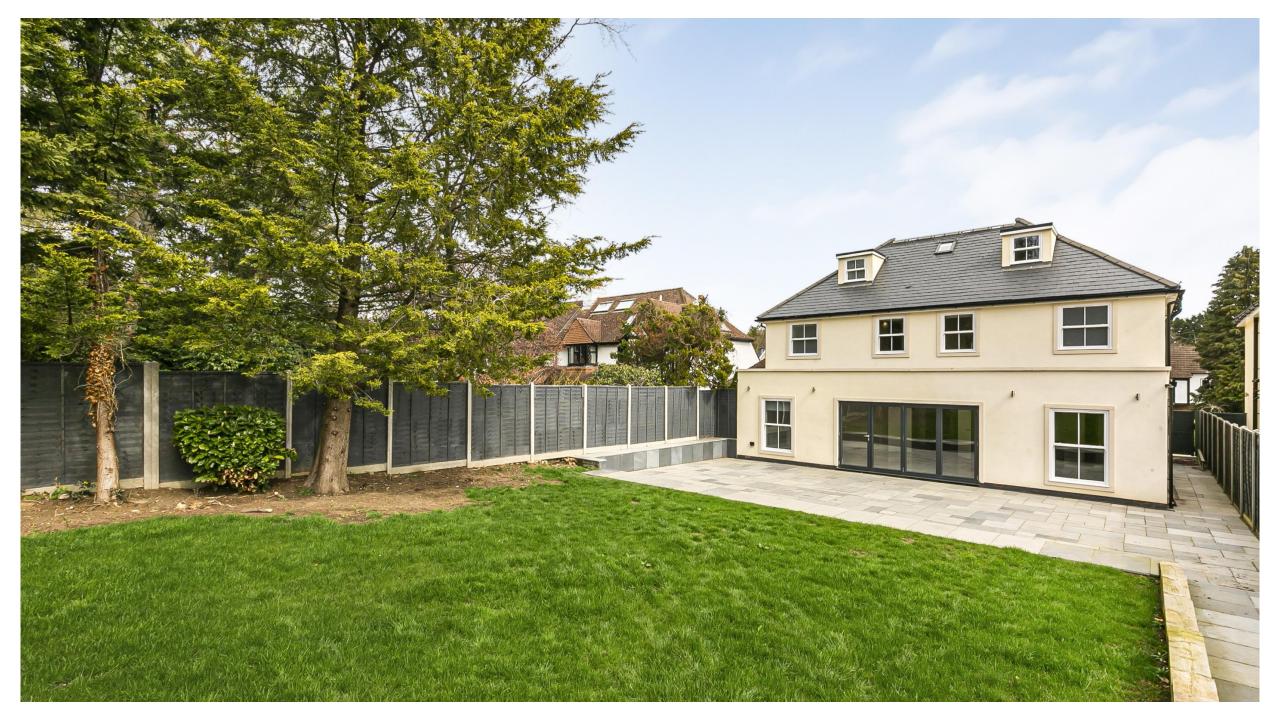

## Parkgate Avenue, Hadley Wood, EN4

Designed and finished to the highest of standards is the wonderful family detached home spread over an incredible 3628 square foot, that offers, five bedroom five bathroom premises, located in the sought after Hadley Wood.

As you enter through the bespoke front entrance, that allows light to flow through the entire house from back to front. A large super room is located at the rear of the property offering, great entertaining space, with doors onto the rear garden and patio. The downstairs also offers a further reception room, study room, utility room and integral garage. As you walk onto the first floor a superior principle suite is located across the rear of the property with bathroom ensuite and walk in wardrobe area. A further four bedrooms all with ensuites are situated across the two upper floors.

Location: -Situated in the heart of Hadley Wood's conservation area within easy reach of local shops, Hadley Wood primary school and main line station. Hadley Wood golf and tennis club are close at hand and the M25 is a short drive away.