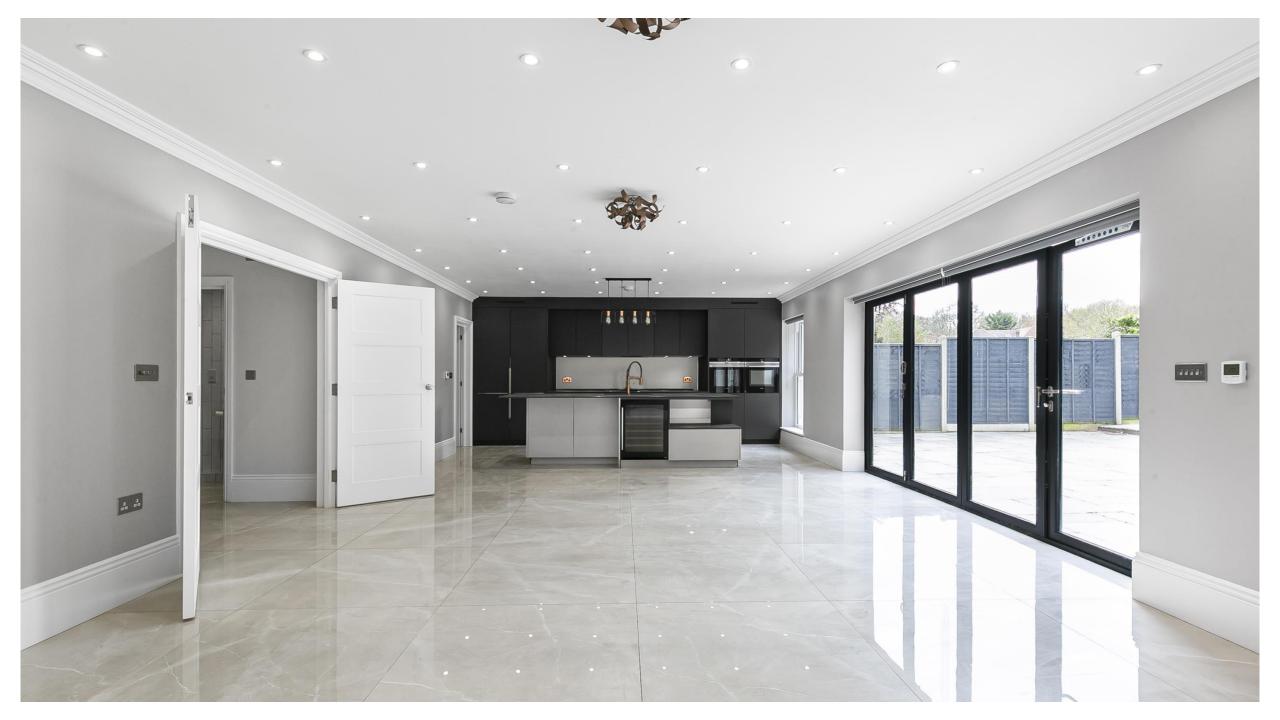

As you enter through the bespoke front entrance, that allows light to flow through the entire house from back to front. A large super room is located at the rear of the property offering, great entertaining space, with doors onto the rear garden and patio. The downstairs also offers a further reception room, study room, utility room and integral garage. As you walk onto the first floor a superior principle suite is located across the rear of the property with bathroom ensuite and walk in wardrobe area. A further four bedrooms all with ensuites are situated across the two upper floors.