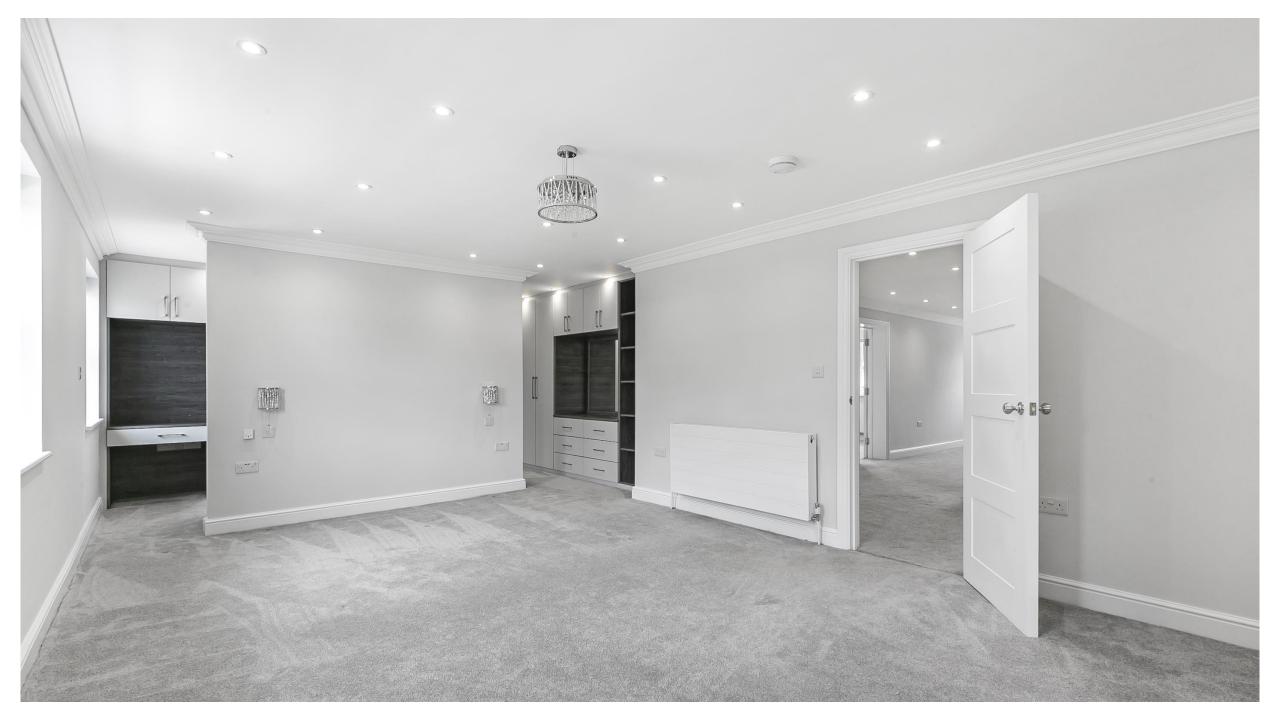

As you enter through the bespoke front entrance, that allows light to flow through the entire house from back to front. A large super room is located at the rear of the property offering, great entertaining space, with doors onto the rear garden and patio. The downstairs also offers a further reception room, study room, utility room and integral garage. As you walk onto the first floor a superior principle suite is located across the rear of the property with bathroom ensuite and walk in wardrobe area. A further four bedrooms all with ensuites are situated across the two upper floors.