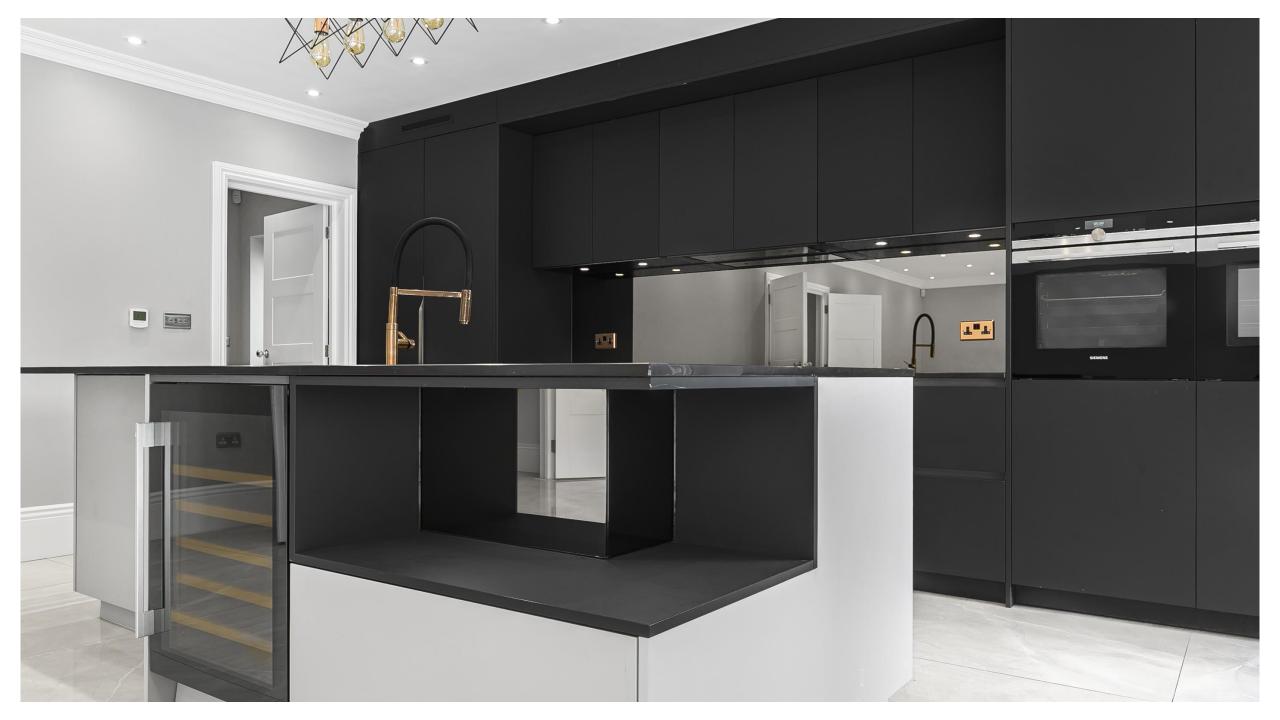

As you enter through the bespoke front entrance, that allows light to flow through the entire house from back to front. A large super room is located at the rear of the property offering, great entertaining space, with doors onto the rear garden and patio. The downstairs also offers a further reception room, study room, utility room and integral garage. As you walk onto the first floor a superior principle suite is located across the rear of the property with bathroom ensuite and walk in wardrobe area. A further four bedrooms all with ensuites are situated across the two upper floors.