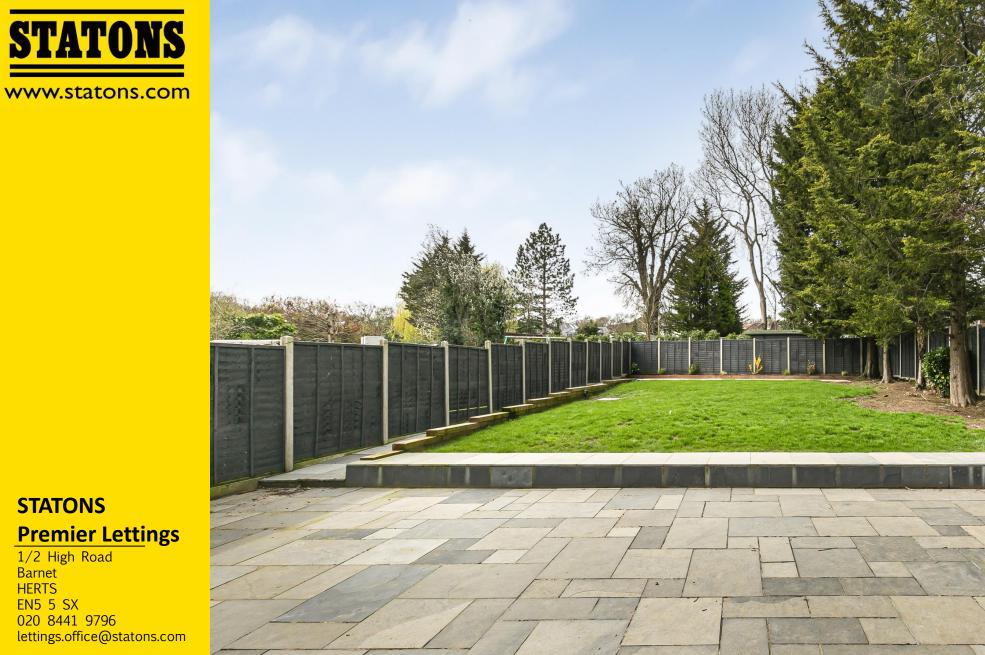

As you enter through the bespoke front entrance, that allows light to flow through the entire house from back to front. A large super room is located at the rear of the property offering, great entertaining space, with doors onto the rear garden and patio. The downstairs also offers a further reception room, study room, utility room and integral garage. As you walk onto the first floor a superior principle suite is located across the rear of the property with bathroom ensuite and walk in wardrobe area. A further four bedrooms all with ensuites are situated across the two upper floors.

Location: -Situated in the heart of Hadley Wood's conservation area within easy reach of local shops, Hadley Wood primary school and main line station. Hadley Wood golf and tennis club are close at hand and the M25 is a short drive away.