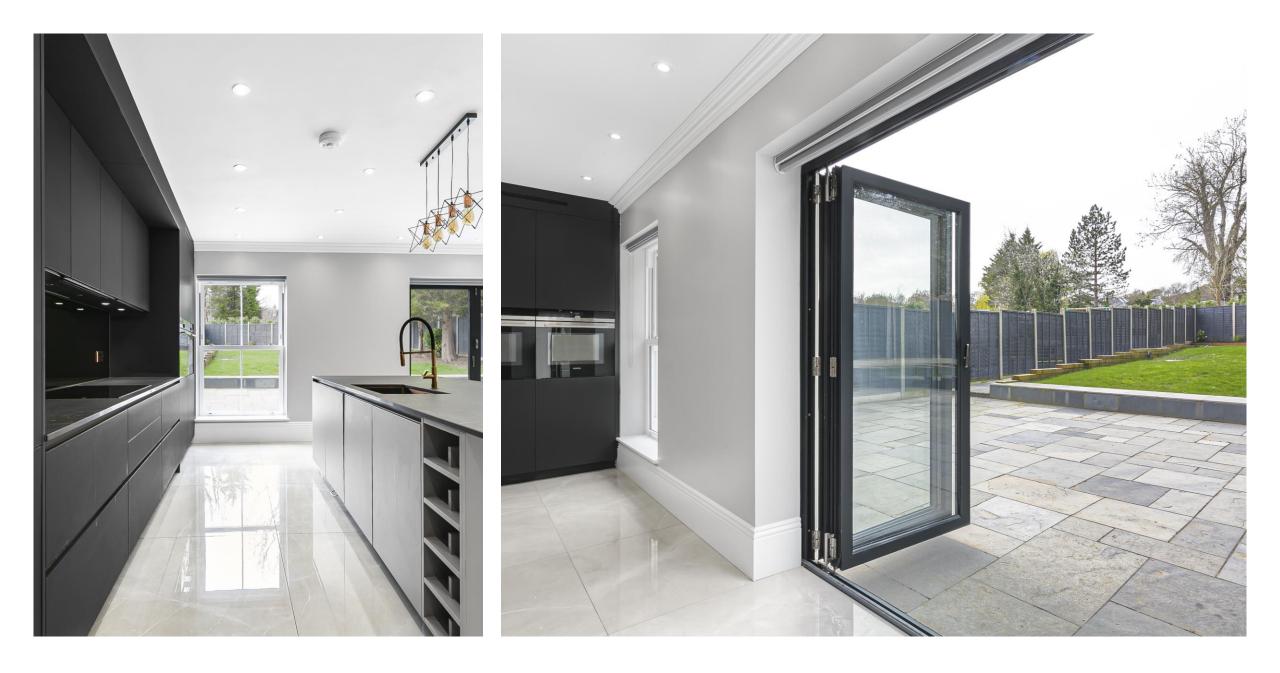

As you enter through the bespoke front entrance, that allows light to flow through the entire house from back to front. A large super room is located at the rear of the property offering, great entertaining space, with doors onto the rear garden and patio. The downstairs also offers a further reception room, study room, utility room and integral garage. As you walk onto the first floor a superior principle suite is located across the rear of the property with bathroom ensuite and walk in wardrobe area. A further four bedrooms all with ensuites are situated across the two upper floors.