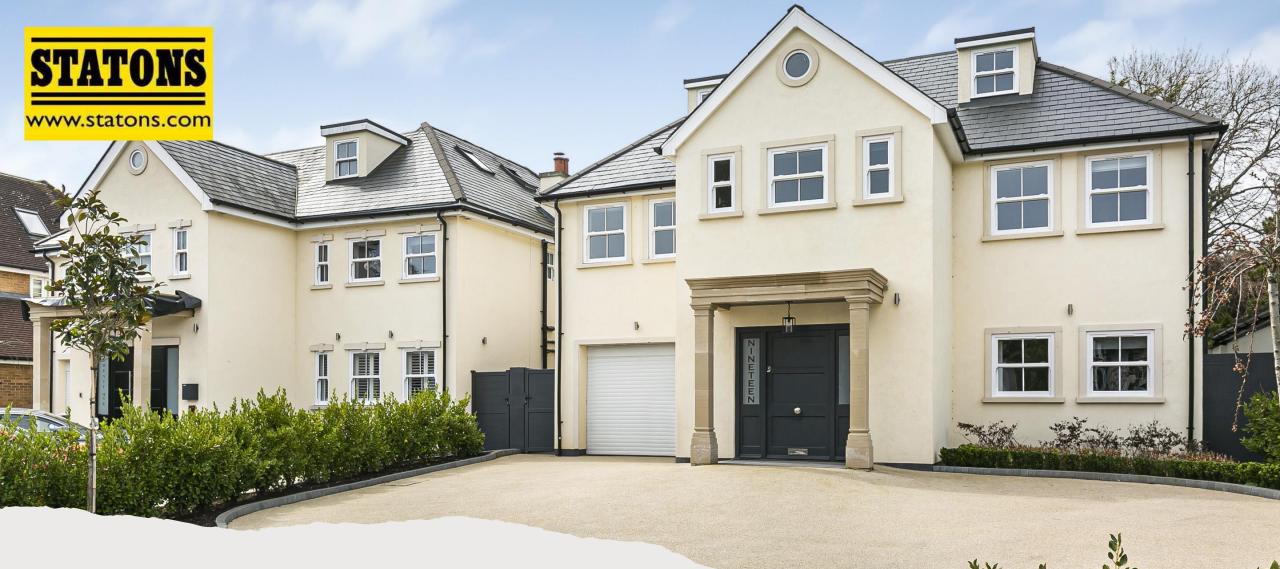

## Parkgate Avenue, Hadley Wood, EN4

Designed and finished to the highest of standards is the wonderful family detached home spread over an incredible 3628 square foot, that offers, five bedroom five bathroom premises, located in the sought after Hadley Wood.

As you enter through the bespoke front entrance, that allows light to flow through the entire house from back to front. A large super room is located at the rear of the property offering, great entertaining space, with doors onto the rear garden and patio. The downstairs also offers a further reception room, study room, utility room and integral garage. As you walk onto the first floor a superior principle suite is located across the rear of the property with bathroom ensuite and walk in wardrobe area. A further four bedrooms all with ensuites are situated across the two upper floors.