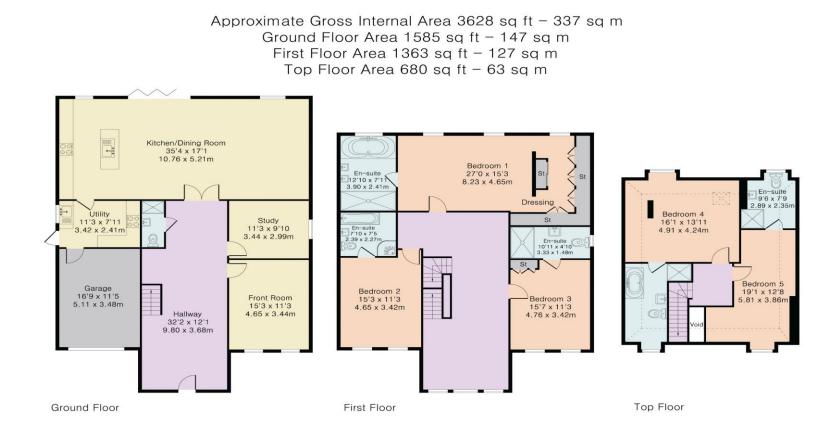

## Parkgate Avenue, Hadley Wood, EN4

Designed and finished to the highest of standards is the wonderful family detached home spread over an incredible 3628 square foot, that offers, five bedroom five bathroom premises, located in the sought after Hadley Wood.

As you enter through the bespoke front entrance, that allows light to flow through the entire house from back to front. A large super room is located at the rear of the property offering, great entertaining space, with doors onto the rear garden and patio. The downstairs also offers a further reception room, study room, utility room and integral garage. As you walk onto the first floor a superior principle suite is located across the rear of the property with bathroom ensuite and walk in wardrobe area. A further four bedrooms all with ensuites are situated across the two upper floors.