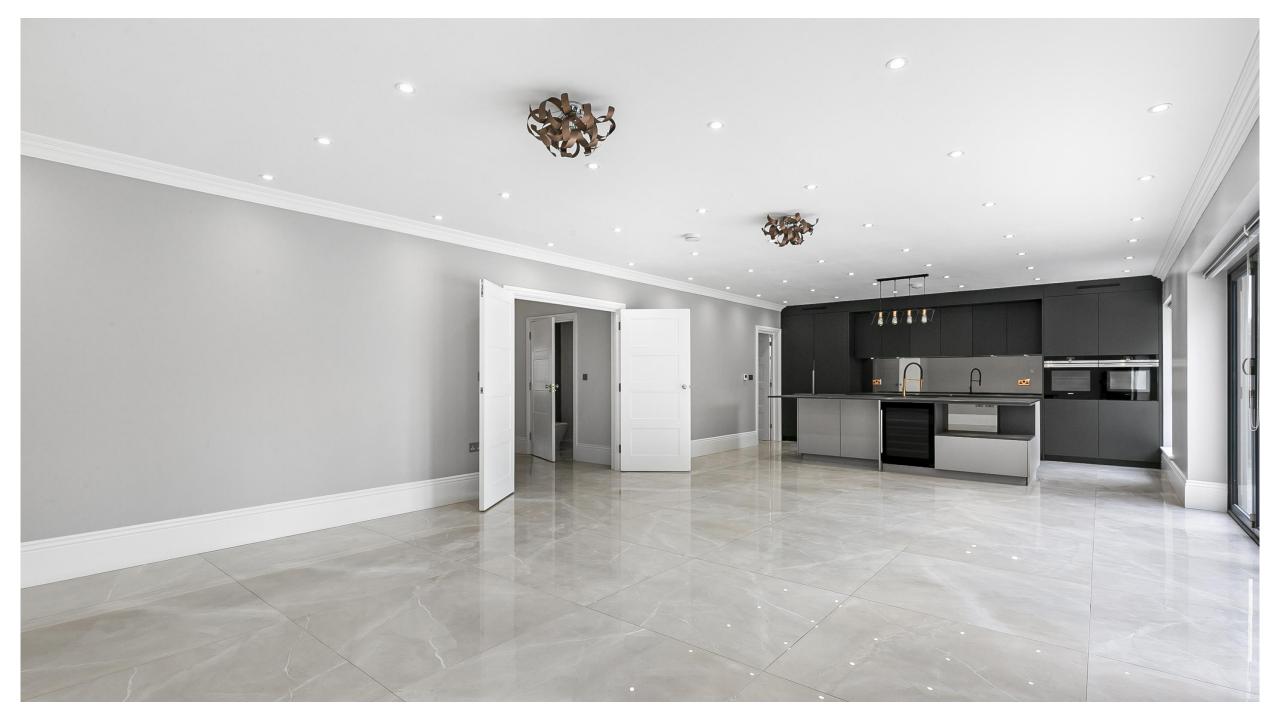

As you enter through the bespoke front entrance, that allows light to flow through the entire house from back to front. A large super room is located at the rear of the property offering, great entertaining space, with doors onto the rear garden and patio. The downstairs also offers a further reception room, study room, utility room and integral garage. As you walk onto the first floor a superior principle suite is located across the rear of the property with bathroom ensuite and walk in wardrobe area. A further four bedrooms all with ensuites are situated across the two upper floors.