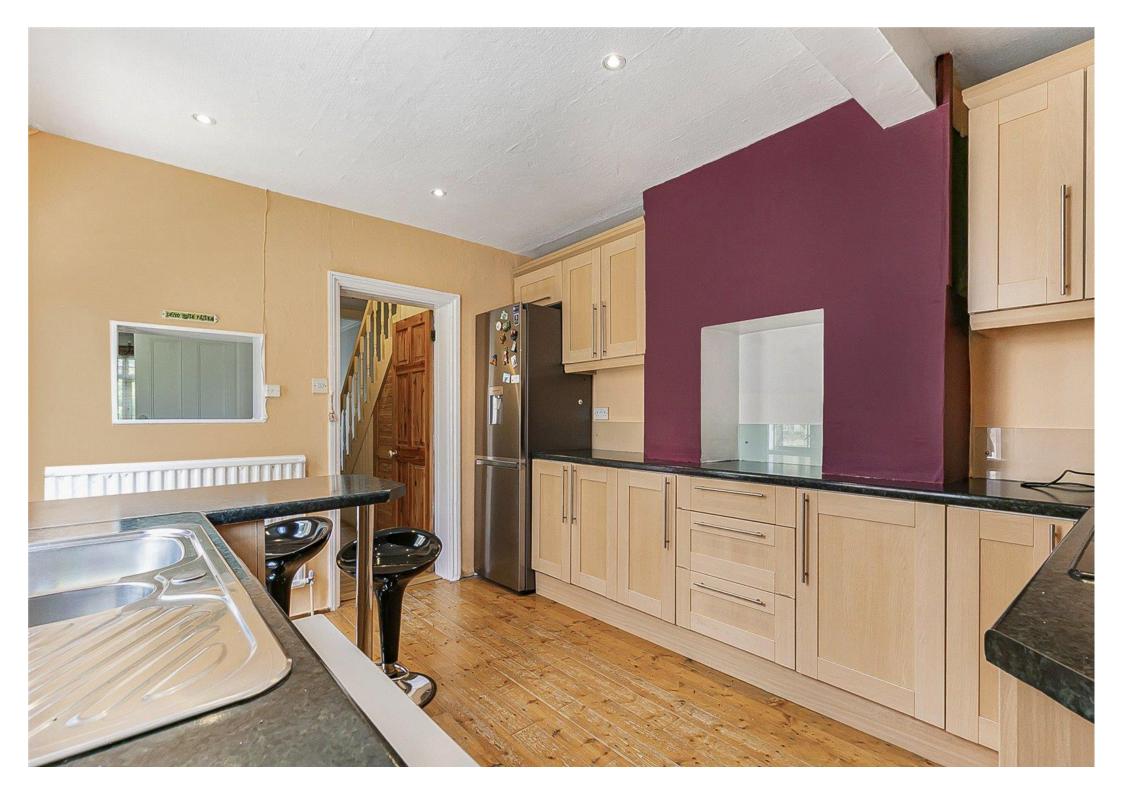

Totteridge Lane, Totteridge, London N20

**STATONS** 

ð

17 Totteridge Lane Totteridge London N20 0EX This 3 bedroom semi-detached house is minutes from Whetstone High street and showcases an expansive private garden to the rear. Interiors comprise wood flooring, attractive period features and well-proportioned living space.