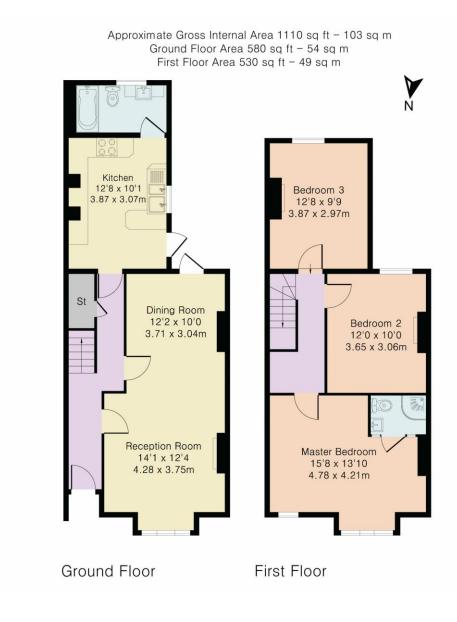

Council Tax Band ~ D Local Authority - Barnet Borough FREEHOLD

Although Pink Plan Itd ensures the highest level of accuracy, measurements of doors, windows and rooms are approximate and no responsibility is taken for error, omission or misstatement. These plans are for representation purposes only as defined by RICS code of measuring practise. No guarantee is given on total square footage of the property within this plan. The figure icon is for initial guidance only and should not be relied on as a basis of valuation.