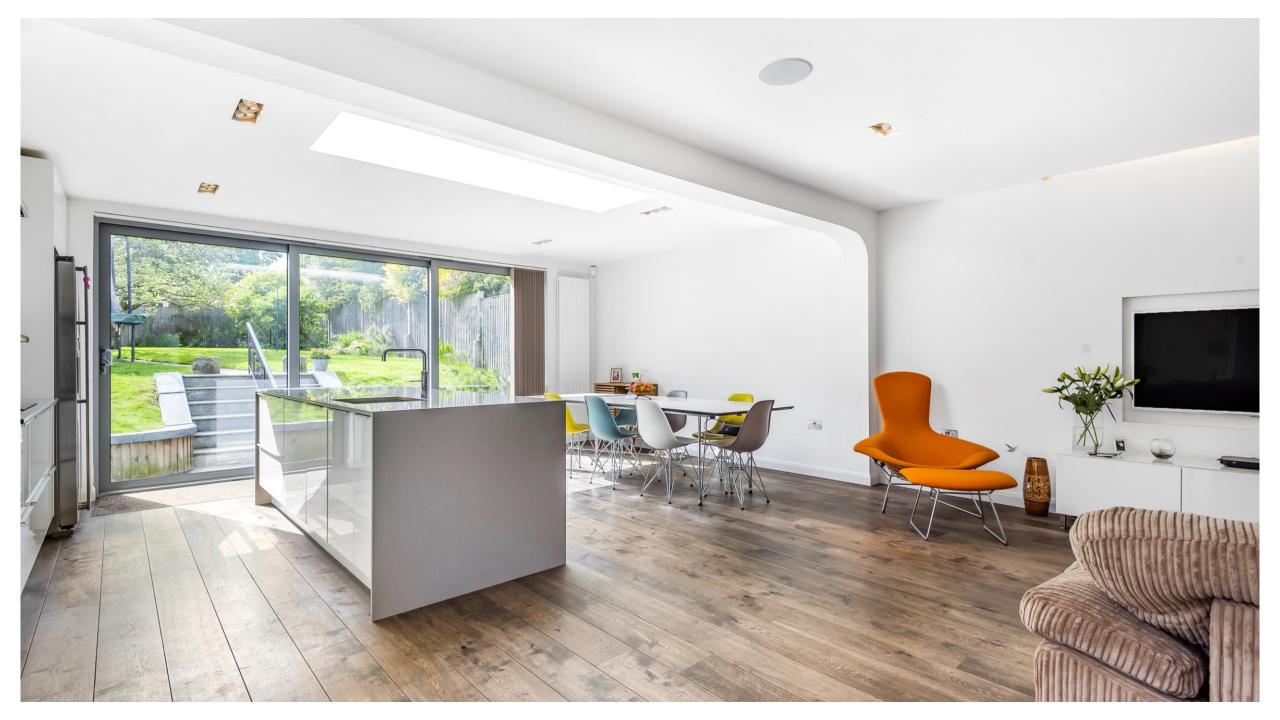

37 Hadley Highstone Barnet, Herts, EN5 4QQ £1,200,000

A fabulous, spacious 4 bedroom family home situated in the sought after area of Hadley Highstone. The property has been thoughtfully extended and remodelled to provide bright, well planned accommodation throughout and comprises a welcoming entrance hall, front reception room, stunning open plan kitchen/family room with central island, utility room, and a guest w.c. On the first floor there are 3 generous bedrooms and a contemporary family bathroom with bathtub and separate shower cubicle. Spanning the entire top floor is a wonderful master bedroom suite complete with dressing area, luxurious en suite shower room and ample storage.

Externally there is a well maintained rear garden, large sun terrace, double garage and a pretty front garden.

Hadley Highstone is a highly sought after conservation area close to Hadley Green, within walking distance to High Barnet tube, Barnet High Street with its many shops, cafés and restaurants. There are also highly regarded schools in the area, both private and state.