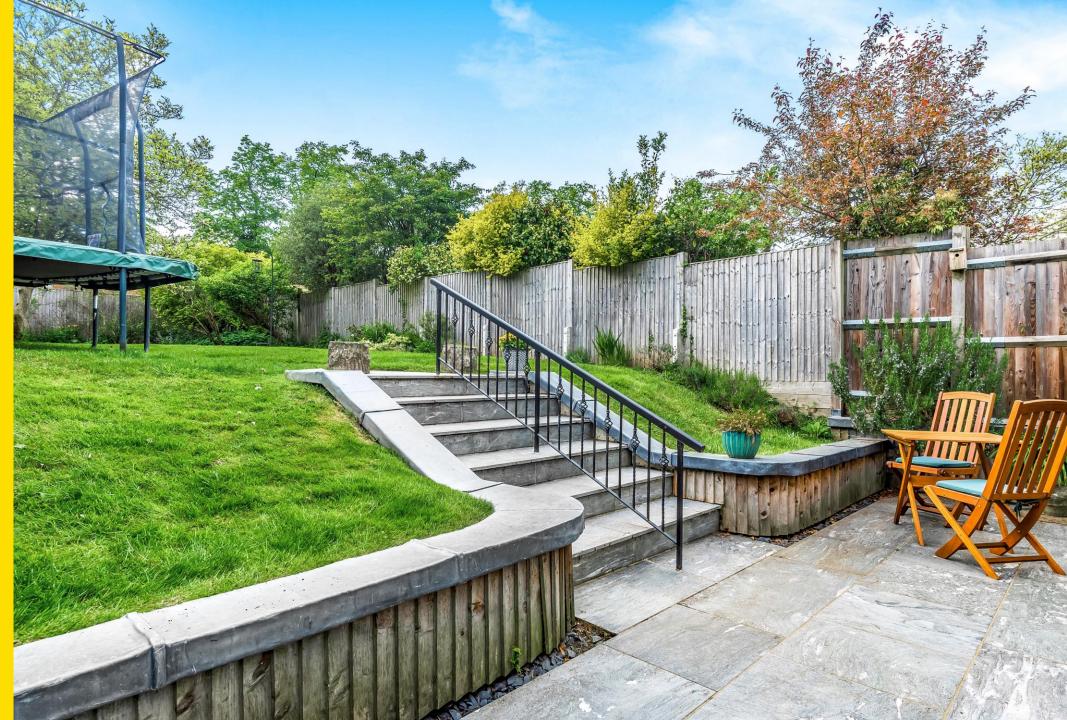

Externally there is a well maintained rear garden, large sun terrace, double garage and a pretty front garden.

Hadley Highstone is a highly sought after conservation area close to Hadley Green, within walking distance to High Barnet tube, Barnet High Street with its many shops, cafés and restaurants. There are also highly regarded schools in the area, both private and state.