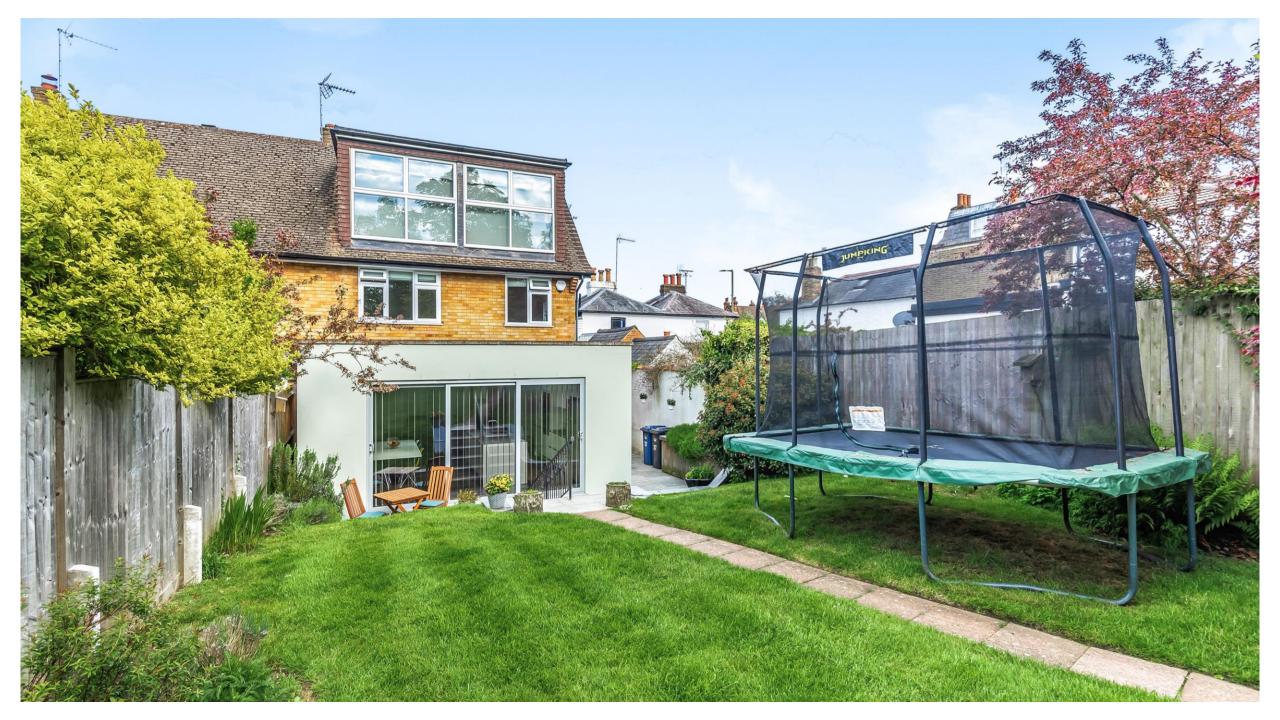

Externally there is a well maintained rear garden, large sun terrace, double garage and a pretty front garden.

Hadley Highstone is a highly sought after conservation area close to Hadley Green, within walking distance to High Barnet tube, Barnet High Street with its many shops, cafés and restaurants. There are also highly regarded schools in the area, both private and state.