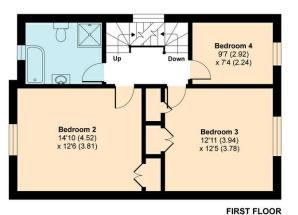

## **Hadley Highstone, Barnet, EN5**

Approximate Area = 1987 sq ft / 184.6 sq m Garage = 323 sq ft / 30 sq m Total = 2310 sq ft / 214.6 sq m

For identification only - Not to scale

Garden

Approximate 46'5 (14.15)

x 30'9 (9.37)

Reception Room 27'9 (8.46) max

19'6 (5.94) max

Local authority: Barnet Council

Council tax: Band E

8'11 (2.72)

x 5'6 (1.68)

Reception Room

14'4 (4.37)

x 11'8 (3.56)

**GROUND FLOOR** 

Floor plan produced in accordance with RICS Property Measurement Standards incorporating International Property Measurement Standards (IPMS2 Residential). @n/checom 2021. Produced for Statons. REF: 727838