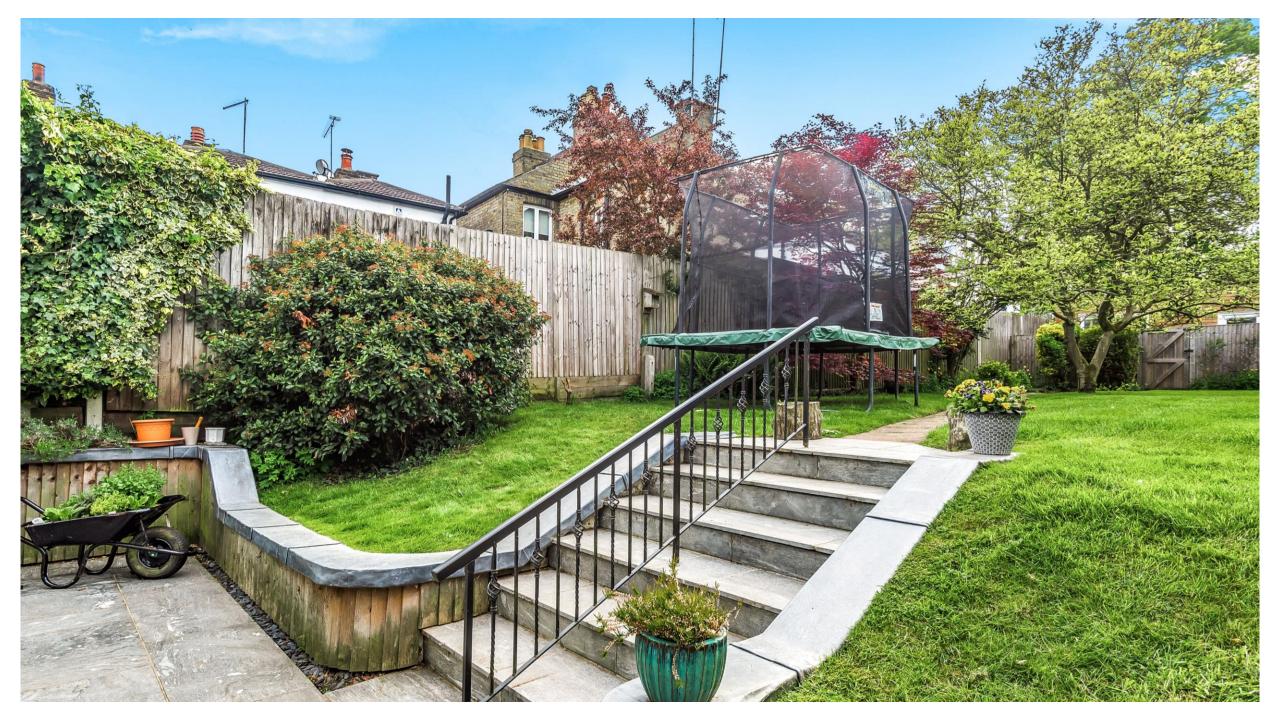

Externally there is a well maintained rear garden, large sun terrace, double garage and a pretty front garden.

Hadley Highstone is a highly sought after conservation area close to Hadley Green, within walking distance to High Barnet tube, Barnet High Street with its many shops, cafés and restaurants. There are also highly regarded schools in the area, both private and state.