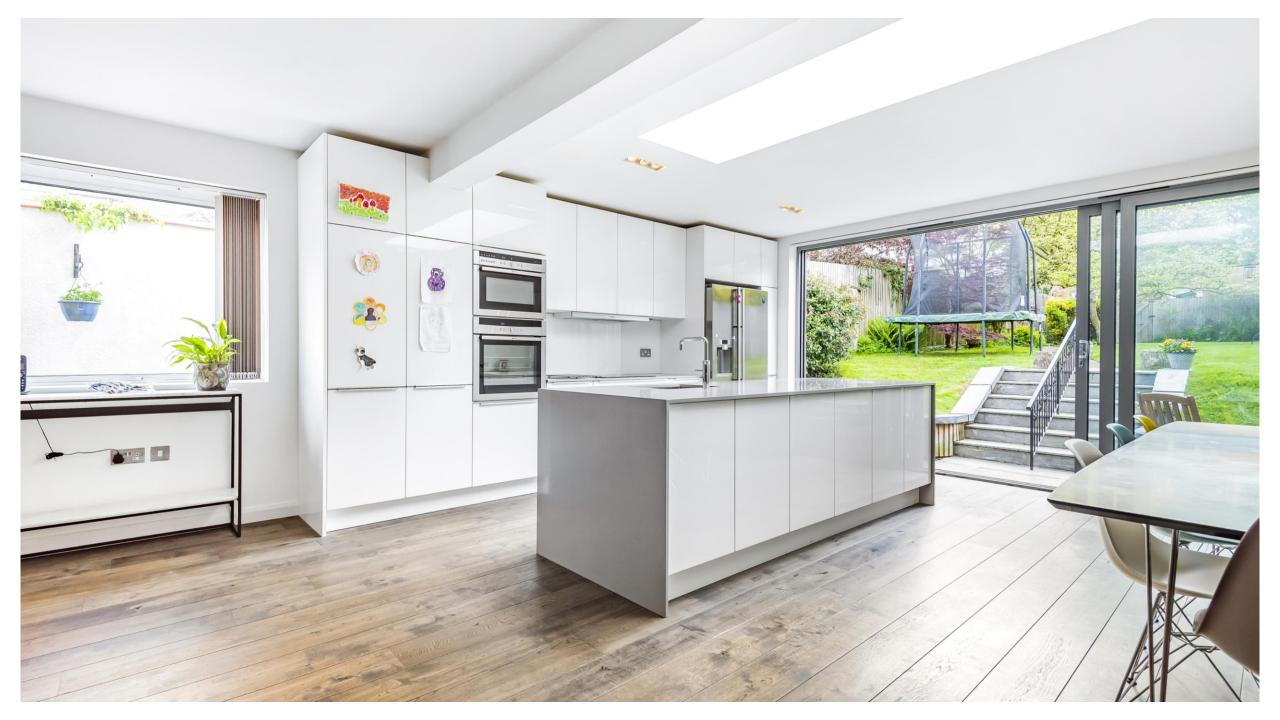

37 Hadley Highstone Barnet, Herts, EN5 4QQ £1,200,000

A fabulous, spacious 4 bedroom family home situated in the sought after area of Hadley Highstone. The property has been thoughtfully extended and remodelled to provide bright, well planned accommodation throughout and comprises a welcoming entrance hall, front reception room, stunning open plan kitchen/family room with central island, utility room, and a guest w.c. On the first floor there are 3 generous bedrooms and a contemporary family bathroom with bathtub and separate shower cubicle. Spanning the entire top floor is a wonderful master bedroom suite complete with dressing area, luxurious en suite shower room and ample storage.