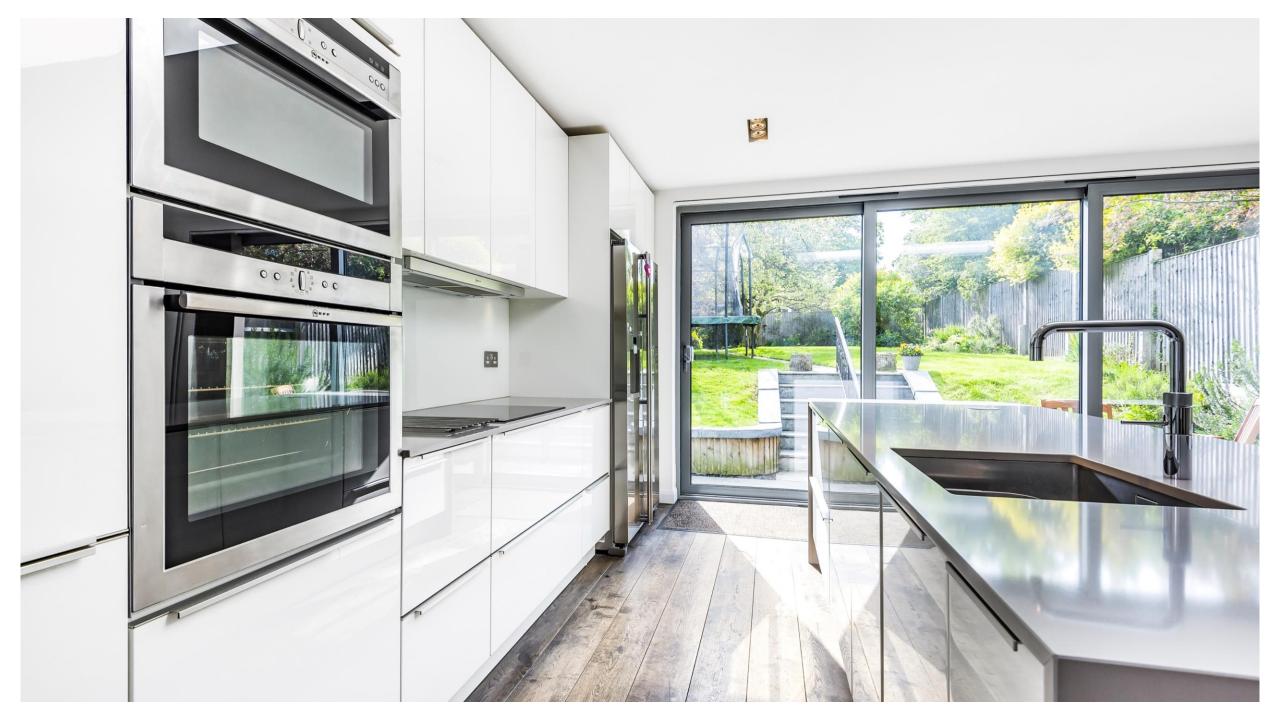

37 Hadley Highstone Barnet, Herts, EN5 4QQ £1,200,000

A fabulous, spacious 4 bedroom family home situated in the sought after area of Hadley Highstone. The property has been thoughtfully extended and remodelled to provide bright, well planned accommodation throughout and comprises a welcoming entrance hall, front reception room, stunning open plan kitchen/family room with central island, utility room, and a guest w.c. On the first floor there are 3 generous bedrooms and a contemporary family bathroom with bathtub and separate shower cubicle. Spanning the entire top floor is a wonderful master bedroom suite complete with dressing area, luxurious en suite shower room and ample storage.

Externally there is a well maintained rear garden, large sun terrace, double garage and a pretty front garden.

Hadley Highstone is a highly sought after conservation area close to Hadley Green, within walking distance to High Barnet tube, Barnet High Street with its many shops, cafés and restaurants. There are also highly regarded schools in the area, both private and state.