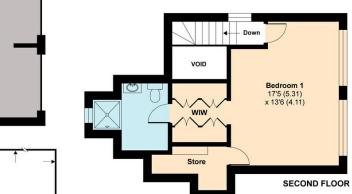

37 Hadley Highstone Barnet, Herts, EN5 4QQ £1,200,000

A fabulous, spacious 4 bedroom family home situated in the sought after area of Hadley Highstone. The property has been thoughtfully extended and remodelled to provide bright, well planned accommodation throughout and comprises a welcoming entrance hall, front reception room, stunning open plan kitchen/family room with central island, utility room, and a guest w.c. On the first floor there are 3 generous bedrooms and a contemporary family bathroom with bathtub and separate shower cubicle. Spanning the entire top floor is a wonderful master bedroom suite complete with dressing area, luxurious en suite shower room and ample storage.

## **Hadley Highstone, Barnet, EN5**

Approximate Area = 1987 sq ft / 184.6 sq m Garage = 323 sq ft / 30 sq m Total = 2310 sq ft / 214.6 sq m

For identification only - Not to scale

Garden

Approximate 46'5 (14.15)

x 30'9 (9.37)

Reception Room 27'9 (8.46) max

19'6 (5.94) max

Local authority: Barnet Council

Council tax: Band E

8'11 (2.72)

x 5'6 (1.68)

Reception Room

14'4 (4.37)

x 11'8 (3.56)

**GROUND FLOOR** 

Floor plan produced in accordance with RICS Property Measurement Standards incorporating International Property Measurement Standards (IPMS2 Residential). @n/checom 2021. Produced for Statons. REF: 727838