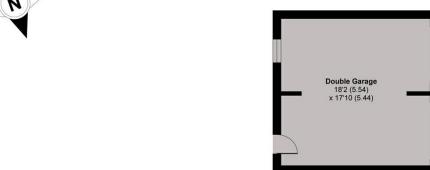

## **Hadley Highstone, Barnet, EN5**

Approximate Area = 1987 sq ft / 184.6 sq m Garage = 323 sq ft / 30 sq m Total = 2310 sq ft / 214.6 sq m

For identification only - Not to scale

Garden

Approximate 46'5 (14.15)

x 30'9 (9.37)

Reception Room 27'9 (8.46) max

19'6 (5.94) max

Local authority: Barnet Council

Council tax: Band E

8'11 (2.72)

x 5'6 (1.68)

Reception Room

14'4 (4.37)

x 11'8 (3.56)

**GROUND FLOOR** 

Floor plan produced in accordance with RICS Property Measurement Standards incorporating International Property Measurement Standards (IPMS2 Residential). @n/checom 2021. Produced for Statons. REF: 727838