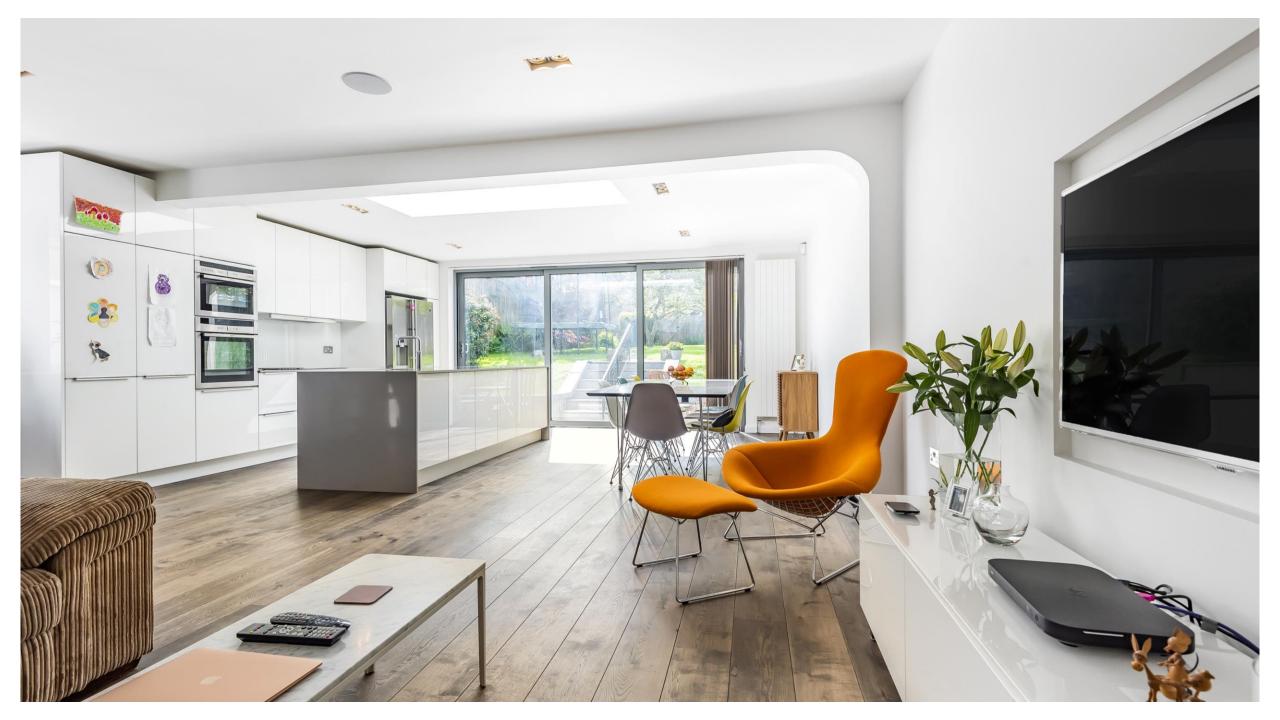

37 Hadley Highstone Barnet, Herts, EN5 4QQ £1,200,000

A fabulous, spacious 4 bedroom family home situated in the sought after area of Hadley Highstone. The property has been thoughtfully extended and remodelled to provide bright, well planned accommodation throughout and comprises a welcoming entrance hall, front reception room, stunning open plan kitchen/family room with central island, utility room, and a guest w.c. On the first floor there are 3 generous bedrooms and a contemporary family bathroom with bathtub and separate shower cubicle. Spanning the entire top floor is a wonderful master bedroom suite complete with dressing area, luxurious en suite shower room and ample storage.