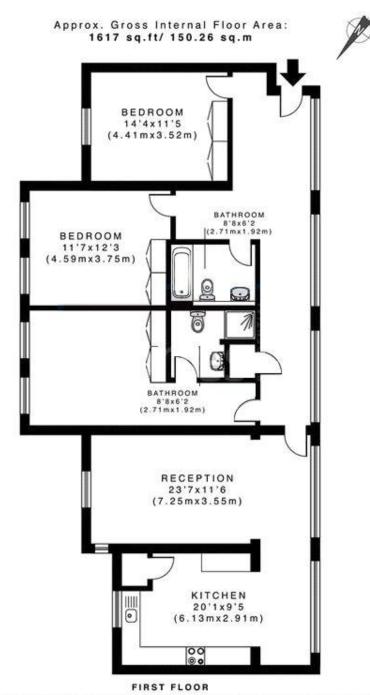

## Marlborough House, Marlborough Drive, Bushey

This modern 3-bedroom, 2-bathroom apartment is situated in the prestigious Royal Connaught Park in Bushey. The apartment offers a luxurious and comfortable living experience, and residents have the added benefit of exclusive access to the development's amenities, which include a swimming pool and gym.

## **Key Features:**

**3 Bedrooms:** The apartment features three spacious bedrooms, providing comfortable and private spaces for residents or guests.

2 Bathrooms: You'll enjoy the convenience of two modern bathrooms, including ensuite facilities in the primary bedroom, making daily routines easier and more comfortable.