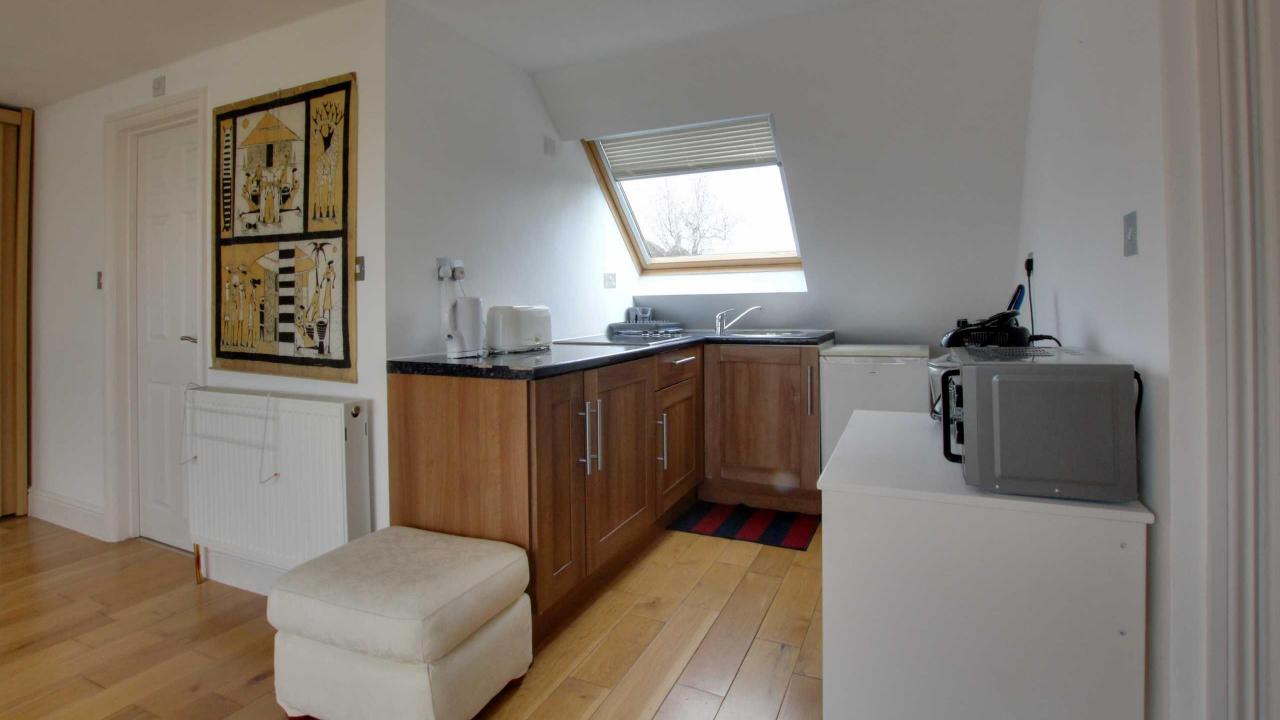

To the second floor there is a studio which has a lovely sitting area, kitchenette and sleeping area with a push out 'Velux' balcony.

To complete this floor there is also an en suite with a walk-in shower, WC, and wall mounted sink.