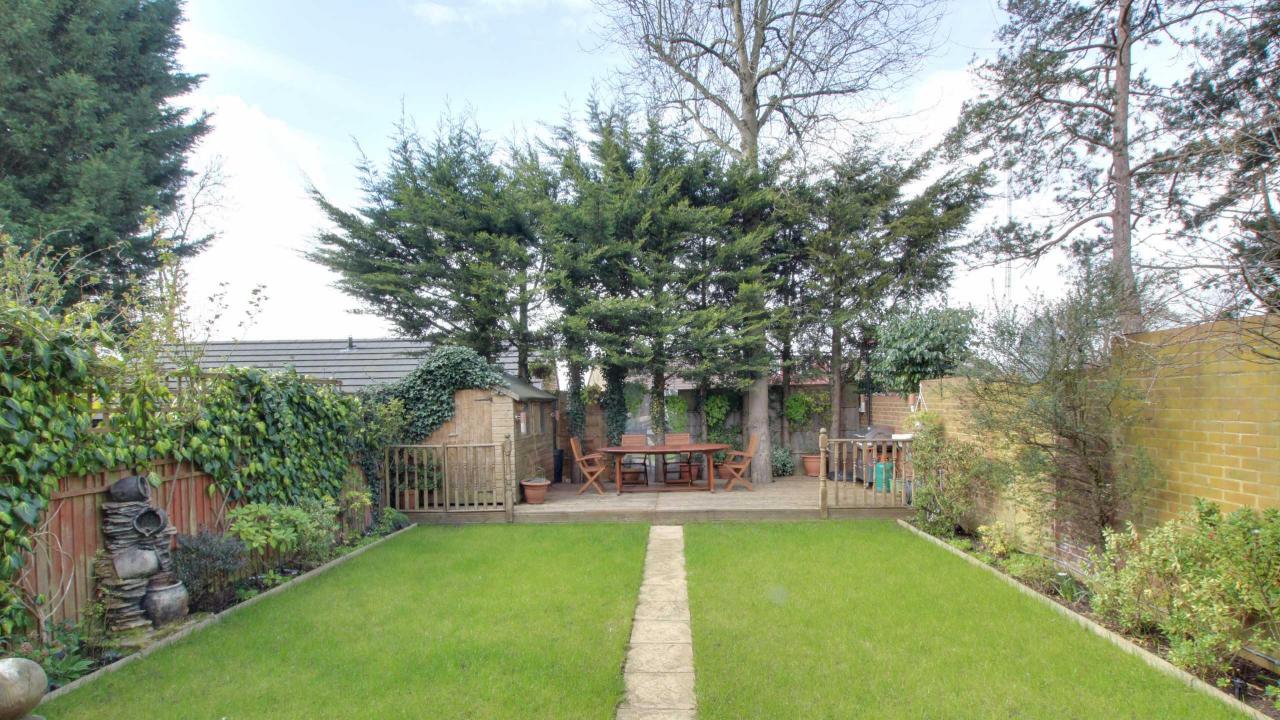

The rear garden is nicely landscaped, has an array of shrubs and plants to the borders and is manly laid to lawn. The garden has two decking areas, one directly is to the rear of the house and another to the rear of the garden, perfect for outdoor dining and entertaining. To the front of the home there is a block paved driveway which allows parking for a few vehicles.