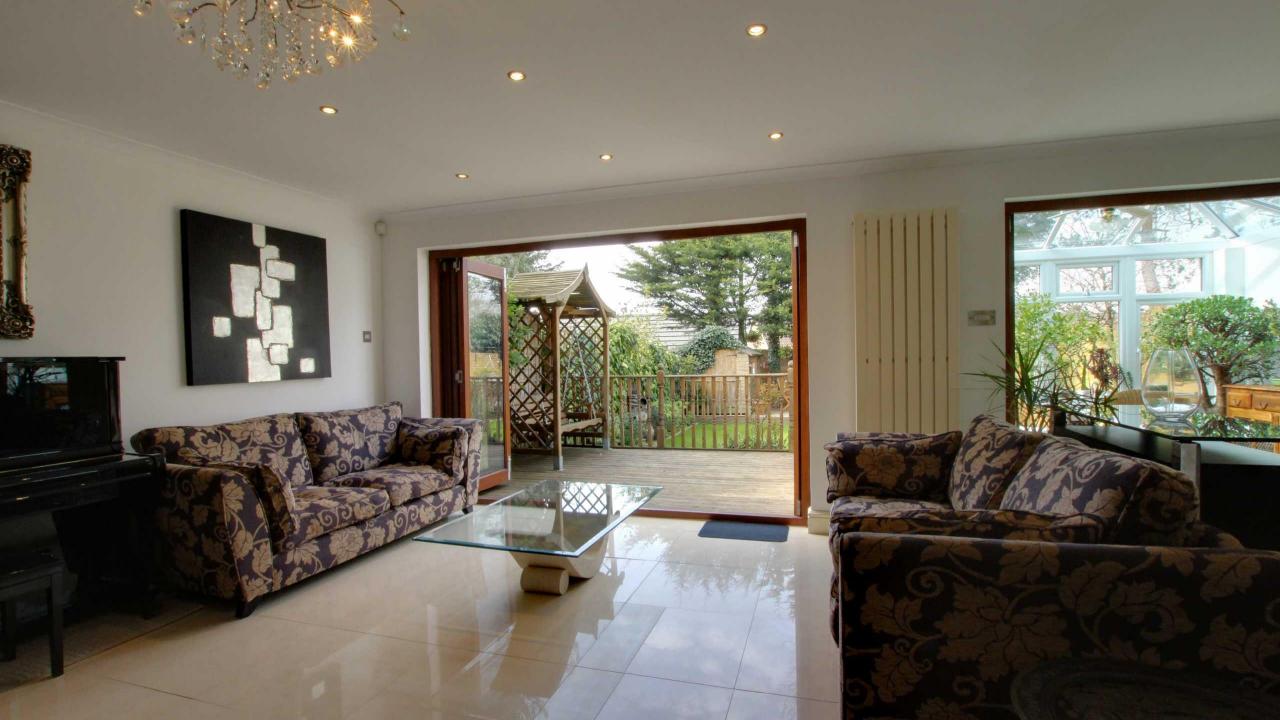

The rear garden is nicely landscaped, has an array of shrubs and plants to the borders and is manly laid to lawn. The garden has two decking areas, one directly is to the rear of the house and another to the rear of the garden, perfect for outdoor dining and entertaining. To the front of the home there is a block paved driveway which allows parking for a few vehicles.