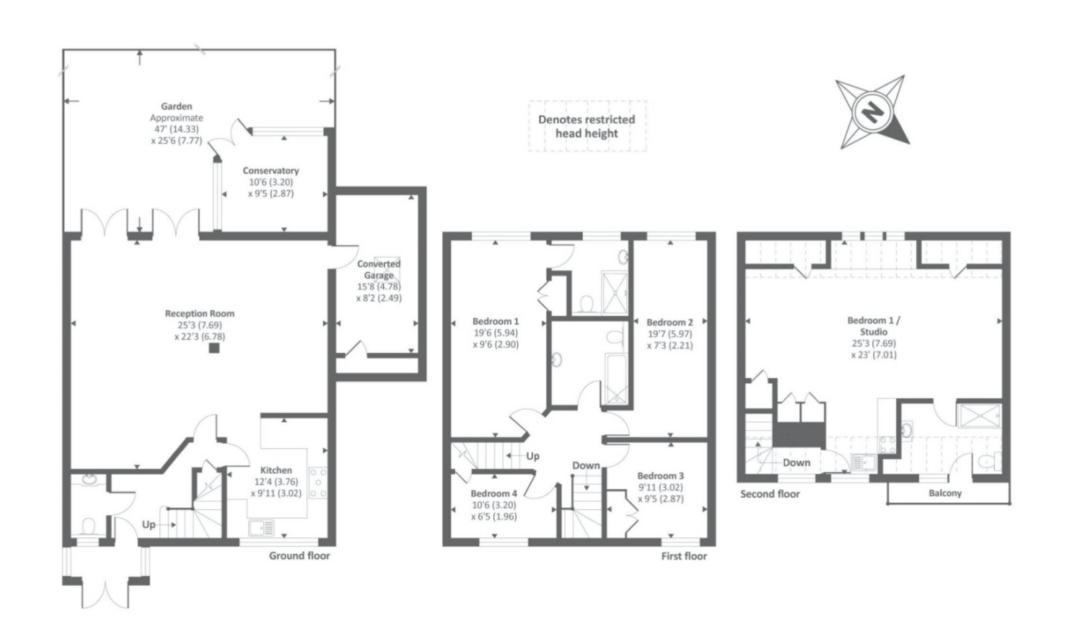

## Cheriton Close

This 5-bedroom family home is situated in the highly sought after Hadley Park Estate. The property has been extended and remodelled and offers open plan living to the ground floor with flexible accommodation upstairs.

To the second floor there is a studio which has a lovely sitting area, kitchenette and sleeping area with a push out 'Velux' balcony.

To complete this floor there is also an en suite with a walk-in shower, WC, and wall mounted sink.

The rear garden is nicely landscaped, has an array of shrubs and plants to the borders and is manly laid to lawn. The garden has two decking areas, one directly is to the rear of the house and another to the rear of the garden, perfect for outdoor dining and entertaining. To the front of the home there is a block paved driveway which allows parking for a few vehicles.