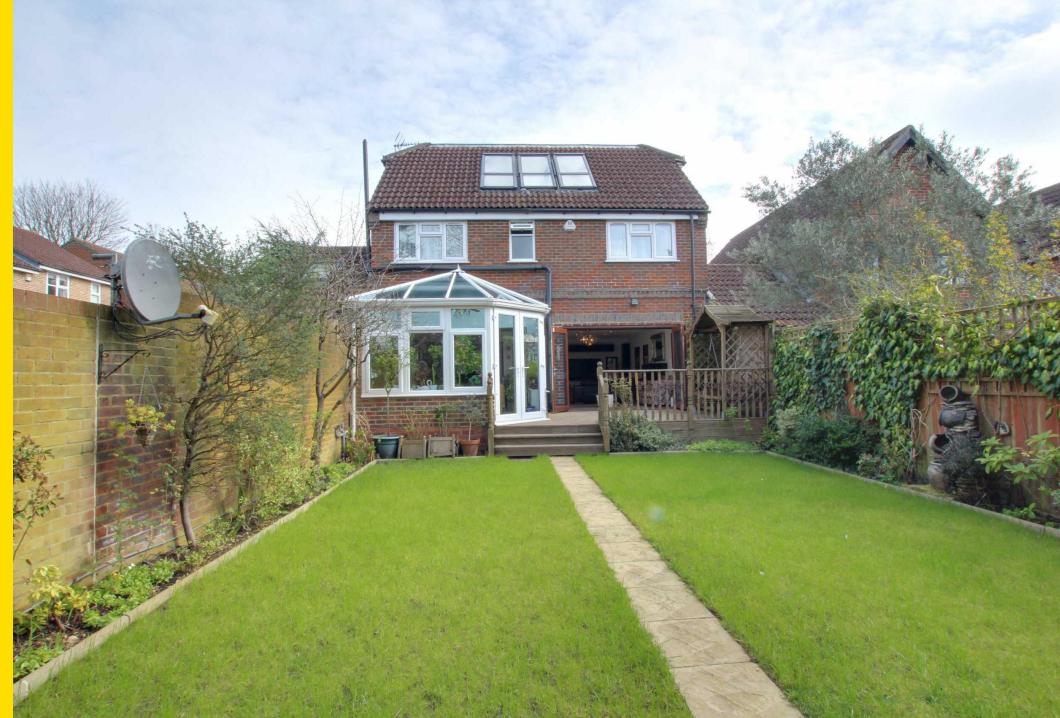

The rear garden is nicely landscaped, has an array of shrubs and plants to the borders and is manly laid to lawn. The garden has two decking areas, one directly is to the rear of the house and another to the rear of the garden, perfect for outdoor dining and entertaining. To the front of the home there is a block paved driveway which allows parking for a few vehicles.