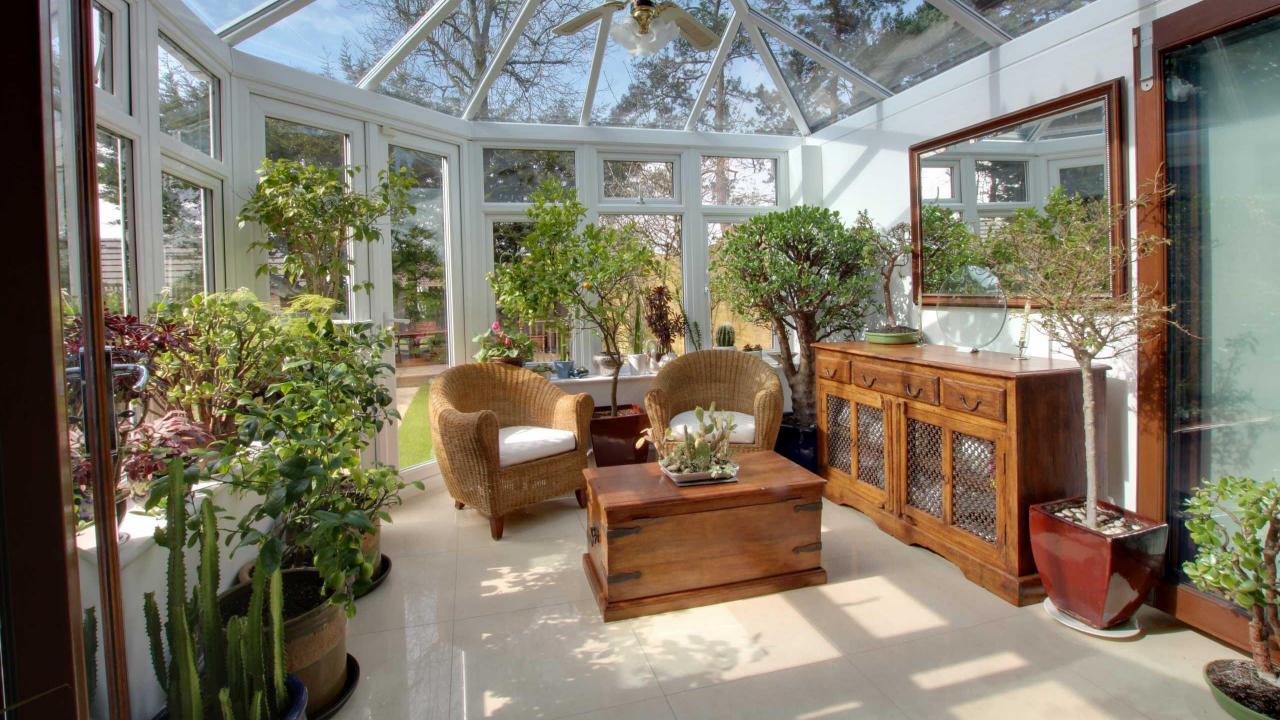

The rear garden is nicely landscaped, has an array of shrubs and plants to the borders and is manly laid to lawn. The garden has two decking areas, one directly is to the rear of the house and another to the rear of the garden, perfect for outdoor dining and entertaining. To the front of the home there is a block paved driveway which allows parking for a few vehicles.