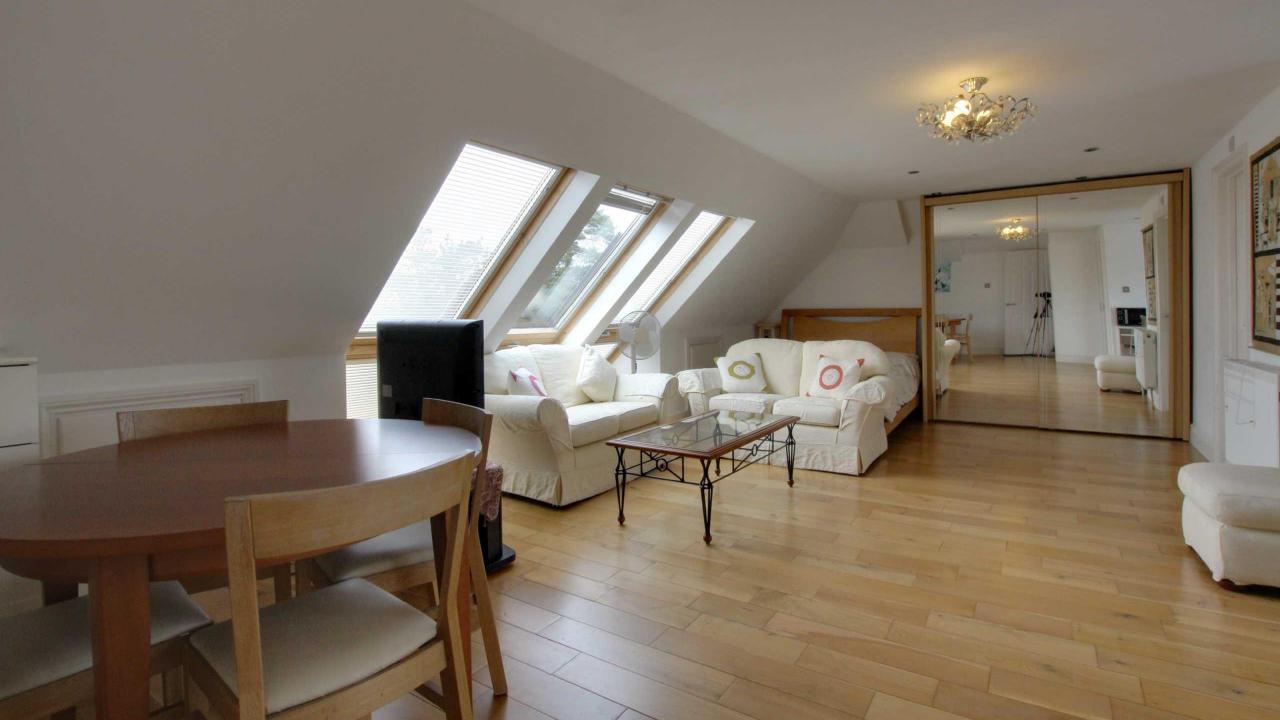

To the second floor there is a studio which has a lovely sitting area, kitchenette and sleeping area with a push out 'Velux' balcony.

To complete this floor there is also an en suite with a walk-in shower, WC, and wall mounted sink.