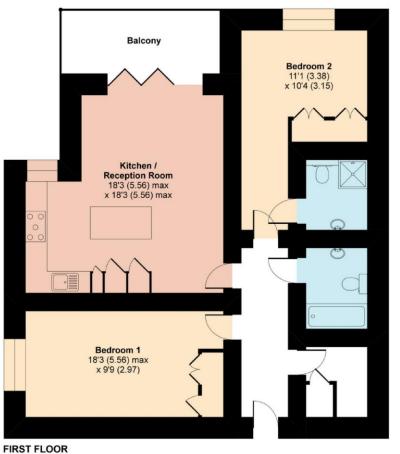

## Rowantree Road, Enfield, EN2

Approximate Area = 973 sq ft / 90.3 sq m For identification only - Not to scale

Floor plan produced in accordance with RICS Property Measurement Standards incorporating International Property Measurement Standards (IPMS2 Residential). ©ntchecom 2021. Produced for Statons. REF: 686265