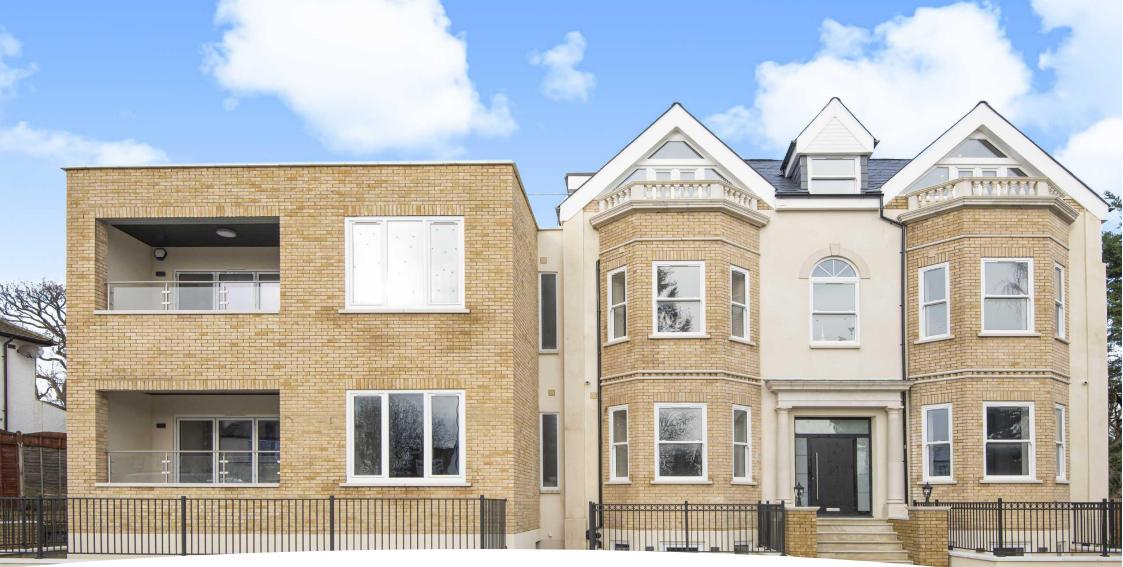

## **Bergamot House**

-

0

0

**Rowantree Road** 

Bergamot House 52 Rowantree Road Enfield EN2 8GF

Bergamont House is a newly converted apartment residency set behind gates with a lift to all floors. All apartments are finished to the highest of standards and benefits from a combination of porcelain flooring and carpets and underfloor heating throughout. The German fitted kitchen benefits from integrated Siemens appliances and wine cooler. Each apartment is wired for SkyQ and Bluetooth surround sound system, and are fully alarmed which is also connected to the gates and communal entrance door and benefit from 24 hour surveillance to exterior and internal communal areas. Each apartment comes with an allocated parking space within the gates.