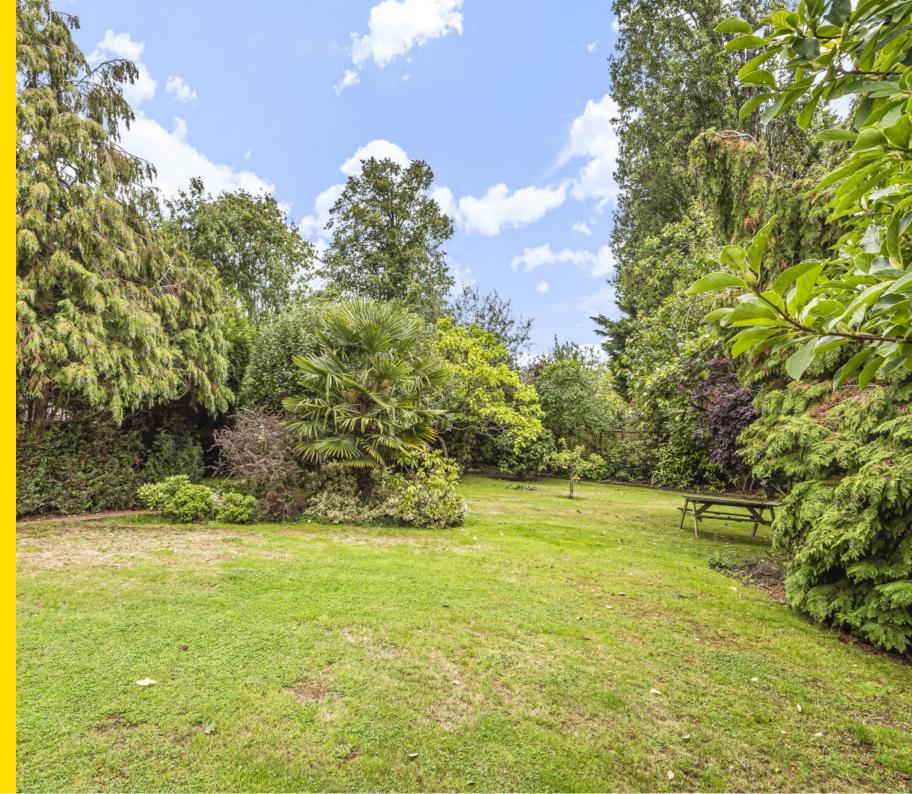

Presently offering open plan lounge-dining room entered through double doors from the hall with floor to ceiling sliding doors along the rear length which lead directly onto the 26' entertaining raised south facing terrace overlooking the large beautifully laid out secluded south facing garden and mature orchard. Here, hidden from view, there is a fully insulated garden room log cabin, presently home to an Endless' exercise infinity pool, but with a possible multiplicity of other uses. A second terrace on the lower ground floor level, is reached by steps from the main terrace.