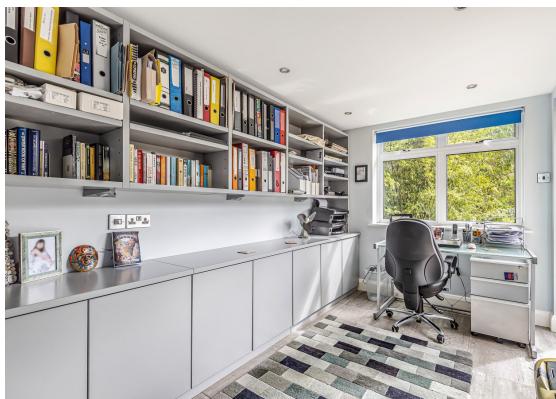

Off the dining area is the Casa Cucina fully fitted breakfast room/kitchen with island and natural granite work surfaces. The spacious accommodation further consists of three double bedrooms on ground and lower ground floors, a family bathroom, guest cloakroom with both en-suite shower room and walk-in wardrobe to master suite, but also with potential for huge first floor loft conversion. Additionally, there's a recently added purpose built integrated annex, presently used as a home office/studio, utility kitchen and garage, but with further potential for conversion to a granny annex.