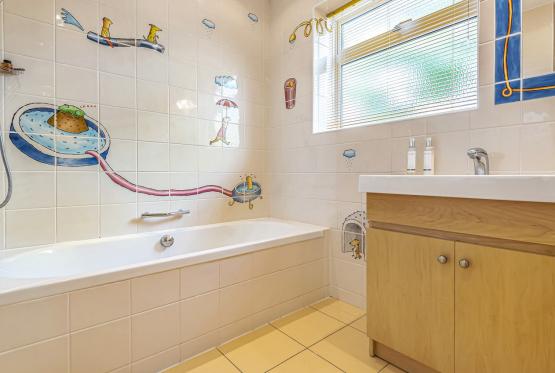

Off the dining area is the Casa Cucina fully fitted breakfast room/kitchen with island and natural granite work surfaces. The spacious accommodation further consists of three double bedrooms on ground and lower ground floors, a family bathroom, guest cloakroom with both en-suite shower room and walk-in wardrobe to master suite, but also with potential for huge first floor loft conversion. Additionally, there's a recently added purpose built integrated annex, presently used as a home office/studio, utility kitchen and garage, but with further potential for conversion to a granny annex.