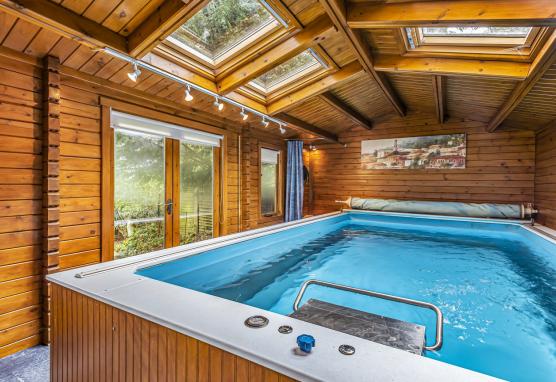

Presently offering open plan lounge-dining room entered through double doors from the hall with floor to ceiling sliding doors along the rear length which lead directly onto the 26' entertaining raised south facing terrace overlooking the large beautifully laid out secluded south facing garden and mature orchard. Here, hidden from view, there is a fully insulated garden room log cabin, presently home to an Endless' exercise infinity pool, but with a possible multiplicity of other uses. A second terrace on the lower ground floor level, is reached by steps from the main terrace.