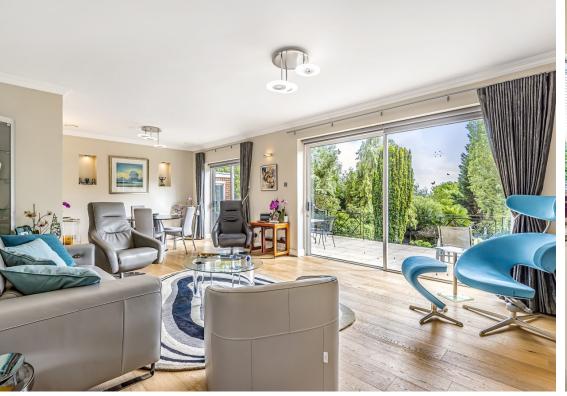

Presently offering open plan lounge-dining room entered through double doors from the hall with floor to ceiling sliding doors along the rear length which lead directly onto the 26' entertaining raised south facing terrace overlooking the large beautifully laid out secluded south facing garden and mature orchard. Here, hidden from view, there is a fully insulated garden room log cabin, presently home to an Endless' exercise infinity pool, but with a possible multiplicity of other uses. A second terrace on the lower ground floor level, is reached by steps from the main terrace.