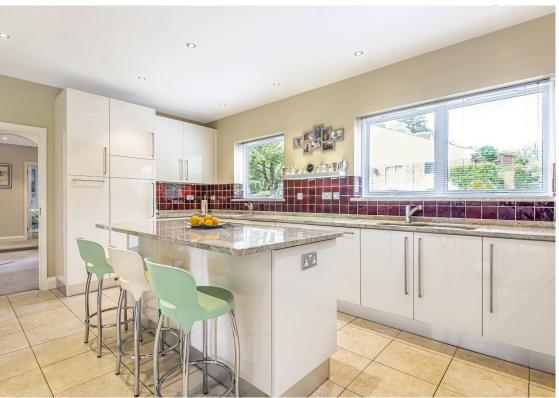

Off the dining area is the Casa Cucina fully fitted breakfast room/kitchen with island and natural granite work surfaces. The spacious accommodation further consists of three double bedrooms on ground and lower ground floors, a family bathroom, guest cloakroom with both en-suite shower room and walk-in wardrobe to master suite, but also with potential for huge first floor loft conversion. Additionally, there's a recently added purpose built integrated annex, presently used as a home office/studio, utility kitchen and garage, but with further potential for conversion to a granny annex.