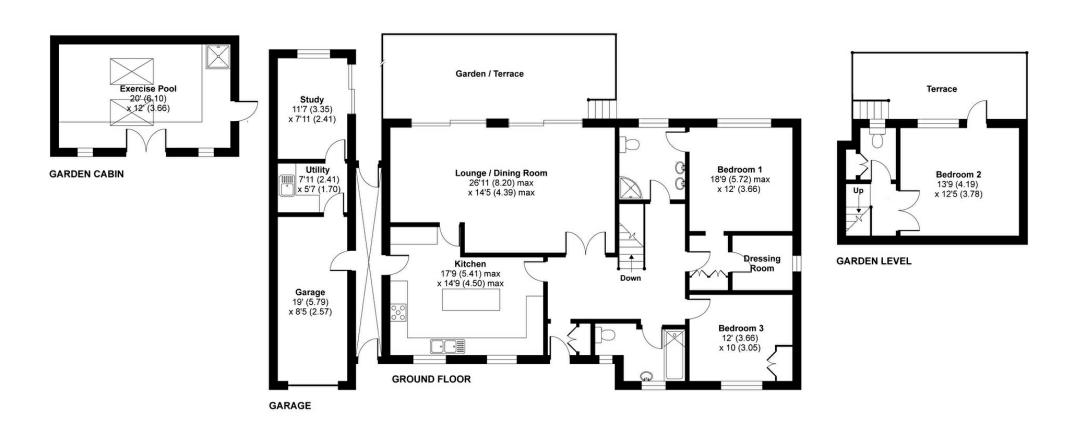

Presently offering open plan lounge-dining room entered through double doors from the hall with floor to ceiling sliding doors along the rear length which lead directly onto the 26' entertaining raised south facing terrace overlooking the large beautifully laid out secluded south facing garden and mature orchard. Here, hidden from view, there is a fully insulated garden room log cabin, presently home to an Endless' exercise infinity pool, but with a possible multiplicity of other uses. A second terrace on the lower ground floor level, is reached by steps from the main terrace.

Off the dining area is the Casa Cucina fully fitted breakfast room/kitchen with island and natural granite work surfaces. The spacious accommodation further consists of three double bedrooms on ground and lower ground floors, a family bathroom, guest cloakroom with both en-suite shower room and walk-in wardrobe to master suite, but also with potential for huge first floor loft conversion. Additionally, there's a recently added purpose built integrated annex, presently used as a home office/studio, utility kitchen and garage, but with further potential for conversion to a granny annex.

## Autumn Leaves, Latimer Road, Barnet, EN5

Approximate Area = 1756 sq ft / 163.1 sq m Garage = 152 sq ft / 14.1 sq m Total = 1908 sq ft / 177.2 sq m For identification only - Not to scale