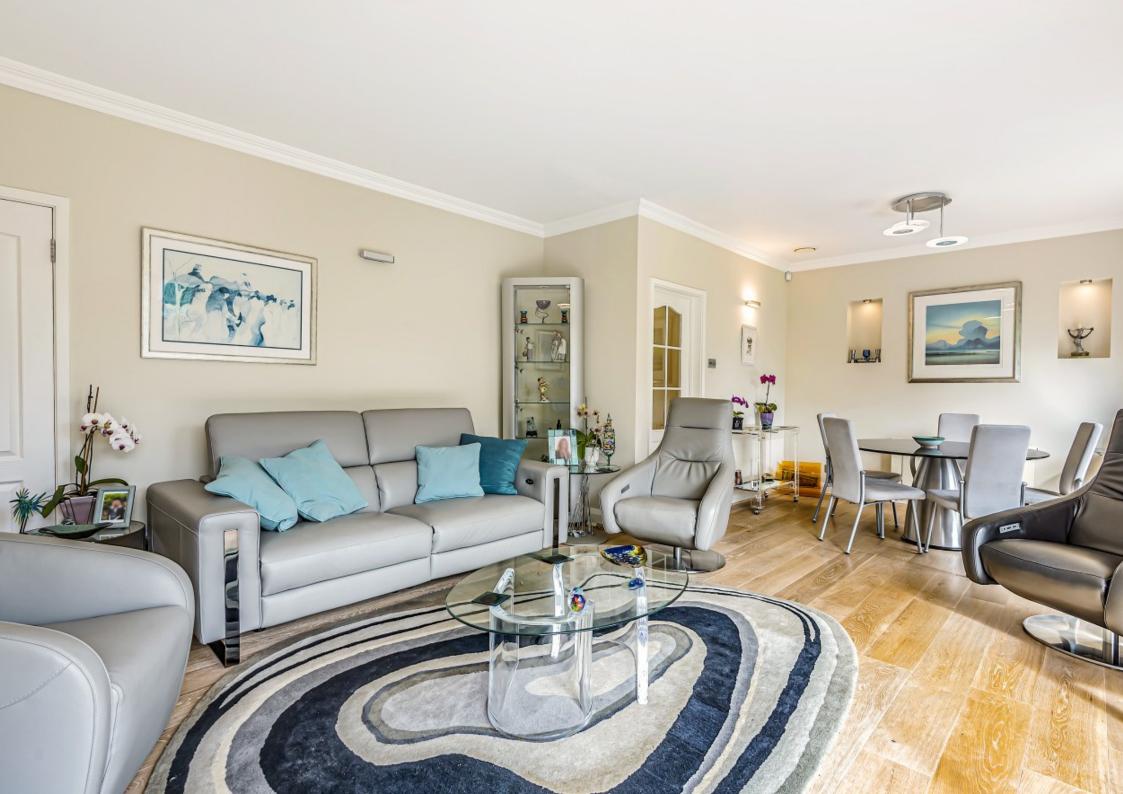

Presently offering open plan lounge-dining room entered through double doors from the hall with floor to ceiling sliding doors along the rear length which lead directly onto the 26' entertaining raised south facing terrace overlooking the large beautifully laid out secluded south facing garden and mature orchard. Here, hidden from view, there is a fully insulated garden room log cabin, presently home to an Endless' exercise infinity pool, but with a possible multiplicity of other uses. A second terrace on the lower ground floor level, is reached by steps from the main terrace.