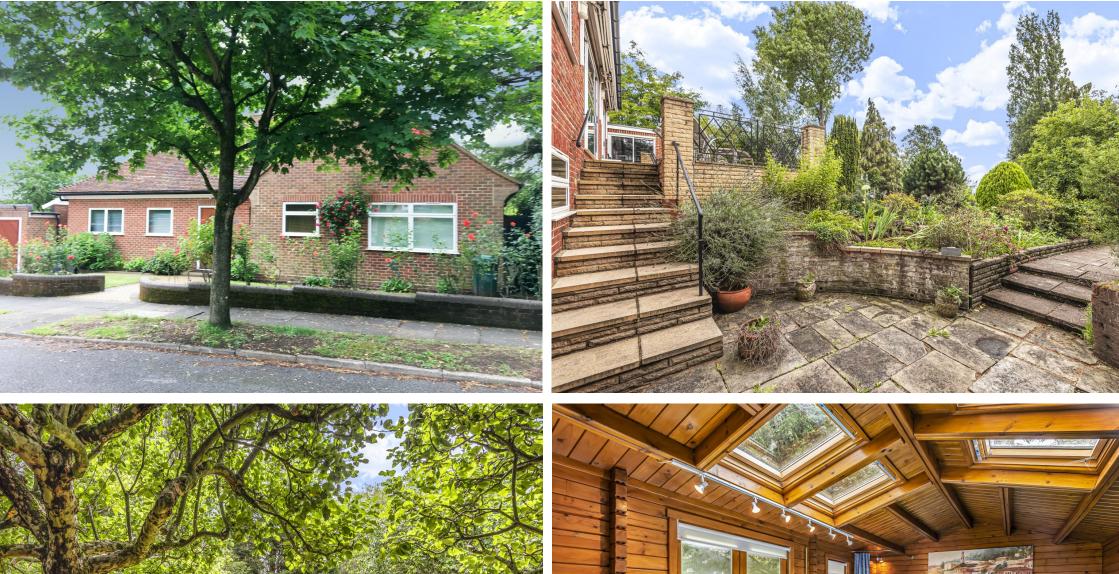

## **AUTUMN LEAVES, LATIMER ROAD, BARNET, HERTS, EN5 5NU**

Autumn Leaves is a wonderful 3 double bedroom bungalow which was totally renovated by the present owners in 2003 and refurbished and further updated internally in 2017. It offers a thoughtful modern luxury life style in an exclusive and peaceful location walking distance from Hadley Woods; King Edwards Playing Fields; Tudor Park and Trent Country Park. Situated in an elevated position with clear far reaching rear views south to the Thames skyline, it's apparent single story modest (which the owners love) front elevation belies the extensive accommodation within.

Presently offering open plan lounge-dining room entered through double doors from the hall with floor to ceiling sliding doors along the rear length which lead directly onto the 26' entertaining raised south facing terrace overlooking the large beautifully laid out secluded south facing garden and mature orchard. Here, hidden from view, there is a fully insulated garden room log cabin, presently home to an Endless' exercise infinity pool, but with a possible multiplicity of other uses. A second terrace on the lower ground floor level, is reached by steps from the main terrace.