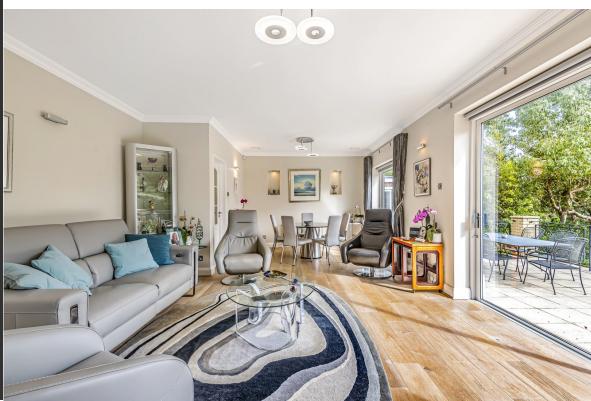

Presently offering open plan lounge-dining room entered through double doors from the hall with floor to ceiling sliding doors along the rear length which lead directly onto the 26' entertaining raised south facing terrace overlooking the large beautifully laid out secluded south facing garden and mature orchard. Here, hidden from view, there is a fully insulated garden room log cabin, presently home to an Endless' exercise infinity pool, but with a possible multiplicity of other uses. A second terrace on the lower ground floor level, is reached by steps from the main terrace.