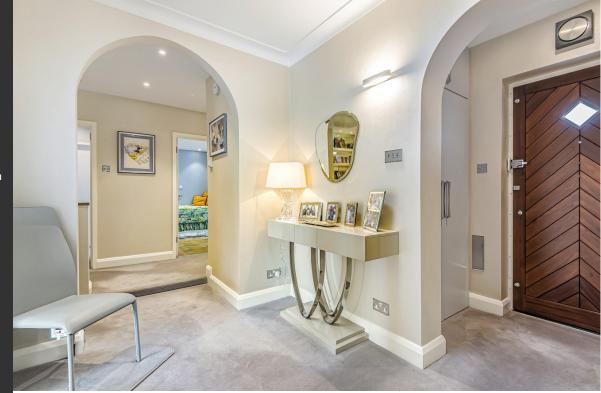

Presently offering open plan lounge-dining room entered through double doors from the hall with floor to ceiling sliding doors along the rear length which lead directly onto the 26' entertaining raised south facing terrace overlooking the large beautifully laid out secluded south facing garden and mature orchard. Here, hidden from view, there is a fully insulated garden room log cabin, presently home to an Endless' exercise infinity pool, but with a possible multiplicity of other uses. A second terrace on the lower ground floor level, is reached by steps from the main terrace.