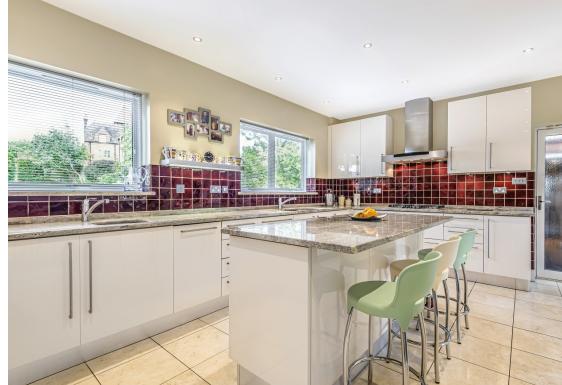

Off the dining area is the Casa Cucina fully fitted breakfast room/kitchen with island and natural granite work surfaces. The spacious accommodation further consists of three double bedrooms on ground and lower ground floors, a family bathroom, guest cloakroom with both en-suite shower room and walk-in wardrobe to master suite, but also with potential for huge first floor loft conversion. Additionally, there's a recently added purpose built integrated annex, presently used as a home office/studio, utility kitchen and garage, but with further potential for conversion to a granny annex.