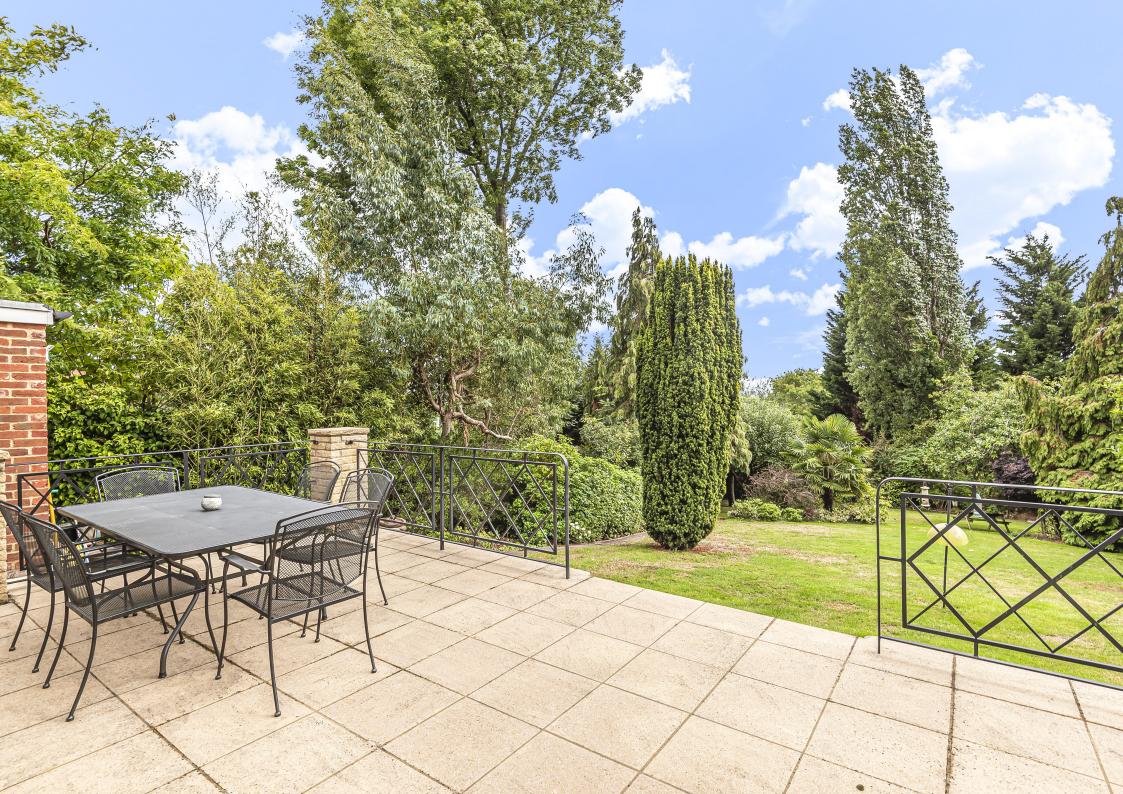

Presently offering open plan lounge-dining room entered through double doors from the hall with floor to ceiling sliding doors along the rear length which lead directly onto the 26' entertaining raised south facing terrace overlooking the large beautifully laid out secluded south facing garden and mature orchard. Here, hidden from view, there is a fully insulated garden room log cabin, presently home to an Endless' exercise infinity pool, but with a possible multiplicity of other uses. A second terrace on the lower ground floor level, is reached by steps from the main terrace.