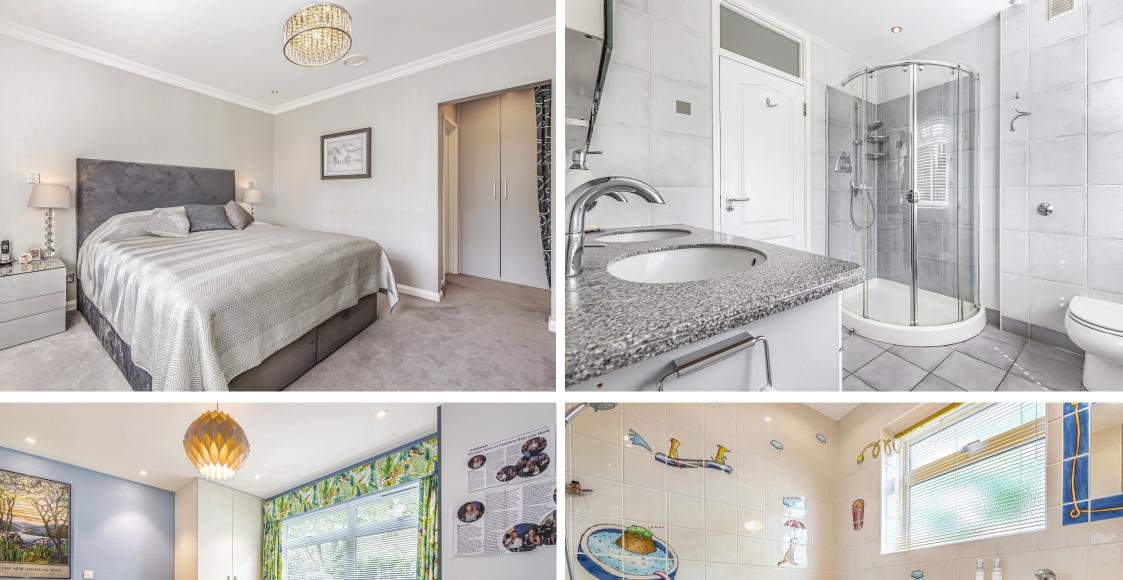

Off the dining area is the Casa Cucina fully fitted breakfast room/kitchen with island and natural granite work surfaces. The spacious accommodation further consists of three double bedrooms on ground and lower ground floors, a family bathroom, guest cloakroom with both en-suite shower room and walk-in wardrobe to master suite, but also with potential for huge first floor loft conversion. Additionally, there's a recently added purpose built integrated annex, presently used as a home office/studio, utility kitchen and garage, but with further potential for conversion to a granny annex.