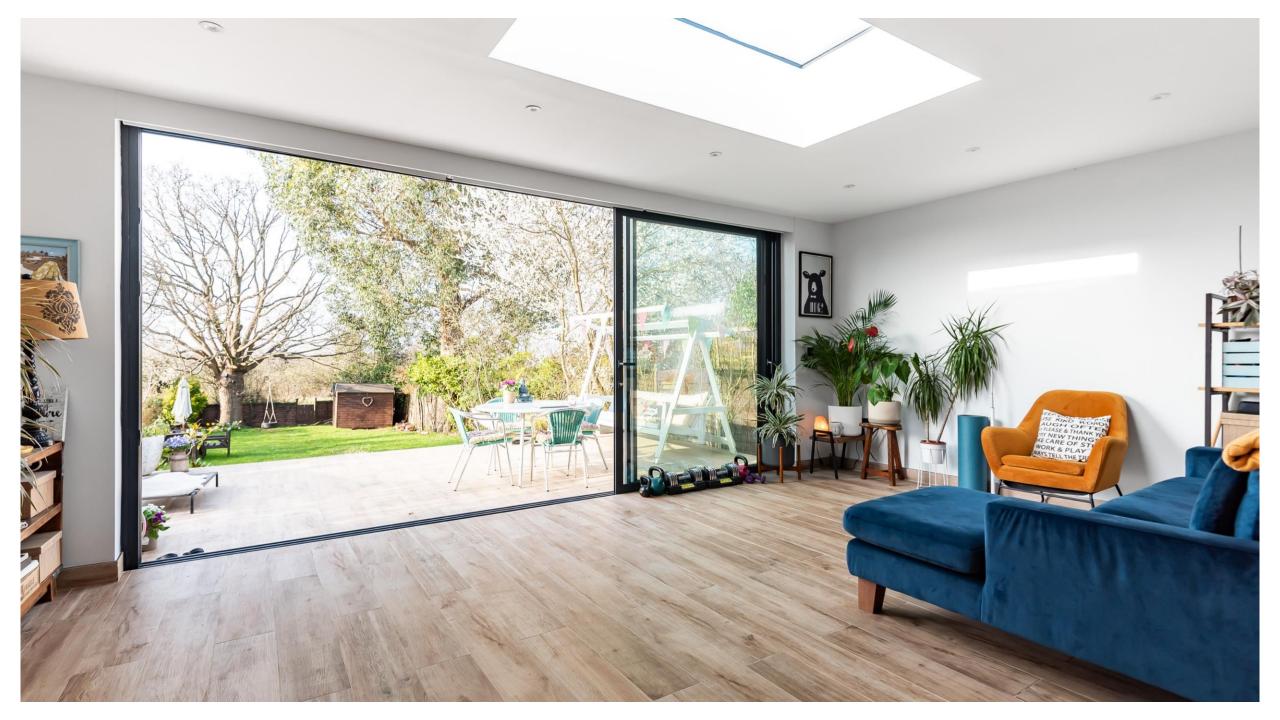

## 39 Old Fold View Barnet, Hertfordshire, EN5 4EA £875,000

\*\*\* CHAIN FREE \*\*\* Situated in this sought after private road, a beautifully presented 3 bedroom detached bungalow. The property has been thoughtfully extended by the present vendors and comprises a welcoming entrance hall, sunning large reception room with patio doors onto the rear garden, a modern bespoke kitchen/breakfast room, 3 generous bedrooms and a luxurious shower room. Externally there is a wonderful 100' rear garden backing onto open fields with tiled terrace that has underfloor heating in place if a further extension is required, a garage and driveway parking for 2 cars.