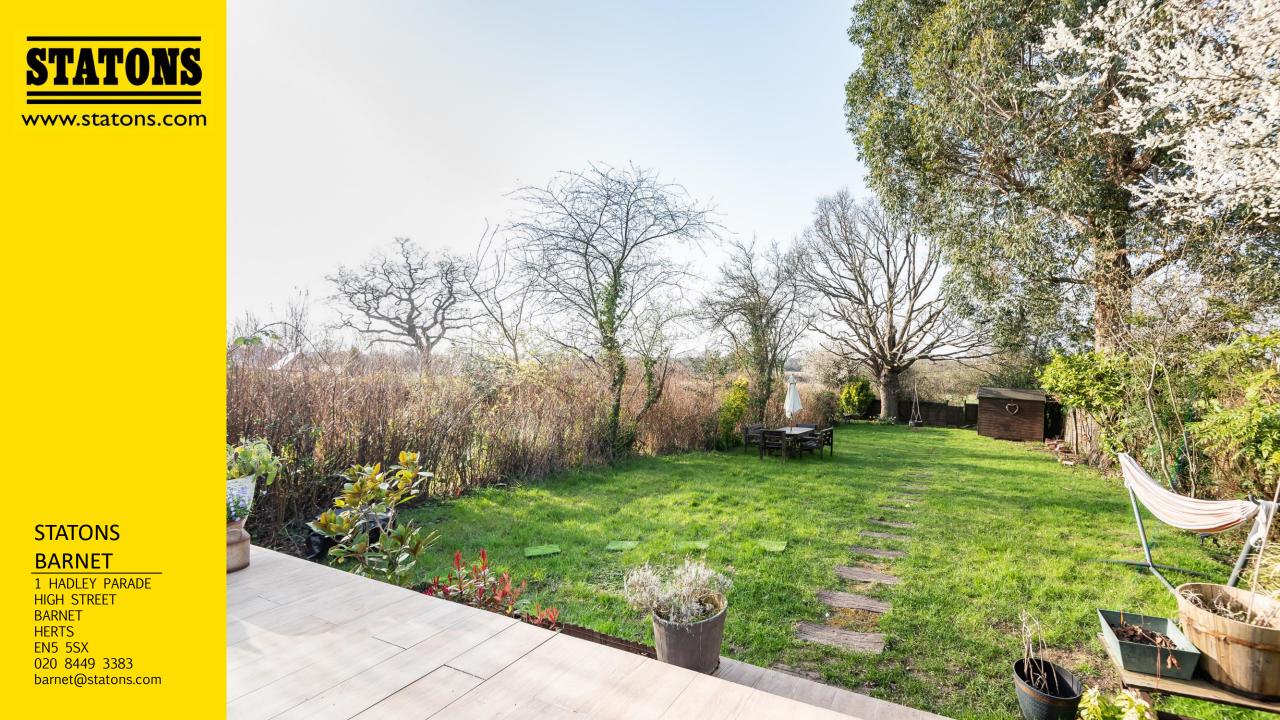

## 39 Old Fold View Barnet, Hertfordshire, EN5 4EA £875,000

\*\*\* CHAIN FREE \*\*\* Situated in this sought after private road, a beautifully presented 3 bedroom detached bungalow. The property has been thoughtfully extended by the present vendors and comprises a welcoming entrance hall, sunning large reception room with patio doors onto the rear garden, a modern bespoke kitchen/breakfast room, 3 generous bedrooms and a luxurious shower room. Externally there is a wonderful 100' rear garden backing onto open fields with tiled terrace that has underfloor heating in place if a further extension is required, a garage and driveway parking for 2 cars.