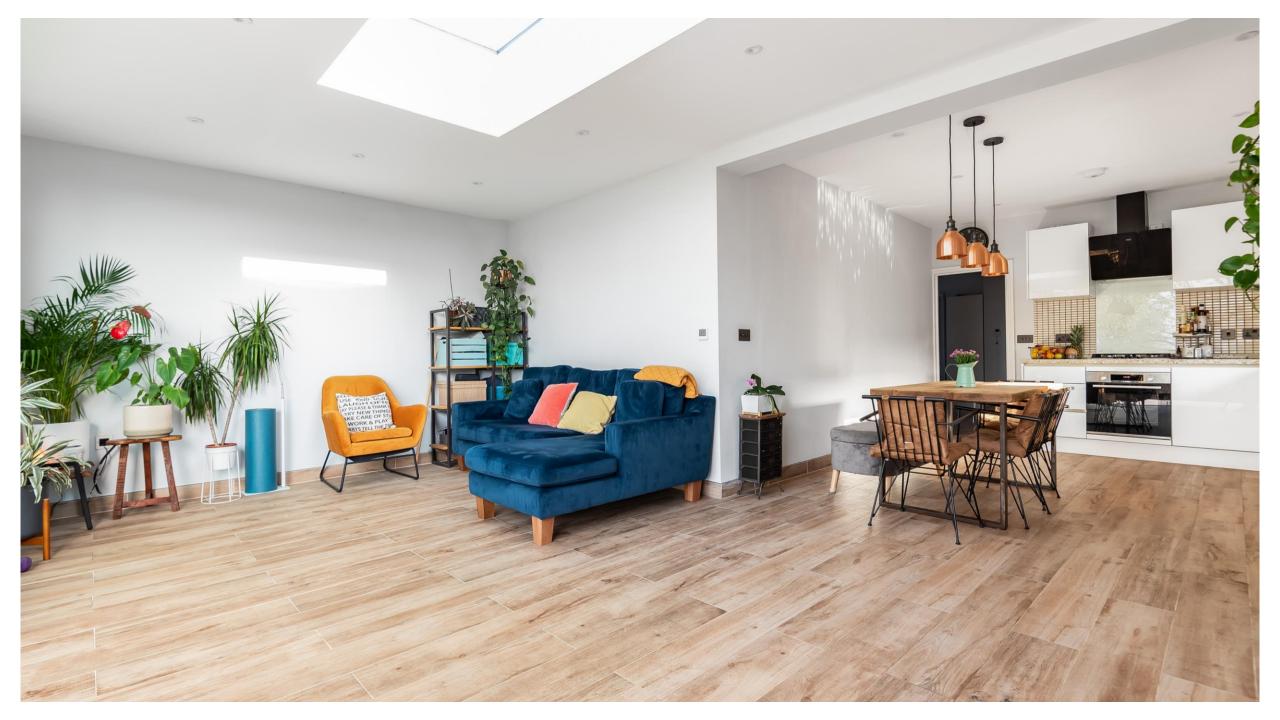

## 39 Old Fold View Barnet, Hertfordshire, EN5 4EA £875,000

\*\*\* CHAIN FREE \*\*\* Situated in this sought after private road, a beautifully presented 3 bedroom detached bungalow. The property has been thoughtfully extended by the present vendors and comprises a welcoming entrance hall, sunning large reception room with patio doors onto the rear garden, a modern bespoke kitchen/breakfast room, 3 generous bedrooms and a luxurious shower room. Externally there is a wonderful 100' rear garden backing onto open fields with tiled terrace that has underfloor heating in place if a further extension is required, a garage and driveway parking for 2 cars.