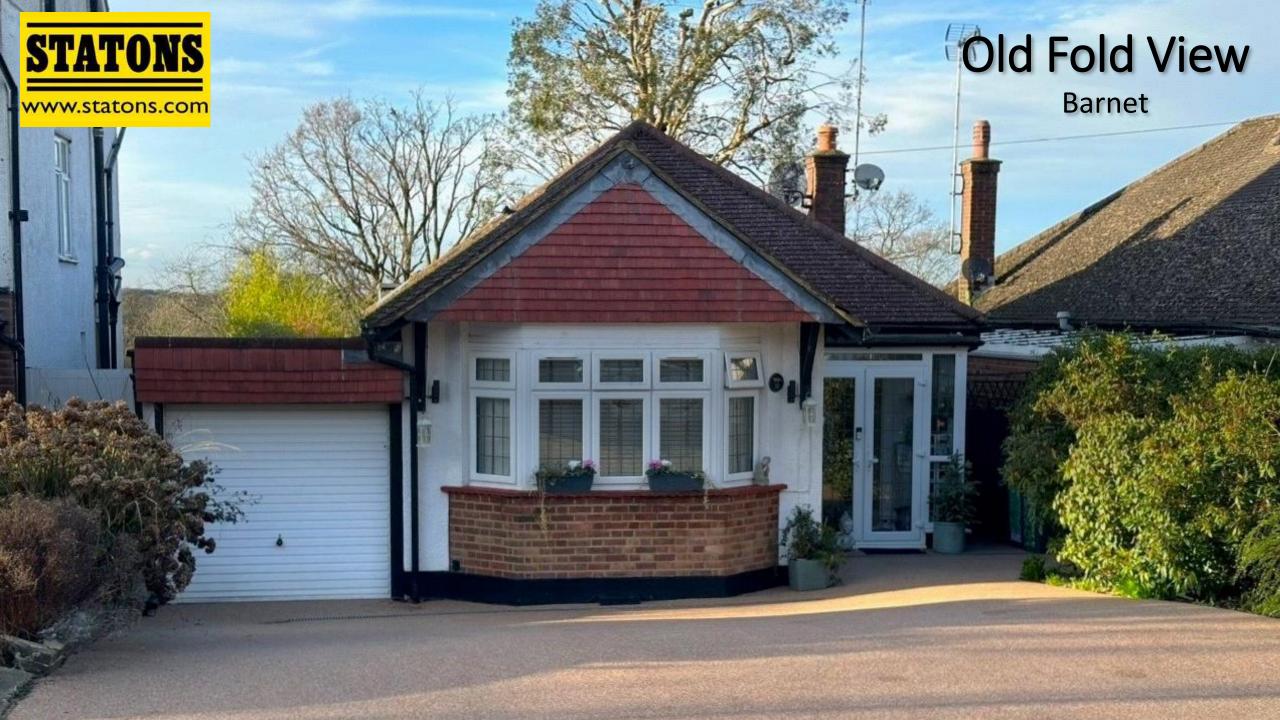

## 39 Old Fold View Barnet, Hertfordshire, EN5 4EA £875,000

\*\*\* CHAIN FREE \*\*\* Situated in this sought after private road, a beautifully presented 3 bedroom detached bungalow. The property has been thoughtfully extended by the present vendors and comprises a welcoming entrance hall, sunning large reception room with patio doors onto the rear garden, a modern bespoke kitchen/breakfast room, 3 generous bedrooms and a luxurious shower room. Externally there is a wonderful 100' rear garden backing onto open fields with tiled terrace that has underfloor heating in place if a further extension is required, a garage and driveway parking for 2 cars.