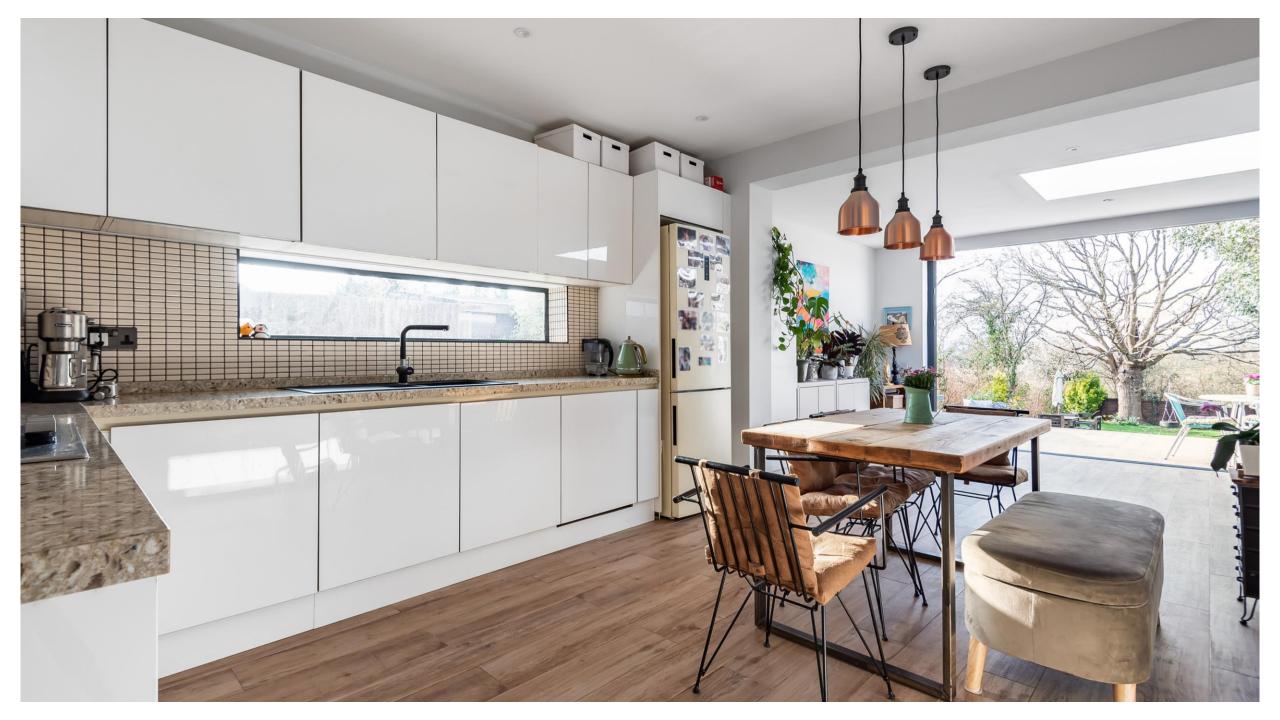

## 39 Old Fold View Barnet, Hertfordshire, EN5 4EA £875,000

\*\*\* CHAIN FREE \*\*\* Situated in this sought after private road, a beautifully presented 3 bedroom detached bungalow. The property has been thoughtfully extended by the present vendors and comprises a welcoming entrance hall, sunning large reception room with patio doors onto the rear garden, a modern bespoke kitchen/breakfast room, 3 generous bedrooms and a luxurious shower room. Externally there is a wonderful 100' rear garden backing onto open fields with tiled terrace that has underfloor heating in place if a further extension is required, a garage and driveway parking for 2 cars.