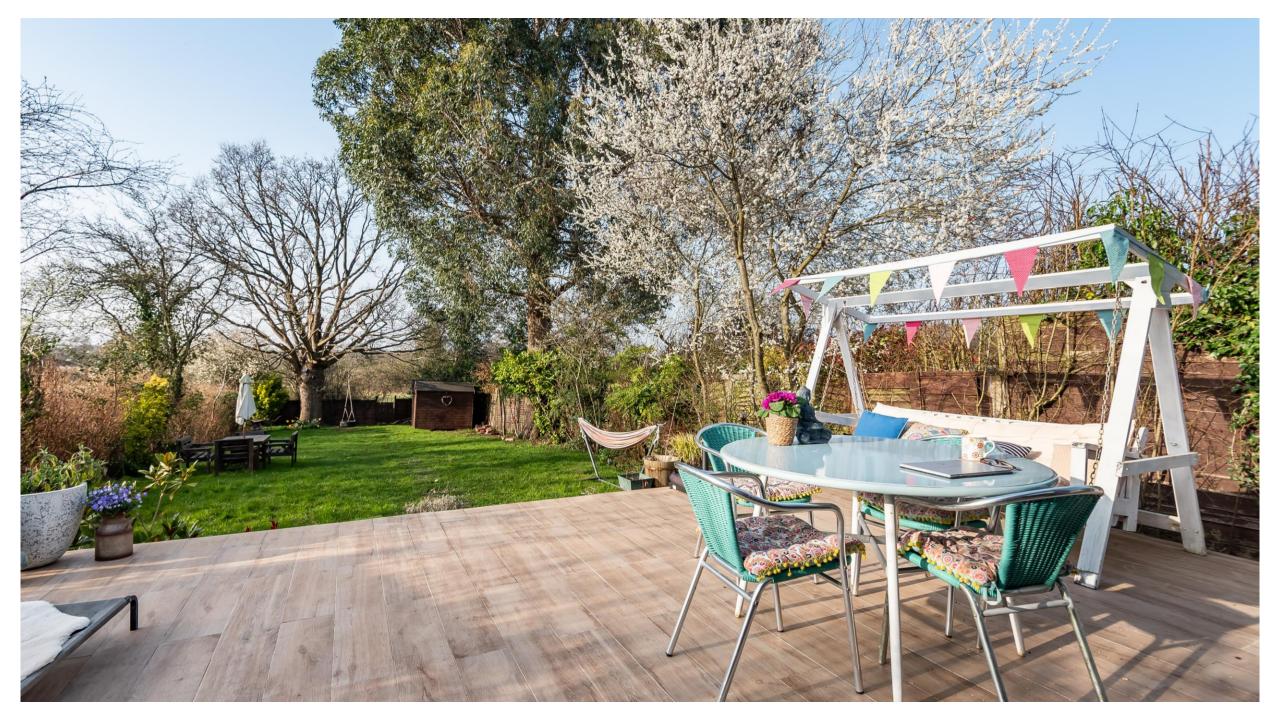

## 39 Old Fold View Barnet, Hertfordshire, EN5 4EA £875,000

\*\*\* CHAIN FREE \*\*\* Situated in this sought after private road, a beautifully presented 3 bedroom detached bungalow. The property has been thoughtfully extended by the present vendors and comprises a welcoming entrance hall, sunning large reception room with patio doors onto the rear garden, a modern bespoke kitchen/breakfast room, 3 generous bedrooms and a luxurious shower room. Externally there is a wonderful 100' rear garden backing onto open fields with tiled terrace that has underfloor heating in place if a further extension is required, a garage and driveway parking for 2 cars.