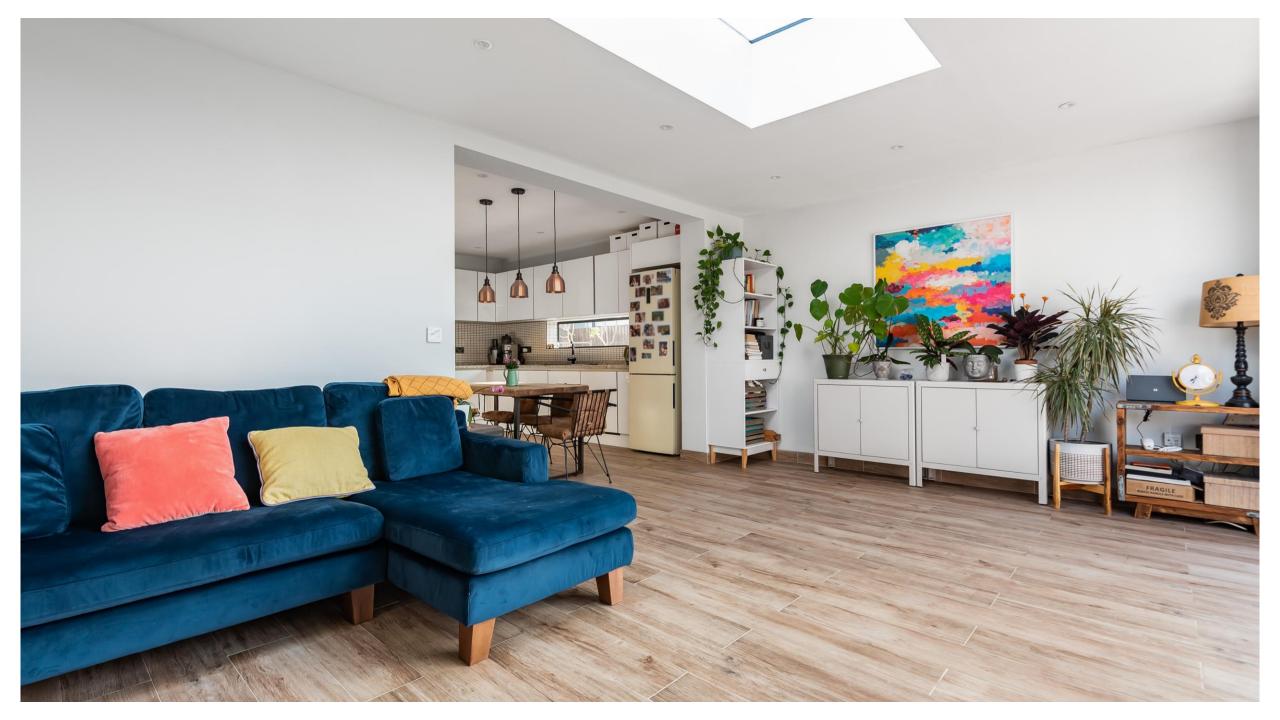

## 39 Old Fold View Barnet, Hertfordshire, EN5 4EA £875,000

\*\*\* CHAIN FREE \*\*\* Situated in this sought after private road, a beautifully presented 3 bedroom detached bungalow. The property has been thoughtfully extended by the present vendors and comprises a welcoming entrance hall, sunning large reception room with patio doors onto the rear garden, a modern bespoke kitchen/breakfast room, 3 generous bedrooms and a luxurious shower room. Externally there is a wonderful 100' rear garden backing onto open fields with tiled terrace that has underfloor heating in place if a further extension is required, a garage and driveway parking for 2 cars.