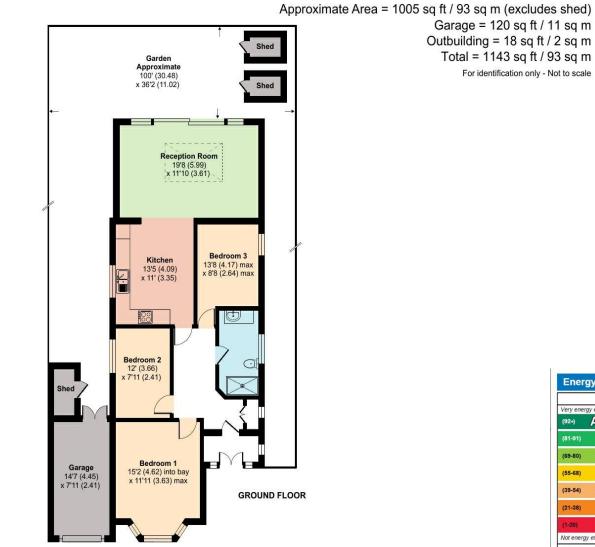

## **Old Fold View, Barnet, EN5**

Floor plan produced in accordance with RICS Property Measurement Standards incorporating International Property Measurement Standards (IPMS2 Residential). ©ntchecom 2022. Produced for Statons. REF;816629