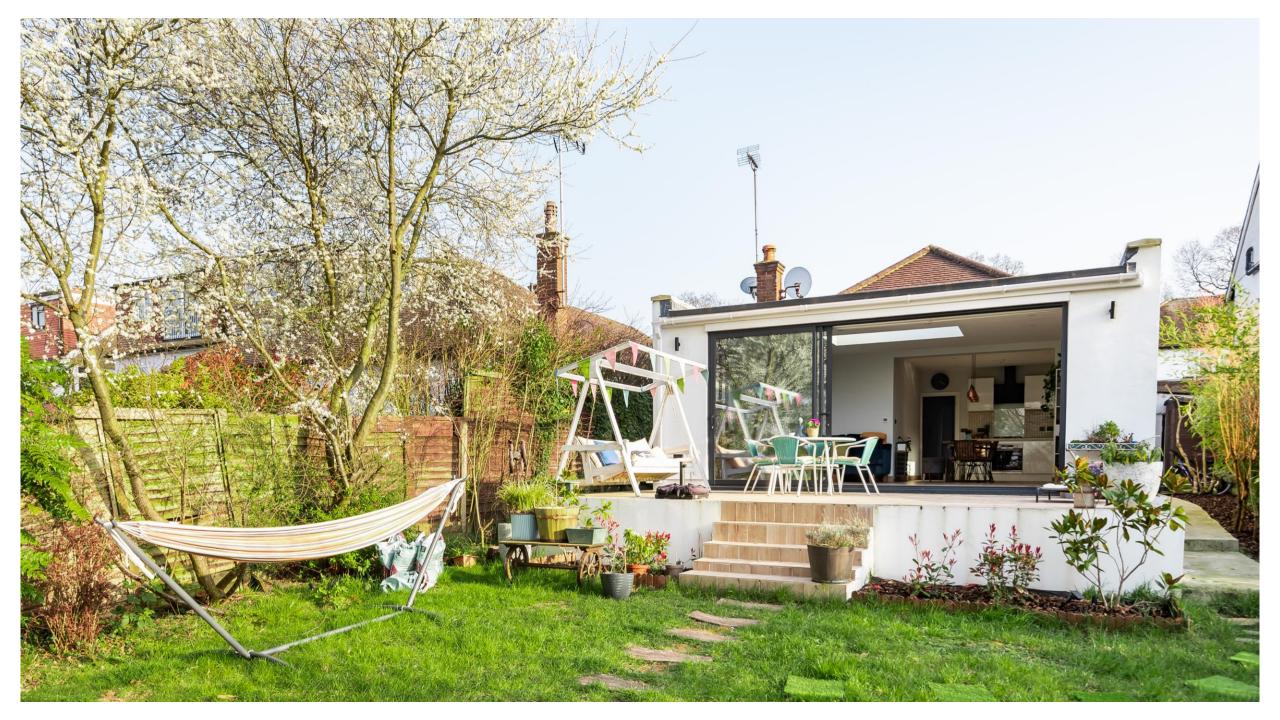

## 39 Old Fold View Barnet, Hertfordshire, EN5 4EA £875,000

\*\*\* CHAIN FREE \*\*\* Situated in this sought after private road, a beautifully presented 3 bedroom detached bungalow. The property has been thoughtfully extended by the present vendors and comprises a welcoming entrance hall, sunning large reception room with patio doors onto the rear garden, a modern bespoke kitchen/breakfast room, 3 generous bedrooms and a luxurious shower room. Externally there is a wonderful 100' rear garden backing onto open fields with tiled terrace that has underfloor heating in place if a further extension is required, a garage and driveway parking for 2 cars.