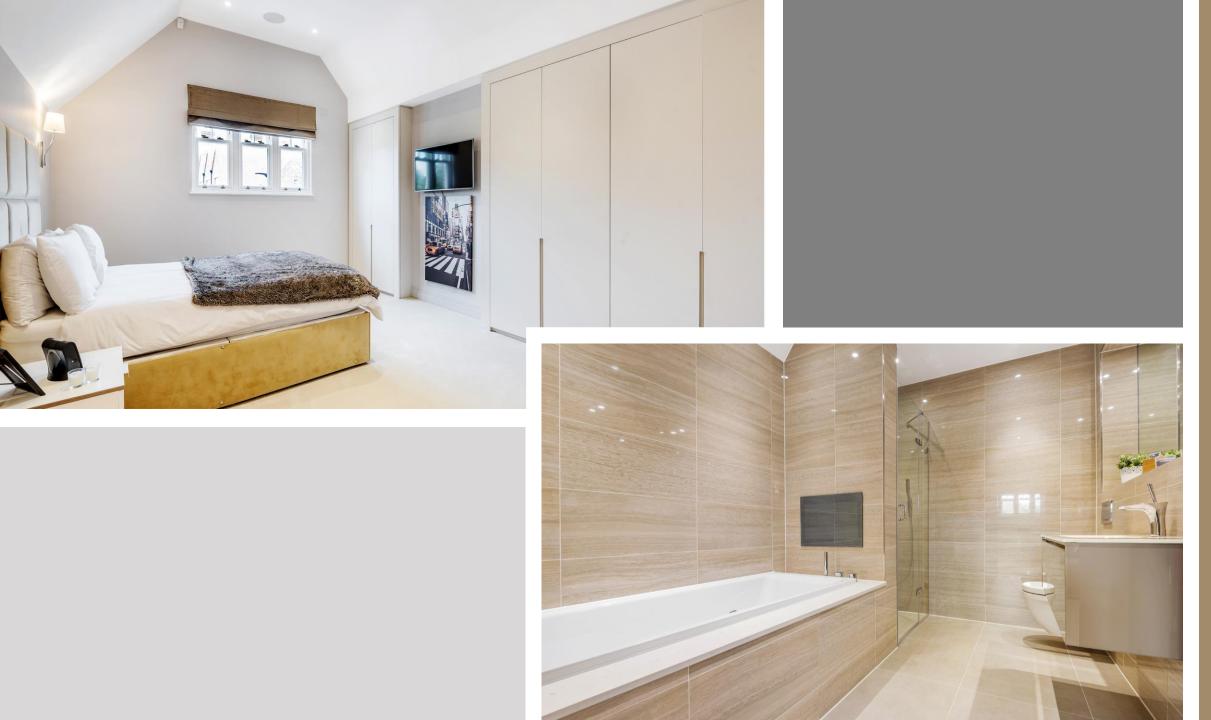

## **Key Features:**

**6** Spacious Bedrooms – each designed with elegance, featuring high-end furnishings and bespoke detailing.

**6** Luxurious Bathrooms – all finished to the highest standards, with premium marble, underfloor heating, and designer fittings.

**3 Grand Reception Rooms** – perfect for entertaining, with expansive living spaces, high ceilings, and an abundance of natural light.

**State-of-the-Art Kitchen** – fully fitted with top-of-the-line integrated appliances, bespoke cabinetry, and a central island.