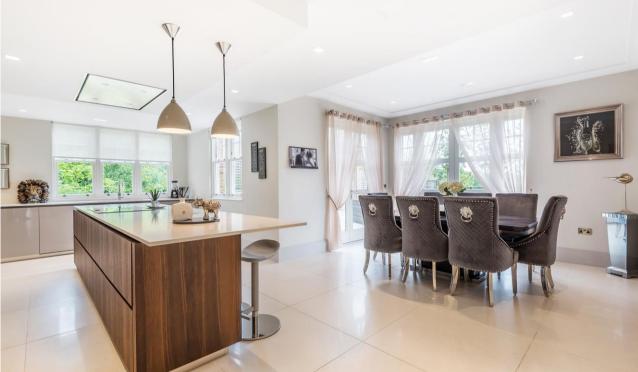

**3 Grand Reception Rooms** – perfect for entertaining, with expansive living spaces, high ceilings, and an abundance of natural light.

**State-of-the-Art Kitchen** – fully fitted with top-of-the-line integrated appliances, bespoke cabinetry, and a central island.