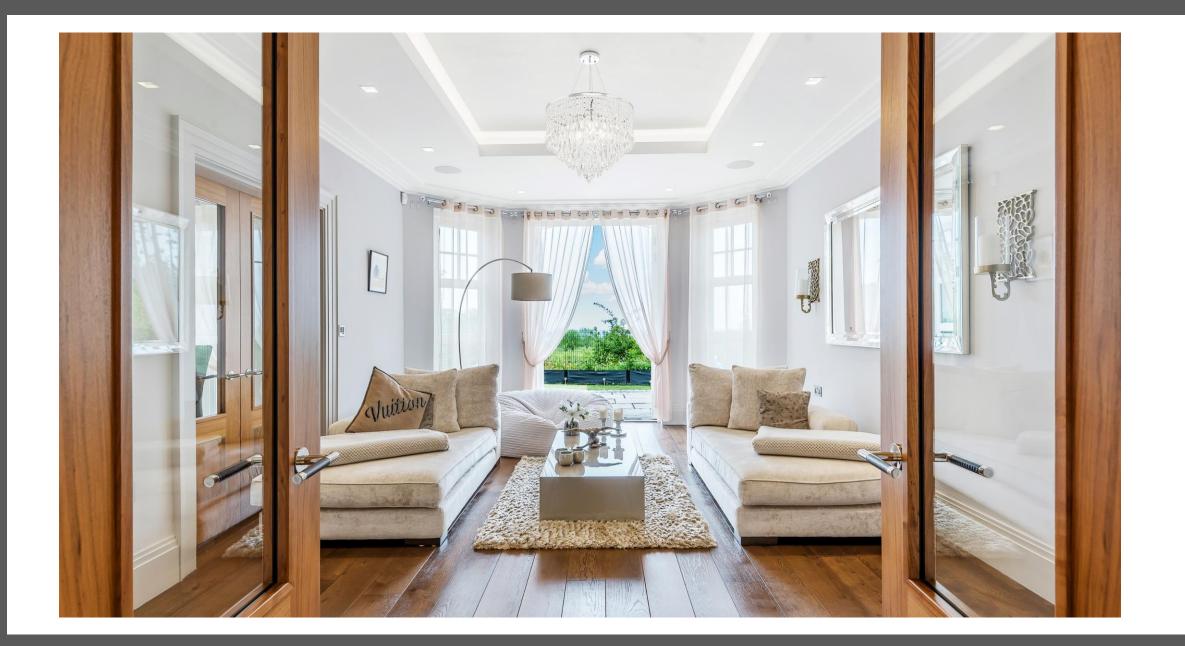

**3 Grand Reception Rooms** – perfect for entertaining, with expansive living spaces, high ceilings, and an abundance of natural light.

**State-of-the-Art Kitchen** – fully fitted with top-of-the-line integrated appliances, bespoke cabinetry, and a central island.