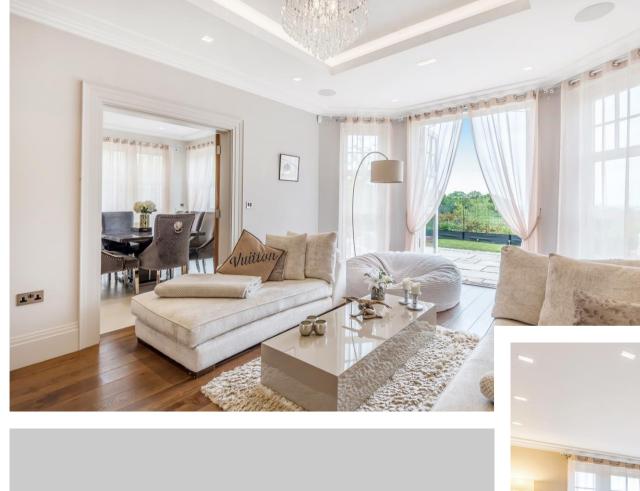

**3 Grand Reception Rooms** – perfect for entertaining, with expansive living spaces, high ceilings, and an abundance of natural light.

**State-of-the-Art Kitchen** – fully fitted with top-of-the-line integrated appliances, bespoke cabinetry, and a central island.

**Private Gated Community** – offering a secure and serene environment.

**Breathtaking Views** – enjoy uninterrupted, sweeping views across London from multiple vantage points throughout the property.

Landscaped Gardens & Outdoor Space – beautifully maintained gardens, a spacious terrace, and outdoor seating areas, ideal for entertaining or relaxation.