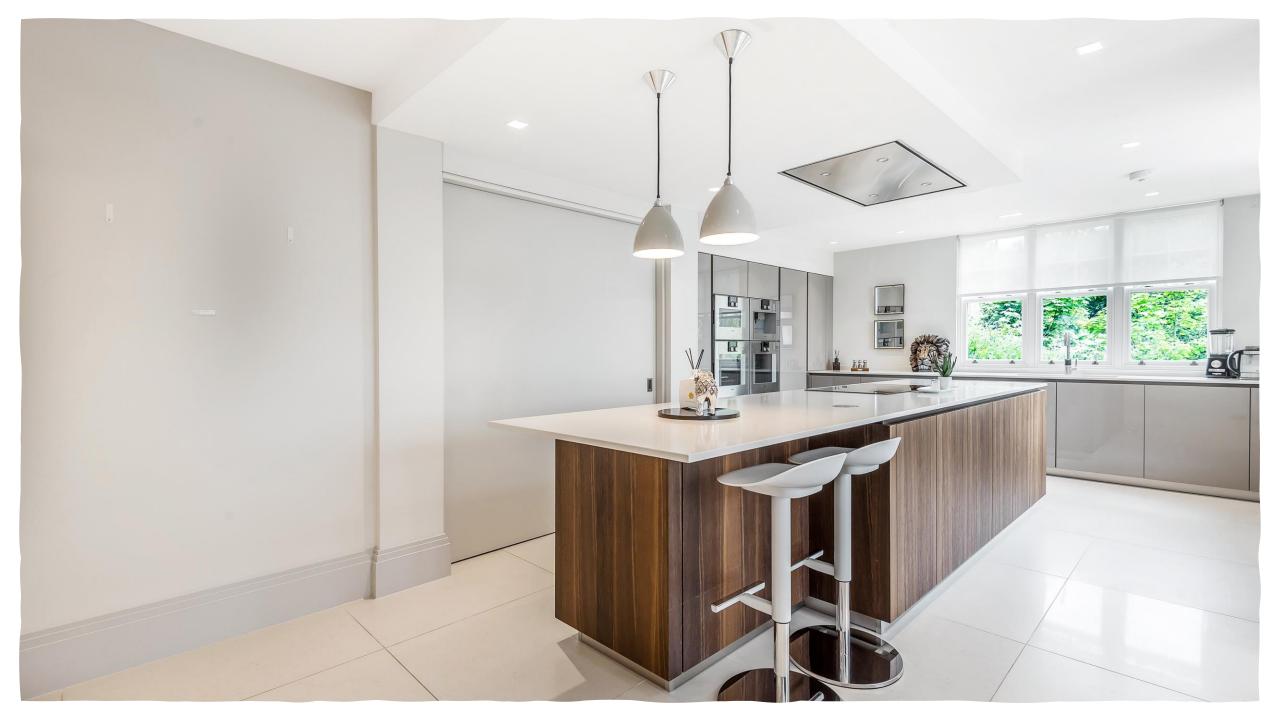

**3 Grand Reception Rooms** – perfect for entertaining, with expansive living spaces, high ceilings, and an abundance of natural light.

**State-of-the-Art Kitchen** – fully fitted with top-of-the-line integrated appliances, bespoke cabinetry, and a central island.