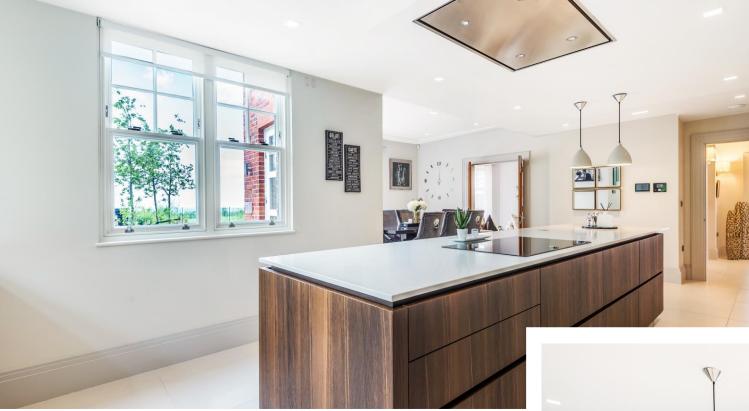

**3 Grand Reception Rooms** – perfect for entertaining, with expansive living spaces, high ceilings, and an abundance of natural light.

**State-of-the-Art Kitchen** – fully fitted with top-of-the-line integrated appliances, bespoke cabinetry, and a central island.