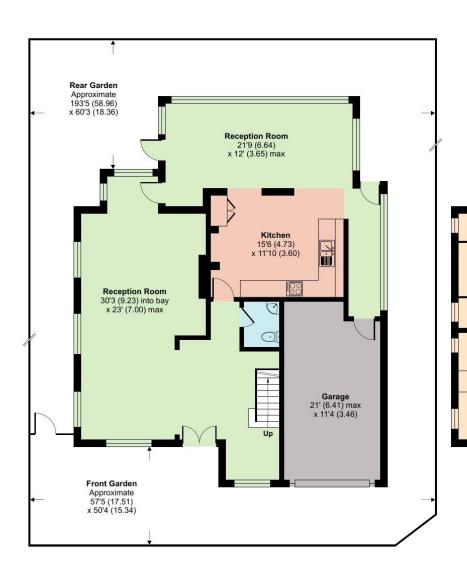

## **Barnet Road, Barnet, EN5**

Approximate Area = 1920 sq ft / 178.3 sq m Garage = 224 sq ft / 20.8 sq m Total = 2144 sq ft / 199.1 sq m For identification only - Not to scale

Bedroom 3 12'11 (3.93) x 11' (3.36) Bedroom 4 11'5 (3.49) max Bedroom 2 x 8'6 (2.60) max 11'11 (3.64) x 10'11 (3.33)

Local Authority: Barnet Council Tax Band: G Tenure: Freehold

Floor plan produced in accordance with RICS Property Measurement 2nd Edition. Incorporating International Property Measurement Standards (IPMS2 Residential). @ nichecom 2025. Produced for Statons. REF: 1267570

Bedroom 1 17'7 (5.35) into bay x 14'6 (4.42) max