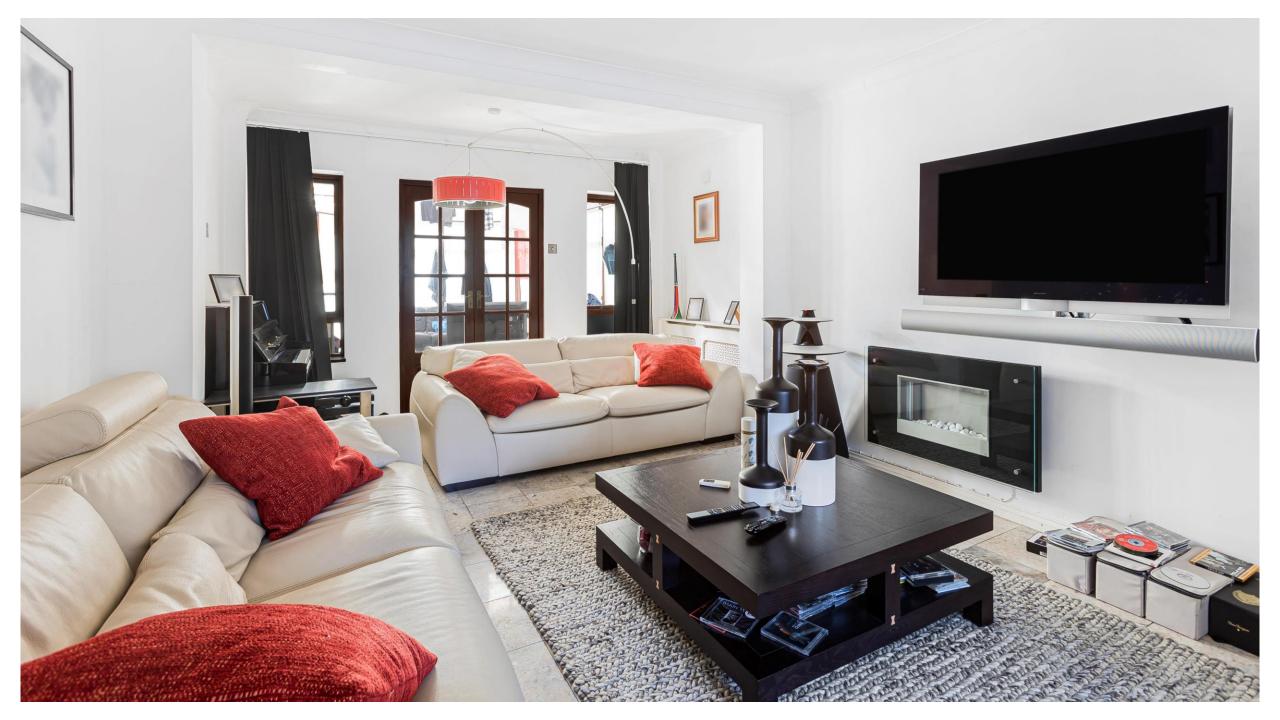

This spacious property comprises a large lounge/conservatory with a bay window aspect, kitchen/dining room, downstairs bedroom, shower room with W/C and garage. To the first floor there are four bedrooms of a good size (2 with en-suite), fifth bedroom / upstairs study and family bathroom.