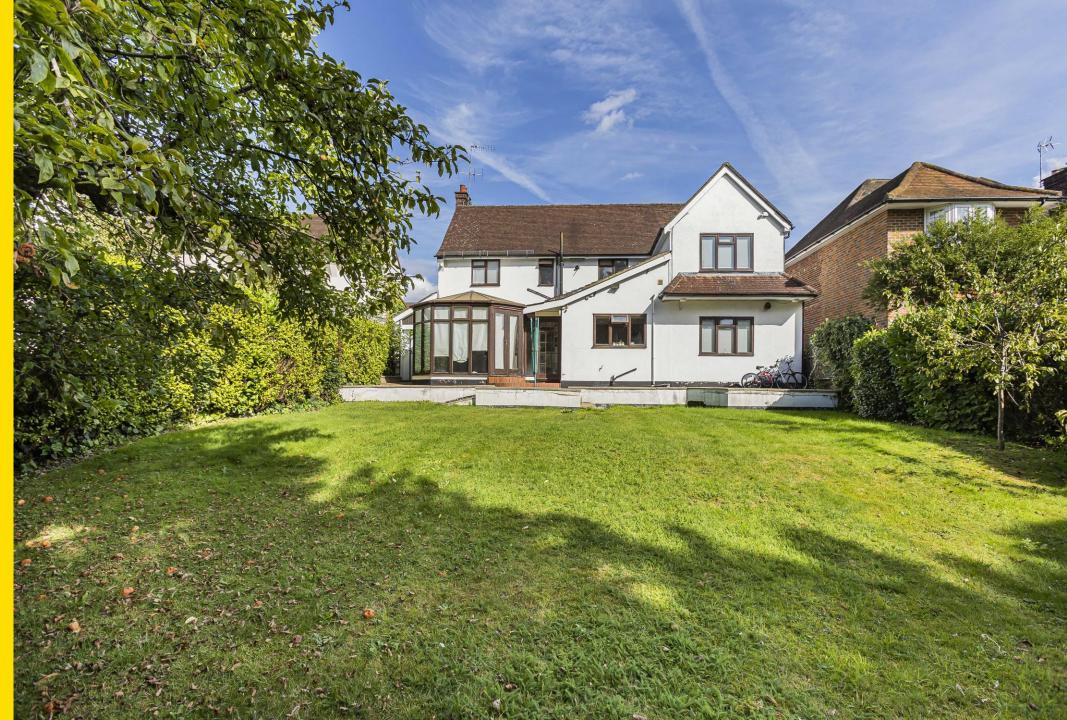

## Beech Avenue, Radlett WD7 7DD

A fantastic, 2,239 Sq. ft 5 bedroom detached family home in this private residential road, situated in the heart of Radlett. Located within walking distance to Radlett's shops and restaurants, mainline station, top schools, and places of worship.

This spacious property comprises a large lounge/conservatory with a bay window aspect, kitchen/dining room, downstairs bedroom, shower room with W/C and garage. To the first floor there are four bedrooms of a good size (2 with en-suite), fifth bedroom / upstairs study and family bathroom.

This house offers an ideal opportunity for one looking to jump onto the Radlett property ladder and could make a truly wonderful family home with a little modernisation and imagination. A carriage driveway and parking for several vehicles completes the property.