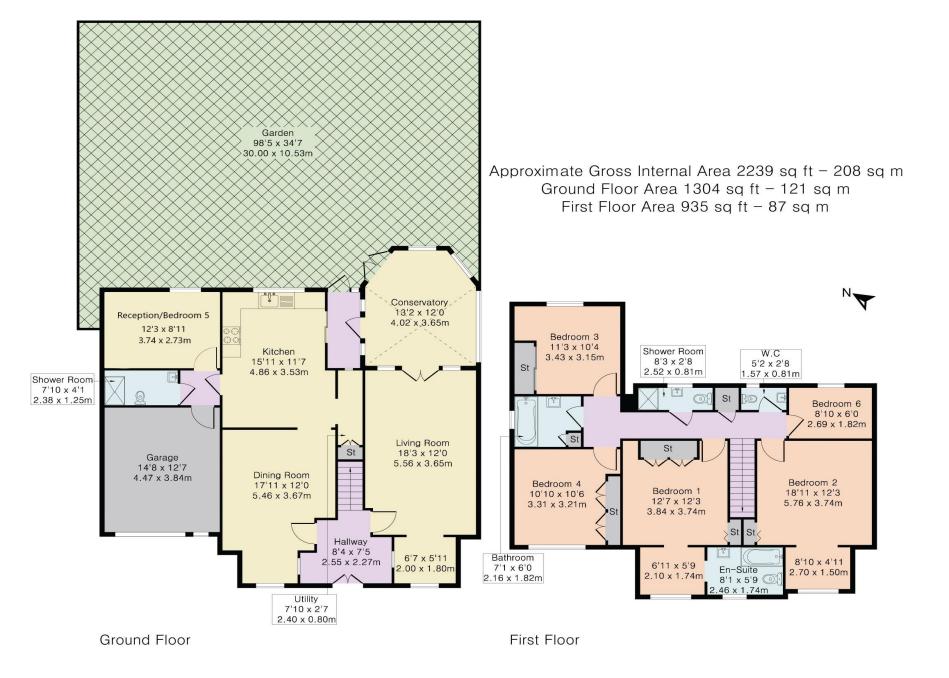

## Beech Avenue, Radlett WD7 7DD

A fantastic, 2,239 Sq. ft 5 bedroom detached family home in this private residential road, situated in the heart of Radlett. Located within walking distance to Radlett's shops and restaurants, mainline station, top schools, and places of worship.

This spacious property comprises a large lounge/conservatory with a bay window aspect, kitchen/dining room, downstairs bedroom, shower room with W/C and garage. To the first floor there are four bedrooms of a good size (2 with en-suite), fifth bedroom / upstairs study and family bathroom.