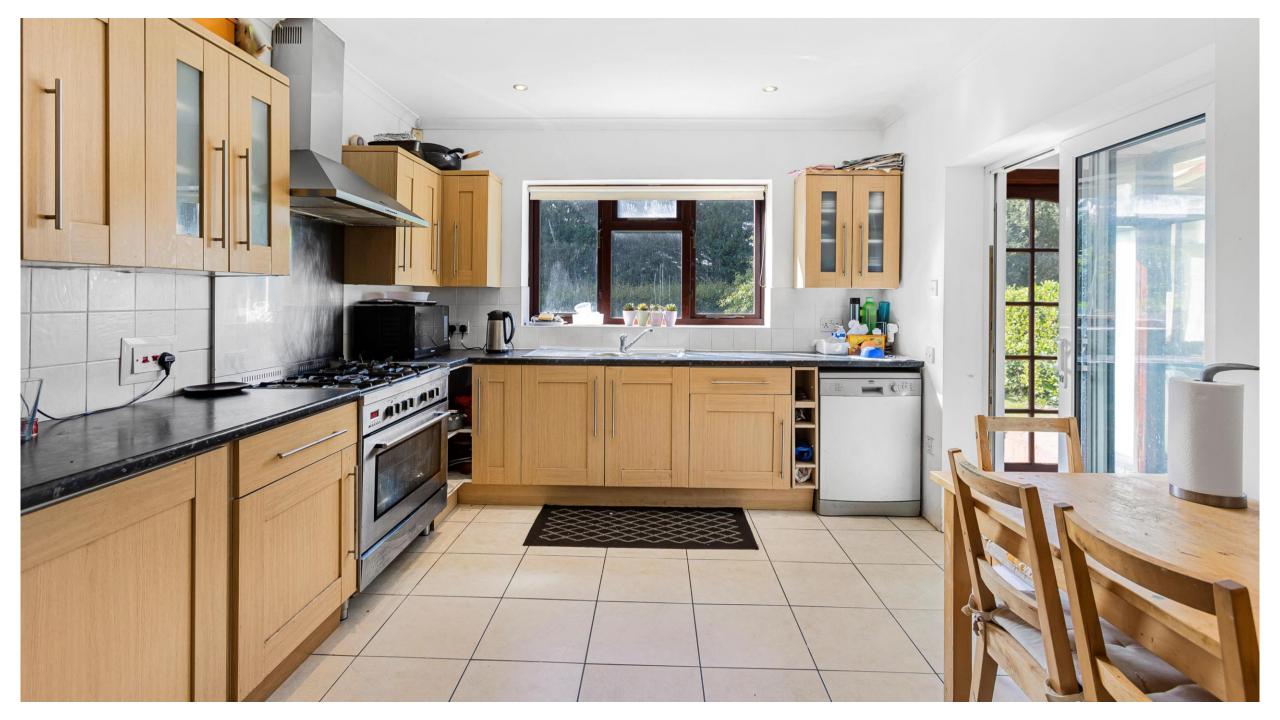

This spacious property comprises a large lounge/conservatory with a bay window aspect, kitchen/dining room, downstairs bedroom, shower room with W/C and garage. To the first floor there are four bedrooms of a good size (2 with en-suite), fifth bedroom / upstairs study and family bathroom.