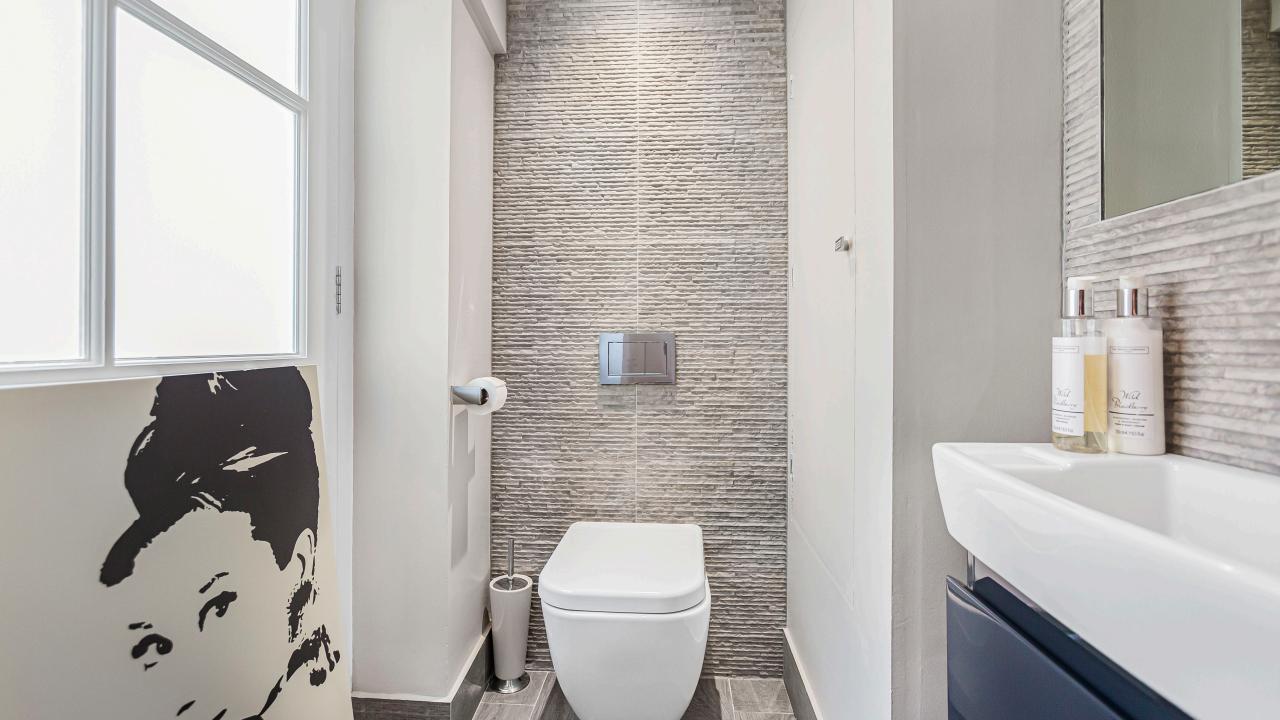

Forming part of a skilful conversion, the property benefits from large arched sash windows and high ceilings. The private entrance leads into a bright and airy, triple aspect open-plan kitchen, dining, and TV area. The kitchen boasts a modern design, equipped with high-end integrated appliances and quartz countertops. There is also a guest WC and storage cupboard.