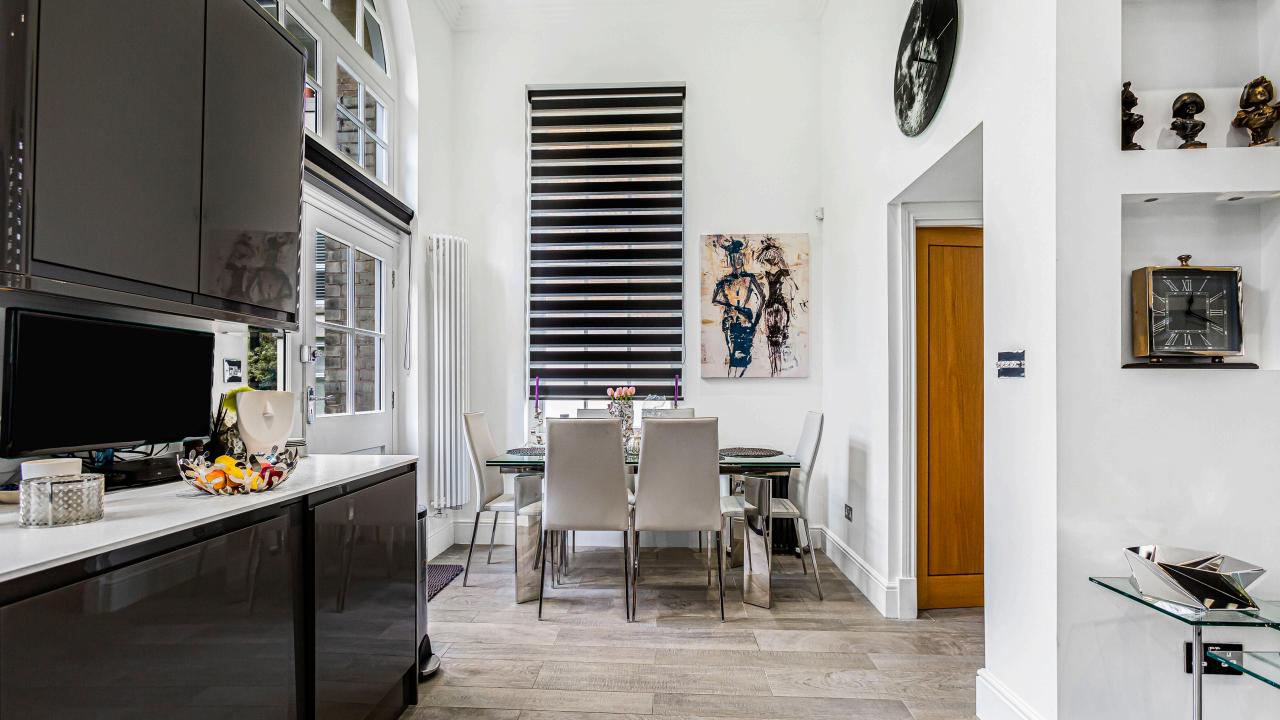

Forming part of a skilful conversion, the property benefits from large arched sash windows and high ceilings. The private entrance leads into a bright and airy, triple aspect open-plan kitchen, dining, and TV area. The kitchen boasts a modern design, equipped with high-end integrated appliances and quartz countertops. There is also a guest WC and storage cupboard.