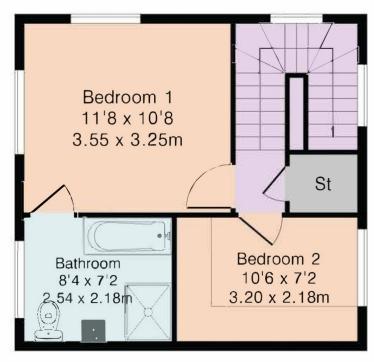

On the first floor, a spacious living room with dual aspect with far reaching views towards Totteridge Valley. The second floor comprises a large master suite with en suite bathroom boasting a freestanding bath tub and walk-in shower with luxurious fixtures and fittings. Also, there is a second bedroom, currently utilized as a dressing room, a storage cupboard and access to a boarded loft which has the benefit of a window.

Ground Floor

First Floor

Second Floor