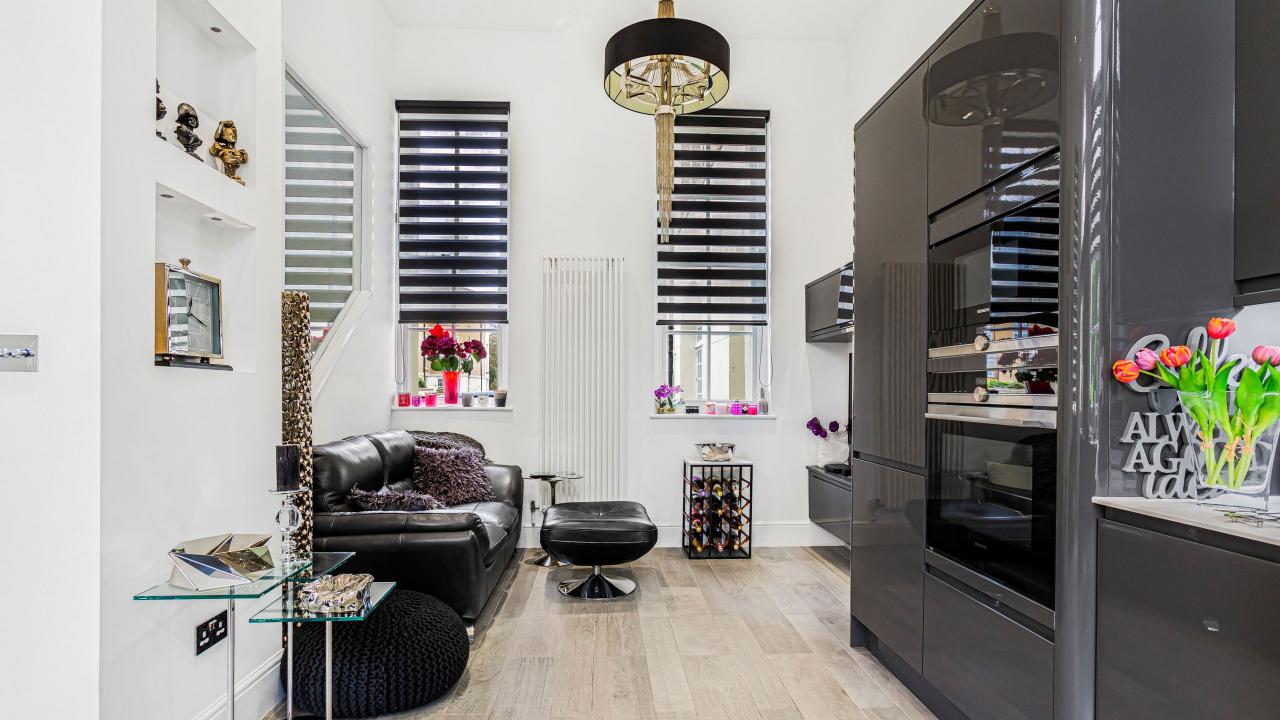

Forming part of a skilful conversion, the property benefits from large arched sash windows and high ceilings. The private entrance leads into a bright and airy, triple aspect open-plan kitchen, dining, and TV area. The kitchen boasts a modern design, equipped with high-end integrated appliances and quartz countertops. There is also a guest WC and storage cupboard.

On the first floor, a spacious living room with dual aspect with far reaching views towards Totteridge Valley. The second floor comprises a large master suite with en suite bathroom boasting a freestanding bath tub and walk-in shower with luxurious fixtures and fittings. Also, there is a second bedroom, currently utilized as a dressing room, a storage cupboard and access to a boarded loft which has the benefit of a window.