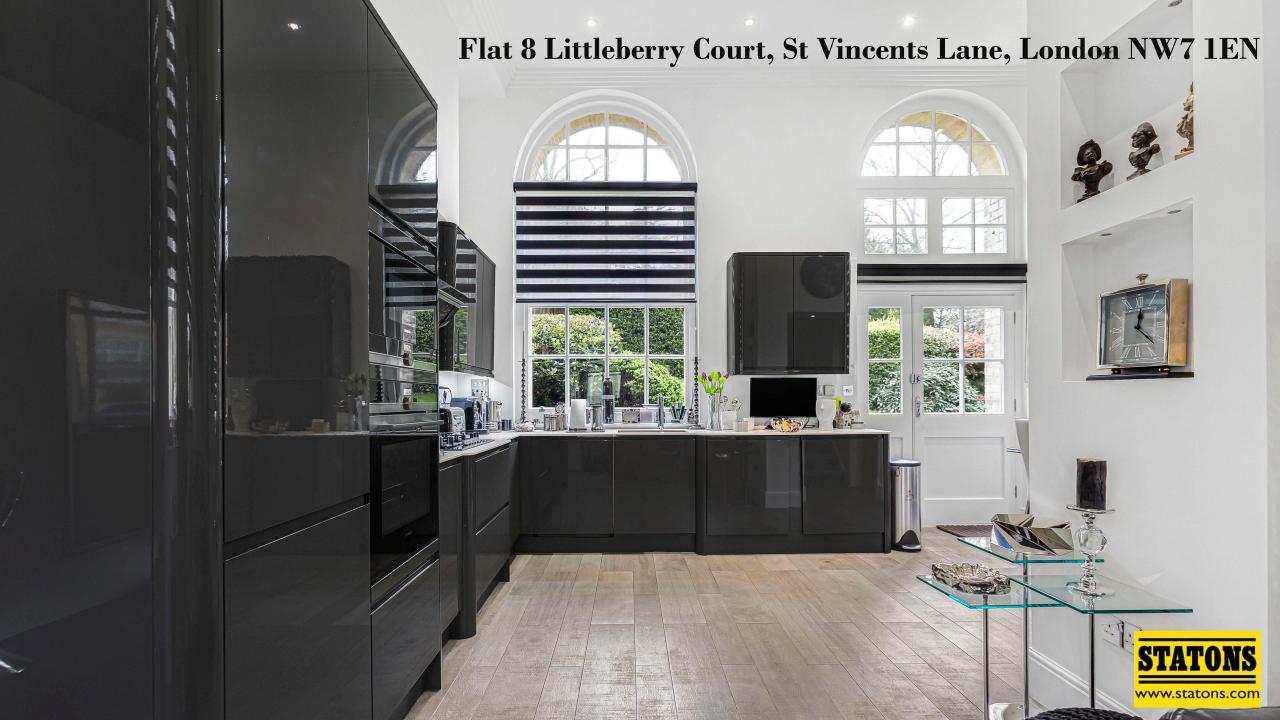

## Flat 8 Littleberry Court, St Vincents Lane, London NW7 1EN

A unique and quirky 2 bedroom triplex apartment located within a prestigious and popular gated development in the heart of Mill Hill Village.

Forming part of a skilful conversion, the property benefits from large arched sash windows and high ceilings. The private entrance leads into a bright and airy, triple aspect open-plan kitchen, dining, and TV area. The kitchen boasts a modern design, equipped with high-end integrated appliances and quartz countertops. There is also a guest WC and storage cupboard.