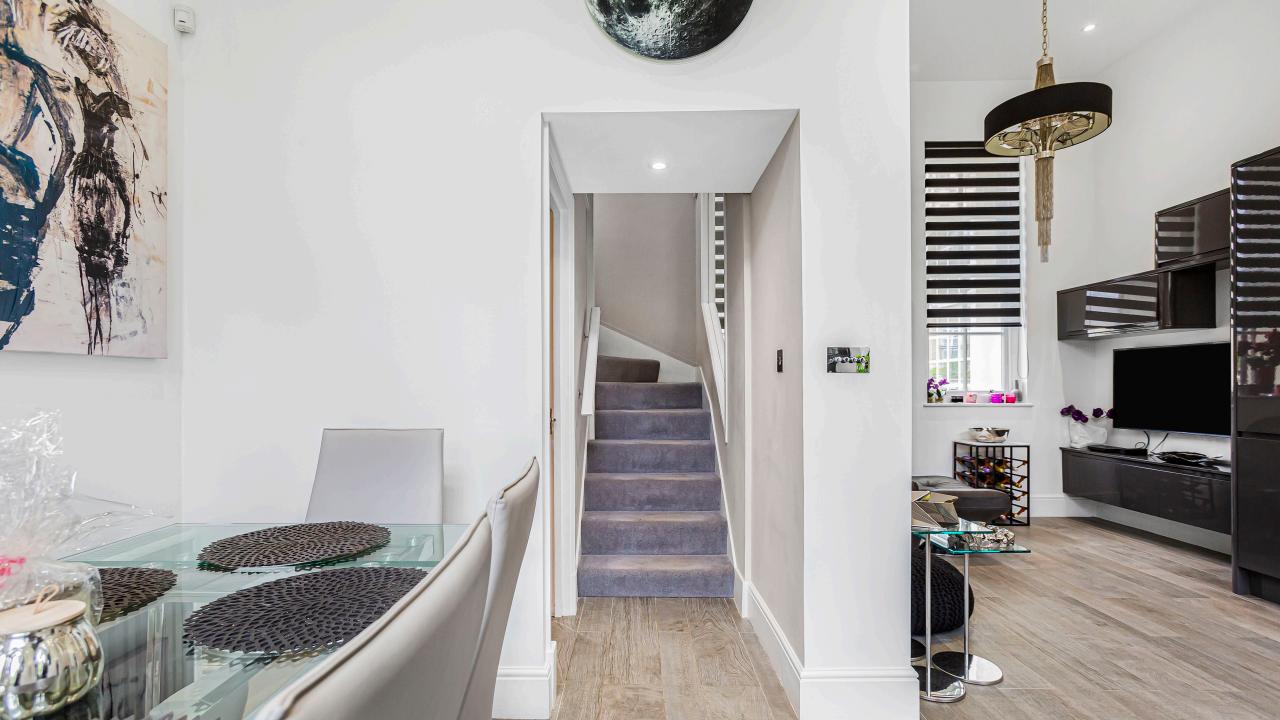

Forming part of a skilful conversion, the property benefits from large arched sash windows and high ceilings. The private entrance leads into a bright and airy, triple aspect open-plan kitchen, dining, and TV area. The kitchen boasts a modern design, equipped with high-end integrated appliances and quartz countertops. There is also a guest WC and storage cupboard.

On the first floor, a spacious living room with dual aspect with far reaching views towards Totteridge Valley. The second floor comprises a large master suite with en suite bathroom boasting a freestanding bath tub and walk-in shower with luxurious fixtures and fittings. Also, there is a second bedroom, currently utilized as a dressing room, a storage cupboard and access to a boarded loft which has the benefit of a window.