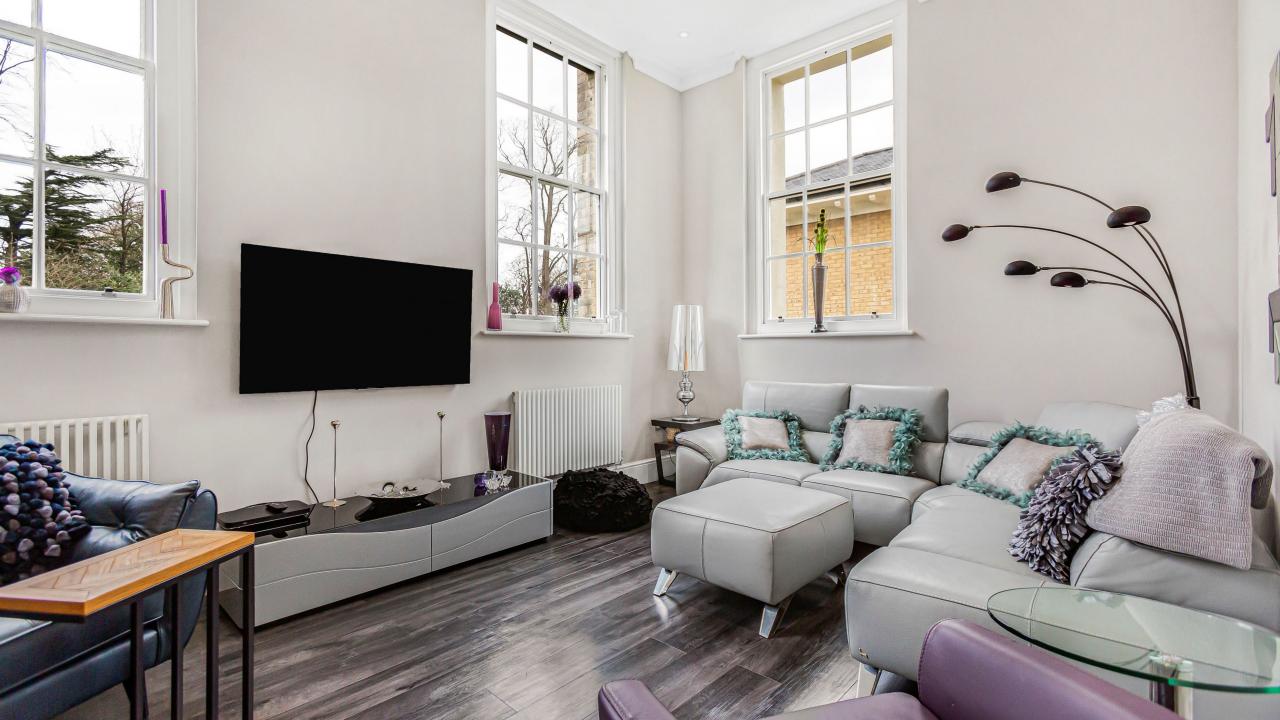

On the first floor, a spacious living room with dual aspect with far reaching views towards Totteridge Valley. The second floor comprises a large master suite with en suite bathroom boasting a freestanding bath tub and walk-in shower with luxurious fixtures and fittings. Also, there is a second bedroom, currently utilized as a dressing room, a storage cupboard and access to a boarded loft which has the benefit of a window.