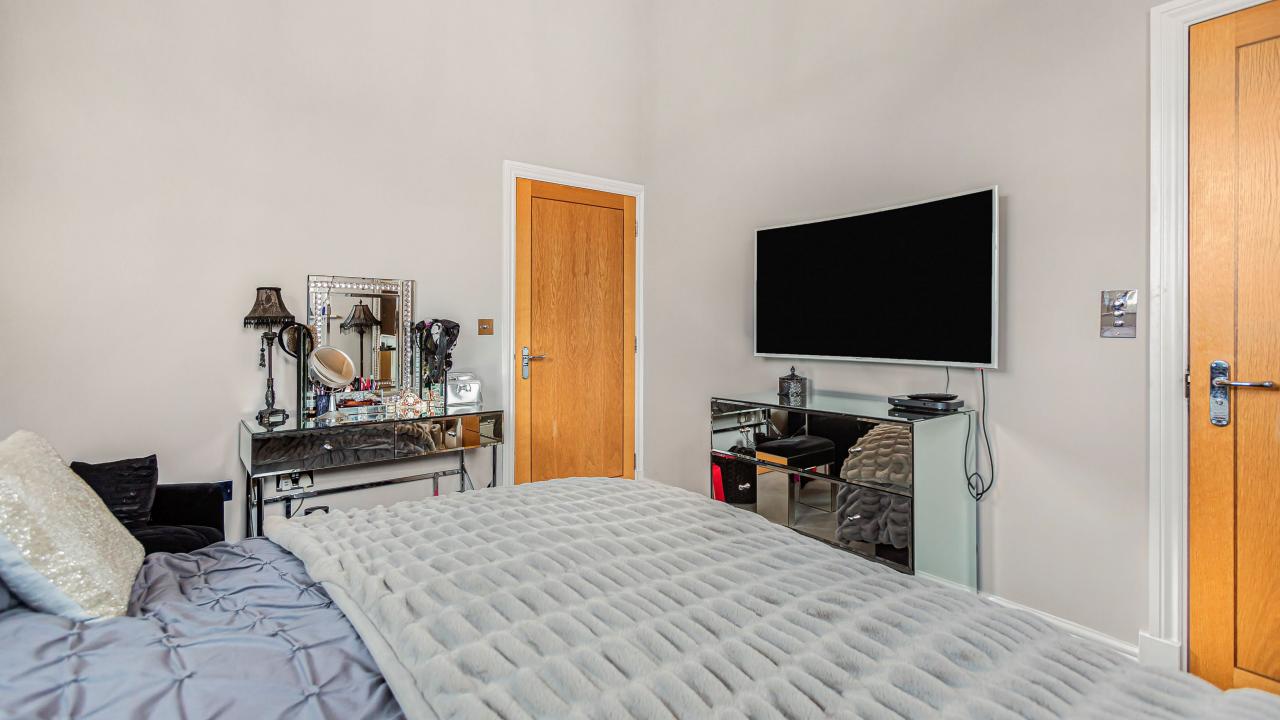

On the first floor, a spacious living room with dual aspect with far reaching views towards Totteridge Valley. The second floor comprises a large master suite with en suite bathroom boasting a freestanding bath tub and walk-in shower with luxurious fixtures and fittings. Also, there is a second bedroom, currently utilized as a dressing room, a storage cupboard and access to a boarded loft which has the benefit of a window.