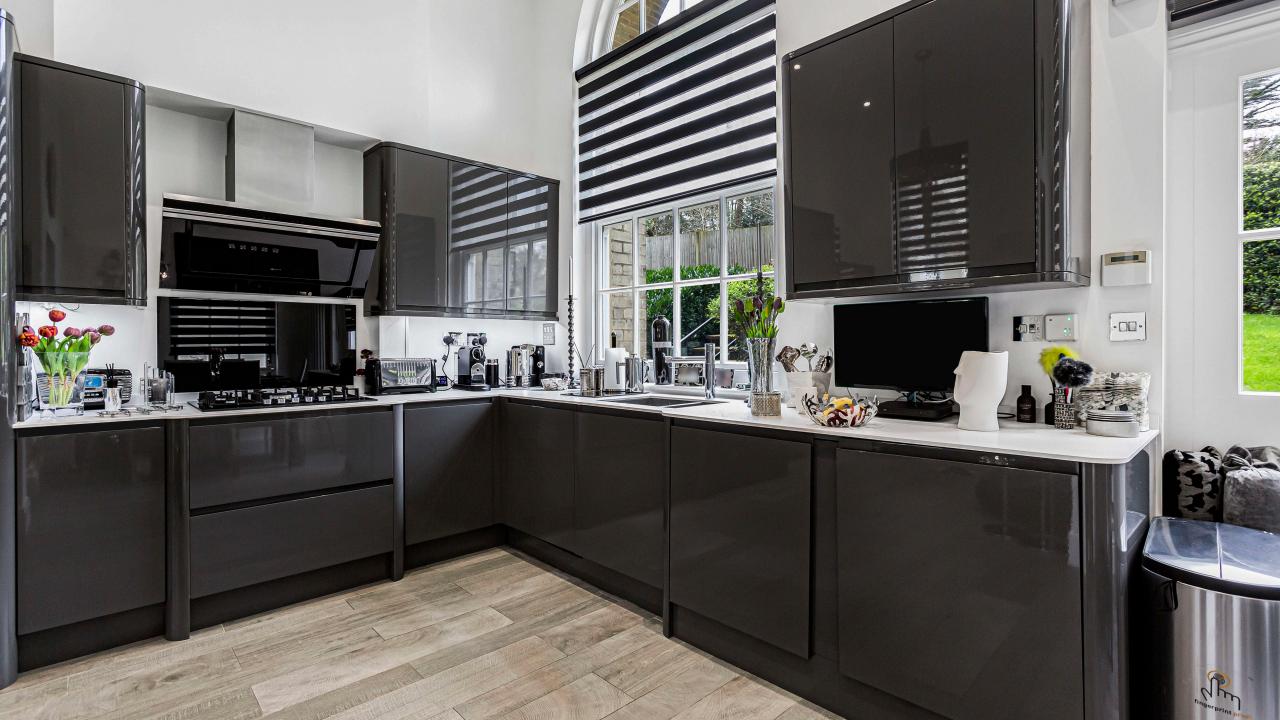

Forming part of a skilful conversion, the property benefits from large arched sash windows and high ceilings. The private entrance leads into a bright and airy, triple aspect open-plan kitchen, dining, and TV area. The kitchen boasts a modern design, equipped with high-end integrated appliances and quartz countertops. There is also a guest WC and storage cupboard.