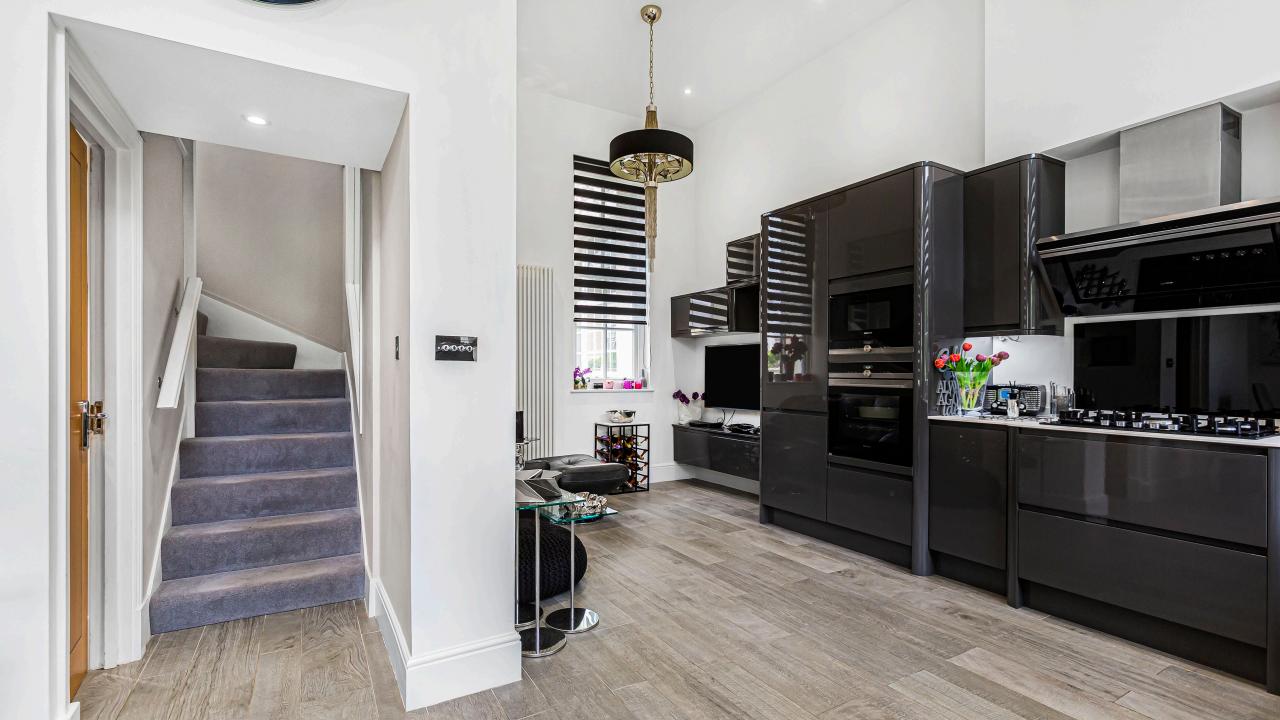

Forming part of a skilful conversion, the property benefits from large arched sash windows and high ceilings. The private entrance leads into a bright and airy, triple aspect open-plan kitchen, dining, and TV area. The kitchen boasts a modern design, equipped with high-end integrated appliances and quartz countertops. There is also a guest WC and storage cupboard.