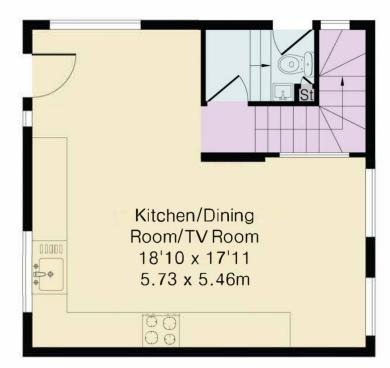

Forming part of a skilful conversion, the property benefits from large arched sash windows and high ceilings. The private entrance leads into a bright and airy, triple aspect open-plan kitchen, dining, and TV area. The kitchen boasts a modern design, equipped with high-end integrated appliances and quartz countertops. There is also a guest WC and storage cupboard.

Ground Floor

First Floor

Second Floor