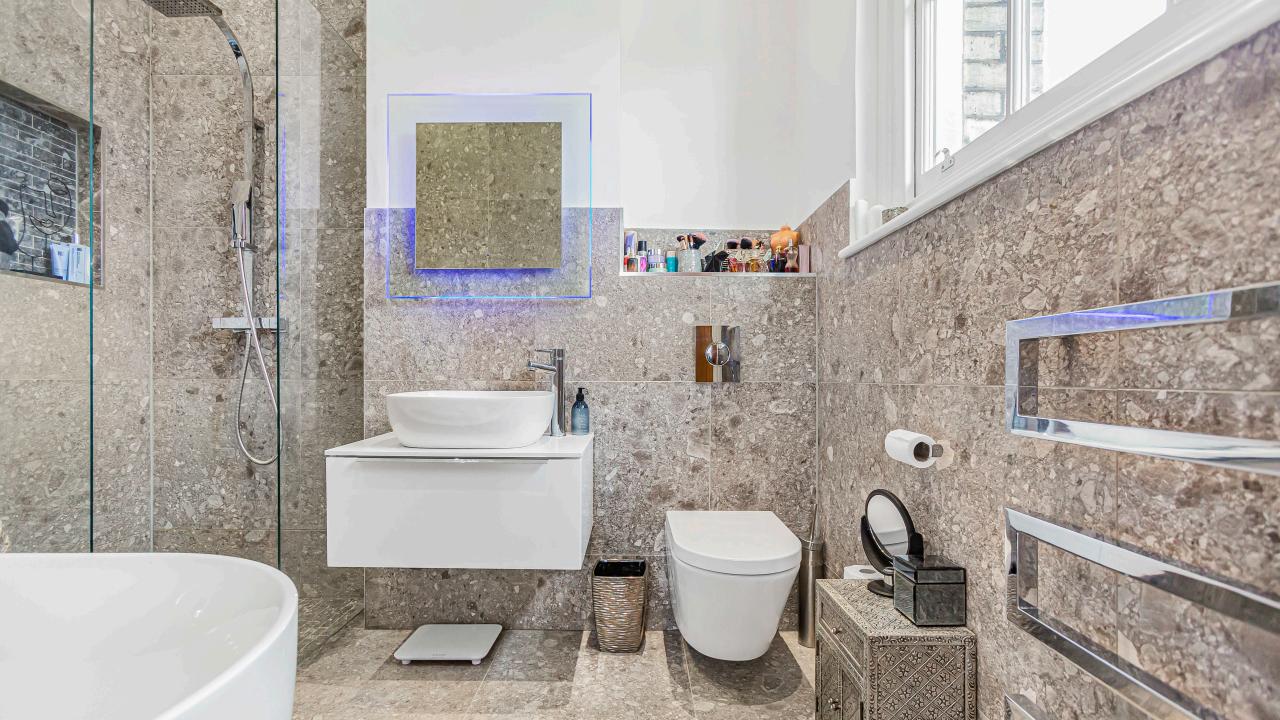

On the first floor, a spacious living room with dual aspect with far reaching views towards Totteridge Valley. The second floor comprises a large master suite with en suite bathroom boasting a freestanding bath tub and walk-in shower with luxurious fixtures and fittings. Also, there is a second bedroom, currently utilized as a dressing room, a storage cupboard and access to a boarded loft which has the benefit of a window.