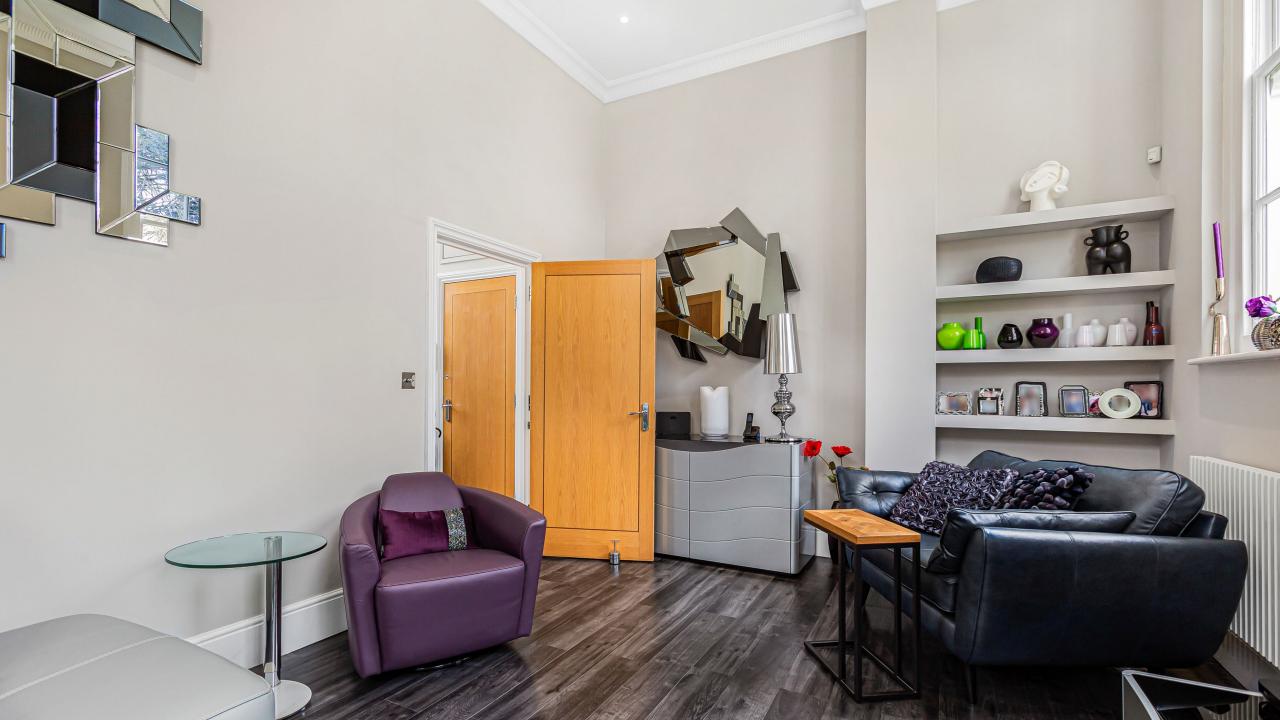

Forming part of a skilful conversion, the property benefits from large arched sash windows and high ceilings. The private entrance leads into a bright and airy, triple aspect open-plan kitchen, dining, and TV area. The kitchen boasts a modern design, equipped with high-end integrated appliances and quartz countertops. There is also a guest WC and storage cupboard.