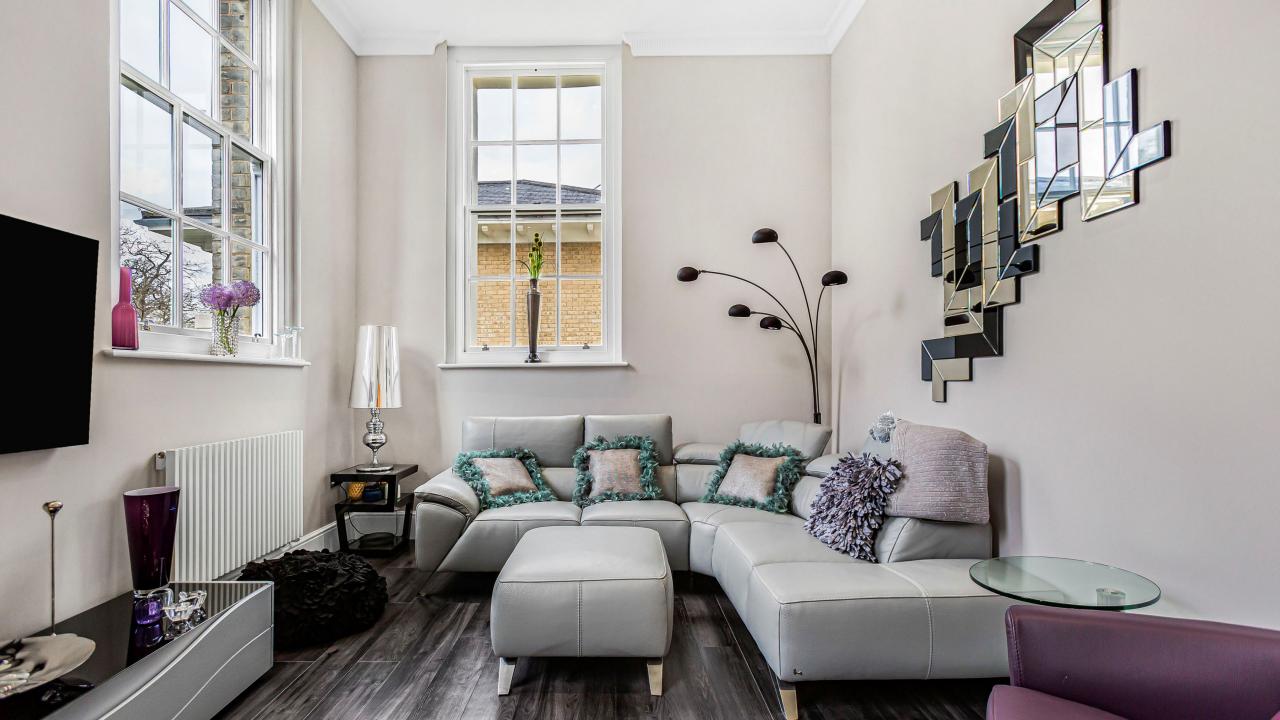

On the first floor, a spacious living room with dual aspect with far reaching views towards Totteridge Valley. The second floor comprises a large master suite with en suite bathroom boasting a freestanding bath tub and walk-in shower with luxurious fixtures and fittings. Also, there is a second bedroom, currently utilized as a dressing room, a storage cupboard and access to a boarded loft which has the benefit of a window.