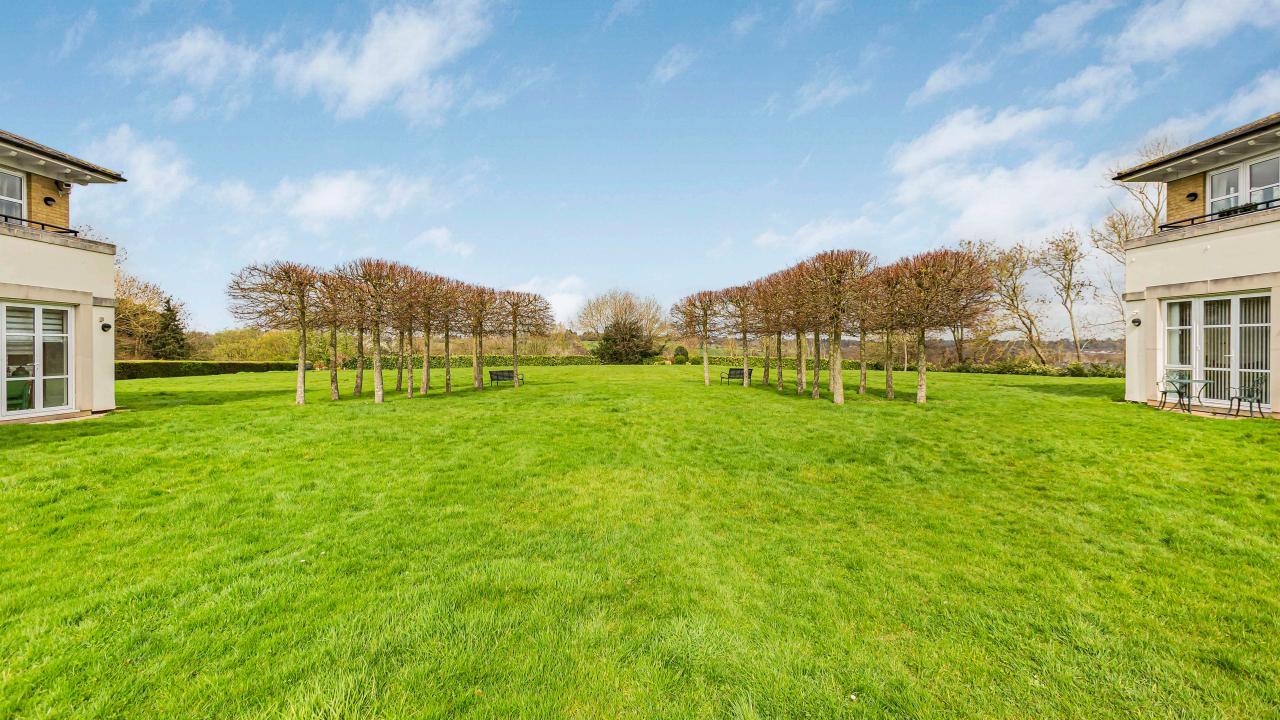

Further benefits include designated gated parking for two cars and wonderful landscaped communal gardens offering a tranquil escape.

St. Vincent's Lane, situated just off The Ridgeway, lies approximately two-thirds of a mile away from the amenities of Mill Hill East, including access to the Northern Line Tube station, Waitrose supermarket, and Virgin Active Gym.