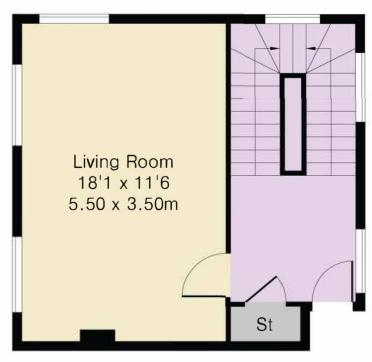

On the first floor, a spacious living room with dual aspect with far reaching views towards Totteridge Valley. The second floor comprises a large master suite with en suite bathroom boasting a freestanding bath tub and walk-in shower with luxurious fixtures and fittings. Also, there is a second bedroom, currently utilized as a dressing room, a storage cupboard and access to a boarded loft which has the benefit of a window.

Ground Floor

First Floor

Second Floor