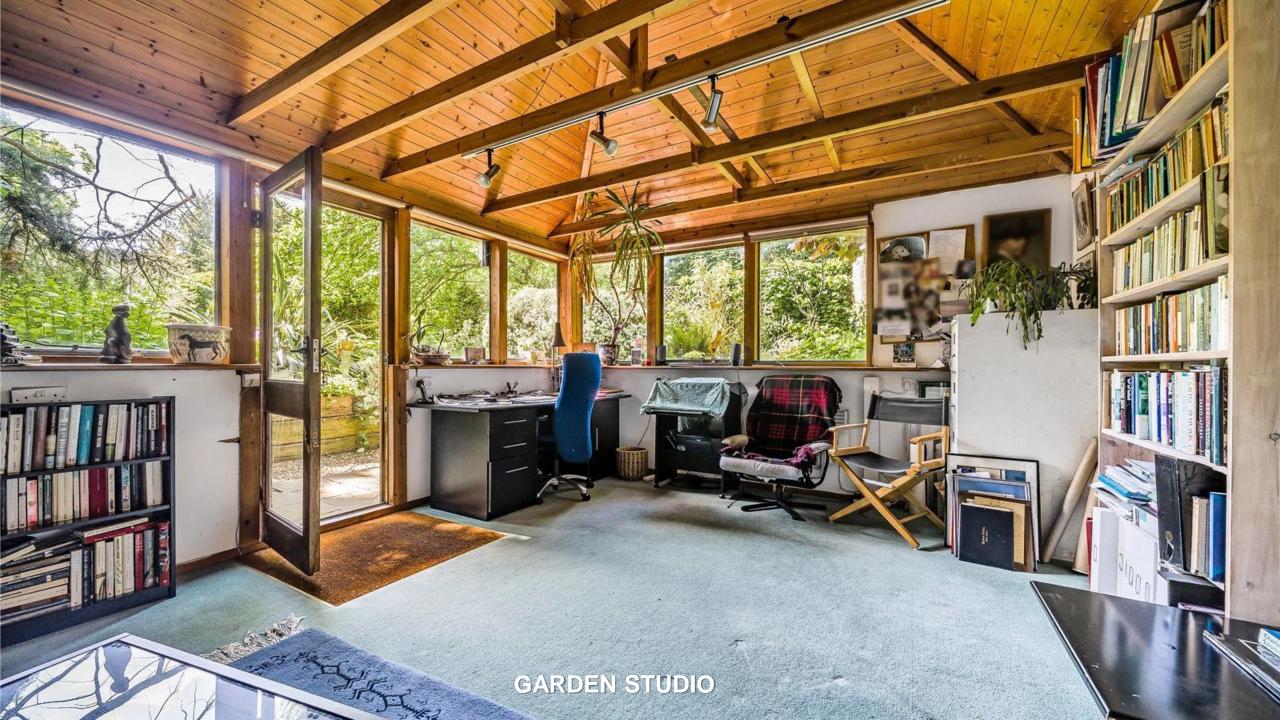

Externally there is a wonderful, mature rear garden of approx 129' with sun terrace, a large studio/outbuilding and side entrance gate. There property also benefits from a large driveway and a garage.