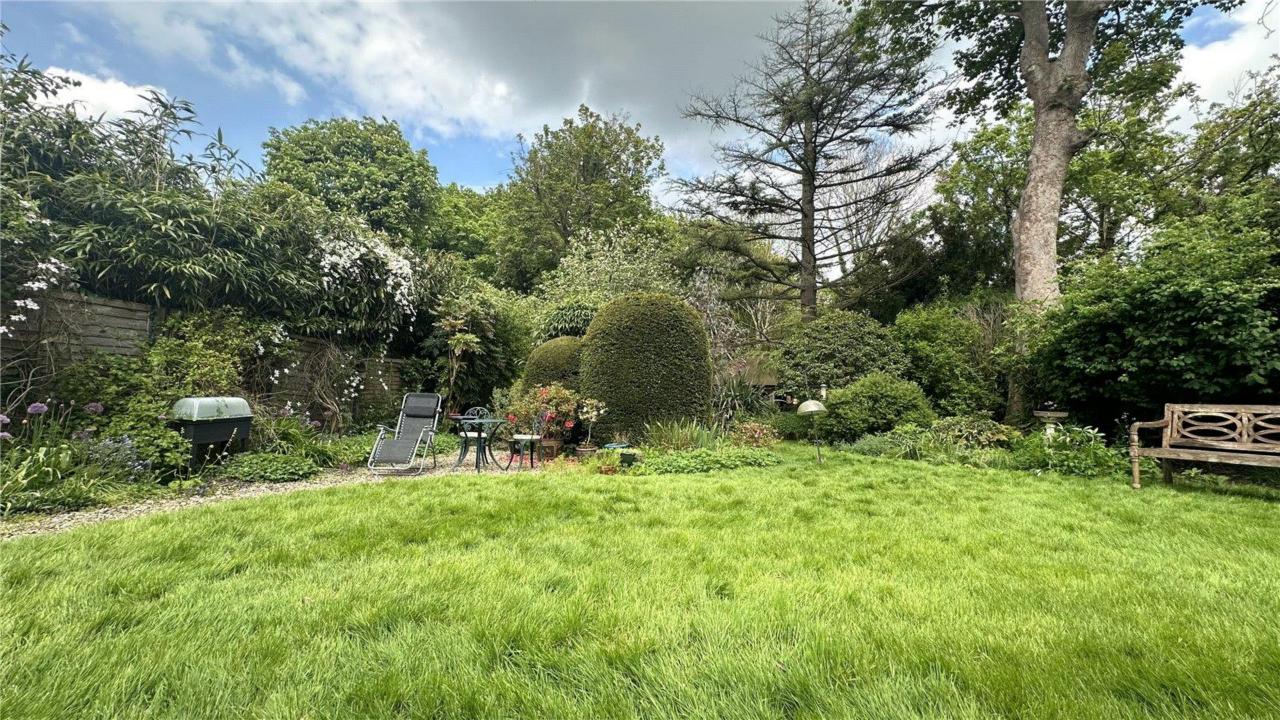

Externally there is a wonderful, mature rear garden of approx 129' with sun terrace, a large studio/outbuilding and side entrance gate. There property also benefits from a large driveway and a garage.