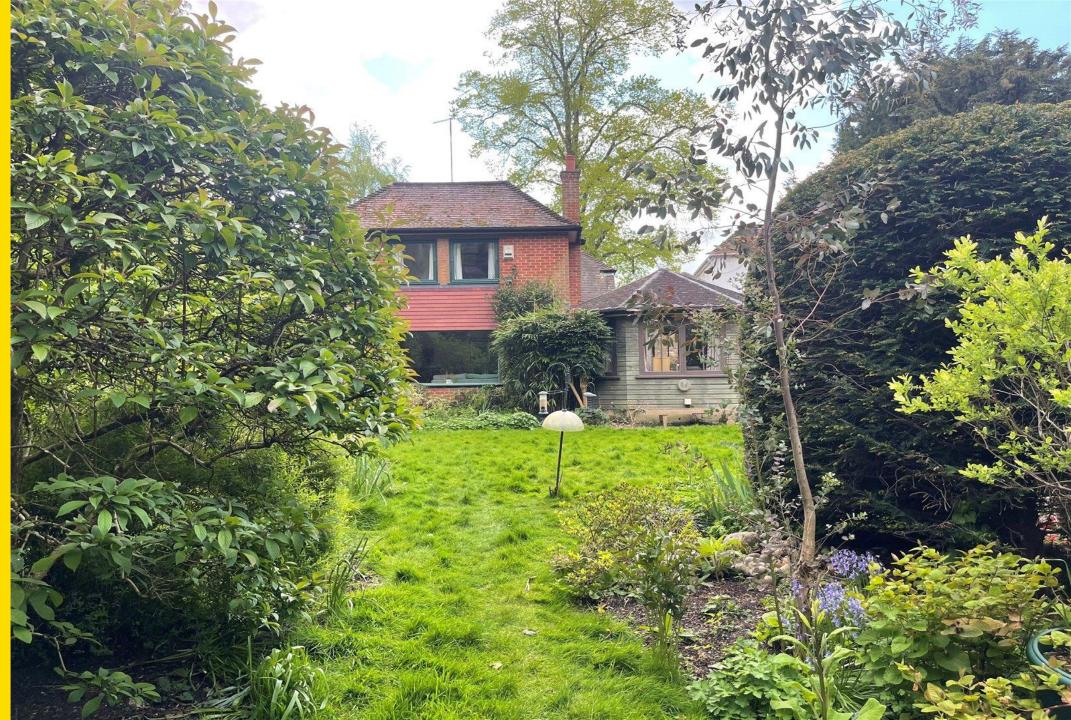

Externally there is a wonderful, mature rear garden of approx 129' with sun terrace, a large studio/outbuilding and side entrance gate. There property also benefits from a large driveway and a garage.