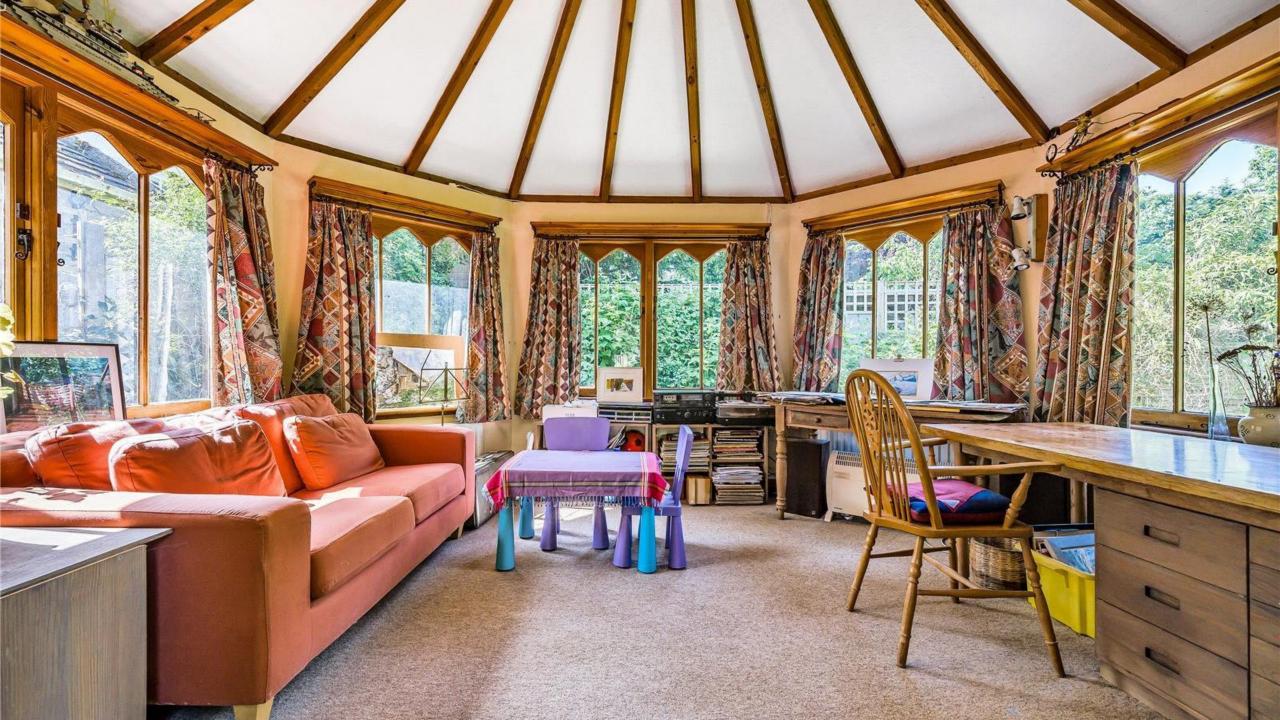

Externally there is a wonderful, mature rear garden of approx 129' with sun terrace, a large studio/outbuilding and side entrance gate. There property also benefits from a large driveway and a garage.