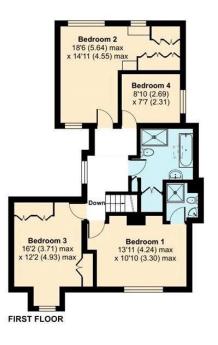

## **Dury Road, Barnet, EN5**

Approximate Area = 1997 sq ft / 185.5 sq m Garage = 200 sq ft / 18.5 sq m Studio = 277 sq ft / 25.7 sq m Total = 2474 sq ft / 229.7 sq m

Local Authority: Barnet
Council Tax Band: G

Tenure: Freehold

Certified Property Measurer Floor plan produced in accordance with RICS Property Measurement Standards incorporating International Property Measurement Standards (IPMS2 Residential). ©n/checom 2023. Produced for Statons. REF: 981540