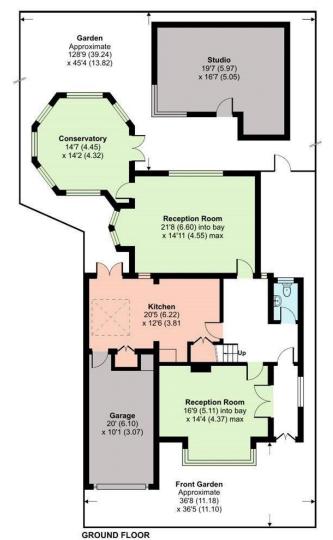

## 35 Dury Road, Hadley Green, EN5 5PU

£1,350,000

A rare oppurtunity to acquire this 4 bedroom family home, situated on this sought after road that is located in the heart of Hadley Highstone. The property offers bright and spacious accommodation throughout and comprises a welcoming entrance hall, a guest w.c, 2 generous reception rooms, a large conservatory and a kitchen/breakfast room with door to the integral garage. On the first floor there is a principal bedroom with en suite shower room, 3 further bedrooms and a modern bathroom with separate shower.

Externally there is a wonderful, mature rear garden of approx 129' with sun terrace, a large studio/outbuilding and side entrance gate. There property also benefits from a large driveway and a garage.

## **Dury Road, Barnet, EN5**

Approximate Area = 1997 sq ft / 185.5 sq m Garage = 200 sq ft / 18.5 sq m Studio = 277 sq ft / 25.7 sq m Total = 2474 sq ft / 229.7 sq m

Local Authority: Barnet
Council Tax Band: G