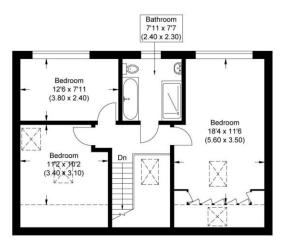

Garden Extend To 39.90 (130'10) 13'9 x 10'6 (4.20 x 3.20) Reception Room 25'7 x 19'4  $(7.80 \times 5.90)$ 14'9 x 11'2  $(4.50 \times 3.40)$ 

6'7.x 5'7

10'6 x 4'3 (3.20 x 1.30)

Garage 17'5 x 10'6

 $(5.30 \times 3.20)$ 

Approximate Gross Internal Area 159.60 sq m / 1717.92 sq ft (Including Garage) Approximate Gross Internal Area 133.80 sq m / 1440.21 sq ft (Excluding Garage)

Local Authority: Barnet Council Tax band: E

Tenure: Freehold

Lower Ground Floor Ground Floor First Floor

Illustration for identification purposes only, measurements are approximate, not to scale.