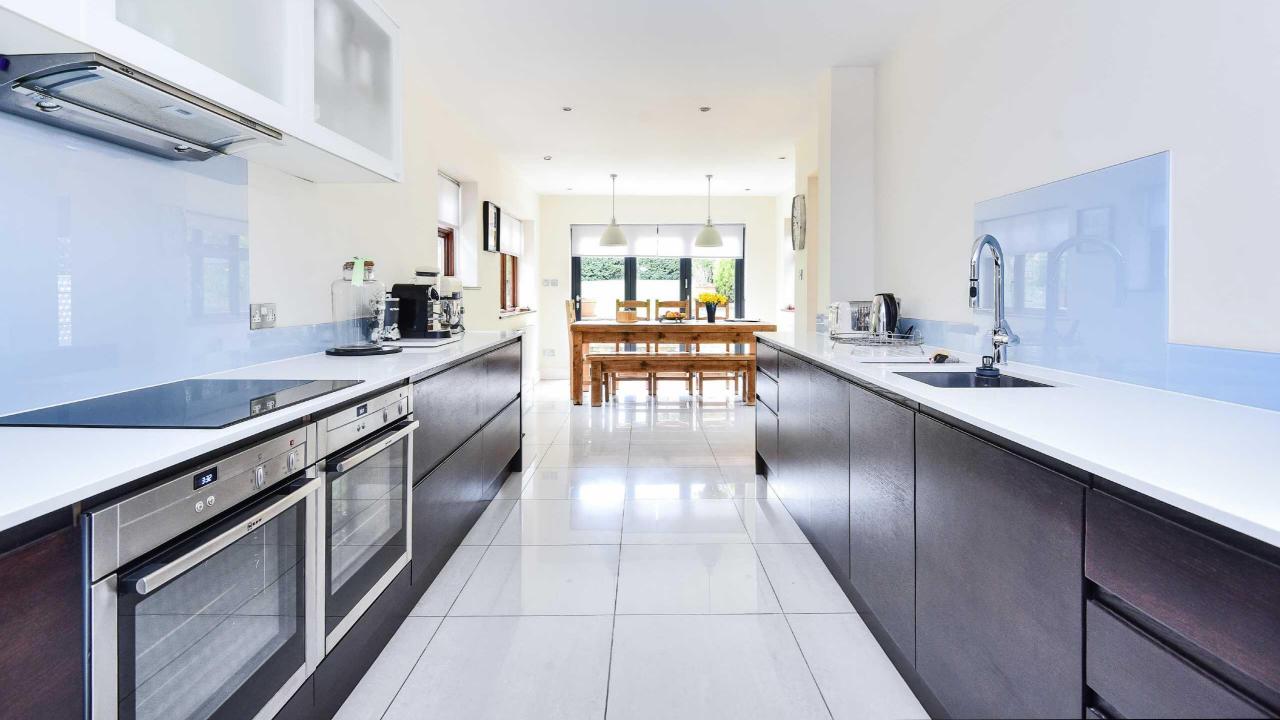

## Newmans Way

A beautifully presented six-bedroom detached family home located in the heart of Hadley Wood offering well planned and proportioned accommodation arranged over three floors.

As you enter the property you are welcomed into an inviting entrance hall which leads to the lounge, dining room, custom made kitchen/breakfast room/utility and family room. From the utility room you can directly access the garage and there is also a guest cloakroom.