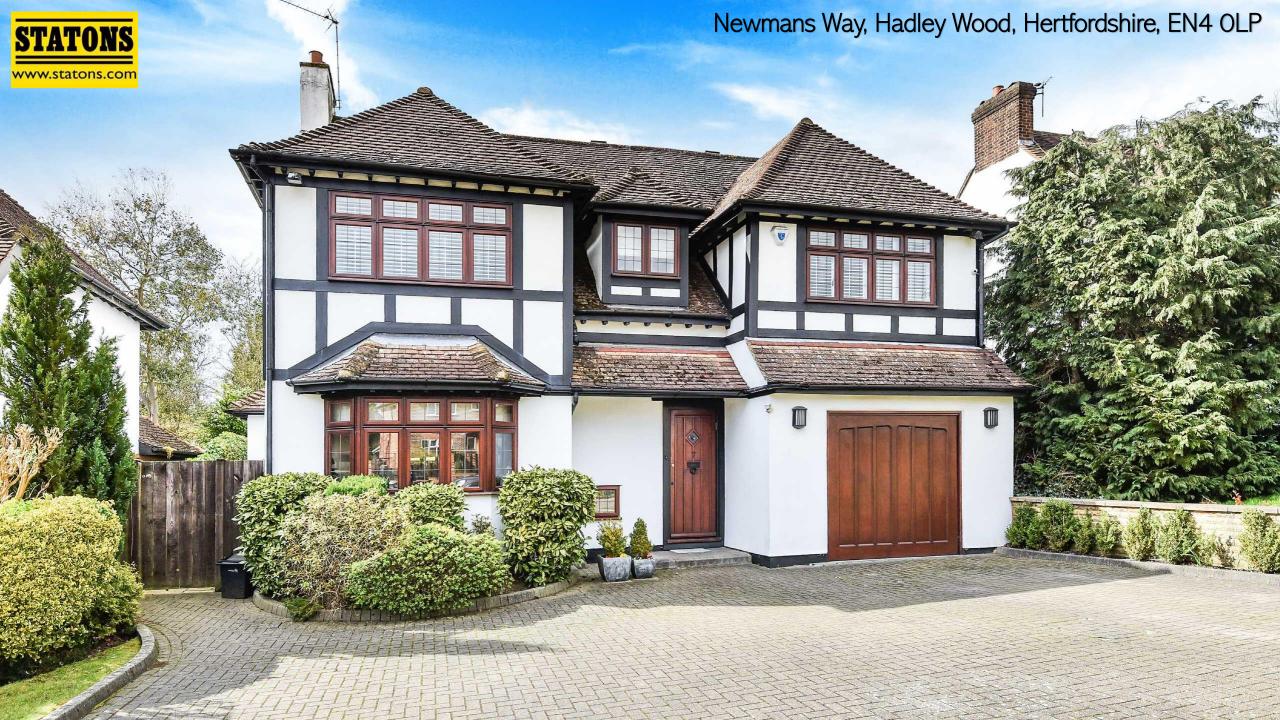

## Newmans Way

A beautifully presented six-bedroom detached family home located in the heart of Hadley Wood offering well planned and proportioned accommodation arranged over three floors.

As you enter the property you are welcomed into an inviting entrance hall which leads to the lounge, dining room, custom made kitchen/breakfast room/utility and family room. From the utility room you can directly access the garage and there is also a guest cloakroom.

Approach: The property is approached via a carriage driveway which provides block paved off street parking for multiple vehicles.

Location: Located within proximity of Hadley Wood mainline station which offers a regular service into Moorgate. Cockfosters underground station (Piccadilly Line) is approximately 3 miles away, as is junction 24 of the M25. Education is well catered for in the area, as are recreational facilities which include Hadley Wood Golf Club and Tennis Club.