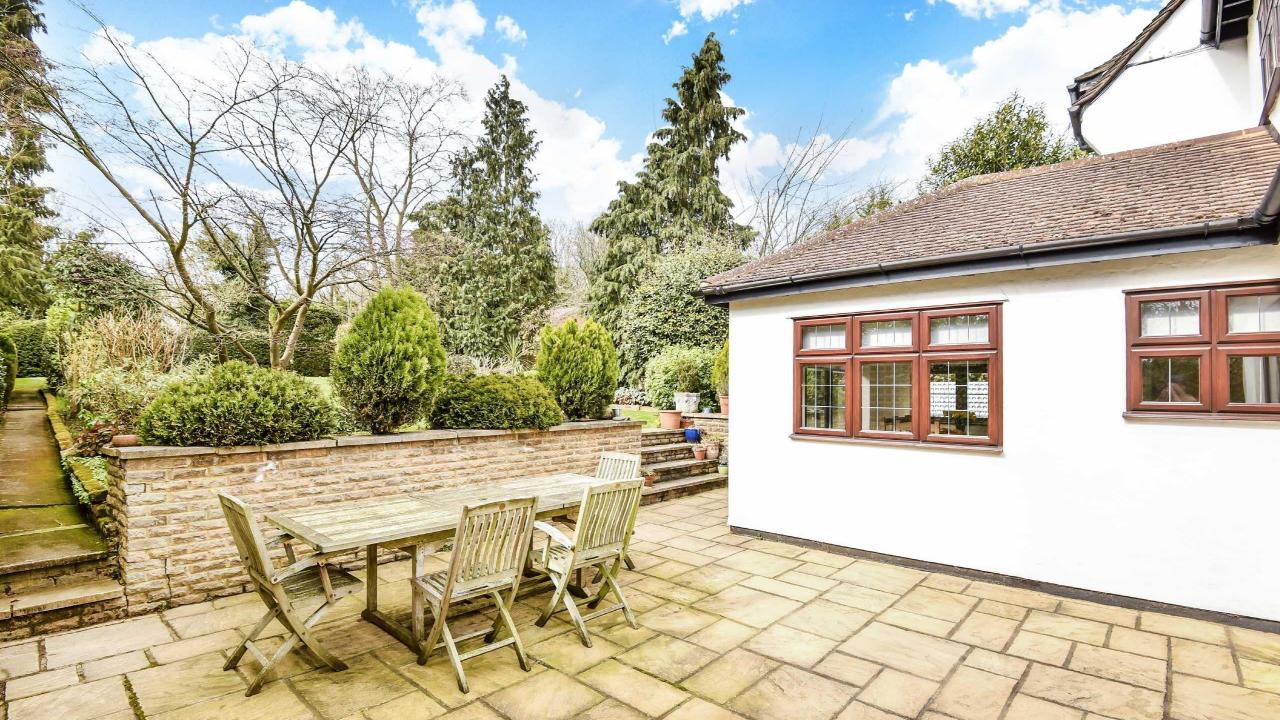

## Newmans Way

A beautifully presented six-bedroom detached family home located in the heart of Hadley Wood offering well planned and proportioned accommodation arranged over three floors.

As you enter the property you are welcomed into an inviting entrance hall which leads to the lounge, dining room, custom made kitchen/breakfast room/utility and family room. From the utility room you can directly access the garage and there is also a guest cloakroom.

Approach: The property is approached via a carriage driveway which provides block paved off street parking for multiple vehicles.

Location: Located within proximity of Hadley Wood mainline station which offers a regular service into Moorgate. Cockfosters underground station (Piccadilly Line) is approximately 3 miles away, as is junction 24 of the M25. Education is well catered for in the area, as are recreational facilities which include Hadley Wood Golf Club and Tennis Club.