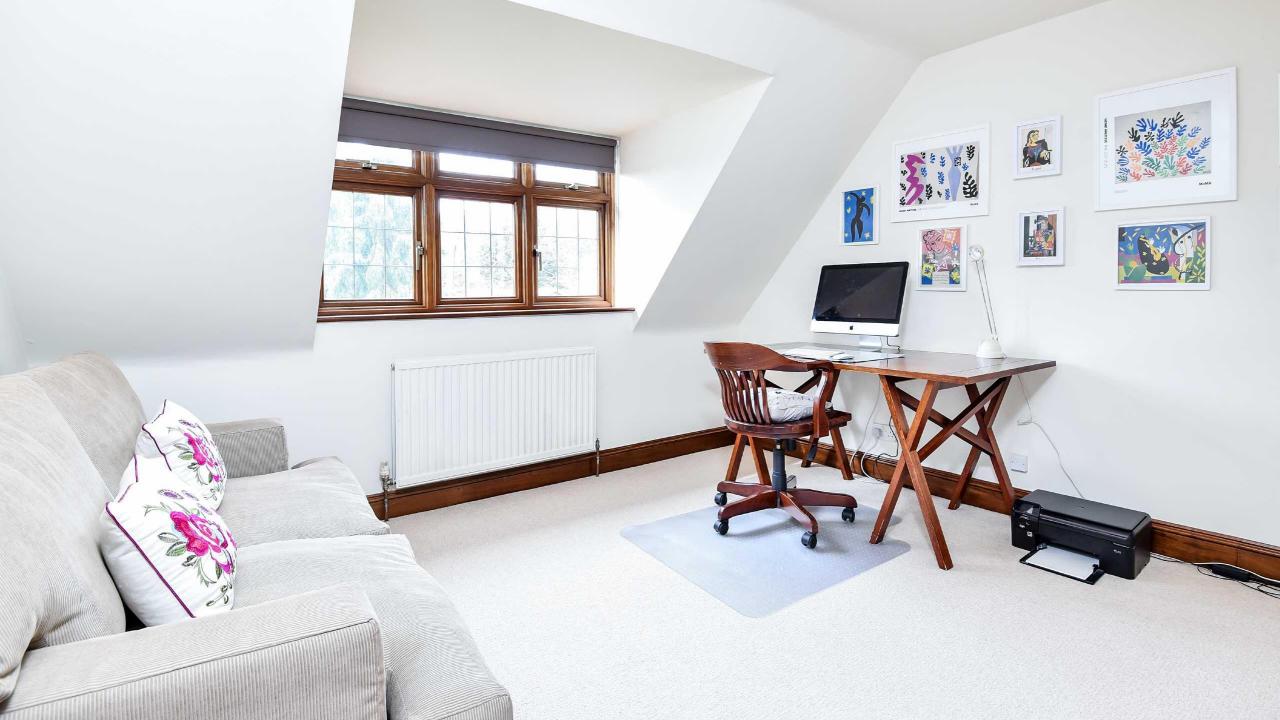

The first floor comprises a master bedroom with a contemporary en-suite shower room. Three further double bedrooms complement the first floor along with a large family bathroom. To the top floor you will find bedrooms five and six along with a cloakroom.

There is also a large eaves storage area offering potential for further accommodation, subject to usual planning consents.

The beautiful mature west facing rear garden measures approximately 125ft and features an entertaining patio leading to a lawn garden with a wide variety of trees and shrubs. The garden also has the benefit of an irrigated water system.