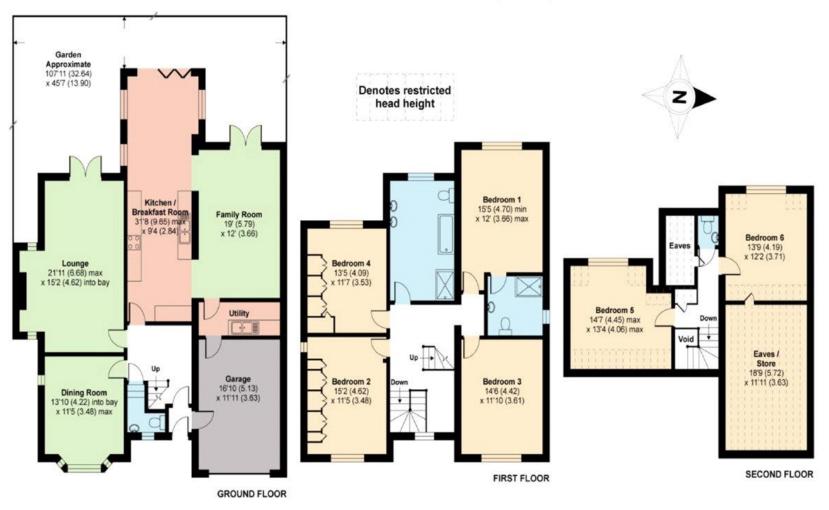

## Newmans Way, Barnet, EN4

APPROX. GROSS INTERNAL FLOOR AREA 2684 SQ FT 249.3 SQ METRES (EXCLUDES RESTRICTED HEAD HEIGHT & VOID) GARAGE APPROX. GROSS INTERNAL FLOOR AREA 199 SQ FT 18.4 SQ METRES

Whilst every attempt has been made to ensure the accuracy of the floor plan contained here, measurements of doors, windows and rooms are approximate and no responsibility is taken for any error, omission or missiatement. These plans are for representation purposes only as defined by RICS Code of Measuring Practice and should be used as such by any prospective purchaser. Specifically no guarantee is given on the total square footage of the property if quoted on this plan. Any figure given is for initial guidance only and should not be relied on as a basis of valuation.