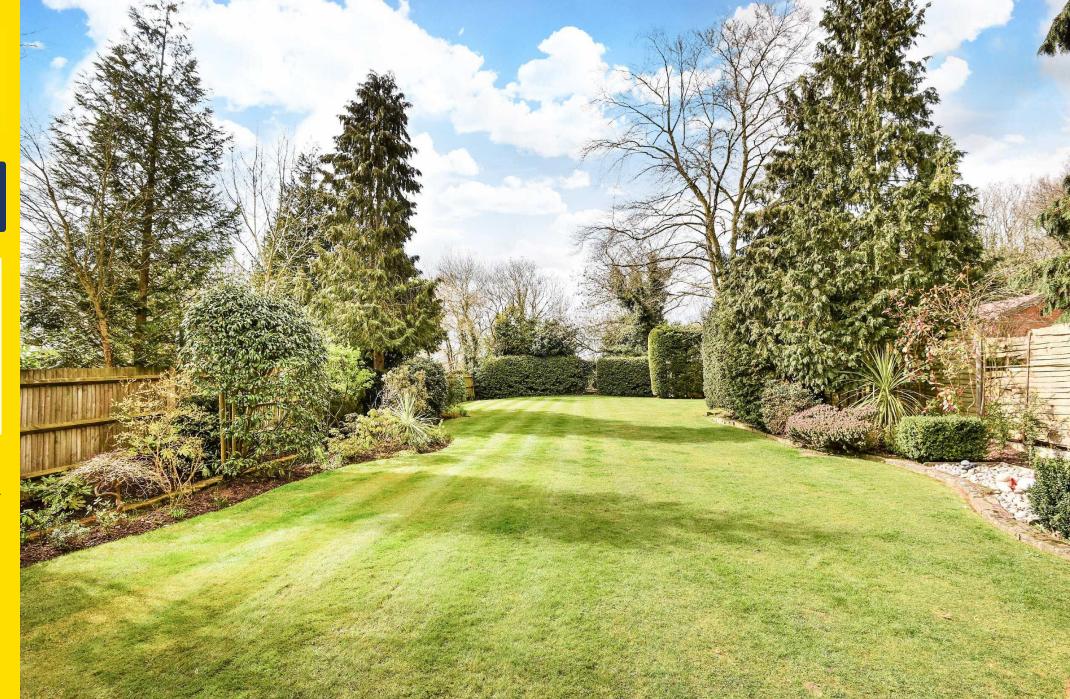

There is also a large eaves storage area offering potential for further accommodation, subject to usual planning consents.

The beautiful mature west facing rear garden measures approximately 125ft and features an entertaining patio leading to a lawn garden with a wide variety of trees and shrubs. The garden also has the benefit of an irrigated water system.