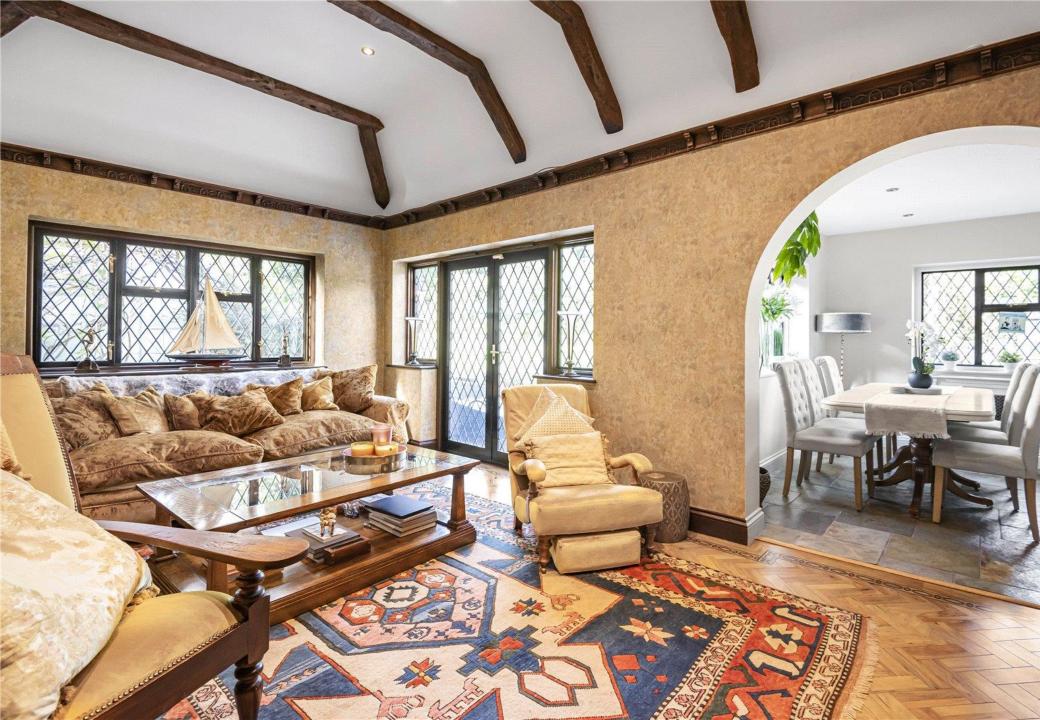

As you enter the property you are met with a spacious bright entrance hall with doors leading into the triple aspect lounge and bar/games room.

The kitchen is a bespoke handmade shaker style with a large archway leading you into a stunning vaulted ceiling lounge which overlooks the lovely garden. To complete this floor there is a separate utility downstairs cloakroom and internal access into the garage.