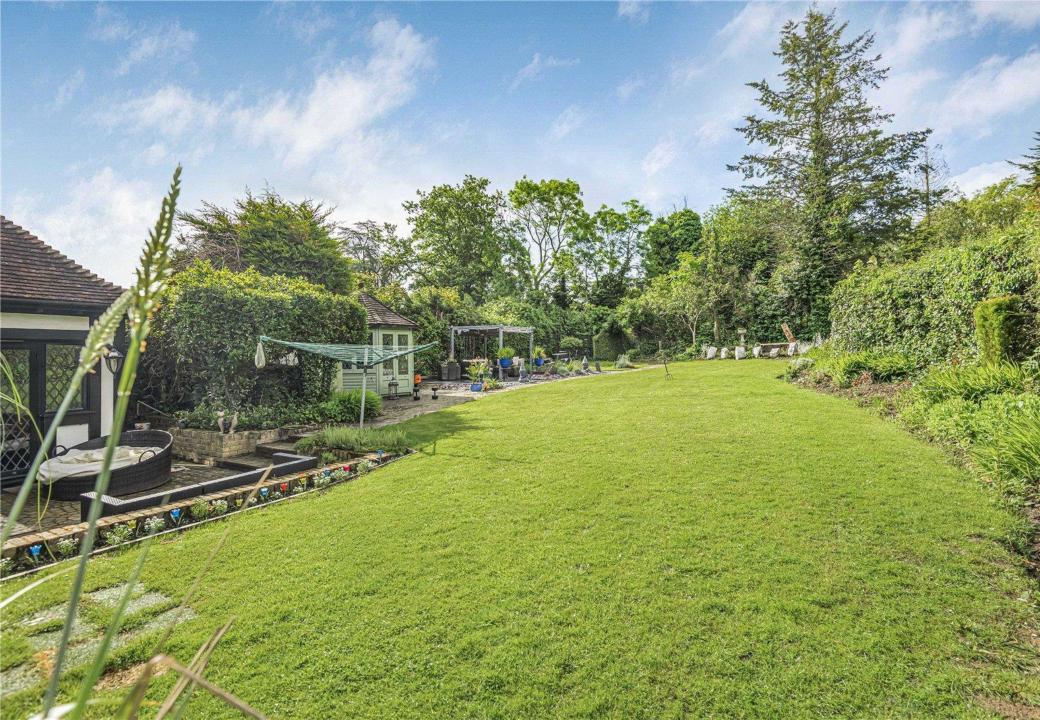

The rear garden has a large patio area which offers a splendid space for alfresco dining the rest of the garden is mainly laid to lawn with shrubs and an array of different seating areas throughout. To complete the garden there is a summer house/gym, summer room and shed.