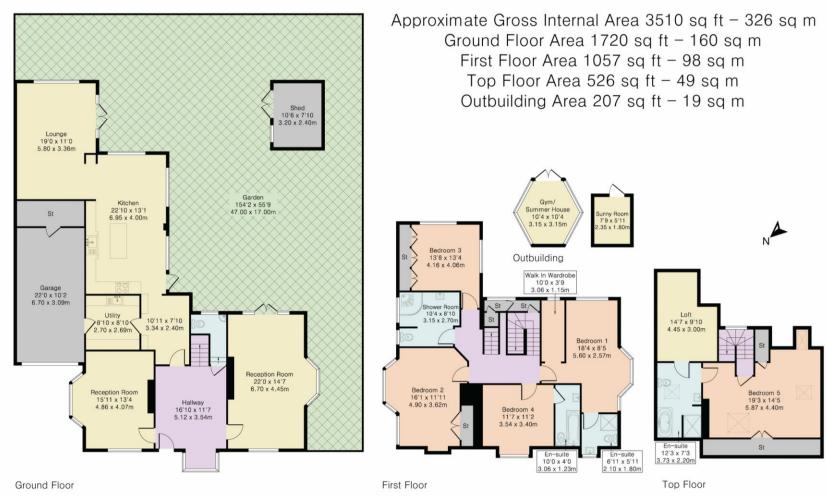

As you enter the property you are met with a spacious bright entrance hall with doors leading into the triple aspect lounge and bar/games room.

The kitchen is a bespoke handmade shaker style with a large archway leading you into a stunning vaulted ceiling lounge which overlooks the lovely garden. To complete this floor there is a separate utility downstairs cloakroom and internal access into the garage.

The first floor has spacious main bedroom with bay window, walk in wardrobe, and ensuite shower room. There is a further three double bedrooms one with an ensuite and family bathroom.

The top floor has a large double bedrooms with ensuite and huge storage space into the eaves.

The rear garden has a large patio area which offers a splendid space for alfresco dining the rest of the garden is mainly laid to lawn with shrubs and an array of different seating areas throughout. To complete the garden there is a summer house/gym, summer room and shed.