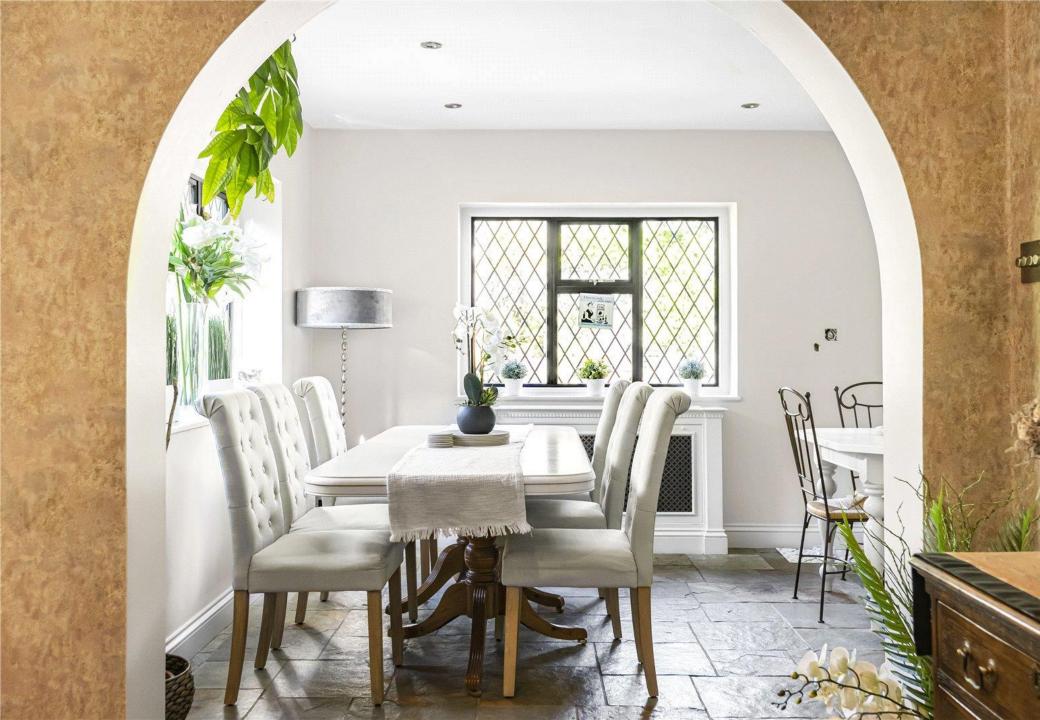

As you enter the property you are met with a spacious bright entrance hall with doors leading into the triple aspect lounge and bar/games room.

The kitchen is a bespoke handmade shaker style with a large archway leading you into a stunning vaulted ceiling lounge which overlooks the lovely garden. To complete this floor there is a separate utility downstairs cloakroom and internal access into the garage.