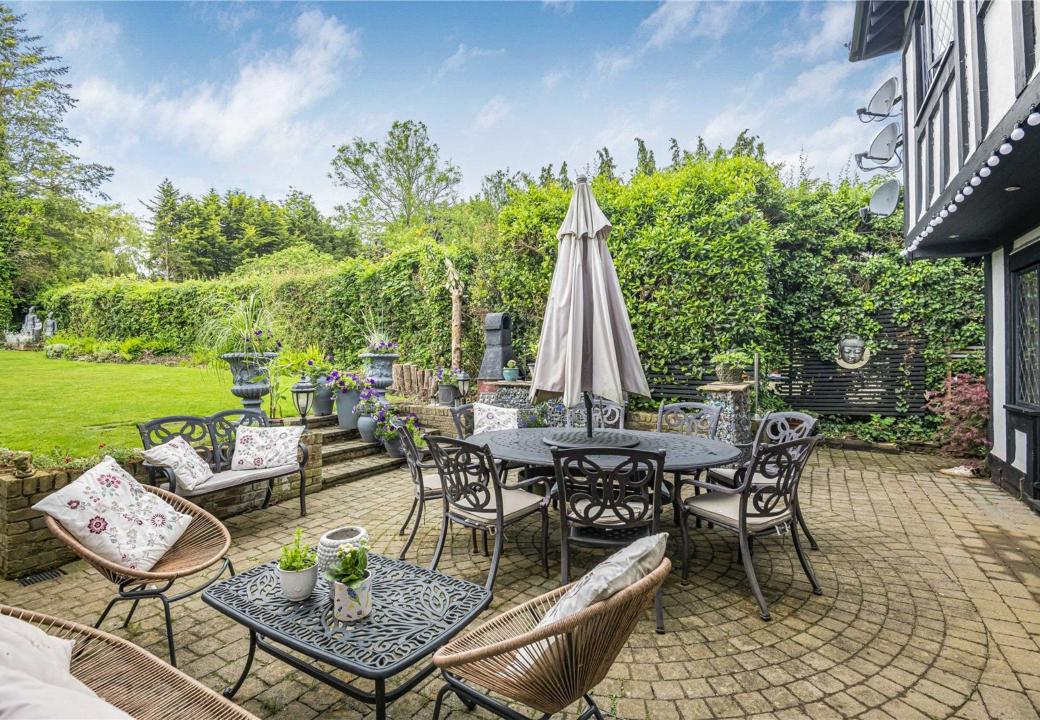

The rear garden has a large patio area which offers a splendid space for alfresco dining the rest of the garden is mainly laid to lawn with shrubs and an array of different seating areas throughout. To complete the garden there is a summer house/gym, summer room and shed.