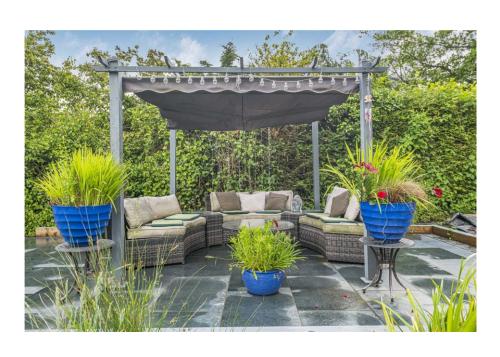

The rear garden has a large patio area which offers a splendid space for alfresco dining the rest of the garden is mainly laid to lawn with shrubs and an array of different seating areas throughout. To complete the garden there is a summer house/gym, summer room and shed.