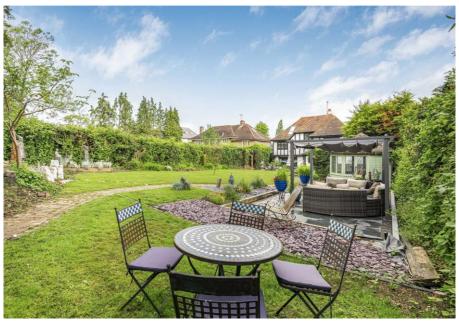

The rear garden has a large patio area which offers a splendid space for alfresco dining the rest of the garden is mainly laid to lawn with shrubs and an array of different seating areas throughout. To complete the garden there is a summer house/gym, summer room and shed.