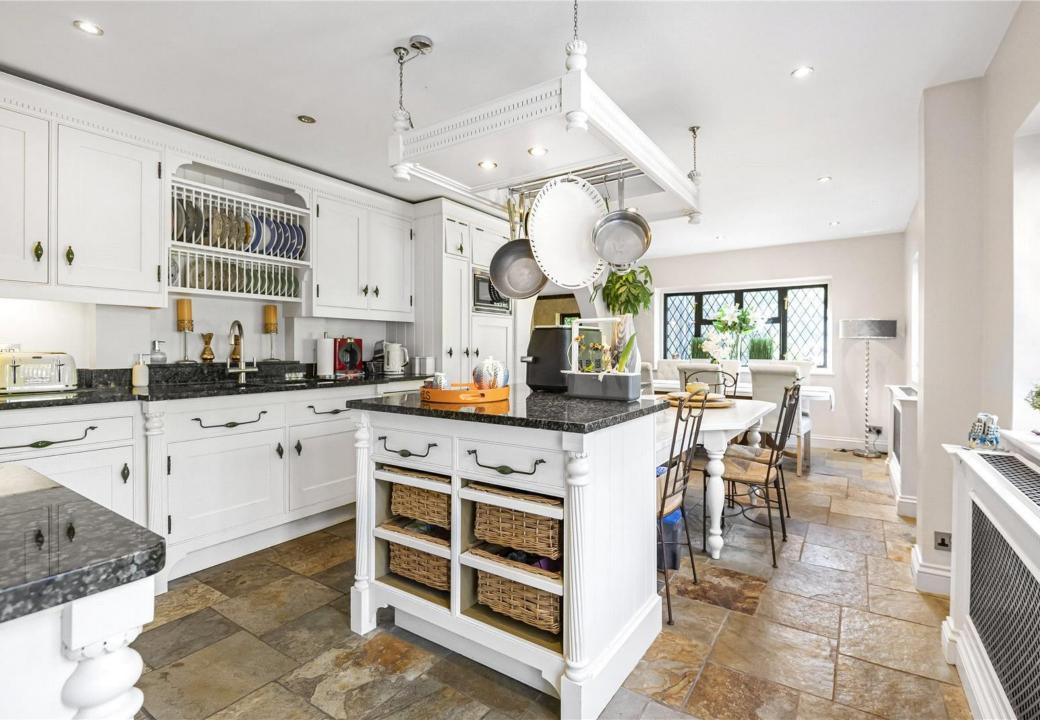

As you enter the property you are met with a spacious bright entrance hall with doors leading into the triple aspect lounge and bar/games room.

The kitchen is a bespoke handmade shaker style with a large archway leading you into a stunning vaulted ceiling lounge which overlooks the lovely garden. To complete this floor there is a separate utility downstairs cloakroom and internal access into the garage.