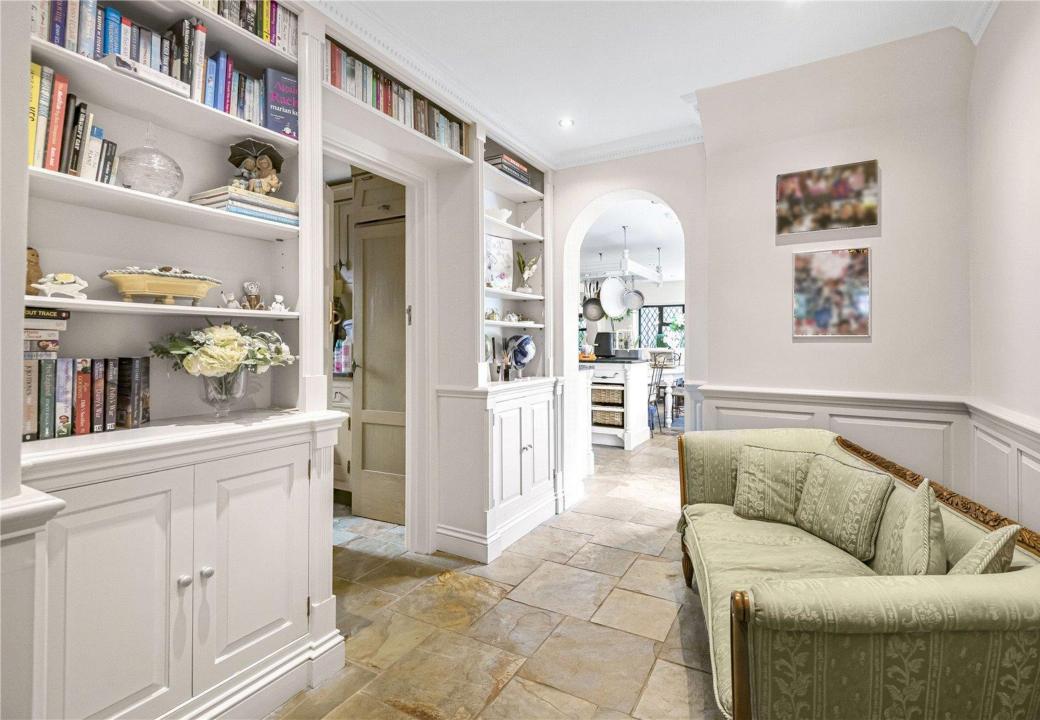

As you enter the property you are met with a spacious bright entrance hall with doors leading into the triple aspect lounge and bar/games room.

The kitchen is a bespoke handmade shaker style with a large archway leading you into a stunning vaulted ceiling lounge which overlooks the lovely garden. To complete this floor there is a separate utility downstairs cloakroom and internal access into the garage.