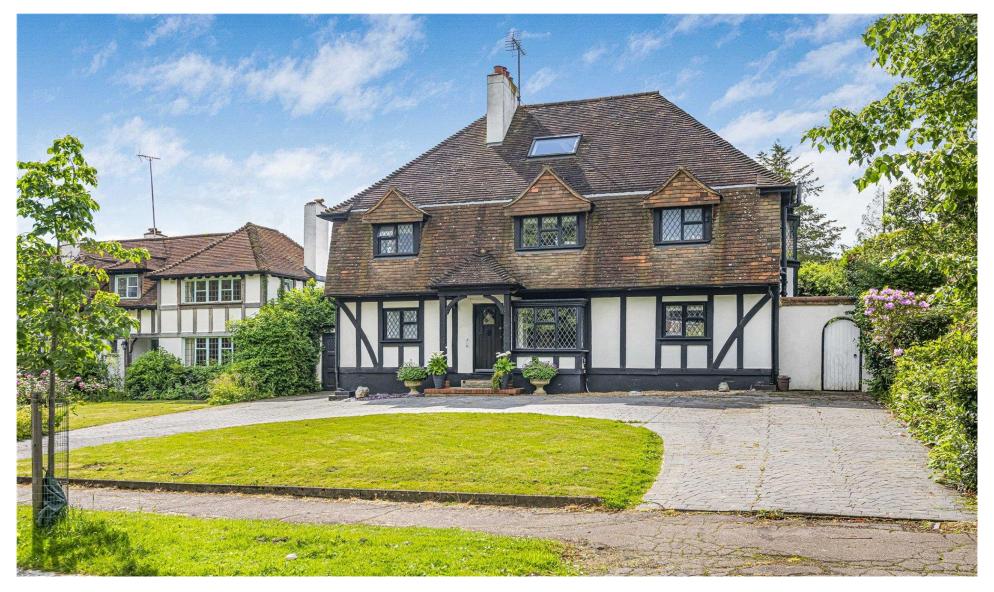

Lancaster Avenue
Hadley Wood, Hertfordshire, EN4 0ET

## Lancaster Avenue

A beautiful five bedroom detached family residence set in a very desirable road within a short walking distance of Hadley Wood overground station. The property has a wonderful approach via a paved carriage driveway and mature lawn leading to a garage with side access to the property.