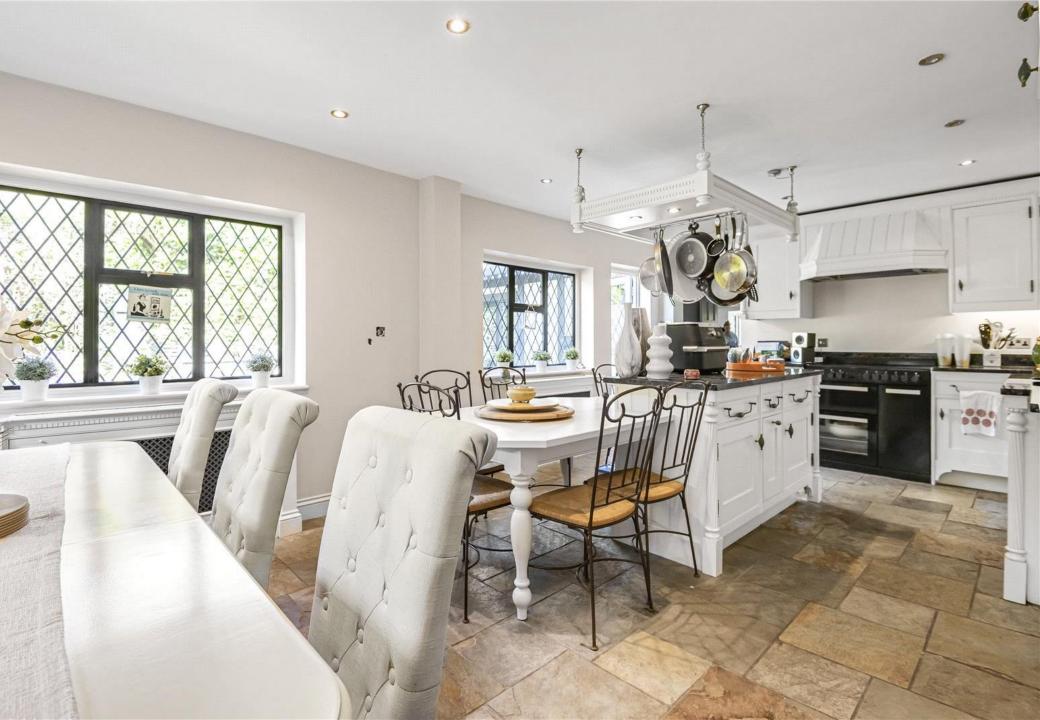

As you enter the property you are met with a spacious bright entrance hall with doors leading into the triple aspect lounge and bar/games room.

The kitchen is a bespoke handmade shaker style with a large archway leading you into a stunning vaulted ceiling lounge which overlooks the lovely garden. To complete this floor there is a separate utility downstairs cloakroom and internal access into the garage.