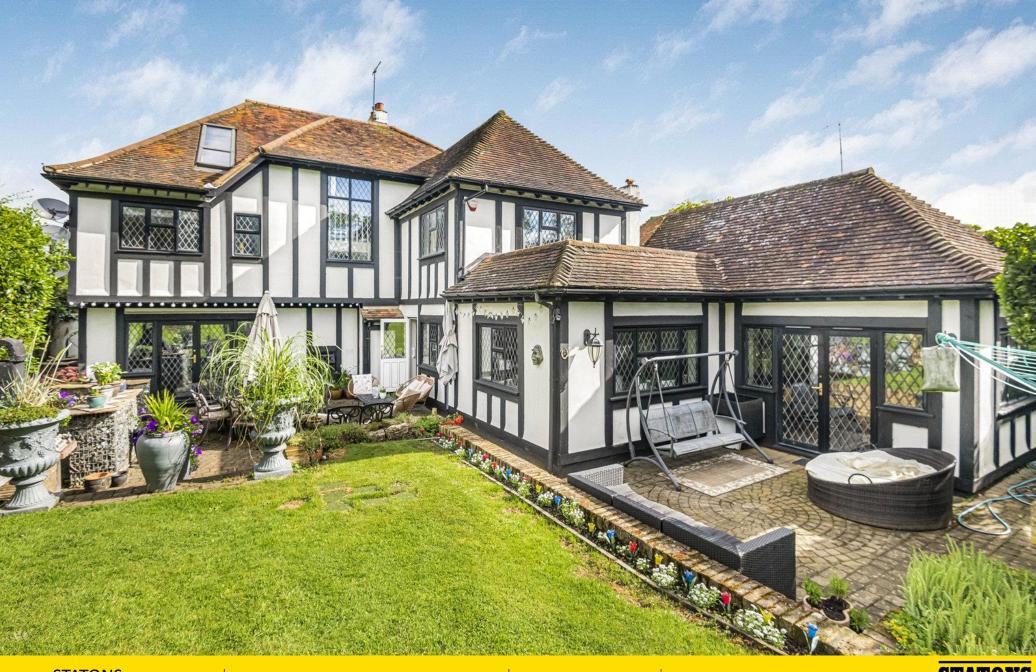

## Lancaster Avenue

A beautiful five bedroom detached family residence set in a very desirable road within a short walking distance of Hadley Wood overground station. The property has a wonderful approach via a paved carriage driveway and mature lawn leading to a garage with side access to the property.

The rear garden has a large patio area which offers a splendid space for alfresco dining the rest of the garden is mainly laid to lawn with shrubs and an array of different seating areas throughout. To complete the garden there is a summer house/gym, summer room and shed.