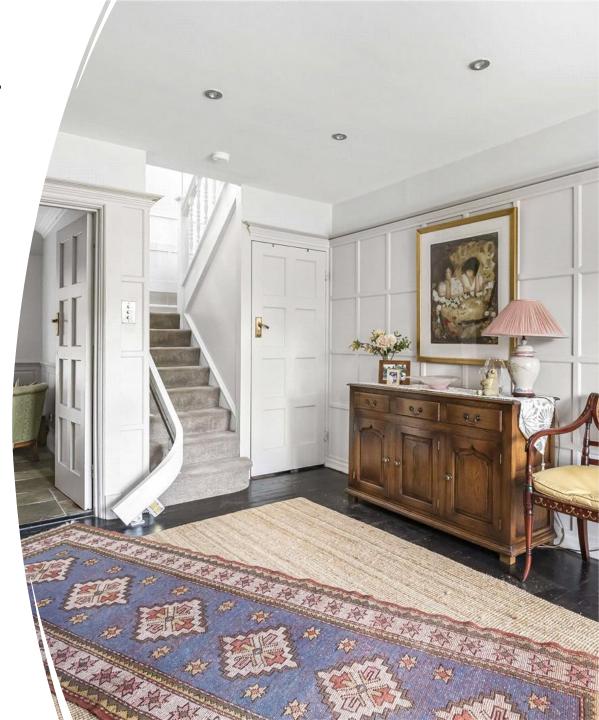

As you enter the property you are met with a spacious bright entrance hall with doors leading into the triple aspect lounge and bar/games room.

The kitchen is a bespoke handmade shaker style with a large archway leading you into a stunning vaulted ceiling lounge which overlooks the lovely garden. To complete this floor there is a separate utility downstairs cloakroom and internal access into the garage.