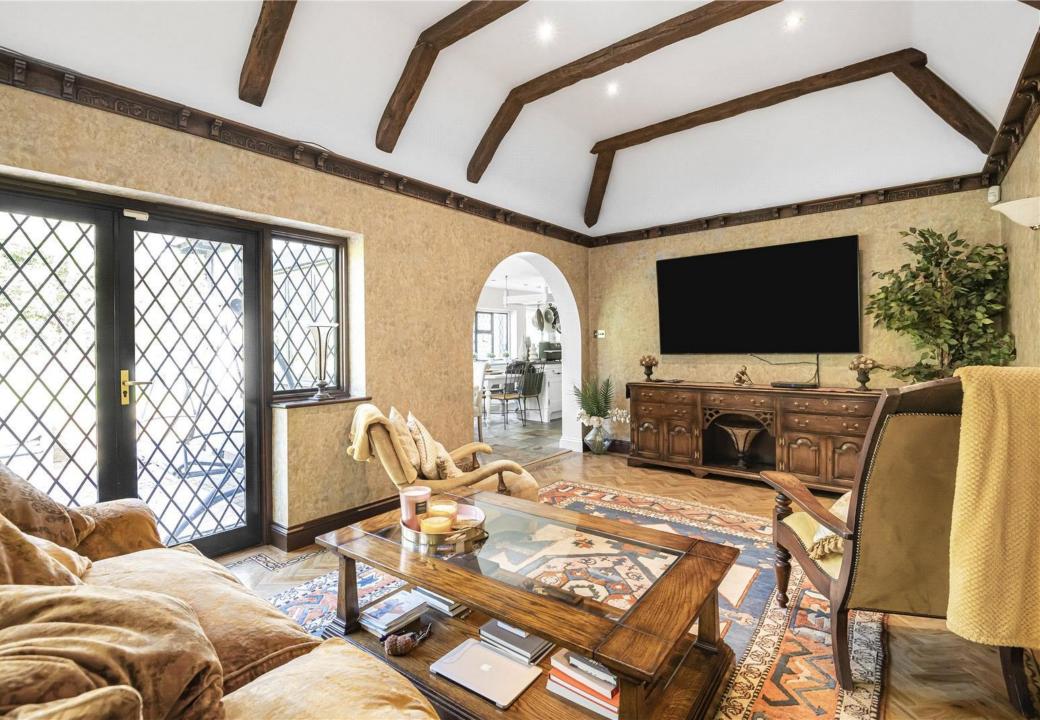

As you enter the property you are met with a spacious bright entrance hall with doors leading into the triple aspect lounge and bar/games room.

The kitchen is a bespoke handmade shaker style with a large archway leading you into a stunning vaulted ceiling lounge which overlooks the lovely garden. To complete this floor there is a separate utility downstairs cloakroom and internal access into the garage.