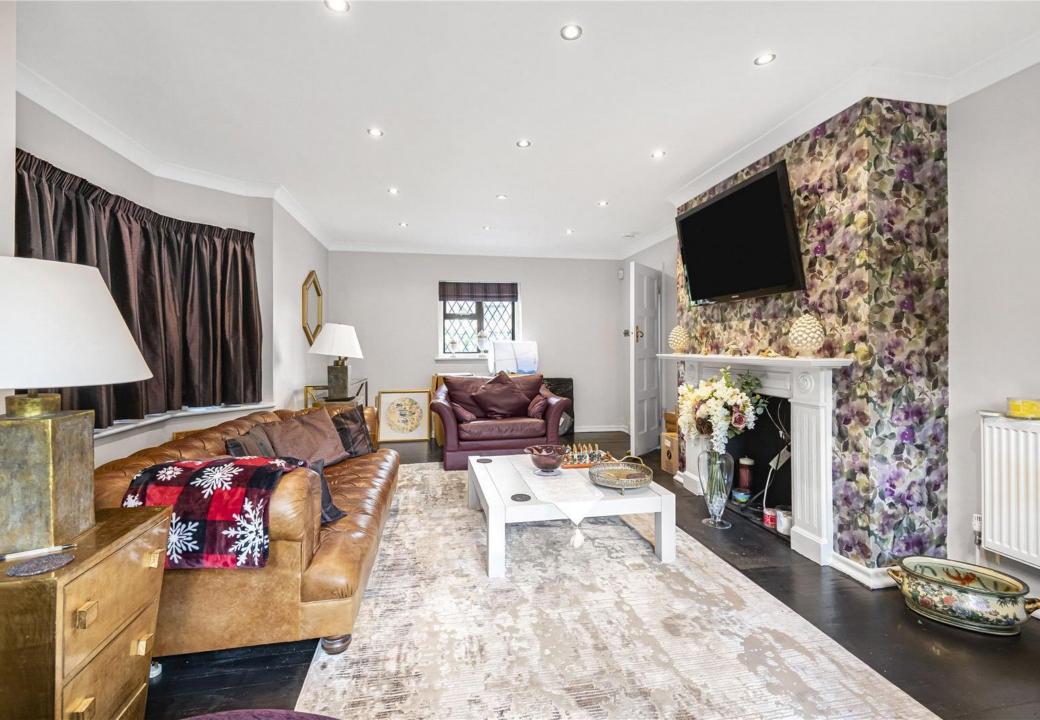

As you enter the property you are met with a spacious bright entrance hall with doors leading into the triple aspect lounge and bar/games room.

The kitchen is a bespoke handmade shaker style with a large archway leading you into a stunning vaulted ceiling lounge which overlooks the lovely garden. To complete this floor there is a separate utility downstairs cloakroom and internal access into the garage.