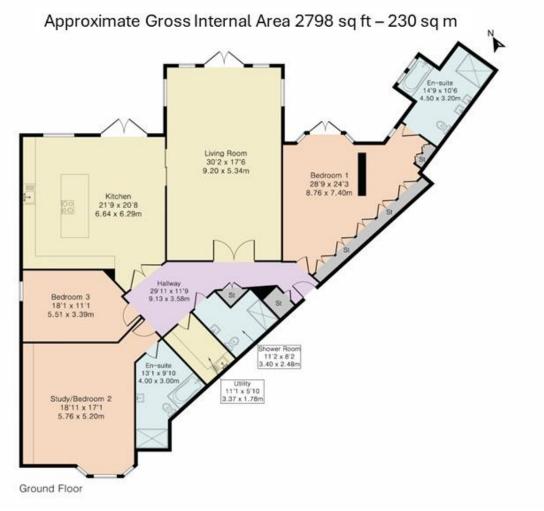

## Council Tax – H Local Authority – Enfield

Although Pink Plan Itd ensures the highest level of accuracy, measurements of doors, windows and rooms are approximate and no responsibility is taken for error, omission or misstatement. These plans are for representation purposes only as defined by RICS code of measuring practise. No guarantee is given on total square footage of the property within this plan. The figure icon is for initial guidance only and should not be relied on as a basis of valuation.