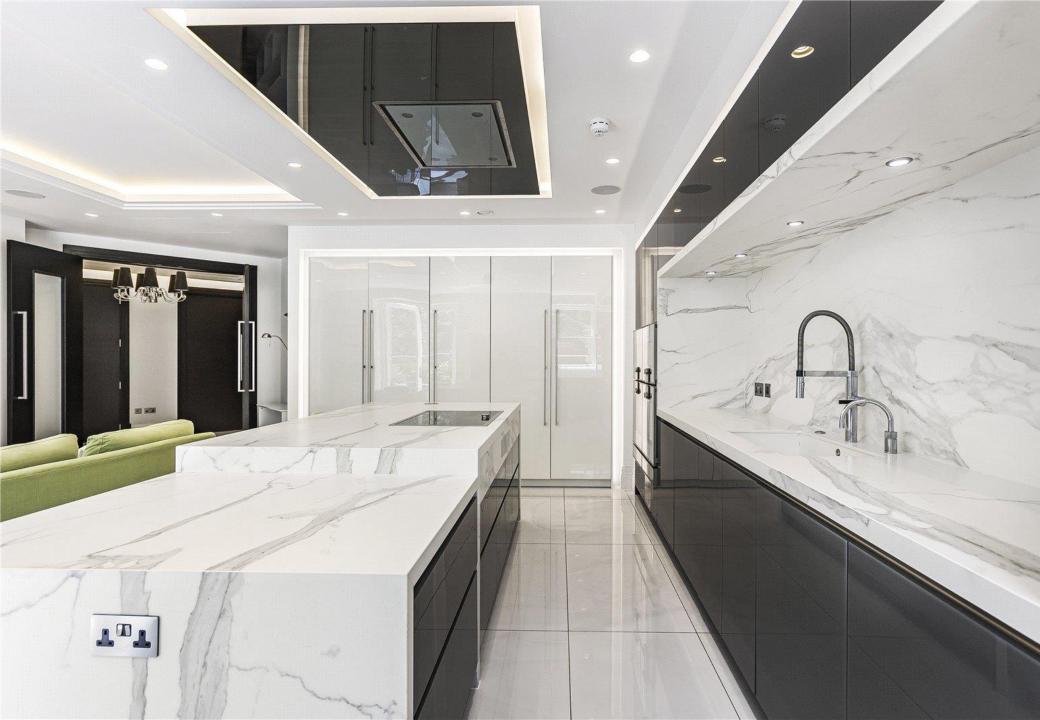

Inside, the expansive open-plan kitchen diner is the heart of the home, boasting a contemporary fitted kitchen equipped with a range of high-end Gaggenau appliances. This space seamlessly adjoins the formal lounge, creating a harmonious flow for both everyday living and special occasions.

**Open Plan Living:** The expansive open plan kitchen diner boasts a contemporary fitted kitchen with an array of high-end Gaggenau appliances, seamlessly adjoining the formal lounge area.

**Convenient Amenities:** The property includes a separate guest WC and a fully equipped utility room for your convenience.