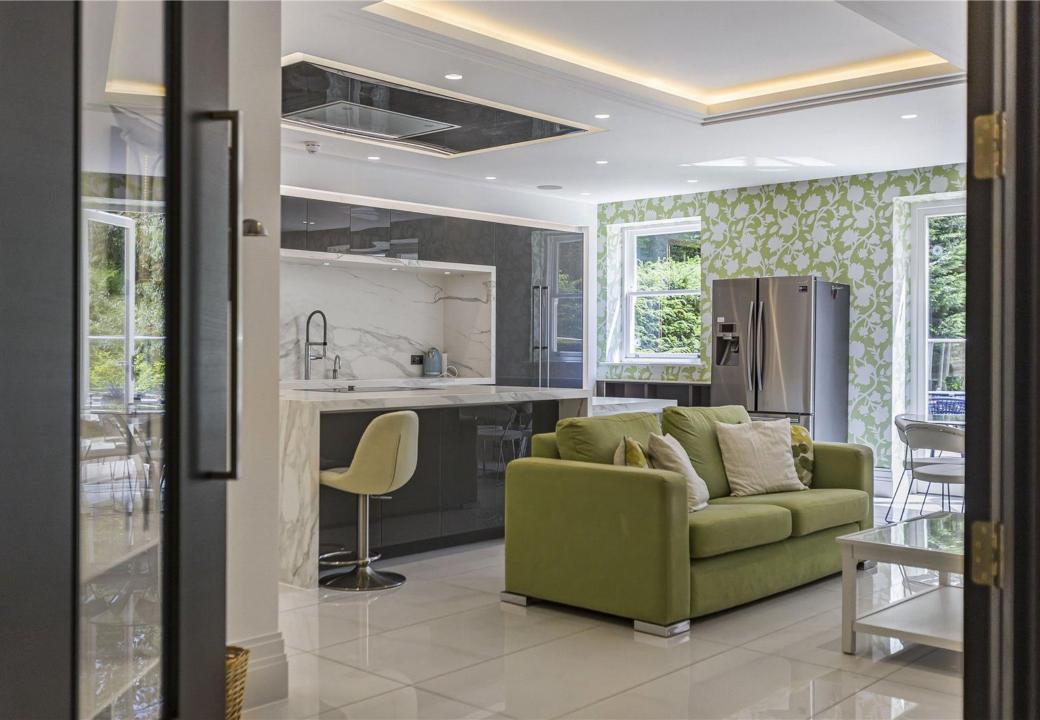

Inside, the expansive open-plan kitchen diner is the heart of the home, boasting a contemporary fitted kitchen equipped with a range of high-end Gaggenau appliances. This space seamlessly adjoins the formal lounge, creating a harmonious flow for both everyday living and special occasions.

**Open Plan Living:** The expansive open plan kitchen diner boasts a contemporary fitted kitchen with an array of high-end Gaggenau appliances, seamlessly adjoining the formal lounge area.

**Convenient Amenities:** The property includes a separate guest WC and a fully equipped utility room for your convenience.