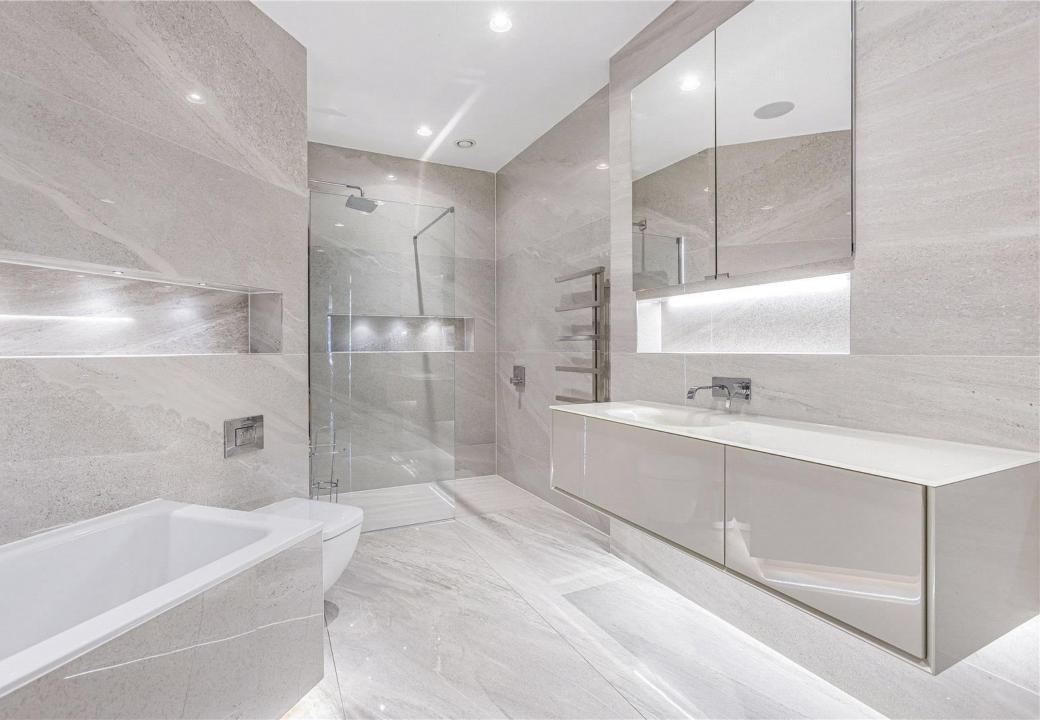

Inside, the expansive open-plan kitchen diner is the heart of the home, boasting a contemporary fitted kitchen equipped with a range of high-end Gaggenau appliances. This space seamlessly adjoins the formal lounge, creating a harmonious flow for both everyday living and special occasions.

Additional conveniences include a separate guest WC and a utility room, ensuring all practical needs are met.

Occupants of the Residence enjoy exclusive access to a concierge service, a private gym, and secure underground parking, enhancing the lifestyle offered by this exceptional property.

**Open Plan Living:** The expansive open plan kitchen diner boasts a contemporary fitted kitchen with an array of high-end Gaggenau appliances, seamlessly adjoining the formal lounge area.

**Convenient Amenities:** The property includes a separate guest WC and a fully equipped utility room for your convenience.