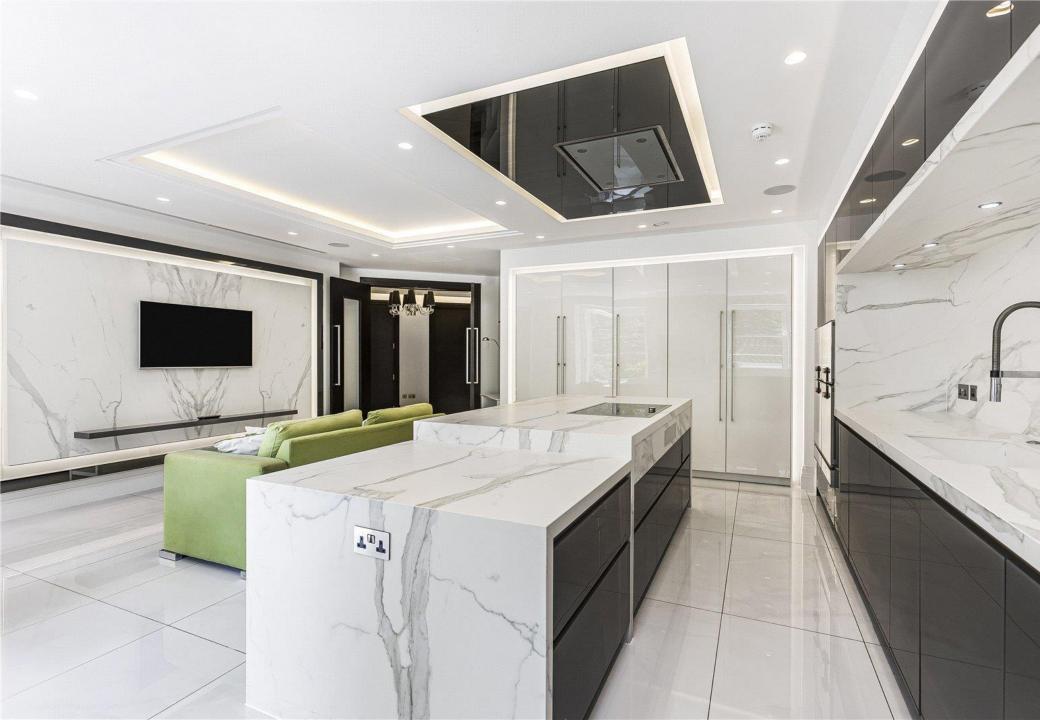

Inside, the expansive open-plan kitchen diner is the heart of the home, boasting a contemporary fitted kitchen equipped with a range of high-end Gaggenau appliances. This space seamlessly adjoins the formal lounge, creating a harmonious flow for both everyday living and special occasions.

**Open Plan Living:** The expansive open plan kitchen diner boasts a contemporary fitted kitchen with an array of high-end Gaggenau appliances, seamlessly adjoining the formal lounge area.

**Convenient Amenities:** The property includes a separate guest WC and a fully equipped utility room for your convenience.