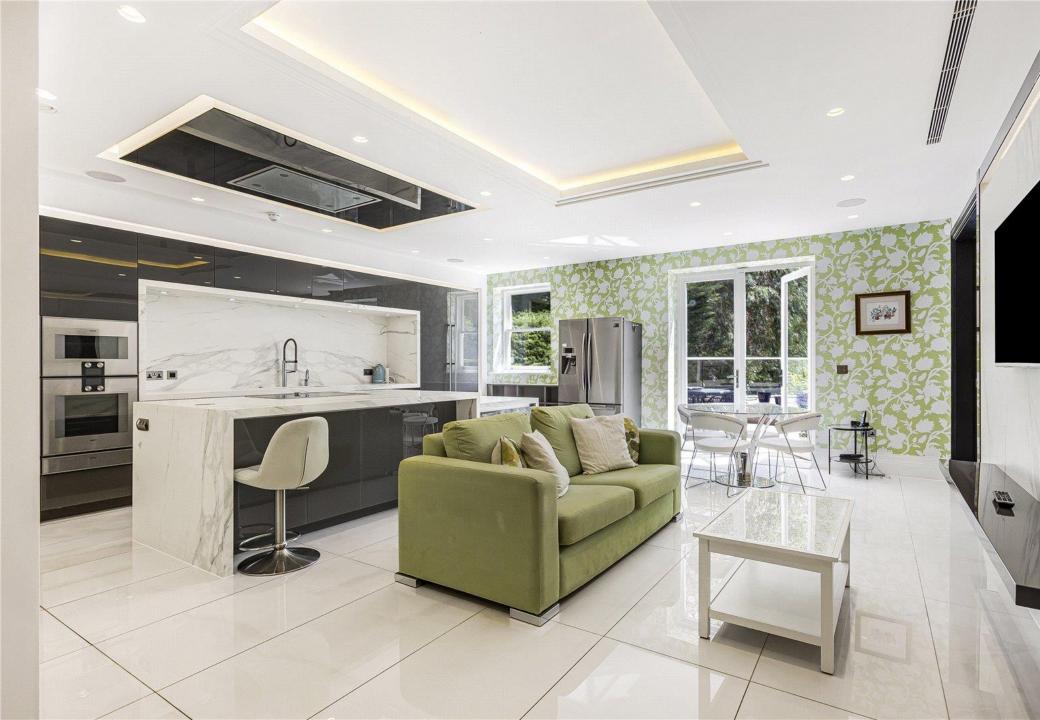

Inside, the expansive open-plan kitchen diner is the heart of the home, boasting a contemporary fitted kitchen equipped with a range of high-end Gaggenau appliances. This space seamlessly adjoins the formal lounge, creating a harmonious flow for both everyday living and special occasions.

**Open Plan Living:** The expansive open plan kitchen diner boasts a contemporary fitted kitchen with an array of high-end Gaggenau appliances, seamlessly adjoining the formal lounge area.

**Convenient Amenities:** The property includes a separate guest WC and a fully equipped utility room for your convenience.