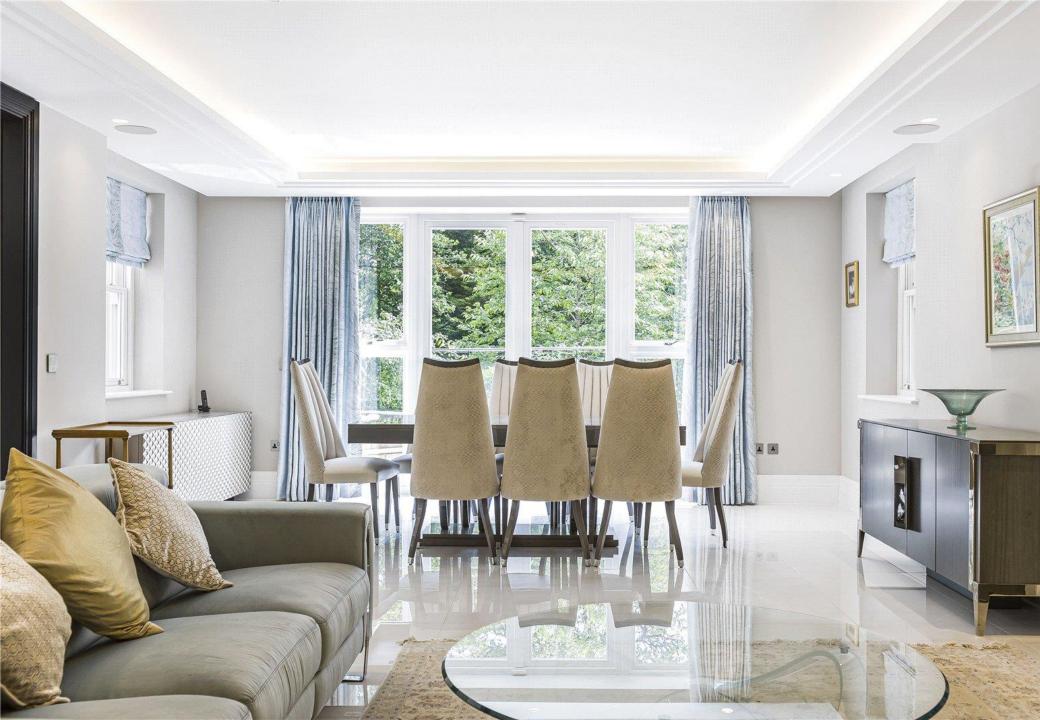

Inside, the expansive open-plan kitchen diner is the heart of the home, boasting a contemporary fitted kitchen equipped with a range of high-end Gaggenau appliances. This space seamlessly adjoins the formal lounge, creating a harmonious flow for both everyday living and special occasions.

**Open Plan Living:** The expansive open plan kitchen diner boasts a contemporary fitted kitchen with an array of high-end Gaggenau appliances, seamlessly adjoining the formal lounge area.

**Convenient Amenities:** The property includes a separate guest WC and a fully equipped utility room for your convenience.