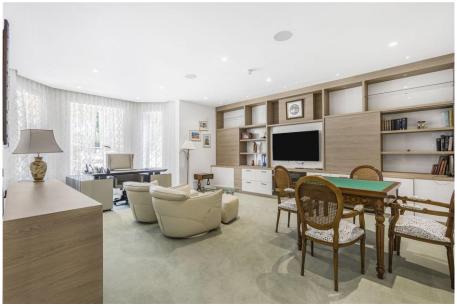

Inside, the expansive open-plan kitchen diner is the heart of the home, boasting a contemporary fitted kitchen equipped with a range of high-end Gaggenau appliances. This space seamlessly adjoins the formal lounge, creating a harmonious flow for both everyday living and special occasions.