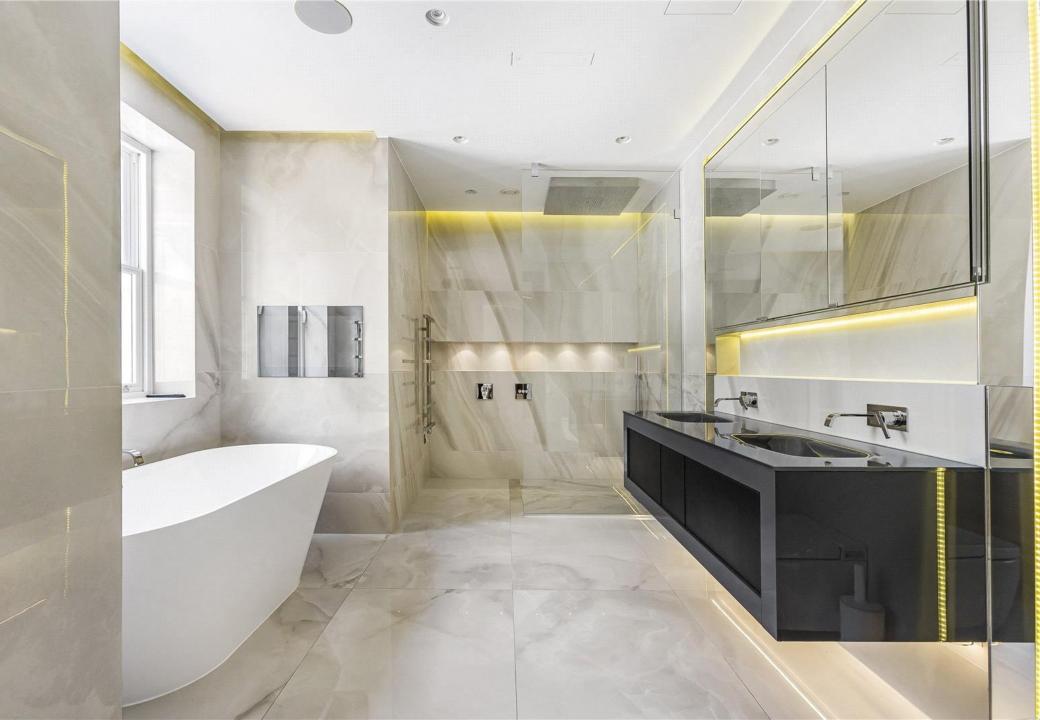

Inside, the expansive open-plan kitchen diner is the heart of the home, boasting a contemporary fitted kitchen equipped with a range of high-end Gaggenau appliances. This space seamlessly adjoins the formal lounge, creating a harmonious flow for both everyday living and special occasions.

Additional conveniences include a separate guest WC and a utility room, ensuring all practical needs are met.

Occupants of the Residence enjoy exclusive access to a concierge service, a private gym, and secure underground parking, enhancing the lifestyle offered by this exceptional property.

**Open Plan Living:** The expansive open plan kitchen diner boasts a contemporary fitted kitchen with an array of high-end Gaggenau appliances, seamlessly adjoining the formal lounge area.

**Convenient Amenities:** The property includes a separate guest WC and a fully equipped utility room for your convenience.