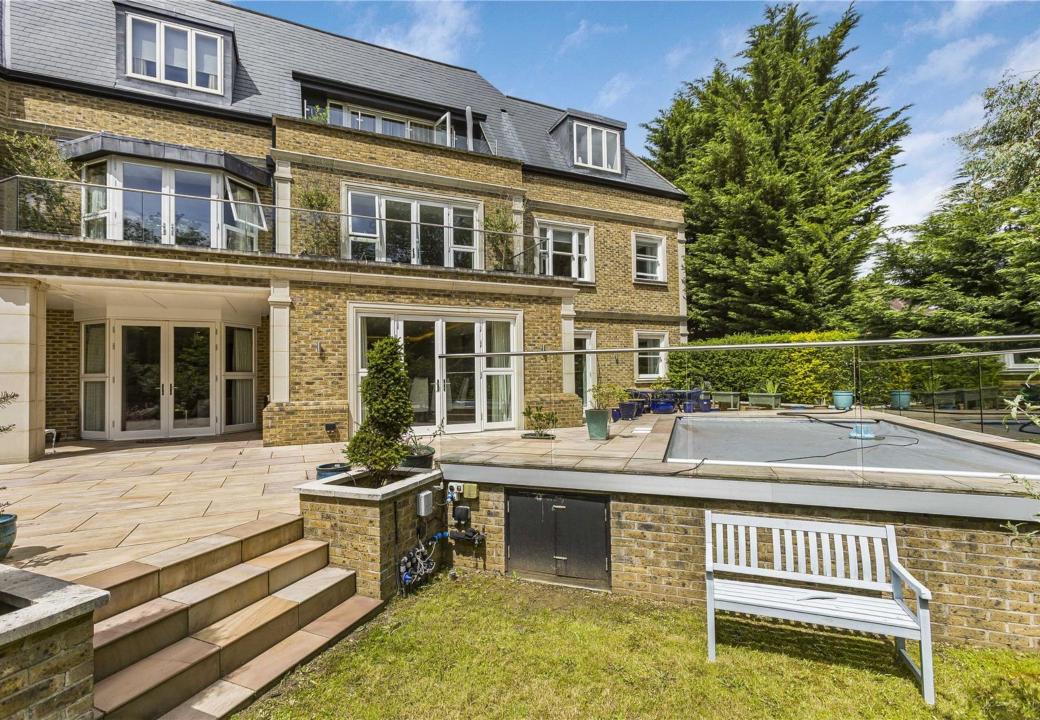

The property features its own private garden, perfect for relaxation and entertaining guests. The large terrace provides ample space for outdoor dining and gatherings. A standout feature is the private outdoor pool, complete with a safety cover for peace of mind.

## **Key Features:**

**Private Garden & Terrace:** Enjoy the tranquillity of your own private garden, complete with a large entertaining terrace perfect for hosting guests.

**Outdoor Pool:** Benefit from a private outdoor pool, equipped with a safety cover for added peace of mind.