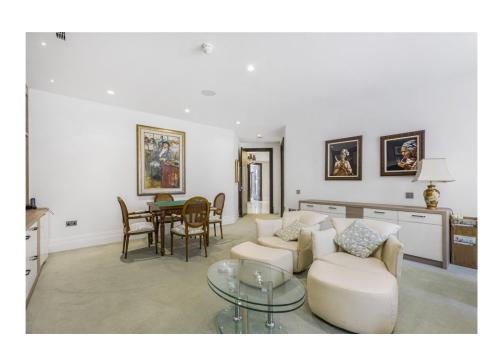

Inside, the expansive open-plan kitchen diner is the heart of the home, boasting a contemporary fitted kitchen equipped with a range of high-end Gaggenau appliances. This space seamlessly adjoins the formal lounge, creating a harmonious flow for both everyday living and special occasions.