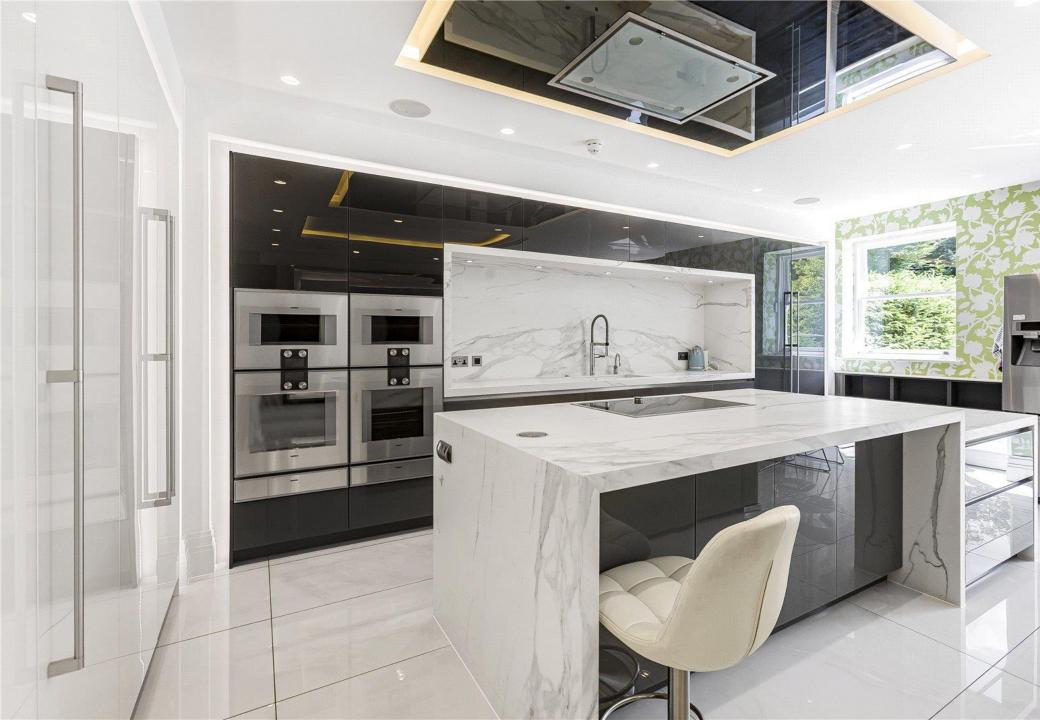

Inside, the expansive open-plan kitchen diner is the heart of the home, boasting a contemporary fitted kitchen equipped with a range of high-end Gaggenau appliances. This space seamlessly adjoins the formal lounge, creating a harmonious flow for both everyday living and special occasions.

**Open Plan Living:** The expansive open plan kitchen diner boasts a contemporary fitted kitchen with an array of high-end Gaggenau appliances, seamlessly adjoining the formal lounge area.

**Convenient Amenities:** The property includes a separate guest WC and a fully equipped utility room for your convenience.