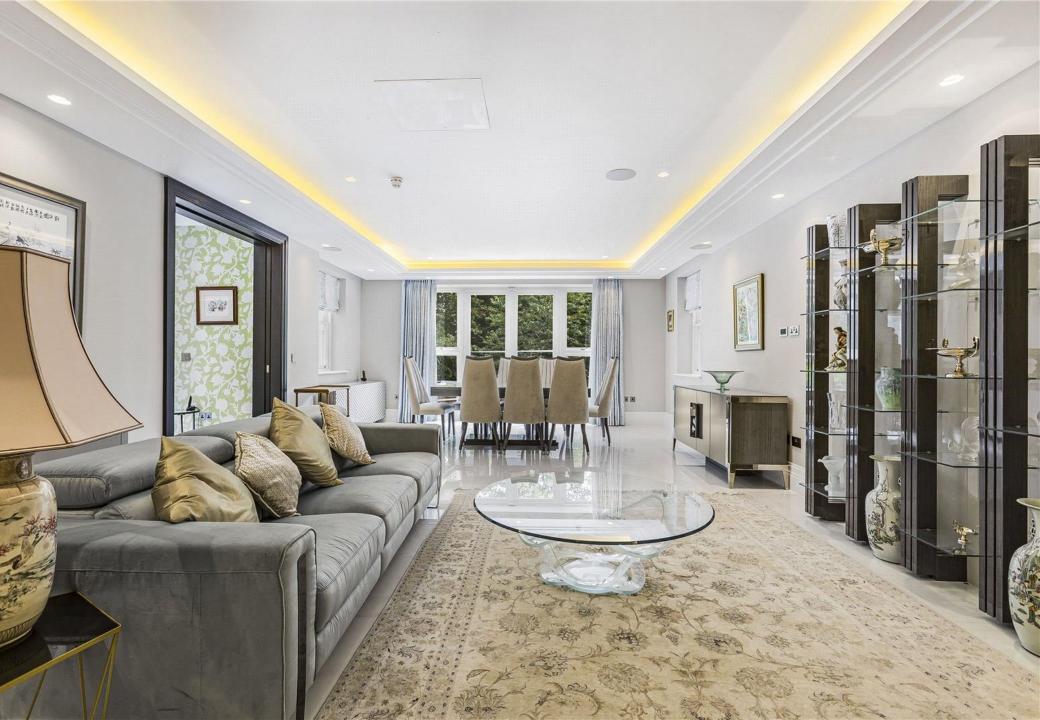

Inside, the expansive open-plan kitchen diner is the heart of the home, boasting a contemporary fitted kitchen equipped with a range of high-end Gaggenau appliances. This space seamlessly adjoins the formal lounge, creating a harmonious flow for both everyday living and special occasions.

**Open Plan Living:** The expansive open plan kitchen diner boasts a contemporary fitted kitchen with an array of high-end Gaggenau appliances, seamlessly adjoining the formal lounge area.

**Convenient Amenities:** The property includes a separate guest WC and a fully equipped utility room for your convenience.