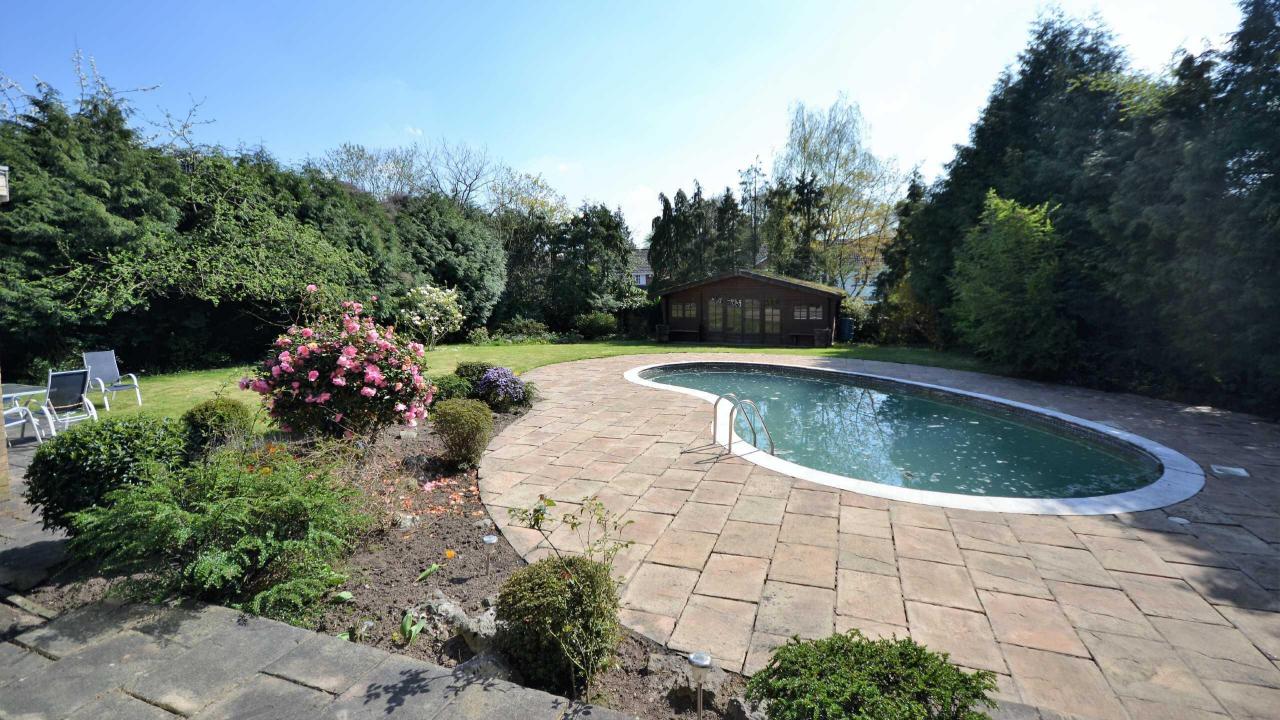

The rear garden has a large patio with a kidney bean pool and a summer house to the rear of the garden.

Please note that there is planning permission granted to create a Neo Georgian family residence by extending and remodeling the existing home with an indoor leisure facility. Plans available upon request.