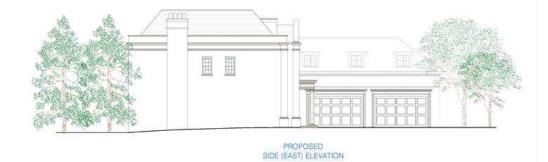

The rear garden has a large patio with a kidney bean pool and a summer house to the rear of the garden.

Please note that there is planning permission granted to create a Neo Georgian family residence by extending and remodeling the existing home with an indoor leisure facility. Plans available upon request.