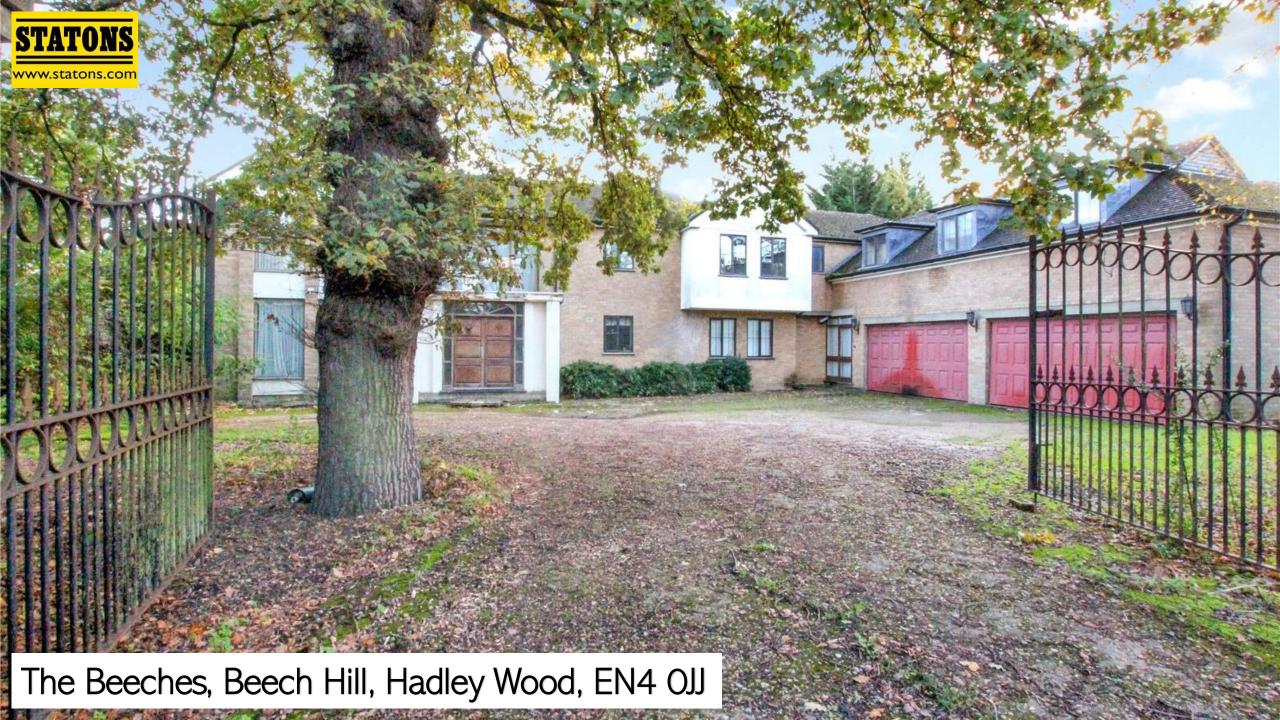

An imposing detached six bedroom family residence in need of refurbishment, set on the south side of this prominent road with an impressive gated driveway, annex, private, secluded rear garden and swimming pool.

This property is positioned in a prominent location on one Hadley Wood's most premier roads and is on the south side with an impressive, gated driveway with a private and secluded rear garden.

The accommodation consists of five bedrooms and six bathrooms/shower rooms, there is also a separate annex above the garage that consists of a kitchen, living room, bedroom with en suite and a separate WC.