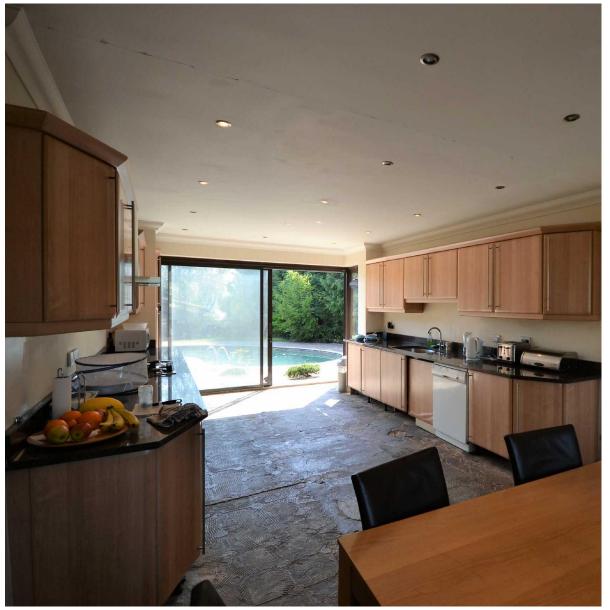

The living accommodation currently consists of a generous reception hall leading to a large dual aspect living room, dining room, kitchen/breakfast room, study, and a workshop. Just off the kitchen there is a utility room leading to a changing room and shower facility.