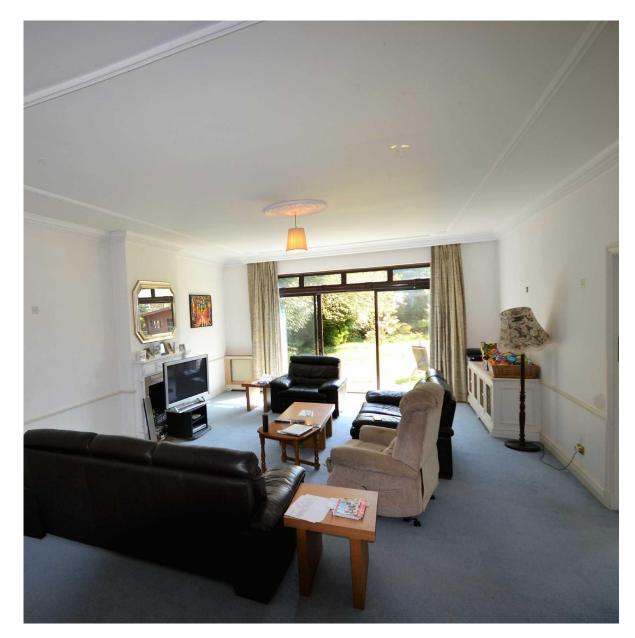

The living accommodation currently consists of a generous reception hall leading to a large dual aspect living room, dining room, kitchen/breakfast room, study, and a workshop. Just off the kitchen there is a utility room leading to a changing room and shower facility.