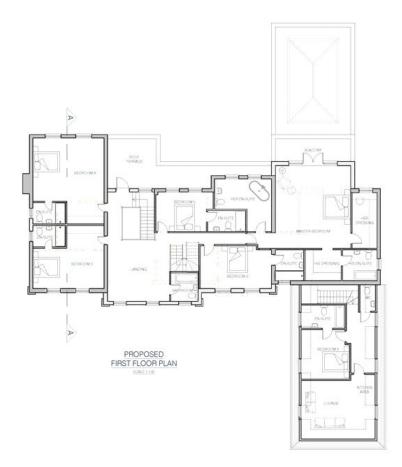

This property is positioned in a prominent location on one Hadley Wood's most premier roads and is on the south side with an impressive, gated driveway with a private and secluded rear garden.

The accommodation consists of five bedrooms and six bathrooms/shower rooms, there is also a separate annex above the garage that consists of a kitchen, living room, bedroom with en suite and a separate WC.