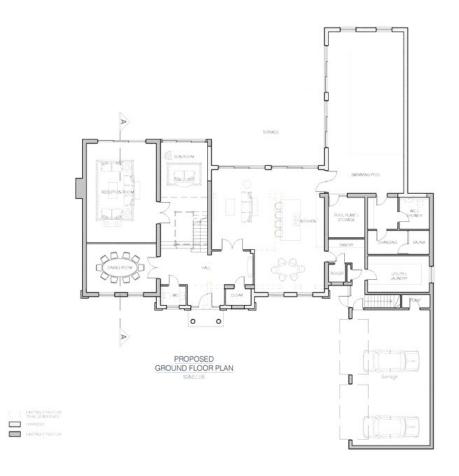

The living accommodation currently consists of a generous reception hall leading to a large dual aspect living room, dining room, kitchen/breakfast room, study, and a workshop. Just off the kitchen there is a utility room leading to a changing room and shower facility.

The rear garden has a large patio with a kidney bean pool and a summer house to the rear of the garden.

Please note that there is planning permission granted to create a Neo Georgian family residence by extending and remodeling the existing home with an indoor leisure facility. Plans available upon request.