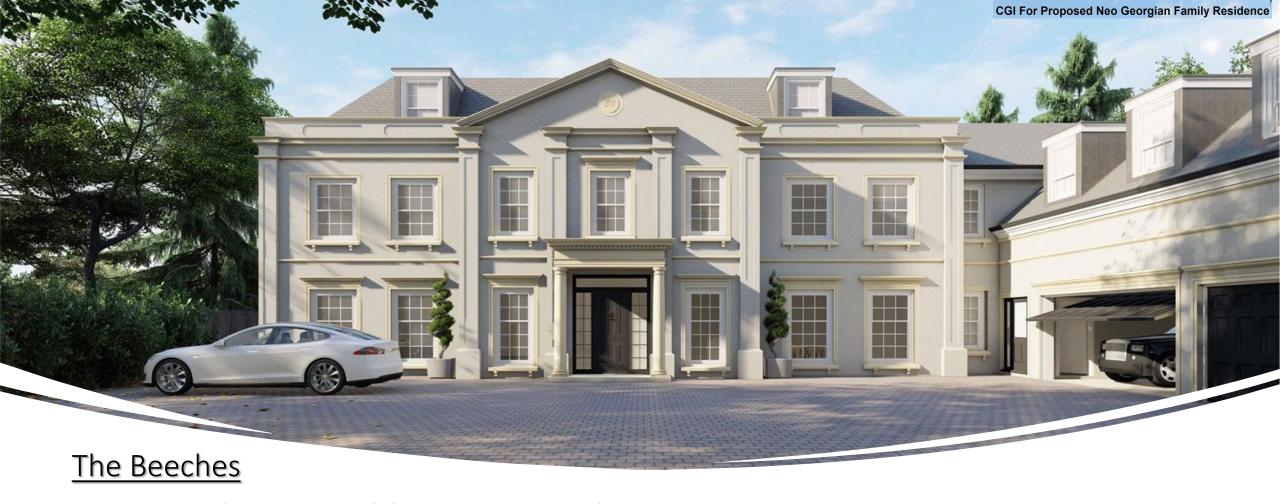

The rear garden has a large patio with a kidney bean pool and a summer house to the rear of the garden.

Please note that there is planning permission granted to create a Neo Georgian family residence by extending and remodeling the existing home with an indoor leisure facility. Plans available upon request.

PROPOSED
SIDE (WEST) ELEVATION