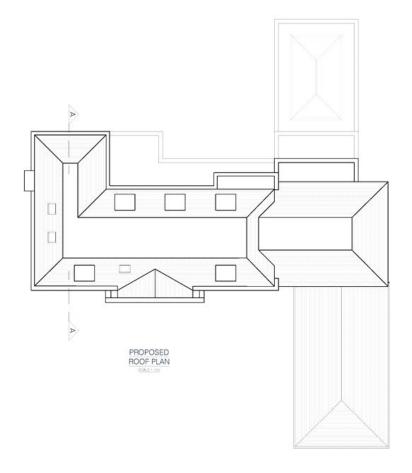

The rear garden has a large patio with a kidney bean pool and a summer house to the rear of the garden.

Please note that there is planning permission granted to create a Neo Georgian family residence by extending and remodeling the existing home with an indoor leisure facility. Plans available upon request.