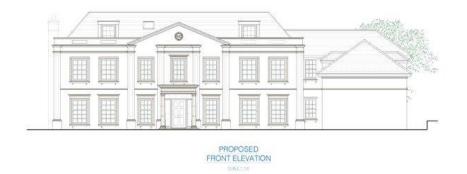

The rear garden has a large patio with a kidney bean pool and a summer house to the rear of the garden.

Please note that there is planning permission granted to create a Neo Georgian family residence by extending and remodeling the existing home with an indoor leisure facility. Plans available upon request.