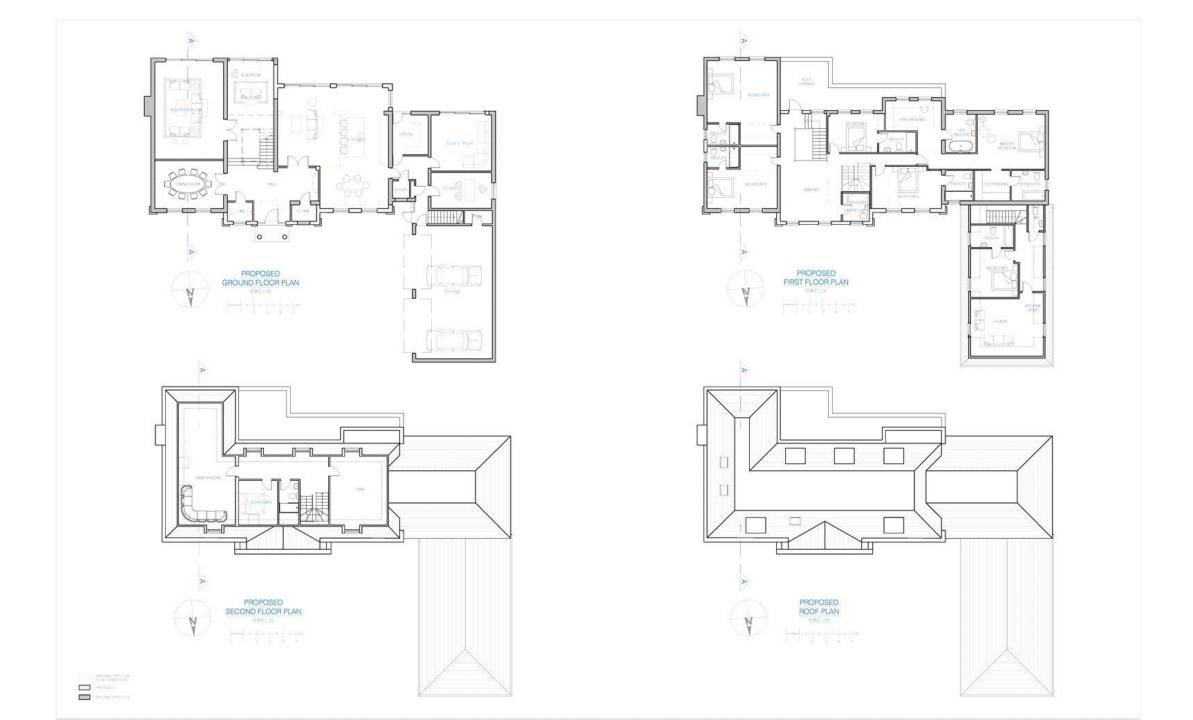

The rear garden has a large patio with a kidney bean pool and a summer house to the rear of the garden.

Please note that there is planning permission granted to create a Neo Georgian family residence by extending and remodeling the existing home with an indoor leisure facility. Plans available upon request.