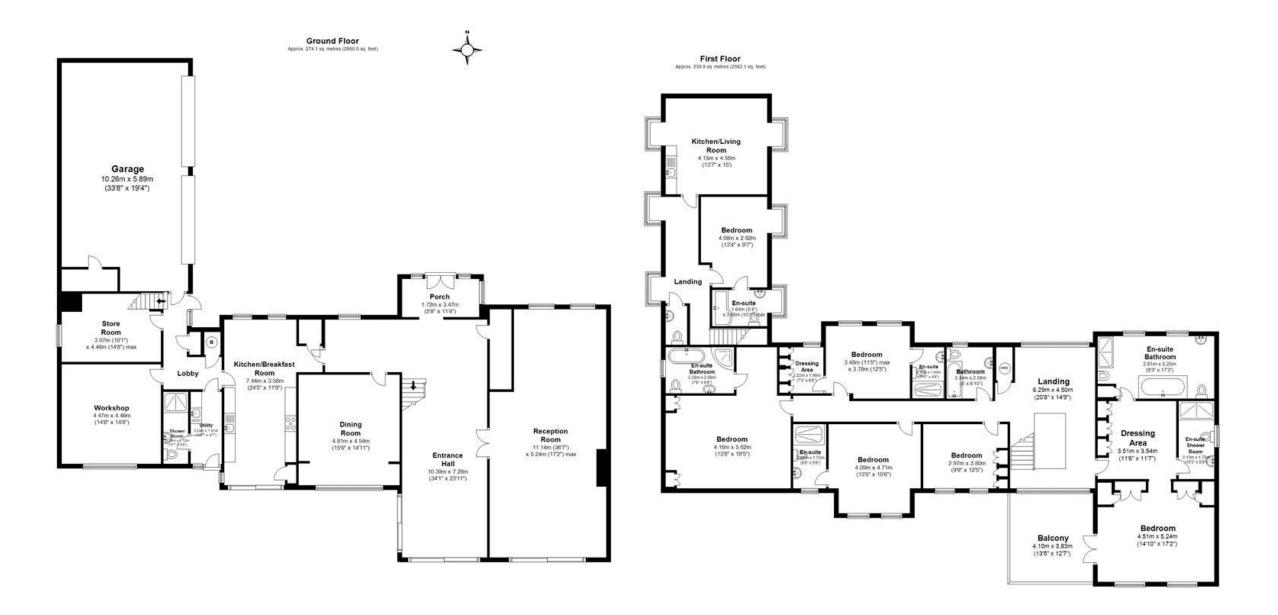

This property is positioned in a prominent location on one Hadley Wood's most premier roads and is on the south side with an impressive, gated driveway with a private and secluded rear garden.

The accommodation consists of five bedrooms and six bathrooms/shower rooms, there is also a separate annex above the garage that consists of a kitchen, living room, bedroom with en suite and a separate WC.

The living accommodation currently consists of a generous reception hall leading to a large dual aspect living room, dining room, kitchen/breakfast room, study, and a workshop. Just off the kitchen there is a utility room leading to a changing room and shower facility.