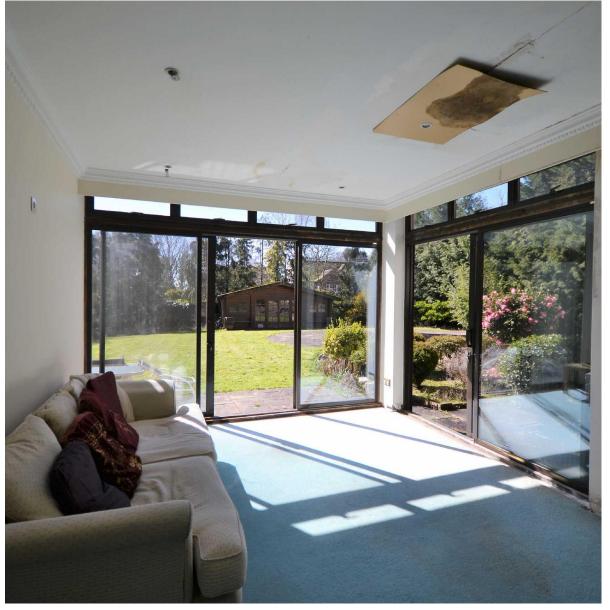

The living accommodation currently consists of a generous reception hall leading to a large dual aspect living room, dining room, kitchen/breakfast room, study, and a workshop. Just off the kitchen there is a utility room leading to a changing room and shower facility.