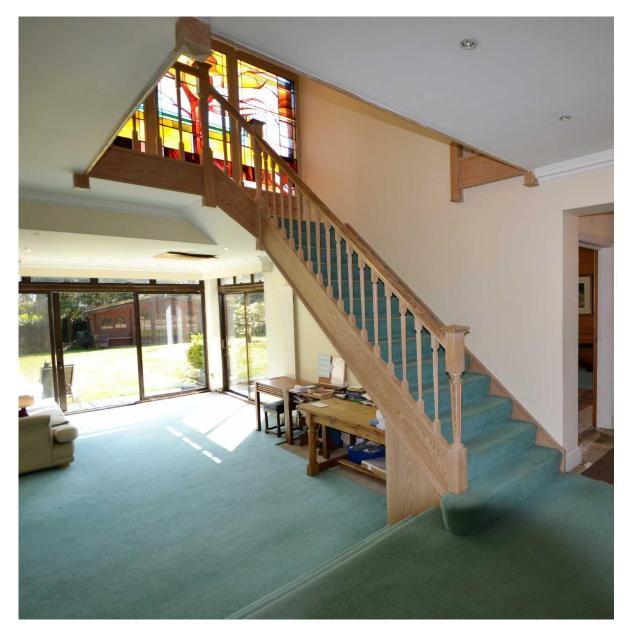

The living accommodation currently consists of a generous reception hall leading to a large dual aspect living room, dining room, kitchen/breakfast room, study, and a workshop. Just off the kitchen there is a utility room leading to a changing room and shower facility.