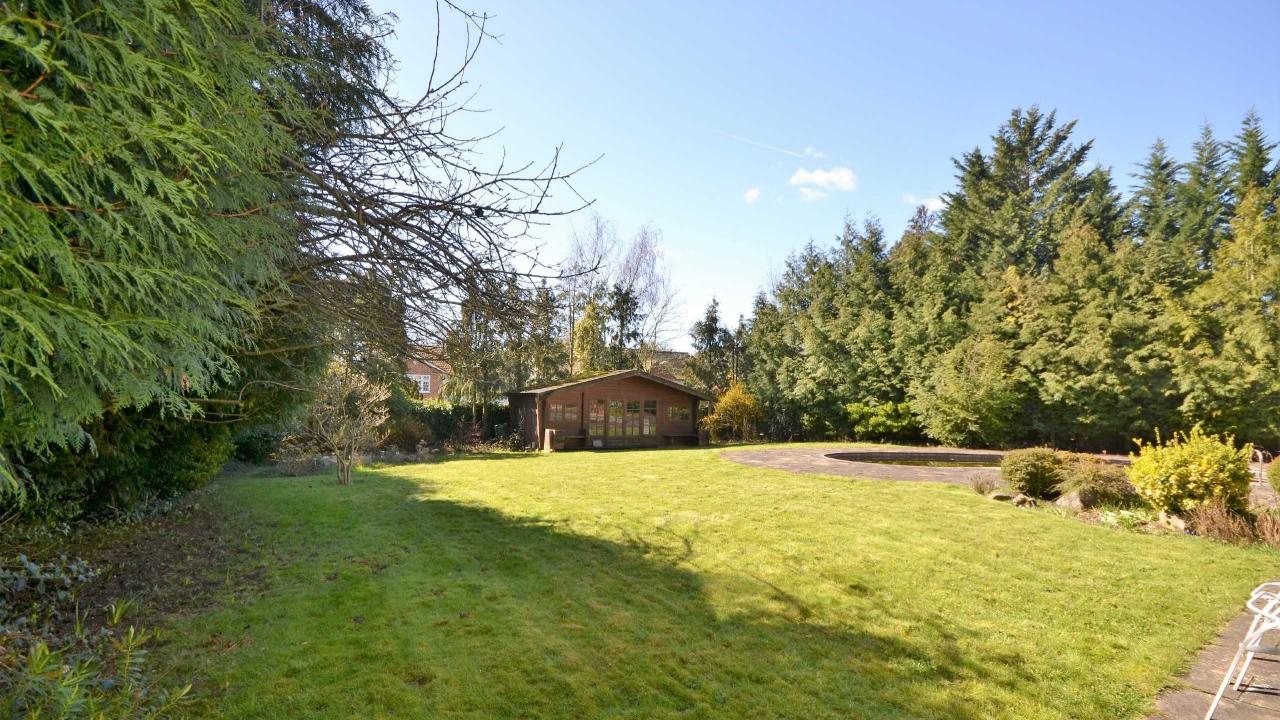

The rear garden has a large patio with a kidney bean pool and a summer house to the rear of the garden.

Please note that there is planning permission granted to create a Neo Georgian family residence by extending and remodeling the existing home with an indoor leisure facility. Plans available upon request.