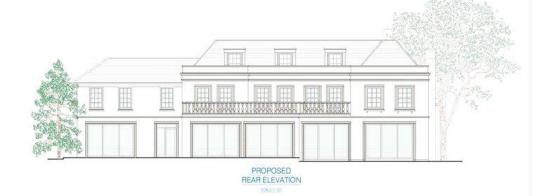

The rear garden has a large patio with a kidney bean pool and a summer house to the rear of the garden.

Please note that there is planning permission granted to create a Neo Georgian family residence by extending and remodeling the existing home with an indoor leisure facility. Plans available upon request.