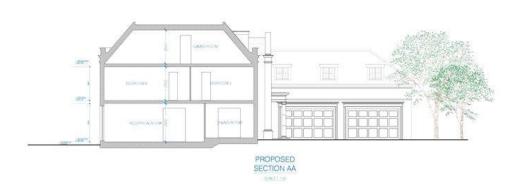

The rear garden has a large patio with a kidney bean pool and a summer house to the rear of the garden.

Please note that there is planning permission granted to create a Neo Georgian family residence by extending and remodeling the existing home with an indoor leisure facility. Plans available upon request.