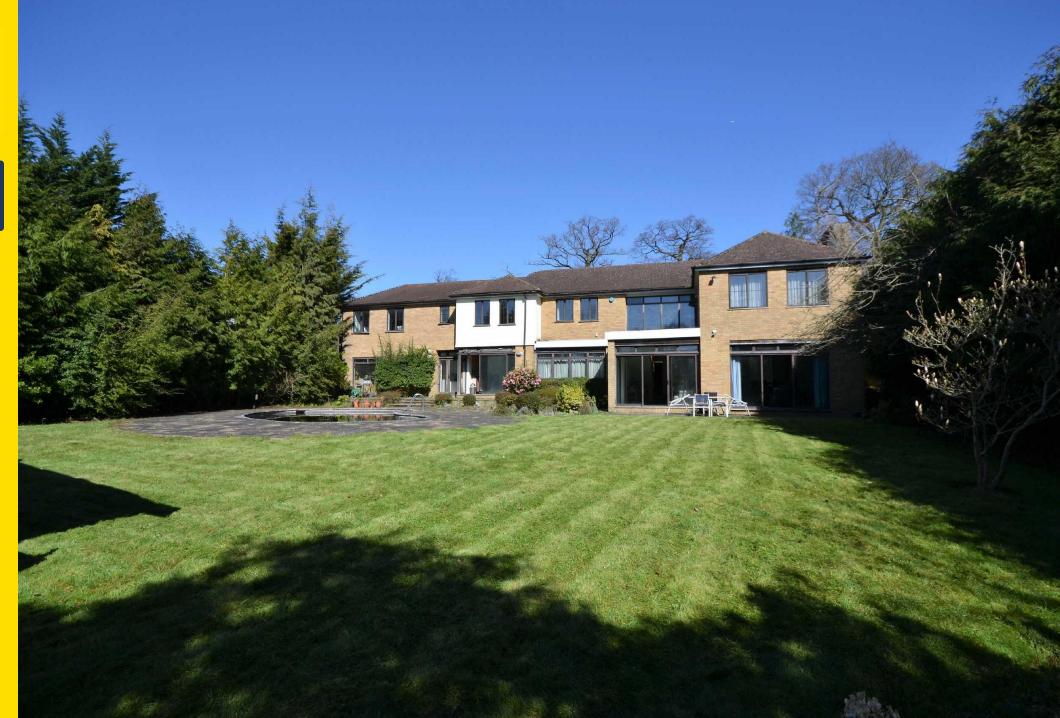

An imposing detached six bedroom family residence in need of refurbishment, set on the south side of this prominent road with an impressive gated driveway, annex, private, secluded rear garden and swimming pool.

This property is positioned in a prominent location on one Hadley Wood's most premier roads and is on the south side with an impressive, gated driveway with a private and secluded rear garden.

The accommodation consists of five bedrooms and six bathrooms/shower rooms, there is also a separate annex above the garage that consists of a kitchen, living room, bedroom with en suite and a separate WC.

The rear garden has a large patio with a kidney bean pool and a summer house to the rear of the garden.

Please note that there is planning permission granted to create a Neo Georgian family residence by extending and remodeling the existing home with an indoor leisure facility. Plans available upon request.