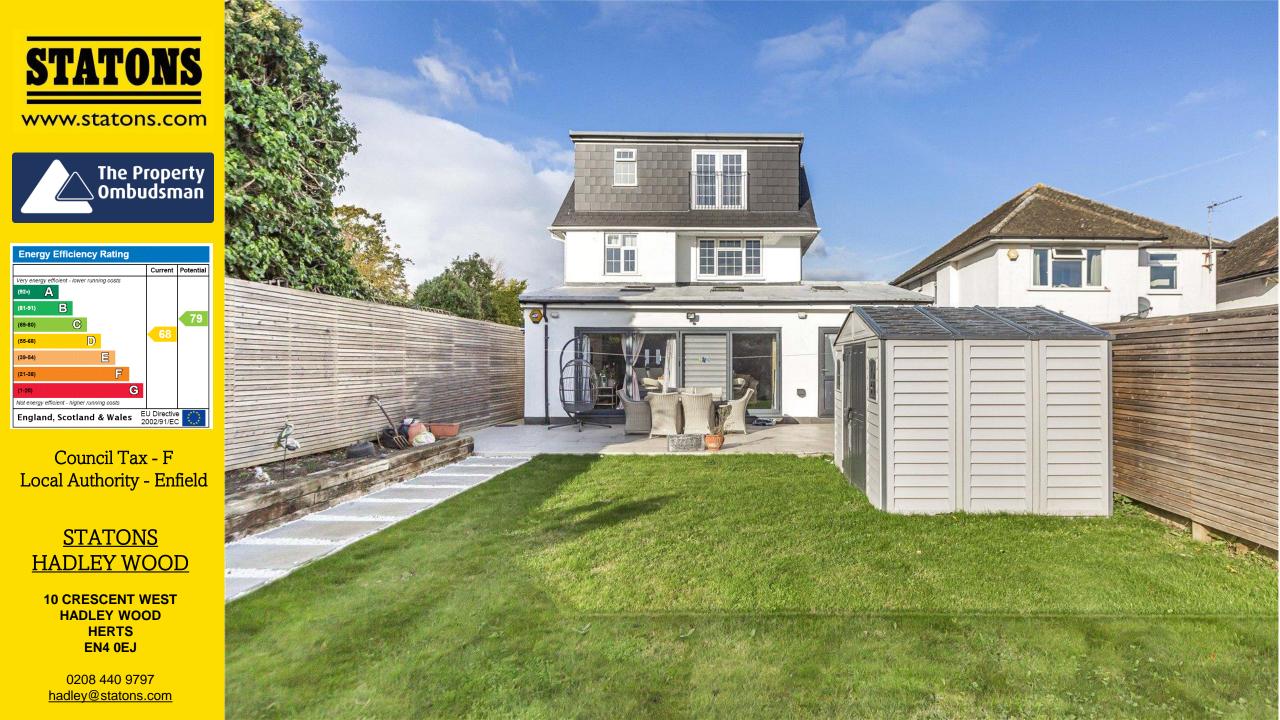

# Exterior

Outside, the rear garden is thoughtfully laid to lawn with a south-facing patio, perfect for outdoor relaxation or entertaining.