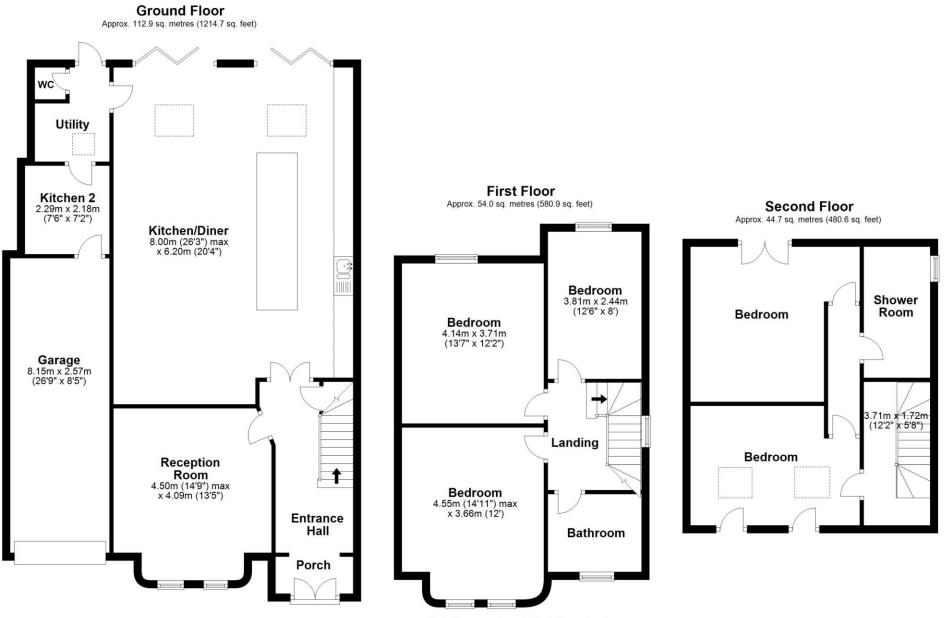

## Ground Floor

Upon entry, you are welcomed by a tastefully tiled reception This space leads to a spacious lounge, adorned with a bay window that fills the room with natural light, and a cozy gas fireplace that serves as a central feature.

The super room serves as the heart of this home, providing an expansive, multifunctional space that effortlessly integrates living, dining, and kitchen areas. This impressive room features a sleek, contemporary kitchen equipped with a full suite of Siemens integrated appliances, making it ideal for both cooking and entertaining. Adjacent to the main kitchen, there is a utility room, secondary kitchen, stylish guest W/C. and internal access to the garage.

# The First Floor

The first floor boasts a spacious principal bedroom with a charming bay window that enhances the room's natural light. Additionally, there are two further well-proportioned bedrooms, each offering comfort and versatility. Completing this level is a stunning, fully tiled family bathroom, designed with high-quality finishes.

### Second Floor

The second floor offers two generously sized bedrooms, one of which features a charming Juliet balcony that provides a delightful view. This floor also includes a spacious family shower room.

# <u>Front</u>

The front of the property offers convenient parking for two cars and direct access to the garage.

Total area: approx. 211.5 sq. metres (2276.2 sq. feet)

Whilst every attempt has been made to ensure the accuracy of this floor plan,no responsibility is taken for any error, omission or incorrect statement. When a garage outbuilding, garden and/or balcony are shown on the floor plan, their areas are included in the floor square area. The plan is for illustrative purposes and is to be used as such by any prospective purchaser or tenant. Plan produced using PlanUp.