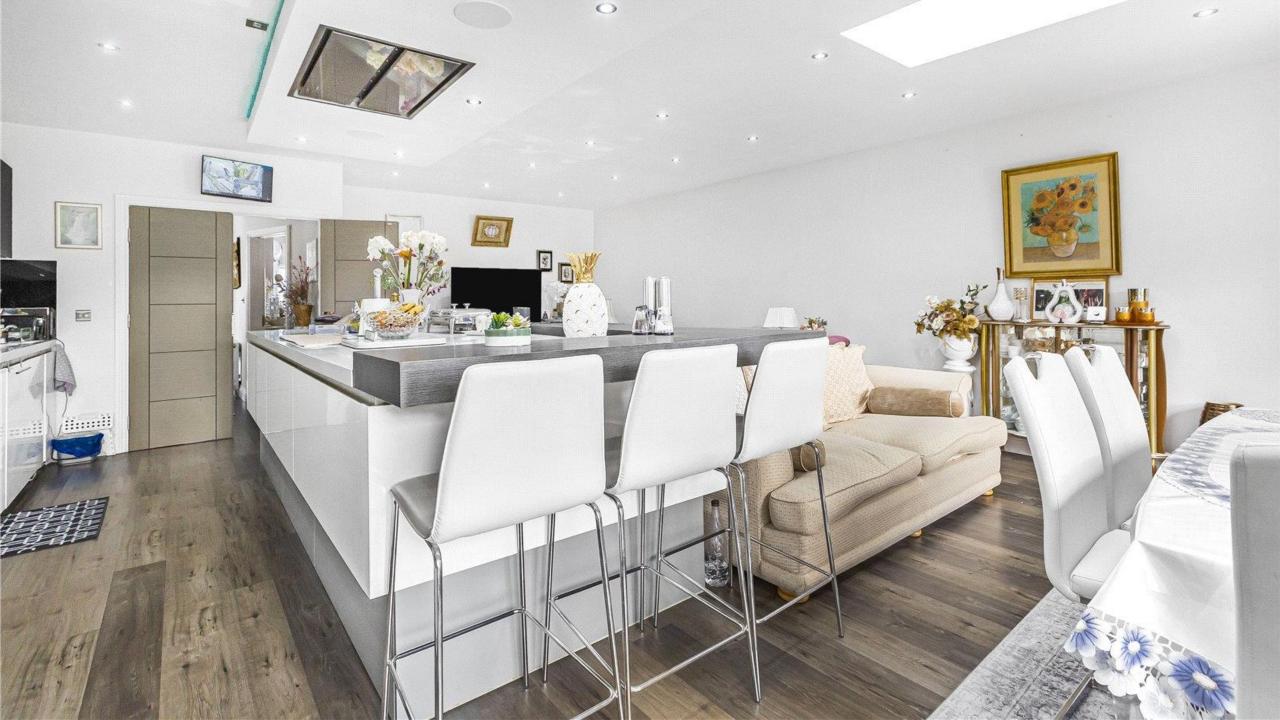

The super room serves as the heart of this home, providing an expansive, multifunctional space that effortlessly integrates living, dining, and kitchen areas. This impressive room features a sleek, contemporary kitchen equipped with a full suite of Siemens integrated appliances, making it ideal for both cooking and entertaining. Adjacent to the main kitchen, there is a utility room, secondary kitchen, stylish guest W/C. and internal access to the garage.