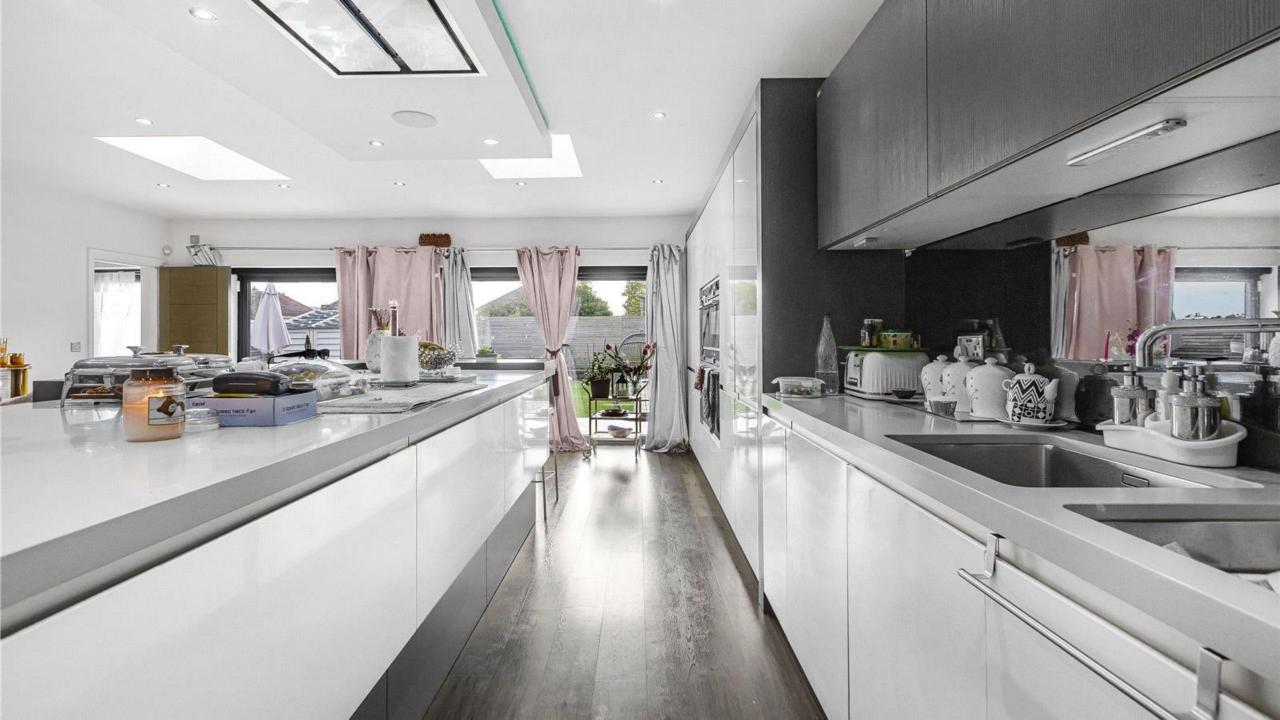

The super room serves as the heart of this home, providing an expansive, multifunctional space that effortlessly integrates living, dining, and kitchen areas. This impressive room features a sleek, contemporary kitchen equipped with a full suite of Siemens integrated appliances, making it ideal for both cooking and entertaining. Adjacent to the main kitchen, there is a utility room, secondary kitchen, stylish guest W/C. and internal access to the garage.