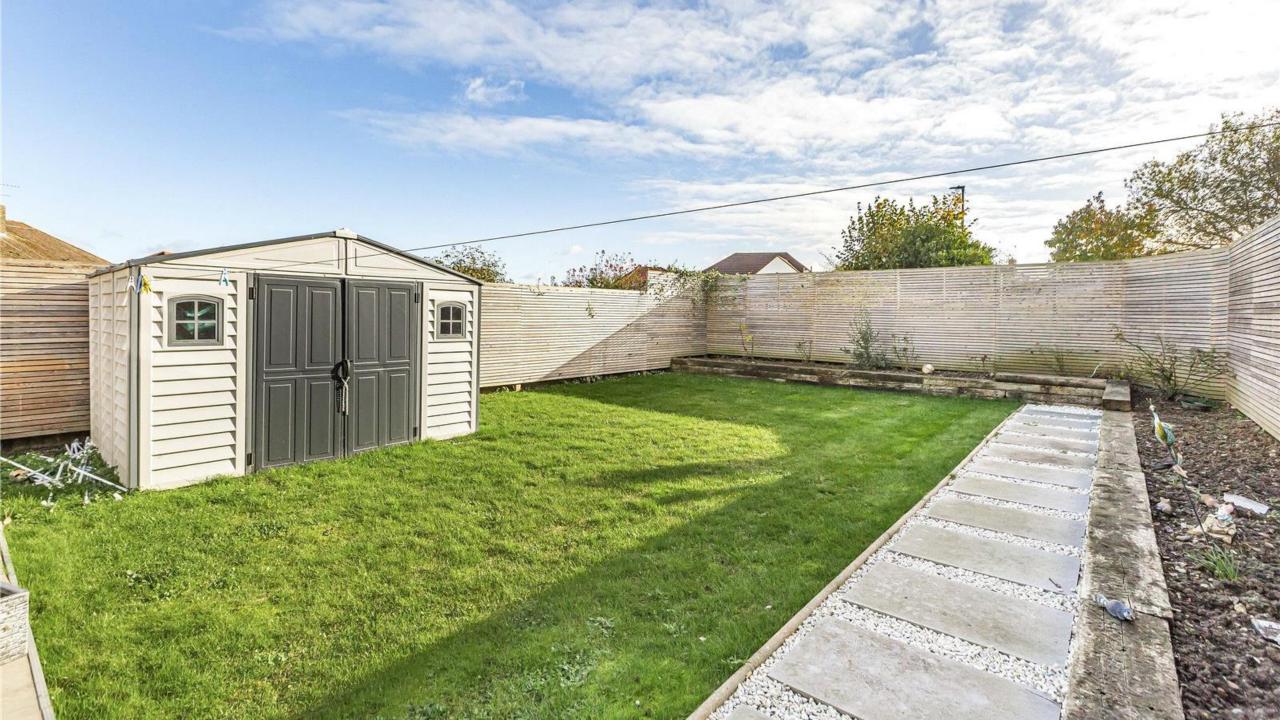

# Exterior

Outside, the rear garden is thoughtfully laid to lawn with a south-facing patio, perfect for outdoor relaxation or entertaining.