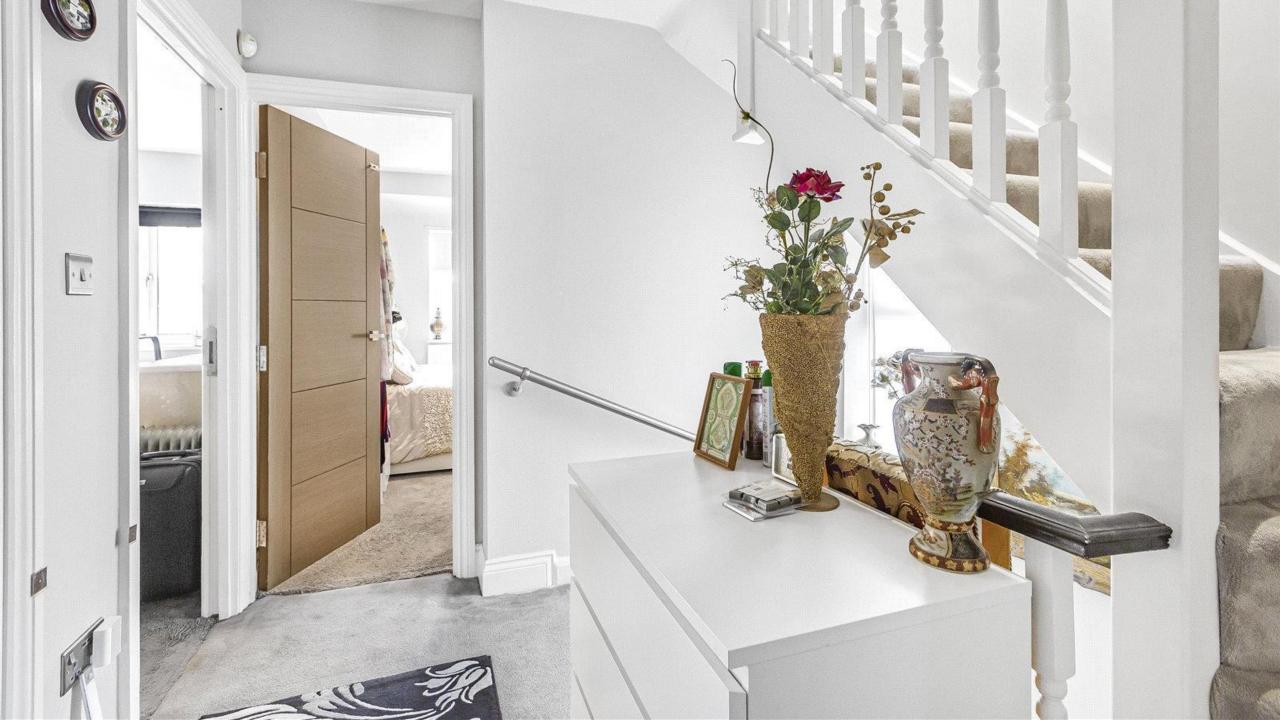

## Ground Floor

Upon entry, you are welcomed by a tastefully tiled reception This space leads to a spacious lounge, adorned with a bay window that fills the room with natural light, and a cozy gas fireplace that serves as a central feature.