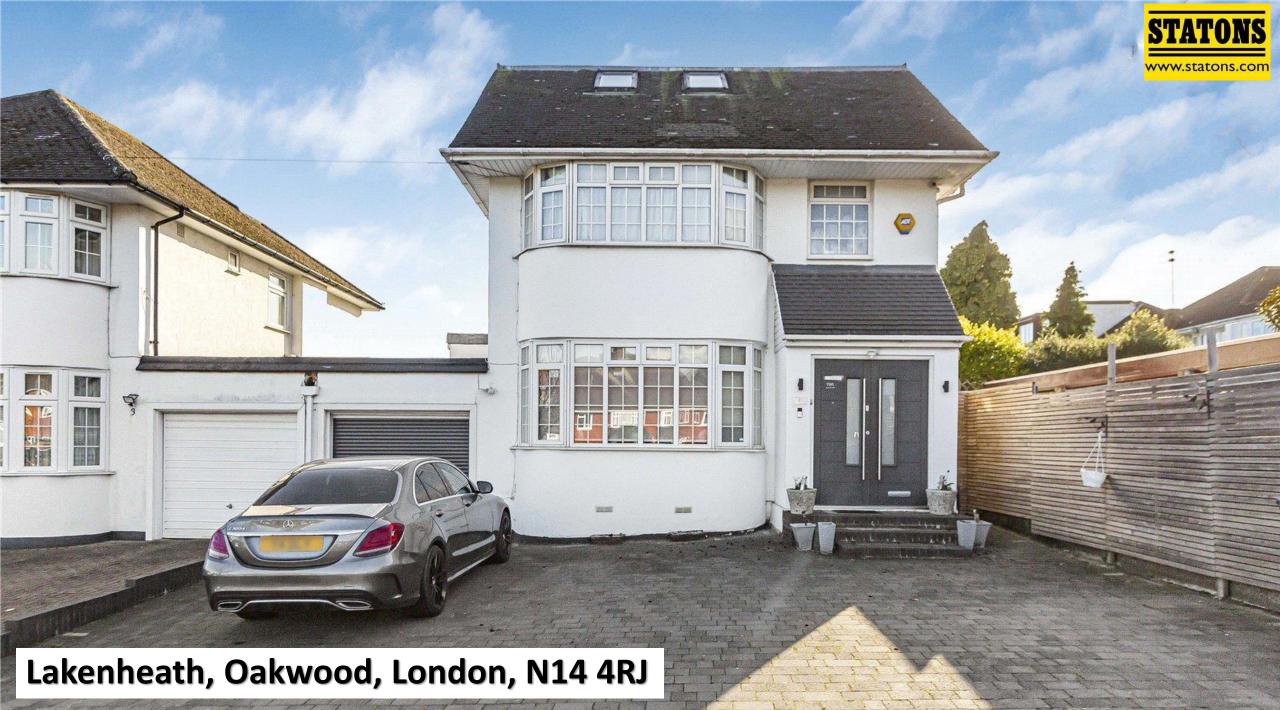

# Lakenheath

This beautiful five-bedroom detached family home presents an ideal blend of modern luxury and comfortable family living, conveniently located near Oakwood Underground Station for easy access to the Piccadilly Line. Positioned in a sought-after residential area, the property features high-end finishes and thoughtful design throughout.

# <u>Front</u>

The front of the property offers convenient parking for two cars and direct access to the garage.

Total area: approx. 211.5 sq. metres (2276.2 sq. feet)

Whilst every attempt has been made to ensure the accuracy of this floor plan,no responsibility is taken for any error, omission or incorrect statement. When a garage outbuilding, garden and/or balcony are shown on the floor plan, their areas are included in the floor square area. The plan is for illustrative purposes and is to be used as such by any prospective purchaser or tenant. Plan produced using PlanUp.