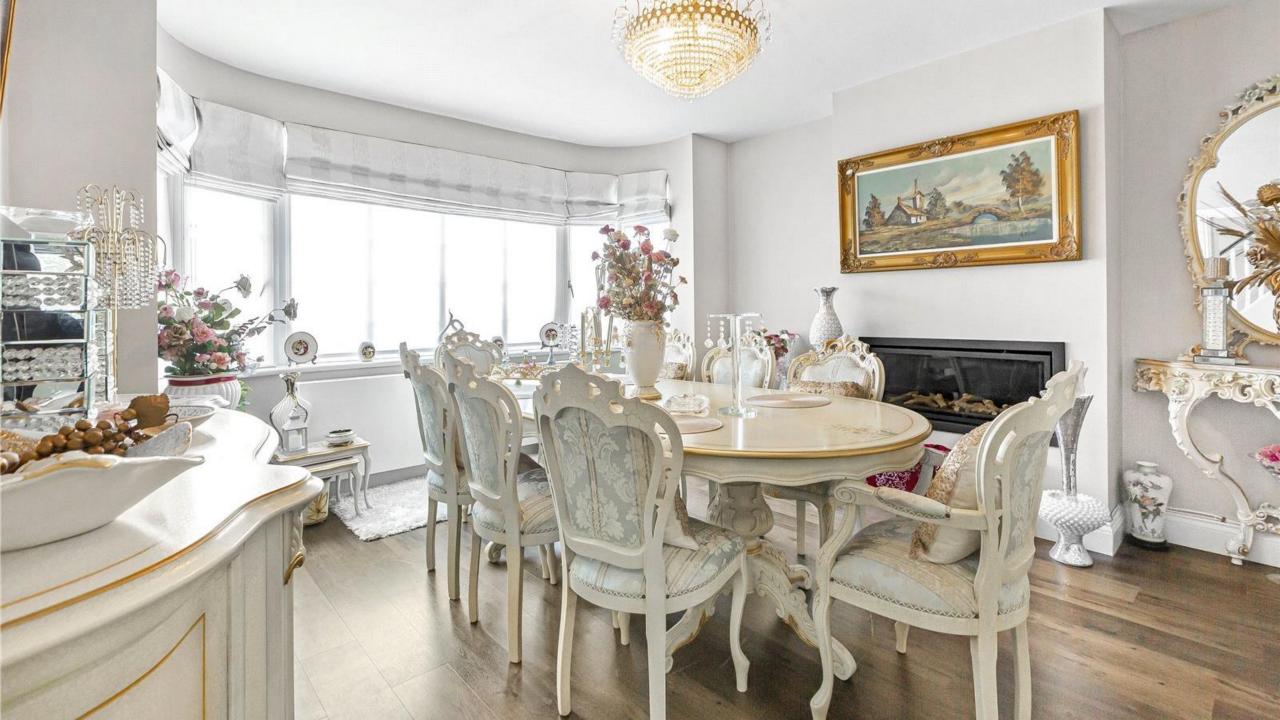

The super room serves as the heart of this home, providing an expansive, multifunctional space that effortlessly integrates living, dining, and kitchen areas. This impressive room features a sleek, contemporary kitchen equipped with a full suite of Siemens integrated appliances, making it ideal for both cooking and entertaining. Adjacent to the main kitchen, there is a utility room, secondary kitchen, stylish guest W/C. and internal access to the garage.