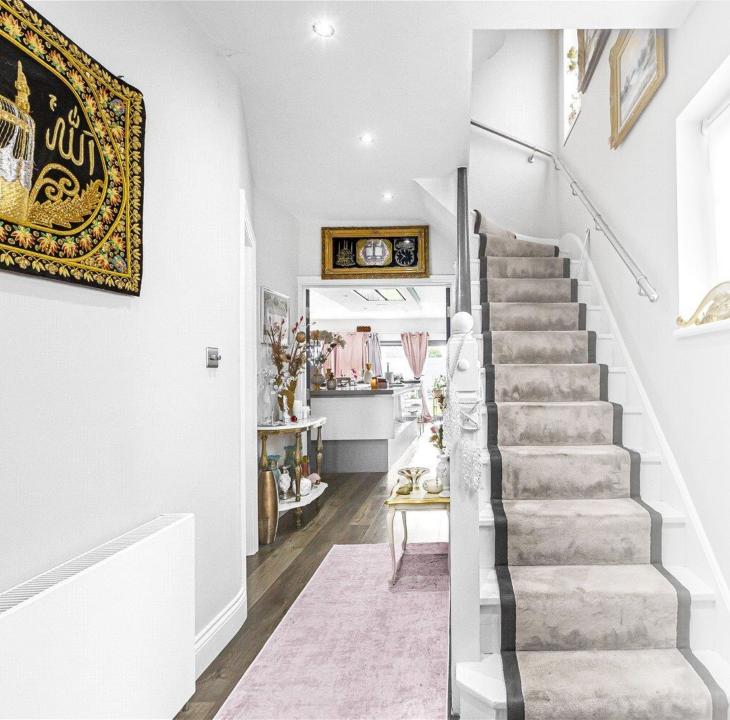

## Ground Floor

Upon entry, you are welcomed by a tastefully tiled reception This space leads to a spacious lounge, adorned with a bay window that fills the room with natural light, and a cozy gas fireplace that serves as a central feature.