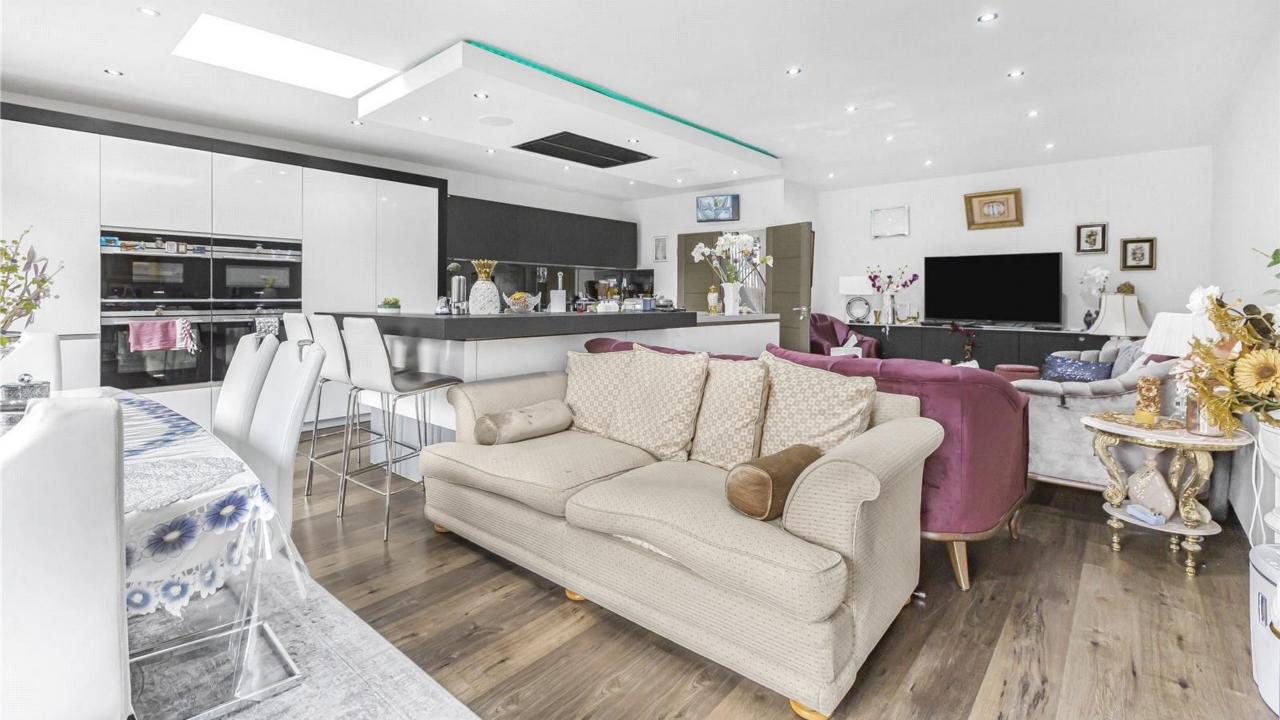

The super room serves as the heart of this home, providing an expansive, multifunctional space that effortlessly integrates living, dining, and kitchen areas. This impressive room features a sleek, contemporary kitchen equipped with a full suite of Siemens integrated appliances, making it ideal for both cooking and entertaining. Adjacent to the main kitchen, there is a utility room, secondary kitchen, stylish guest W/C. and internal access to the garage.