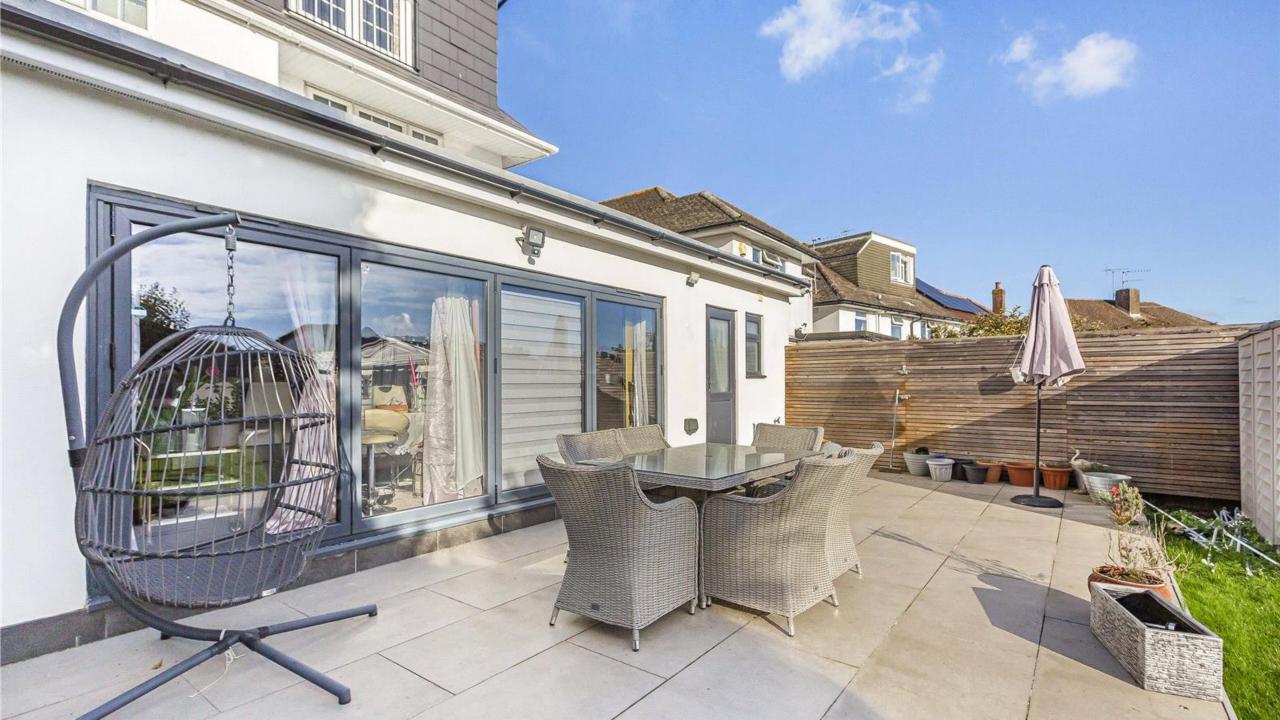

# Exterior

Outside, the rear garden is thoughtfully laid to lawn with a south-facing patio, perfect for outdoor relaxation or entertaining.