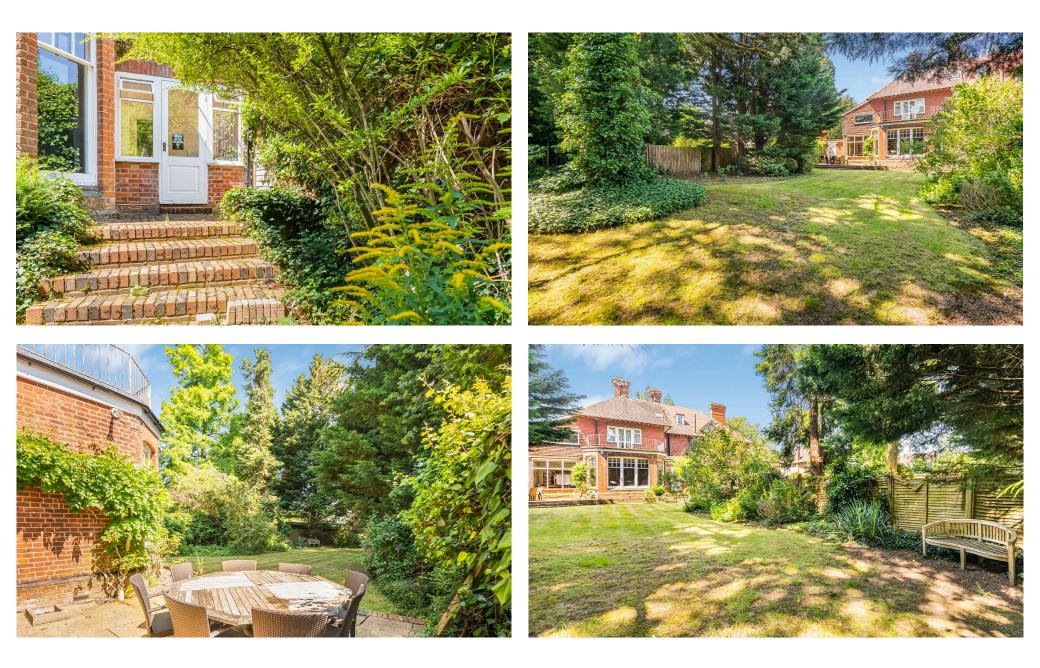

Three versatile reception rooms, perfect for hosting formal gatherings, enjoying relaxed family time, or unwinding in a cozy setting. Each reception room retains charming period features and is bathed in natural light, enhancing the warm and inviting ambiance. The wrap-around east facing large garden is a private sanctuary, beautifully landscaped with mature trees.