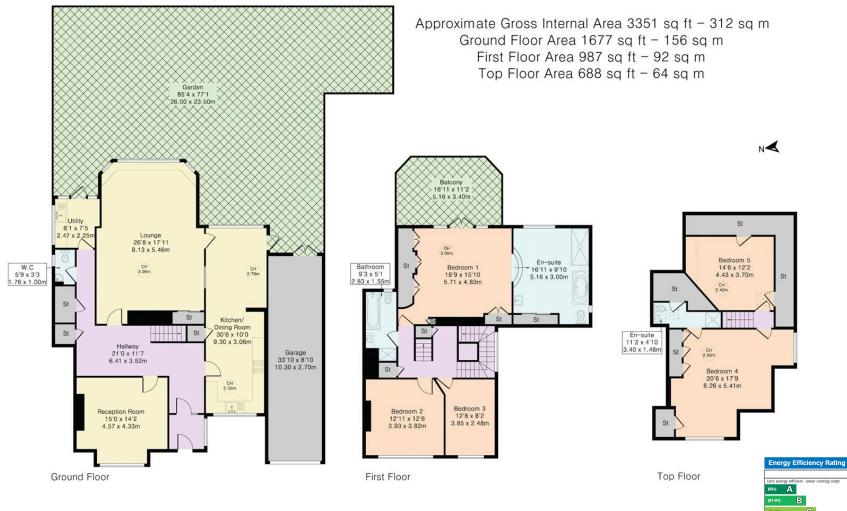

## 64 Oakleigh Park North

This stunning period semi-detached property offers over 3,300 square feet of exquisitely detailed living space, perfectly blending classic charm with modern amenities. Set in a tranquil, well-established neighbourhood.

Upon entering, you are greeted by expansive interiors featuring high ceilings throughout, creating an airy and grand atmosphere. The home boasts five generous bedrooms, each designed with comfort and tranquillity. The principal suite stands out as a particularly luxurious, complete with ample space, period features, and a beautifully appointed en-suite bathroom.

Three versatile reception rooms, perfect for hosting formal gatherings, enjoying relaxed family time, or unwinding in a cozy setting. Each reception room retains charming period features and is bathed in natural light, enhancing the warm and inviting ambiance. The wrap-around east facing large garden is a private sanctuary, beautifully landscaped with mature trees.

A rare feature for homes of this period, the property also includes a double-length garage, providing ample space for parking and storage, complemented by convenient off-street parking.

Oakleigh Park North is a highly sought after address close to the shops and restaurants of Whetstone High Road and transport links at Totteridge & Whetstone underground (Northern Line) and Oakleigh Park mainline station (Moorgate & Kings Cross Approx. 25 Minutes).