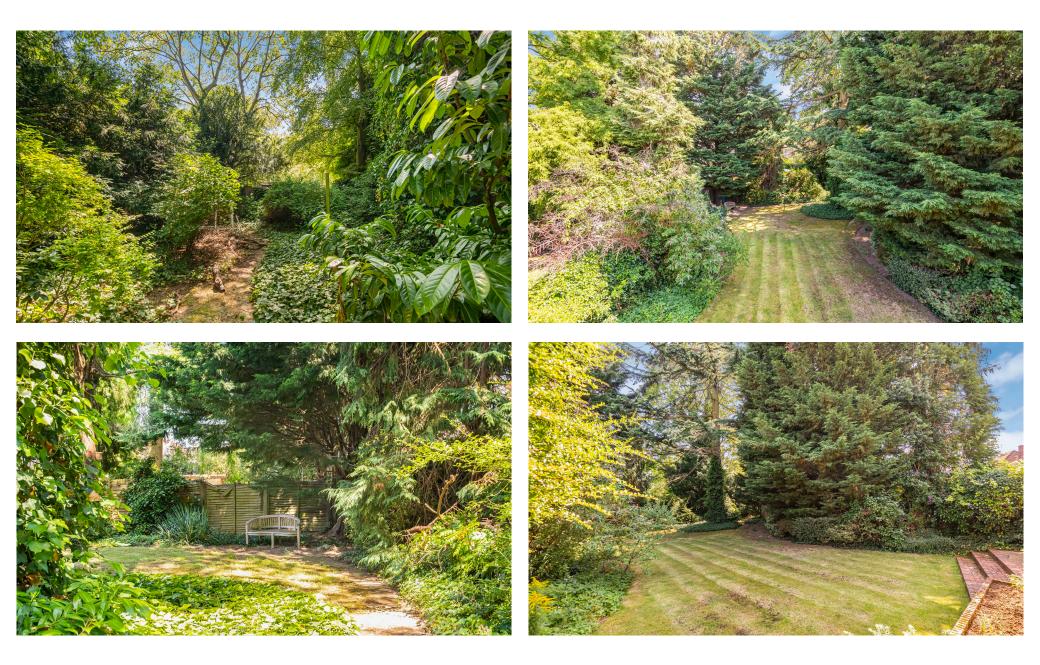

Three versatile reception rooms, perfect for hosting formal gatherings, enjoying relaxed family time, or unwinding in a cozy setting. Each reception room retains charming period features and is bathed in natural light, enhancing the warm and inviting ambiance. The wrap-around east facing large garden is a private sanctuary, beautifully landscaped with mature trees.