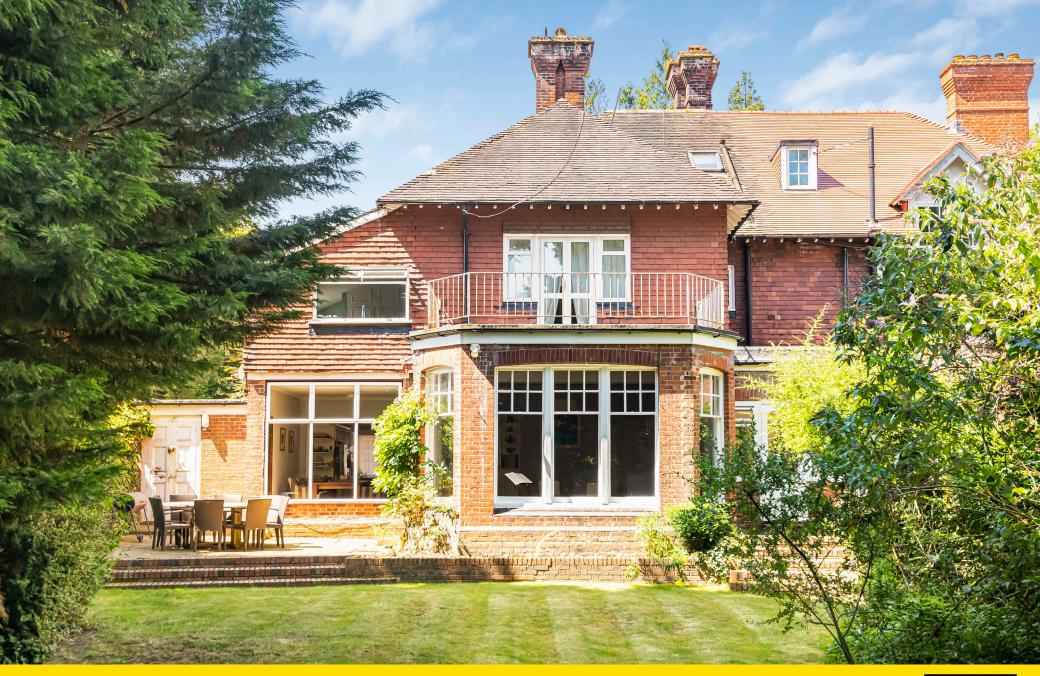

## 64 Oakleigh Park North

This stunning period semi-detached property offers over 3,300 square feet of exquisitely detailed living space, perfectly blending classic charm with modern amenities. Set in a tranquil, well-established neighbourhood.

Upon entering, you are greeted by expansive interiors featuring high ceilings throughout, creating an airy and grand atmosphere. The home boasts five generous bedrooms, each designed with comfort and tranquillity. The principal suite stands out as a particularly luxurious, complete with ample space, period features, and a beautifully appointed en-suite bathroom.

Three versatile reception rooms, perfect for hosting formal gatherings, enjoying relaxed family time, or unwinding in a cozy setting. Each reception room retains charming period features and is bathed in natural light, enhancing the warm and inviting ambiance. The wrap-around east facing large garden is a private sanctuary, beautifully landscaped with mature trees.

A rare feature for homes of this period, the property also includes a double-length garage, providing ample space for parking and storage, complemented by convenient off-street parking.

Oakleigh Park North is a highly sought after address close to the shops and restaurants of Whetstone High Road and transport links at Totteridge & Whetstone underground (Northern Line) and Oakleigh Park mainline station (Moorgate & Kings Cross Approx. 25 Minutes).