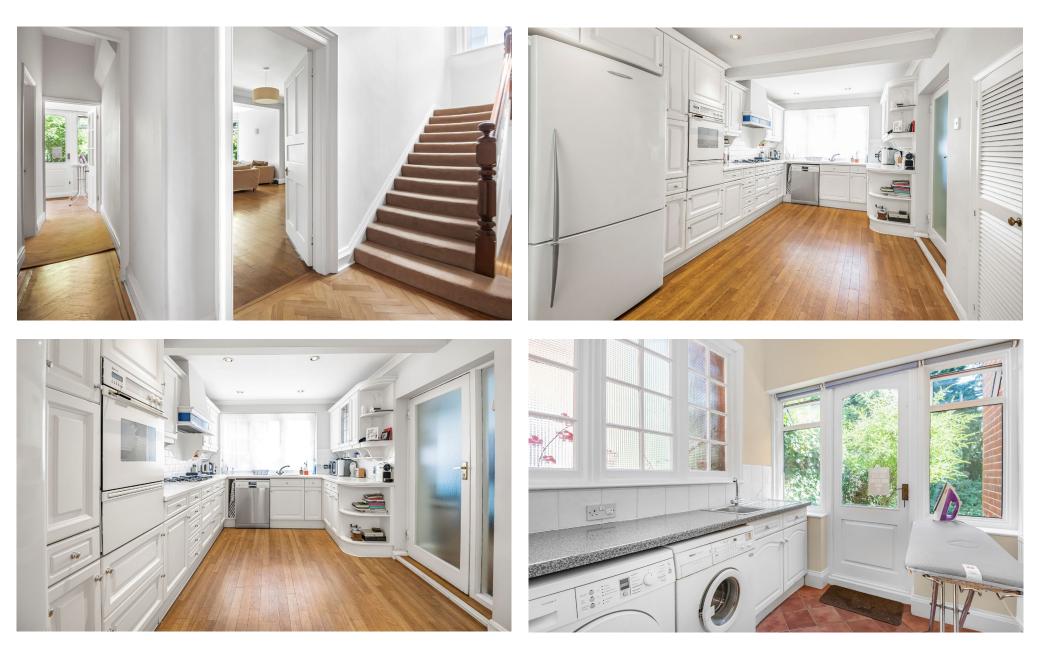

Upon entering, you are greeted by expansive interiors featuring high ceilings throughout, creating an airy and grand atmosphere. The home boasts five generous bedrooms, each designed with comfort and tranquillity. The principal suite stands out as a particularly luxurious, complete with ample space, period features, and a beautifully appointed en-suite bathroom.