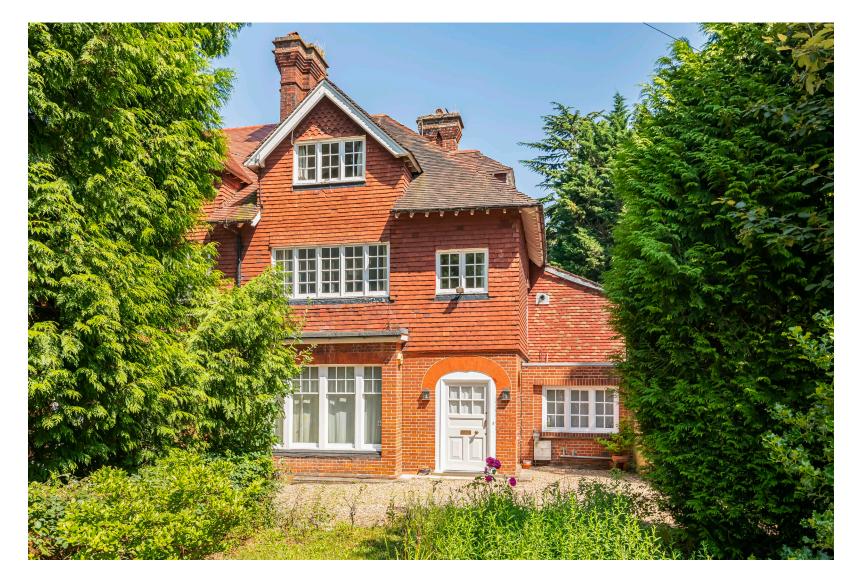

## 64 Oakleigh Park North

This stunning period semi-detached property offers over 3,300 square feet of exquisitely detailed living space, perfectly blending classic charm with modern amenities. Set in a tranquil, well-established neighbourhood.

Upon entering, you are greeted by expansive interiors featuring high ceilings throughout, creating an airy and grand atmosphere. The home boasts five generous bedrooms, each designed with comfort and tranquillity. The principal suite stands out as a particularly luxurious, complete with ample space, period features, and a beautifully appointed en-suite bathroom.

Three versatile reception rooms, perfect for hosting formal gatherings, enjoying relaxed family time, or unwinding in a cozy setting. Each reception room retains charming period features and is bathed in natural light, enhancing the warm and inviting ambiance. The wrap-around east facing large garden is a private sanctuary, beautifully landscaped with mature trees.