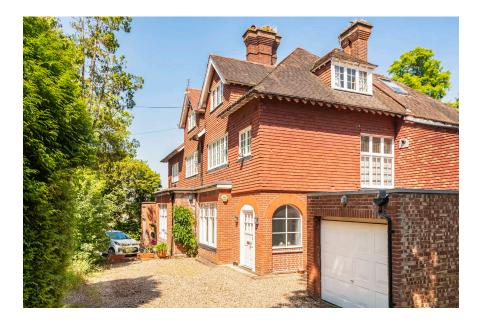

## 64 Oakleigh Park North

This stunning period semi-detached property offers over 3,300 square feet of exquisitely detailed living space, perfectly blending classic charm with modern amenities. Set in a tranquil, well-established neighbourhood.

A rare feature for homes of this period, the property also includes a double-length garage, providing ample space for parking and storage, complemented by convenient off-street parking.

Oakleigh Park North is a highly sought after address close to the shops and restaurants of Whetstone High Road and transport links at Totteridge & Whetstone underground (Northern Line) and Oakleigh Park mainline station (Moorgate & Kings Cross Approx. 25 Minutes).